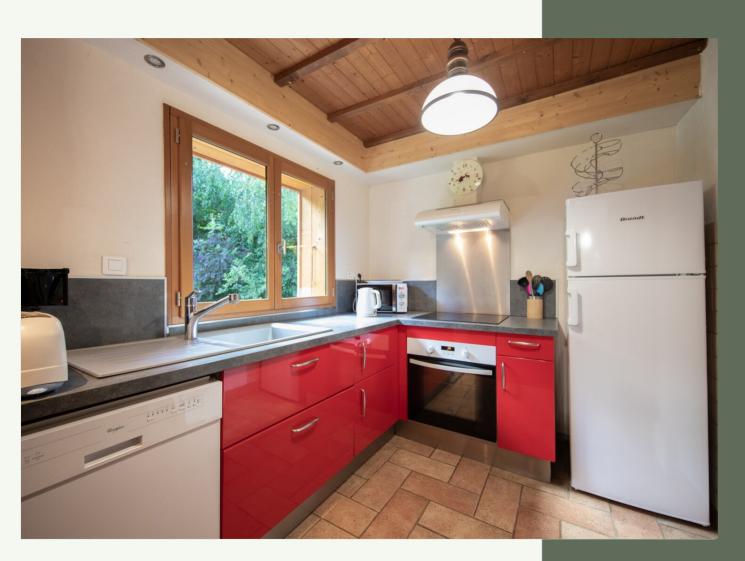

#### Réf: WPM-7078306

This atypical chalet, renovated in 2020, is located 15 minutes walk from the centre of the village and is close to the ski bus stop.

On the ground floor, you will find a fully equipped kitchen opening onto the dining room, a living room with access to the terrace and the south facing garden, as well as a bedroom, a shower room and an independent toilet.

#### GROUND FLOOR:

- An open plan fitted kitchen
- A large living/dining room with access to the terrace and garden
- △ A bedroom
- △ A shower room
- △ A separate toilet