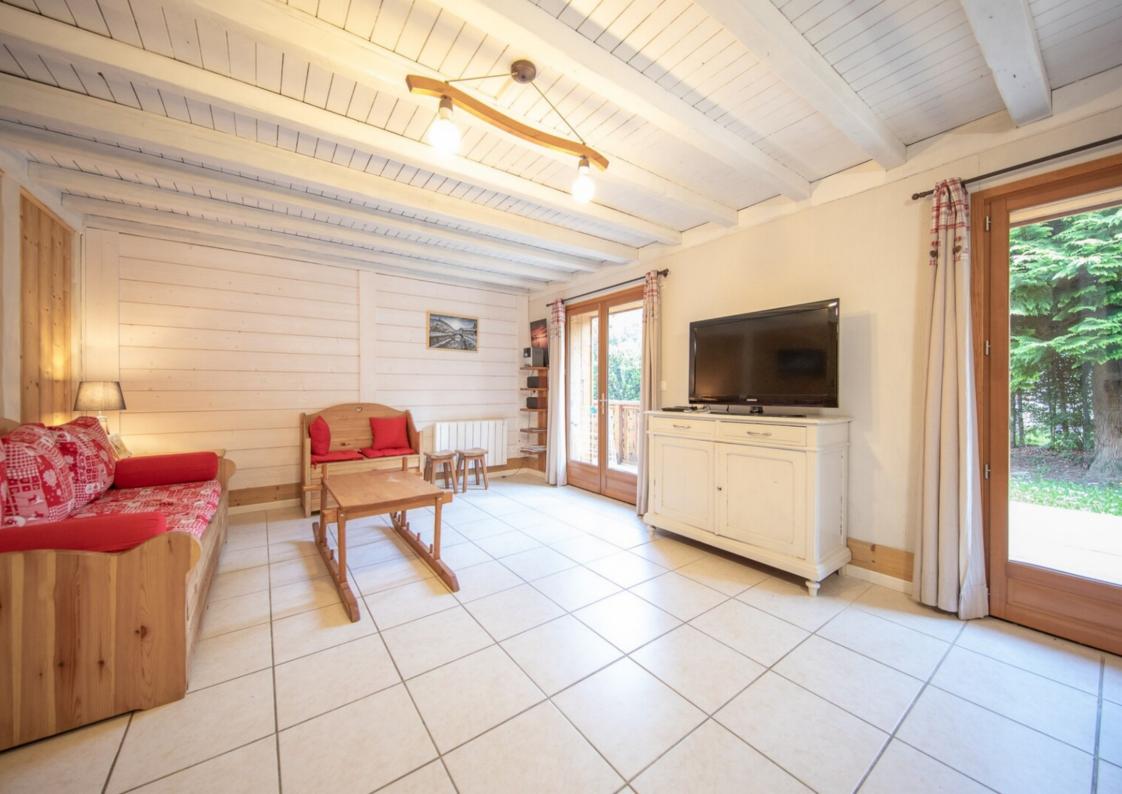

#### Réf: WPM-7078306

This atypical chalet, renovated in 2020, is located 15 minutes walk from the centre of the village and is close to the ski bus stop.

On the ground floor, you will find a fully equipped kitchen opening onto the dining room, a living room with access to the terrace and the south facing garden, as well as a bedroom, a shower room and an independent toilet.

#### GROUND FLOOR:

- An open plan fitted kitchen
- A large living/dining room with access to the terrace and garden
- △ A bedroom
- △ A shower room
- △ A separate toilet