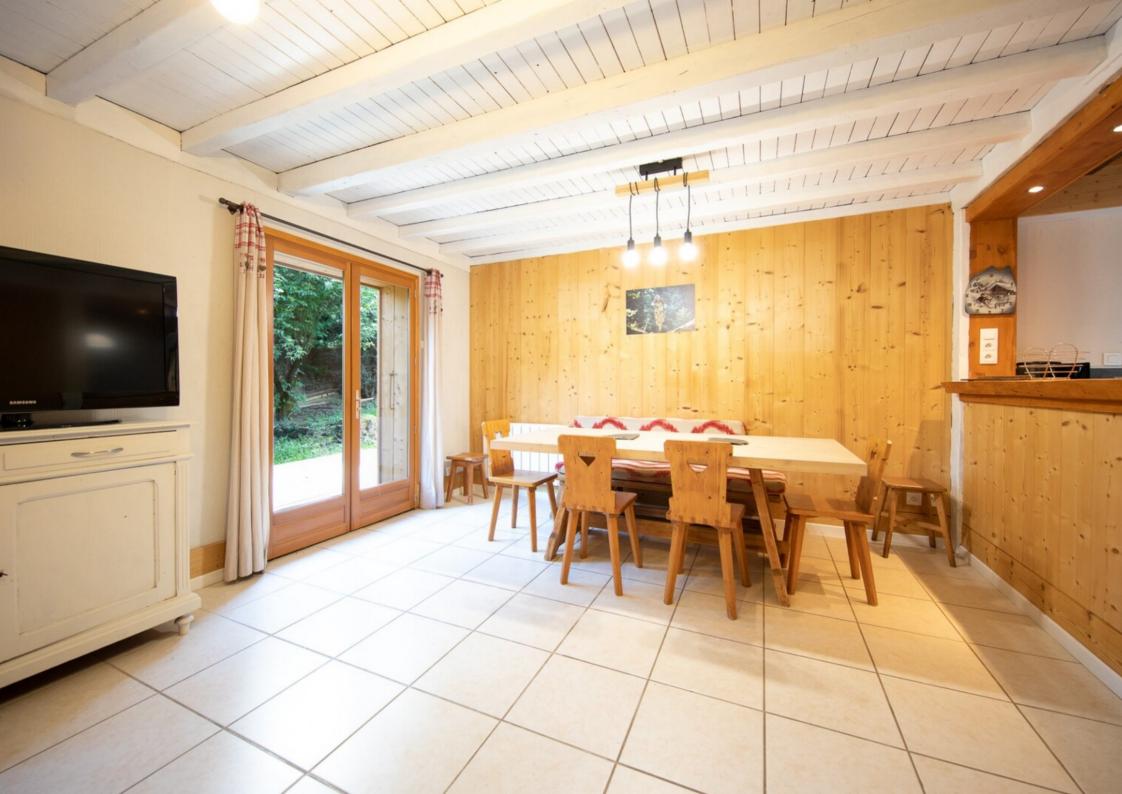

#### Réf: WPM-7078306

This atypical chalet, renovated in 2020, is located 15 minutes walk from the centre of the village and is close to the ski bus stop.

On the ground floor, you will find a fully equipped kitchen opening onto the dining room, a living room with access to the terrace and the south facing garden, as well as a bedroom, a shower room and an independent toilet.

#### GROUND FLOOR:

- An open plan fitted kitchen
- A large living/dining room with access to the terrace and garden
- △ A bedroom
- △ A shower room
- △ A separate toilet