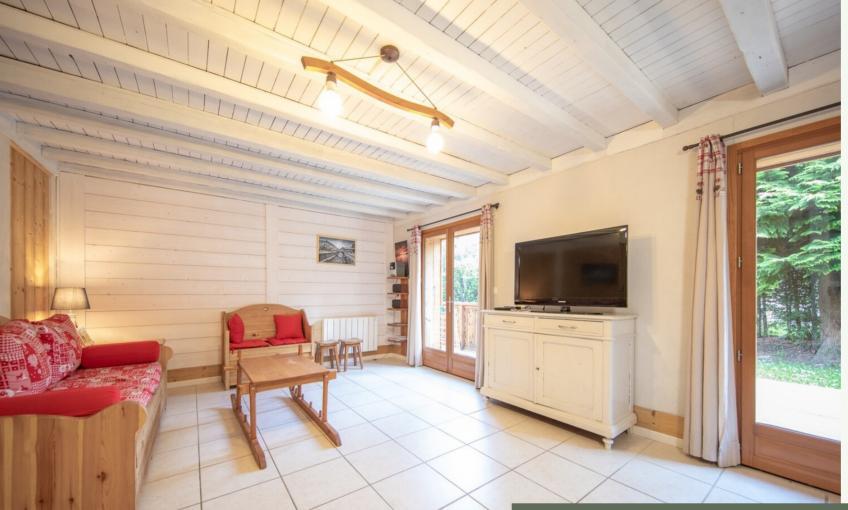

#### GROUND FLOOR:

- An open plan fitted kitchen
- A large living/dining room with access to the terrace and garden
- △ A bedroom
- △ A shower room
- △ A separate toilet