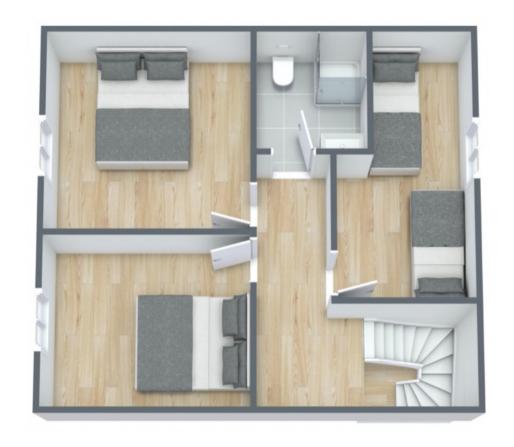

On the first level, you will find three double bedrooms and a shower room with WC.

In the basement, a storage room and a ski and bike room.

Possibility of extension for this property.

665 000€

Fees charged to seller

#### LEVEL 1:

- △ 3 double bedrooms
- △ One shower room with WC

3

2

## LEVEL LEVEL 1