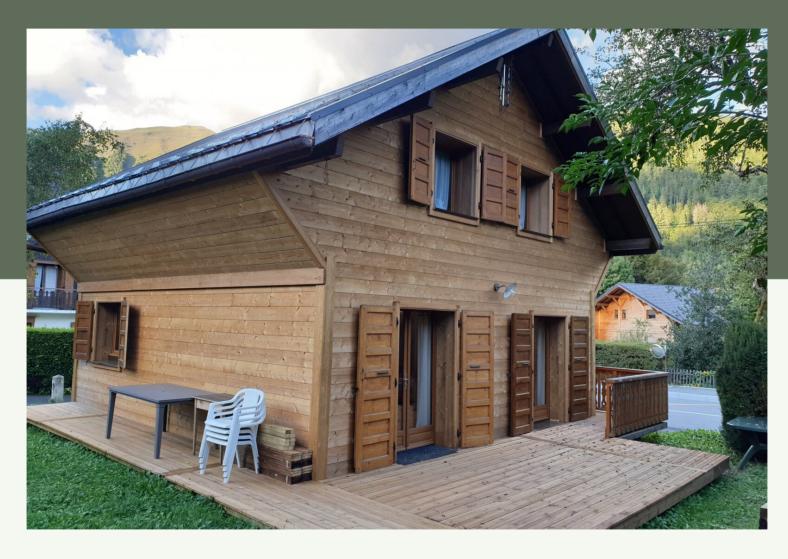

#### Réf: WPM-7078306

This atypical chalet, renovated in 2020, is located 15 minutes walk from the centre of the village and is close to the ski bus stop.

On the ground floor, you will find a fully equipped kitchen opening onto the dining room, a living room with access to the terrace and the south facing garden, as well as a bedroom, a shower room and an independent toilet.

#### **KEY POINTS**

- △ Renovated chalet
- △ Near the village center
- △ South exposure