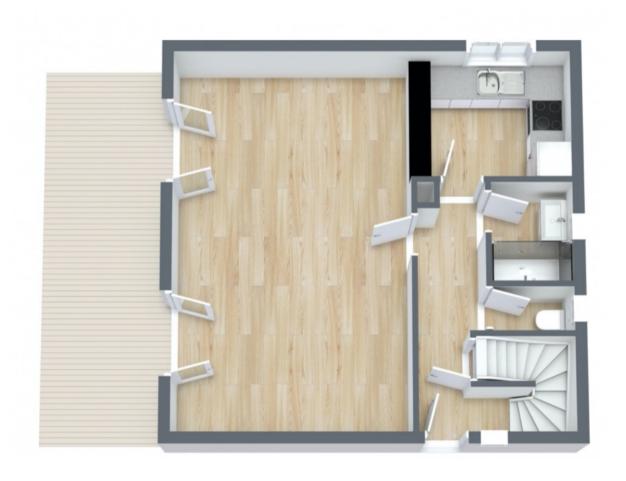

#### Réf: WPM-7078306

This atypical chalet, renovated in 2020, is located 15 minutes walk from the centre of the village and is close to the ski bus stop.

On the ground floor, you will find a fully equipped kitchen opening onto the dining room, a living room with access to the terrace and the south facing garden, as well as a bedroom, a shower room and an independent toilet.

#### GROUND FLOOR:

- An open plan fitted kitchen
- A large living/dining room with access to the terrace and garden
- △ A bedroom
- △ A shower room
- △ A separate toilet

#### **BASEMENT:**

- △ A storage room
- A ski and bike room.

## GROUND FLOOR

## SOUS-SOL