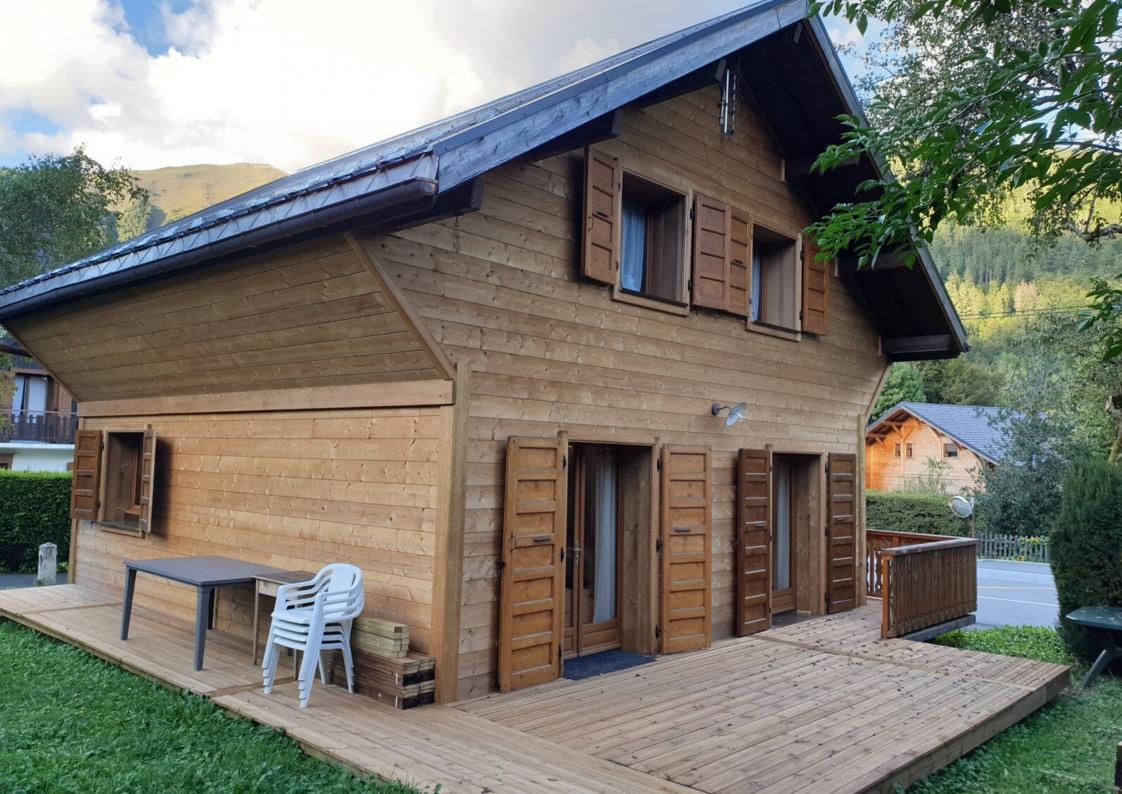

#### Réf: WPM-7078306

This atypical chalet, renovated in 2020, is located 15 minutes walk from the centre of the village and is close to the ski bus stop.

On the ground floor, you will find a fully equipped kitchen opening onto the dining room, a living room with access to the terrace and the south facing garden, as well as a bedroom, a shower room and an independent toilet.

#### **KEY POINTS**

- △ Renovated chalet
- △ Near the village center
- △ South exposure