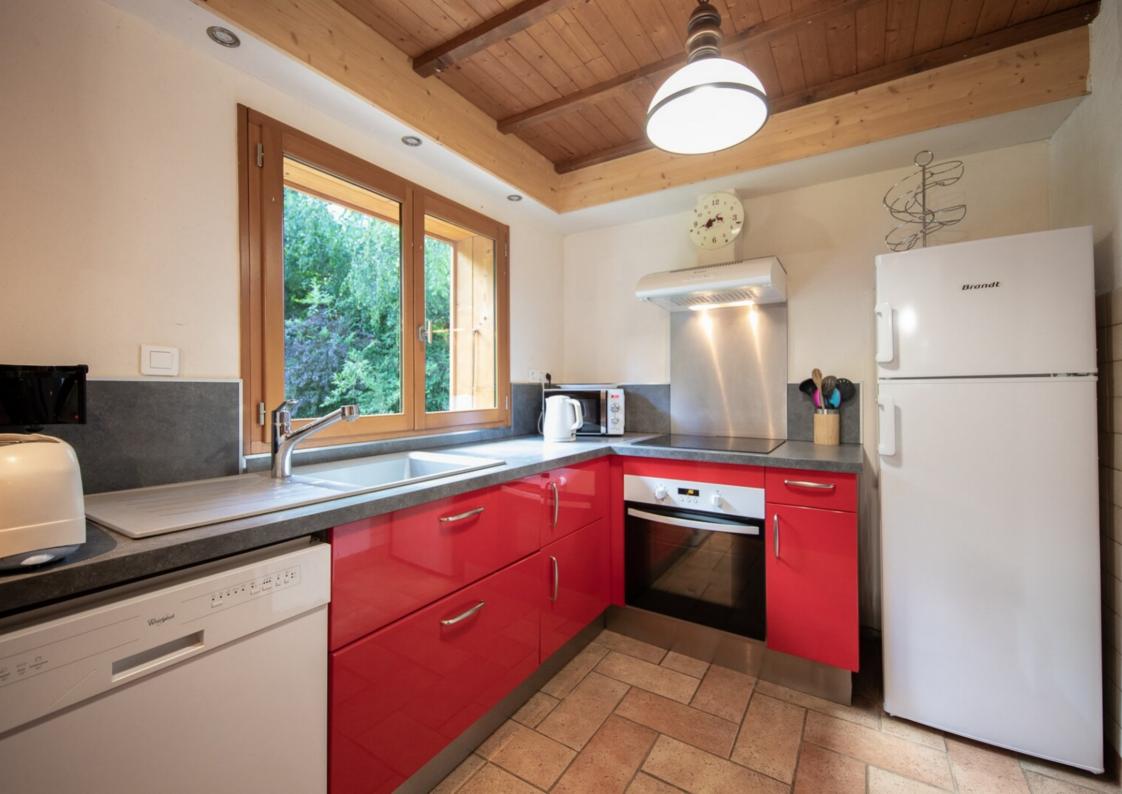

#### Réf: WPM-7078306

This atypical chalet, renovated in 2020, is located 15 minutes walk from the centre of the village and is close to the ski bus stop.

On the ground floor, you will find a fully equipped kitchen opening onto the dining room, a living room with access to the terrace and the south facing garden, as well as a bedroom, a shower room and an independent toilet.

#### GROUND FLOOR:

- An open plan fitted kitchen
- A large living/dining room with access to the terrace and garden
- △ A bedroom
- △ A shower room
- △ A separate toilet