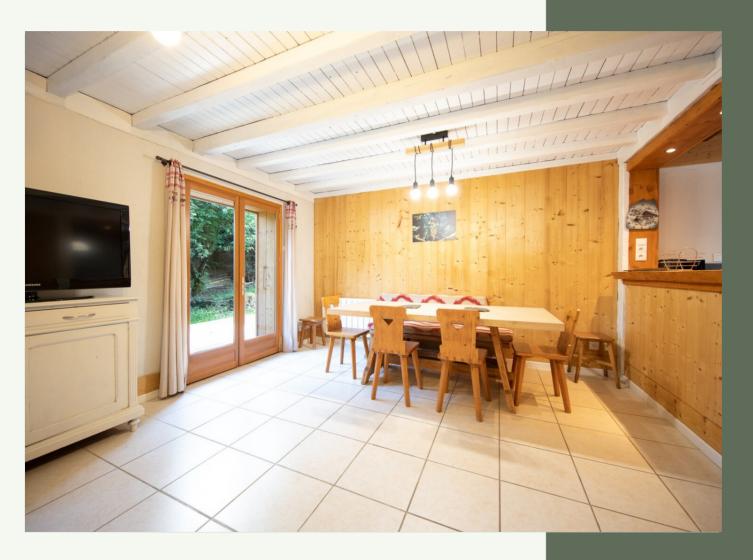

#### GROUND FLOOR:

- An open plan fitted kitchen
- A large living/dining room with access to the terrace and garden
- △ A bedroom
- △ A shower room
- △ A separate toilet