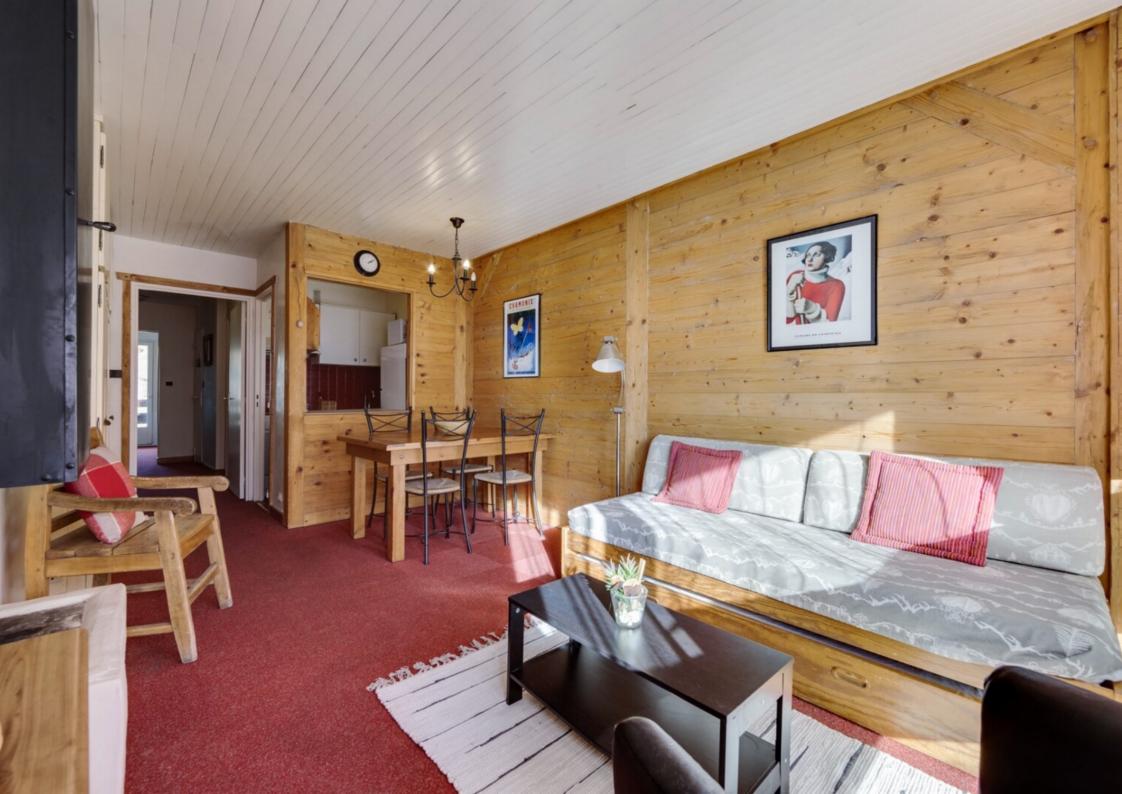

## Réf: 3165

Ideally located in the heart of the Lavachet area, close to all amenities and ski in/ ski out, we offer this charming 1-bedroom apartment for sale.

Composed of an entrance with storage, a bathroom with separate toilet, a beautiful living room / dining room, a semi-open kitchen and a balcony facing South/East, you can enjoy the beautiful sunny days with your family or friends.

On the bedroom side, the latter also benefits from a balcony with a superb view of the Lac du Chevril.

This property is solde with a cellar and a ski locker.

### LAYOUT

- $\land$  Entrance with storage space
- △ Living room / dining room
- △ Equipped semiopen kitchen
- △ Double bedroom
- ∠ ∧ Bathroom

### ANNEXES

- △ 2 balconies
- △ Cellar
- 🛆 Ski locker

| H - |  |
|-----|--|
|     |  |

1

#### **KEY POINTS**

- $\triangle$  South/East exposure
- ∠ ^ Family area
- 🛆 Ski-in / Ski-Out

#### AMENITIES

Cellar

Fireplace

Ski cellar

Proposition d'aménagement virtuel non contractuelle proposée par un décorateur RHINOV