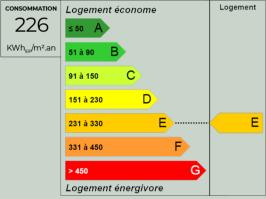

### **Energy diagnostics**

Energy performance diagnostics (DPE)

Greenhouse gas emissions (GES)

Estimated annual energy costs for standard use : between 709€ and 959€.

2021 is the base year of the energy prices used in this estimate.