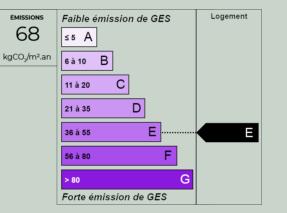

### **Energy diagnostics**

Energy performance diagnostics (DPE)

Greenhouse gas emissions (GES)

Estimated annual energy costs for standard use : between 709€ and 959€.

2021 is the base year of the energy prices used in this estimate.