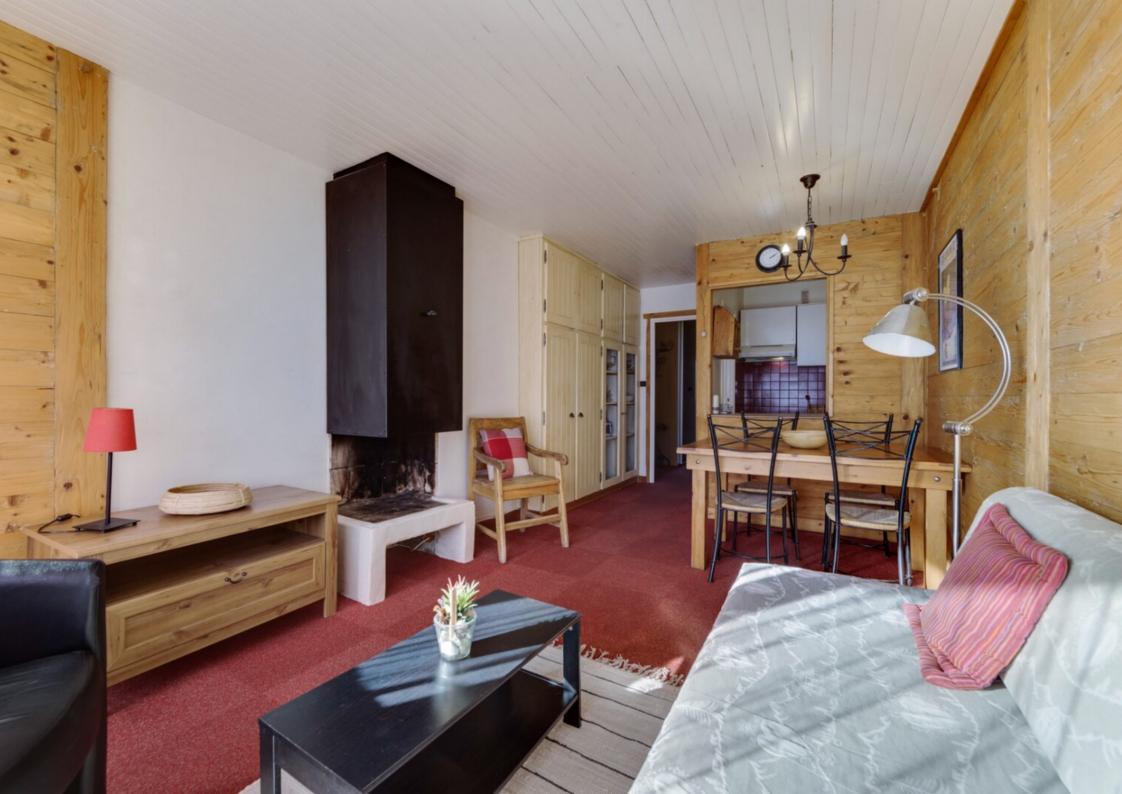

## Réf: 3165

Ideally located in the heart of the Lavachet area, close to all amenities and ski in/ ski out, we offer this charming 1-bedroom apartment for sale.

Composed of an entrance with storage, a bathroom with separate toilet, a beautiful living room / dining room, a semi-open kitchen and a balcony facing South/East, you can enjoy the beautiful sunny days with your family or friends.

On the bedroom side, the latter also benefits from a balcony with a superb view of the Lac du Chevril.

This property is solde with a cellar and a ski locker.

### ANNEXES

- △ 2 balconies
- △ Cellar
- 🛆 Ski locker

| H - |  |
|-----|--|
|     |  |

1

#### **KEY POINTS**

- $\triangle$  South/East exposure
- ∠ ^ Family area
- 🛆 Ski-in / Ski-Out