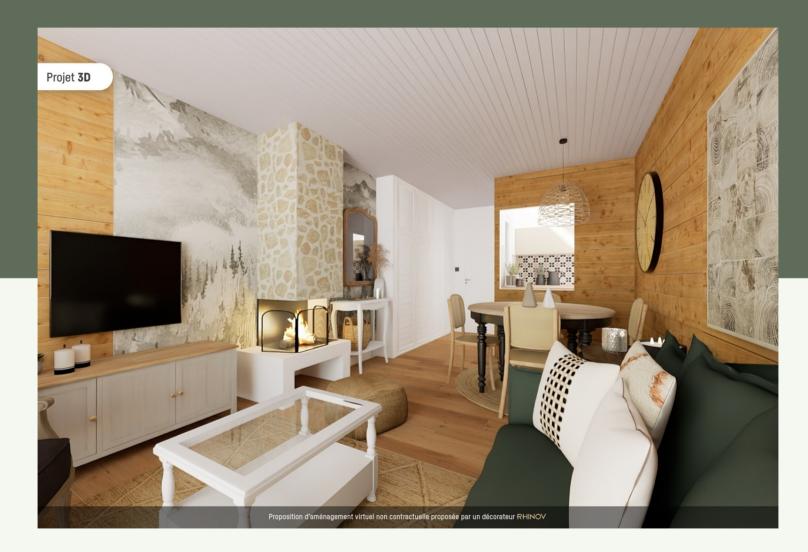

## Réf: 3165

Ideally located in the heart of the Lavachet area, close to all amenities and ski in/ ski out, we offer this charming 1-bedroom apartment for sale.

Composed of an entrance with storage, a bathroom with separate toilet, a beautiful living room / dining room, a semi-open kitchen and a balcony facing South/East, you can enjoy the beautiful sunny days with your family or friends.

#### AMENITIES

Cellar

Fireplace

Ski cellar

Proposition d'aménagement virtuel non contractuelle proposée par un décorateur RHINOV