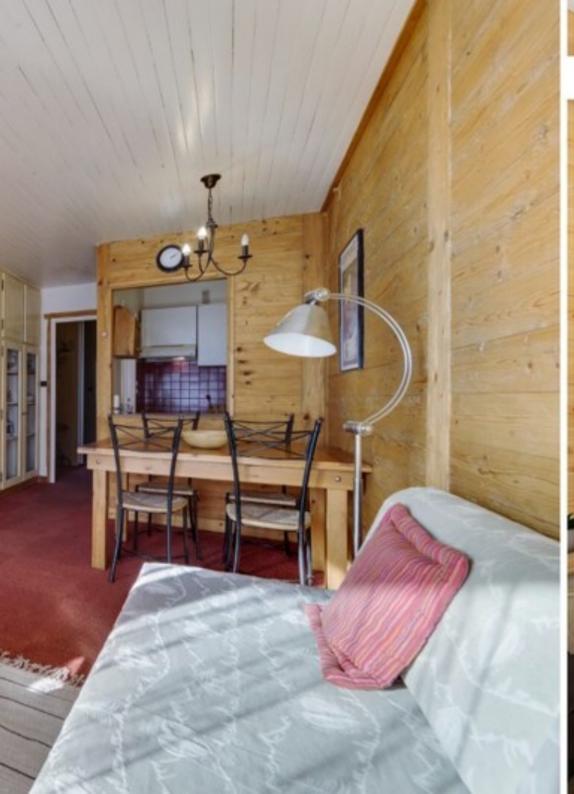

## Réf: 3165

Ideally located in the heart of the Lavachet area, close to all amenities and ski in/ ski out, we offer this charming 1-bedroom apartment for sale.

Composed of an entrance with storage, a bathroom with separate toilet, a beautiful living room / dining room, a semi-open kitchen and a balcony facing South/East, you can enjoy the beautiful sunny days with your family or friends.

On the bedroom side, the latter also benefits from a balcony with a superb view of the Lac du Chevril.

This property is solde with a cellar and a ski locker.

### ANNEXES

- △ 2 balconies
- △ Cellar
- 🛆 Ski locker

| H - |  |
|-----|--|
|     |  |

1

#### **KEY POINTS**

- $\triangle$  South/East exposure
- ∠ ^ Family area
- 🛆 Ski-in / Ski-Out