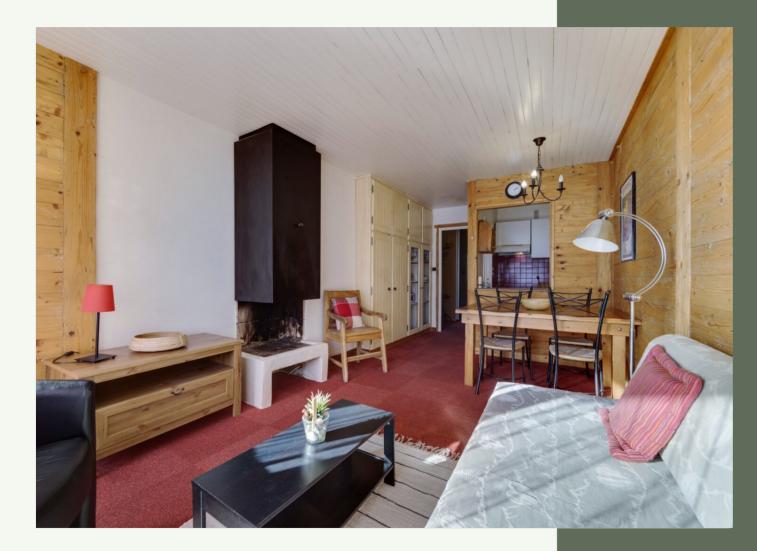

## Réf: 3165

Ideally located in the heart of the Lavachet area, close to all amenities and ski in/ ski out, we offer this charming 1-bedroom apartment for sale.

Composed of an entrance with storage, a bathroom with separate toilet, a beautiful living room / dining room, a semi-open kitchen and a balcony facing South/East, you can enjoy the beautiful sunny days with your family or friends.

On the bedroom side, the latter also benefits from a balcony with a superb view of the Lac du Chevril.

This property is solde with a cellar and a ski locker.

#### AMENITIES

Cellar

Fireplace

Ski cellar

Proposition d'aménagement virtuel non contractuelle proposée par un décorateur RHINOV