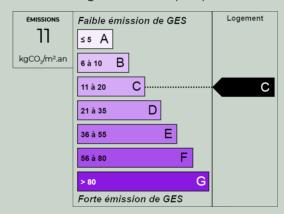

# 4 ROOM HOUSE - IN THE HEART OF AN AUTHENTIC VILLAGE

Local property tax: 130€ Property tax: 155€

DPE: E GES: C

# **Energy diagnostics**

Energy performance diagnostics (DPE)

Greenhouse gas emissions (GES)

Estimated annual energy costs for standard use : between 1240€ and 1740€.

2021 is the base year of the energy prices used in this estimate.