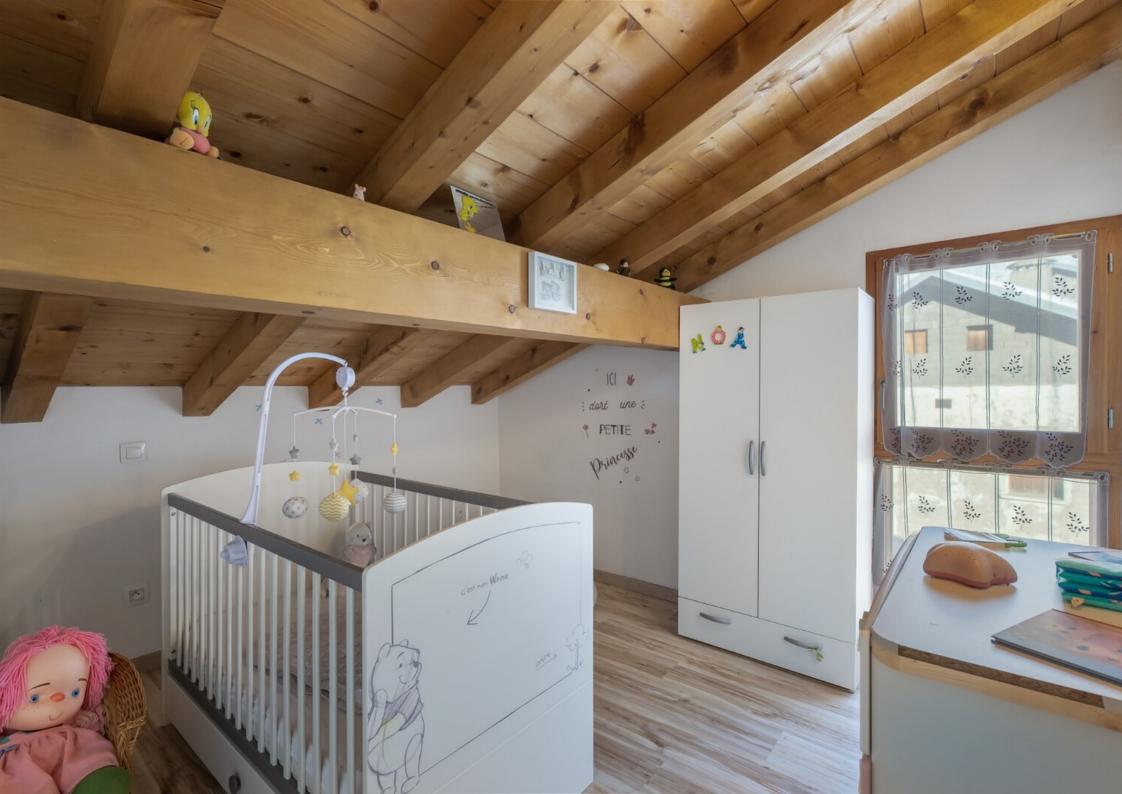

n: Saint-Martin-de-Belleville

This property will be ideal as a main residence. It is composed of 3 bedrooms (possibility to create a 4th bedroom), a kitchen opened on a beautiful bright living room, a bathroom.

This house will make you benefit from a superb view on the summits of the Valley.

Great potential for a renovation project.



595 000€

Fees charged to seller

Information on the risks to which this property is exposed is available on the site Geohazards: www.georisques.gouv.fr



#### LAYOUT

### LEVEL 0

- △ Garage
- △ Storage room
- △ Hall

## LEVEL 1

- △ Kitchen open to living room
- △ Balcony

## LEVEL 2

- △ 3 double bedrooms
- △ Bathroom











#### **KEY POINTS**

- △ Surface area
- △ Preserved village
- △ Quiet area

#### **AMENITIES**







Cellar

























# **Energy diagnostics**

Energy performance diagnostics (DPE)



Greenhouse gas emissions (GES)



Estimated annual energy costs for standard use : between 1240€ and 1740€.

2021 is the base year of the energy prices used in this estimate.