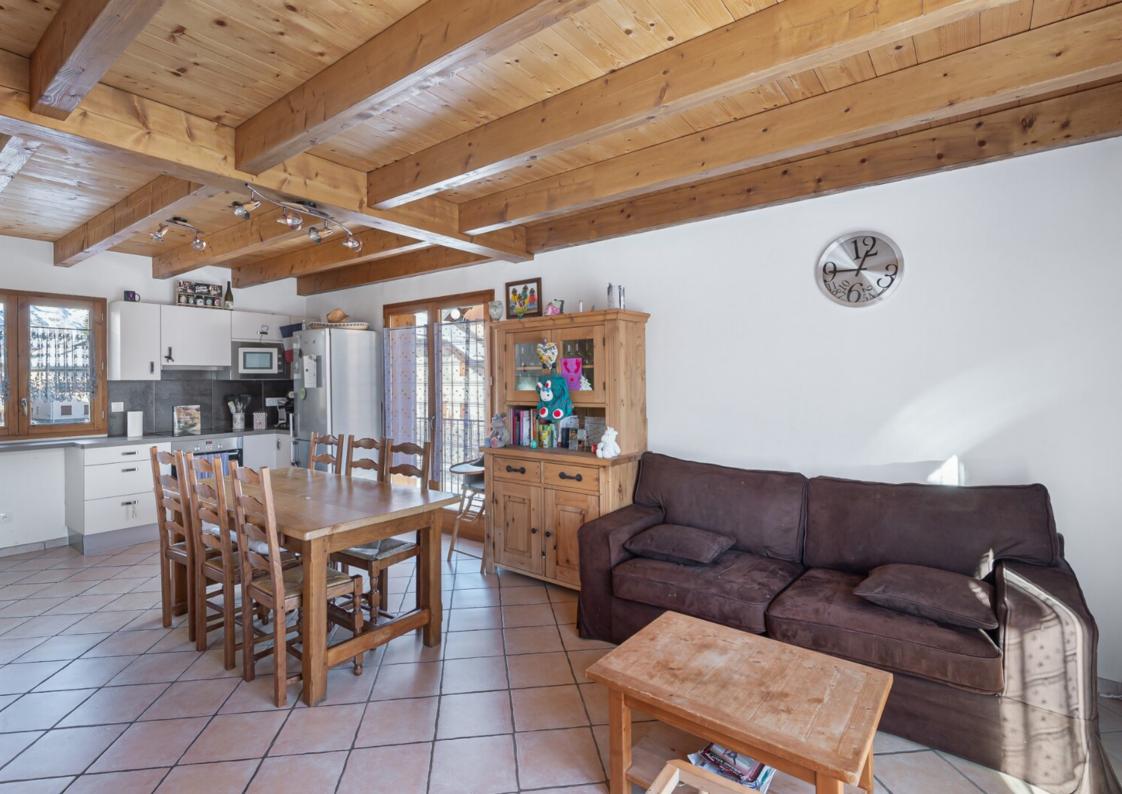

This property will be ideal as a main residence. It is composed of 3 bedrooms (possibility to create a 4th bedroom), a kitchen opened on a beautiful bright living room, a bathroom.

This house will make you benefit from a superb view on the summits of the Valley.

## LEVEL 1

- △ Kitchen open to living room
- △ Balcony