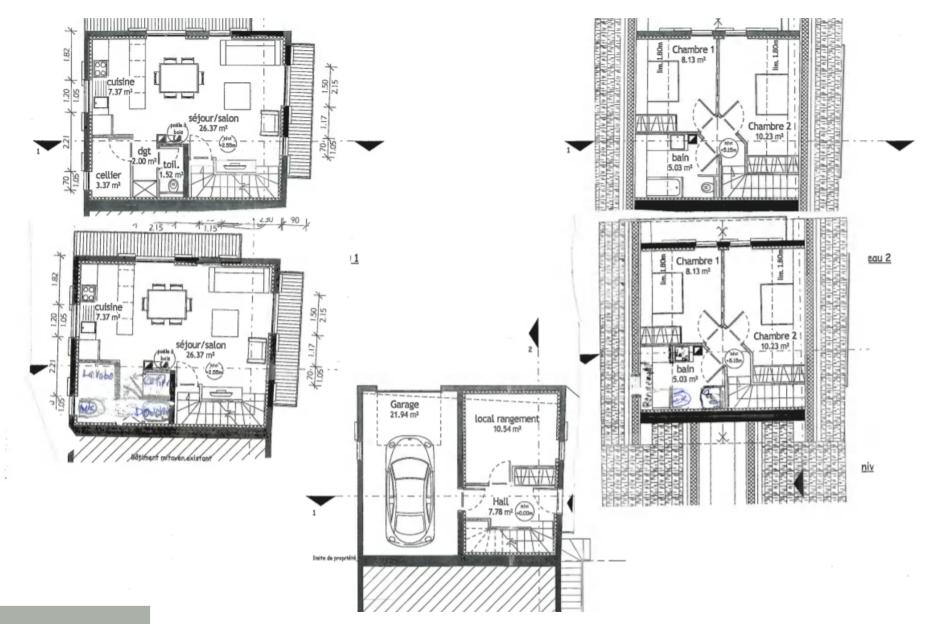

#### LAYOUT

### LEVEL 0

- △ Garage
- △ Storage room
- △ Hall

## LEVEL 1

- △ Kitchen open to living room
- △ Balcony

## LEVEL 2

- △ 3 double bedrooms
- △ Bathroom