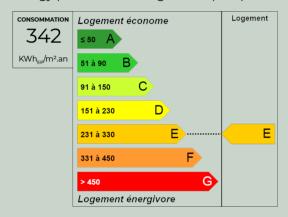

# 4 ROOM HOUSE - IN THE HEART OF AN AUTHENTIC VILLAGE

Local property tax: 130€ Property tax: 155€

DPE: E GES: C

# **Energy diagnostics**

Energy performance diagnostics (DPE)

Greenhouse gas emissions (GES)

Estimated annual energy costs for standard use : between 1240€ and 1740€.

2021 is the base year of the energy prices used in this estimate.