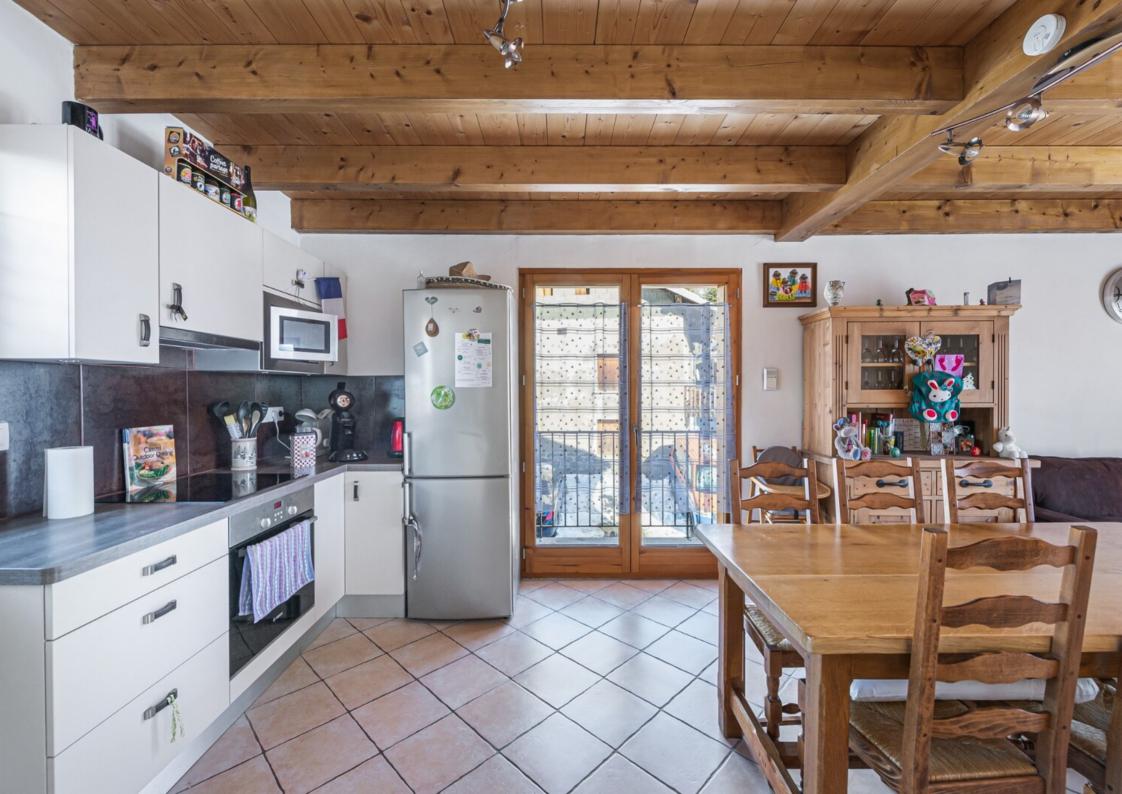

This property will be ideal as a main residence. It is composed of 3 bedrooms (possibility to create a 4th bedroom), a kitchen opened on a beautiful bright living room, a bathroom.

This house will make you benefit from a superb view on the summits of the Valley.

## LEVEL 1

- △ Kitchen open to living room
- △ Balcony