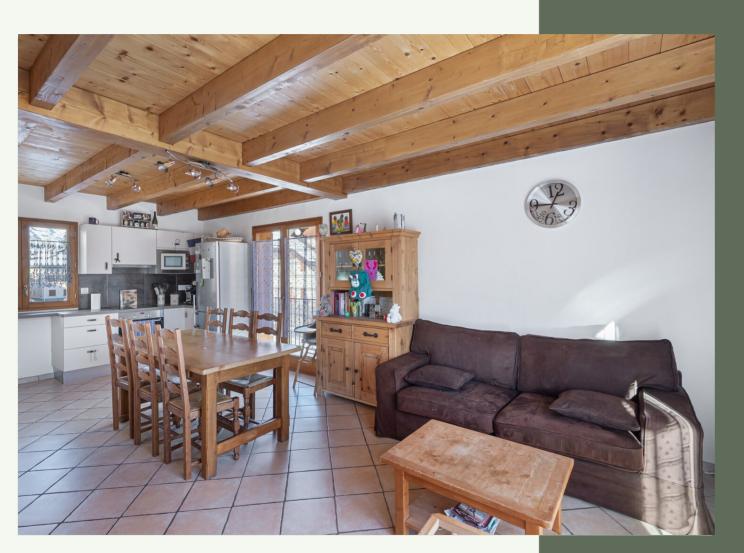

This property will be ideal as a main residence. It is composed of 3 bedrooms (possibility to create a 4th bedroom), a kitchen opened on a beautiful bright living room, a bathroom.

This house will make you benefit from a superb view on the summits of the Valley.

## LEVEL 1

- △ Kitchen open to living room
- △ Balcony