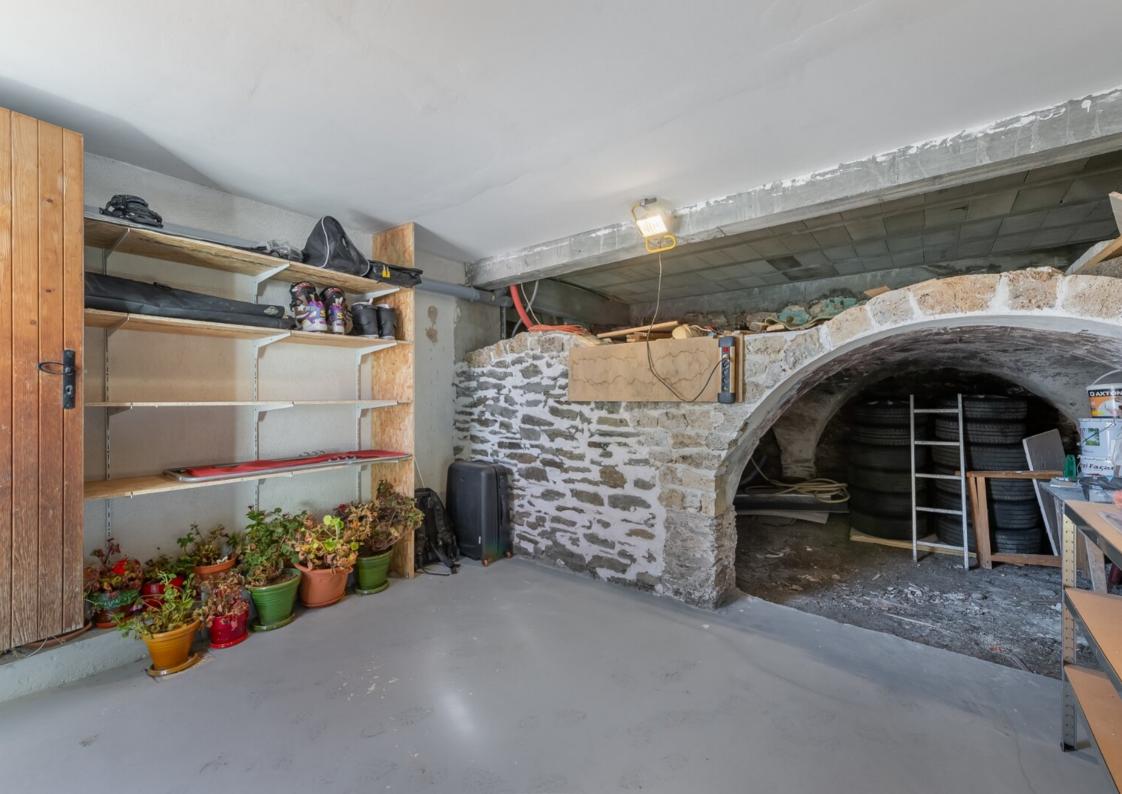

-Martin-de-Belleville

This property will be ideal as a main residence. It is composed of 3 bedrooms (possibility to create a 4th bedroom), a kitchen opened on a beautiful bright living room, a bathroom.

This house will make you benefit from a superb view on the summits of the Valley.

Great potential for a renovation project.



595 000€

Fees charged to seller

Information on the risks to which this property is exposed is available on the site Geohazards: www.georisques.gouv.fr



#### LAYOUT

### LEVEL 0

- △ Garage
- △ Storage room
- △ Hall

## LEVEL 1

- △ Kitchen open to living room
- △ Balcony

## LEVEL 2

- △ 3 double bedrooms
- △ Bathroom











#### **KEY POINTS**

- △ Surface area
- △ Preserved village
- △ Quiet area

#### **AMENITIES**







Cellar

























# **Energy diagnostics**

Energy performance diagnostics (DPE)



Greenhouse gas emissions (GES)



Estimated annual energy costs for standard use : between 1240€ and 1740€.

2021 is the base year of the energy prices used in this estimate.