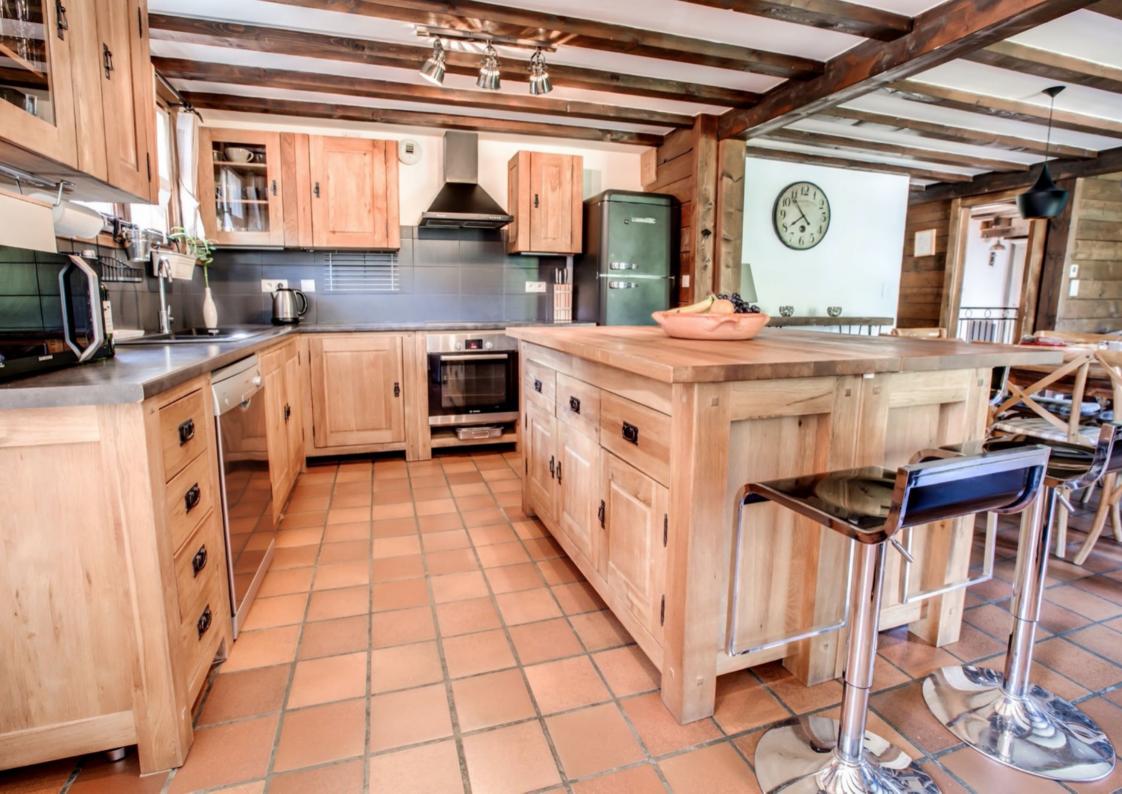

#### Réf: WPM-7263625

Located on the free ski bus route to the ski lifts and the centre of Morzine, a spacious chalet with excellent open views across the valley.

It includes an entrance hall, a spacious living room with a fireplace, a kitchen with an island open to the dining room and access to a south facing terrace. There are 4 double ensuite bedrooms including 2 family bedrooms, plus a utility room and a double garage and ski locker.