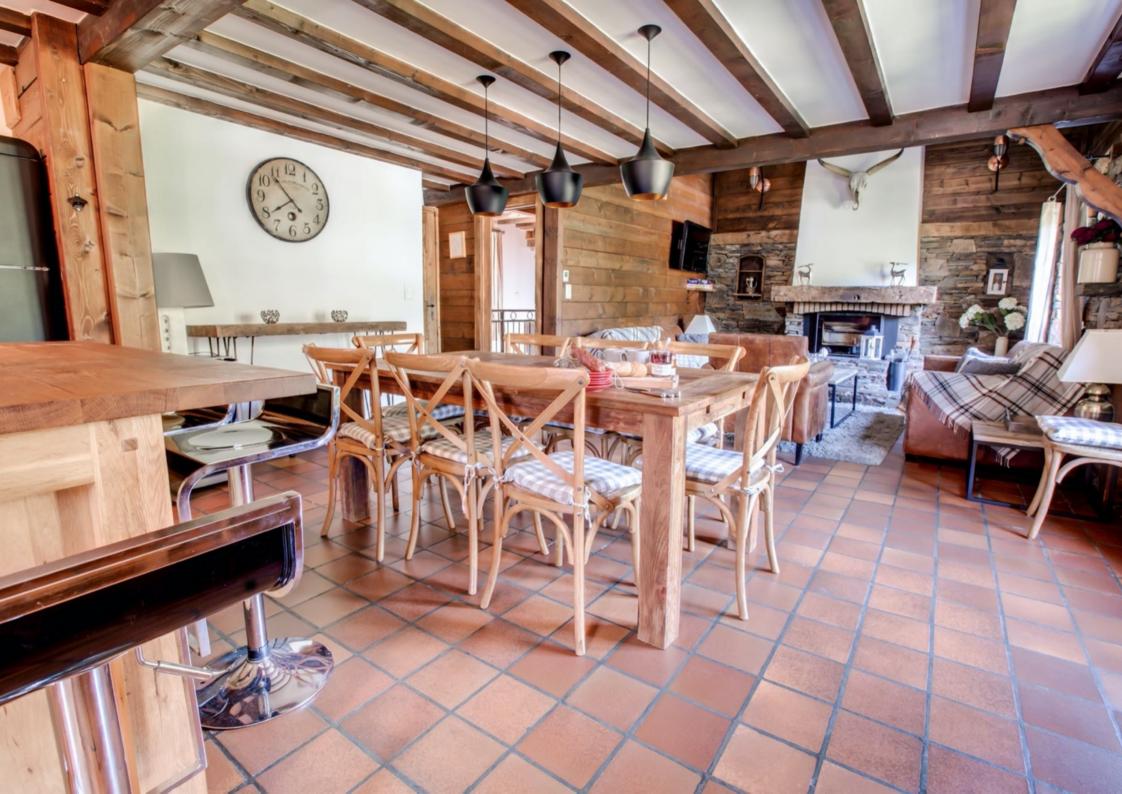

#### Réf: WPM-7263625

Located on the free ski bus route to the ski lifts and the centre of Morzine, a spacious chalet with excellent open views across the valley.

It includes an entrance hall, a spacious living room with a fireplace, a kitchen with an island open to the dining room and access to a south facing terrace. There are 4 double ensuite bedrooms including 2 family bedrooms, plus a utility room and a double garage and ski locker.