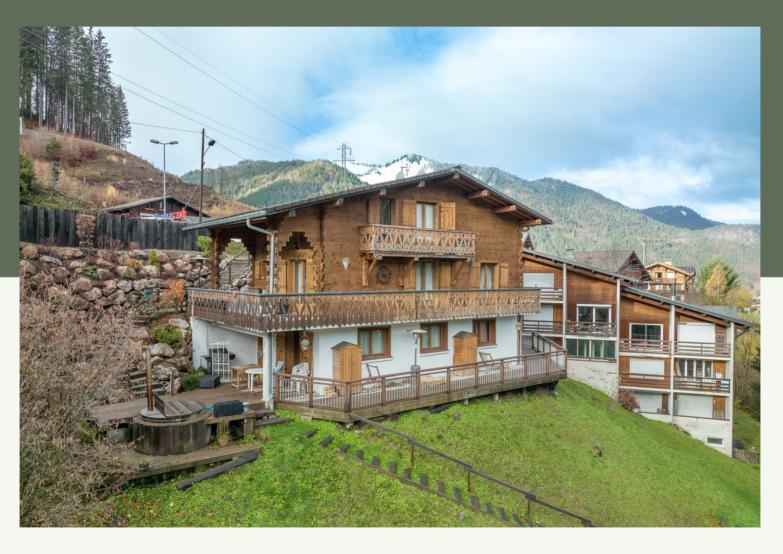

#### Réf: WPM-7263625

Located on the free ski bus route to the ski lifts and the centre of Morzine, a spacious chalet with excellent open views across the valley.

It includes an entrance hall, a spacious living room with a fireplace, a kitchen with an island open to the dining room and access to a south facing terrace. There are 4 double ensuite bedrooms including 2 family bedrooms, plus a utility room and a double garage and ski locker.

### KEY POINTS

- △ Montain and village view
- △ Near to the village
- △ Independant apartment