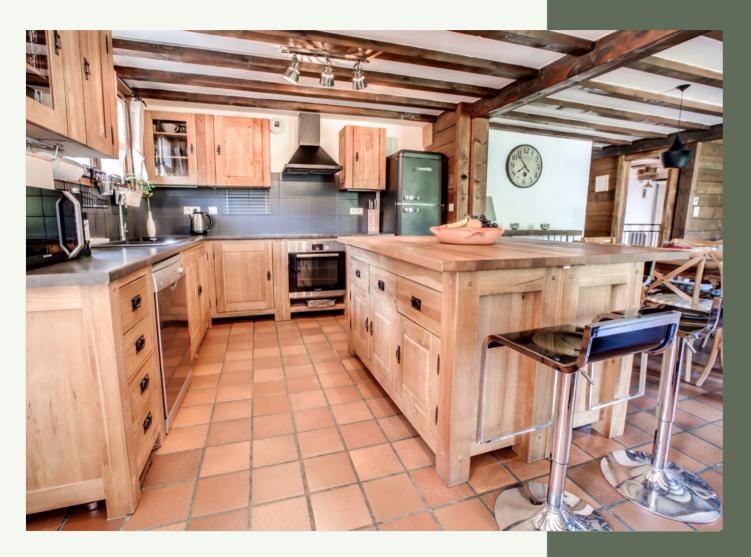

#### Réf: WPM-7263625

Located on the free ski bus route to the ski lifts and the centre of Morzine, a spacious chalet with excellent open views across the valley.

It includes an entrance hall, a spacious living room with a fireplace, a kitchen with an island open to the dining room and access to a south facing terrace. There are 4 double ensuite bedrooms including 2 family bedrooms, plus a utility room and a double garage and ski locker.