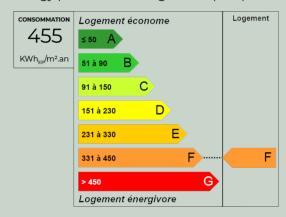

# CHALET 6 ROOMS - MOUNTAIN/VILLAGE VIEW

Local property tax: 3095€

DPE:F GES:C

## **Energy diagnostics**

Energy performance diagnostics (DPE)

Greenhouse gas emissions (GES)

Housing with excessive energy consumption

Estimated annual energy costs for standard use : between NC € and NC €.

NC is the base year of the energy prices used in this estimate.