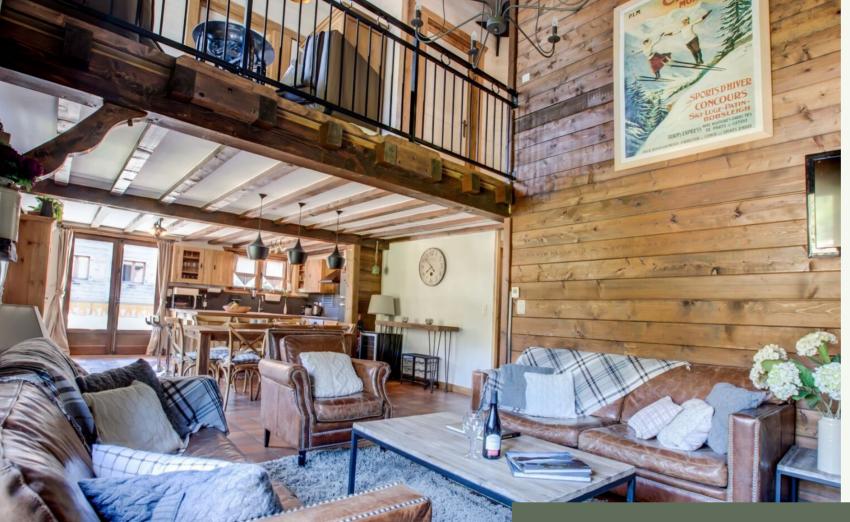

#### Réf: WPM-7263625

Located on the free ski bus route to the ski lifts and the centre of Morzine, a spacious chalet with excellent open views across the valley.

It includes an entrance hall, a spacious living room with a fireplace, a kitchen with an island open to the dining room and access to a south facing terrace. There are 4 double ensuite bedrooms including 2 family bedrooms, plus a utility room and a double garage and ski locker.

### **AMENITIES**

Fireplace