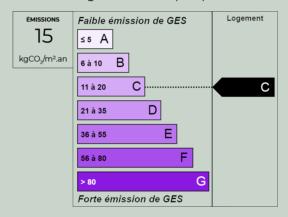

# CHALET 6 ROOMS - MOUNTAIN/VILLAGE VIEW

Local property tax: 3095€

DPE:F GES:C

## **Energy diagnostics**

Energy performance diagnostics (DPE)

Greenhouse gas emissions (GES)

Housing with excessive energy consumption

Estimated annual energy costs for standard use : between NC € and NC €.

NC is the base year of the energy prices used in this estimate.