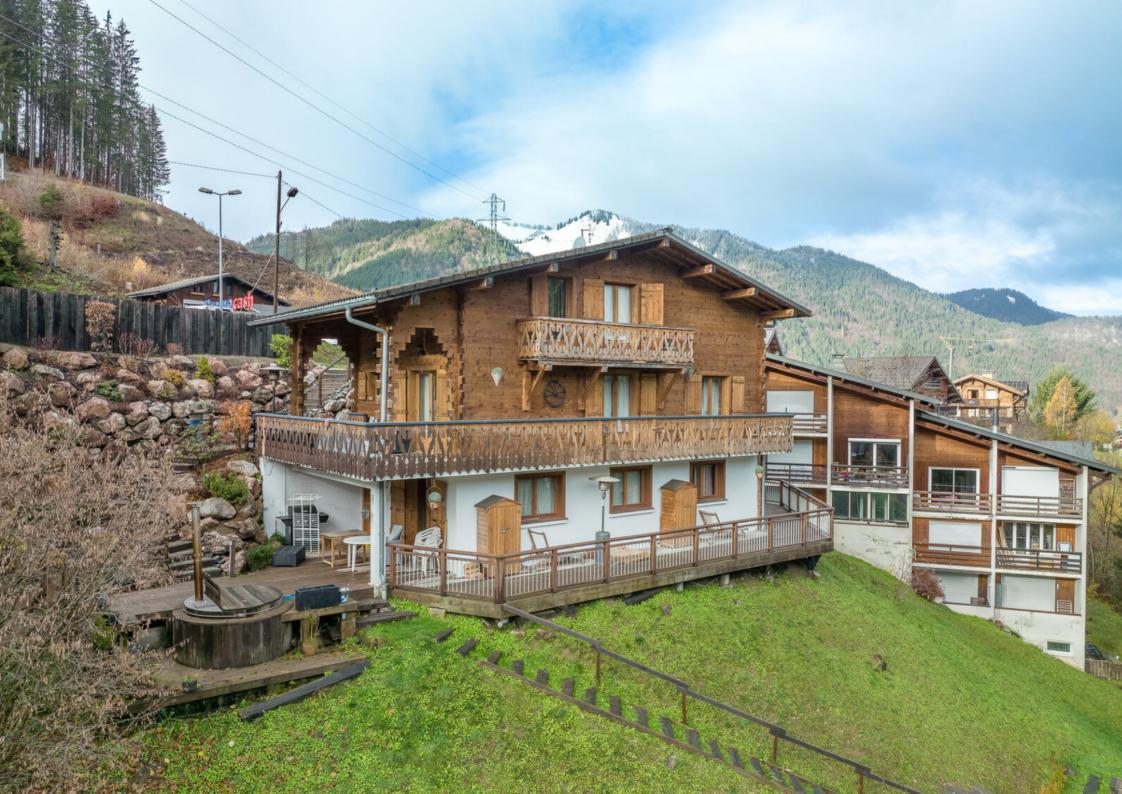

#### Réf: WPM-7263625

Located on the free ski bus route to the ski lifts and the centre of Morzine, a spacious chalet with excellent open views across the valley.

It includes an entrance hall, a spacious living room with a fireplace, a kitchen with an island open to the dining room and access to a south facing terrace. There are 4 double ensuite bedrooms including 2 family bedrooms, plus a utility room and a double garage and ski locker.

An independent apartment can be accessed either by the outside or the inside of the chalet.

1100 000€

Fees charged to seller

Information on the risks to which this property is exposed is available on the site Geohazards: www.georisques.gouv.fr

### KEY POINTS

- △ Montain and village view
- △ Near to the village
- △ Independant apartment