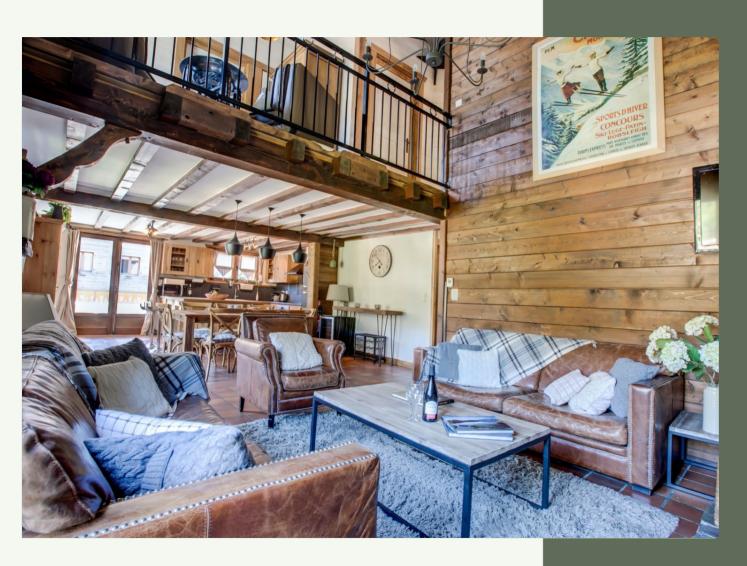

#### Réf: WPM-7263625

Located on the free ski bus route to the ski lifts and the centre of Morzine, a spacious chalet with excellent open views across the valley.

It includes an entrance hall, a spacious living room with a fireplace, a kitchen with an island open to the dining room and access to a south facing terrace. There are 4 double ensuite bedrooms including 2 family bedrooms, plus a utility room and a double garage and ski locker.

### **AMENITIES**

Fireplace