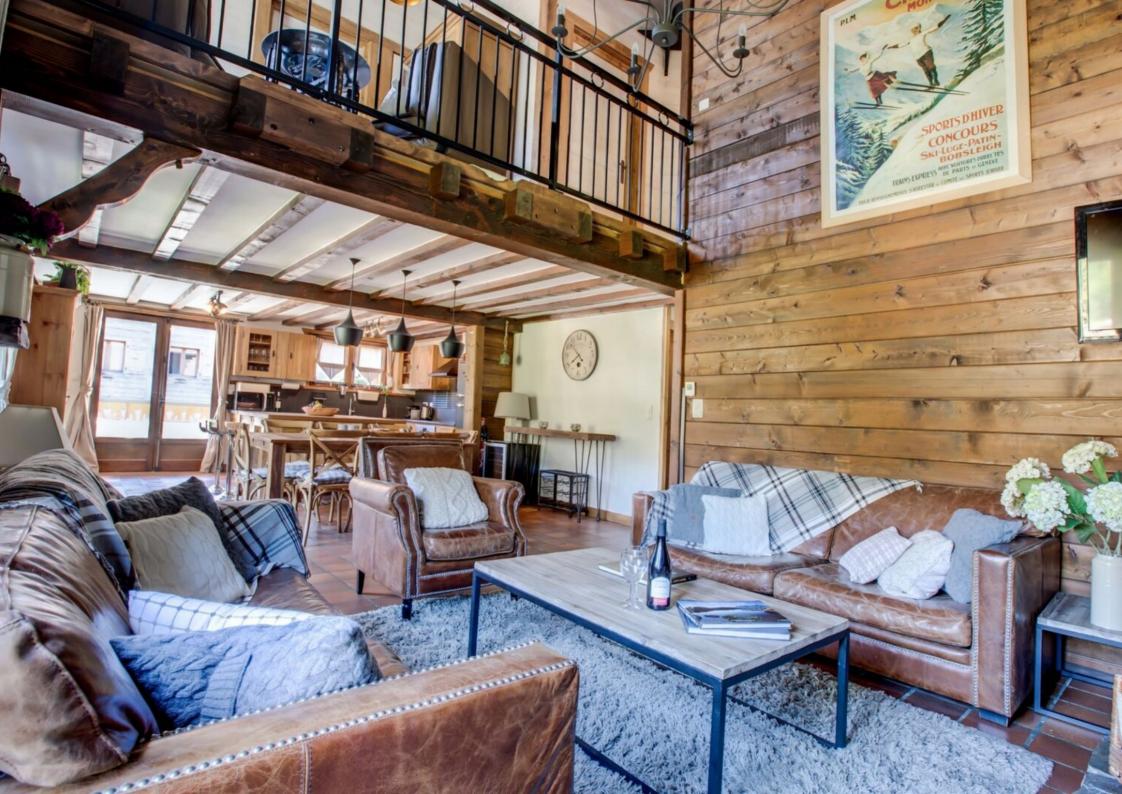

#### Réf: WPM-7263625

Located on the free ski bus route to the ski lifts and the centre of Morzine, a spacious chalet with excellent open views across the valley.

It includes an entrance hall, a spacious living room with a fireplace, a kitchen with an island open to the dining room and access to a south facing terrace. There are 4 double ensuite bedrooms including 2 family bedrooms, plus a utility room and a double garage and ski locker.

### **AMENITIES**

Fireplace