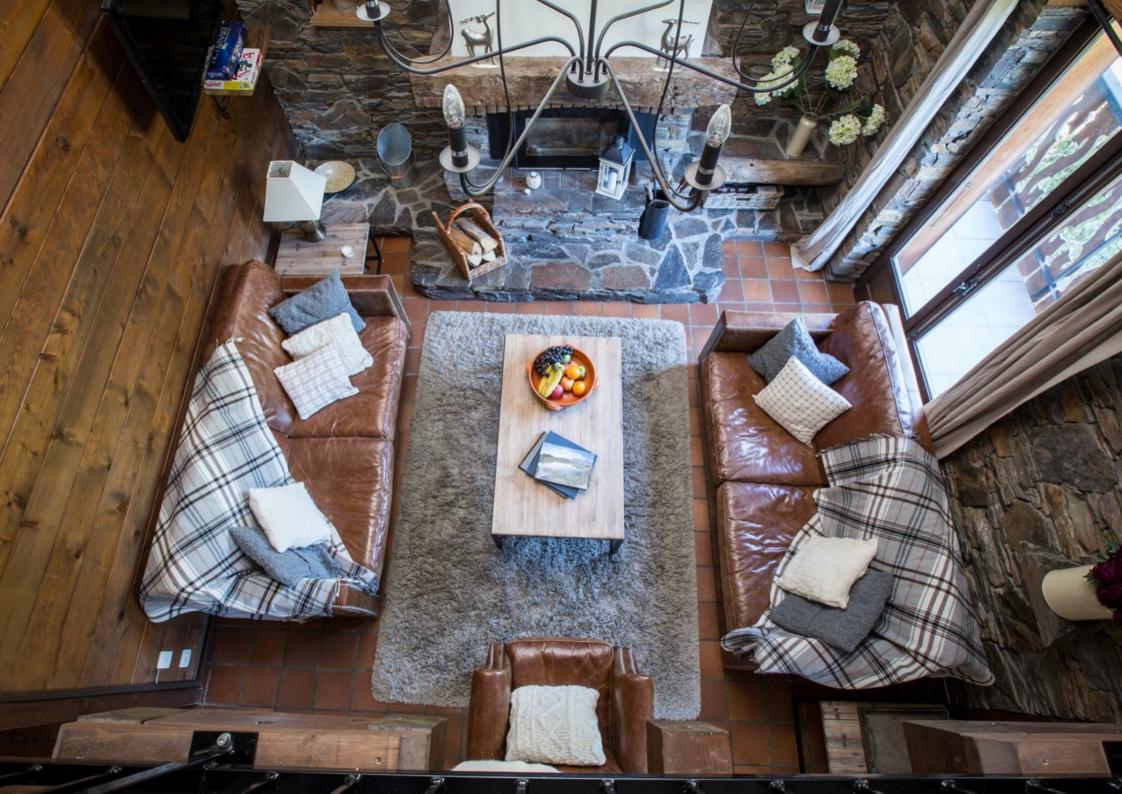

#### Réf: WPM-7263625

Located on the free ski bus route to the ski lifts and the centre of Morzine, a spacious chalet with excellent open views across the valley.

It includes an entrance hall, a spacious living room with a fireplace, a kitchen with an island open to the dining room and access to a south facing terrace. There are 4 double ensuite bedrooms including 2 family bedrooms, plus a utility room and a double garage and ski locker.

### **AMENITIES**

Fireplace