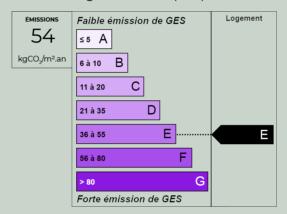

# **Energy diagnostics**

Energy performance diagnostics (DPE)

Greenhouse gas emissions (GES)

Estimated annual energy costs for standard use : between NC € and NC €.

2015 is the base year of the energy prices used in this estimate.