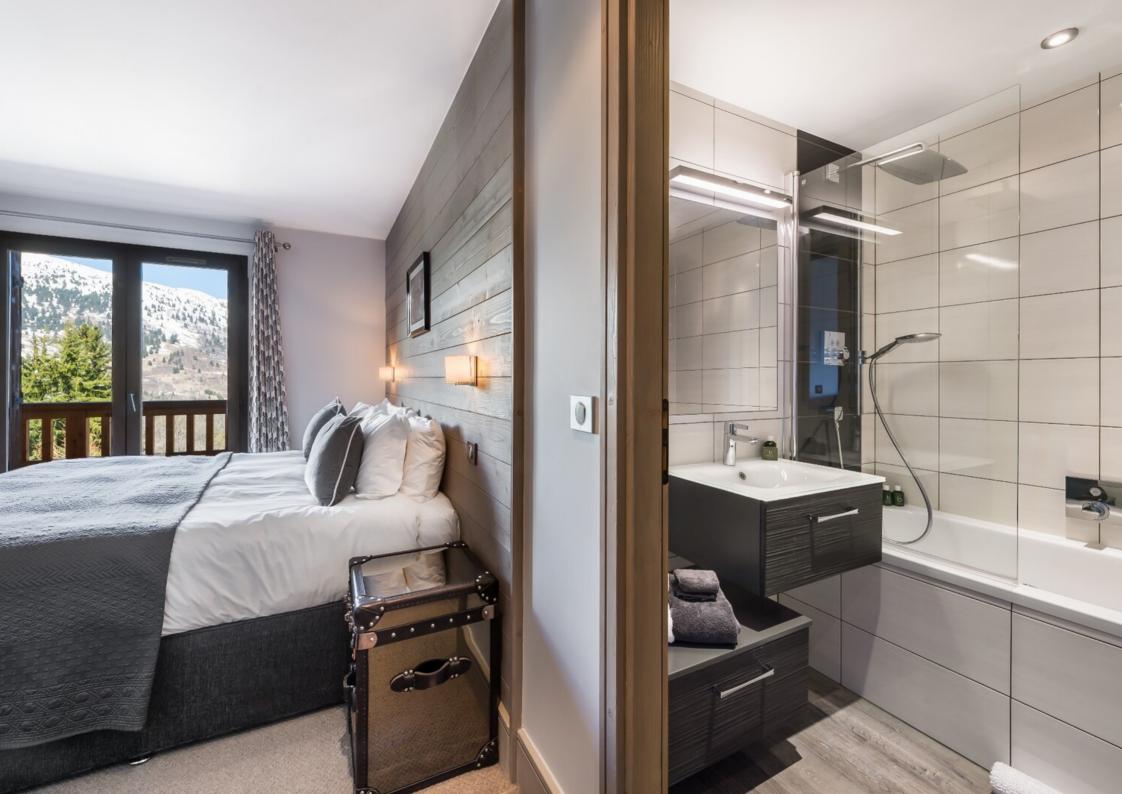

#### LEVEL +2

- Bedroom 1: double with bathroom with bath, integrated shower, toilet and balcony access
- Bedroom 2: double with bathroom with bath, integrated shower, toilet and balcony access
- A Bedroom 3: double with sitting area, bathroom with bath, integrated shower, toilet and balcony access
- Bedroom 4: double with bathroom with bath, integrated shower, toilet and balcony access
- Bedroom 5: double with bathroom with bath, integrated shower, toilet and balcony access