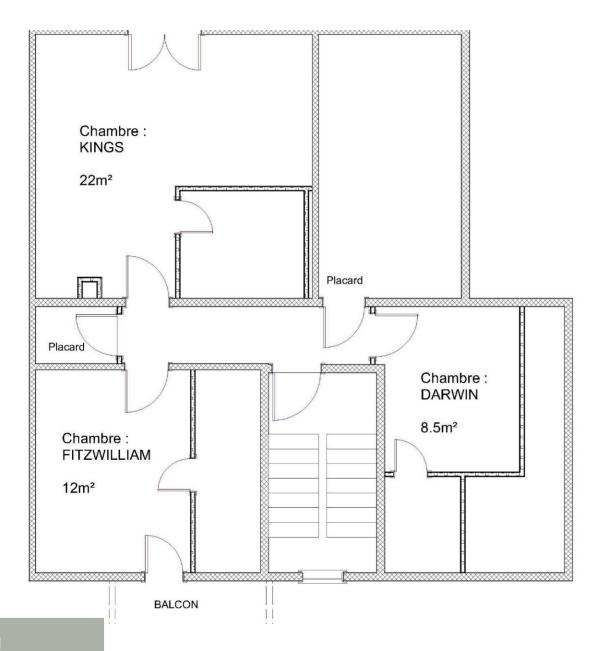

#### NIV + 3

- Bedroom 6: double with sitting area, bathroom with bath, integrated shower, toilet and private balcony
- Room 7: double with shower room, toilet and private balcony
- $\triangle$  Staff room with single bed