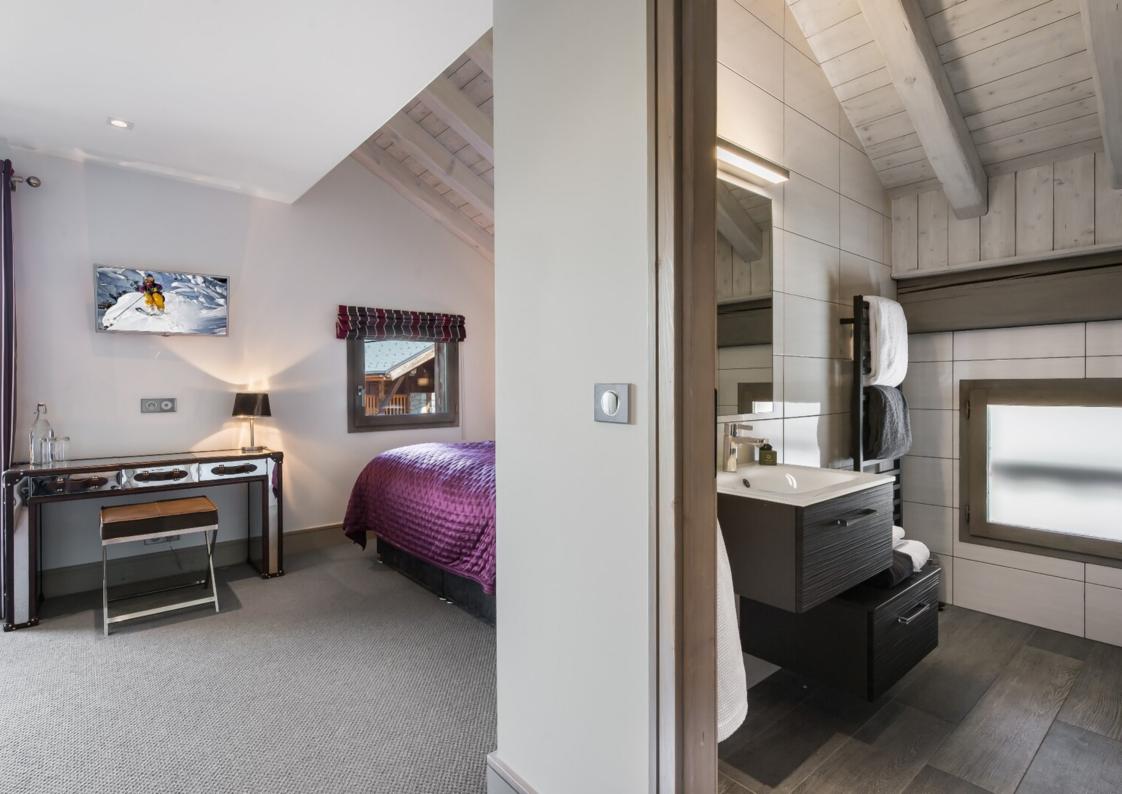

#### LEVEL +2

- Bedroom 1: double with bathroom with bath, integrated shower, toilet and balcony access
- Bedroom 2: double with bathroom with bath, integrated shower, toilet and balcony access
- A Bedroom 3: double with sitting area, bathroom with bath, integrated shower, toilet and balcony access
- Bedroom 4: double with bathroom with bath, integrated shower, toilet and balcony access
- Bedroom 5: double with bathroom with bath, integrated shower, toilet and balcony access

#### NIV + 3

- Bedroom 6: double with sitting area, bathroom with bath, integrated shower, toilet and private balcony
- Room 7: double with shower room, toilet and private balcony
- $\triangle$  Staff room with single bed