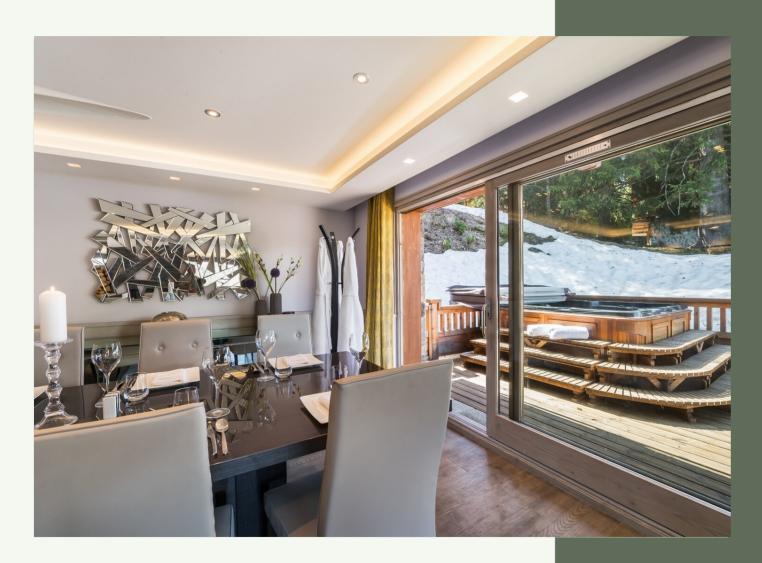

# **CHALET NEAR THE SLOPES WITH MOUNTAIN VIEW - 7 BEDROOMS**

DPE: E GFS: F

Réf: 3684

the slopes, this prestigious chalet was renovated in 2015 and offers high standard services. The chalet is built on four levels and has seven bedrooms, which can accommodate up to 14 guests. The living room, with a surface area of 96m2, is 5 700 000€ exceptionally bright thanks to its numerous openings and its bay window. The chalet also has a pleasant 67sq.m terrace with a spa overlooking the mountain

which will offer you beautiful moments of relaxation after skiing. This spacious chalet also offers a TV room, a gym, a massage room and a ski room.

This superb chalet of 395,64sq.m is located in the heart of the resort of Méribel, with the largest ski area in the world: the Three Valleys. Situated only 200m from

#### LEVEL +1

- $\triangle$  Living room with fireplace, dining area and billiards
- $\triangle$  Lounge with fireplace and bar
- △ Professional kitchen
- △ Toilet facilities
- $\triangle$  Large terrace with hot hub