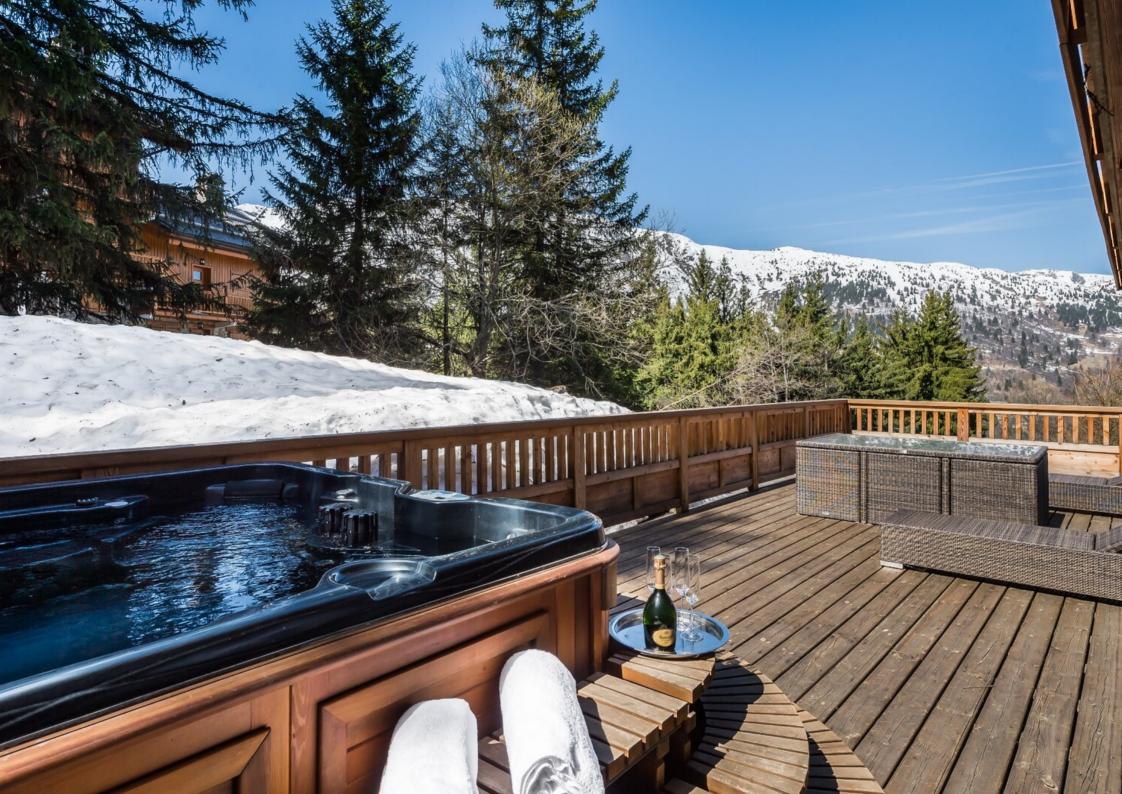

# **CHALET NEAR THE SLOPES WITH MOUNTAIN VIEW - 7 BEDROOMS**

DPE: E GFS: F

Réf: 3684

the slopes, this prestigious chalet was renovated in 2015 and offers high standard services. The chalet is built on four levels and has seven bedrooms, which can accommodate up to 14 guests. The living room, with a surface area of 96m2, is 5 700 000€ exceptionally bright thanks to its numerous openings and its bay window. The chalet also has a pleasant 67sq.m terrace with a spa overlooking the mountain

which will offer you beautiful moments of relaxation after skiing. This spacious chalet also offers a TV room, a gym, a massage room and a ski room.

This superb chalet of 395,64sq.m is located in the heart of the resort of Méribel, with the largest ski area in the world: the Three Valleys. Situated only 200m from

#### LEVEL +1

- $\triangle$  Living room with fireplace, dining area and billiards
- $\triangle$  Lounge with fireplace and bar
- △ Professional kitchen
- △ Toilet facilities
- $\triangle$  Large terrace with hot hub