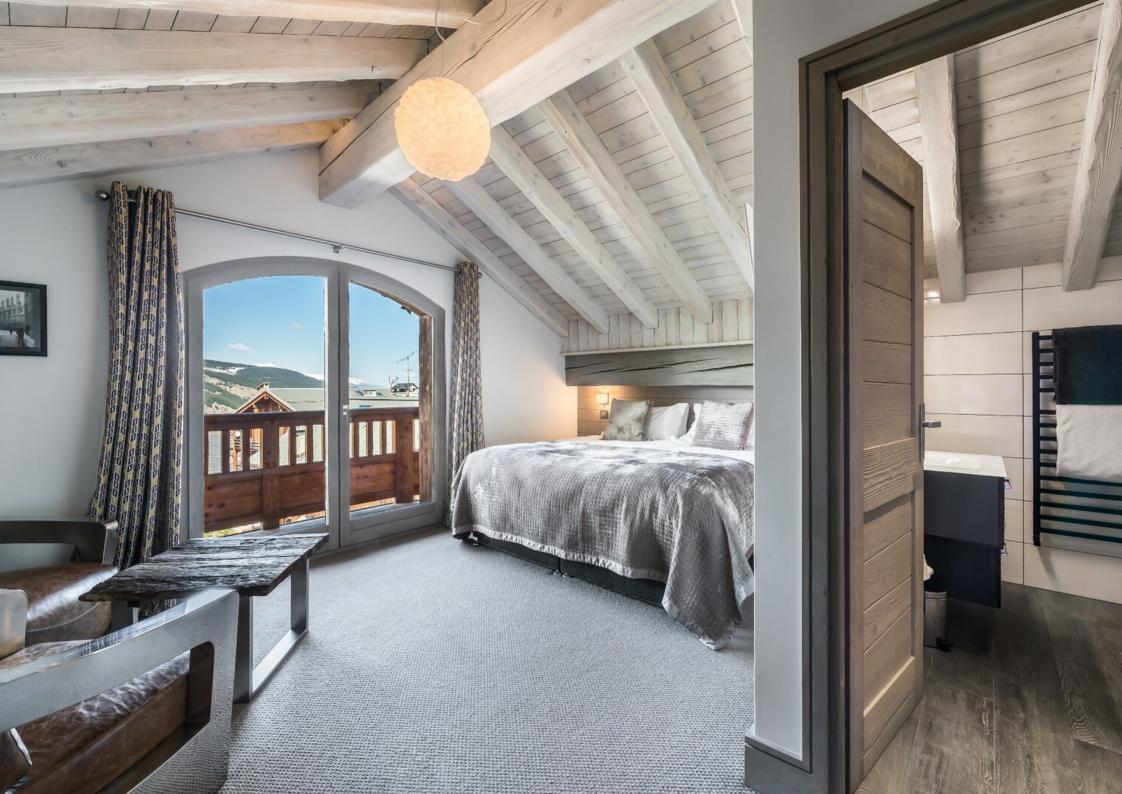

#### NIV + 3

- Bedroom 6: double with sitting area, bathroom with bath, integrated shower, toilet and private balcony
- Room 7: double with shower room, toilet and private balcony
- $\triangle$  Staff room with single bed