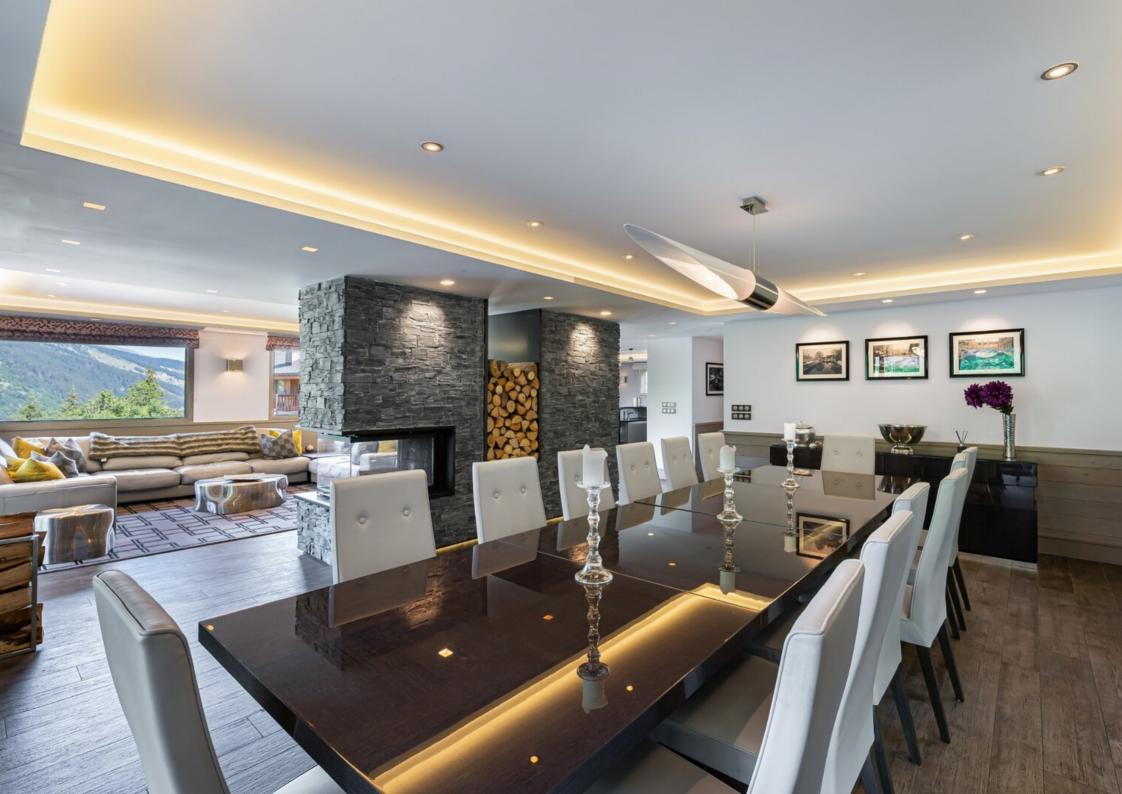

# **CHALET NEAR THE SLOPES WITH MOUNTAIN VIEW - 7 BEDROOMS**

DPE: E GFS: F

Réf: 3684

the slopes, this prestigious chalet was renovated in 2015 and offers high standard services. The chalet is built on four levels and has seven bedrooms, which can accommodate up to 14 guests. The living room, with a surface area of 96m2, is 5 700 000€ exceptionally bright thanks to its numerous openings and its bay window. The chalet also has a pleasant 67sq.m terrace with a spa overlooking the mountain

#### LEVEL +1

- $\triangle$  Living room with fireplace, dining area and billiards
- $\triangle$  Lounge with fireplace and bar
- △ Professional kitchen
- △ Toilet facilities
- $\triangle$  Large terrace with hot hub