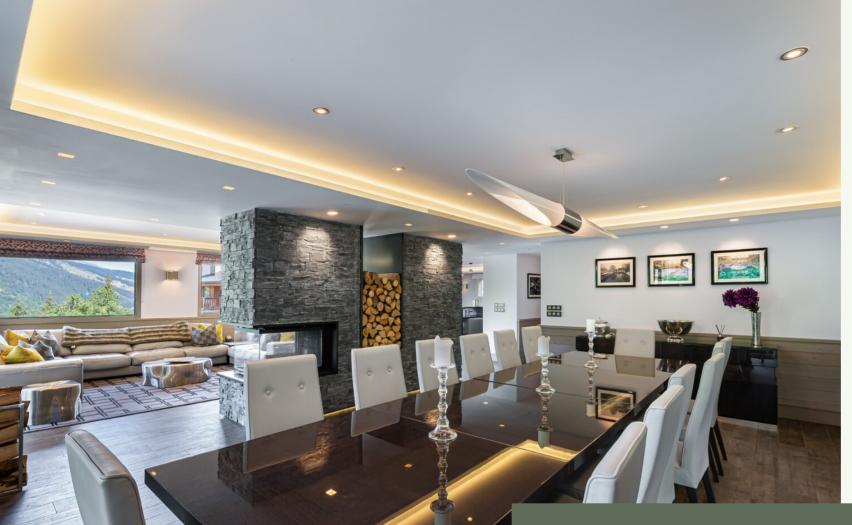

#### LEVEL +1

- $\triangle$  Living room with fireplace, dining area and billiards
- $\triangle$  Lounge with fireplace and bar
- △ Professional kitchen
- △ Toilet facilities
- $\triangle$  Large terrace with hot hub