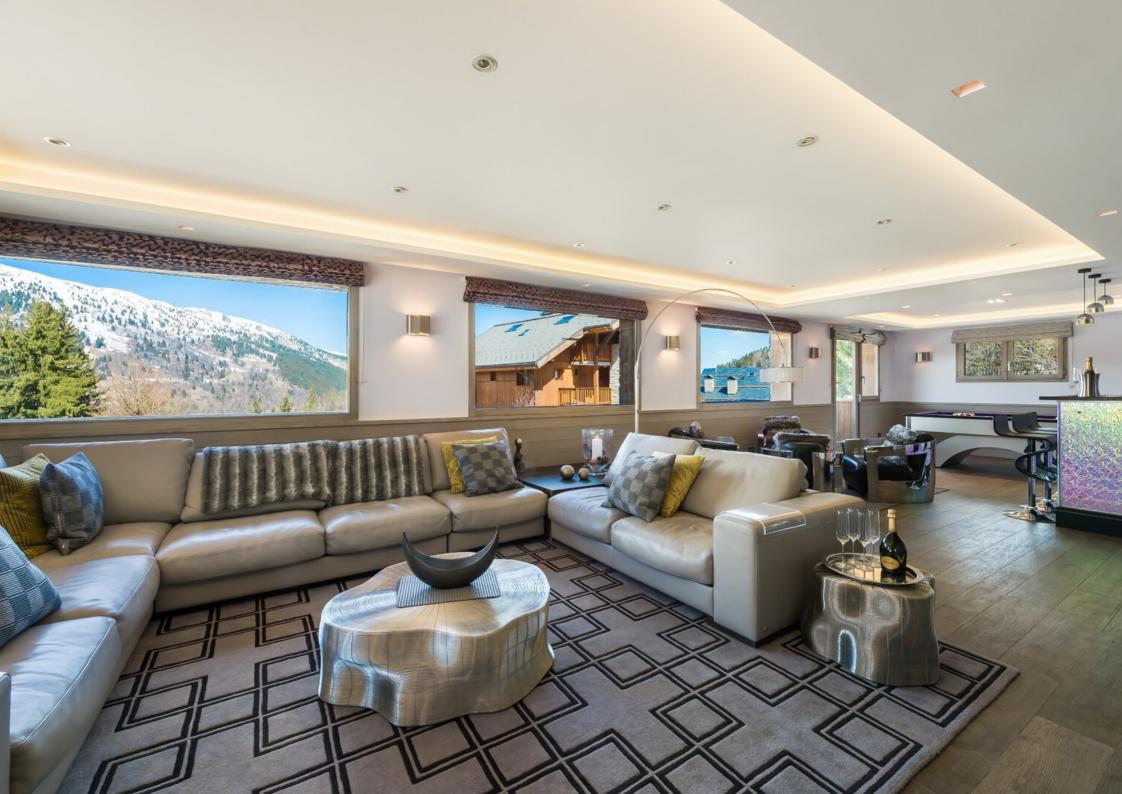

# **CHALET NEAR THE SLOPES WITH MOUNTAIN VIEW - 7 BEDROOMS**

DPE: E GFS: F

Réf: 3684

the slopes, this prestigious chalet was renovated in 2015 and offers high standard services. The chalet is built on four levels and has seven bedrooms, which can accommodate up to 14 guests. The living room, with a surface area of 96m2, is 5 700 000€ exceptionally bright thanks to its numerous openings and its bay window. The chalet also has a pleasant 67sq.m terrace with a spa overlooking the mountain

#### LEVEL +1

- $\triangle$  Living room with fireplace, dining area and billiards
- $\triangle$  Lounge with fireplace and bar
- △ Professional kitchen
- △ Toilet facilities
- $\triangle$  Large terrace with hot hub