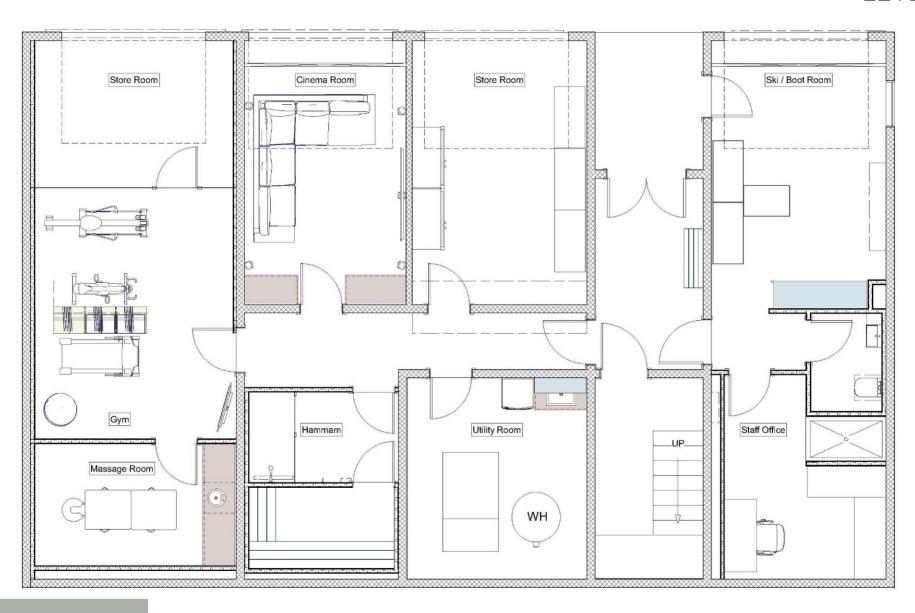

#### LEVEL 0

- $\mathcal{L}_{\Lambda}$  Entrance hall
- $\mathcal{L}_{\Lambda}$  Cinema room
- SPA with steam room, fitness room and massage room
- $\triangle$  Ski room

# LEVEL 0