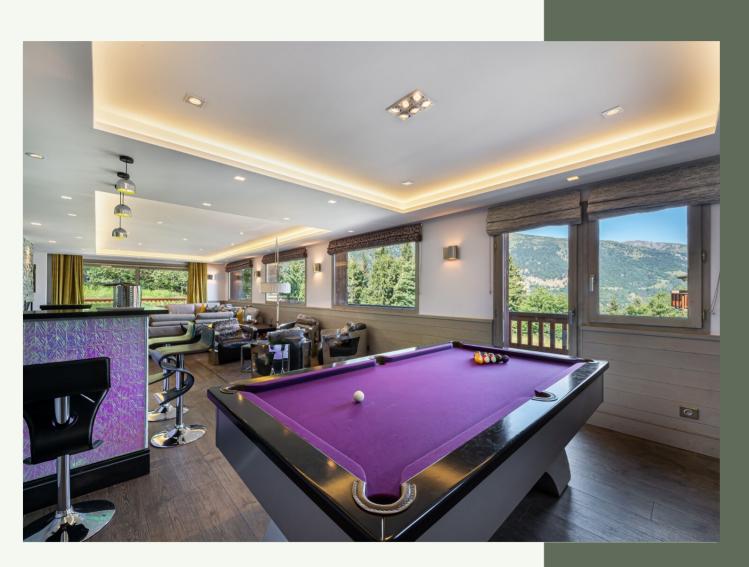

#### LEVEL +1

- $\triangle$  Living room with fireplace, dining area and billiards
- $\triangle$  Lounge with fireplace and bar
- △ Professional kitchen
- △ Toilet facilities
- $\triangle$  Large terrace with hot hub