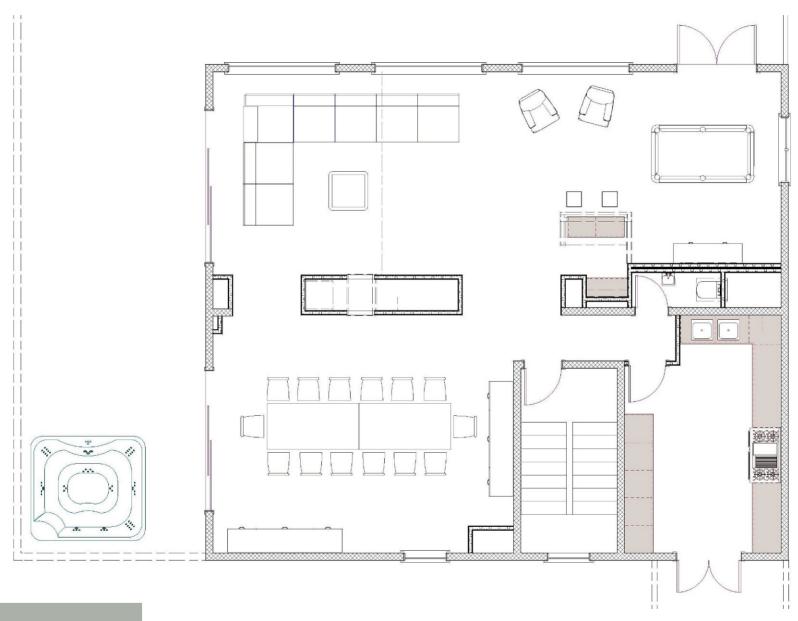

#### LEVEL +1

- $\triangle$  Living room with fireplace, dining area and billiards
- $\triangle$  Lounge with fireplace and bar
- △ Professional kitchen
- △ Toilet facilities
- $\triangle$  Large terrace with hot hub