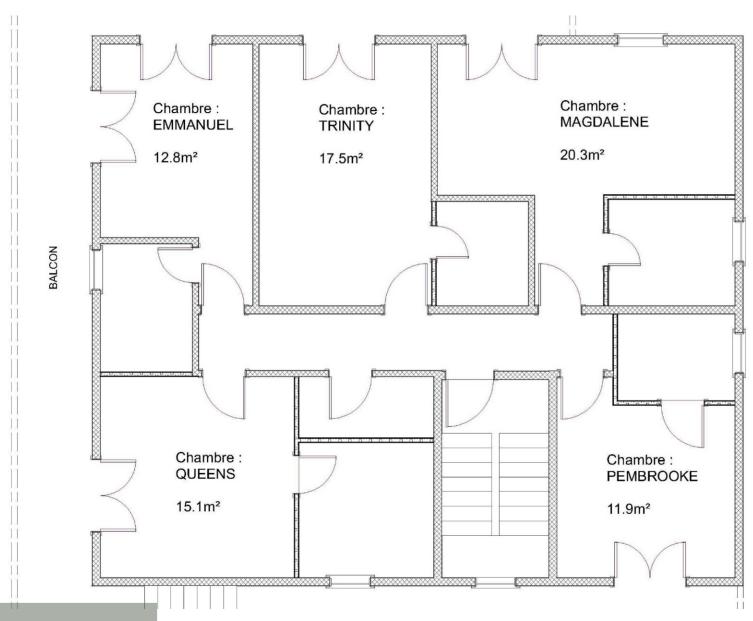

#### LEVEL +2

- Bedroom 1: double with bathroom with bath, integrated shower, toilet and balcony access
- Bedroom 2: double with bathroom with bath, integrated shower, toilet and balcony access
- A Bedroom 3: double with sitting area, bathroom with bath, integrated shower, toilet and balcony access
- Bedroom 4: double with bathroom with bath, integrated shower, toilet and balcony access
- Bedroom 5: double with bathroom with bath, integrated shower, toilet and balcony access