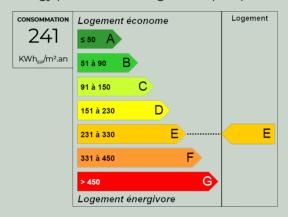

# **Energy diagnostics**

Energy performance diagnostics (DPE)

Greenhouse gas emissions (GES)

Estimated annual energy costs for standard use : between NC € and NC €.

2015 is the base year of the energy prices used in this estimate.