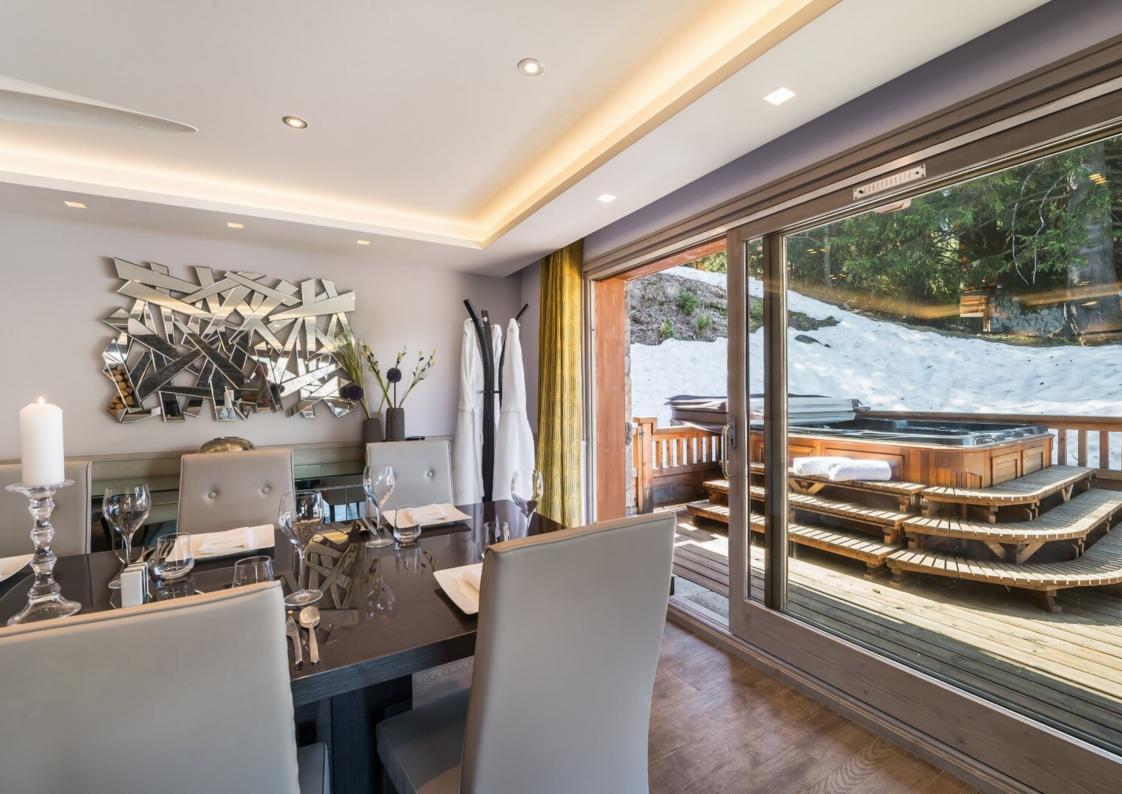

# **CHALET NEAR THE SLOPES WITH MOUNTAIN VIEW - 7 BEDROOMS**

DPE: E GFS: F

Réf: 3684

the slopes, this prestigious chalet was renovated in 2015 and offers high standard services. The chalet is built on four levels and has seven bedrooms, which can accommodate up to 14 guests. The living room, with a surface area of 96m2, is 5 700 000€ exceptionally bright thanks to its numerous openings and its bay window. The chalet also has a pleasant 67sq.m terrace with a spa overlooking the mountain

#### LEVEL +1

- $\triangle$  Living room with fireplace, dining area and billiards
- $\triangle$  Lounge with fireplace and bar
- △ Professional kitchen
- △ Toilet facilities
- $\triangle$  Large terrace with hot hub