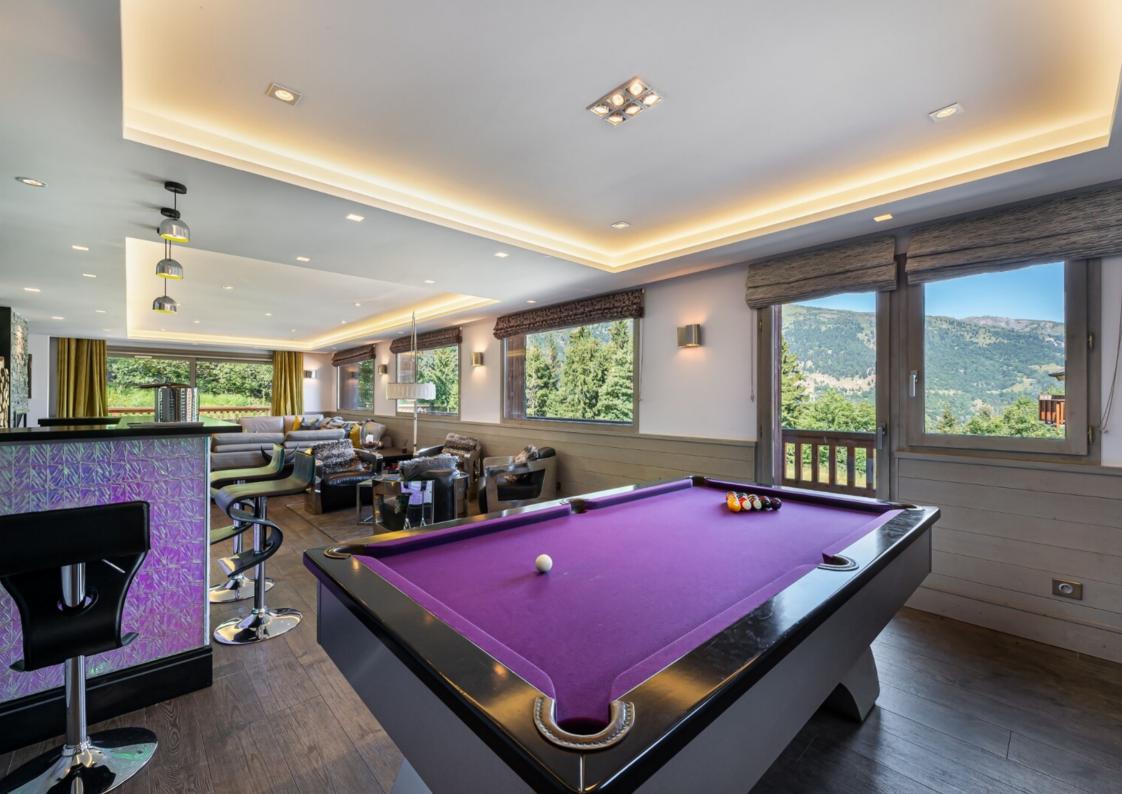

#### LEVEL +1

- $\triangle$  Living room with fireplace, dining area and billiards
- $\triangle$  Lounge with fireplace and bar
- △ Professional kitchen
- △ Toilet facilities
- $\triangle$  Large terrace with hot hub