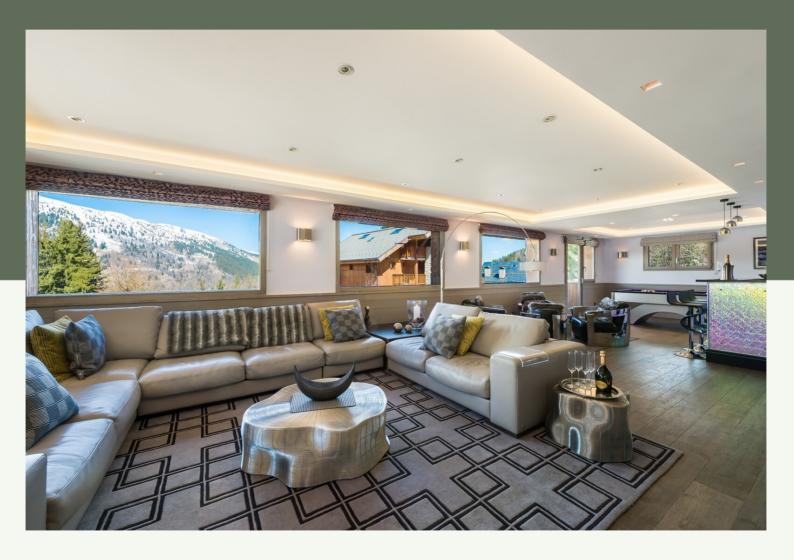

# **CHALET NEAR THE SLOPES WITH MOUNTAIN VIEW - 7 BEDROOMS**

DPE: E GFS: F

Réf: 3684

the slopes, this prestigious chalet was renovated in 2015 and offers high standard services. The chalet is built on four levels and has seven bedrooms, which can accommodate up to 14 guests. The living room, with a surface area of 96m2, is 5 700 000€ exceptionally bright thanks to its numerous openings and its bay window. The chalet also has a pleasant 67sq.m terrace with a spa overlooking the mountain

which will offer you beautiful moments of relaxation after skiing. This spacious chalet also offers a TV room, a gym, a massage room and a ski room.

This superb chalet of 395,64sq.m is located in the heart of the resort of Méribel, with the largest ski area in the world: the Three Valleys. Situated only 200m from

#### LEVEL +1

- $\triangle$  Living room with fireplace, dining area and billiards
- $\triangle$  Lounge with fireplace and bar
- △ Professional kitchen
- △ Toilet facilities
- $\triangle$  Large terrace with hot hub