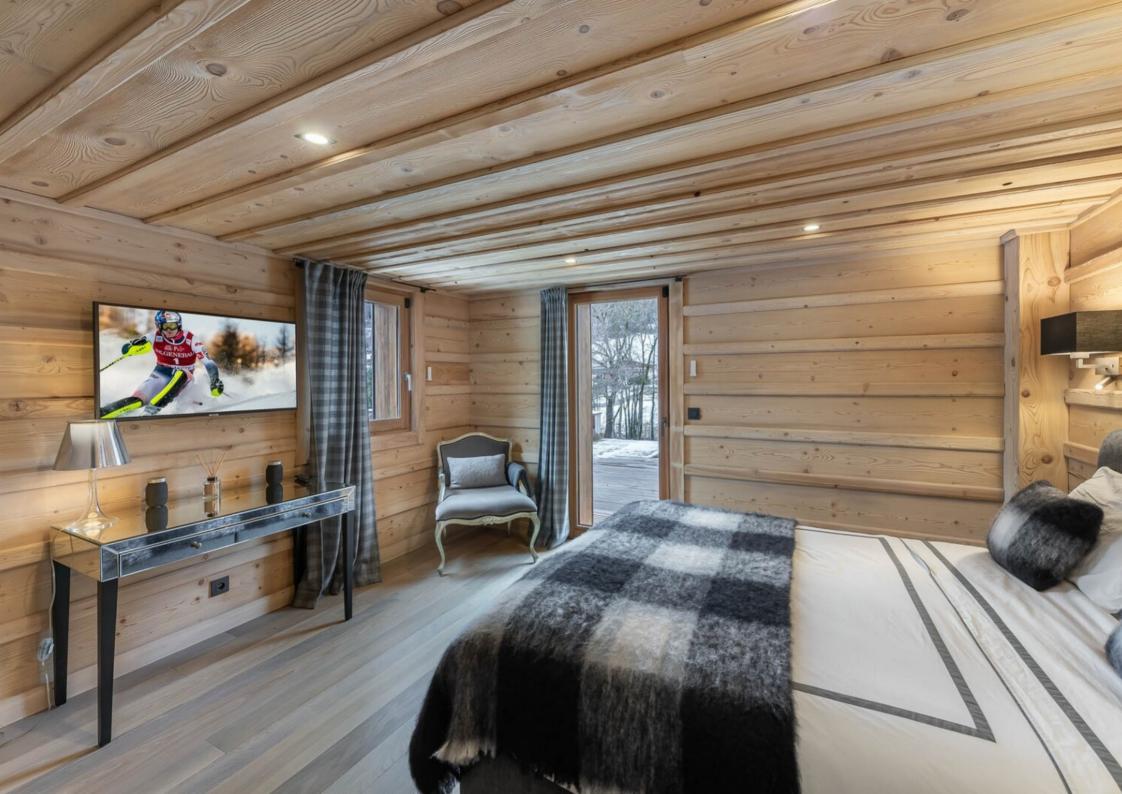

# LEVEL 0

- $\mathcal{L}_{A}$  Entrance with a corridor
- $\mathcal{L}_{A}$  A room in suite with showerroom and toilet
- A dormitory with shower room giving access to the terrace and the garden
- $\mathcal{L}_{A}$  Ski room
- $\mathcal{L}_{A}$  Single garage

### LEVEL 2

- $\mathcal{L}_{A}$  A room in suite with showerroom and toilet
- $\mathcal{L}_{A}$  A master bedroom with fireplace and bathroom.