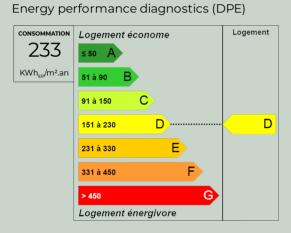

# RENOVATED CHALET - DEMI-QUARTIER

Property tax: 3107€

DPE:D GES:B

Chalet entirely renovated in 2019 with a living space of about 286 sqm located in a quiet and preserved area. Built on a plot of land of about 1320 sqm, on 4 levels it has 6 bedrooms and offers a South / South-West exposure. Its bright living room includes a lounge / dining room with fireplace giving access to a balcony.

# **Energy diagnostics**

Greenhouse gas emissions (GES)

Estimated annual energy costs for standard use : between 3970€ and 5410€.

2021 is the base year of the energy prices used in this estimate.