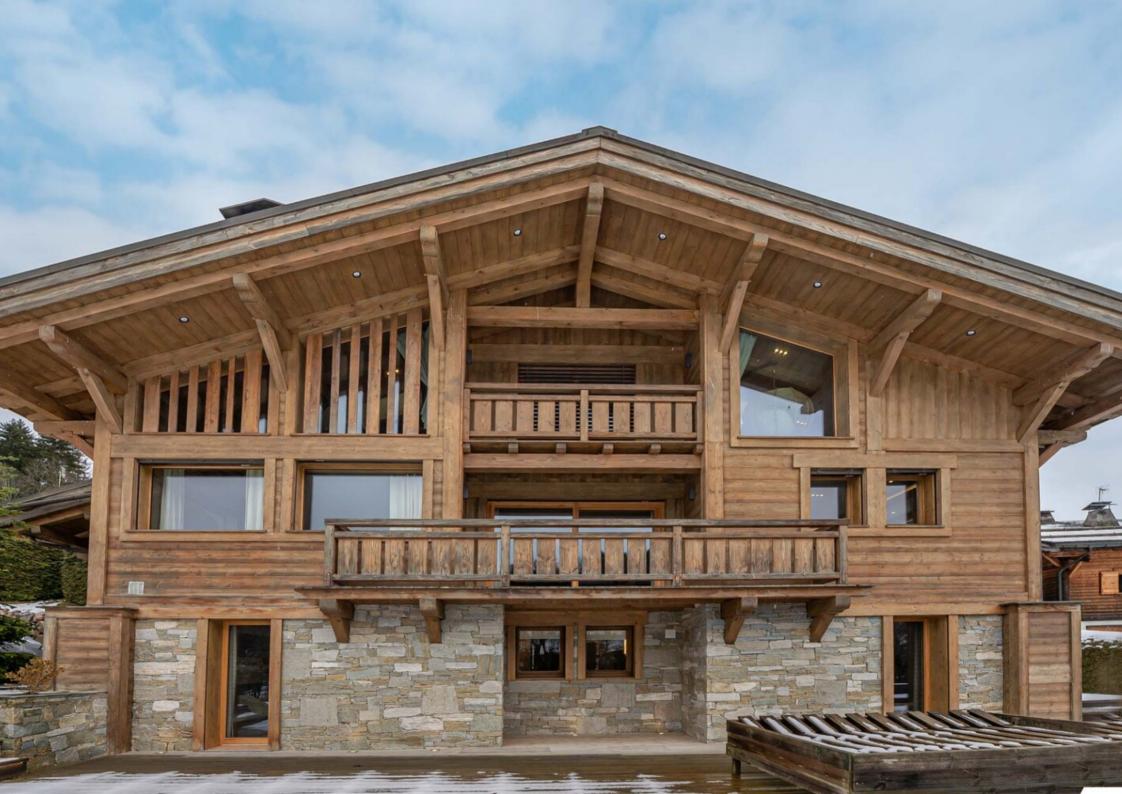

# RENOVATED CHALET - DEMI-QUARTIER · DEMI-QUARTIER

# RENOVATED CHALET - DEMI-QUARTIER

Property tax: 3107€

DPE:D GES:B

Chalet entirely renovated in 2019 with a living space of about 286 sqm located in a quiet and preserved area. Built on a plot of land of about 1320 sqm, on 4 levels it has 6 bedrooms and offers a South / South-West exposure. Its bright living room includes a lounge / dining room with fireplace giving access to a balcony.