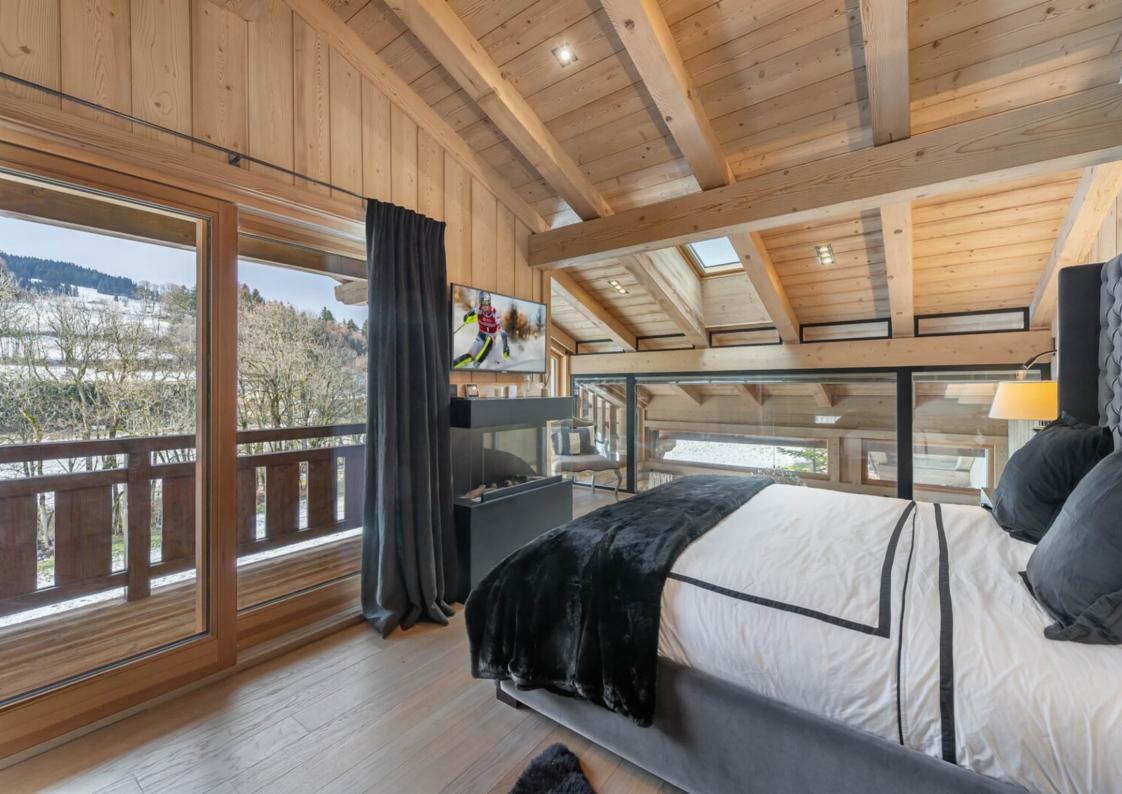

### LEVEL 2

- $\mathcal{L}_{A}$  A room in suite with showerroom and toilet
- $\mathcal{L}_{A}$  A master bedroom with fireplace and bathroom.