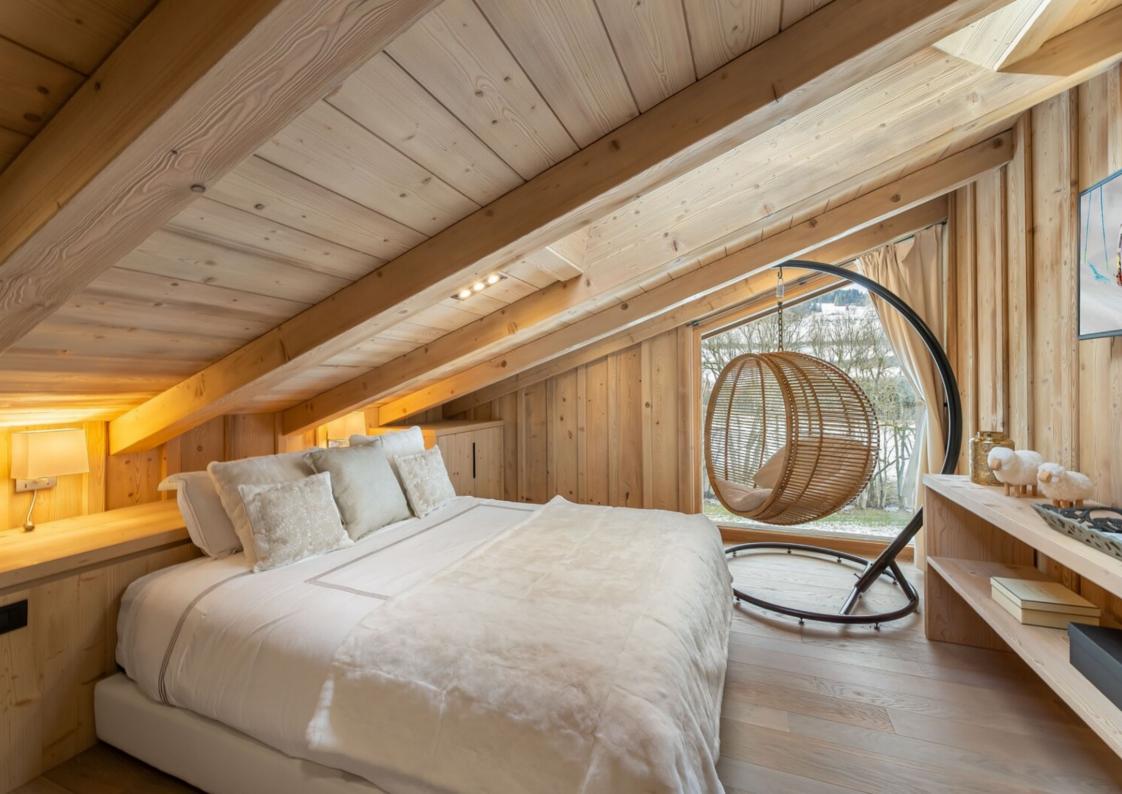

# LEVEL 0

- $\mathcal{L}_{A}$  Entrance with a corridor
- $\mathcal{L}_{A}$  A room in suite with showerroom and toilet
- A dormitory with shower room giving access to the terrace and the garden
- $\mathcal{L}_{A}$  Ski room
- $\mathcal{L}_{A}$  Single garage