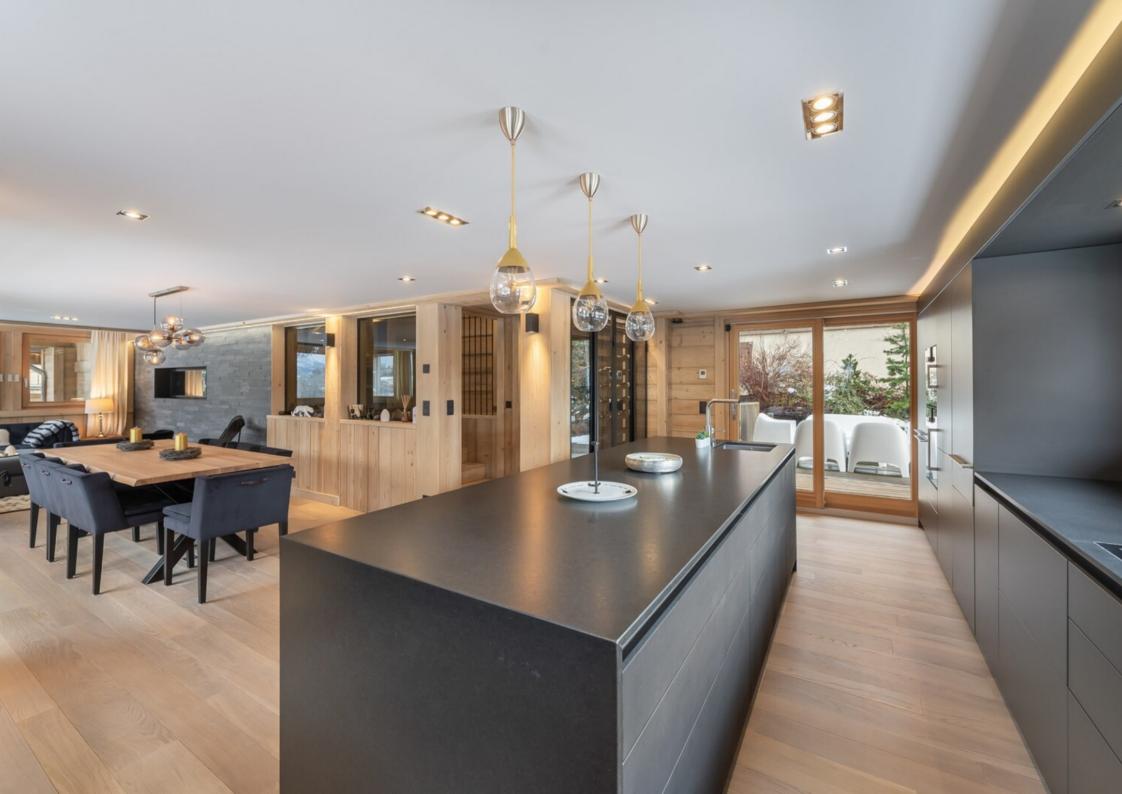

## LEVEL 1

- A fully equipped open kitchen with access to a south facing terrace
- $\mathcal{L}_{A}$  Dining room and living room with a fireplace
- $\mathcal{L}_{A}$  A guest toilet
- $\mathcal{L}_{A}$  A living room under the roof