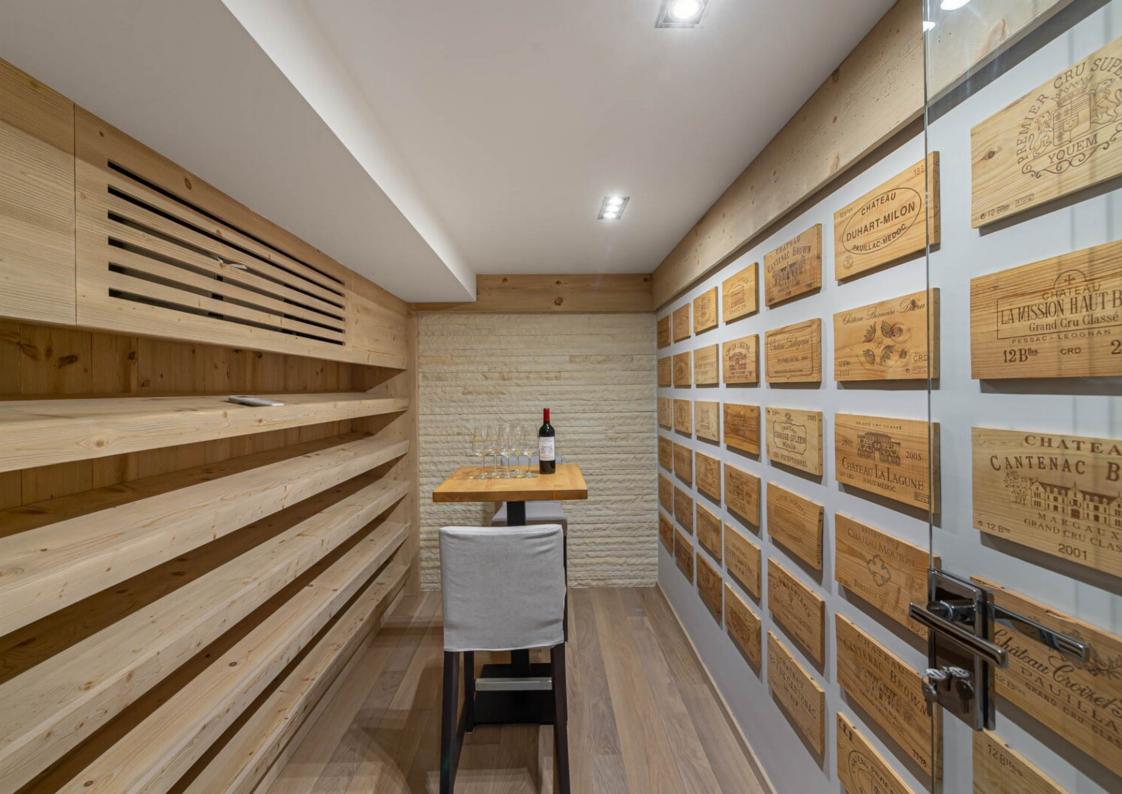

### LEVEL -1

- $\mathcal{L}_{A}$  A wine cellar
- $\mathcal{L}_{A}$  Two bedrooms en suite with shower room and toilet
- A relaxation area with shower, toilet, hammam, sauna and jacuzzi
- $\mathcal{L}_{A}$  A laundry room