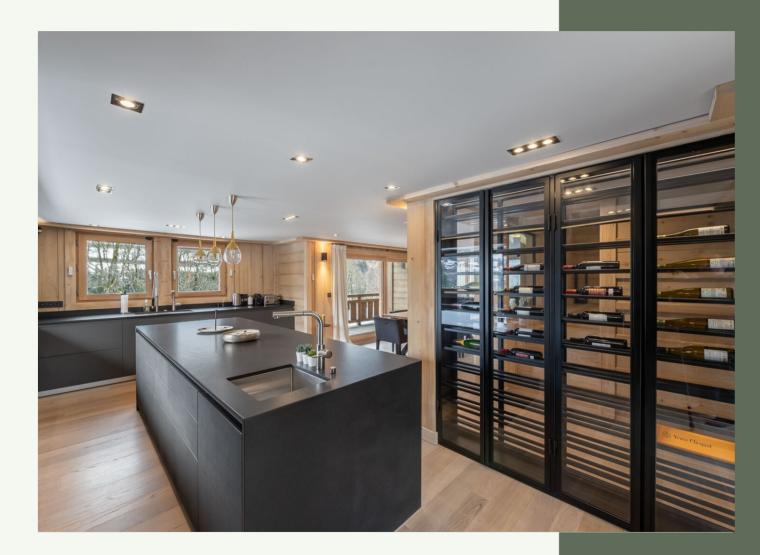

### LEVEL -1

- $\mathcal{L}_{A}$  A wine cellar
- $\mathcal{L}_{A}$  Two bedrooms en suite with shower room and toilet
- A relaxation area with shower, toilet, hammam, sauna and jacuzzi
- $\mathcal{L}_{A}$  A laundry room

## LEVEL 1

- A fully equipped open kitchen with access to a south facing terrace
- $\mathcal{L}_{A}$  Dining room and living room with a fireplace
- $\mathcal{L}_{A}$  A guest toilet
- $\mathcal{L}_{A}$  A living room under the roof