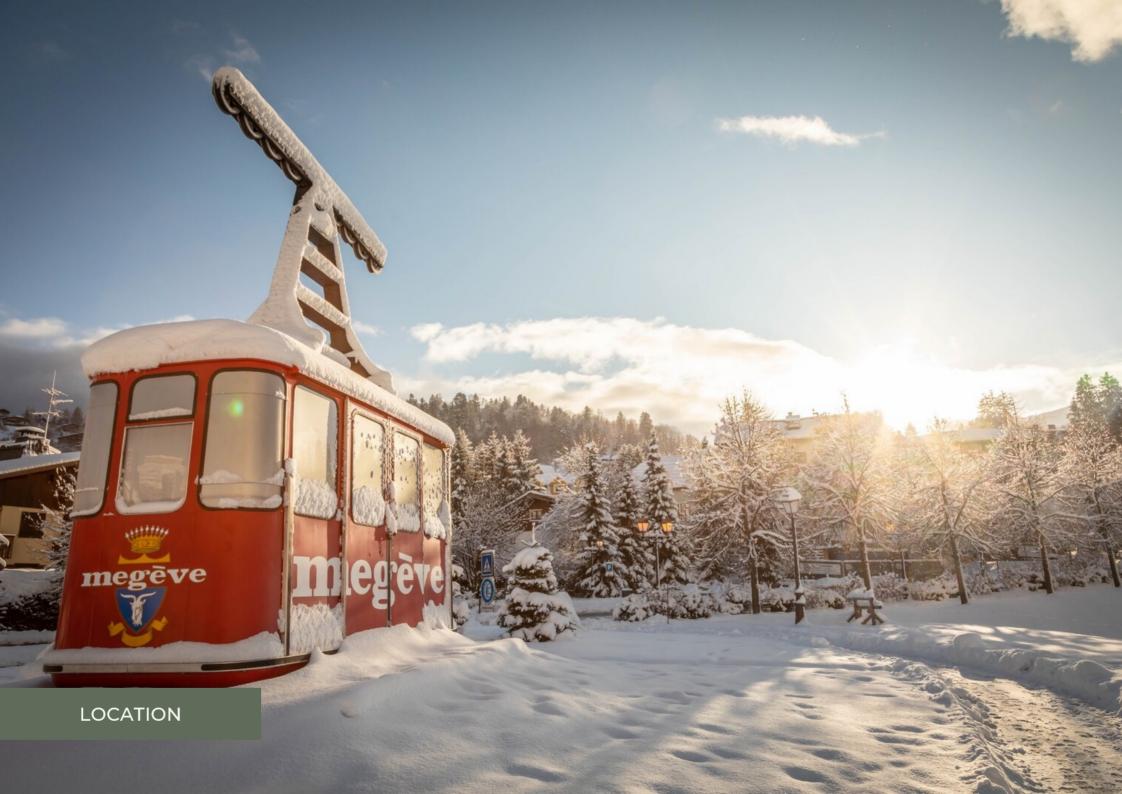

# RENOVATED CHALET - DEMI-QUARTIER · DEMI-QUARTIER

# RENOVATED CHALET - DEMI-QUARTIER

Property tax: 3107€

DPE:D GES:B

Chalet entirely renovated in 2019 with a living space of about 286 sqm located in a quiet and preserved area. Built on a plot of land of about 1320 sqm, on 4 levels it has 6 bedrooms and offers a South / South-West exposure. Its bright living room includes a lounge / dining room with fireplace giving access to a balcony.