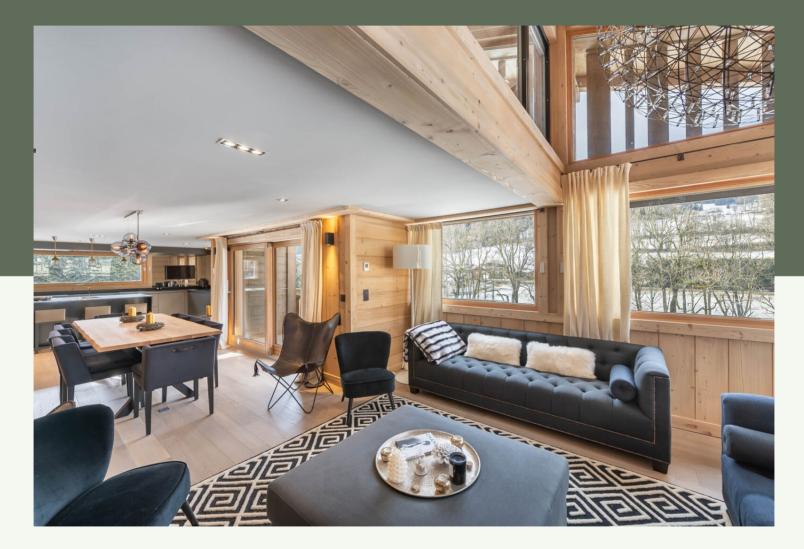

# RENOVATED CHALET - DEMI-QUARTIER

Property tax: 3107€

DPE:D GES:B

Chalet entirely renovated in 2019 with a living space of about 286 sqm located in a quiet and preserved area. Built on a plot of land of about 1320 sqm, on 4 levels it has 6 bedrooms and offers a South / South-West exposure. Its bright living room includes a lounge / dining room with fireplace giving access to a balcony.

## LEVEL 1

- A fully equipped open kitchen with access to a south facing terrace
- $\mathcal{L}_{A}$  Dining room and living room with a fireplace
- $\mathcal{L}_{A}$  A guest toilet
- $\mathcal{L}_{A}$  A living room under the roof