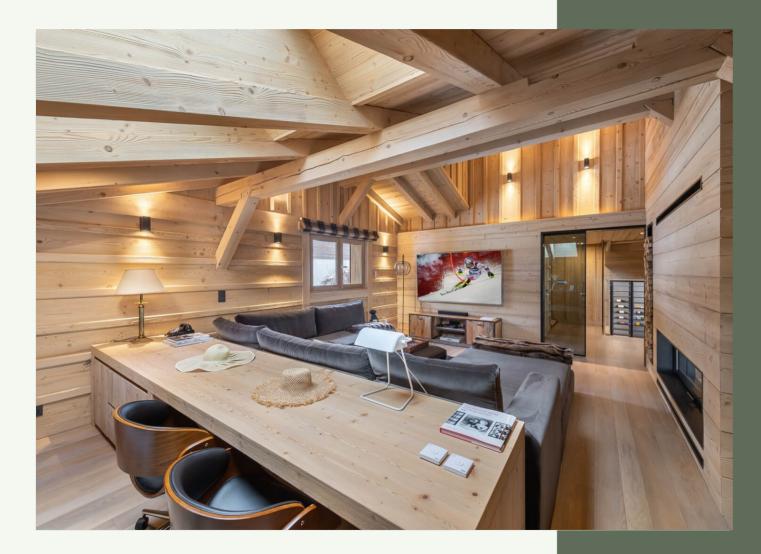

## LEVEL 1

- A fully equipped open kitchen with access to a south facing terrace
- $\mathcal{L}_{A}$  Dining room and living room with a fireplace
- $\mathcal{L}_{A}$  A guest toilet
- $\mathcal{L}_{A}$  A living room under the roof