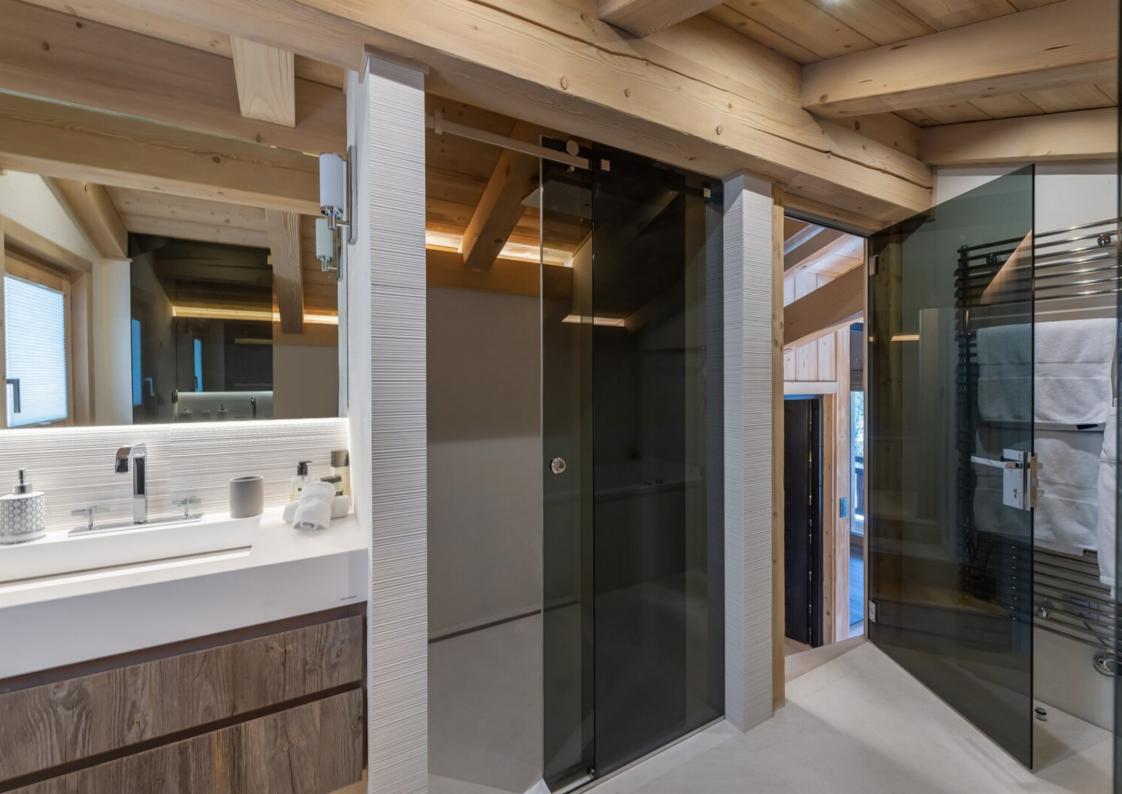

### LEVEL -1

- $\mathcal{L}_{A}$  A wine cellar
- $\mathcal{L}_{A}$  Two bedrooms en suite with shower room and toilet
- A relaxation area with shower, toilet, hammam, sauna and jacuzzi
- $\mathcal{L}_{A}$  A laundry room

### LEVEL 2

- $\mathcal{L}_{A}$  A room in suite with showerroom and toilet
- $\mathcal{L}_{A}$  A master bedroom with fireplace and bathroom.