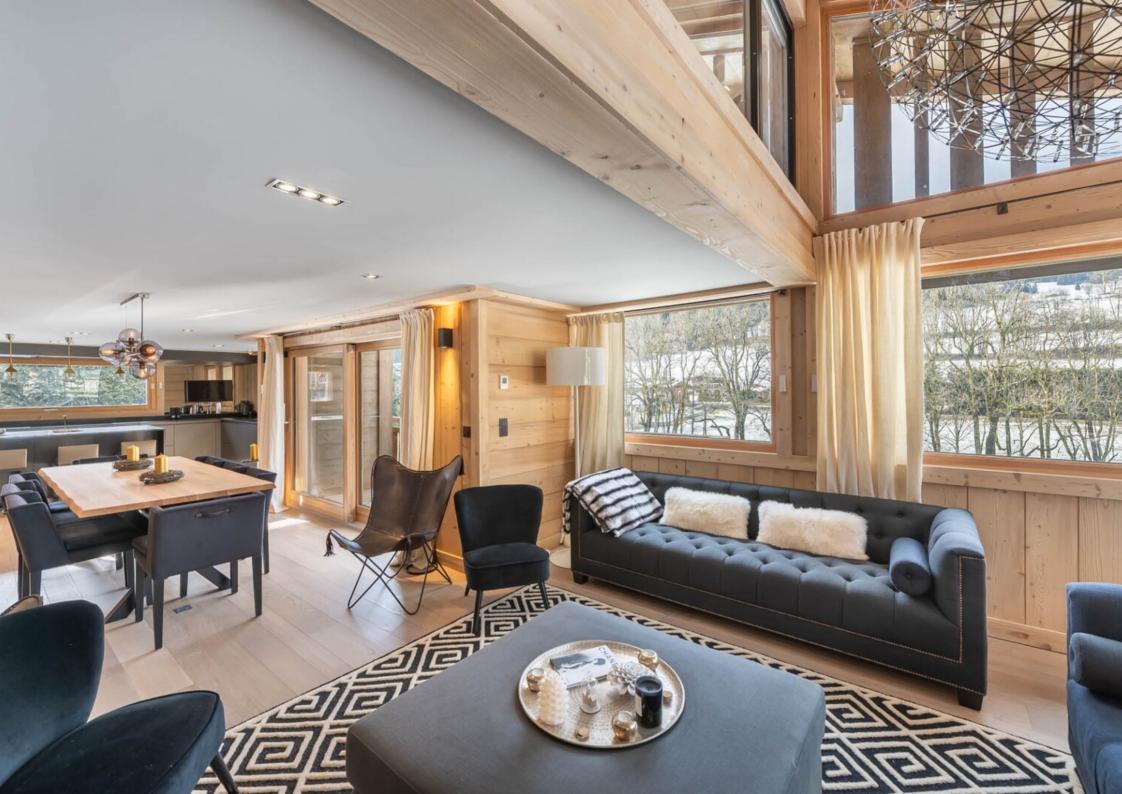

## LEVEL 1

- A fully equipped open kitchen with access to a south facing terrace
- $\mathcal{L}_{A}$  Dining room and living room with a fireplace
- $\mathcal{L}_{A}$  A guest toilet
- $\mathcal{L}_{A}$  A living room under the roof