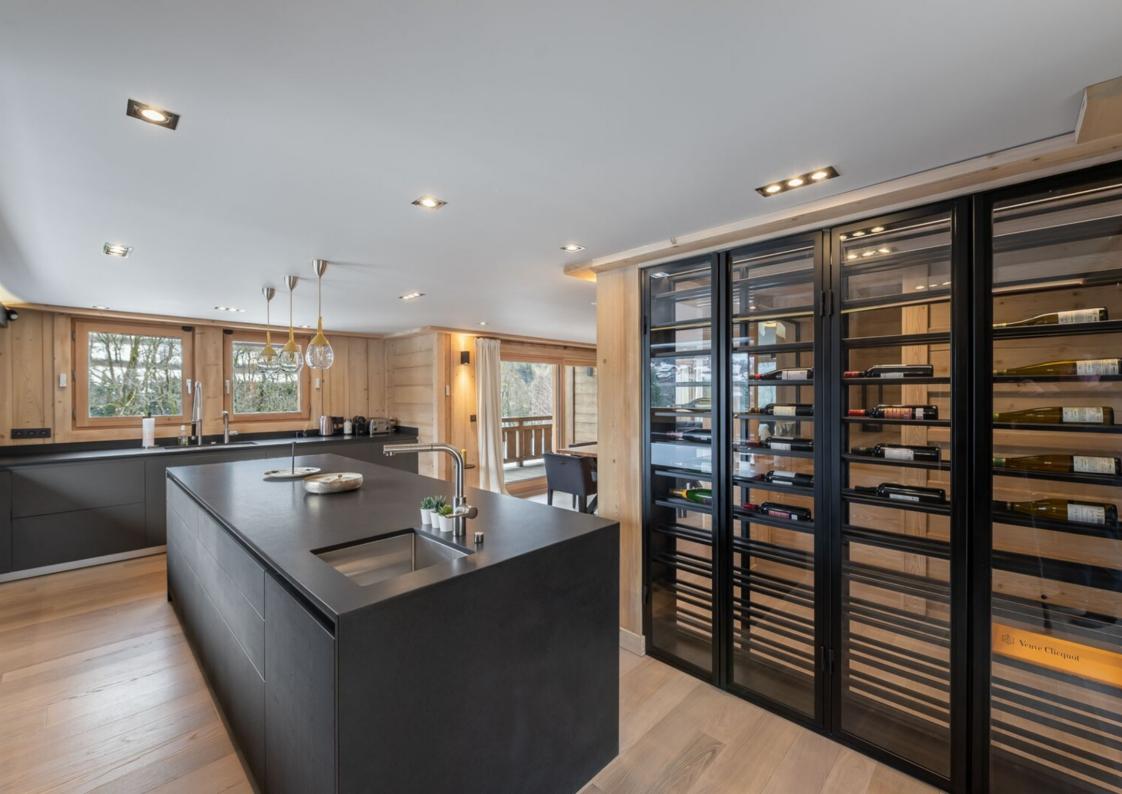

### LEVEL -1

- $\mathcal{L}_{A}$  A wine cellar
- $\mathcal{L}_{A}$  Two bedrooms en suite with shower room and toilet
- A relaxation area with shower, toilet, hammam, sauna and jacuzzi
- $\mathcal{L}_{A}$  A laundry room