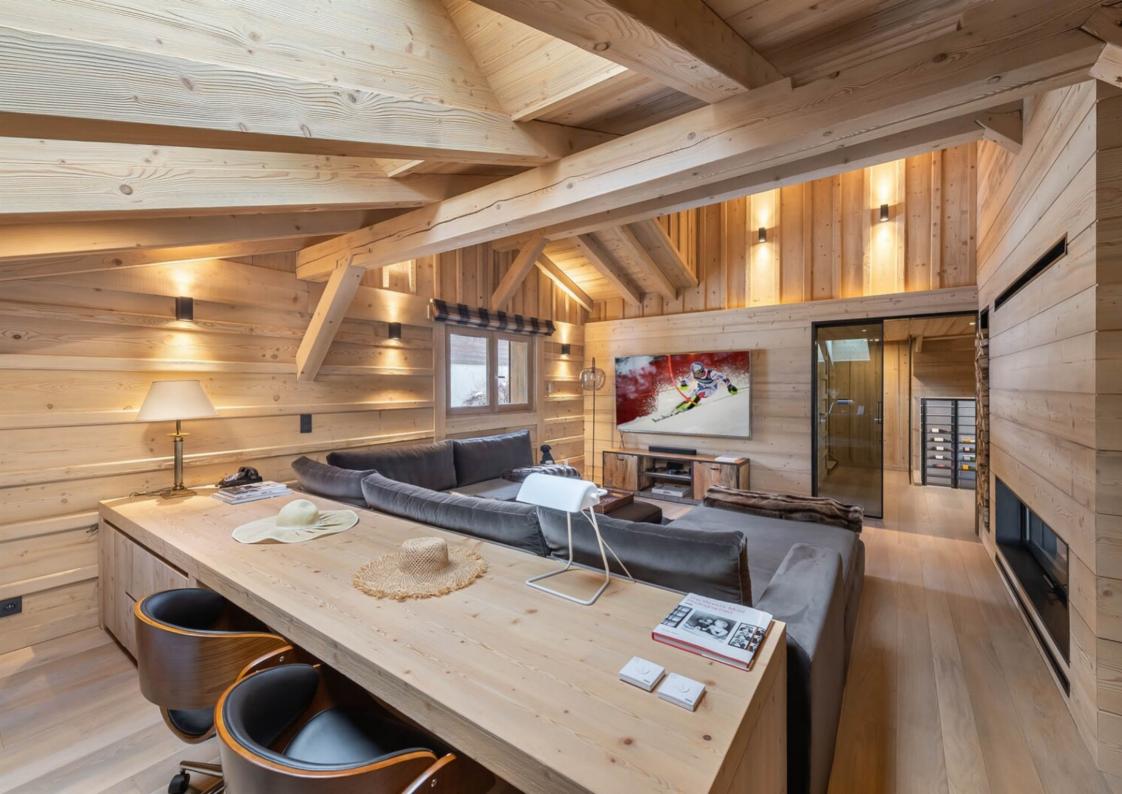

## LEVEL 1

- A fully equipped open kitchen with access to a south facing terrace
- $\mathcal{L}_{A}$  Dining room and living room with a fireplace
- $\mathcal{L}_{A}$  A guest toilet
- $\mathcal{L}_{A}$  A living room under the roof