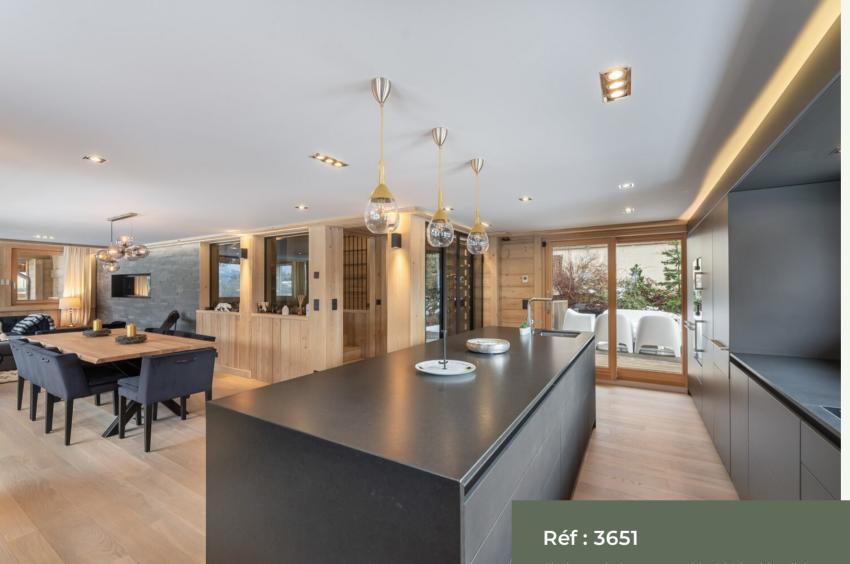

## LEVEL 1

- A fully equipped open kitchen with access to a south facing terrace
- $\mathcal{L}_{A}$  Dining room and living room with a fireplace
- $\mathcal{L}_{A}$  A guest toilet
- $\mathcal{L}_{A}$  A living room under the roof