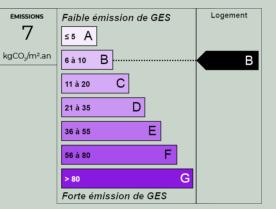

# RENOVATED CHALET - DEMI-QUARTIER

Property tax: 3107€

DPE:D GES:B

Chalet entirely renovated in 2019 with a living space of about 286 sqm located in a quiet and preserved area. Built on a plot of land of about 1320 sqm, on 4 levels it has 6 bedrooms and offers a South / South-West exposure. Its bright living room includes a lounge / dining room with fireplace giving access to a balcony.

# **Energy diagnostics**

Greenhouse gas emissions (GES)

Estimated annual energy costs for standard use : between 3970€ and 5410€.

2021 is the base year of the energy prices used in this estimate.