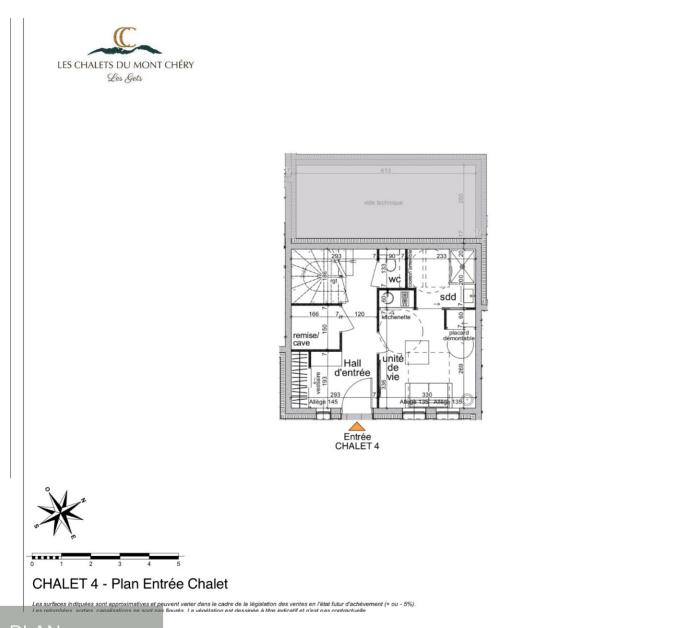

#### LAYOUT

## LEVEL 0

- $\mathcal{L}_{A}$  An independent bedroom
- $\mathcal{L}_{A}$  A shower room with a separate toilet
- $\triangle$  A possibility of kitchenette
- $\mathcal{L}_{A}$  A shed / cellar

#### **KEY POINTS**

- $^{\Delta_{h}}$  Location
- $\triangle$  unobstructed views
- $\triangle$  High-end services