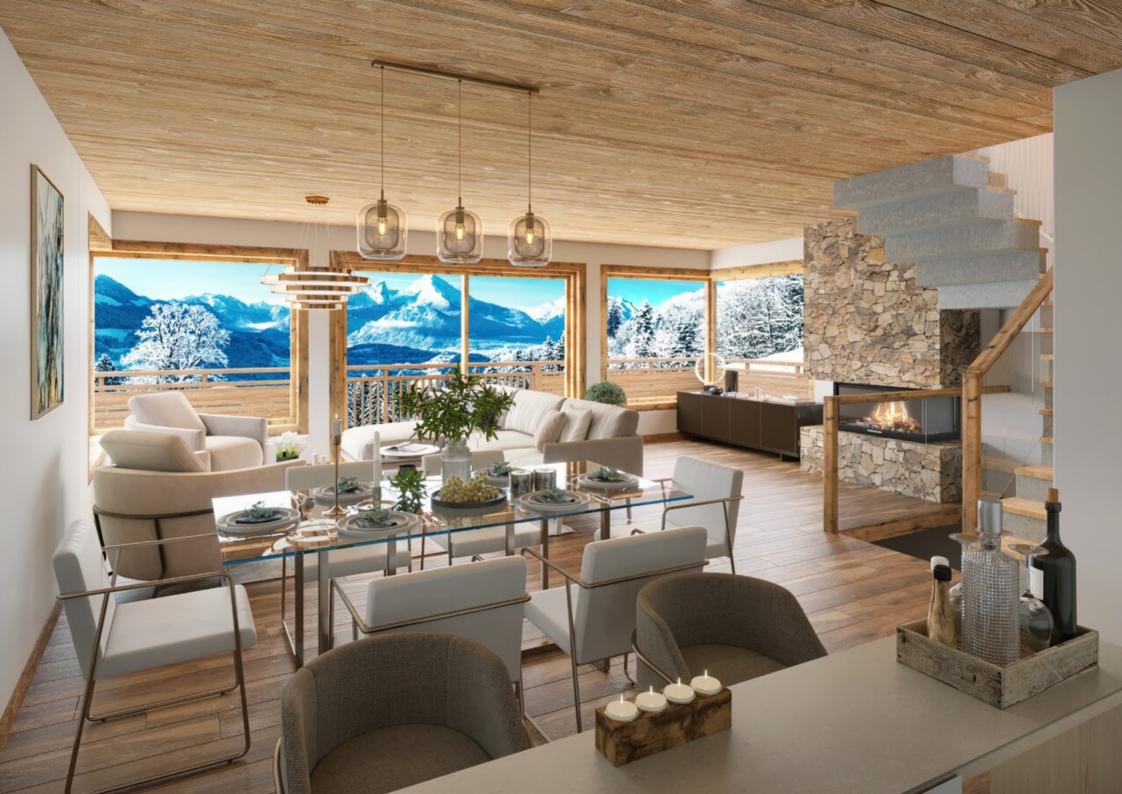

### LEVEL 1

- $\mathcal{L}_{\Lambda}$  Large living room
- $\mathcal{L}_{A}$  Open fully equipped kitchen
- $\mathcal{L}_{A}$  Laundry room/ storeroom

#### **KEY POINTS**

- $^{\Delta_{h}}$  Location
- $\triangle$  unobstructed views
- $\triangle$  High-end services