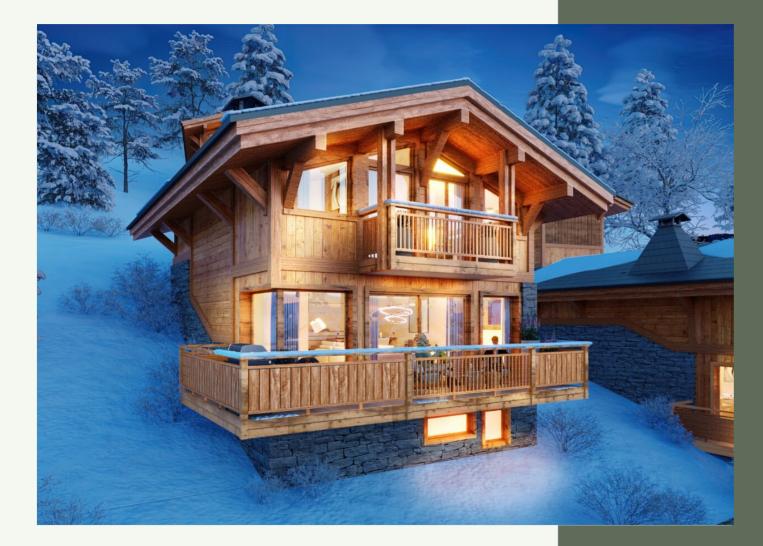

# SPACIOUS SEMI-DETACHED CHALET NEAR THE CHAIRLIFT - LES CHALETS DU MONT-CHERY · LES GETS

**SPACIOUS SEMI-DETACHED CHALET** NEAR THE CHAIRLIFT - LES CHALETS DU **MONT-CHERY** 

It is in the heart of a calm and preserved environment that the new Chalets du Mont-Chéry program is established.

Discover these five chalets, ranging from 104 to 125 sqm, with a southern exposure on the heights of the resort. Blending in perfectly with their surroundings, they have been designed in such a way as to preserve the typical mountain architecture of the Gets resort, which combines larch and traditional stone.

The Mont-Chéry chalets are bright, with large bay windows offering an uninterrupted view of the grandiose landscape of the surrounding peaks.

1400 000€

Recover the VAT of your investment. Please contact us to request the VAT amount.