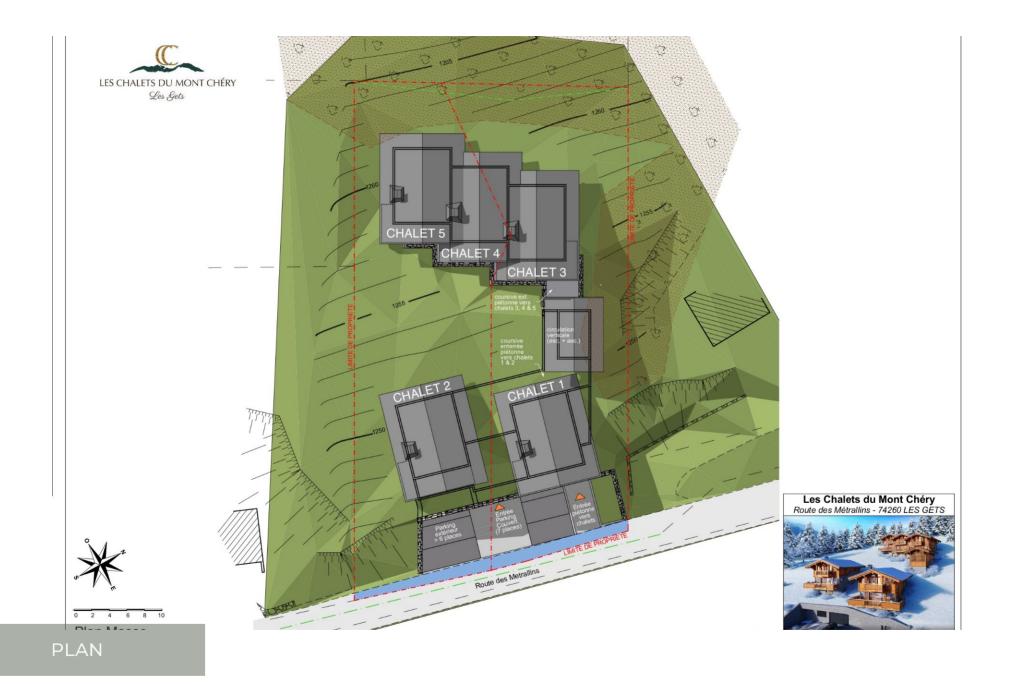

Discover these five chalets, ranging from 104 to 125 sqm, with a southern exposure on the heights of the resort. Blending in perfectly with their surroundings, they have been designed in such a way as to preserve the typical mountain architecture of the Gets resort, which combines larch and traditional stone.

The Mont-Chéry chalets are bright, with large bay windows offering an uninterrupted view of the grandiose landscape of the surrounding peaks.

1400 000€

Recover the VAT of your investment. Please contact us to request the VAT amount.