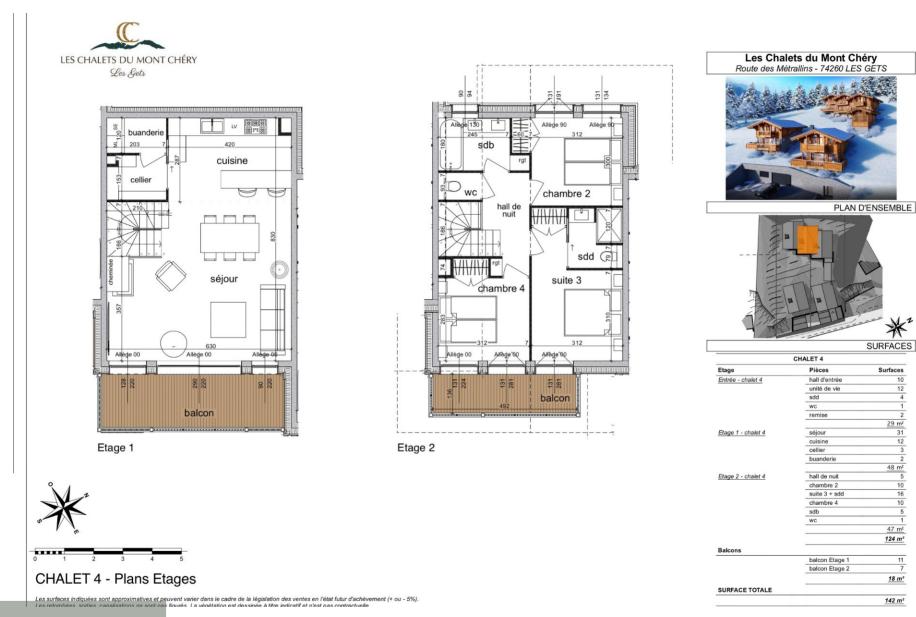

#### LAYOUT

### LEVEL 1

- $\mathcal{L}_{\Lambda}$  Large living room
- $\mathcal{L}_{A}$  Open fully equipped kitchen
- $\mathcal{L}_{A}$  Laundry room/ storeroom

# LEVEL 2

- $\mathcal{L}_{A}$  Two double bedrooms
- $\mathcal{L}_{A}$  One bedroom en suite
- $\mathcal{L}_{A}$  One bathroom
- $\mathcal{L}_{A}$  A shower room
- $\mathcal{L}_{A}$  Separate toilet