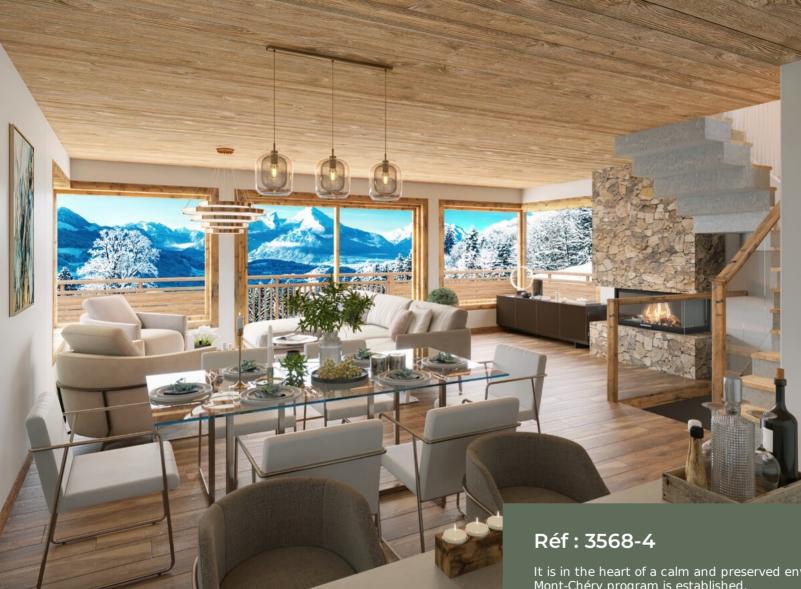

The Mont-Chéry chalets are bright, with large bay windows offering an uninterrupted view of the grandiose landscape of the surrounding peaks.

1400 000€

Recover the VAT of your investment. Please contact us to request the VAT amount.