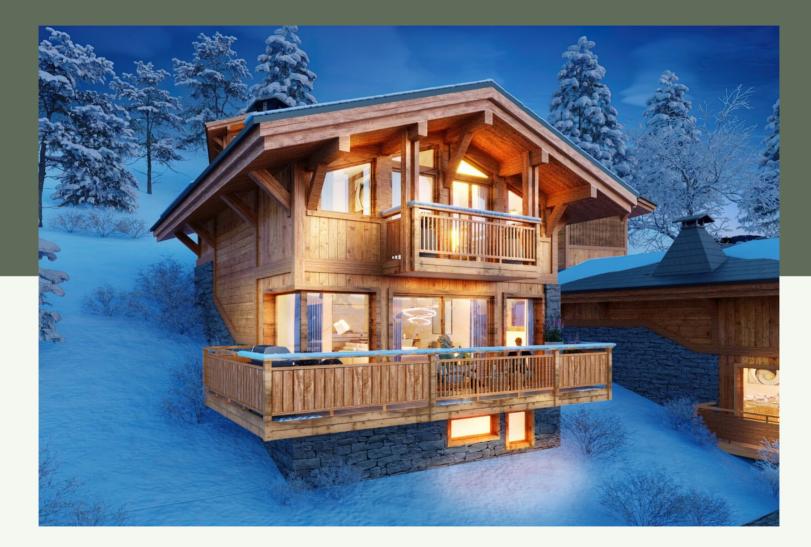

# SPACIOUS SEMI-DETACHED CHALET NEAR THE CHAIRLIFT - LES CHALETS DU MONT-CHERY · LES GETS

**SPACIOUS SEMI-DETACHED CHALET** NEAR THE CHAIRLIFT - LES CHALETS DU **MONT-CHERY** 

It is in the heart of a calm and preserved environment that the new Chalets du Mont-Chéry program is established.

Discover these five chalets, ranging from 104 to 125 sqm, with a southern exposure on the heights of the resort. Blending in perfectly with their surroundings, they have been designed in such a way as to preserve the typical mountain architecture of the Gets resort, which combines larch and traditional stone.

The Mont-Chéry chalets are bright, with large bay windows offering an uninterrupted view of the grandiose landscape of the surrounding peaks.

1400 000€

Recover the VAT of your investment. Please contact us to request the VAT amount.