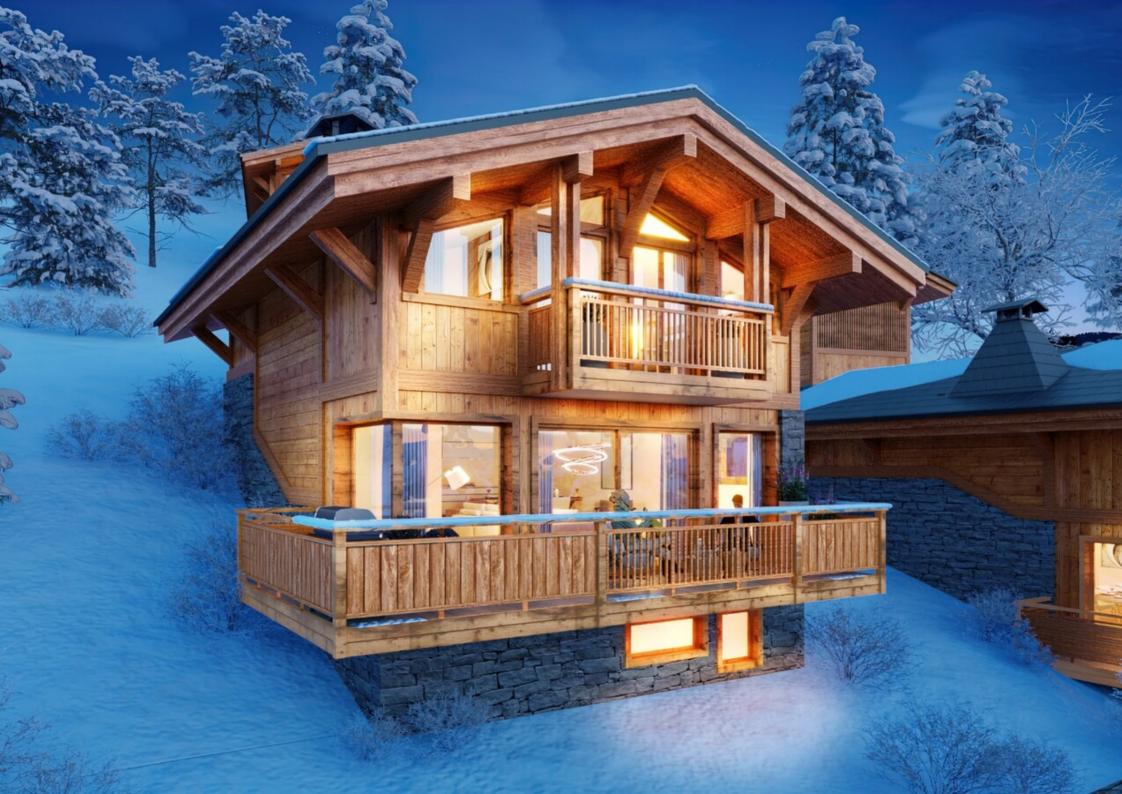

# SPACIOUS SEMI-DETACHED CHALET NEAR THE CHAIRLIFT - LES CHALETS DU MONT-CHERY · LES GETS

**SPACIOUS SEMI-DETACHED CHALET** NEAR THE CHAIRLIFT - LES CHALETS DU **MONT-CHERY** 

It is in the heart of a calm and preserved environment that the new Chalets du Mont-Chéry program is established.

Discover these five chalets, ranging from 104 to 125 sqm, with a southern exposure on the heights of the resort. Blending in perfectly with their surroundings, they have been designed in such a way as to preserve the typical mountain architecture of the Gets resort, which combines larch and traditional stone.

The Mont-Chéry chalets are bright, with large bay windows offering an uninterrupted view of the grandiose landscape of the surrounding peaks.

1400 000€

Recover the VAT of your investment. Please contact us to request the VAT amount.