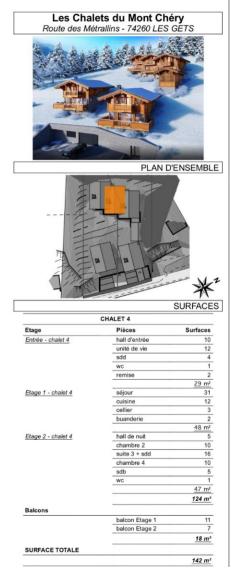

#### LAYOUT

## LEVEL 0

- $\mathcal{L}_{A}$  An independent bedroom
- $\mathcal{L}_{A}$  A shower room with a separate toilet
- $\triangle$  A possibility of kitchenette
- $\mathcal{L}_{A}$  A shed / cellar

### LEVEL 1

- $\mathcal{L}_{\Lambda}$  Large living room
- $\mathcal{L}_{A}$  Open fully equipped kitchen
- $\mathcal{L}_{A}$  Laundry room/ storeroom

# LEVEL 2

- $\mathcal{L}_{A}$  Two double bedrooms
- $\mathcal{L}_{A}$  One bedroom en suite
- $\mathcal{L}_{A}$  One bathroom
- $\mathcal{L}_{A}$  A shower room
- $\mathcal{L}_{A}$  Separate toilet

## ANNEXES

- $\mathcal{L}_{A}$  One indoor parking space
- ∠̂∧ A cellar
- $\mathcal{L}_{A}$  A ski locker