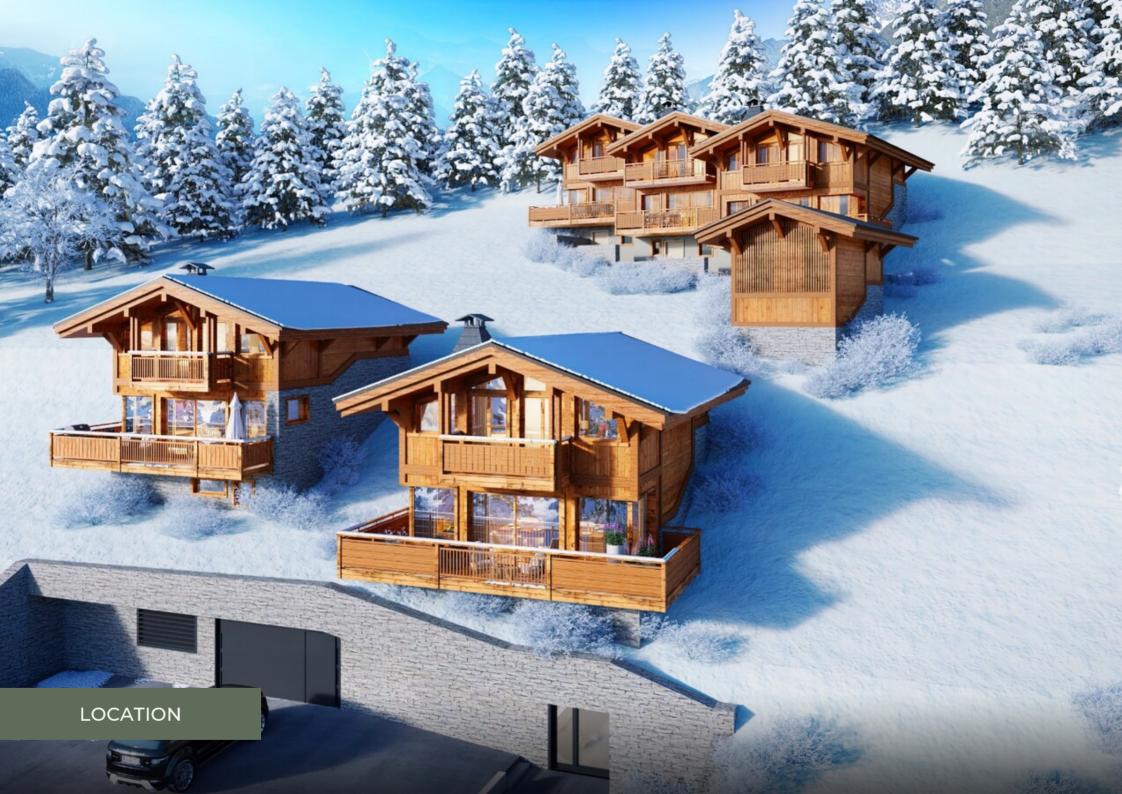

# SPACIOUS SEMI-DETACHED CHALET NEAR THE CHAIRLIFT - LES CHALETS DU MONT-CHERY · LES GETS

**SPACIOUS SEMI-DETACHED CHALET** NEAR THE CHAIRLIFT - LES CHALETS DU **MONT-CHERY** 

It is in the heart of a calm and preserved environment that the new Chalets du Mont-Chéry program is established.

Discover these five chalets, ranging from 104 to 125 sqm, with a southern exposure on the heights of the resort. Blending in perfectly with their surroundings, they have been designed in such a way as to preserve the typical mountain architecture of the Gets resort, which combines larch and traditional stone.

#### **KEY POINTS**

- $^{\Delta_{h}}$  Location
- $\triangle$  unobstructed views
- $\triangle$  High-end services