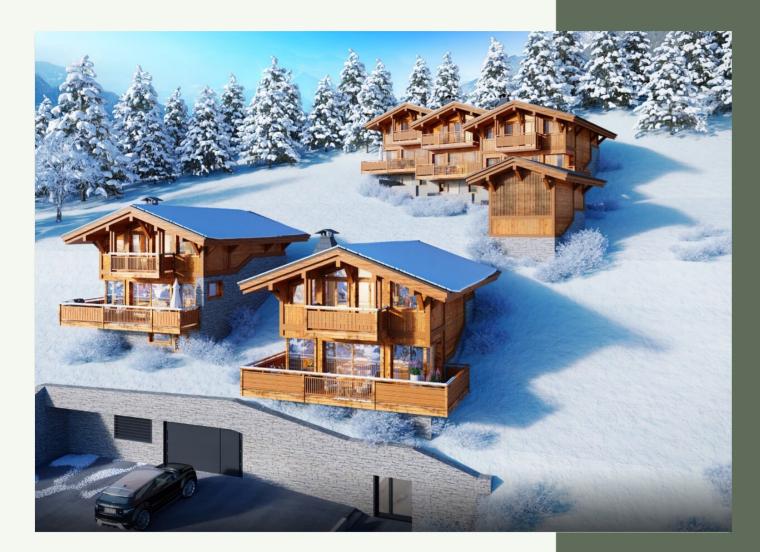

Discover these five chalets, ranging from 104 to 125 sqm, with a southern exposure on the heights of the resort. Blending in perfectly with their surroundings, they have been designed in such a way as to preserve the typical mountain architecture of the Gets resort, which combines larch and traditional stone.

# Co-ownership

Property in co-ownership : yes

Number of lots : 5

Co-ownership fee : NC

Current procedure : no