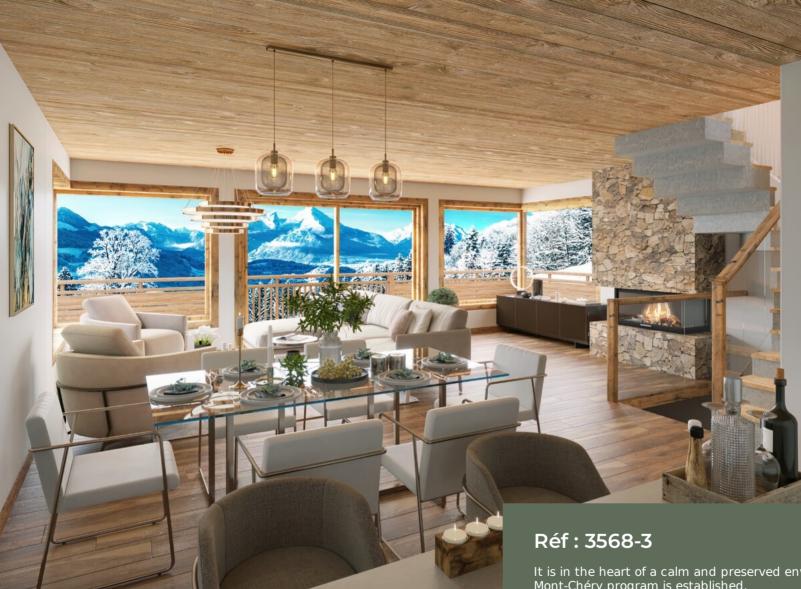

The Mont-Chéry chalets are bright, with large bay windows offering an uninterrupted view of the grandiose landscape of the surrounding peaks.

1400 000€

Recover the VAT of your investment. Please contact us to request the VAT amount.

#### AMENITIES

Balcony

Fireplace

Ski cellar