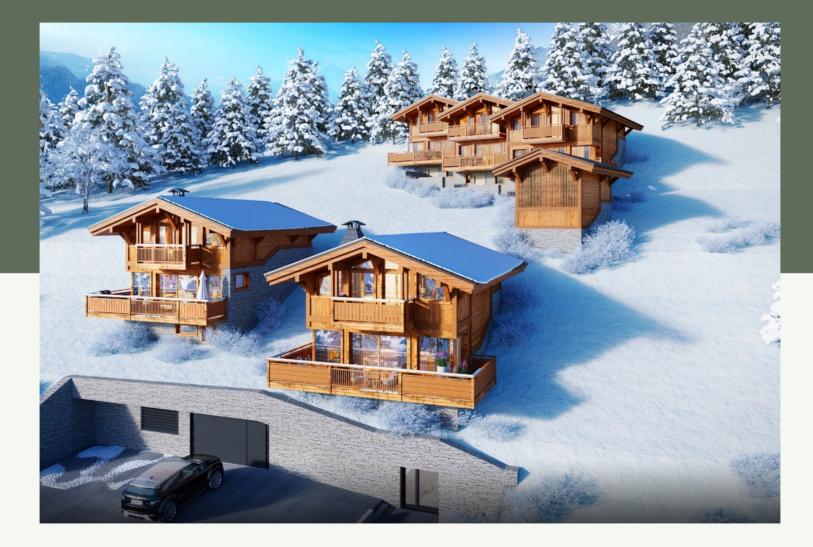

# FOUR BEDROOM SEMI-DETACHED **CHALET - LES** CHALETS DU MONT-CHERY

It is in the heart of a calm and preserved environment that the new Chalets du Mont-Chéry program is established.

Discover these five chalets, ranging from 104 to 125 sqm, with a southern exposure on the heights of the resort. Blending in perfectly with their surroundings, they have been designed in such a way as to preserve the typical mountain architecture of the Gets resort, which combines larch and traditional stone.

The Mont-Chéry chalets are bright, with large bay windows offering an uninterrupted view of the grandiose landscape of the surrounding peaks.

1400 000€

Recover the VAT of your investment. Please contact us to request the VAT amount.