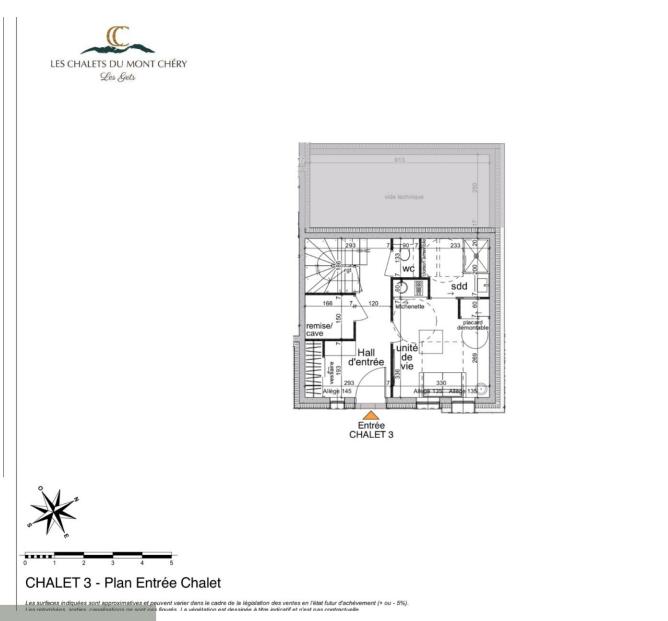

# LEVEL 0

- $\mathcal{L}_{A}$  An independent bedroom
- $\mathcal{L}_{A}$  A shower room with a separate toilet
- $\triangle$  A possibility of kitchenette

#### **KEY POINTS**

- $^{\Delta_{h}}$  Location
- $\triangle$  unobstructed views
- $\triangle$  High-end services