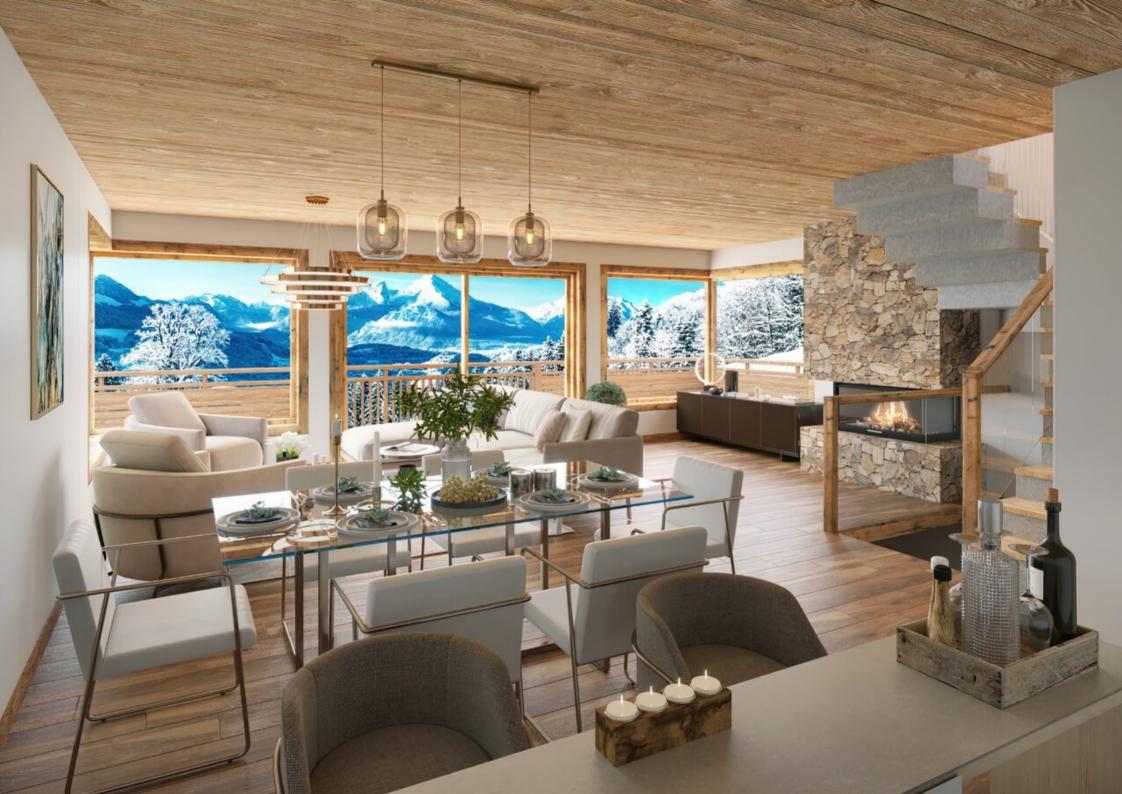

The Mont-Chéry chalets are bright, with large bay windows offering an uninterrupted view of the grandiose landscape of the surrounding peaks.

1400 000€

Recover the VAT of your investment. Please contact us to request the VAT amount.

#### AMENITIES

Balcony

Fireplace

Ski cellar