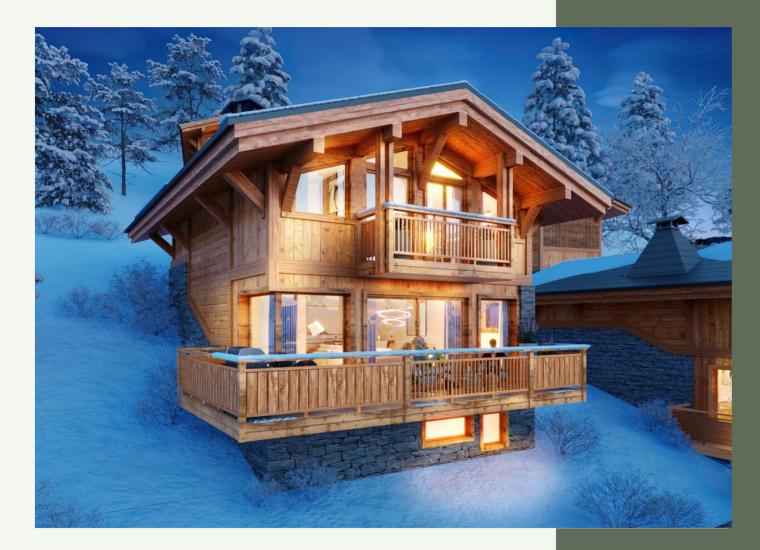

# FOUR BEDROOM SEMI-DETACHED **CHALET - LES** CHALETS DU MONT-CHERY

It is in the heart of a calm and preserved environment that the new Chalets du Mont-Chéry program is established.

Discover these five chalets, ranging from 104 to 125 sqm, with a southern exposure on the heights of the resort. Blending in perfectly with their surroundings, they have been designed in such a way as to preserve the typical mountain architecture of the Gets resort, which combines larch and traditional stone.

The Mont-Chéry chalets are bright, with large bay windows offering an uninterrupted view of the grandiose landscape of the surrounding peaks.

1400 000€

Recover the VAT of your investment. Please contact us to request the VAT amount.