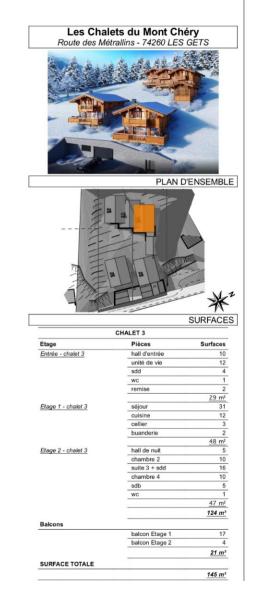

# FOUR BEDROOM SEMI-DETACHED **CHALET - LES** CHALETS DU MONT-CHERY

It is in the heart of a calm and preserved environment that the new Chalets du Mont-Chéry program is established.

Discover these five chalets, ranging from 104 to 125 sqm, with a southern exposure on the heights of the resort. Blending in perfectly with their surroundings, they have been designed in such a way as to preserve the typical mountain architecture of the Gets resort, which combines larch and traditional stone.

The Mont-Chéry chalets are bright, with large bay windows offering an uninterrupted view of the grandiose landscape of the surrounding peaks.

1400 000€

Recover the VAT of your investment. Please contact us to request the VAT amount.