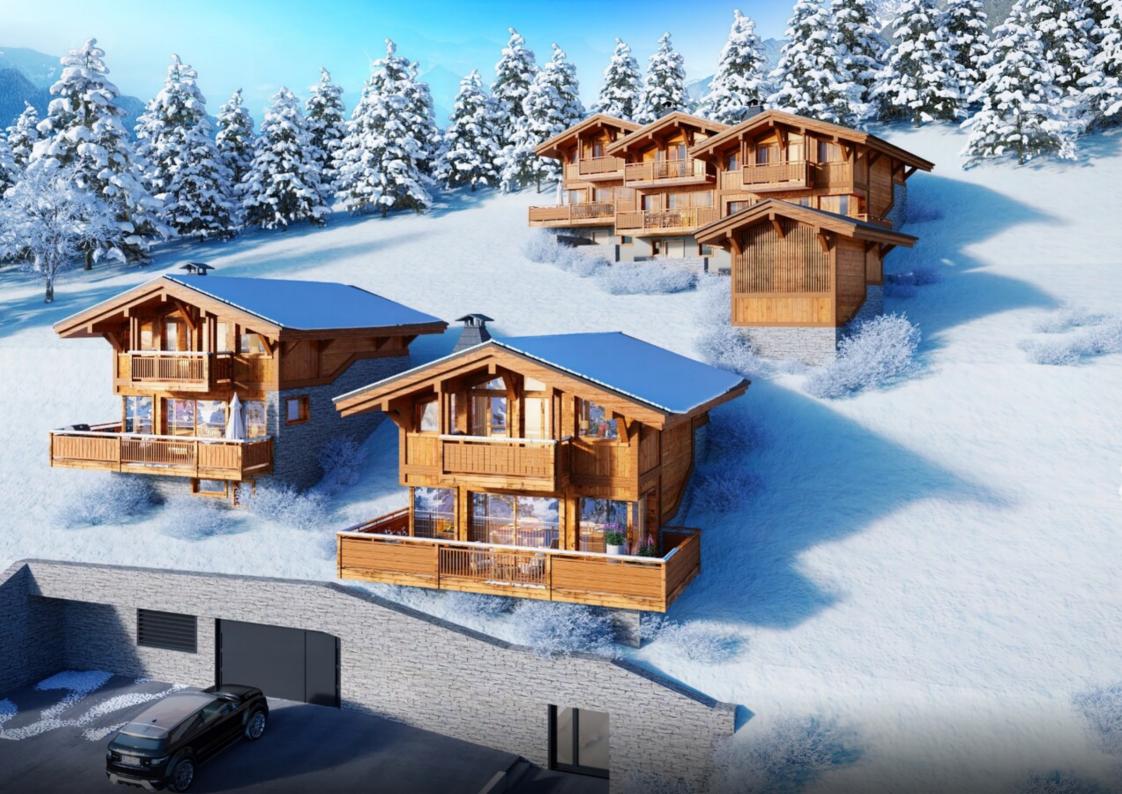

# FOUR BEDROOM SEMI-DETACHED **CHALET - LES** CHALETS DU MONT-CHERY

It is in the heart of a calm and preserved environment that the new Chalets du Mont-Chéry program is established.

Discover these five chalets, ranging from 104 to 125 sqm, with a southern exposure on the heights of the resort. Blending in perfectly with their surroundings, they have been designed in such a way as to preserve the typical mountain architecture of the Gets resort, which combines larch and traditional stone.

The Mont-Chéry chalets are bright, with large bay windows offering an uninterrupted view of the grandiose landscape of the surrounding peaks.

1400 000€

Recover the VAT of your investment. Please contact us to request the VAT amount.