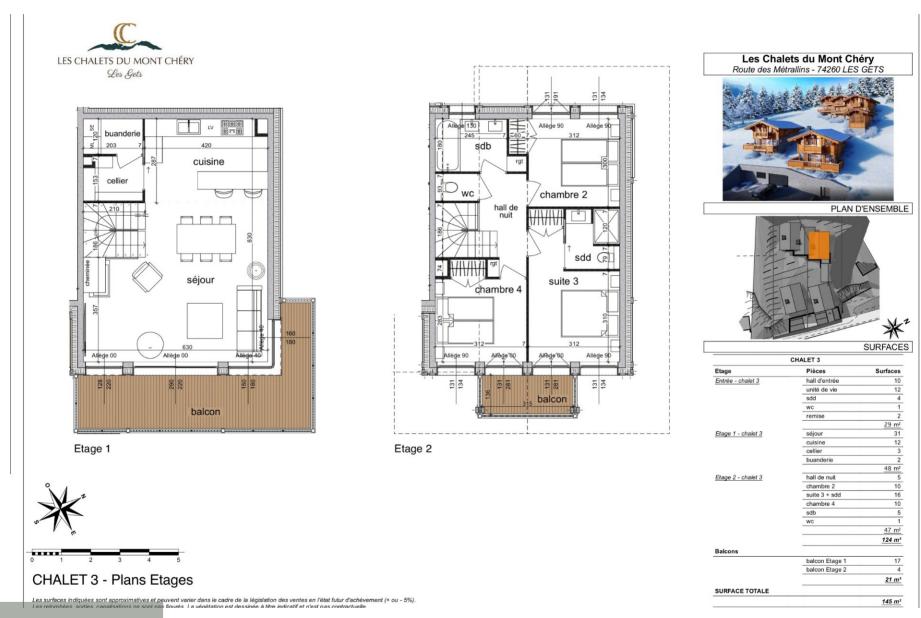

### LEVEL 1

- $\Delta$  Large living room
- $\mathcal{L}_{A}$  Laundry room / storeroom

# LEVEL 2

- $\mathcal{L}_{A}$  Two double bedrooms
- $\mathcal{L}_{\Lambda}$  One bedroom en suite
- $\mathcal{L}_{A}$  One bathroom
- $\mathcal{L}_{A}$  A shower room
- $\mathcal{L}_{A}$  Separate toilet