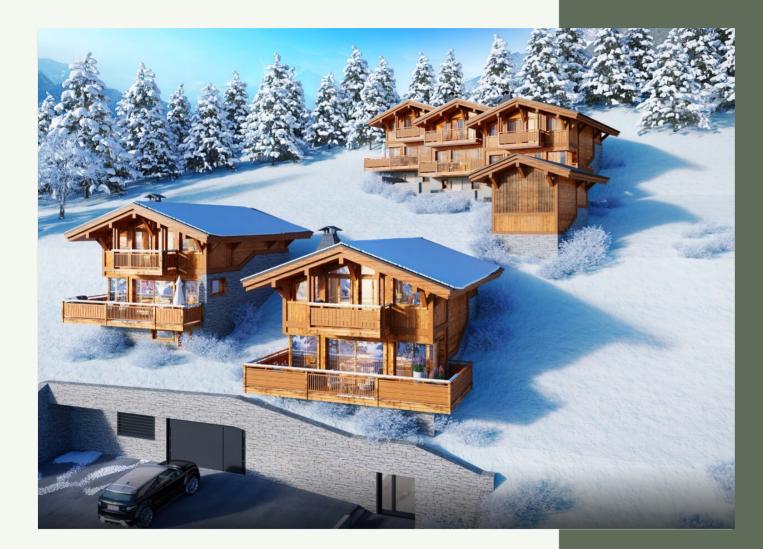

# FOUR BEDROOM SEMI-DETACHED **CHALET - LES** CHALETS DU MONT-CHERY

It is in the heart of a calm and preserved environment that the new Chalets du Mont-Chéry program is established.

Discover these five chalets, ranging from 104 to 125 sqm, with a southern exposure on the heights of the resort. Blending in perfectly with their surroundings, they have been designed in such a way as to preserve the typical mountain architecture of the Gets resort, which combines larch and traditional stone.

The Mont-Chéry chalets are bright, with large bay windows offering an uninterrupted view of the grandiose landscape of the surrounding peaks.

1400 000€

Recover the VAT of your investment. Please contact us to request the VAT amount.