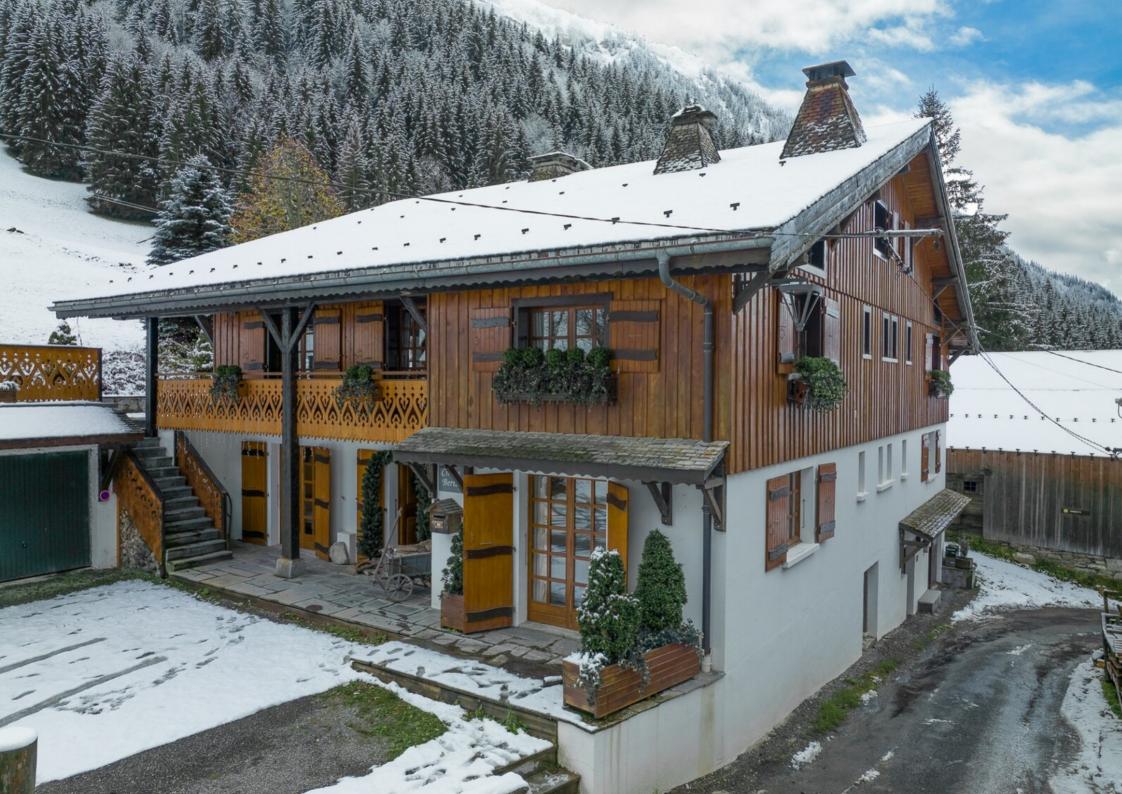

# CHALET 13 ROOMS - QUIET AREA

DPE: E GES: B

Réf: 3566

A very unique chalet nestled in the Prodains valley, just a little way down from the impressive Prodains cable car that provides one of the best access points to Avoriaz and the Portes du Soleil ski region. Decent skiers can even ski back to the chalet from Avoriaz and the bottom of the lift. Access to the lift or the centre of Morzine is easy on the regular free bus service that stops nearby.

Perfect for large extended families and big groups of friends, with 500m<sup>2</sup> of habitable space over 4 floors including 9 bedrooms and 9 bathrooms, wine cellar, games room, gym, sauna, a large utility room, ski and boot room. There is a large studio apartment on the ground floor with independent access.