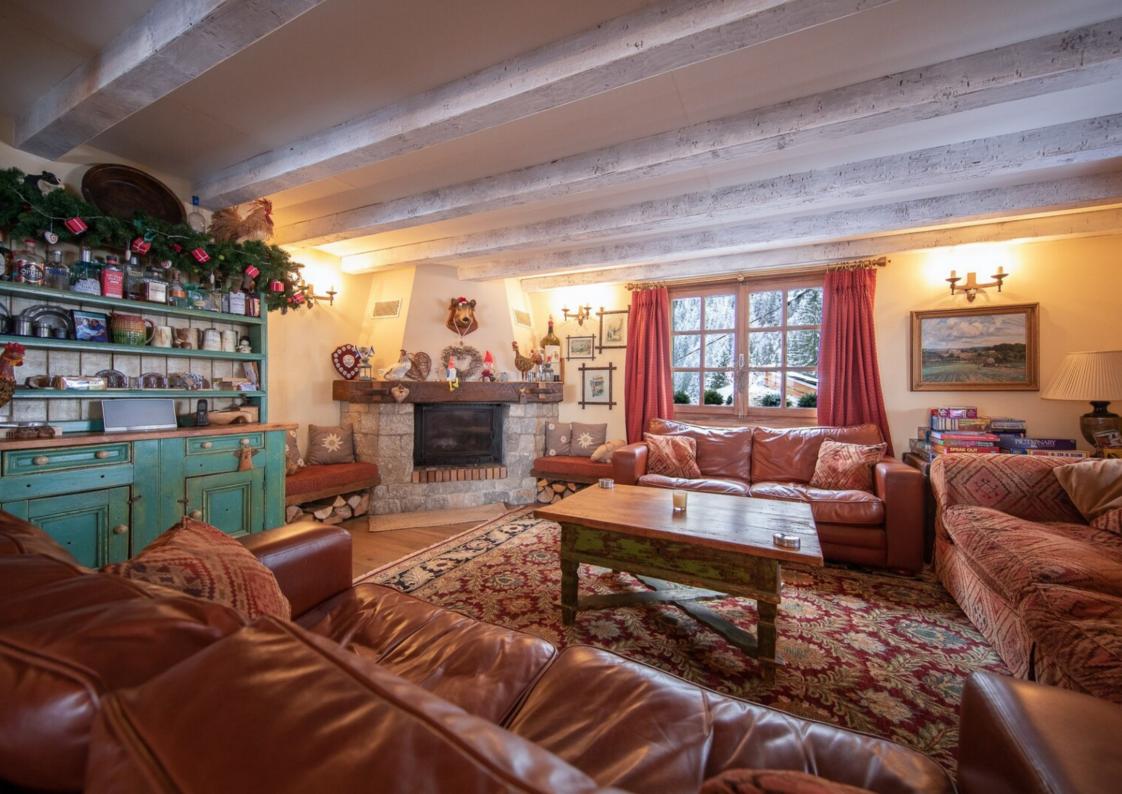

Perfect for large extended families and big groups of friends, with 500m<sup>2</sup> of habitable space over 4 floors including 9 bedrooms and 9 bathrooms, wine cellar, games room, gym, sauna, a large utility room, ski and boot room. There is a large studio apartment on the ground floor with independent access.

#### **KEY POINTS**

- A Back to the chalet on skis
- △ Nature environment privileged
- △ Large sleeping capacity

#### **AMENITIES**

Ski slopes : proche des navettes m

Balcony

Desk

Cellar

Fireplace

Terrace

Sauna

Ski cellar

Fitness room