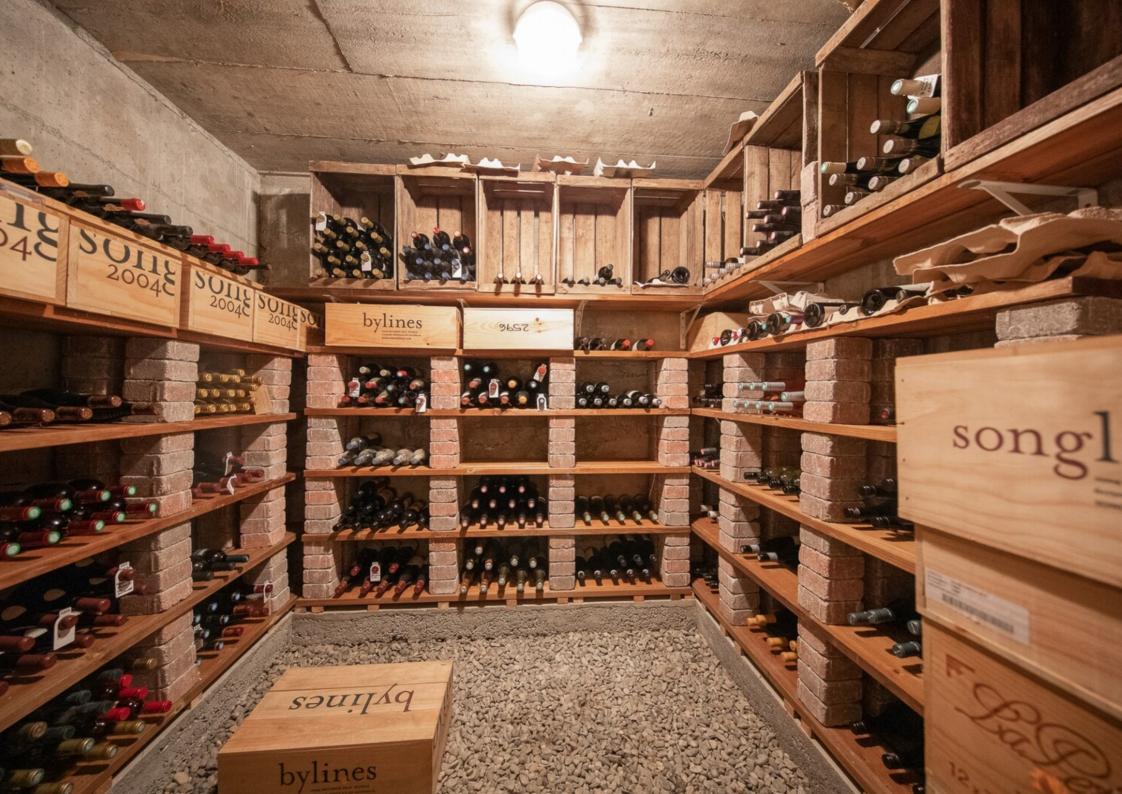

Perfect for large extended families and big groups of friends, with 500m<sup>2</sup> of habitable space over 4 floors including 9 bedrooms and 9 bathrooms, wine cellar, games room, gym, sauna, a large utility room, ski and boot room. There is a large studio apartment on the ground floor with independent access.

#### **AMENITIES**

Ski slopes : proche des navettes m

Balcony

Desk

Cellar

Fireplace

Terrace

Sauna