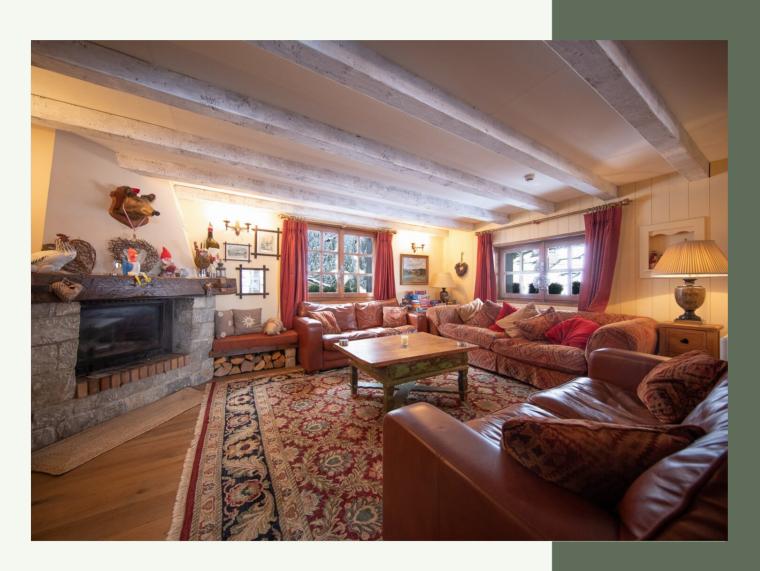

Perfect for large extended families and big groups of friends, with 500m<sup>2</sup> of habitable space over 4 floors including 9 bedrooms and 9 bathrooms, wine cellar, games room, gym, sauna, a large utility room, ski and boot room. There is a large studio apartment on the ground floor with independent access.

#### **AMENITIES**

Ski slopes : proche des navettes m

Balcony

Desk

Cellar

Fireplace

Terrace

Sauna