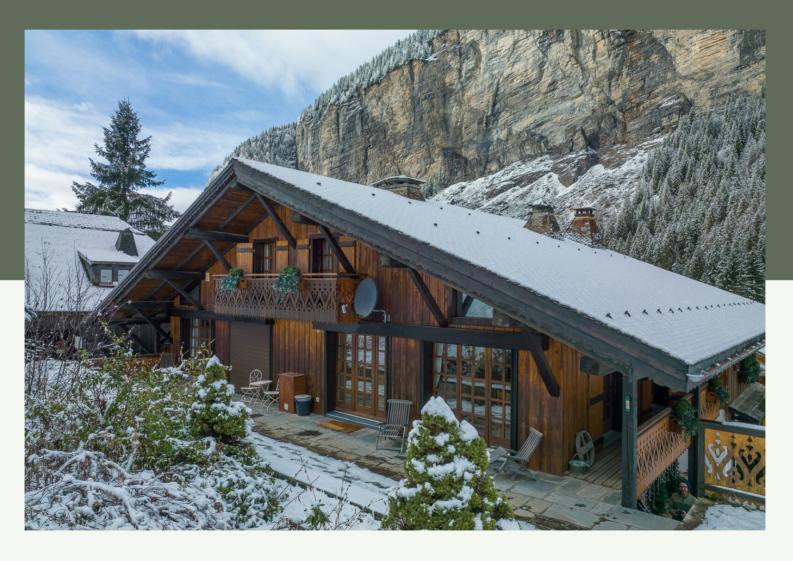

# CHALET 13 ROOMS - QUIET AREA

DPE: E GES: B

Réf: 3566

A very unique chalet nestled in the Prodains valley, just a little way down from the impressive Prodains cable car that provides one of the best access points to Avoriaz and the Portes du Soleil ski region. Decent skiers can even ski back to the chalet from Avoriaz and the bottom of the lift. Access to the lift or the centre of Morzine is easy on the regular free bus service that stops nearby.

Perfect for large extended families and big groups of friends, with 500m<sup>2</sup> of habitable space over 4 floors including 9 bedrooms and 9 bathrooms, wine cellar, games room, gym, sauna, a large utility room, ski and boot room. There is a large studio apartment on the ground floor with independent access.

#### **KEY POINTS**

- A Back to the chalet on skis
- △ Nature environment privileged
- △ Large sleeping capacity