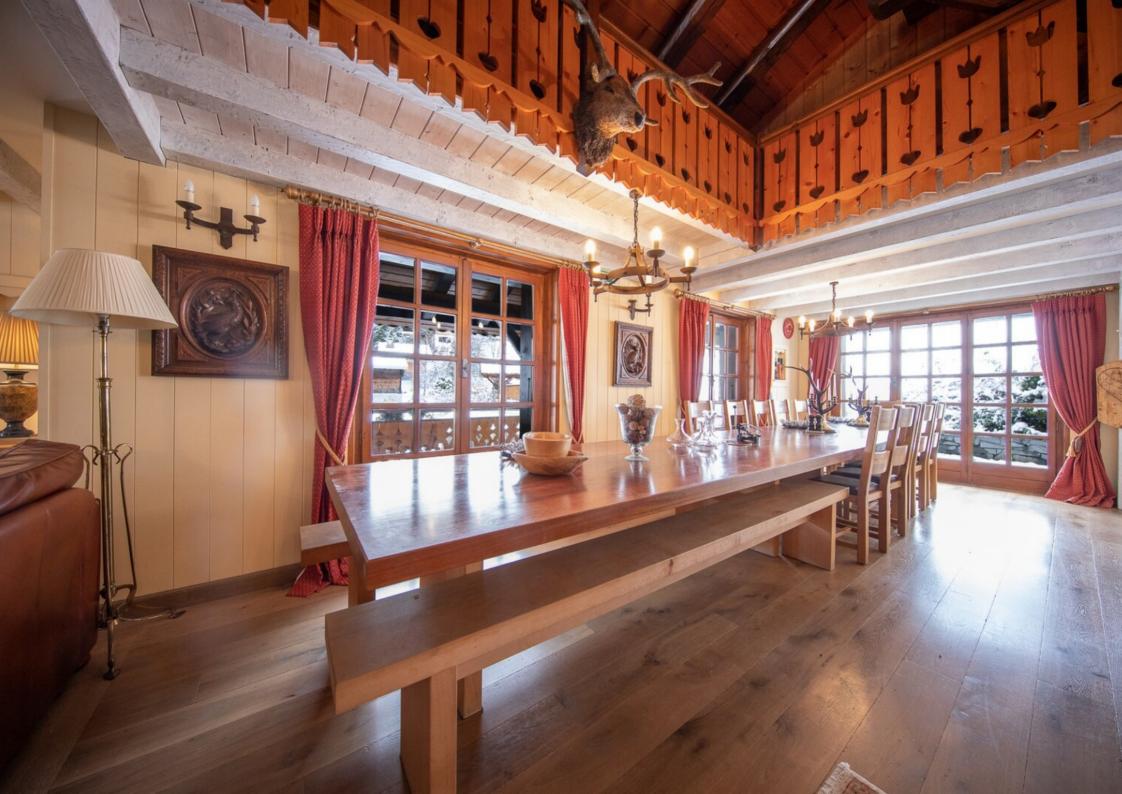

Perfect for large extended families and big groups of friends, with 500m<sup>2</sup> of habitable space over 4 floors including 9 bedrooms and 9 bathrooms, wine cellar, games room, gym, sauna, a large utility room, ski and boot room. There is a large studio apartment on the ground floor with independent access.