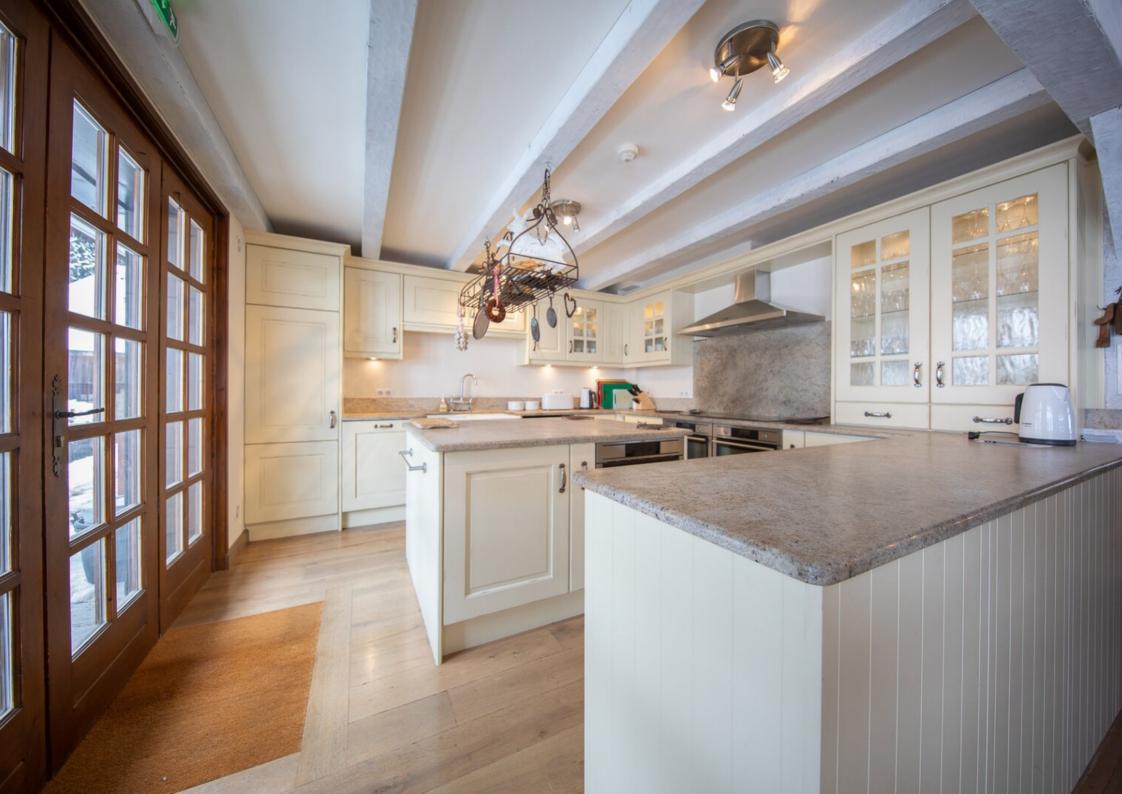

Perfect for large extended families and big groups of friends, with 500m<sup>2</sup> of habitable space over 4 floors including 9 bedrooms and 9 bathrooms, wine cellar, games room, gym, sauna, a large utility room, ski and boot room. There is a large studio apartment on the ground floor with independent access.