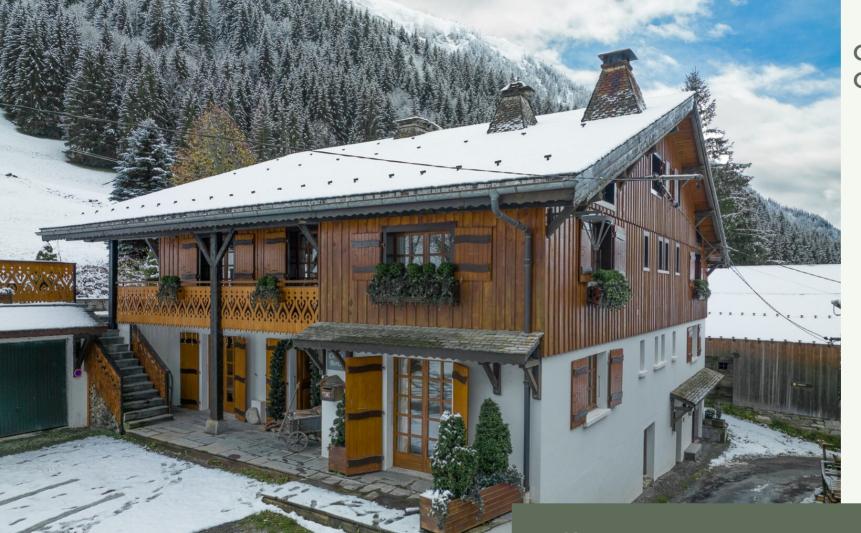

# CHALET 13 ROOMS - QUIET AREA

DPE: E GES: B

Réf: 3566

A very unique chalet nestled in the Prodains valley, just a little way down from the impressive Prodains cable car that provides one of the best access points to Avoriaz and the Portes du Soleil ski region. Decent skiers can even ski back to the chalet from Avoriaz and the bottom of the lift. Access to the lift or the centre of Morzine is easy on the regular free bus service that stops nearby.

Perfect for large extended families and big groups of friends, with 500m<sup>2</sup> of habitable space over 4 floors including 9 bedrooms and 9 bathrooms, wine cellar, games room, gym, sauna, a large utility room, ski and boot room. There is a large studio apartment on the ground floor with independent access.