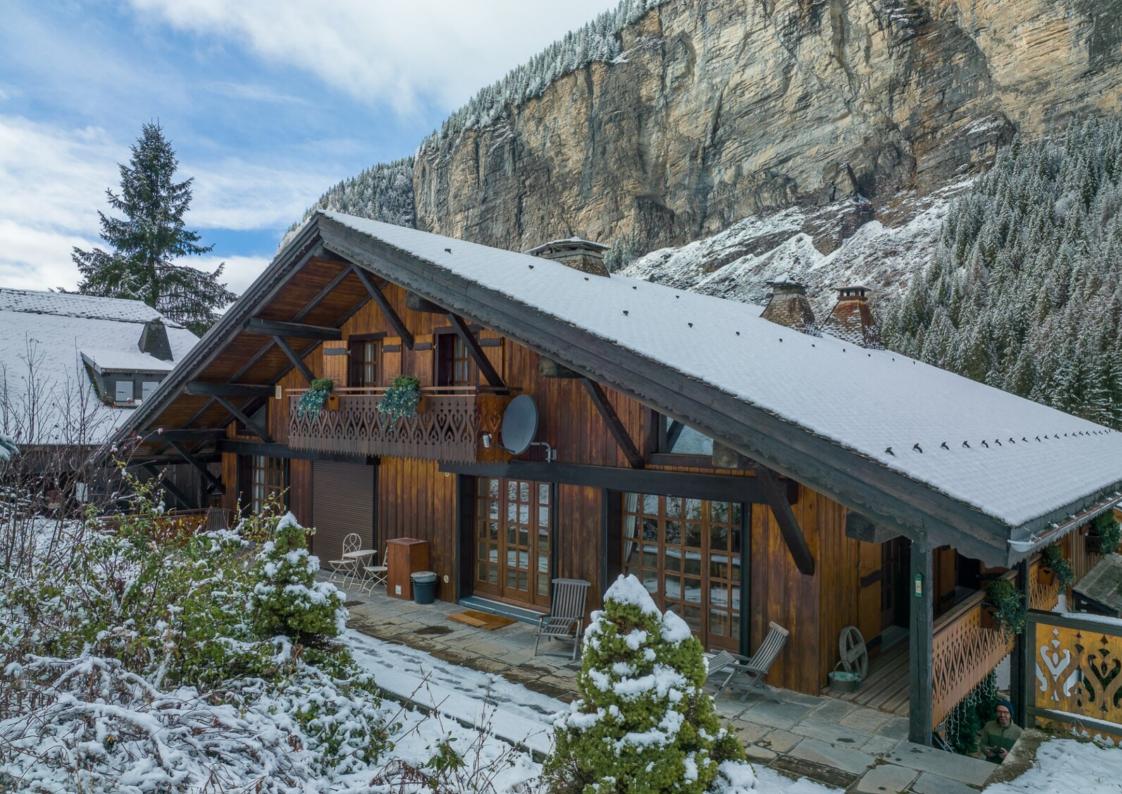

# CHALET 13 ROOMS - QUIET AREA

DPE: E GES: B

Réf: 3566

A very unique chalet nestled in the Prodains valley, just a little way down from the impressive Prodains cable car that provides one of the best access points to Avoriaz and the Portes du Soleil ski region. Decent skiers can even ski back to the chalet from Avoriaz and the bottom of the lift. Access to the lift or the centre of Morzine is easy on the regular free bus service that stops nearby.

Perfect for large extended families and big groups of friends, with 500m<sup>2</sup> of habitable space over 4 floors including 9 bedrooms and 9 bathrooms, wine cellar, games room, gym, sauna, a large utility room, ski and boot room. There is a large studio apartment on the ground floor with independent access.

#### **KEY POINTS**

- A Back to the chalet on skis
- △ Nature environment privileged
- △ Large sleeping capacity