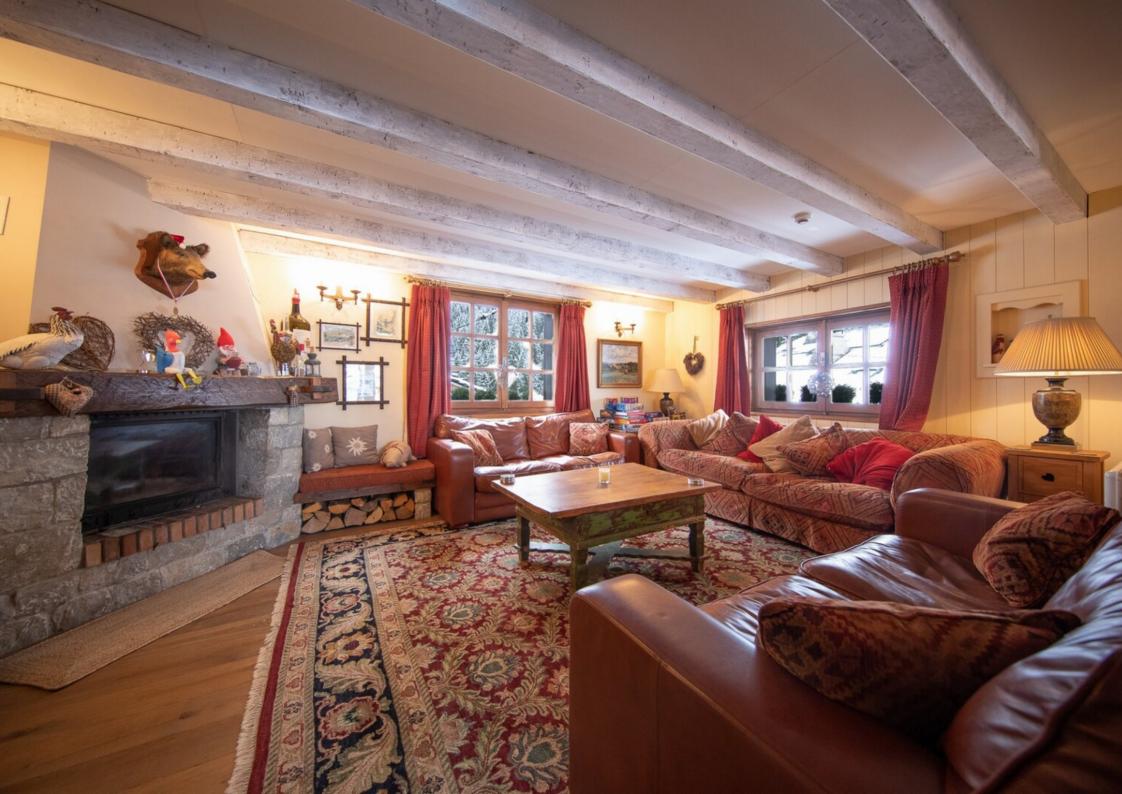

Perfect for large extended families and big groups of friends, with 500m<sup>2</sup> of habitable space over 4 floors including 9 bedrooms and 9 bathrooms, wine cellar, games room, gym, sauna, a large utility room, ski and boot room. There is a large studio apartment on the ground floor with independent access.

#### **AMENITIES**

Ski slopes : proche des navettes m

Balcony

Desk

Cellar

Fireplace

Terrace

Sauna