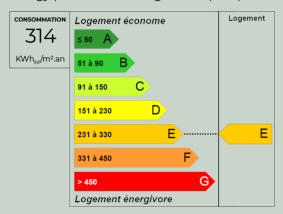

### **Energy diagnostics**

Energy performance diagnostics (DPE)

Greenhouse gas emissions (GES)

Estimated annual energy costs for standard use : between NC € and NC €.

NC is the base year of the energy prices used in this estimate.