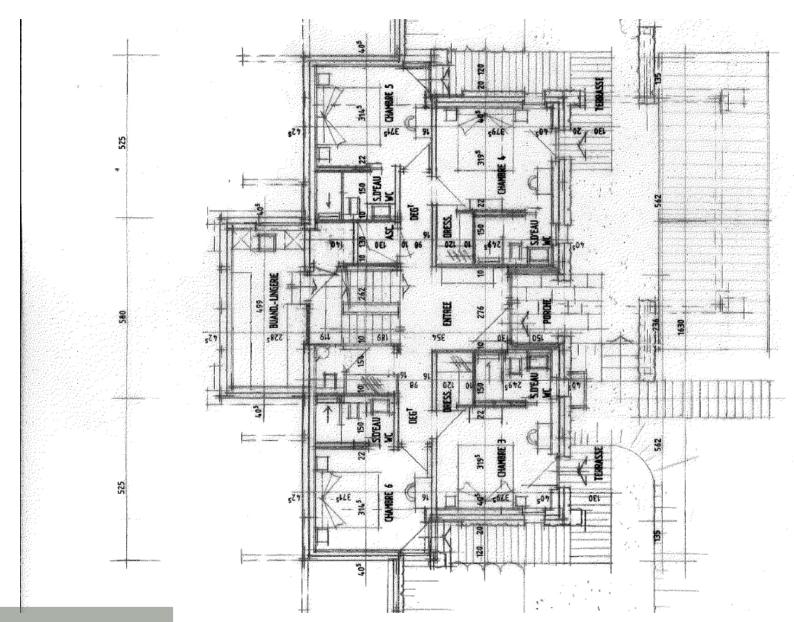

#### LEVEL 1

- A relaxation area with SPA and hammam
- A wine cellar
  - A spacious living room, a lounge
- \( \text{\text{\text{\text{\text{\text{\text{\text{\text{\text{\text{\text{\text{\text{\text{\text{\text{\text{\text{\text{\text{\text{\text{\text{\text{\text{\text{\text{\text{\text{\text{\text{\text{\text{\text{\text{\text{\text{\text{\text{\text{\text{\text{\text{\text{\text{\text{\text{\text{\text{\text{\text{\text{\text{\text{\text{\text{\text{\text{\text{\text{\text{\text{\text{\text{\text{\text{\text{\text{\text{\text{\text{\text{\text{\text{\text{\text{\text{\text{\text{\text{\text{\text{\text{\text{\text{\text{\text{\text{\text{\text{\text{\text{\text{\text{\text{\text{\text{\text{\text{\text{\text{\text{\text{\text{\text{\text{\text{\text{\text{\text{\text{\text{\text{\text{\text{\text{\text{\text{\text{\text{\text{\text{\text{\text{\text{\text{\text{\text{\text{\text{\text{\text{\text{\text{\text{\text{\text{\text{\text{\text{\text{\text{\text{\text{\text{\text{\text{\text{\text{\text{\text{\text{\text{\text{\text{\text{\text{\text{\text{\text{\text{\text{\text{\text{\text{\text{\text{\text{\text{\text{\text{\text{\text{\text{\text{\text{\text{\text{\text{\text{\text{\text{\text{\text{\text{\text{\text{\text{\text{\text{\text{\text{\text{\text{\text{\text{\text{\text{\text{\text{\text{\text{\text{\text{\text{\text{\text{\text{\text{\text{\text{\tin}\text{\text{\text{\text{\text{\text{\text{\text{\text{\text{\text{\text{\text{\text{\text{\text{\text{\text{\text{\text{\text{\text{\text{\text{\text{\text{\text{\text{\text{\text{\text{\text{\text{\text{\text{\text{\text{\text{\text{\text{\text{\text{\text{\text{\text{\text{\text{\text{\text{\text{\text{\text{\text{\text{\text{\text{\text{\text{\text{\text{\text{\text{\text{\tetx{\text{\text{\text{\text{\text{\text{\text{\text{\text{\text{\text{\text{\text{\text{\text{\text{\text{\text{\text{\text{\text{\text{\text{\text{\text{\text{\text{\text{\text{\text{\text{\tetx{\text{\text{\texi}\text{\text{\texi}\text{\text{\text{\text{\texi}\text{\text{\text{\text{\texi}\text{\text{\text{\text{\text{\texi}\text{\text{\texi}\text{\text{\text{\text{\text{\text{\tet

#### LEVEL 2

- △ A separate toilet
- One double bedroom with shower room
- An ensuite master bedroom with dressing room

6