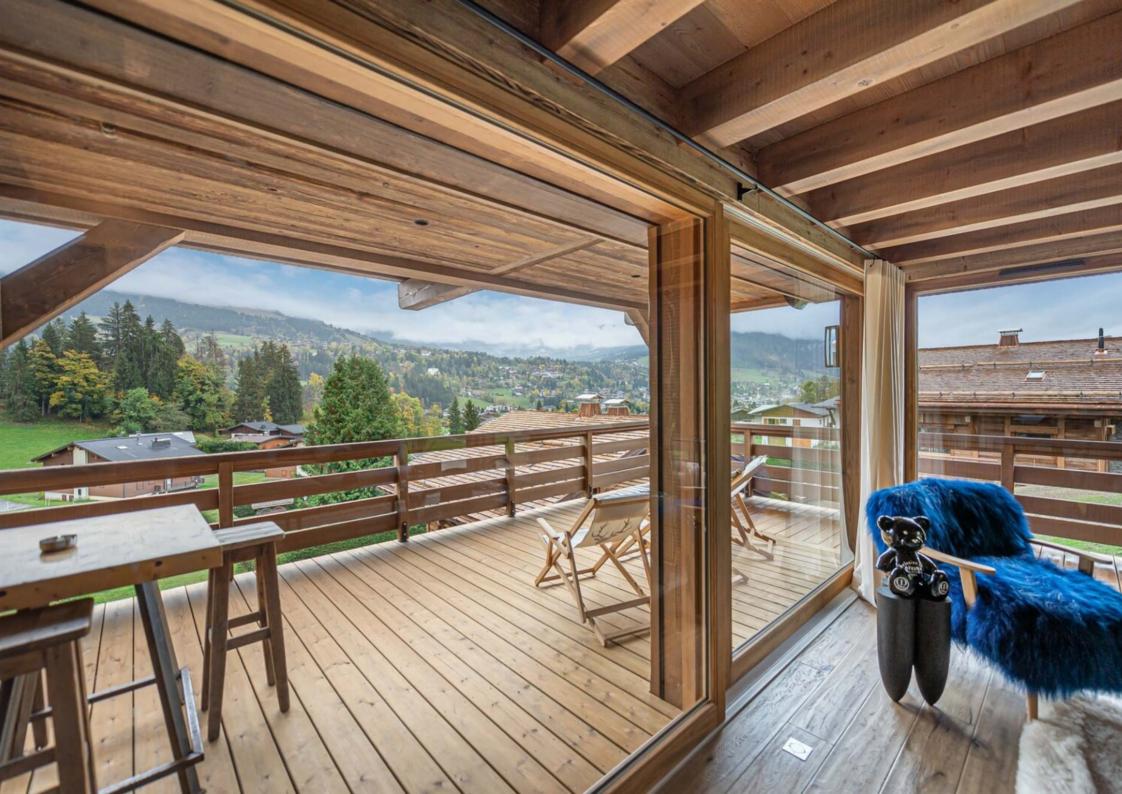

Prestigious new detached chalet with a total surface area of approximately 479 sqm, including approximately 301 sqm of living space, this chalet offers a remarkable view of the surrounding mountains.

This chalet includes 6 beautiful bedrooms, a spacious living area, facilities such as a home cinema area, a wellness relaxation area. Famous for its achievements, this new environmentally-friendly development is offered by a renowned local builder.

#### **KEY POINTS**

- Proximity to the village and the ski lifts
- △ Unobstructed views
- A Renowned builder

#### **AMENITIES**

Ski slopes : 1900 m

Cellar

Terrace

Hammam

Home cinema

Balcony

Fireplace