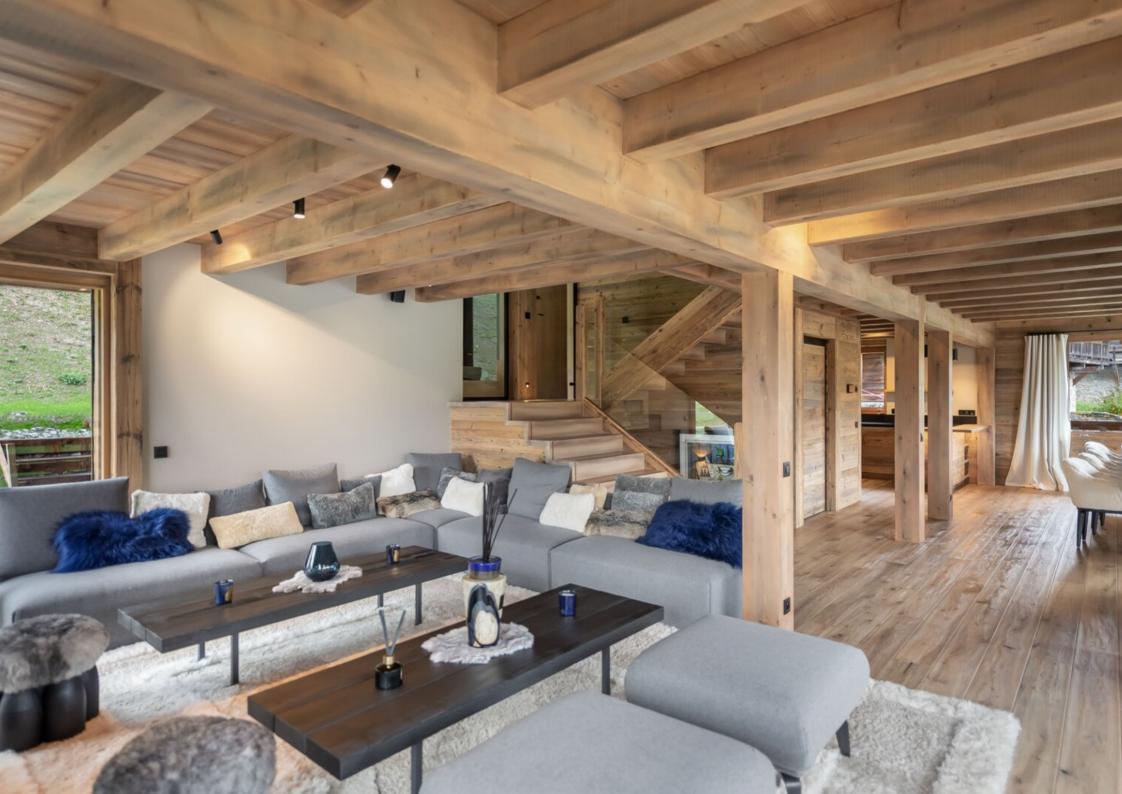

Prestigious new detached chalet with a total surface area of approximately 479 sqm, including approximately 301 sqm of living space, this chalet offers a remarkable view of the surrounding mountains.

This chalet includes 6 beautiful bedrooms, a spacious living area, facilities such as a home cinema area, a wellness relaxation area. Famous for its achievements, this new environmentally-friendly development is offered by a renowned local builder.