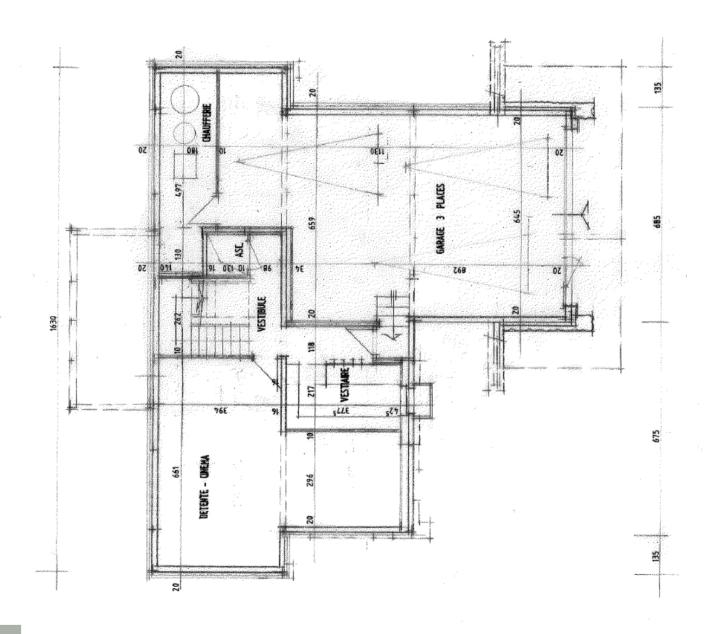

#### LEVEL -1

- A relaxation area cinema
- △ A vestibule / cloakroom

#### LEVEL 0

- 🗘 A laundry / linen room
- △ A separate toilet
- Entrance with cloakroom and cloakroom clearance
- △ Two double ensuite bedrooms
- Two double bedrooms with shower room