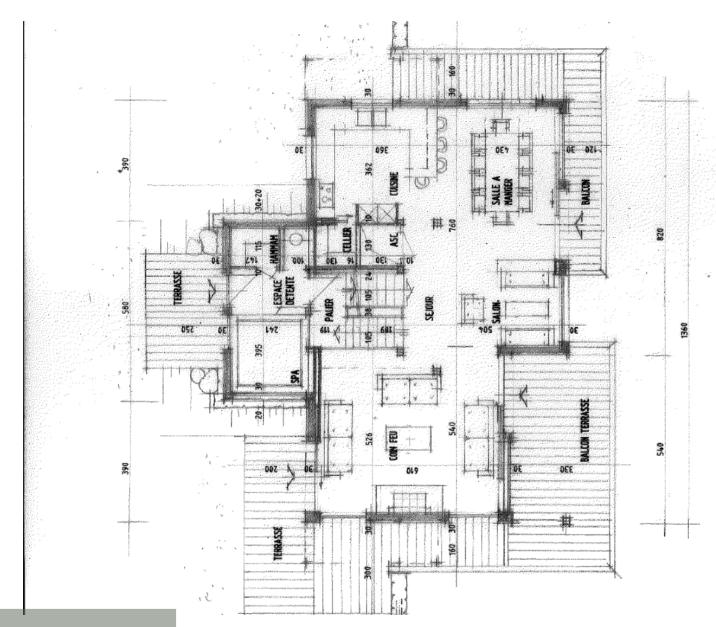

#### LEVEL 1

- A relaxation area with SPA and hammam
- A wine cellar
  - A spacious living room, a lounge
- \( \text{\text{\text{\text{\text{\text{\text{\text{\text{\text{\text{\text{\text{\text{\text{\text{\text{\text{\text{\text{\text{\text{\text{\text{\text{\text{\text{\text{\text{\text{\text{\text{\text{\text{\text{\text{\text{\text{\text{\text{\text{\text{\text{\text{\text{\text{\text{\text{\text{\text{\text{\text{\text{\text{\text{\text{\text{\text{\text{\text{\text{\text{\text{\text{\text{\text{\text{\text{\text{\text{\text{\text{\text{\text{\text{\text{\text{\text{\text{\text{\text{\text{\text{\text{\text{\text{\text{\text{\text{\text{\text{\text{\text{\text{\text{\text{\text{\text{\text{\text{\text{\text{\text{\text{\text{\text{\text{\text{\text{\text{\text{\text{\text{\text{\text{\text{\text{\text{\text{\text{\text{\text{\text{\text{\text{\text{\text{\text{\text{\text{\text{\text{\text{\text{\text{\text{\text{\text{\text{\text{\text{\text{\text{\text{\text{\text{\text{\text{\text{\text{\text{\text{\text{\text{\text{\text{\text{\text{\text{\text{\text{\text{\text{\text{\text{\text{\text{\text{\text{\text{\text{\text{\text{\text{\text{\text{\text{\text{\text{\text{\text{\text{\text{\text{\text{\text{\text{\text{\text{\text{\text{\text{\text{\text{\text{\text{\text{\text{\text{\text{\text{\text{\text{\text{\text{\text{\text{\text{\text{\text{\text{\text{\tin}\text{\text{\text{\text{\text{\text{\text{\text{\text{\text{\text{\text{\text{\text{\text{\text{\text{\text{\text{\text{\text{\text{\text{\text{\text{\text{\text{\text{\text{\text{\text{\text{\text{\text{\text{\text{\text{\text{\text{\text{\text{\text{\text{\text{\text{\text{\text{\text{\text{\text{\text{\text{\text{\text{\text{\text{\text{\text{\text{\text{\text{\text{\text{\tetx{\text{\text{\text{\text{\text{\text{\text{\text{\text{\text{\text{\text{\text{\text{\text{\text{\text{\text{\text{\text{\text{\text{\text{\text{\text{\text{\text{\text{\text{\text{\text{\tetx{\text{\text{\texi}\text{\text{\texi}\text{\text{\text{\text{\texi}\text{\text{\text{\text{\texi}\text{\text{\text{\text{\text{\texi}\text{\text{\texi}\text{\text{\text{\text{\text{\text{\tet

#### **AMENITIES**

Ski slopes : 1900 m

Cellar

Terrace

Hammam

Home cinema

Balcony

Fireplace

Jacuzzi

Ski room