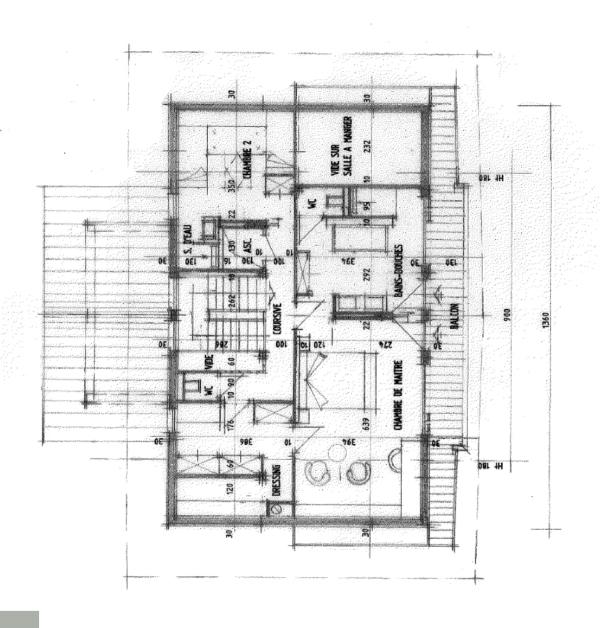

#### LEVEL 2

- △ A separate toilet
- One double bedroom with shower room
- An ensuite master bedroom with dressing room

6