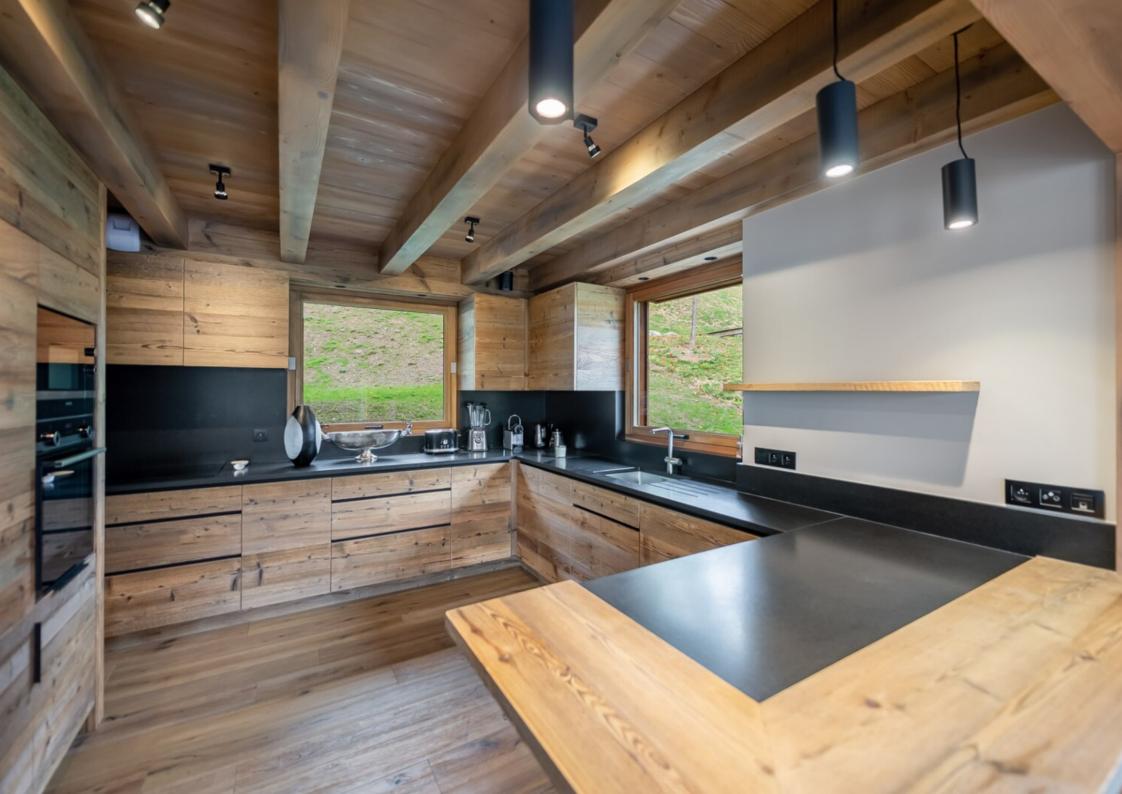

Prestigious new detached chalet with a total surface area of approximately 479 sqm, including approximately 301 sqm of living space, this chalet offers a remarkable view of the surrounding mountains.

This chalet includes 6 beautiful bedrooms, a spacious living area, facilities such as a home cinema area, a wellness relaxation area. Famous for its achievements, this new environmentally-friendly development is offered by a renowned local builder.

#### LEVEL 0

- 🗘 A laundry / linen room
- △ A separate toilet
- Entrance with cloakroom and cloakroom clearance
- △ Two double ensuite bedrooms
- Two double bedrooms with shower room