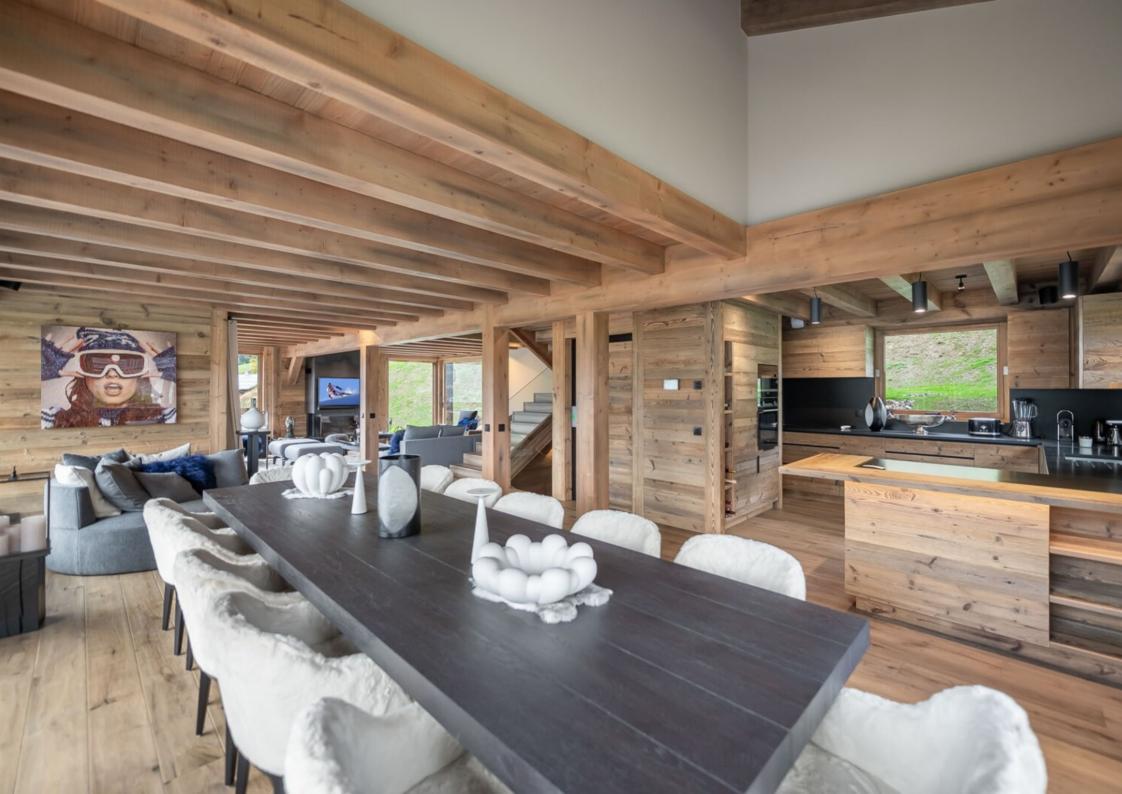

Prestigious new detached chalet with a total surface area of approximately 479 sqm, including approximately 301 sqm of living space, this chalet offers a remarkable view of the surrounding mountains.

This chalet includes 6 beautiful bedrooms, a spacious living area, facilities such as a home cinema area, a wellness relaxation area. Famous for its achievements, this new environmentally-friendly development is offered by a renowned local builder.