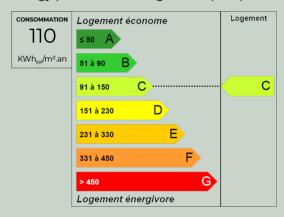

## NEW CHALET CLOSE TO THE VILLAGE

Virtual tour

DPE:C GES:C

In DEMI QUARTIER, discover this project of 3 chalets with high quality services. Ideally located a few minutes from the village centre and the ski lifts.

# **Energy diagnostics**

Energy performance diagnostics (DPE)

Greenhouse gas emissions (GES)

Estimated annual energy costs for standard use: between 1910€ and 2630€.

2021 is the base year of the energy prices used in this estimate.