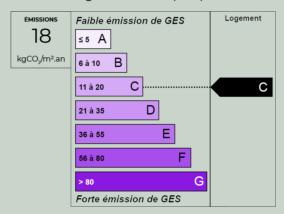

## NEW CHALET CLOSE TO THE VILLAGE

Virtual tour

DPE:C GES:C

In DEMI QUARTIER, discover this project of 3 chalets with high quality services. Ideally located a few minutes from the village centre and the ski lifts.

# **Energy diagnostics**

Energy performance diagnostics (DPE)

Greenhouse gas emissions (GES)

Estimated annual energy costs for standard use: between 1910€ and 2630€.

2021 is the base year of the energy prices used in this estimate.