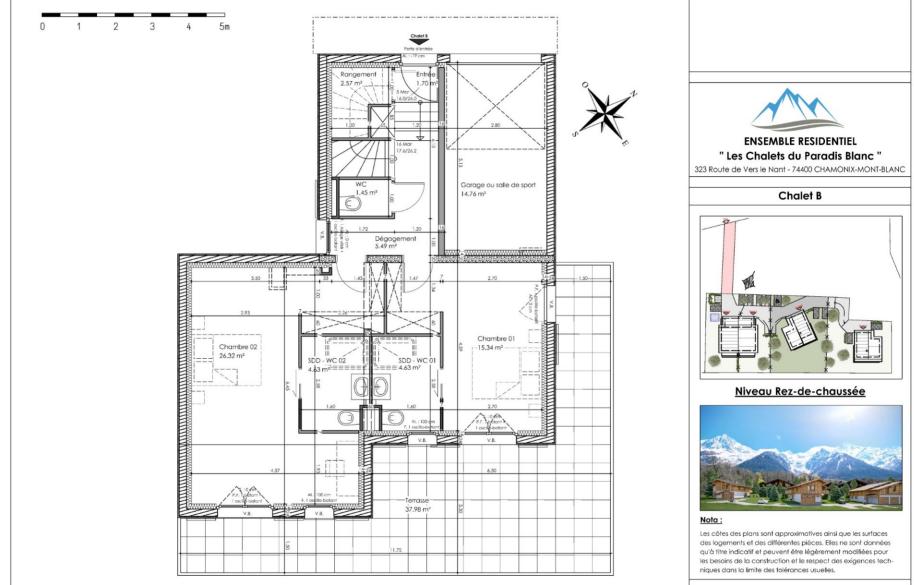

In the last

Chalet B

Chalet C

PLAN DE COMMERCIALISATION

des logements et des ainterentes pieces, tiles ne sont aonnees qu'à titre indicatif et peuvent être légèrement modifiées pour les besoins de la construction et le respect des exigences techniques dans la limite des tolérances usuelles.

PLAN DE COMMERCIALISATION

#### Nota :

Les côtes des plans sont approximatives ainsi que les surfaces des logements et des cififérentes pièces. Elles ne sont données qu'à titre indicatif et peuvent être légèrement modifiées pour les besoins de la construction et le respect des exigences techniques dans la límite des tolérances usuelles.

PLAN DE COMMERCIALISATION

14.99 m<sup>2</sup>

5.48 m²

6.57 m<sup>2</sup>

44.42 m<sup>2</sup>

5.93 m<sup>2</sup>

154.28 m<sup>2</sup>

512.33 m<sup>2</sup>

37.98 m<sup>2</sup>

48.21 m<sup>2</sup>

180.14 m<sup>2</sup>

902.89 m<sup>2</sup>

Surface (m<sup>2</sup>)

Surface (m²)

Surface (m<sup>2</sup>)

Chalet 2 Niveau RDC Entrée

2 Chambres 2 Salles d'eau

Ground Floor

Entrance 2 Bedrooms 2 Bathrooms

#### Nota :

Châlet B

Châlet B

Chambre Master

Terrasse Rez-de-Chaussée

Surface Totale Pondérée

Dressing

BDB - WC

Cuisine

TOTAL

Exterieur

Balcon 1er Etage

Surface du terrain

Jardin

Pièce de vie

Les côtes des plans sont approximatives ainsi que les surfaces des logements et des différentes pièces. Elles ne sont données qu'à titre indicatif et peuvent être légèrement modifiées pour les besoins de la construction et le respect des exigences techniques dans la limite des tolérances usuelles.

\* Total surface utile + 30 % des balcons et des terrasse

PLAN DE COMMERCIALISATION