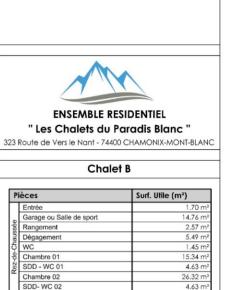

In the last

Chalet B

Chalet C

PLAN DE COMMERCIALISATION

des logements et des ainterentes pieces, tiles ne sont aonnees qu'à titre indicatif et peuvent être légèrement modifiées pour les besoins de la construction et le respect des exigences techniques dans la limite des tolérances usuelles.

PLAN DE COMMERCIALISATION

#### Nota :

Les côtes des plans sont approximatives ainsi que les surfaces des logements et des cififérentes pièces. Elles ne sont données qu'à titre indicatif et peuvent être légèrement modifiées pour les besoins de la construction et le respect des exigences techniques dans la límite des tolérances usuelles.

PLAN DE COMMERCIALISATION

14.99 m<sup>2</sup>

5.48 m²

6.57 m<sup>2</sup>

44.42 m<sup>2</sup>

5.93 m<sup>2</sup>

154.28 m<sup>2</sup>

512.33 m<sup>2</sup>

37.98 m<sup>2</sup>

48.21 m<sup>2</sup>

180.14 m<sup>2</sup>

902.89 m<sup>2</sup>

Surface (m<sup>2</sup>)

Surface (m²)

Surface (m<sup>2</sup>)

Chalet 2 Niveau RDC Entrée

2 Chambres 2 Salles d'eau

Ground Floor

Entrance 2 Bedrooms 2 Bathrooms

#### Nota :

Châlet B

Châlet B

Chambre Master

Terrasse Rez-de-Chaussée

Surface Totale Pondérée

Dressing

BDB - WC

Cuisine

TOTAL

Exterieur

Balcon 1er Etage

Surface du terrain

Jardin

Pièce de vie

Les côtes des plans sont approximatives ainsi que les surfaces des logements et des différentes pièces. Elles ne sont données qu'à titre indicatif et peuvent être légèrement modifiées pour les besoins de la construction et le respect des exigences techniques dans la limite des tolérances usuelles.

\* Total surface utile + 30 % des balcons et des terrasse

PLAN DE COMMERCIALISATION