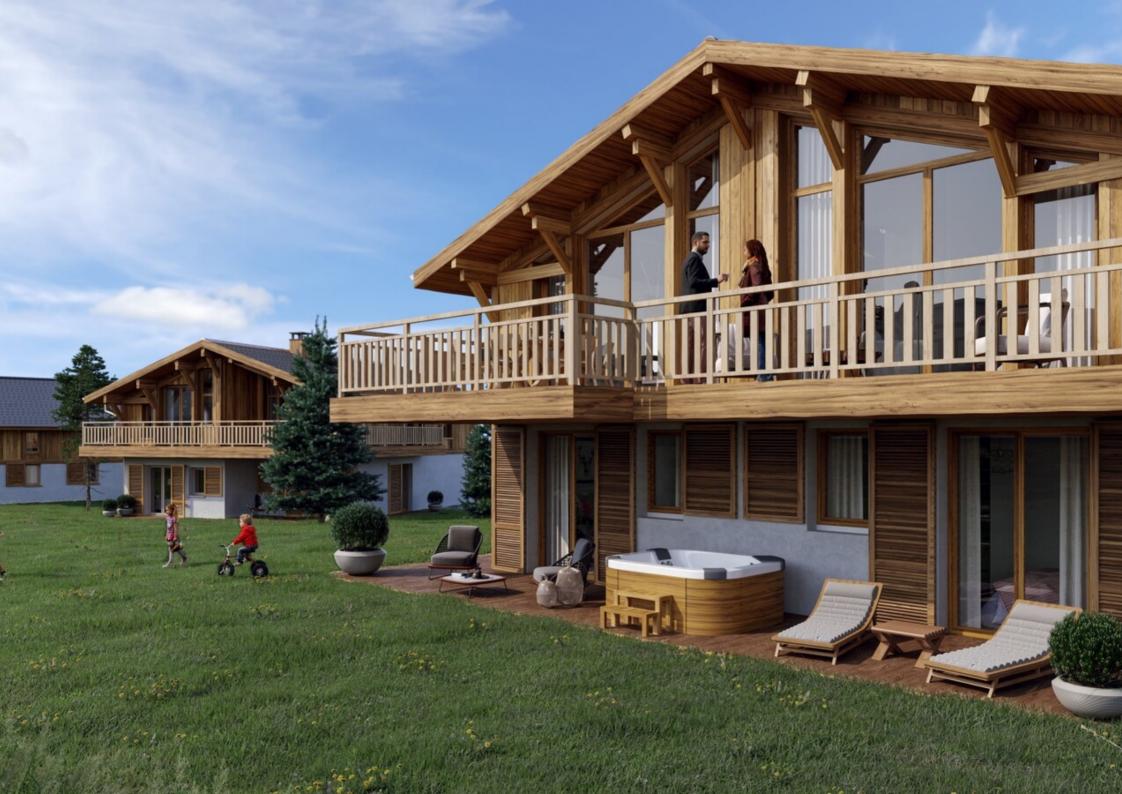

Discover this beautiful individual chalet for sale in Chamonix.

It has two levels and consists of a large living room with open plan fitted kitchen, two en-suite double bedrooms with shower room and a master bedroom. There are stunning mountain views from the terrace and balcony.

#### ANNEXES :

- △ A terrace
- 🛆 A balcony
- ∠ A garage or sports room

#### **KEY POINTS**

- $\triangle$  Moutain view
- $\triangle$  High-end services
- △ Near chairlift

#### AMENITIES

Cellar

Ski cellar

Fireplace

iguille du Midi

LOCATION

E

Chalet A