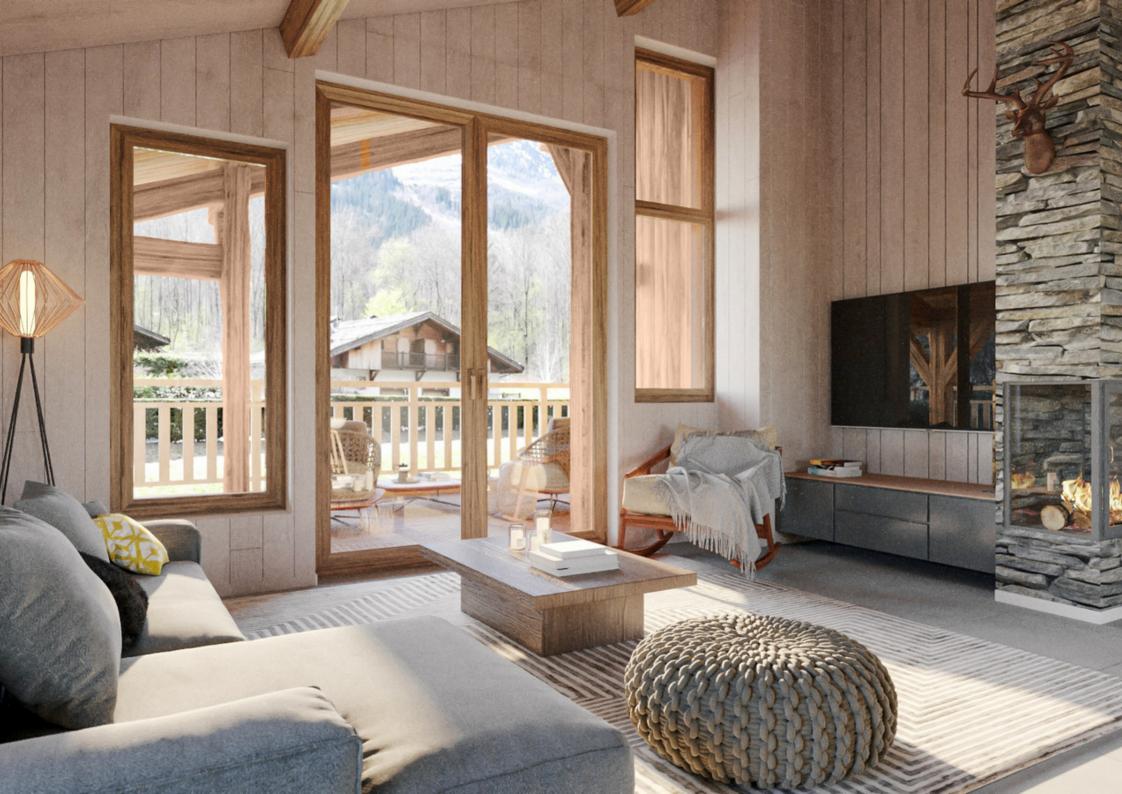

Discover this beautiful individual chalet for sale in Chamonix.

It has two levels and consists of a large living room with open plan fitted kitchen, two en-suite double bedrooms with shower room and a master bedroom. There are stunning mountain views from the terrace and balcony.

## LEVEL 1 :

- A living room with open plan kitchen
- A master bedroom with bathroom
- △ A dressing room

#### **KEY POINTS**

- $\triangle$  Moutain view
- $\triangle$  High-end services
- △ Near chairlift

#### AMENITIES

Cellar

Ski cellar

Fireplace

iguille du Midi

LOCATION

E

Chalet A