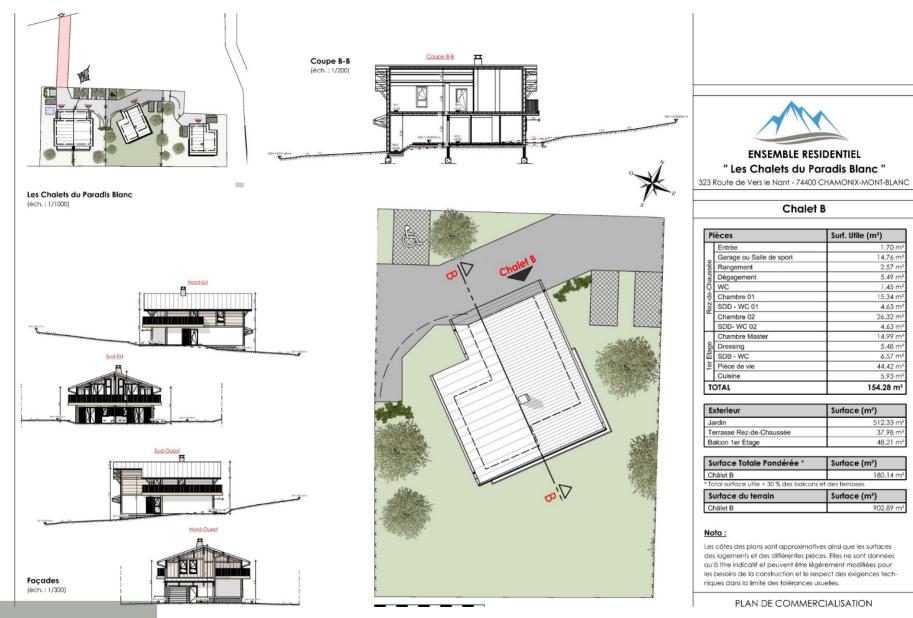

In the last

Chalet B

Chalet C

PLAN DE COMMERCIALISATION

des logements et des ainterentes pieces, tiles ne sont aonnees qu'à titre indicatif et peuvent être légèrement modifiées pour les besoins de la construction et le respect des exigences techniques dans la limite des tolérances usuelles.

PLAN DE COMMERCIALISATION

PLAN DE COMMERCIALISATION

14.99 m<sup>2</sup>

5.48 m²

6.57 m<sup>2</sup>

44.42 m<sup>2</sup>

5.93 m<sup>2</sup>

154.28 m<sup>2</sup>

512.33 m<sup>2</sup>

37.98 m<sup>2</sup>

48.21 m<sup>2</sup>

180.14 m<sup>2</sup>

902.89 m<sup>2</sup>

Surface (m<sup>2</sup>)

Surface (m²)

Surface (m<sup>2</sup>)

Chalet 2 Niveau RDC Entrée

#### Nota :

Châlet B

Châlet B

Chambre Master

Terrasse Rez-de-Chaussée

Surface Totale Pondérée

Dressing

BDB - WC

Cuisine

TOTAL

Exterieur

Balcon 1er Etage

Surface du terrain

Jardin

Pièce de vie

Les côtes des plans sont approximatives ainsi que les surfaces des logements et des différentes pièces. Elles ne sont données qu'à titre indicatif et peuvent être légèrement modifiées pour les besoins de la construction et le respect des exigences techniques dans la limite des tolérances usuelles.

\* Total surface utile + 30 % des balcons et des terrasse

PLAN DE COMMERCIALISATION