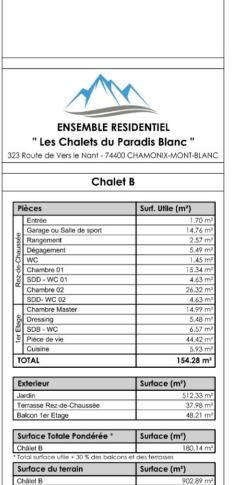

PLAN DE COMMERCIALISATION

14.99 m<sup>2</sup>

5.48 m²

6.57 m<sup>2</sup>

44.42 m<sup>2</sup>

5.93 m<sup>2</sup>

154.28 m<sup>2</sup>

512.33 m<sup>2</sup>

#### Nota :

Châlet B

Châlet B

Chambre Master

Terrasse Rez-de-Chaussée

Surface Totale Pondérée

Dressing

BDB - WC

Cuisine

TOTAL

Exterieur

Balcon 1er Etage

Surface du terrain

Jardin

Pièce de vie

Les côtes des plans sont approximatives ainsi que les surfaces des logements et des différentes pièces. Elles ne sont données qu'à titre indicatif et peuvent être légèrement modifiées pour les besoins de la construction et le respect des exigences techniques dans la limite des tolérances usuelles.

\* Total surface utile + 30 % des balcons et des terrasse

PLAN DE COMMERCIALISATION