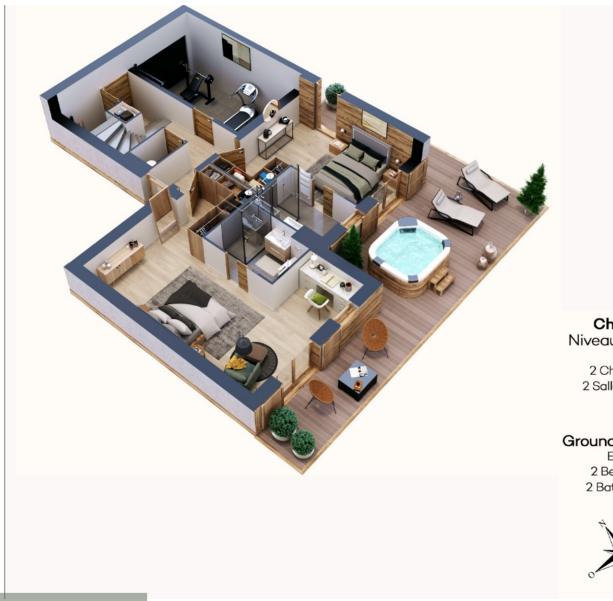

#### LAYOUT

### LEVEL 0 :

- $\Delta$  An entrance hall
- $_{\scale{L_{A}}}$  Two double bedrooms with shower room and WC
- *△* An independent WC

## LEVEL 1 :

- A living room with open plan kitchen
- A master bedroom with bathroom
- △ A dressing room

#### ANNEXES :

- △ A terrace
- 🛆 A balcony
- ∠ A garage or sports room

2 Chambres 2 Salles d'eau

Ground Floor

Entrance 2 Bedrooms 2 Bathrooms