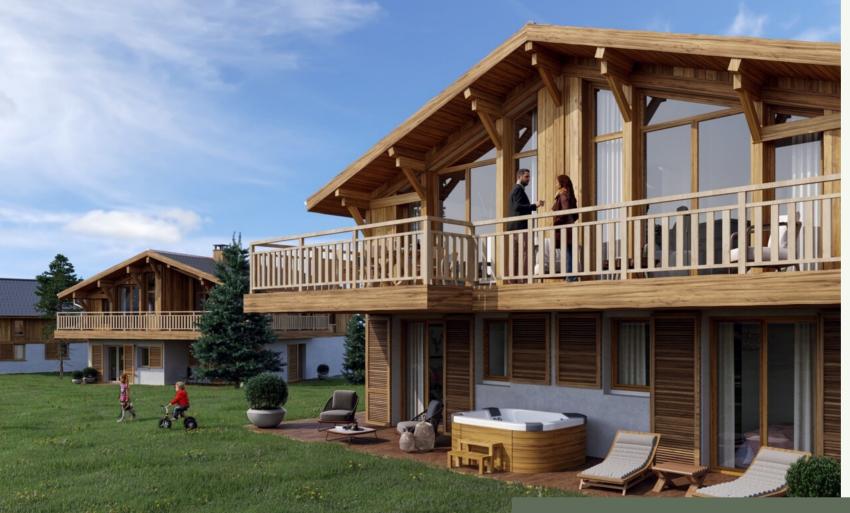

#### ANNEXES :

- △ A terrace
- 🛆 A balcony
- ∠ A garage or sports room

#### **KEY POINTS**

- $\triangle$  Moutain view
- $\triangle$  High-end services
- △ Near chairlift