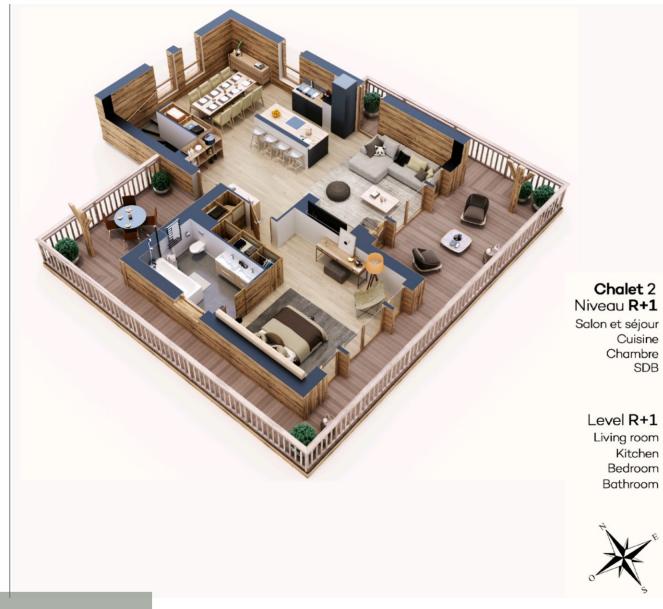

37.98 m<sup>2</sup>

48.21 m<sup>2</sup>

180.14 m<sup>2</sup>

902.89 m<sup>2</sup>

Surface (m<sup>2</sup>)

Surface (m²)

Surface (m<sup>2</sup>)

Chalet 2 Niveau RDC Entrée

2 Chambres 2 Salles d'eau

Ground Floor

Entrance 2 Bedrooms 2 Bathrooms