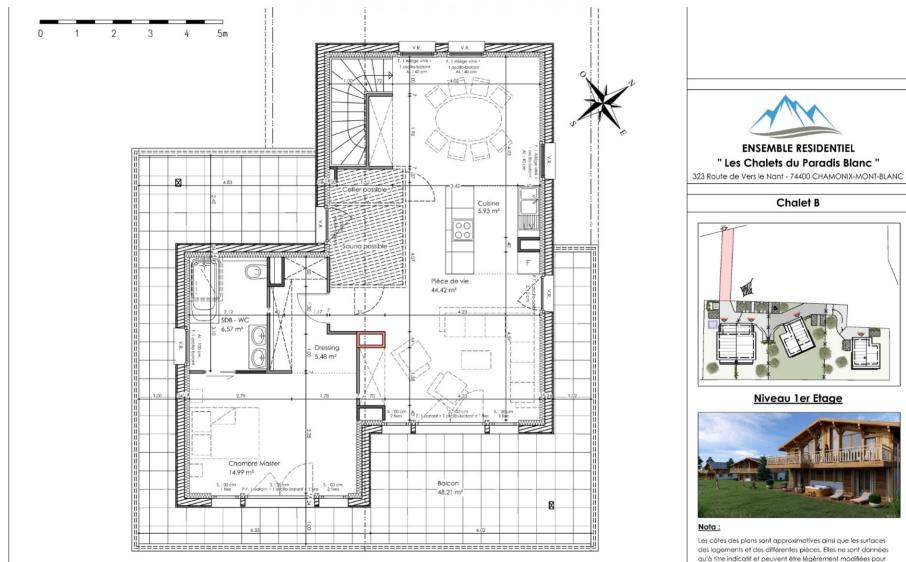

#### LAYOUT

### LEVEL 0 :

- $\Delta$  An entrance hall
- $_{\scale{L_{A}}}$  Two double bedrooms with shower room and WC
- *△* An independent WC

## LEVEL 1 :

- A living room with open plan kitchen
- A master bedroom with bathroom
- △ A dressing room

#### ANNEXES :

- △ A terrace
- 🛆 A balcony
- ∠ A garage or sports room

#### **KEY POINTS**

- $\triangle$  Moutain view
- $\triangle$  High-end services
- △ Near chairlift

#### AMENITIES

Cellar

Ski cellar

Fireplace

iguille du Midi

LOCATION

E

Chalet A

PLAN DE COMMERCIALISATION

14.99 m<sup>2</sup>

5.48 m²

6.57 m<sup>2</sup>

44.42 m<sup>2</sup>

5.93 m<sup>2</sup>

154.28 m<sup>2</sup>

512.33 m<sup>2</sup>

#### Nota :

Châlet B

Châlet B

Chambre Master

Terrasse Rez-de-Chaussée

Surface Totale Pondérée

Dressing

BDB - WC

Cuisine

TOTAL

Exterieur

Balcon 1er Etage

Surface du terrain

Jardin

Pièce de vie

Les côtes des plans sont approximatives ainsi que les surfaces des logements et des différentes pièces. Elles ne sont données qu'à titre indicatif et peuvent être légèrement modifiées pour les besoins de la construction et le respect des exigences techniques dans la limite des tolérances usuelles.