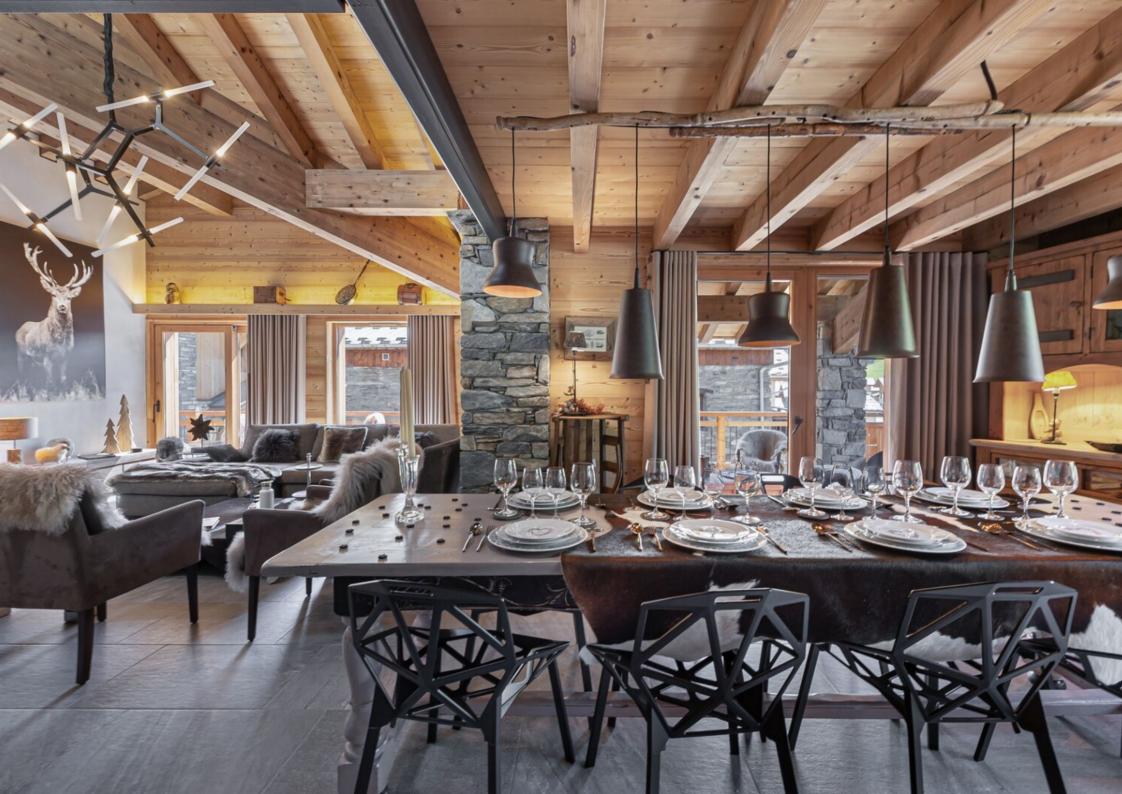

## LEVEL 1

Apartment "Péclet" for 6 persons with : 3 double bedrooms ensuite, living room with fireplace and dining room, open kitchen with access to the double terrace (one covered), 1 separate toilet

## LEVEL 2

Apartment duplex "Cime Caron" for 8 persons with : 4 double bedrooms, 3 of which are ensuite, 1 living room

 with large living and dining room with open kitchen and access to the terrace, 1 bathroom and 2 separate toilets

## AMENITIES

Fireplace

Sauna

Ski room

## Balcony

Terrace