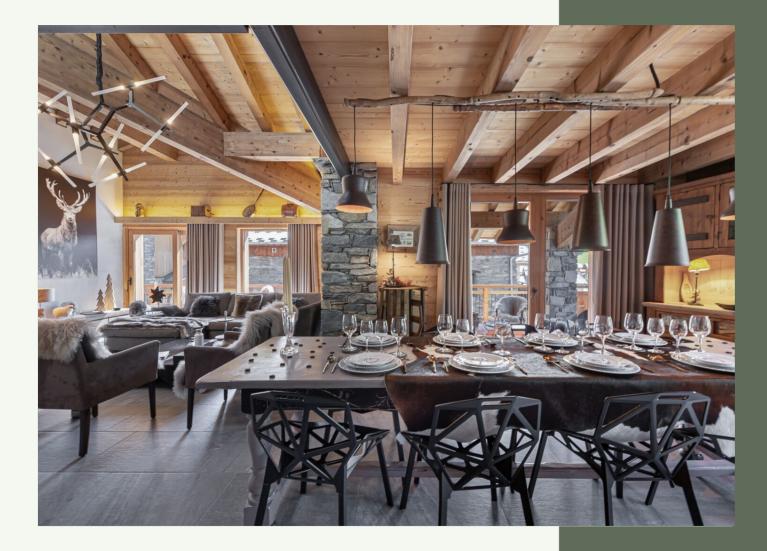

## LEVEL 1

Apartment "Péclet" for 6 persons with : 3 double bedrooms ensuite, living room with fireplace and dining room, open kitchen with access to the double terrace (one covered), 1 separate toilet

## LEVEL 2

Apartment duplex "Cime Caron" for 8 persons with : 4 double bedrooms, 3 of which are ensuite, 1 living room

 with large living and dining room with open kitchen and access to the terrace, 1 bathroom and 2 separate toilets

## AMENITIES

Fireplace

Sauna

Ski room

## Balcony

Terrace