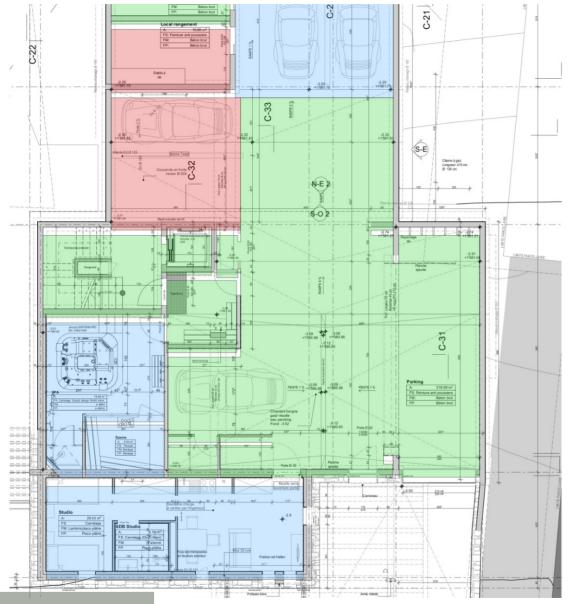

# PLAN AMÉNAGEMENT PARKING / PROJET SPA

PLAN

### **GROUND FLOUR**

- Garage (5 parking spaces + electric car plug)
- 🛆 Laundry room

Apartment "Cochet" (33 sq.m) with

- 1 double bedroom, a kitchen open on the living room, a shower room with toilet
- Ski room with ski rack and boot dryer
- $\ensuremath{ \bigtriangleup}$  Entrance to the chalet with elevator