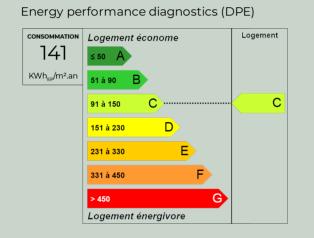

# **Energy diagnostics**

| émissions<br>16          | Faible émission de GES<br>≤5 A | Logement |
|--------------------------|--------------------------------|----------|
| kgCO <sub>z</sub> /m².an | 6 à 10 B                       |          |
|                          | 11 à 20 C                      | С        |
|                          | 21 à 35 D                      |          |
|                          | 36 à 55 E                      |          |
|                          | 56 à 80 F                      |          |

Forte émission de GES

G

Greenhouse gas emissions (GES)

80

Estimated annual energy costs for standard use : between 2550€ and 3530€.

2021 is the base year of the energy prices used in this estimate.