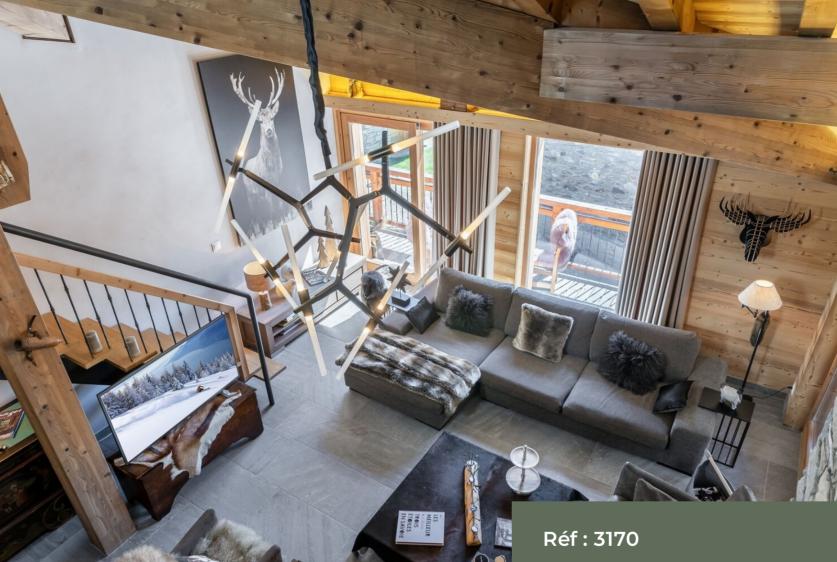

## LEVEL 1

Apartment "Péclet" for 6 persons with : 3 double bedrooms ensuite, living room with fireplace and dining room, open kitchen with access to the double terrace (one covered), 1 separate toilet

## LEVEL 2

Apartment duplex "Cime Caron" for 8 persons with : 4 double bedrooms, 3 of which are ensuite, 1 living room

 with large living and dining room with open kitchen and access to the terrace, 1 bathroom and 2 separate toilets

## AMENITIES

Fireplace

Sauna

Ski room

## Balcony

Terrace