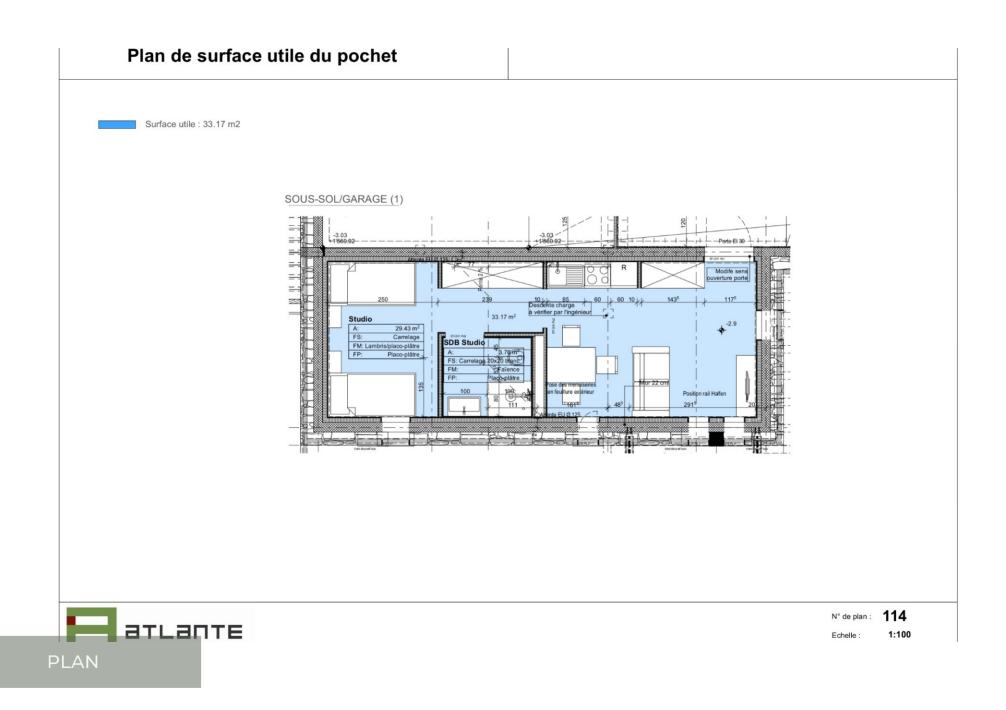

### **GROUND FLOUR**

- Garage (5 parking spaces + electric car plug)
- 🛆 Laundry room

Apartment "Cochet" (33 sq.m) with

- 1 double bedroom, a kitchen open on the living room, a shower room with toilet
- Ski room with ski rack and boot dryer
- $\ensuremath{ \bigtriangleup}$  Entrance to the chalet with elevator