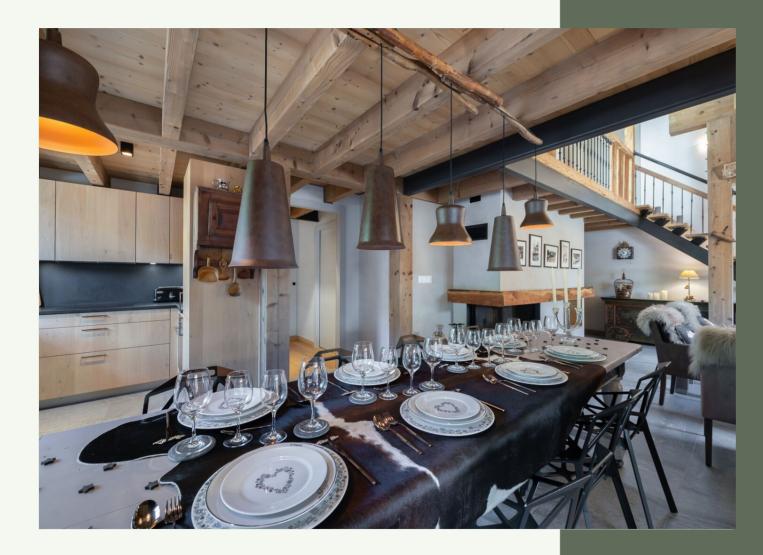

## LEVEL 1

Apartment "Péclet" for 6 persons with : 3 double bedrooms ensuite, living room with fireplace and dining room, open kitchen with access to the double terrace (one covered), 1 separate toilet

## LEVEL 2

Apartment duplex "Cime Caron" for 8 persons with : 4 double bedrooms, 3 of which are ensuite, 1 living room

 with large living and dining room with open kitchen and access to the terrace, 1 bathroom and 2 separate toilets

## AMENITIES

Fireplace

Sauna

Ski room

## Balcony

Terrace