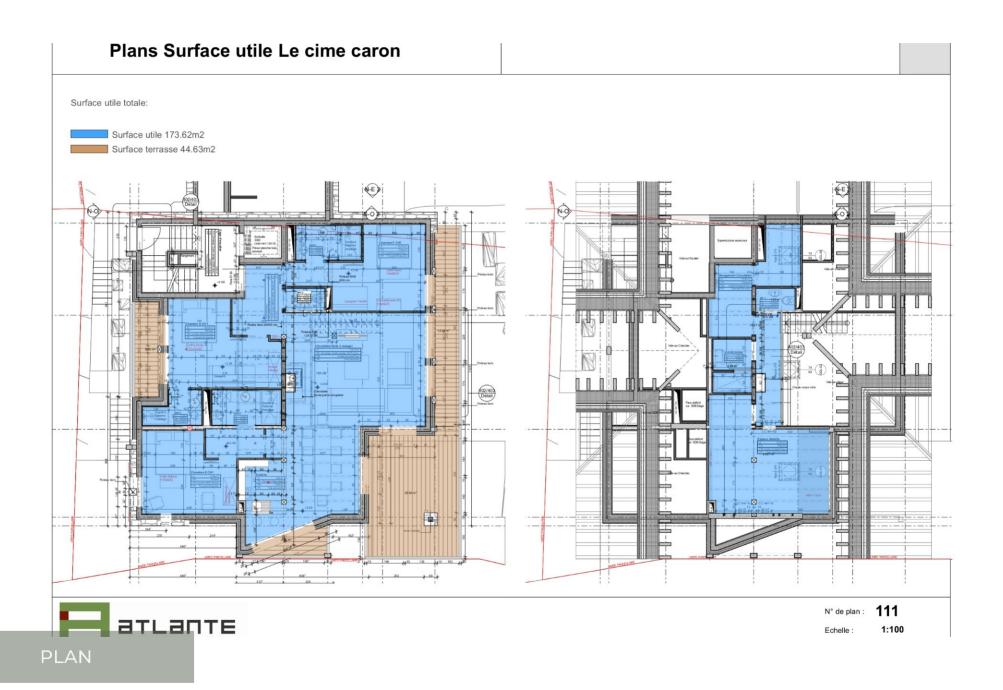

#### LAYOUT

## LEVEL 2

Apartment duplex "Cime Caron" for 8 persons with : 4 double bedrooms, 3 of which are ensuite, 1 living room

 with large living and dining room with open kitchen and access to the terrace, 1 bathroom and 2 separate toilets