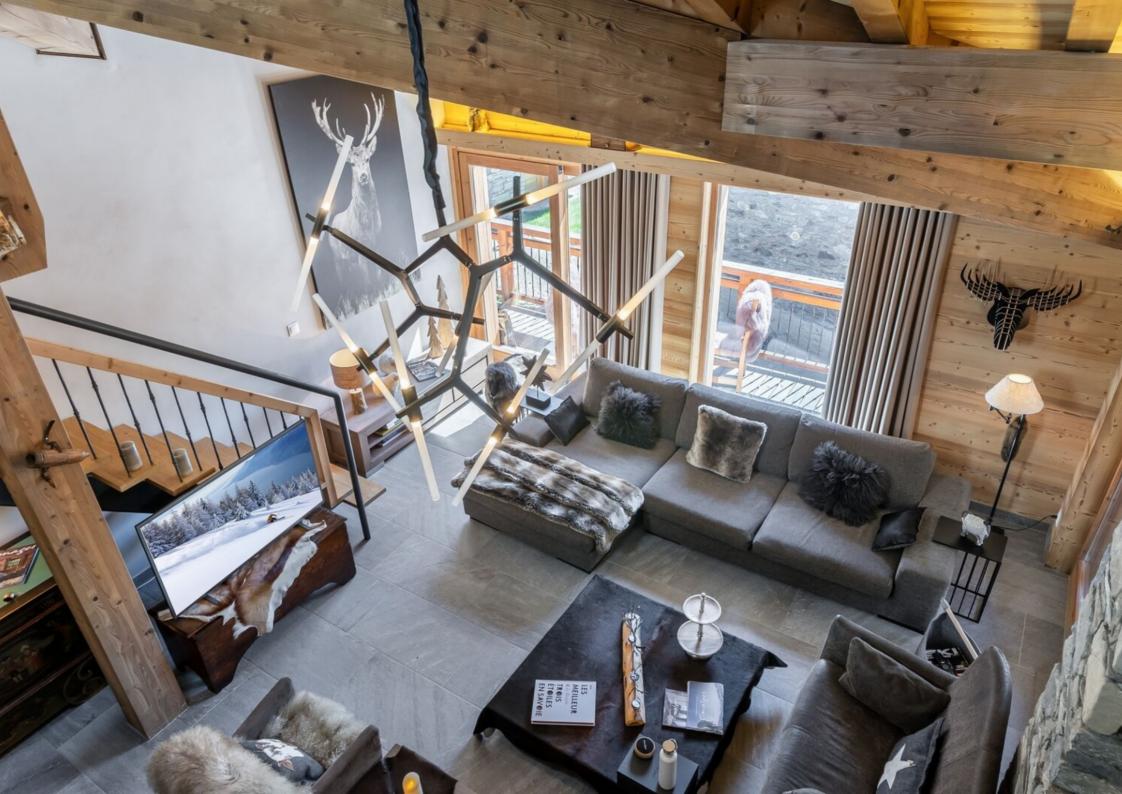

## LEVEL 1

Apartment "Péclet" for 6 persons with : 3 double bedrooms ensuite, living room with fireplace and dining room, open kitchen with access to the double terrace (one covered), 1 separate toilet

## LEVEL 2

Apartment duplex "Cime Caron" for 8 persons with : 4 double bedrooms, 3 of which are ensuite, 1 living room

 with large living and dining room with open kitchen and access to the terrace, 1 bathroom and 2 separate toilets

## AMENITIES

Fireplace

Sauna

Ski room

## Balcony

Terrace