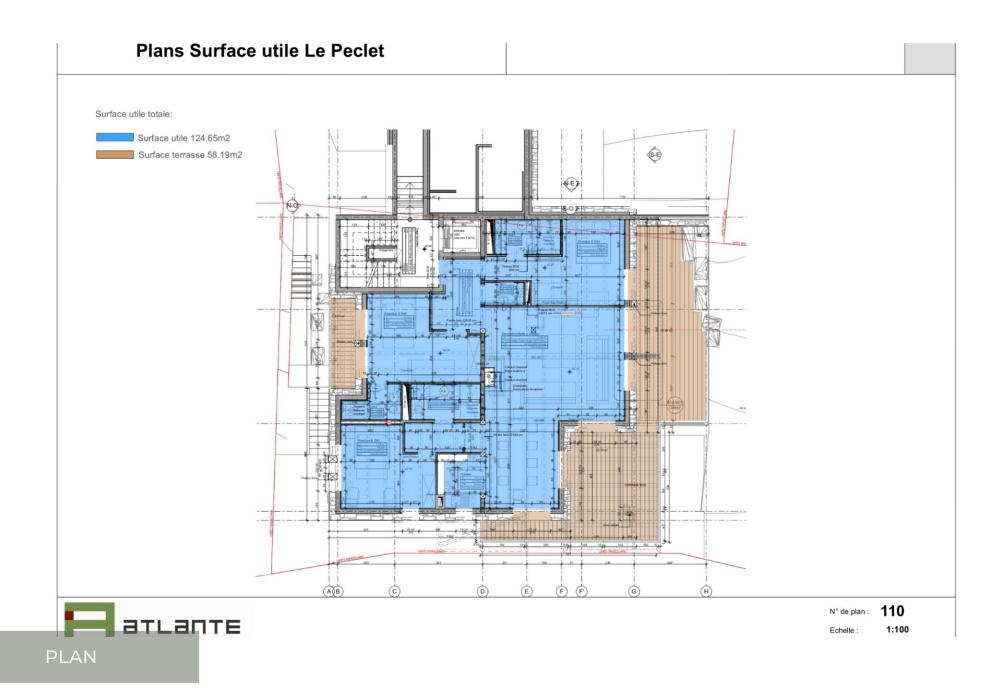

## LEVEL 1

Apartment "Péclet" for 6 persons with : 3 double bedrooms ensuite, living room with fireplace and dining room, open kitchen with access to the double terrace (one covered), 1 separate toilet