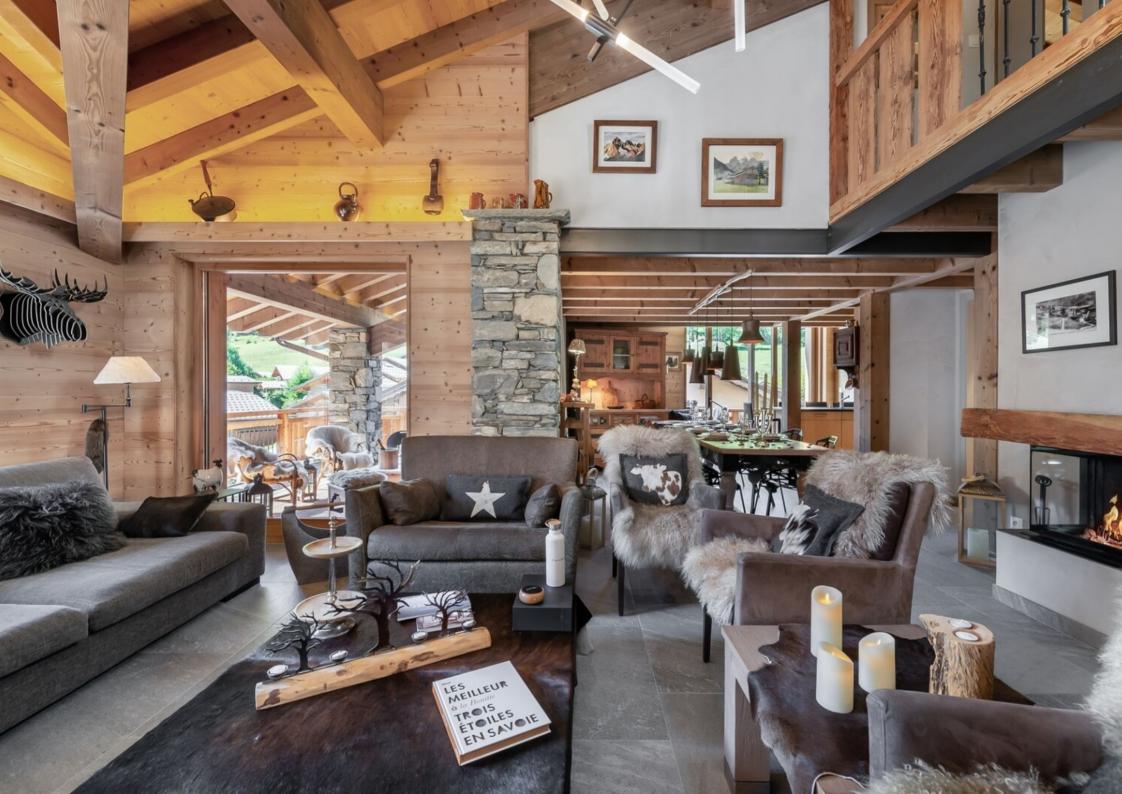

# AUTHENTIC CHALET IN THE HEART OF A BELLEVILLOIS VILLAGE

Local property tax : 1048€ Property tax : 3774€

DPE:C GES:C

In the center of the village, 400 meters from the Bettex ski lift with direct access to "the 3 Vallées" ski area, this magnificent 9-room chalet with beautiful terraces will allow you to enjoy your stay with your family or friends in a warm and relaxing spirit.

Chalet divided into 3 apartments, recently built, it will seduce you by the quality of its services and its furniture, hunted with tastes. Rare opportunity for a turnkey project.

3 700 000€

Fees charged to seller

## LEVEL 1

Apartment "Péclet" for 6 persons with : 3 double bedrooms ensuite, living room with fireplace and dining room, open kitchen with access to the double terrace (one covered), 1 separate toilet

## LEVEL 2

Apartment duplex "Cime Caron" for 8 persons with : 4 double bedrooms, 3 of which are ensuite, 1 living room

 with large living and dining room with open kitchen and access to the terrace, 1 bathroom and 2 separate toilets

## AMENITIES

Fireplace

Sauna

Ski room

## Balcony

Terrace