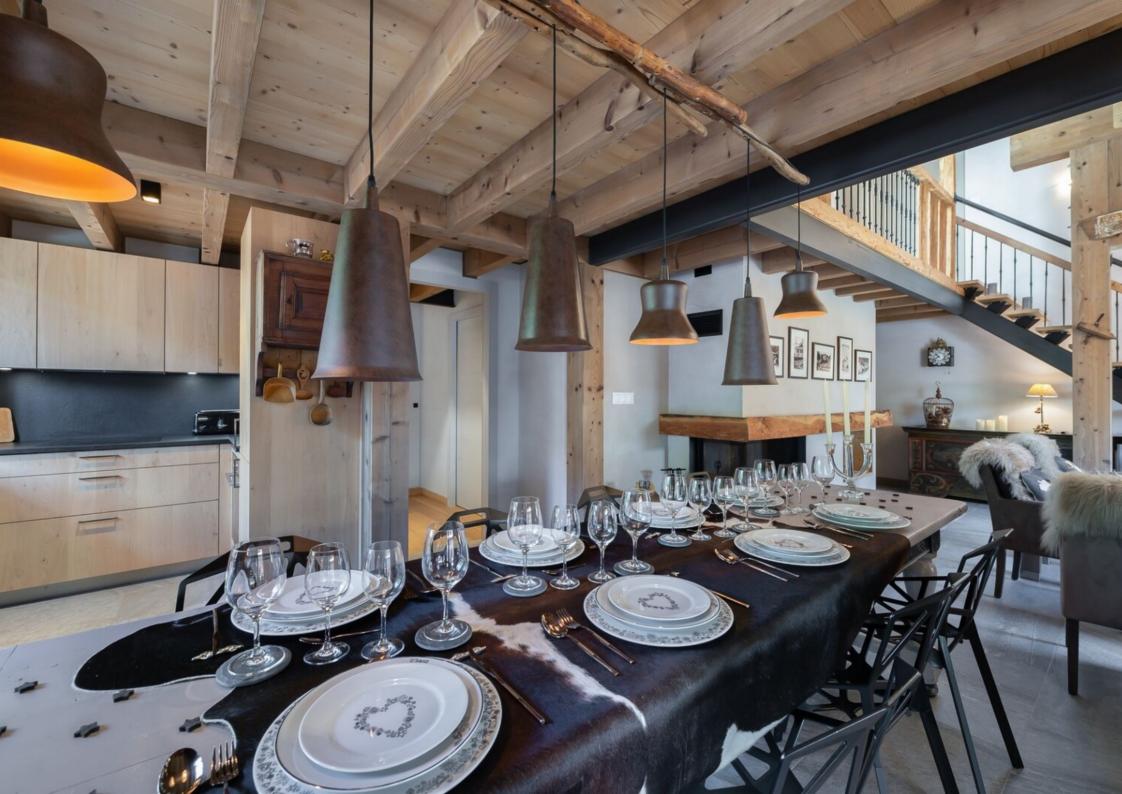

## LEVEL 1

Apartment "Péclet" for 6 persons with : 3 double bedrooms ensuite, living room with fireplace and dining room, open kitchen with access to the double terrace (one covered), 1 separate toilet

## LEVEL 2

Apartment duplex "Cime Caron" for 8 persons with : 4 double bedrooms, 3 of which are ensuite, 1 living room

 with large living and dining room with open kitchen and access to the terrace, 1 bathroom and 2 separate toilets

## AMENITIES

Fireplace

Sauna

Ski room

## Balcony

Terrace