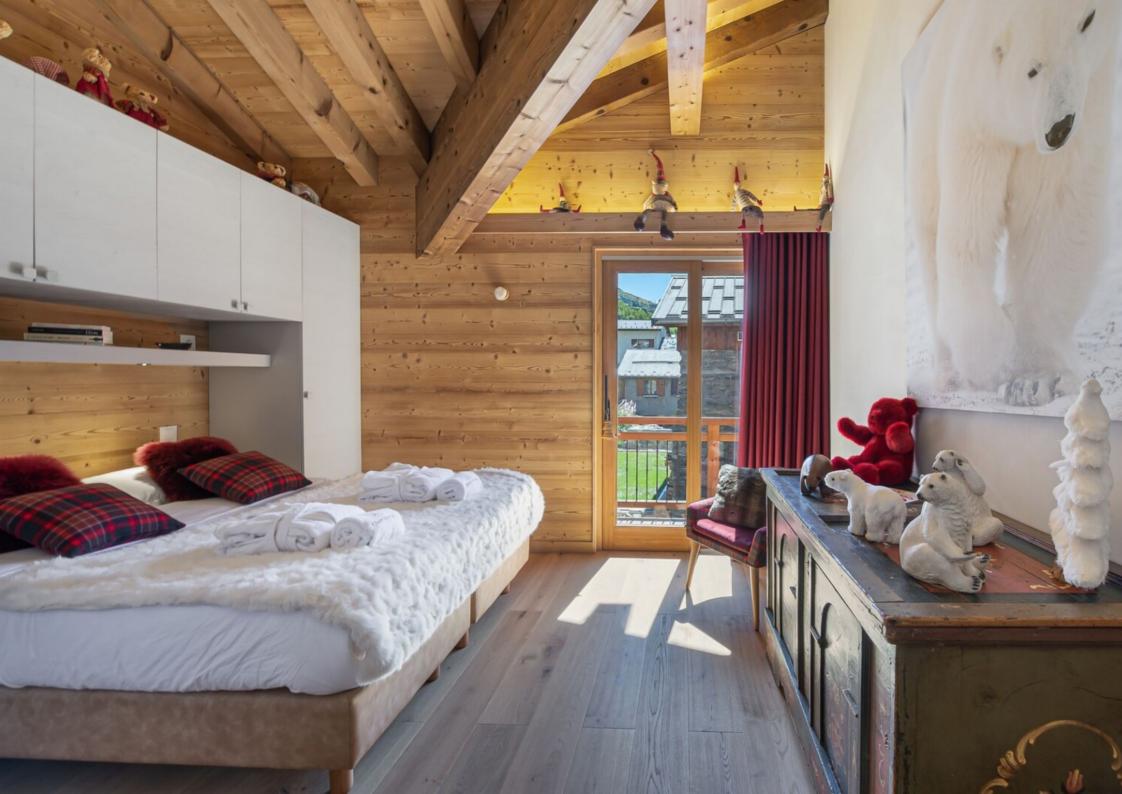

## LEVEL 1

Apartment "Péclet" for 6 persons with : 3 double bedrooms ensuite, living room with fireplace and dining room, open kitchen with access to the double terrace (one covered), 1 separate toilet

## LEVEL 2

Apartment duplex "Cime Caron" for 8 persons with : 4 double bedrooms, 3 of which are ensuite, 1 living room

 with large living and dining room with open kitchen and access to the terrace, 1 bathroom and 2 separate toilets