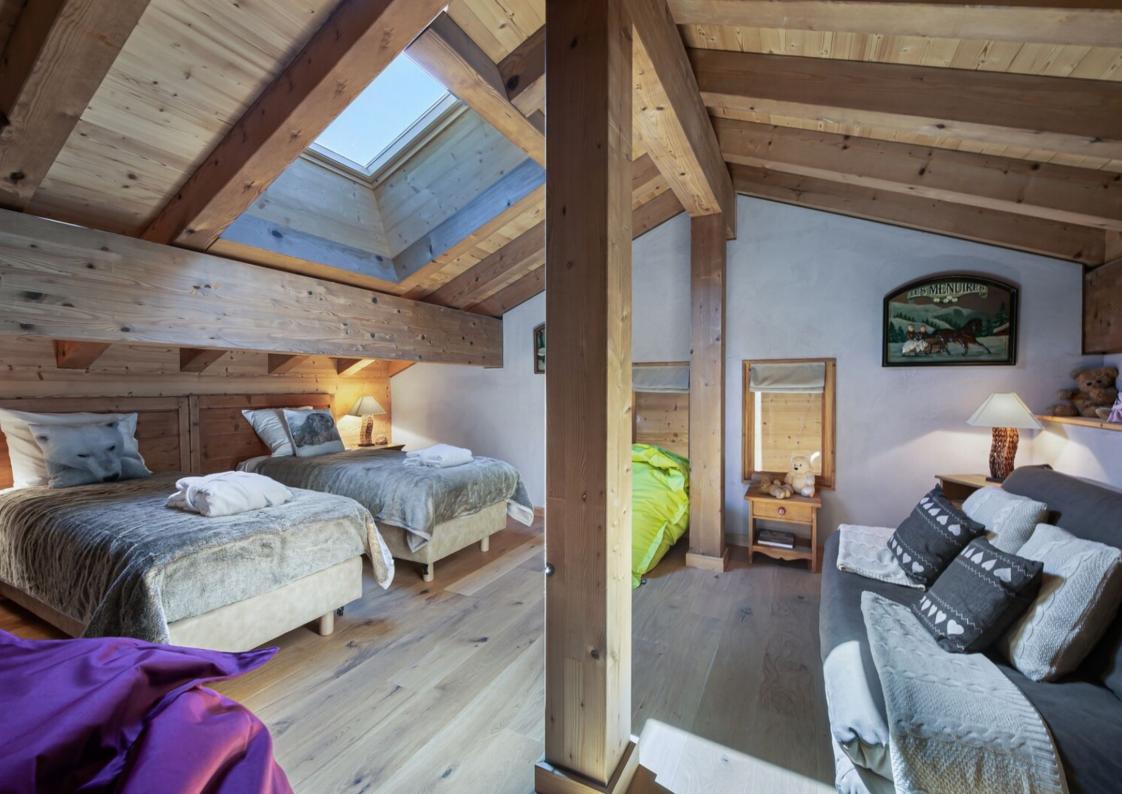

## LEVEL 1

Apartment "Péclet" for 6 persons with : 3 double bedrooms ensuite, living room with fireplace and dining room, open kitchen with access to the double terrace (one covered), 1 separate toilet

## LEVEL 2

Apartment duplex "Cime Caron" for 8 persons with : 4 double bedrooms, 3 of which are ensuite, 1 living room

 with large living and dining room with open kitchen and access to the terrace, 1 bathroom and 2 separate toilets