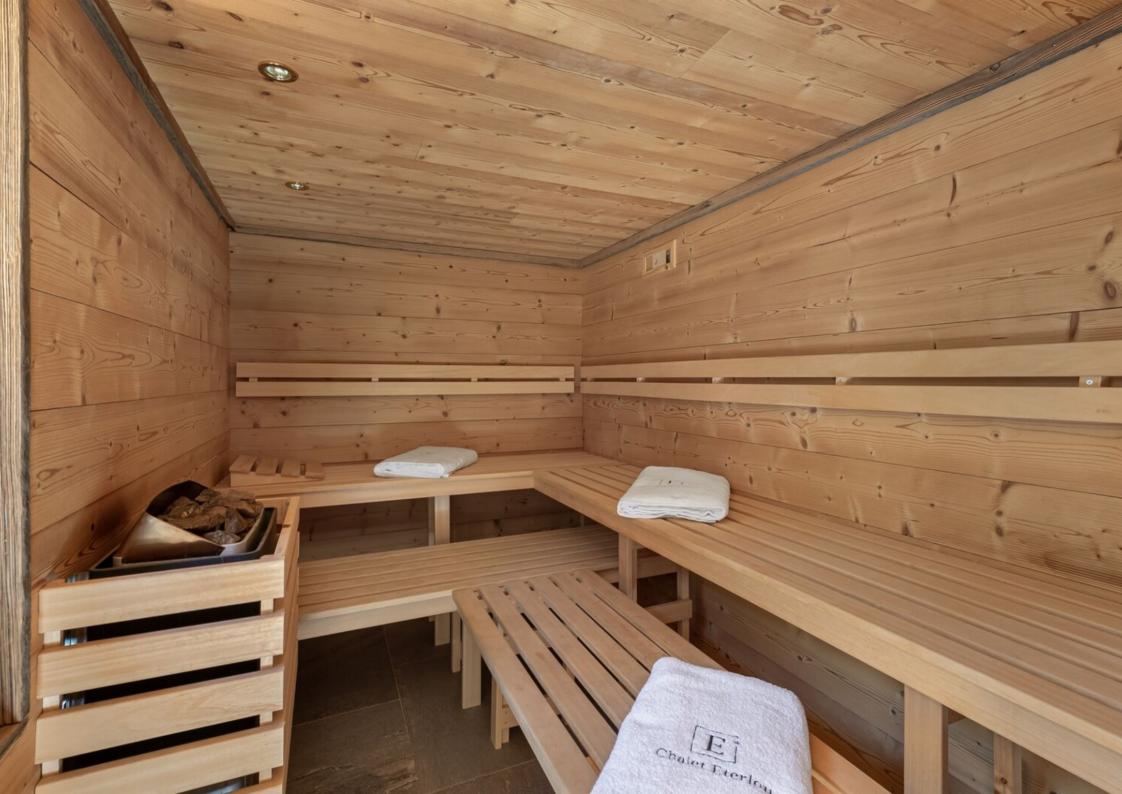

wer room with toilet
- Ski room with ski rack and boot dryer
- $\ensuremath{ \bigtriangleup}$  Entrance to the chalet with elevator

## LEVEL 1

Apartment "Péclet" for 6 persons with : 3 double bedrooms ensuite, living room with fireplace and dining room, open kitchen with access to the double terrace (one covered), 1 separate toilet

## LEVEL 2

Apartment duplex "Cime Caron" for 8 persons with : 4 double bedrooms, 3 of which are ensuite, 1 living room

 with large living and dining room with open kitchen and access to the terrace, 1 bathroom and 2 separate toilets



#### **KEY POINTS**

- $\mathcal{L}_{A}$  South exposure
- ∠∧ SPA

## AMENITIES





Fireplace



Sauna



Ski room

## Balcony



Terrace













# PLAN AMÉNAGEMENT PARKING / PROJET SPA





PLAN



























# **Energy diagnostics**



| émissions<br>16          | Faible émission de GES<br>≤5 A | Logement |
|--------------------------|--------------------------------|----------|
| kgCO <sub>z</sub> /m².an | 6 à 10 B                       |          |
|                          | 11 à 20 C                      | С        |
|                          | 21 à 35 D                      |          |
|                          | 36 à 55 E                      |          |
|                          | 56 à 80 F                      |          |

Forte émission de GES

G

Greenhouse gas emissions (GES)

80

Estimated annual energy costs for standard use : between 2550€ and 3530€.

2021 is the base year of the energy prices used in this estimate.