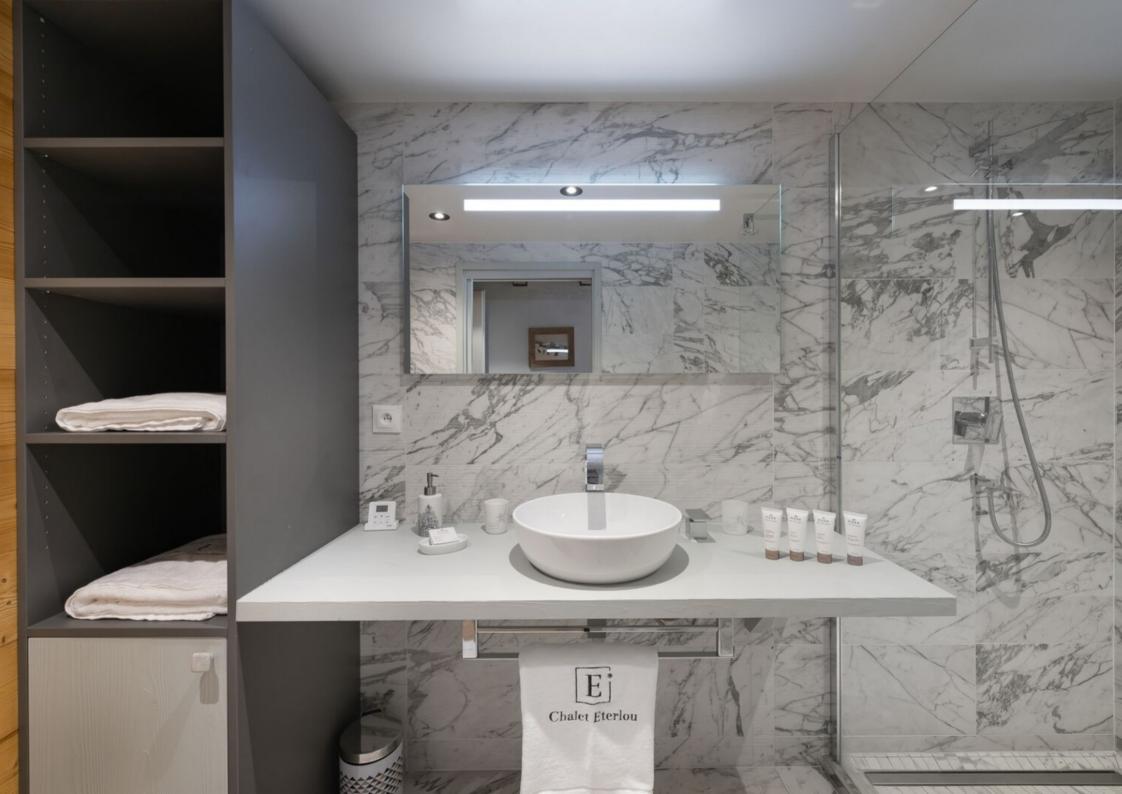

shower room with toilet
- Ski room with ski rack and boot dryer
- $\ensuremath{ \bigtriangleup}$  Entrance to the chalet with elevator

## LEVEL 1

Apartment "Péclet" for 6 persons with : 3 double bedrooms ensuite, living room with fireplace and dining room, open kitchen with access to the double terrace (one covered), 1 separate toilet

## LEVEL 2

Apartment duplex "Cime Caron" for 8 persons with : 4 double bedrooms, 3 of which are ensuite, 1 living room

 with large living and dining room with open kitchen and access to the terrace, 1 bathroom and 2 separate toilets



#### **KEY POINTS**

- $\mathcal{L}_{A}$  South exposure
- ∠∧ SPA

## AMENITIES





Fireplace



Sauna



Ski room

## Balcony



Terrace













# PLAN AMÉNAGEMENT PARKING / PROJET SPA





PLAN



























# **Energy diagnostics**



| émissions<br>16          | Faible émission de GES<br>≤5 A | Logement |
|--------------------------|--------------------------------|----------|
| kgCO <sub>z</sub> /m².an | 6 à 10 B                       |          |
|                          | 11 à 20 C                      | С        |
|                          | 21 à 35 D                      |          |
|                          | 36 à 55 E                      |          |
|                          | 56 à 80 F                      |          |

Forte émission de GES

G

Greenhouse gas emissions (GES)

80

Estimated annual energy costs for standard use : between 2550€ and 3530€.

2021 is the base year of the energy prices used in this estimate.