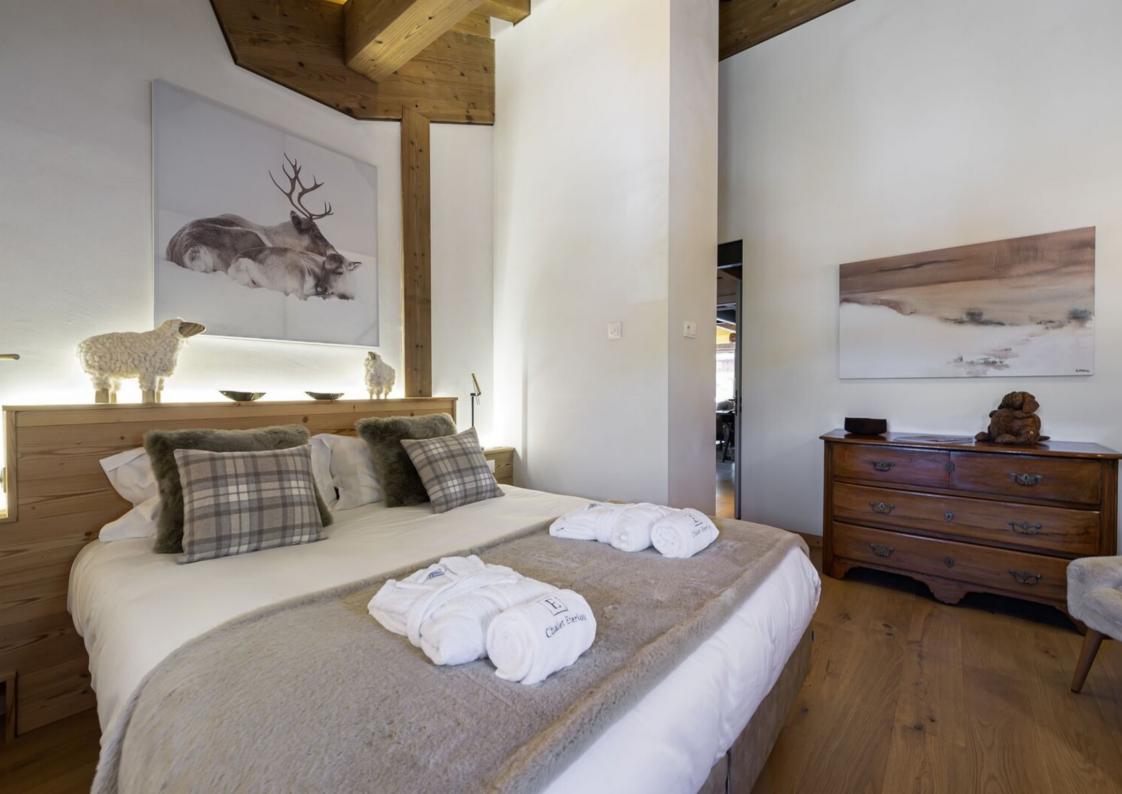

## LEVEL 1

Apartment "Péclet" for 6 persons with : 3 double bedrooms ensuite, living room with fireplace and dining room, open kitchen with access to the double terrace (one covered), 1 separate toilet

## LEVEL 2

Apartment duplex "Cime Caron" for 8 persons with : 4 double bedrooms, 3 of which are ensuite, 1 living room

 with large living and dining room with open kitchen and access to the terrace, 1 bathroom and 2 separate toilets