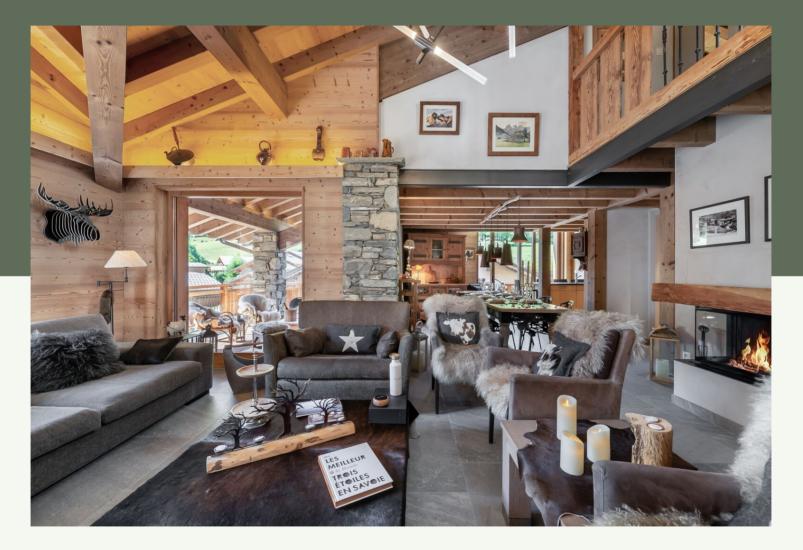

# AUTHENTIC CHALET IN THE HEART OF A BELLEVILLOIS VILLAGE

Local property tax : 1048€ Property tax : 3774€

DPE:C GES:C

In the center of the village, 400 meters from the Bettex ski lift with direct access to "the 3 Vallées" ski area, this magnificent 9-room chalet with beautiful terraces will allow you to enjoy your stay with your family or friends in a warm and relaxing spirit.

Chalet divided into 3 apartments, recently built, it will seduce you by the quality of its services and its furniture, hunted with tastes. Rare opportunity for a turnkey project.

3 700 000€

Fees charged to seller

## LEVEL 1

Apartment "Péclet" for 6 persons with : 3 double bedrooms ensuite, living room with fireplace and dining room, open kitchen with access to the double terrace (one covered), 1 separate toilet

## LEVEL 2

Apartment duplex "Cime Caron" for 8 persons with : 4 double bedrooms, 3 of which are ensuite, 1 living room

 with large living and dining room with open kitchen and access to the terrace, 1 bathroom and 2 separate toilets

## AMENITIES

Fireplace

Sauna

Ski room

## Balcony

Terrace