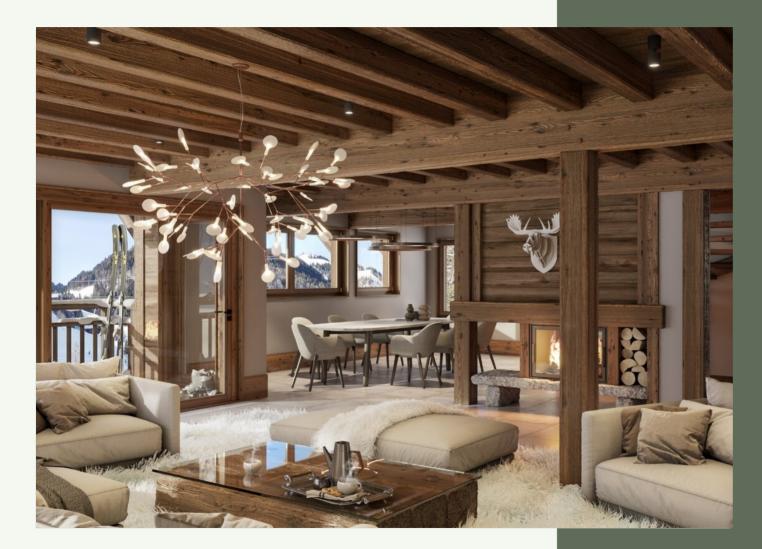

This top-of-the-range chalet on 4 floors will be delivered in the first quarter of 2024. The large living room with its central fireplace and its bay windows opening onto the terrace invite you to relax with friends or family after a good day of skiing.

#### 1st FLOOR

- $\mathcal{L}_{A}$  Equipped kitchen open to living room
- $\mathcal{L}_{A}$  Living room with access to terrace