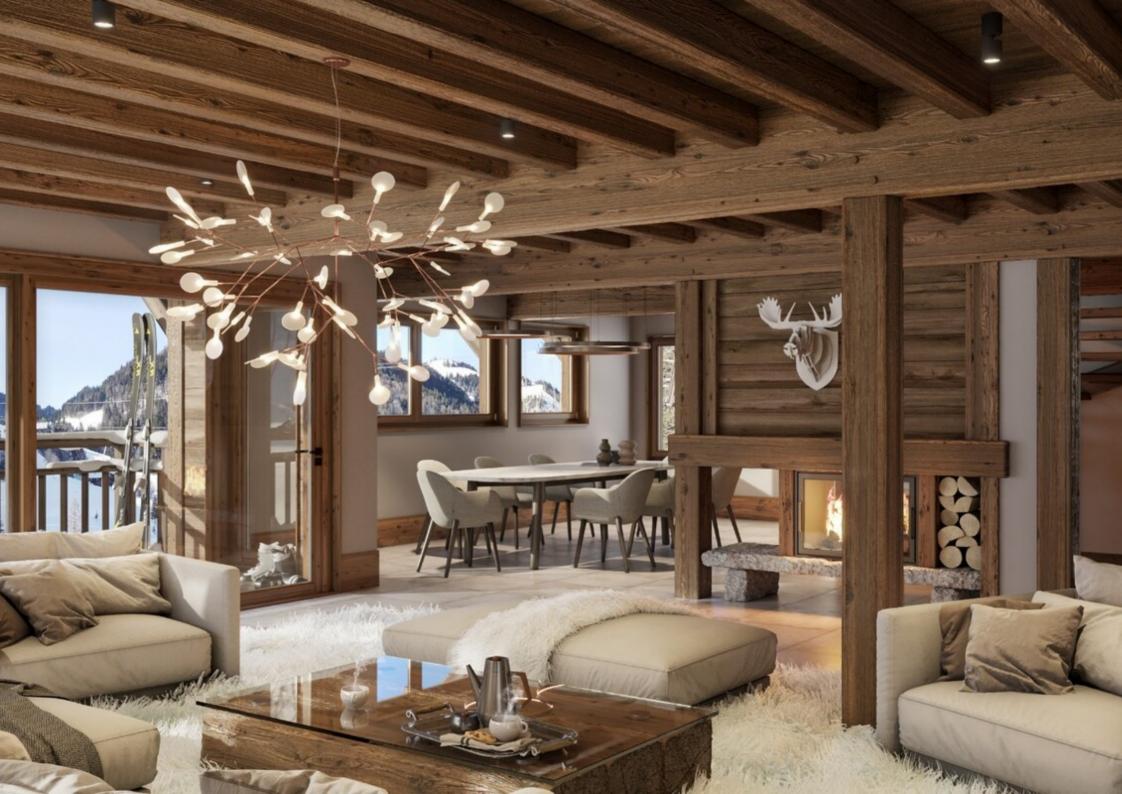

This top-of-the-range chalet on 4 floors will be delivered in the first quarter of 2024. The large living room with its central fireplace and its bay windows opening onto the terrace invite you to relax with friends or family after a good day of skiing.

#### 1st FLOOR

- $\mathcal{L}_{A}$  Equipped kitchen open to living room
- $\mathcal{L}_{A}$  Living room with access to terrace