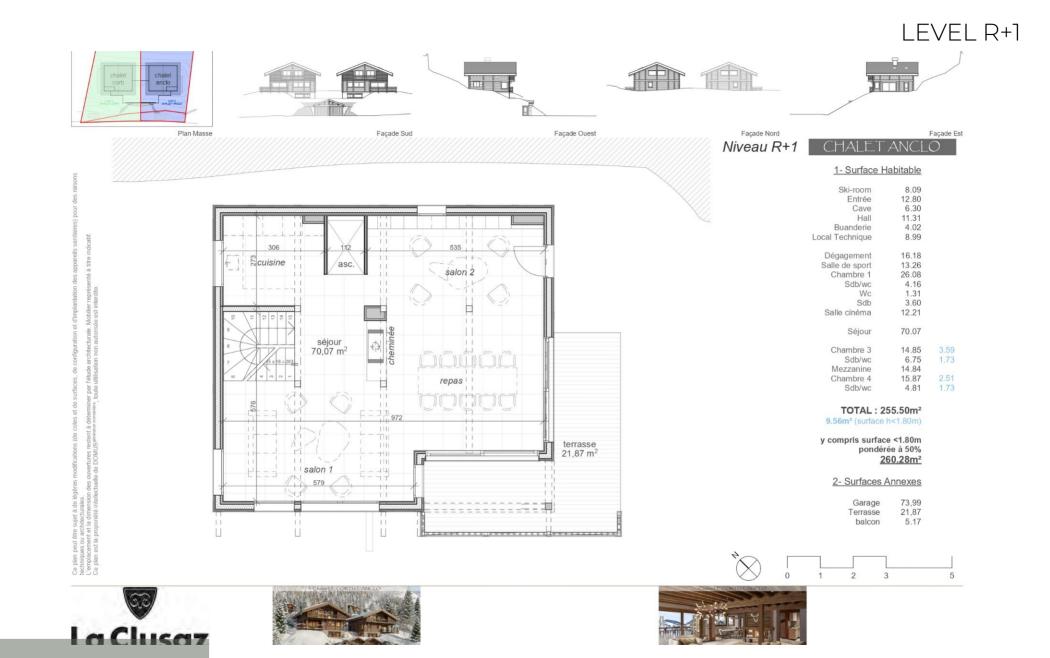

#### 1st FLOOR

- $\mathcal{L}_{A}$  Equipped kitchen open to living room
- $\mathcal{L}_{A}$  Living room with access to terrace

### BEDROOMS

- C Double bedroom en suite with bathroom and cupboards
- Double bedroom en suite with bathroom and dressing room
- $\mathcal{L}_{A}$  Mezzanine
- $\mathcal{L}_{A}$  Empty space on living room