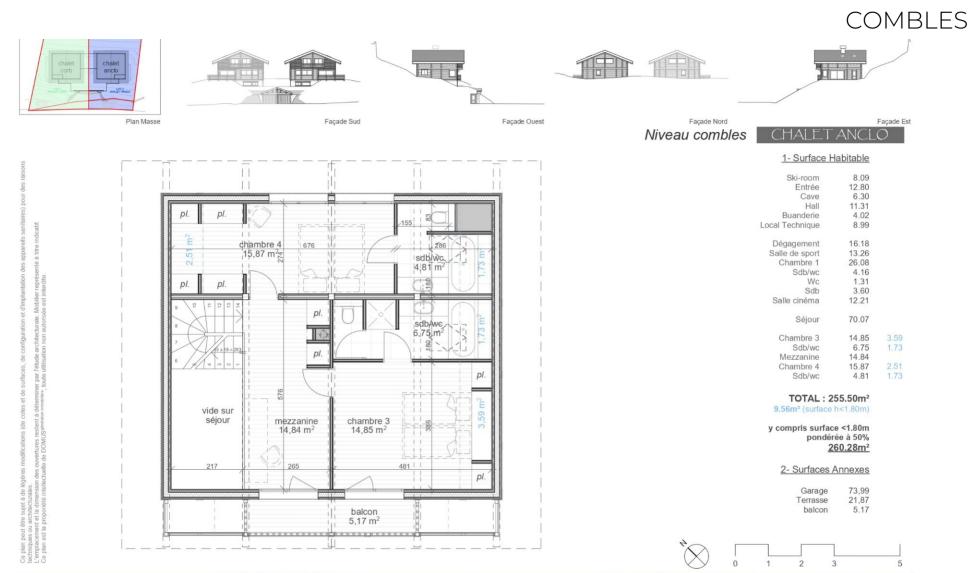

### BEDROOMS

- C Double bedroom en suite with bathroom and cupboards
- Double bedroom en suite with bathroom and dressing room
- $\mathcal{L}_{A}$  Mezzanine
- $\mathcal{L}_{A}$  Empty space on living room