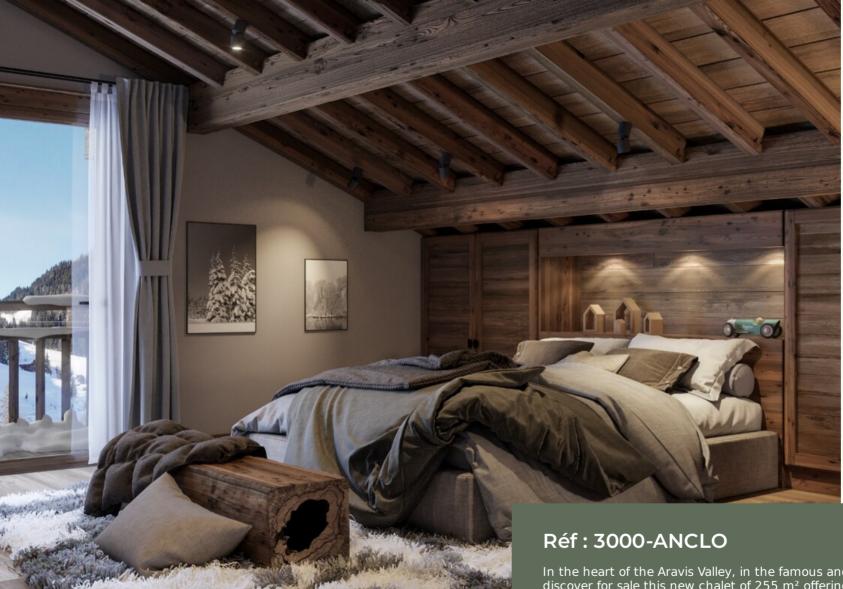

### BEDROOMS

- C Double bedroom en suite with bathroom and cupboards
- Double bedroom en suite with bathroom and dressing room
- $\mathcal{L}_{A}$  Mezzanine
- $\mathcal{L}_{A}$  Empty space on living room