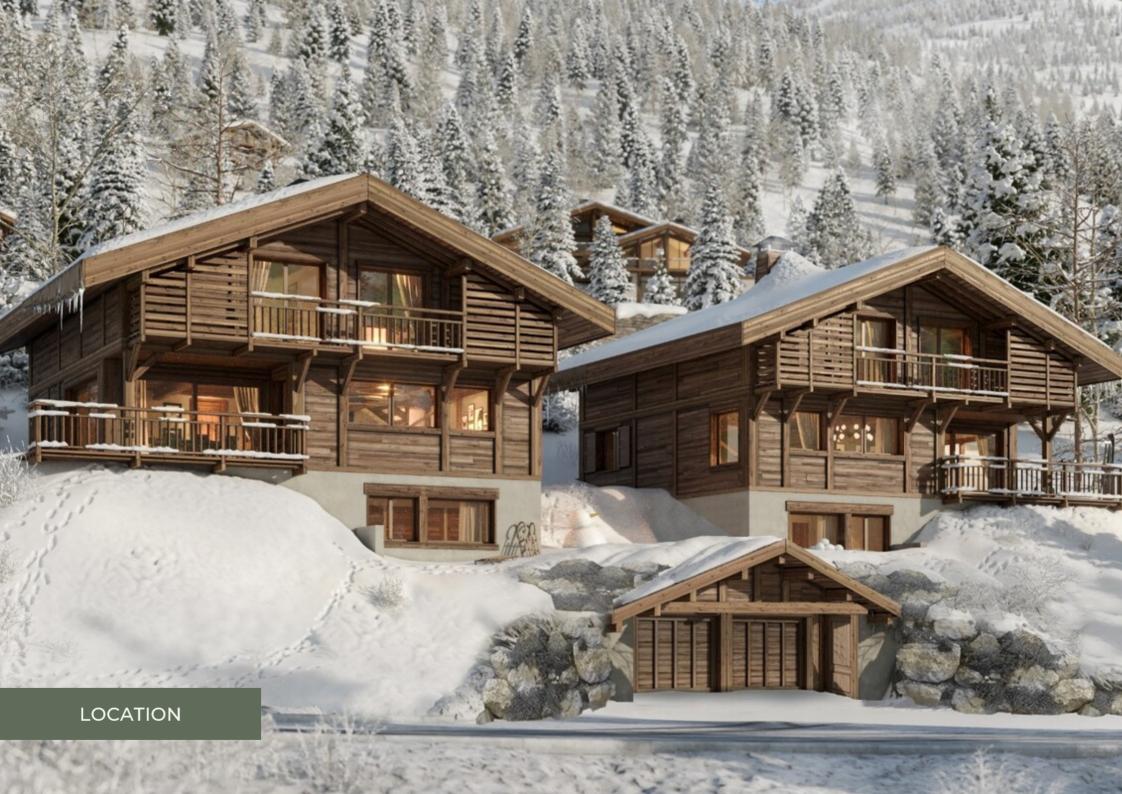

In the heart of the Aravis Valley, in the famous and popular resort of La Clusaz, discover for sale this new chalet of 255 m<sup>2</sup> offering beautiful services. At only 200 meters from the Télémix de l'Etale and 70 meters from the Combe des Juments chairlift, the ski area will be within reach.

#### **KEY POINTS**

- $\mathcal{L}_{h}$  70 m from the ski lifts
- △ Prestige chalet