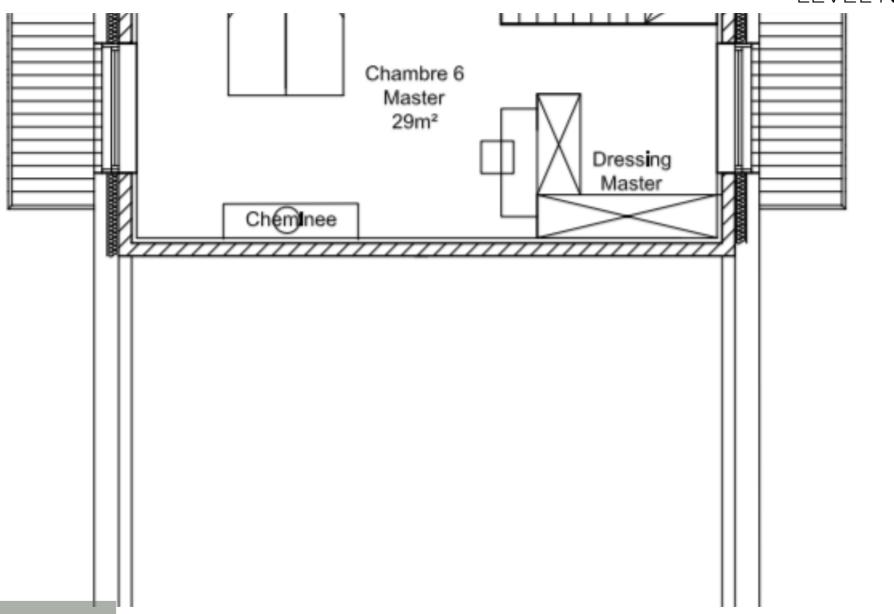

torage room
- △ Wine cellar with glass
- WC

#### LEVEL 1

△ Three double ensuite bedrooms

#### LEVEL 2

- △ Laundry room
- △ Cinema room
- △ Large living room with kitchen
- △ Living room under the roof
- △ Fireplace
- △ Large outside terrace

#### LEVEL 3

- △ Two double ensuite bedrooms
- △ Sauna
- △ Master bathroom

#### LEVEL 4

Large Master suite with dressing



#### **KEY POINTS**

- △ Top of the range
- △ Surface area
- △ Location

#### **AMENITIES**



Balcony



Fireplace



Sauna



Home cinema



Cellar



Terrace



Ski room



### MASSE



# FACADE NORTH



# FACADE EAST



# FACADE OUEAST



# FACADE SOUTH NIVEAU +4 +1453.95 NIVEAU +3 +1451.00 NIVEAU +2 +1448,00 NIVEAU +1 +1445,15 NIVEAU 0 RDC 14442,30 ⊐ Chalet 1 ⊏

Route du VIIIard

# GROUND FLOOR



LEVEL N+1













# **CROSS-SECTION**