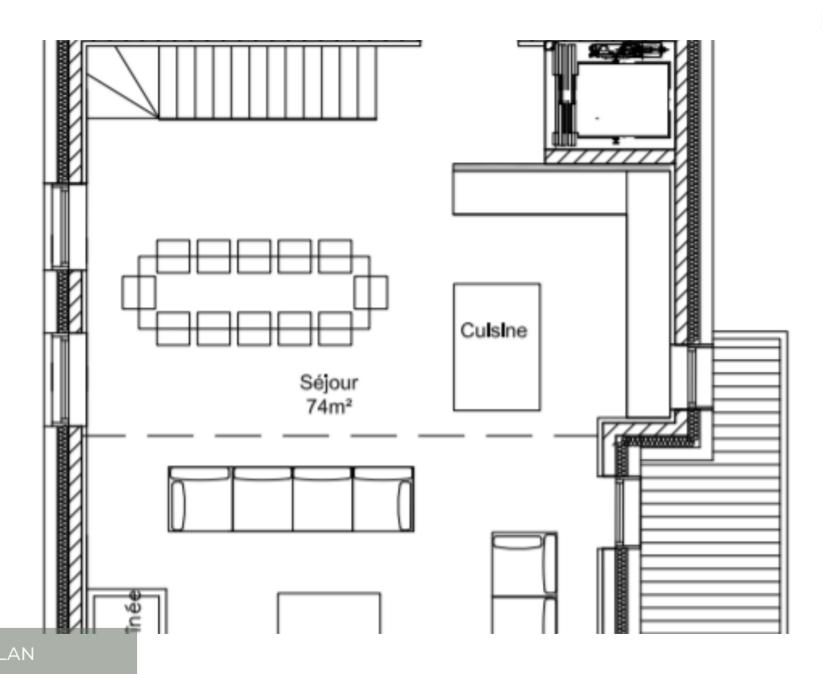

#### LEVEL 2

- △ Laundry room
- △ Cinema room
- △ Large living room with kitchen
- △ Living room under the roof
- △ Fireplace
- △ Large outside terrace