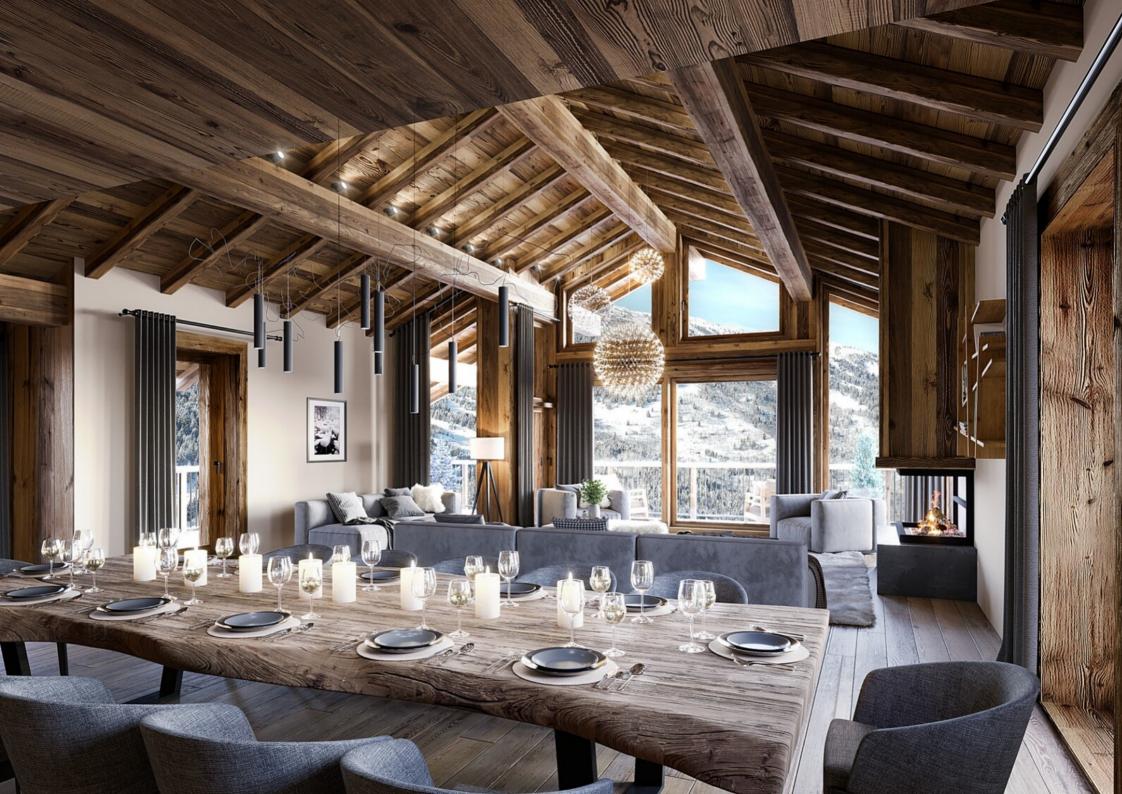

This chalet, of about 330 sq.m - located in a very intimate area and with very well thought volumes - is composed of 5 double ensuite bedrooms, many services such as: sauna, cinema room, ski room... as well as a kitchen opened on an architectural living room with fireplace.

#### LEVEL 2

- △ Laundry room
- △ Cinema room
- △ Large living room with kitchen
- △ Living room under the roof
- △ Fireplace
- △ Large outside terrace