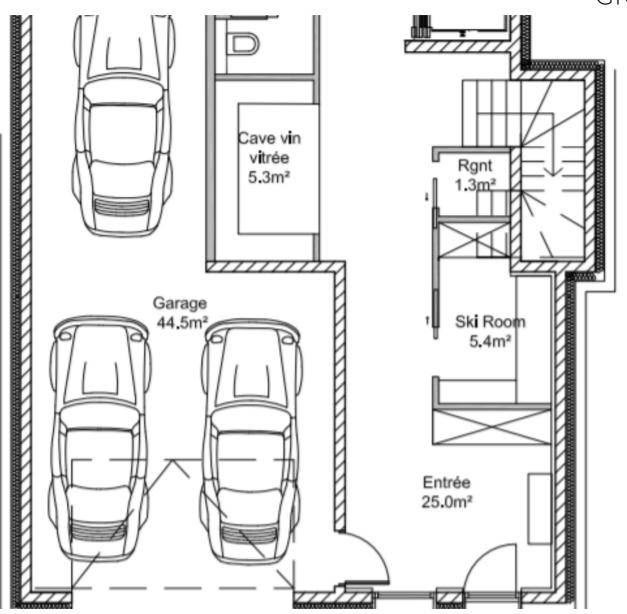

#### LEVEL 0

- 🗘 Entrance
- 🗘 Ski Room
- △ Storage room
- △ Wine cellar with glass
- WC