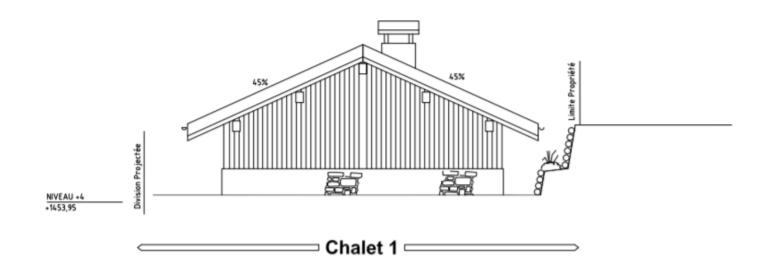

m with fireplace.

The outdoor spaces allow you to contemplate the surrounding mountains while enjoying the comfort of a modern chalet.



# $\dashv$





6



#### LEVEL 0

- 🗘 Entrance
- 🗘 Ski Room
- △ Storage room
- △ Wine cellar with glass
- WC

#### LEVEL 1

△ Three double ensuite bedrooms

#### LEVEL 2

- △ Laundry room
- △ Cinema room
- △ Large living room with kitchen
- △ Living room under the roof
- △ Fireplace
- △ Large outside terrace

#### LEVEL 3

- △ Two double ensuite bedrooms
- △ Sauna
- △ Master bathroom

#### LEVEL 4

Large Master suite with dressing



#### **KEY POINTS**

- △ Top of the range
- △ Surface area
- △ Location

#### **AMENITIES**



Balcony



Fireplace



Sauna



Home cinema



Cellar



Terrace



Ski room



### MASSE



# FACADE NORTH



# FACADE EAST



# FACADE OUEAST



# FACADE SOUTH NIVEAU +4 +1453.95 NIVEAU +3 +1451.00 NIVEAU +2 +1448,00 NIVEAU +1 +1445,15 NIVEAU 0 RDC 14442,30 ⊐ Chalet 1 ⊏

Route du VIIIard

# GROUND FLOOR



LEVEL N+1













# **CROSS-SECTION**