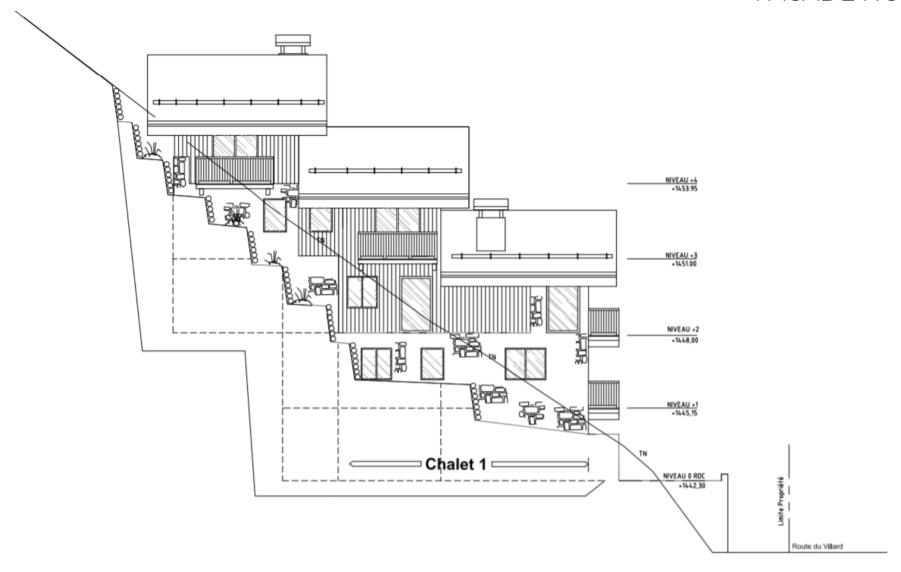

ctural living room with fireplace.

The outdoor spaces allow you to contemplate the surrounding mountains while enjoying the comfort of a modern chalet.



# $\dashv$





6



#### LEVEL 0

- 🗘 Entrance
- 🗘 Ski Room
- △ Storage room
- △ Wine cellar with glass
- WC

#### LEVEL 1

△ Three double ensuite bedrooms

#### LEVEL 2

- △ Laundry room
- △ Cinema room
- △ Large living room with kitchen
- △ Living room under the roof
- △ Fireplace
- △ Large outside terrace

#### LEVEL 3

- △ Two double ensuite bedrooms
- △ Sauna
- △ Master bathroom

#### LEVEL 4

Large Master suite with dressing



#### **KEY POINTS**

- △ Top of the range
- △ Surface area
- △ Location

#### **AMENITIES**



Balcony



Fireplace



Sauna



Home cinema



Cellar



Terrace



Ski room



### MASSE



# FACADE NORTH



# FACADE EAST



# FACADE OUEAST



# FACADE SOUTH NIVEAU +4 +1453.95 NIVEAU +3 +1451.00 NIVEAU +2 +1448,00 NIVEAU +1 +1445,15 NIVEAU 0 RDC 14442,30 ⊐ Chalet 1 ⊏

Route du VIIIard

# GROUND FLOOR



LEVEL N+1













# **CROSS-SECTION**