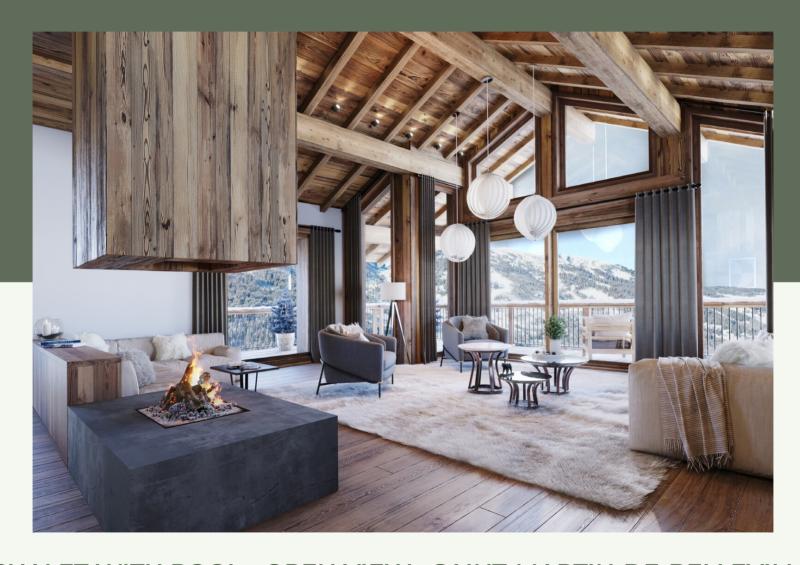

This chalet, of about 330 sq.m - located in a very intimate area and with very well thought volumes - is composed of 5 double ensuite bedrooms, many services such as: sauna, cinema room, ski room... as well as a kitchen opened on an architectural living room with fireplace.

The outdoor spaces allow you to contemplate the surrounding mountains while enjoying the comfort of a modern chalet.

#### LEVEL 2

- △ Laundry room
- △ Cinema room
- △ Large living room with kitchen
- △ Living room under the roof
- △ Fireplace
- △ Large outside terrace

#### **AMENITIES**

Balcony

Fireplace

Sauna

Home cinema

Cellar

Terrace

Ski room