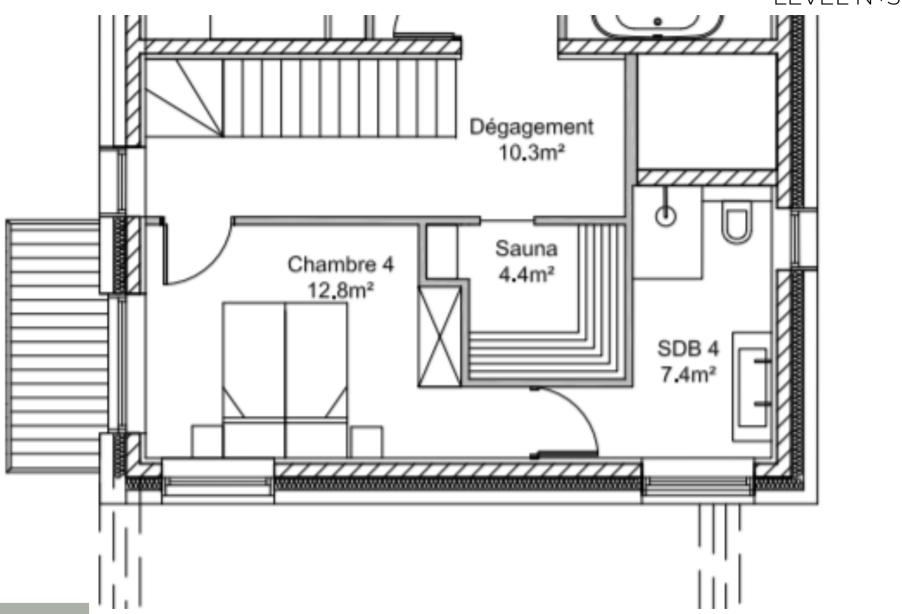

△ Storage room
- △ Wine cellar with glass
- WC

#### LEVEL 1

△ Three double ensuite bedrooms

#### LEVEL 2

- △ Laundry room
- △ Cinema room
- △ Large living room with kitchen
- △ Living room under the roof
- △ Fireplace
- △ Large outside terrace

#### LEVEL 3

- △ Two double ensuite bedrooms
- △ Sauna
- △ Master bathroom

#### LEVEL 4

Large Master suite with dressing



#### **KEY POINTS**

- △ Top of the range
- △ Surface area
- △ Location

#### **AMENITIES**



Balcony



Fireplace



Sauna



Home cinema



Cellar



Terrace



Ski room



### MASSE



# FACADE NORTH



# FACADE EAST



# FACADE OUEAST



# FACADE SOUTH NIVEAU +4 +1453.95 NIVEAU +3 +1451.00 NIVEAU +2 +1448,00 NIVEAU +1 +1445,15 NIVEAU 0 RDC 14442,30 ⊐ Chalet 1 ⊏

Route du VIIIard

# GROUND FLOOR



LEVEL N+1













# **CROSS-SECTION**