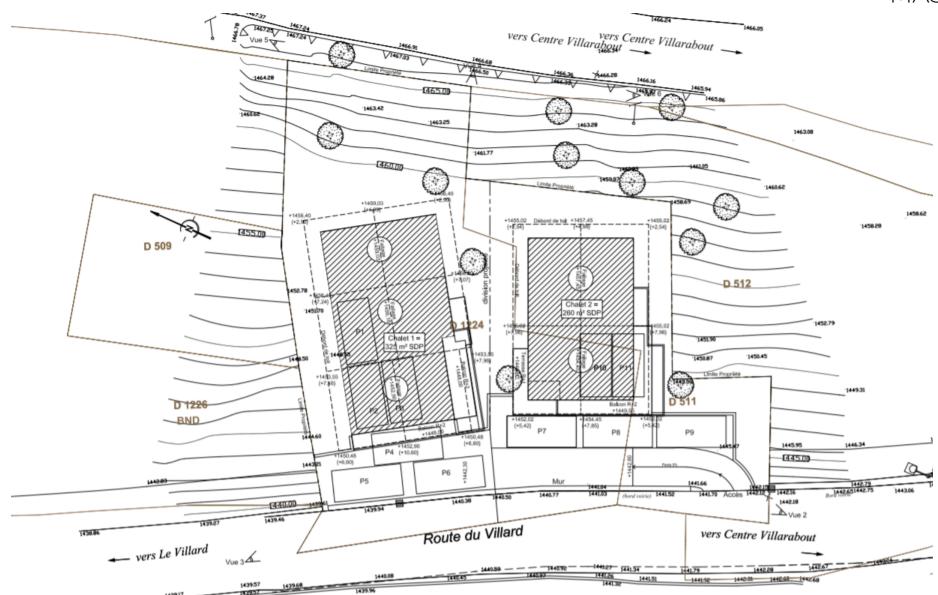

ened on an architectural living room with fireplace.

The outdoor spaces allow you to contemplate the surrounding mountains while enjoying the comfort of a modern chalet.



# $\dashv$





6



#### LEVEL 0

- 🗘 Entrance
- 🗘 Ski Room
- △ Storage room
- △ Wine cellar with glass
- WC

#### LEVEL 1

△ Three double ensuite bedrooms

#### LEVEL 2

- △ Laundry room
- △ Cinema room
- △ Large living room with kitchen
- △ Living room under the roof
- △ Fireplace
- △ Large outside terrace

#### LEVEL 3

- △ Two double ensuite bedrooms
- △ Sauna
- △ Master bathroom

#### LEVEL 4

Large Master suite with dressing



#### **KEY POINTS**

- △ Top of the range
- △ Surface area
- △ Location

#### **AMENITIES**



Balcony



Fireplace



Sauna



Home cinema



Cellar



Terrace



Ski room



### MASSE



# FACADE NORTH



# FACADE EAST



# FACADE OUEAST



# FACADE SOUTH NIVEAU +4 +1453.95 NIVEAU +3 +1451.00 NIVEAU +2 +1448,00 NIVEAU +1 +1445,15 NIVEAU 0 RDC 14442,30 ⊐ Chalet 1 ⊏

Route du VIIIard

# GROUND FLOOR



LEVEL N+1













# **CROSS-SECTION**