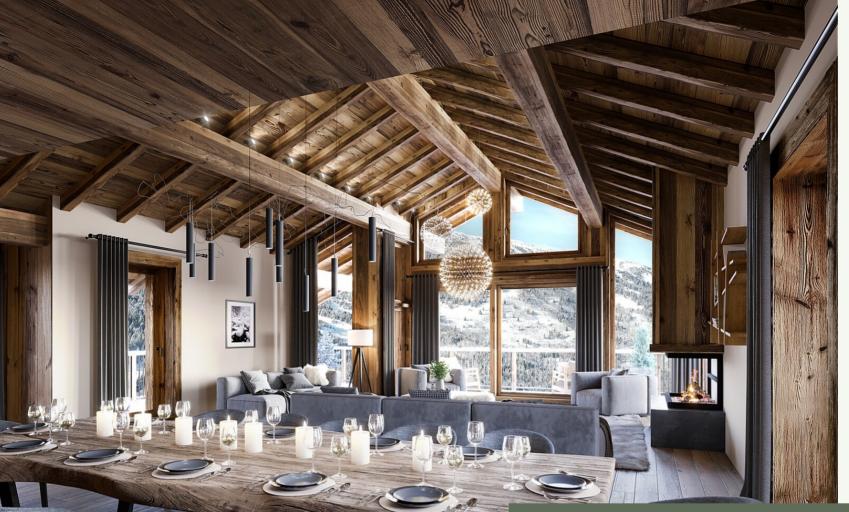

This chalet, of about 330 sq.m - located in a very intimate area and with very well thought volumes - is composed of 5 double ensuite bedrooms, many services such as: sauna, cinema room, ski room... as well as a kitchen opened on an architectural living room with fireplace.

#### LEVEL 2

- △ Laundry room
- △ Cinema room
- △ Large living room with kitchen
- △ Living room under the roof
- △ Fireplace
- △ Large outside terrace