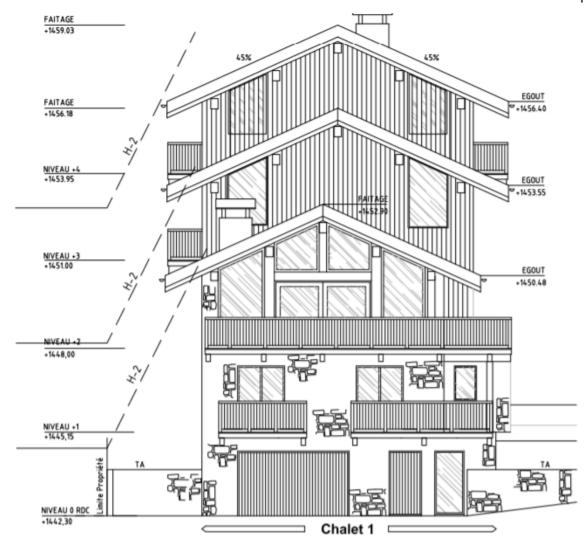

# FACADE SOUTH NIVEAU +4 +1453.95 NIVEAU +3 +1451.00 NIVEAU +2 +1448,00 NIVEAU +1 +1445,15 NIVEAU 0 RDC 14442,30 ⊐ Chalet 1 ⊏

Route du VIIIard