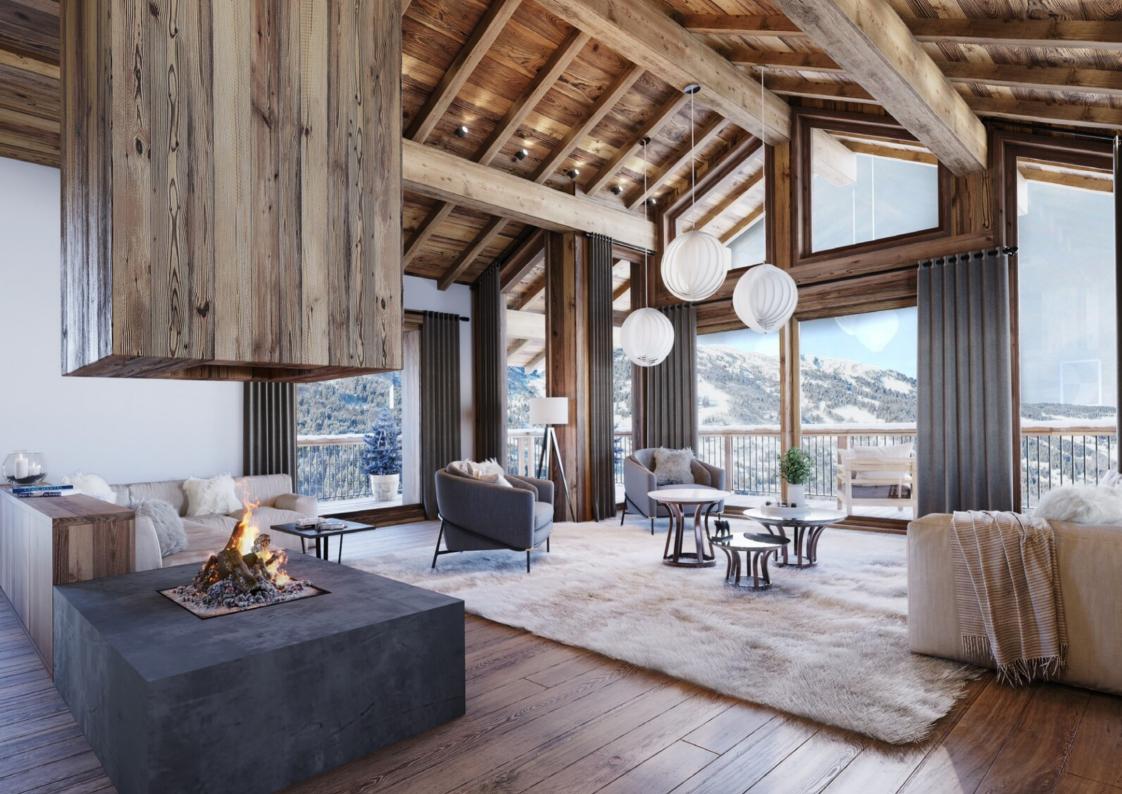

This chalet, of about 330 sq.m - located in a very intimate area and with very well thought volumes - is composed of 5 double ensuite bedrooms, many services such as: sauna, cinema room, ski room... as well as a kitchen opened on an architectural living room with fireplace.

The outdoor spaces allow you to contemplate the surrounding mountains while enjoying the comfort of a modern chalet.

#### LEVEL 2

- △ Laundry room
- △ Cinema room
- △ Large living room with kitchen
- △ Living room under the roof
- △ Fireplace
- △ Large outside terrace