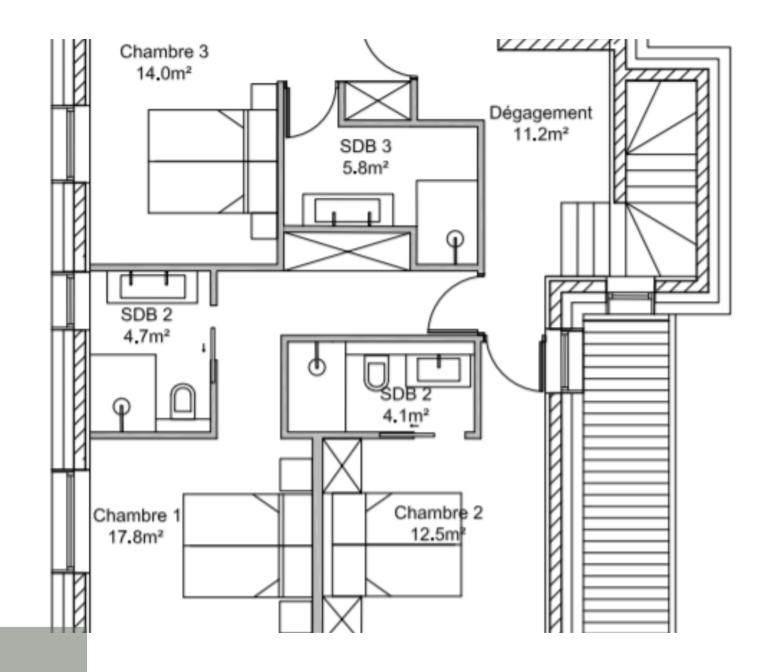

Room
- △ Storage room
- △ Wine cellar with glass
- WC

#### LEVEL 1

△ Three double ensuite bedrooms

#### LEVEL 2

- △ Laundry room
- △ Cinema room
- △ Large living room with kitchen
- △ Living room under the roof
- △ Fireplace
- △ Large outside terrace

#### LEVEL 3

- △ Two double ensuite bedrooms
- △ Sauna
- △ Master bathroom

#### LEVEL 4

Large Master suite with dressing



#### **KEY POINTS**

- △ Top of the range
- △ Surface area
- △ Location

#### **AMENITIES**



Balcony



Fireplace



Sauna



Home cinema



Cellar



Terrace



Ski room



### MASSE



# FACADE NORTH



# FACADE EAST



# FACADE OUEAST



# FACADE SOUTH NIVEAU +4 +1453.95 NIVEAU +3 +1451.00 NIVEAU +2 +1448,00 NIVEAU +1 +1445,15 NIVEAU 0 RDC 14442,30 ⊐ Chalet 1 ⊏

Route du VIIIard

# GROUND FLOOR



LEVEL N+1













# **CROSS-SECTION**