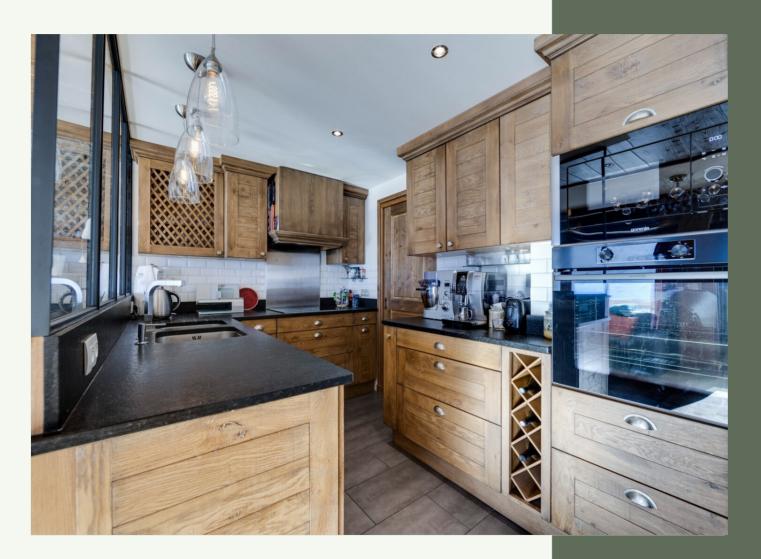

#### LAYOUT

- △ Entrance hall
- △ Large living room/dining room
- △ Equipped semiopen kitchen
- △ Storeroom
- △ 3 double bedrooms
- △ 1 ensuite double bedroom
- △ 2 dormitories
- 1 bathroom with bath, shower and WC
- $\triangle$  1 separate toilet