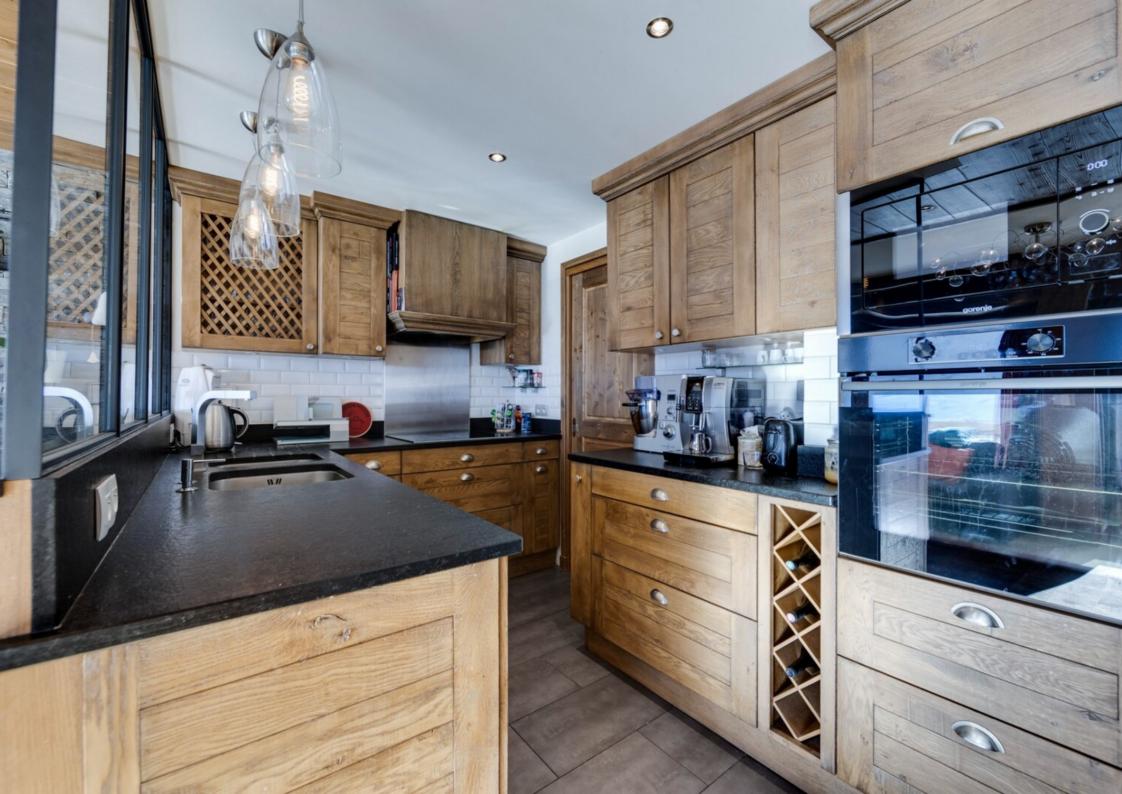

#### LAYOUT

- △ Entrance hall
- △ Large living room/dining room
- △ Equipped semiopen kitchen
- △ Storeroom
- △ 3 double bedrooms
- △ 1 ensuite double bedroom
- △ 2 dormitories
- 1 bathroom with bath, shower and WC
- $\triangle$  1 separate toilet