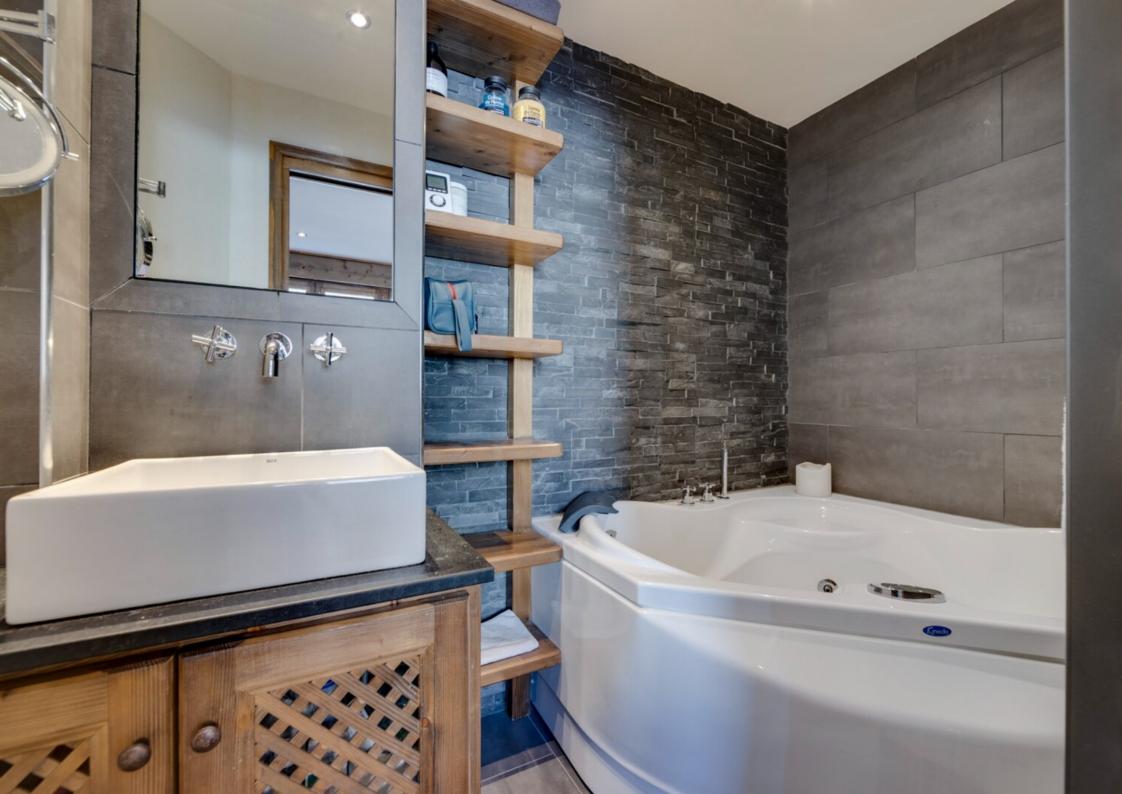

#### LAYOUT

- △ Entrance hall
- △ Large living room/dining room
- △ Equipped semiopen kitchen
- △ Storeroom
- △ 3 double bedrooms
- △ 1 ensuite double bedroom
- △ 2 dormitories
- 1 bathroom with bath, shower and WC
- $\triangle$  1 separate toilet