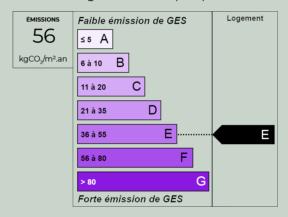

# SOUTH FACING 6-BEDROOM APARTMENT - LAKE VIEW

Property tax: 2286€

Virtual tour

DPE:D GES:E

# **Energy diagnostics**

Energy performance diagnostics (DPE)

Greenhouse gas emissions (GES)

Estimated annual energy costs for standard use: between 1467€ and 1985€.

NC is the base year of the energy prices used in this estimate.