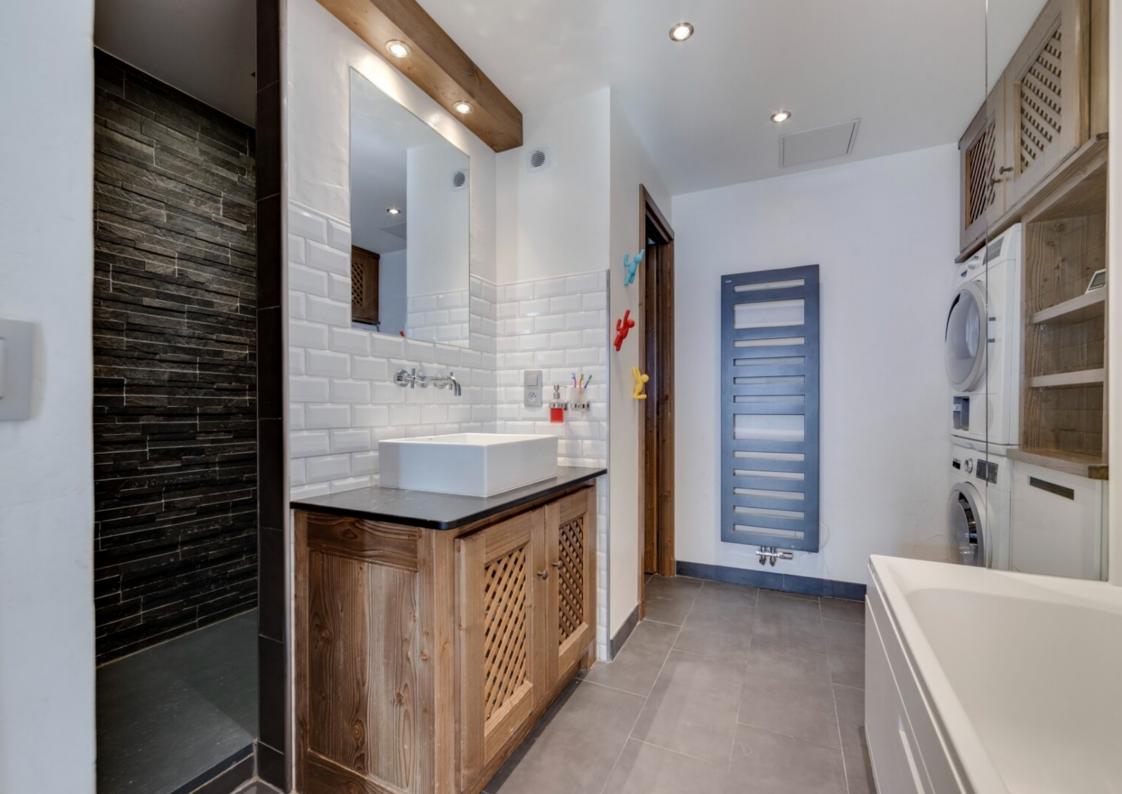

#### LAYOUT

- △ Entrance hall
- △ Large living room/dining room
- △ Equipped semiopen kitchen
- △ Storeroom
- △ 3 double bedrooms
- △ 1 ensuite double bedroom
- △ 2 dormitories
- 1 bathroom with bath, shower and WC
- $\triangle$  1 separate toilet