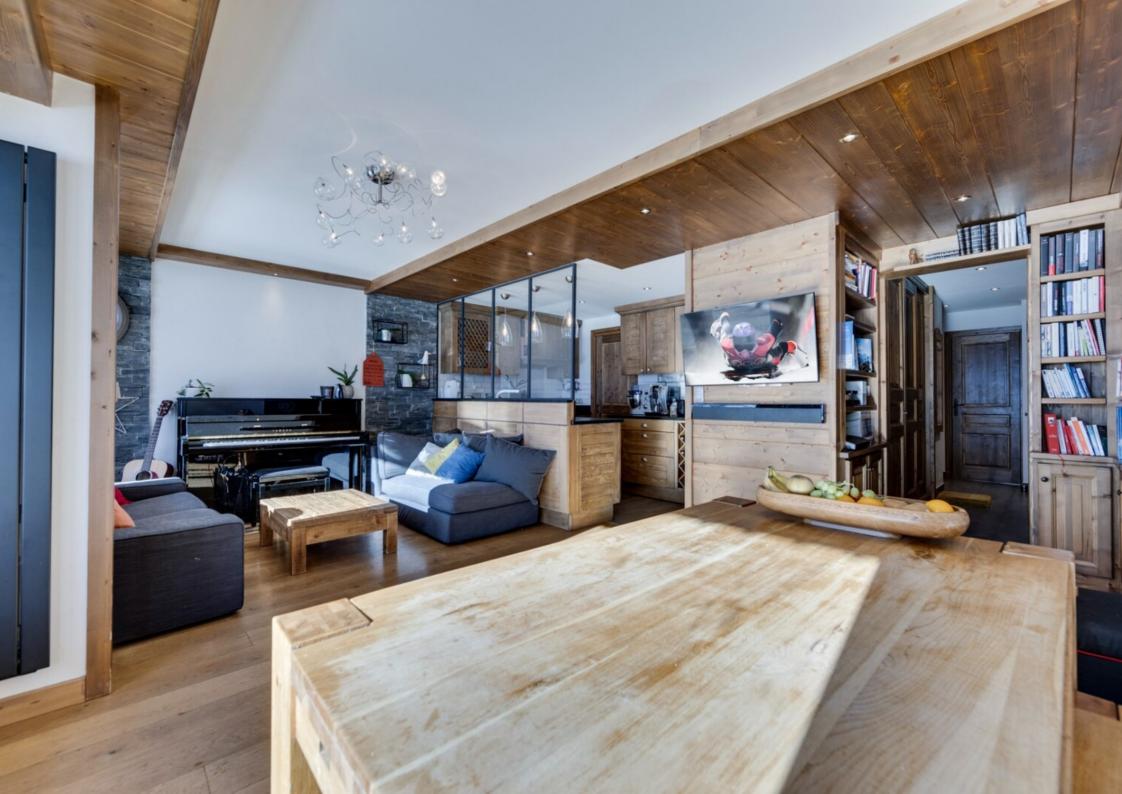

Entirely renovated recently, the apartment has been redesigned for large families while maintaining a comfortable living environment with plenty of storage space and a well-defined distribution of spaces.

#### LAYOUT

- △ Entrance hall
- △ Large living room/dining room
- △ Equipped semiopen kitchen
- △ Storeroom
- △ 3 double bedrooms
- △ 1 ensuite double bedroom
- △ 2 dormitories
- 1 bathroom with bath, shower and WC
- $\triangle$  1 separate toilet