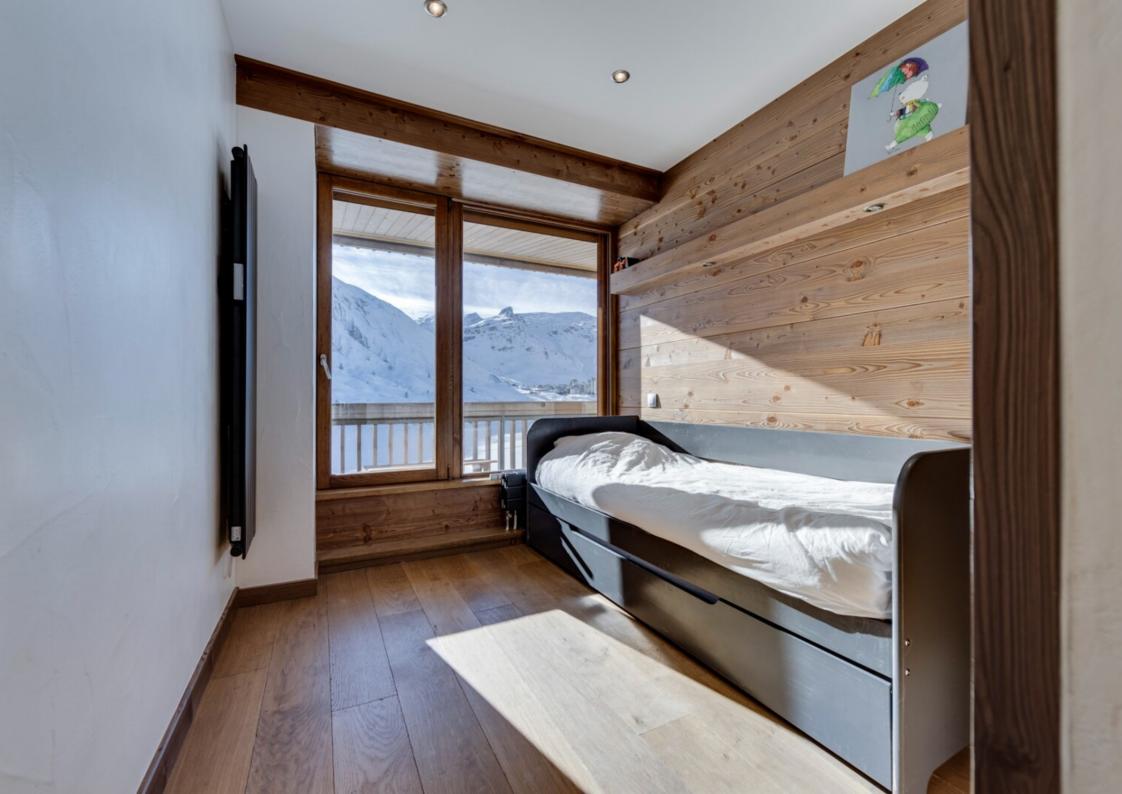

#### LAYOUT

- △ Entrance hall
- △ Large living room/dining room
- △ Equipped semiopen kitchen
- △ Storeroom
- △ 3 double bedrooms
- △ 1 ensuite double bedroom
- △ 2 dormitories
- 1 bathroom with bath, shower and WC
- $\triangle$  1 separate toilet