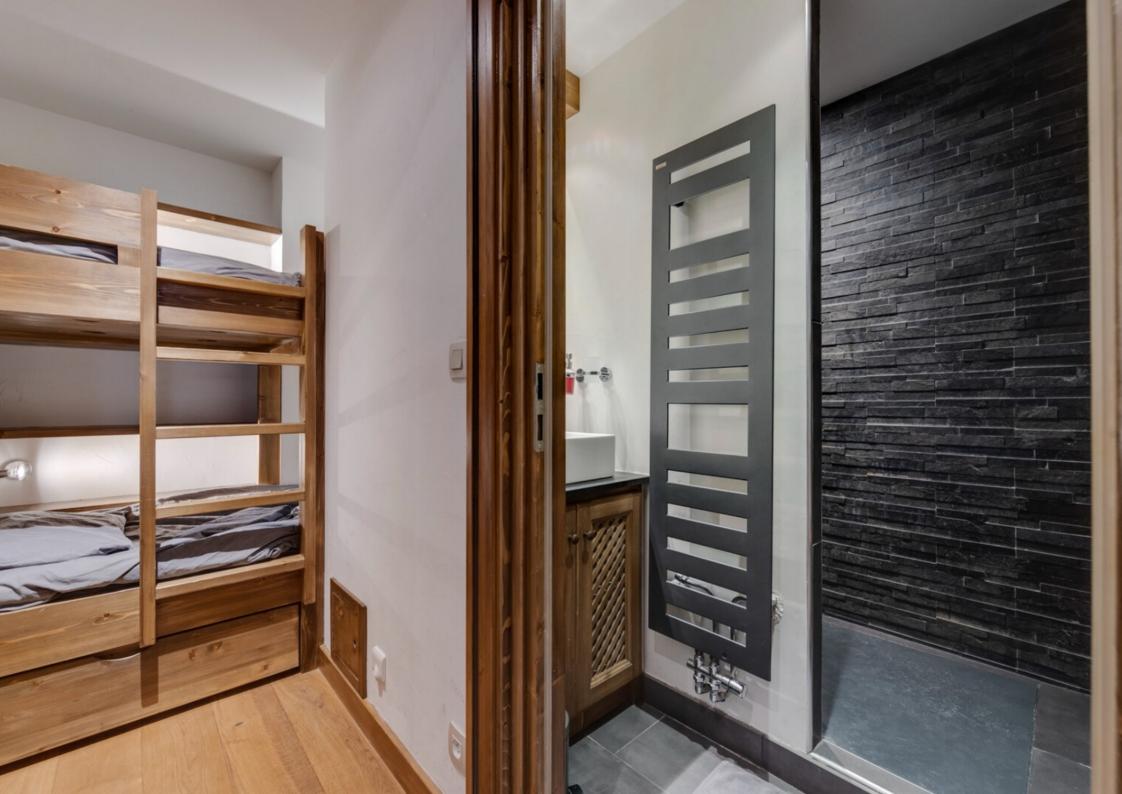

#### LAYOUT

- △ Entrance hall
- △ Large living room/dining room
- △ Equipped semiopen kitchen
- △ Storeroom
- △ 3 double bedrooms
- △ 1 ensuite double bedroom
- △ 2 dormitories
- 1 bathroom with bath, shower and WC
- $\triangle$  1 separate toilet