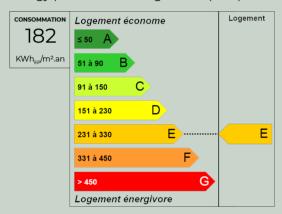

# SOUTH FACING 6-BEDROOM APARTMENT - LAKE VIEW

Property tax: 2286€

Virtual tour

DPE:D GES:E

# **Energy diagnostics**

Energy performance diagnostics (DPE)

Greenhouse gas emissions (GES)

Estimated annual energy costs for standard use: between 1467€ and 1985€.

NC is the base year of the energy prices used in this estimate.