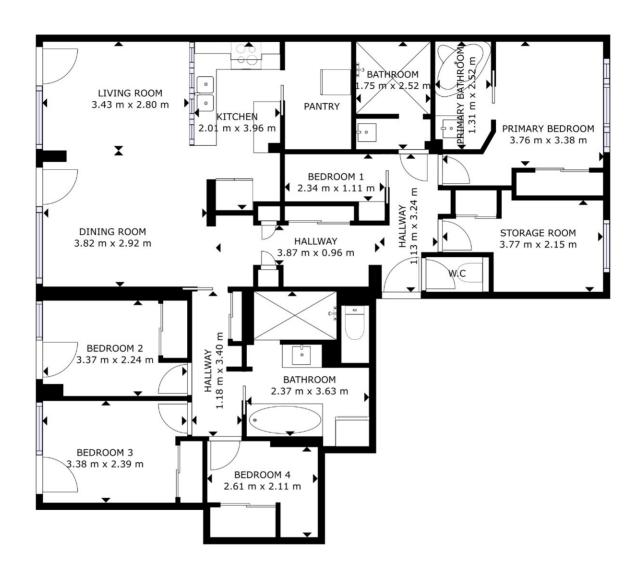

#### LAYOUT

- △ Entrance hall
- △ Large living room/dining room
- △ Equipped semiopen kitchen
- △ Storeroom
- △ 3 double bedrooms
- △ 1 ensuite double bedroom
- △ 2 dormitories
- 1 bathroom with bath, shower and WC
- $\triangle$  1 separate toilet

#### **ANNEXES**

- △ Balcony
- △ Two cellars

#### **AMENITIES**

Elevator

Cellar

Balcony

Ski cellar

GROSS INTERNAL AREA GROUND FLOOR: 114.55 m2