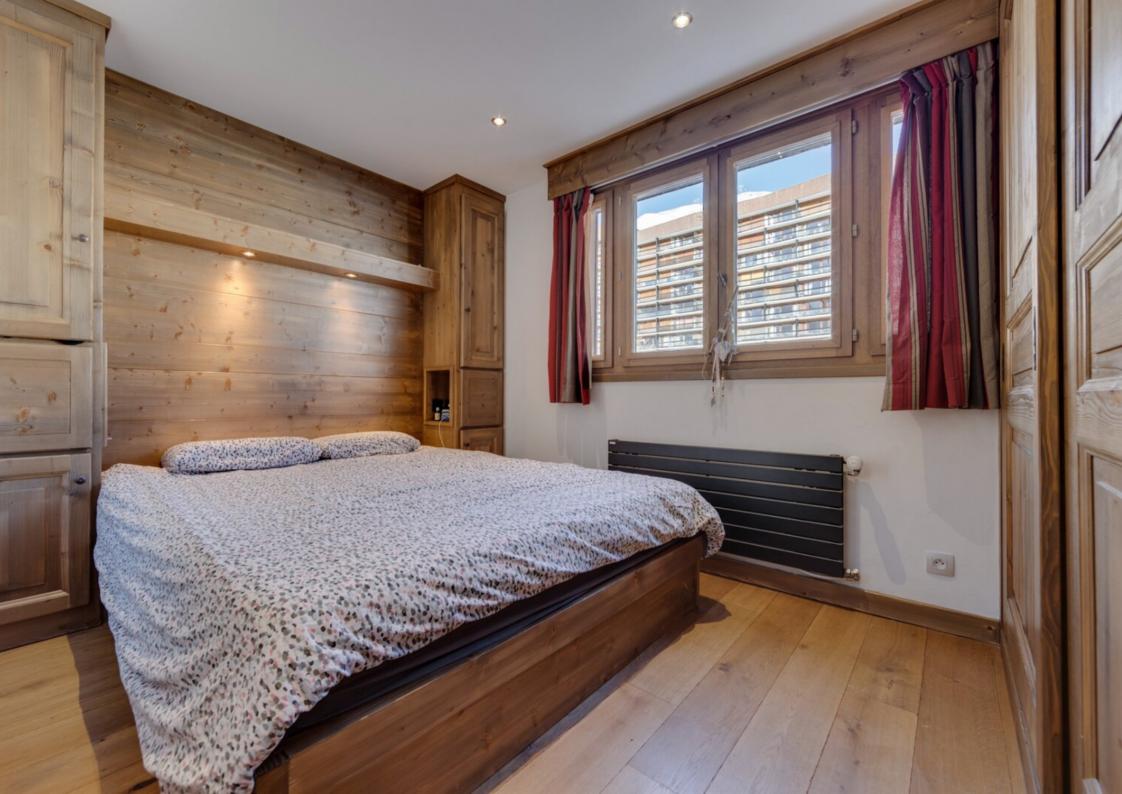

#### LAYOUT

- △ Entrance hall
- △ Large living room/dining room
- △ Equipped semiopen kitchen
- △ Storeroom
- △ 3 double bedrooms
- △ 1 ensuite double bedroom
- △ 2 dormitories
- 1 bathroom with bath, shower and WC
- $\triangle$  1 separate toilet