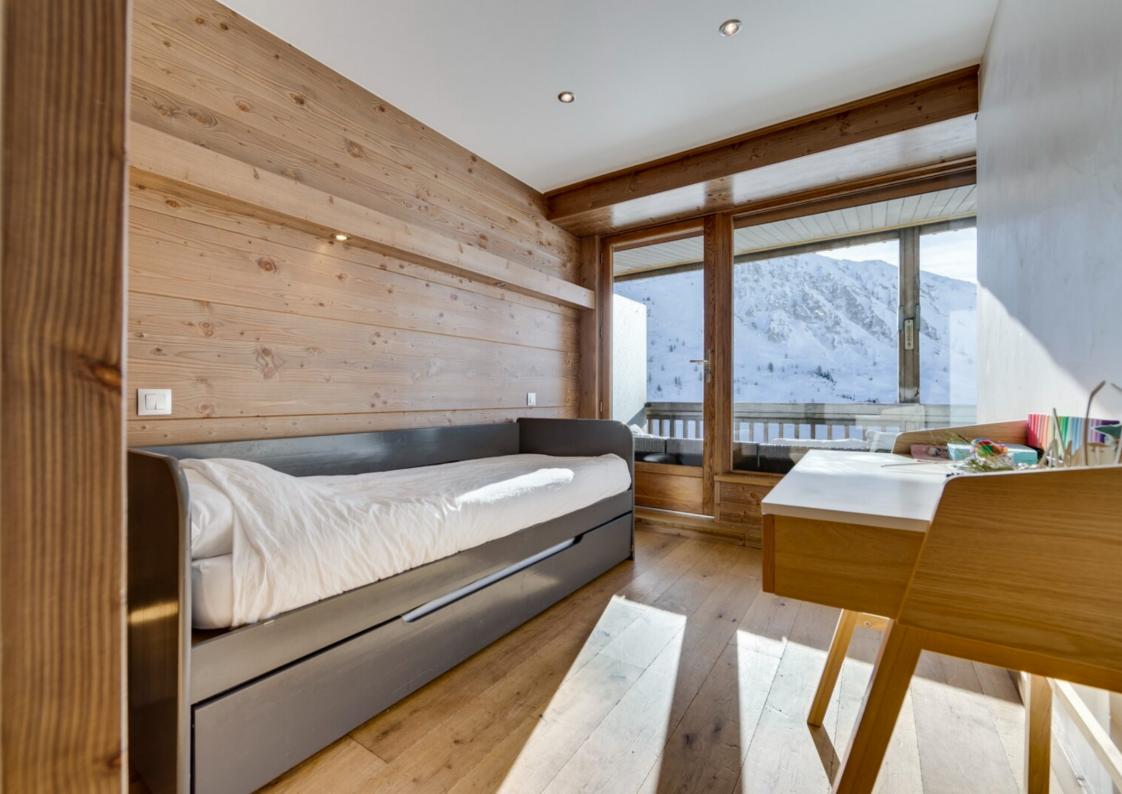

#### LAYOUT

- △ Entrance hall
- △ Large living room/dining room
- △ Equipped semiopen kitchen
- △ Storeroom
- △ 3 double bedrooms
- △ 1 ensuite double bedroom
- △ 2 dormitories
- 1 bathroom with bath, shower and WC
- $\triangle$  1 separate toilet

#### **ANNEXES**

- △ Balcony
- △ Two cellars