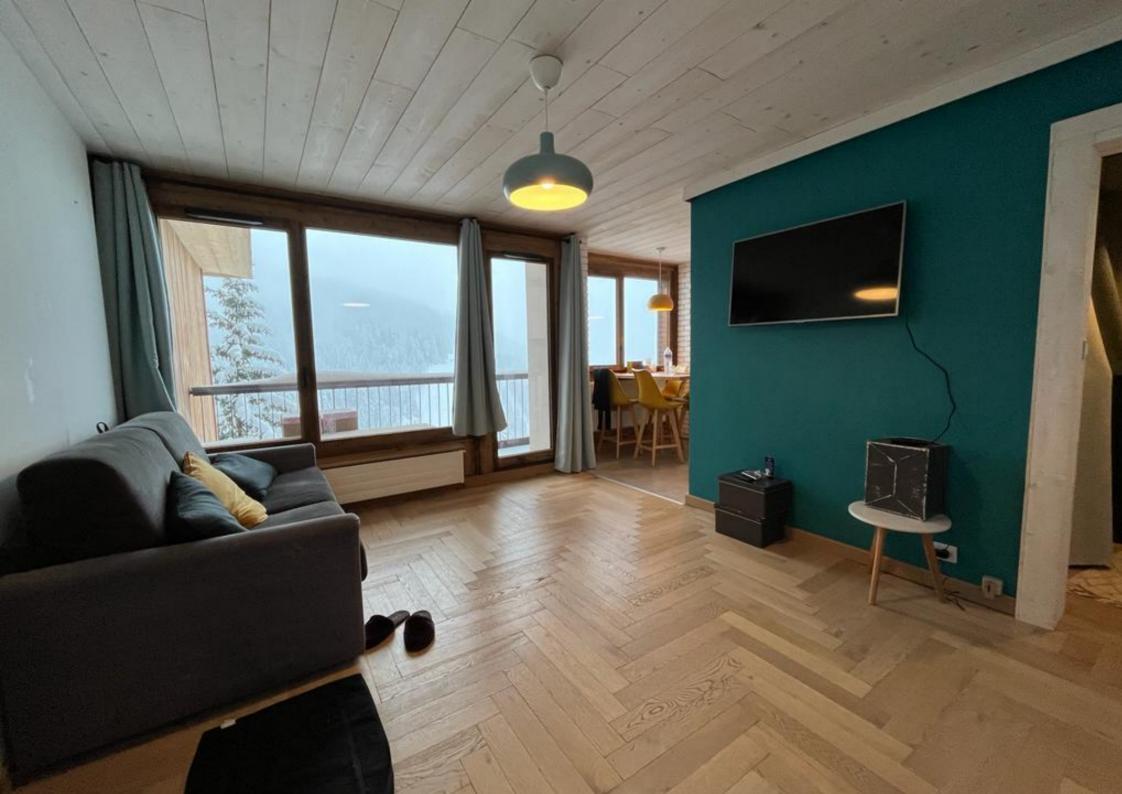

## NICE 2 ROOMS RECENTLY RENOVATED

Property tax: 968€

DPE:D GES:D

Réf: 3483

Come and discover this superb apartment, with a surface area of 38.49 s.q.m and located in a sought-after area of Courchevel Moriond.

Recently renovated, this apartment has a kitchen open on a dining room giving access to a balcony allowing you to enjoy a superb view on the valley and the surrounding mountains, a double bedroom and a shower room.

### **KEY POINTS**

- △ Location
- △ Views
- △ Renovated