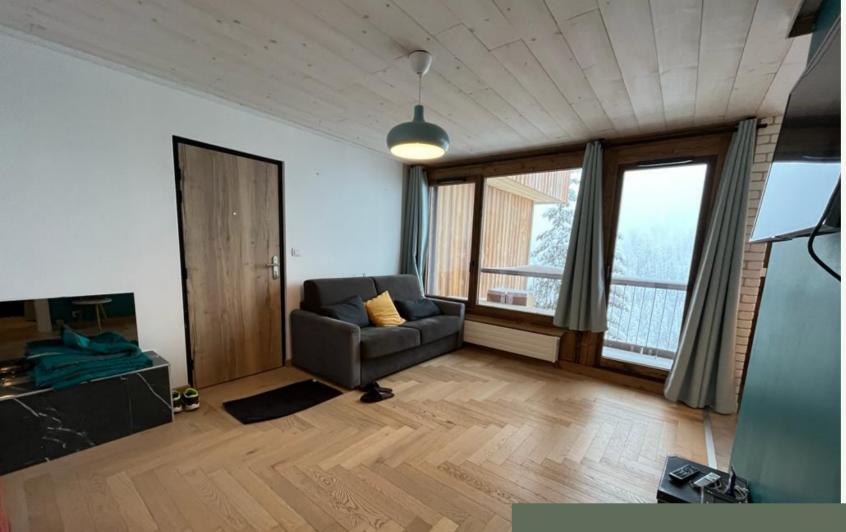

Recently renovated, this apartment has a kitchen open on a dining room giving access to a balcony allowing you to enjoy a superb view on the valley and the surrounding mountains, a double bedroom and a shower room.

#### LAYOUT

- △ An entrance
- 🗘 An open kitchen
- △ A dining area / living room
- A double bedroom
- △ A shower room

IN ANNEX

- △ A parking lot
- △ A ski locker