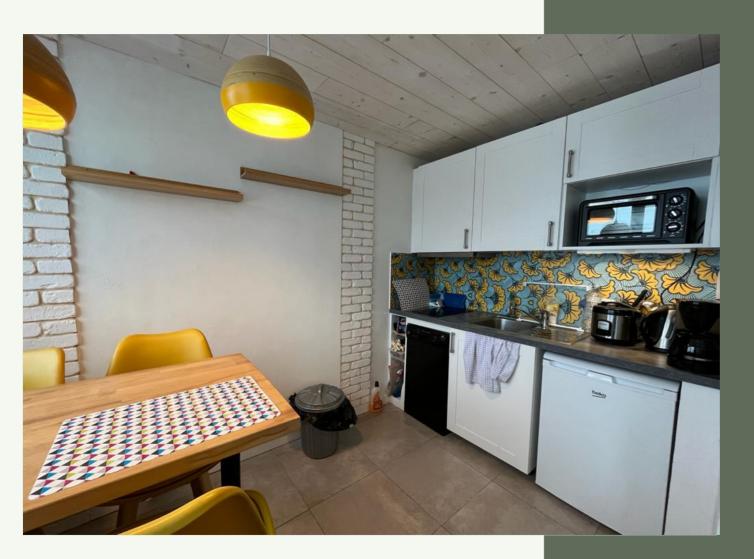

Recently renovated, this apartment has a kitchen open on a dining room giving access to a balcony allowing you to enjoy a superb view on the valley and the surrounding mountains, a double bedroom and a shower room.

#### LAYOUT

- △ An entrance
- 🗘 An open kitchen
- △ A dining area / living room
- A double bedroom
- △ A shower room

IN ANNEX

- △ A parking lot
- △ A ski locker