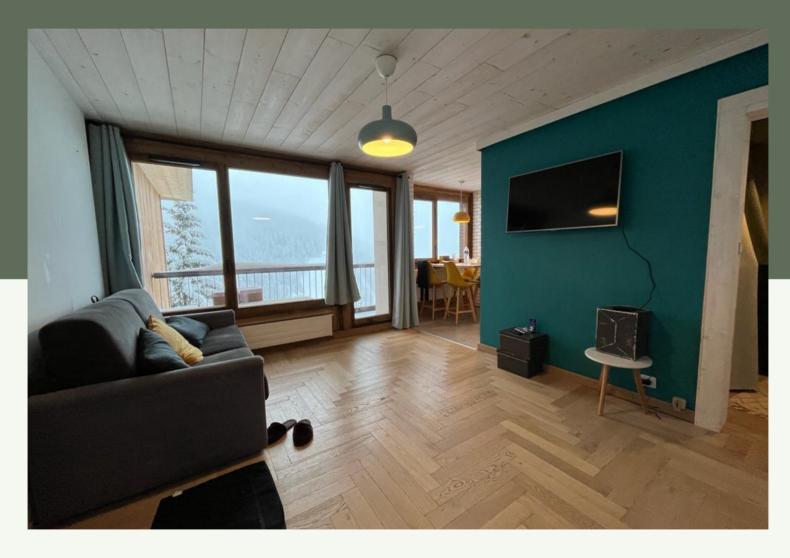

## NICE 2 ROOMS RECENTLY RENOVATED

Property tax: 968€

DPE:D GES:D

Réf: 3483

Come and discover this superb apartment, with a surface area of 38.49 s.q.m and located in a sought-after area of Courchevel Moriond.

Recently renovated, this apartment has a kitchen open on a dining room giving access to a balcony allowing you to enjoy a superb view on the valley and the surrounding mountains, a double bedroom and a shower room.

### **KEY POINTS**

- △ Location
- △ Views
- △ Renovated