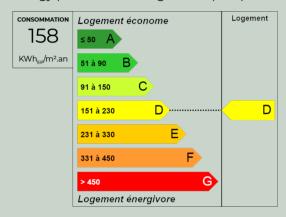

## **Energy diagnostics**

Energy performance diagnostics (DPE)

Greenhouse gas emissions (GES)

Estimated annual energy costs for standard use : between NC € and NC €.

NC is the base year of the energy prices used in this estimate.