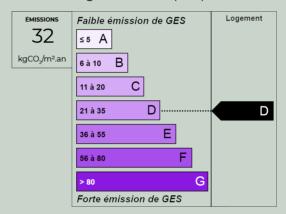

## NICE 2 ROOMS RECENTLY RENOVATED

Property tax: 968€

DPE:D GES:D

Réf: 3483

Come and discover this superb apartment, with a surface area of 38.49 s.q.m and located in a sought-after area of Courchevel Moriond.

## **Energy diagnostics**

Energy performance diagnostics (DPE)

Greenhouse gas emissions (GES)

Estimated annual energy costs for standard use : between NC € and NC €.

NC is the base year of the energy prices used in this estimate.