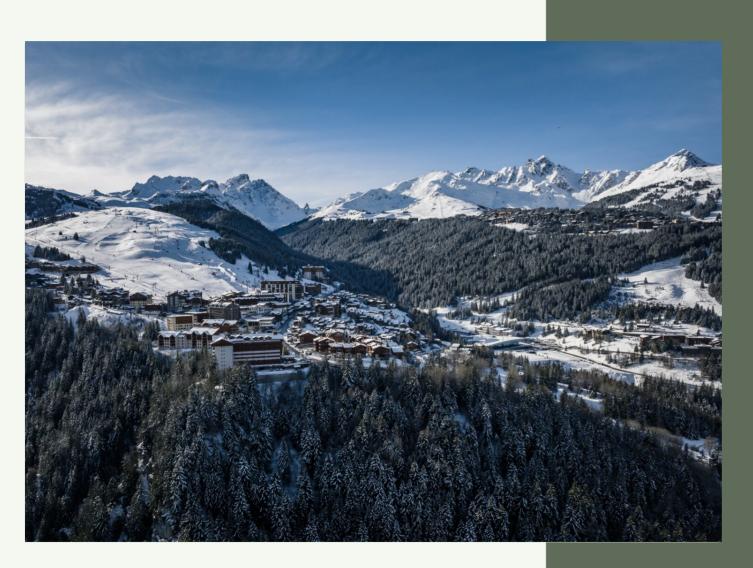

in a sought-after area of Courchevel Moriond.

Recently renovated, this apartment has a kitchen open on a dining room giving access to a balcony allowing you to enjoy a superb view on the valley and the surrounding mountains, a double bedroom and a shower room.

In annex: a parking and a ski locker



450 000€

Fees charged to seller

Non-contractual document.

The information illustrating the advertisements relating to the properties and their surroundings (descriptions, photographs, surface areas, points of interest, etc.) is provided for information purposes only, without any guarantee of completeness or accuracy.



#### LAYOUT

- △ An entrance
- 🗘 An open kitchen
- △ A dining area / living room
- A double bedroom
- △ A shower room

IN ANNEX

- △ A parking lot
- △ A ski locker









### **KEY POINTS**

- △ Location
- △ Views
- △ Renovated









## **Energy diagnostics**

Energy performance diagnostics (DPE)



Greenhouse gas emissions (GES)



Estimated annual energy costs for standard use : between NC € and NC €.

NC is the base year of the energy prices used in this estimate.

# Co-ownership

Property in co-ownership: yes

Number of lots: NC

Co-ownership fee: NC

Current procedure: no