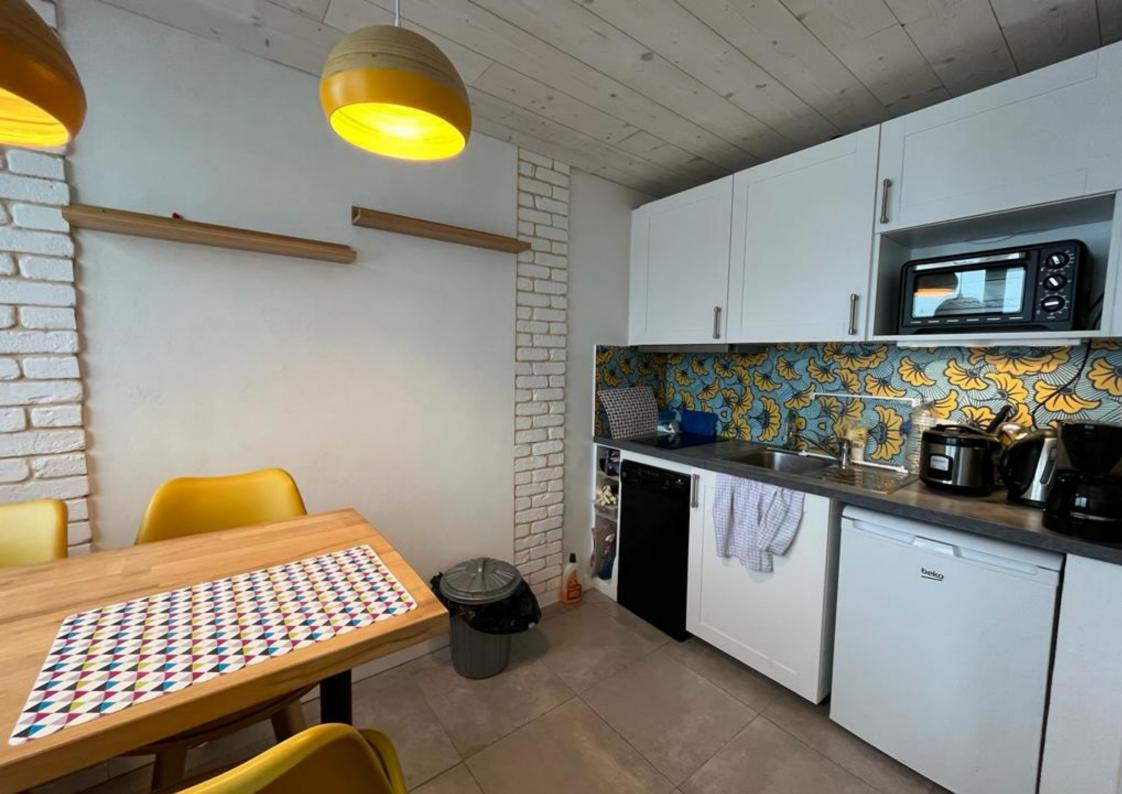

Recently renovated, this apartment has a kitchen open on a dining room giving access to a balcony allowing you to enjoy a superb view on the valley and the surrounding mountains, a double bedroom and a shower room.

#### LAYOUT

- △ An entrance
- 🗘 An open kitchen
- △ A dining area / living room
- A double bedroom
- △ A shower room

IN ANNEX

- △ A parking lot
- △ A ski locker