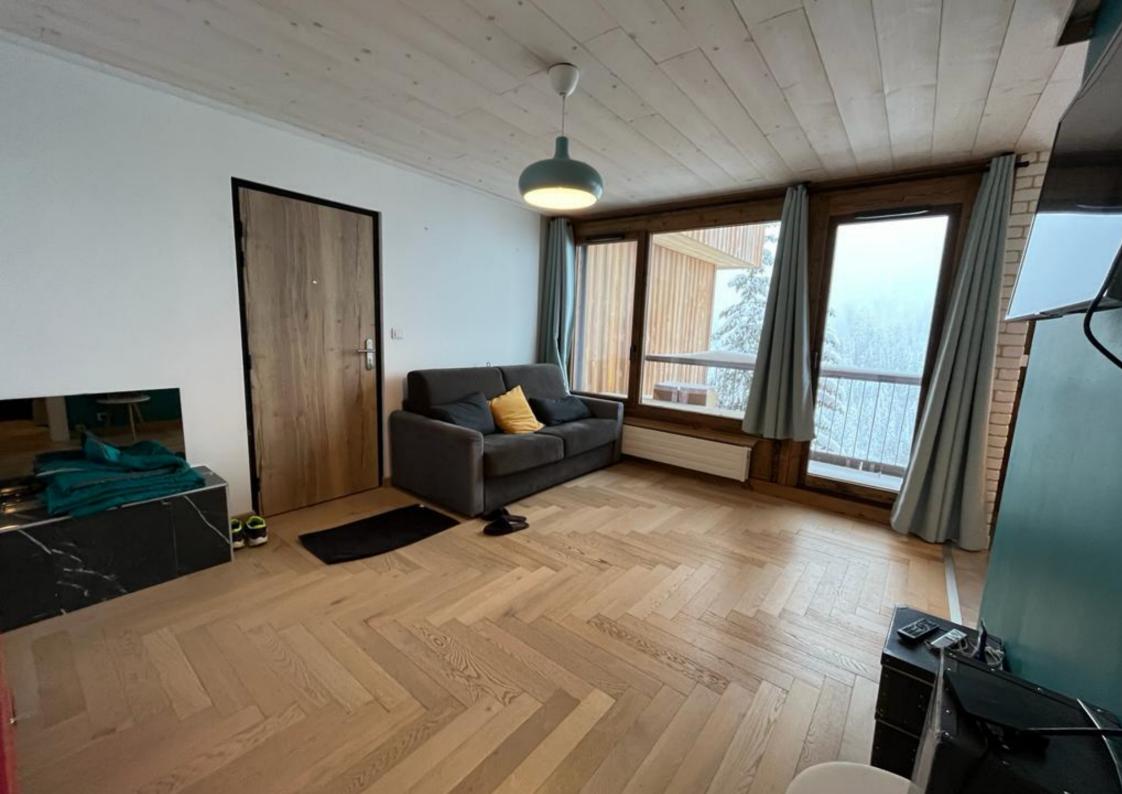

Recently renovated, this apartment has a kitchen open on a dining room giving access to a balcony allowing you to enjoy a superb view on the valley and the surrounding mountains, a double bedroom and a shower room.

#### LAYOUT

- △ An entrance
- 🗘 An open kitchen
- △ A dining area / living room
- A double bedroom
- △ A shower room

IN ANNEX

- △ A parking lot
- △ A ski locker