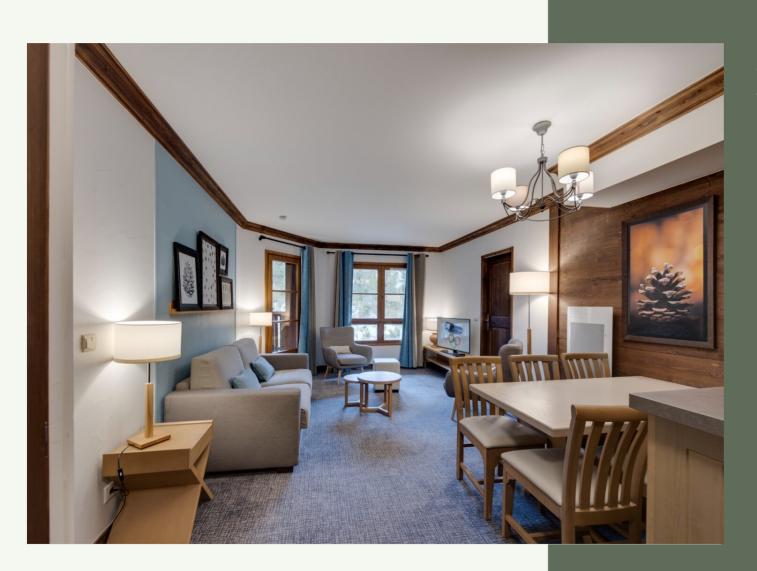

This property, with a modern and elegant decoration, is composed of a beautiful living room with a fully equipped kitchen, two bedrooms, two bathrooms and a balcony offering a clear view on the Aiguille Rouge.

#### LAYOUT

- 🗘 Equipped kitchen
- △ Living room
- One double bedroom en suite with bathroom and WC
- △ One bedroom with two single beds
- △ A bathroom
- △ Separate WC