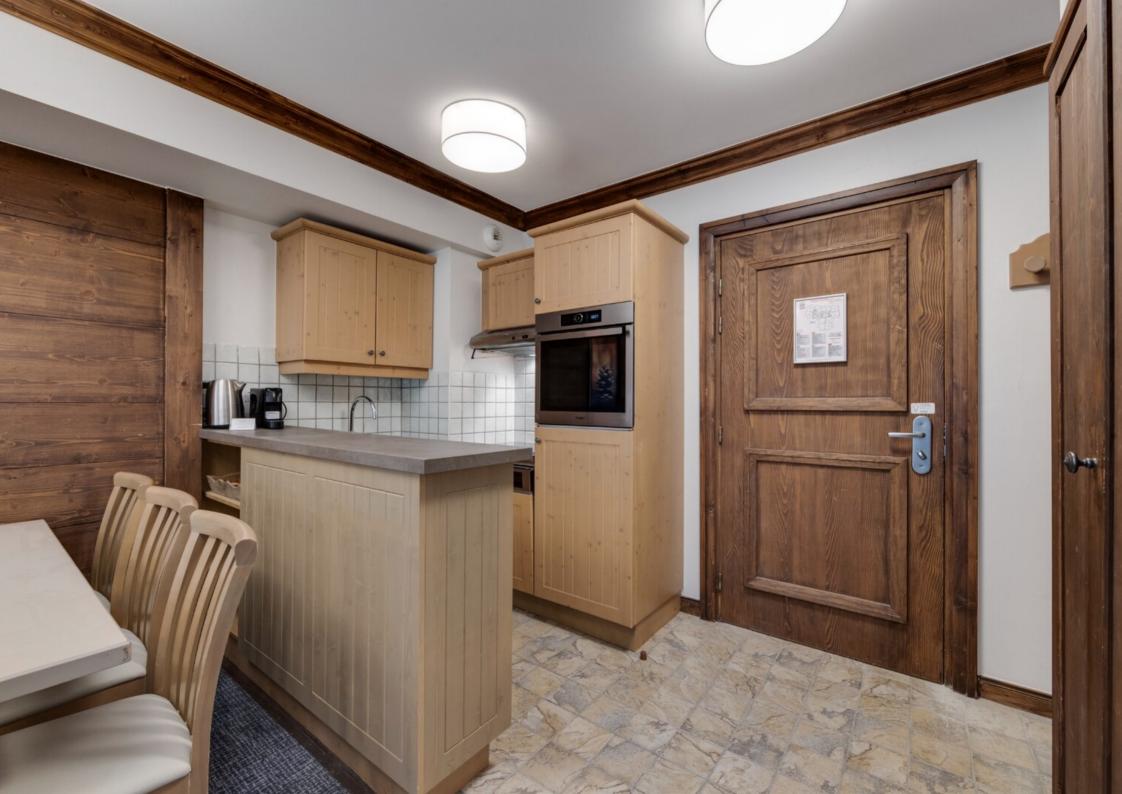

This property, with a modern and elegant decoration, is composed of a beautiful living room with a fully equipped kitchen, two bedrooms, two bathrooms and a balcony offering a clear view on the Aiguille Rouge.

#### LAYOUT

- 🗘 Equipped kitchen
- △ Living room
- One double bedroom en suite with bathroom and WC
- △ One bedroom with two single beds
- △ A bathroom
- △ Separate WC