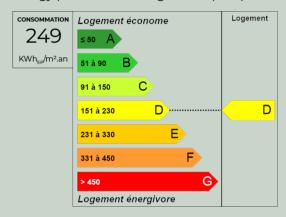

# 2 BEDROOM APARTMENT AIGUILLE ROUGE VIEW

Property tax: 1146€

Virtual tour

DPE:D GES:B

Located in the Manoir Savoie residence, in the heart of Arc 1950 Le Village, you will be charmed by this 58 sqm apartment, fully renovated in 2019.

### **Energy diagnostics**

Energy performance diagnostics (DPE)

Greenhouse gas emissions (GES)

Estimated annual energy costs for standard use : between 900€ and 1270€.

2021 is the base year of the energy prices used in this estimate.