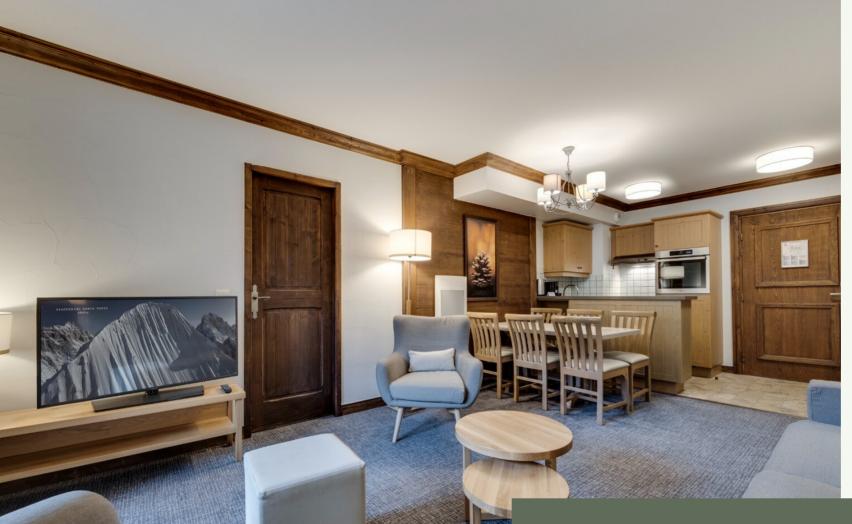

This property, with a modern and elegant decoration, is composed of a beautiful living room with a fully equipped kitchen, two bedrooms, two bathrooms and a balcony offering a clear view on the Aiguille Rouge.

#### LAYOUT

- 🗘 Equipped kitchen
- △ Living room
- One double bedroom en suite with bathroom and WC
- △ One bedroom with two single beds
- △ A bathroom
- △ Separate WC