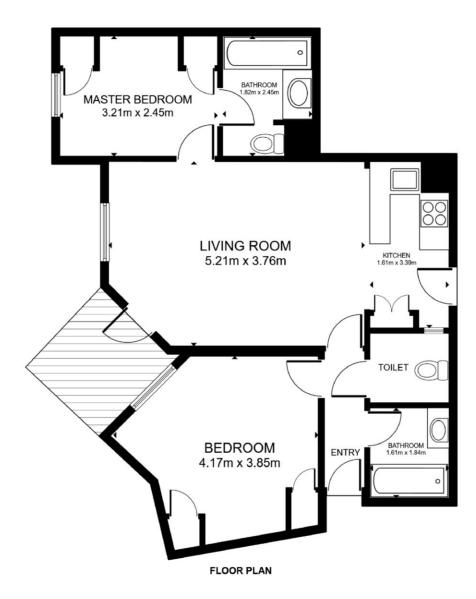

#### LAYOUT

- 🗘 Equipped kitchen
- △ Living room
- One double bedroom en suite with bathroom and WC
- △ One bedroom with two single beds
- △ A bathroom
- △ Separate WC

Swimming pool

Jacuzzi

Ski room

Ski-out

Fitness room

GROSS INTERNAL AREA FLOOR PLAN 59.3 m<sup>2</sup>