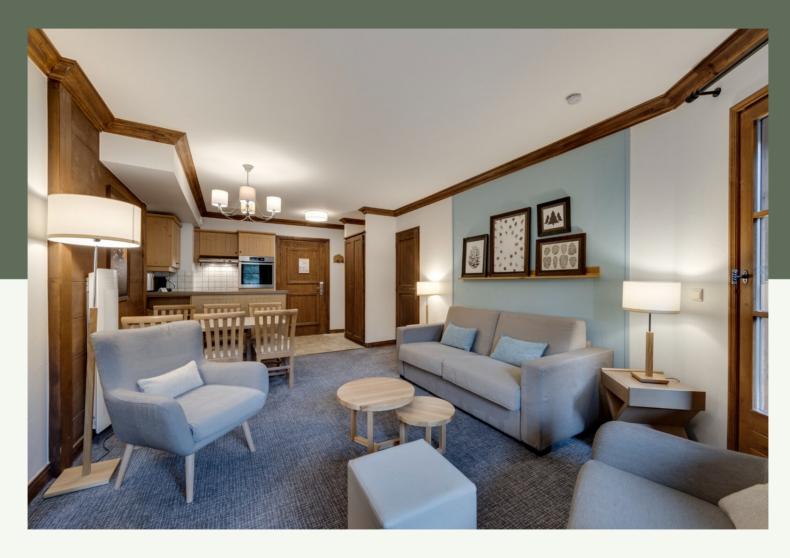

# 2 BEDROOM APARTMENT AIGUILLE ROUGE VIEW

Property tax: 1146€

Virtual tour

DPE:D GES:B

Located in the Manoir Savoie residence, in the heart of Arc 1950 Le Village, you will be charmed by this 58 sqm apartment, fully renovated in 2019.

This property, with a modern and elegant decoration, is composed of a beautiful living room with a fully equipped kitchen, two bedrooms, two bathrooms and a balcony offering a clear view on the Aiguille Rouge.

#### LAYOUT

- 🗘 Equipped kitchen
- △ Living room
- One double bedroom en suite with bathroom and WC
- △ One bedroom with two single beds
- △ A bathroom
- △ Separate WC