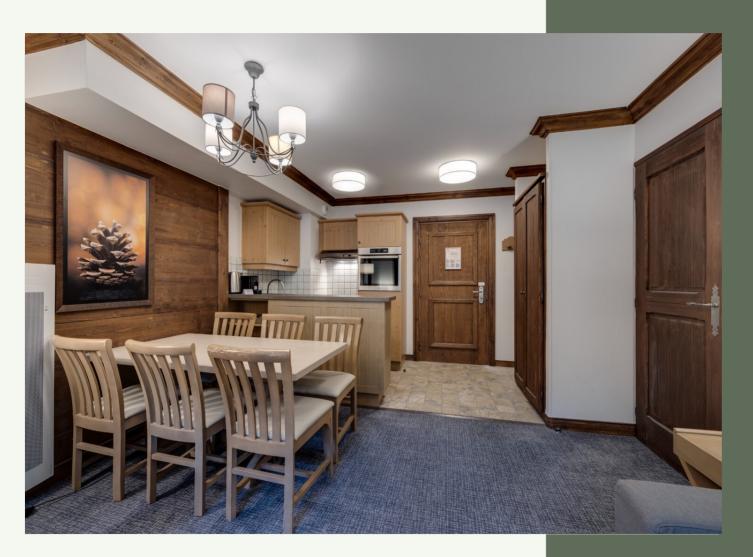

This property, with a modern and elegant decoration, is composed of a beautiful living room with a fully equipped kitchen, two bedrooms, two bathrooms and a balcony offering a clear view on the Aiguille Rouge.

#### LAYOUT

- 🗘 Equipped kitchen
- △ Living room
- One double bedroom en suite with bathroom and WC
- △ One bedroom with two single beds
- △ A bathroom
- △ Separate WC