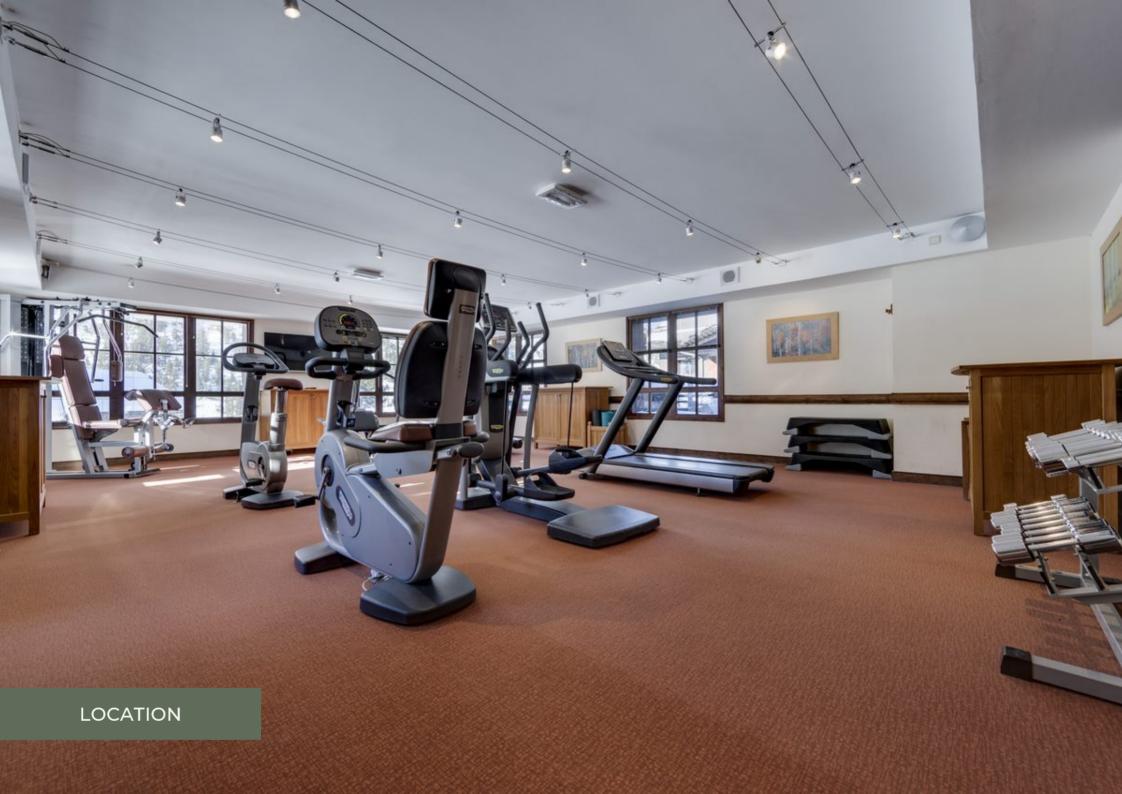

#### **ANNEXES**

- △ Balcony
- △ Cellar
- 🗘 Ski locker

Wellness area of the residence

(outdoor pool, indoor Jacuzzi, Sauna, Hammam, Fitness room)

58m<sup>2</sup>

Swimming pool

Jacuzzi

Ski room

Ski-out

Fitness room

GROSS INTERNAL AREA FLOOR PLAN 59.3 m<sup>2</sup>