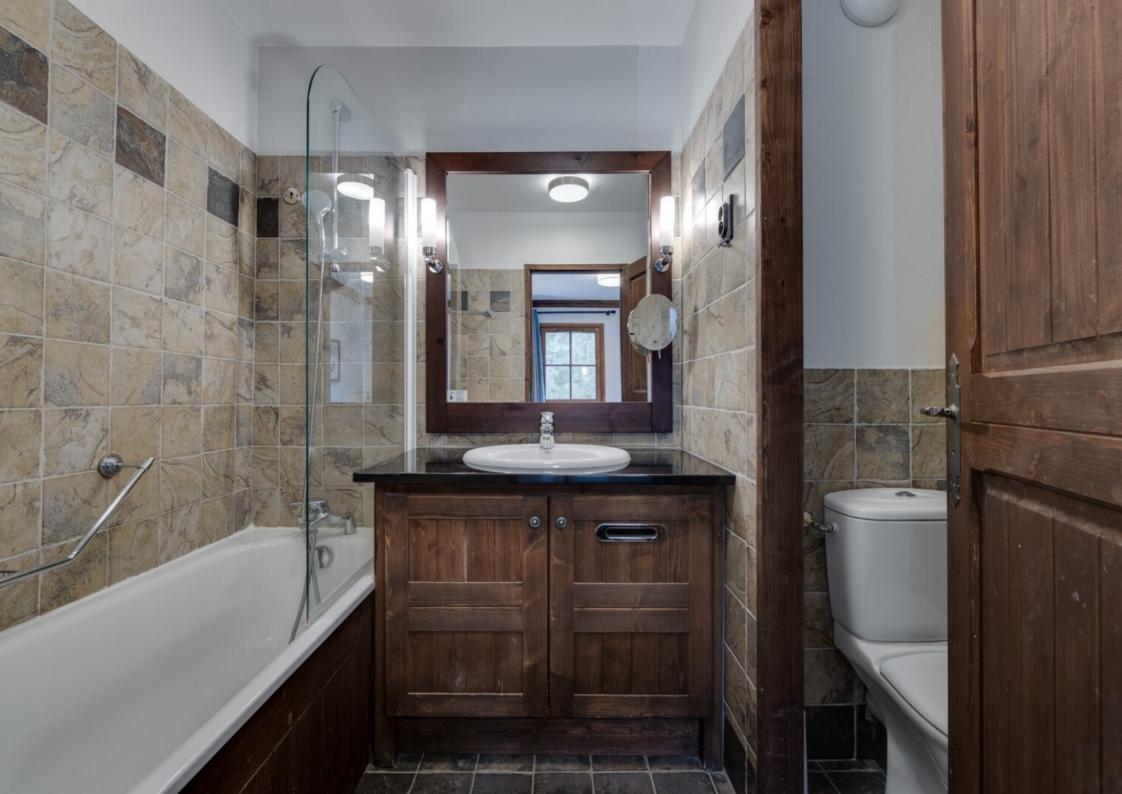

This property, with a modern and elegant decoration, is composed of a beautiful living room with a fully equipped kitchen, two bedrooms, two bathrooms and a balcony offering a clear view on the Aiguille Rouge.

#### LAYOUT

- 🗘 Equipped kitchen
- △ Living room
- One double bedroom en suite with bathroom and WC
- △ One bedroom with two single beds
- △ A bathroom
- △ Separate WC