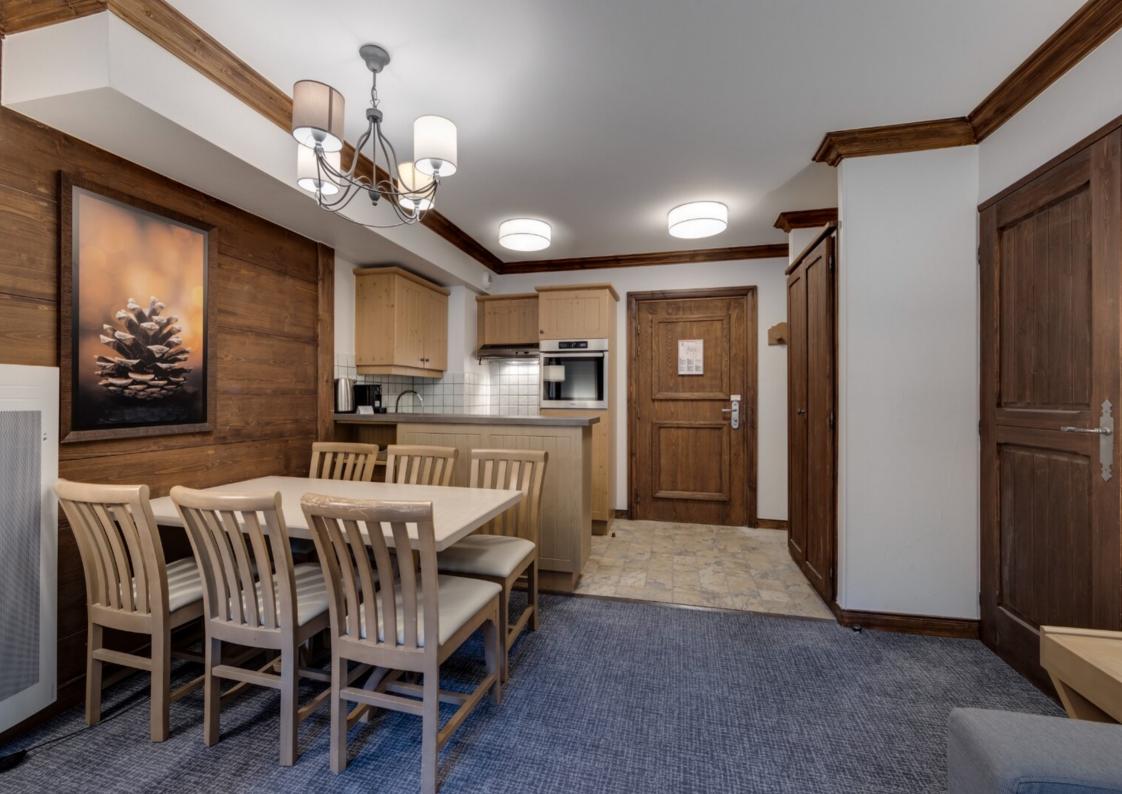

This property, with a modern and elegant decoration, is composed of a beautiful living room with a fully equipped kitchen, two bedrooms, two bathrooms and a balcony offering a clear view on the Aiguille Rouge.

#### LAYOUT

- 🗘 Equipped kitchen
- △ Living room
- One double bedroom en suite with bathroom and WC
- △ One bedroom with two single beds
- △ A bathroom
- △ Separate WC