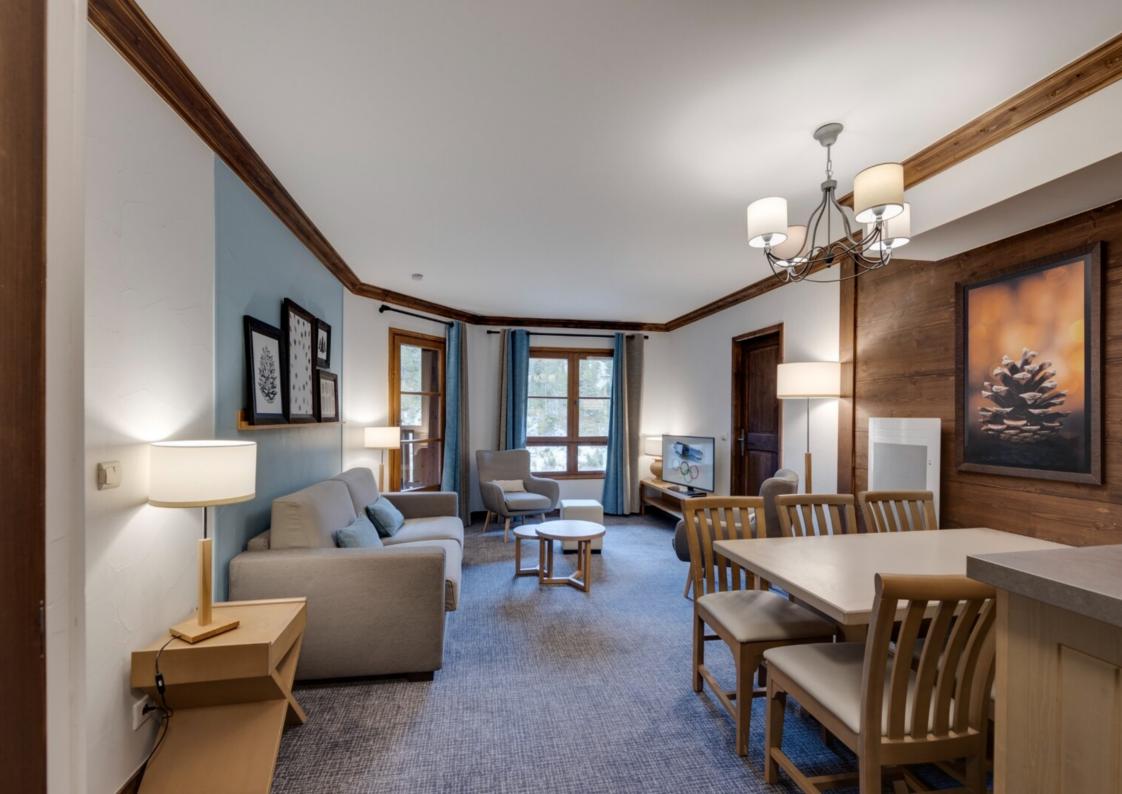

This property, with a modern and elegant decoration, is composed of a beautiful living room with a fully equipped kitchen, two bedrooms, two bathrooms and a balcony offering a clear view on the Aiguille Rouge.

#### LAYOUT

- 🗘 Equipped kitchen
- △ Living room
- One double bedroom en suite with bathroom and WC
- △ One bedroom with two single beds
- △ A bathroom
- △ Separate WC