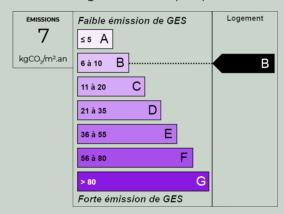

# 2 BEDROOM APARTMENT AIGUILLE ROUGE VIEW

Property tax: 1146€

Virtual tour

DPE:D GES:B

Located in the Manoir Savoie residence, in the heart of Arc 1950 Le Village, you will be charmed by this 58 sqm apartment, fully renovated in 2019.

### **Energy diagnostics**

Energy performance diagnostics (DPE)

Greenhouse gas emissions (GES)

Estimated annual energy costs for standard use : between 900€ and 1270€.

2021 is the base year of the energy prices used in this estimate.