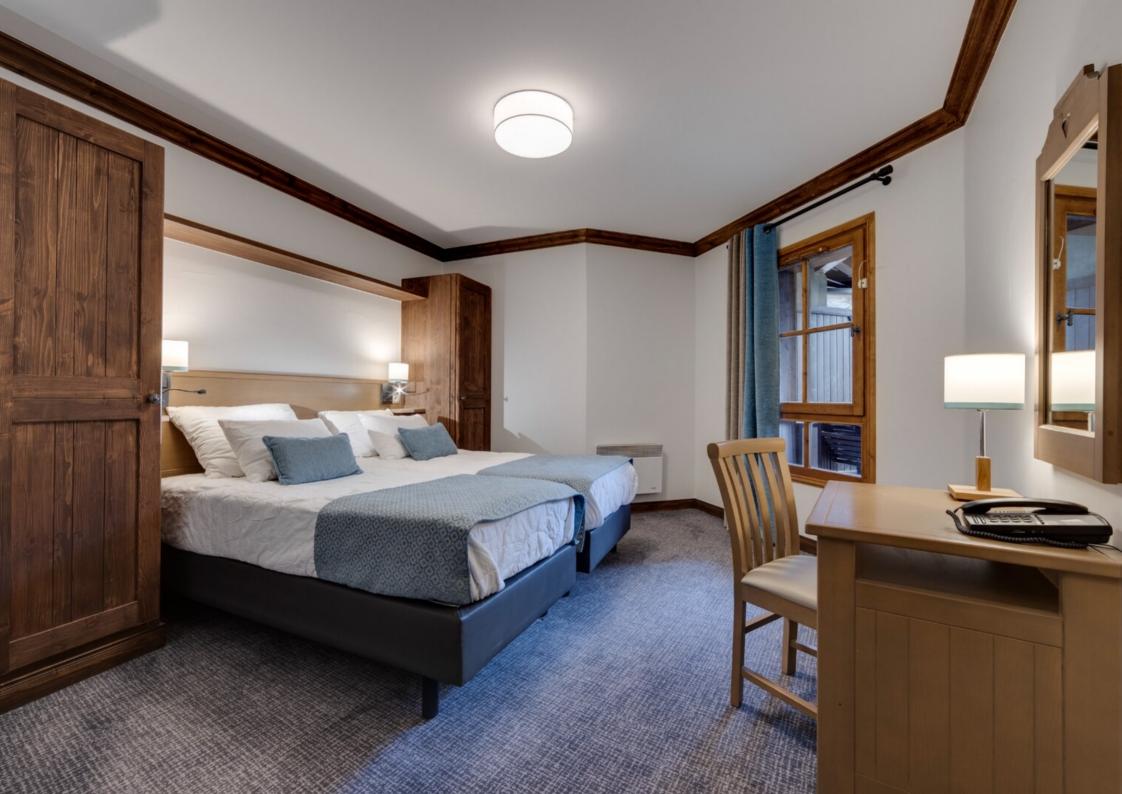

This property, with a modern and elegant decoration, is composed of a beautiful living room with a fully equipped kitchen, two bedrooms, two bathrooms and a balcony offering a clear view on the Aiguille Rouge.

#### LAYOUT

- 🗘 Equipped kitchen
- △ Living room
- One double bedroom en suite with bathroom and WC
- △ One bedroom with two single beds
- △ A bathroom
- △ Separate WC