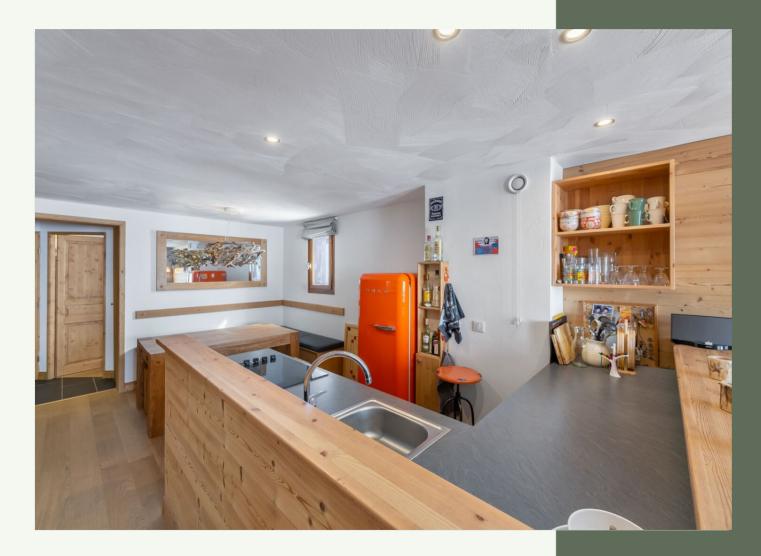

## 1-BEDROOM APARTMENT - VIEW

Property tax: 978€

Virtual tour

Discover this exceptional property ideally located near the slopes and shops.

This 52 sq.m apartment has been entirely renovated and includes an entrance hall, a fully equipped kitchen opening onto the living room, two bedrooms that can accommodate 6 people, a bathroom and an independent toilet. A loggia allowing an optimal storage as well as a balcony exposed South come to complete the services.

#### LAYOUT

- △ Entrance hall
- △ Kitchen open to the living room
- △ Two bedrooms
- 🛆 Bathroom
- ∠ Separate toilet