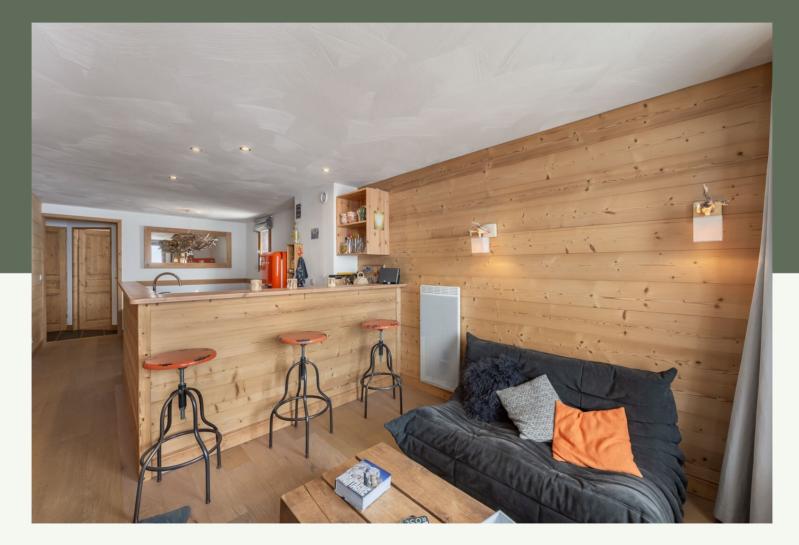

## 1-BEDROOM APARTMENT - VIEW

Property tax: 978€

Virtual tour

Discover this exceptional property ideally located near the slopes and shops.

This 52 sq.m apartment has been entirely renovated and includes an entrance hall, a fully equipped kitchen opening onto the living room, two bedrooms that can accommodate 6 people, a bathroom and an independent toilet. A loggia allowing an optimal storage as well as a balcony exposed South come to complete the services.

The apartment offers a breathtaking view of the surrounding peaks and will allow you to spend pleasant vacations with family or friends.

You will also benefit from two ski lockers overlooking the slope.

#### LAYOUT

- △ Entrance hall
- △ Kitchen open to the living room
- △ Two bedrooms
- 🛆 Bathroom
- ∠ Separate toilet

### ANNEXES

- 🛆 Loggia
- △ Balcony
- 🛆 Two ski lockers