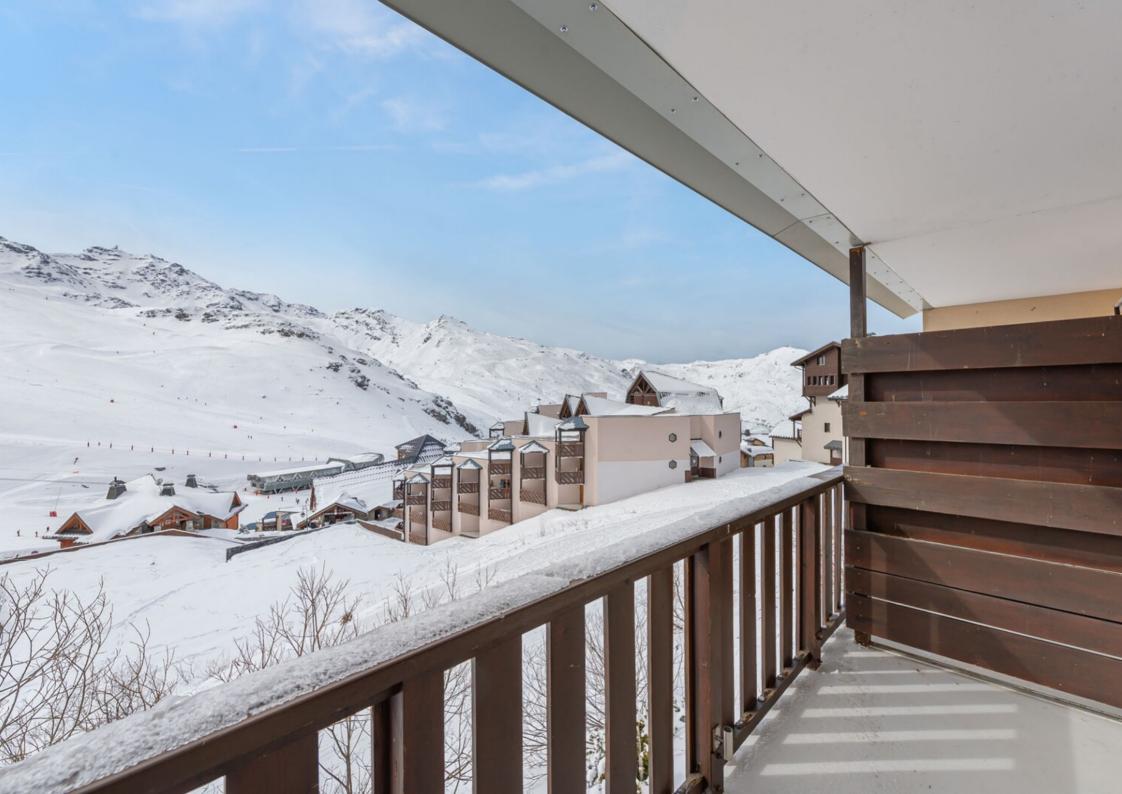

## 1-BEDROOM APARTMENT - VIEW

Property tax: 978€

Virtual tour

Discover this exceptional property ideally located near the slopes and shops.

This 52 sq.m apartment has been entirely renovated and includes an entrance hall, a fully equipped kitchen opening onto the living room, two bedrooms that can accommodate 6 people, a bathroom and an independent toilet. A loggia allowing an optimal storage as well as a balcony exposed South come to complete the services.

The apartment offers a breathtaking view of the surrounding peaks and will allow you to spend pleasant vacations with family or friends.

You will also benefit from two ski lockers overlooking the slope.

### ANNEXES

- 🛆 Loggia
- △ Balcony
- 🛆 Two ski lockers

#### **KEY POINTS**

- $\triangle$  Mountain view
- 🛆 Surface
- 🛆 Quiet