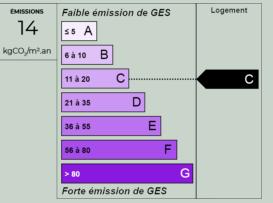

### Greenhouse gas emissions (GES)

Housing with excessive energy consumption

Estimated annual energy costs for standard use : between 1240€ and 1710€.

2021 is the base year of the energy prices used in this estimate.