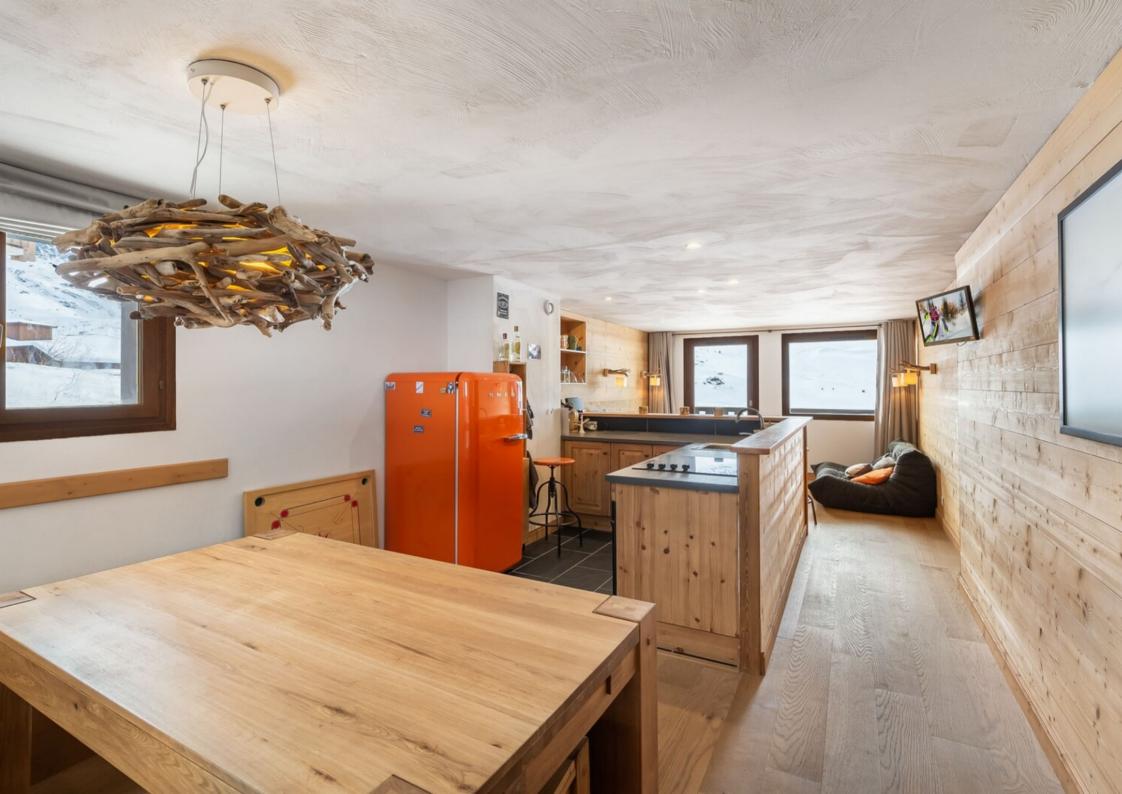

## 1-BEDROOM APARTMENT - VIEW

Property tax: 978€

Virtual tour

Discover this exceptional property ideally located near the slopes and shops.

This 52 sq.m apartment has been entirely renovated and includes an entrance hall, a fully equipped kitchen opening onto the living room, two bedrooms that can accommodate 6 people, a bathroom and an independent toilet. A loggia allowing an optimal storage as well as a balcony exposed South come to complete the services.

The apartment offers a breathtaking view of the surrounding peaks and will allow you to spend pleasant vacations with family or friends.

You will also benefit from two ski lockers overlooking the slope.

#### LAYOUT

- △ Entrance hall
- △ Kitchen open to the living room
- △ Two bedrooms
- 🛆 Bathroom
- ∠ Separate toilet

### ANNEXES

- 🛆 Loggia
- △ Balcony
- 🛆 Two ski lockers