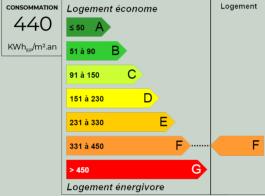

## **Energy diagnostics**

Energy performance diagnostics (DPE)

### Greenhouse gas emissions (GES)

Housing with excessive energy consumption

Estimated annual energy costs for standard use : between 1240€ and 1710€.

2021 is the base year of the energy prices used in this estimate.