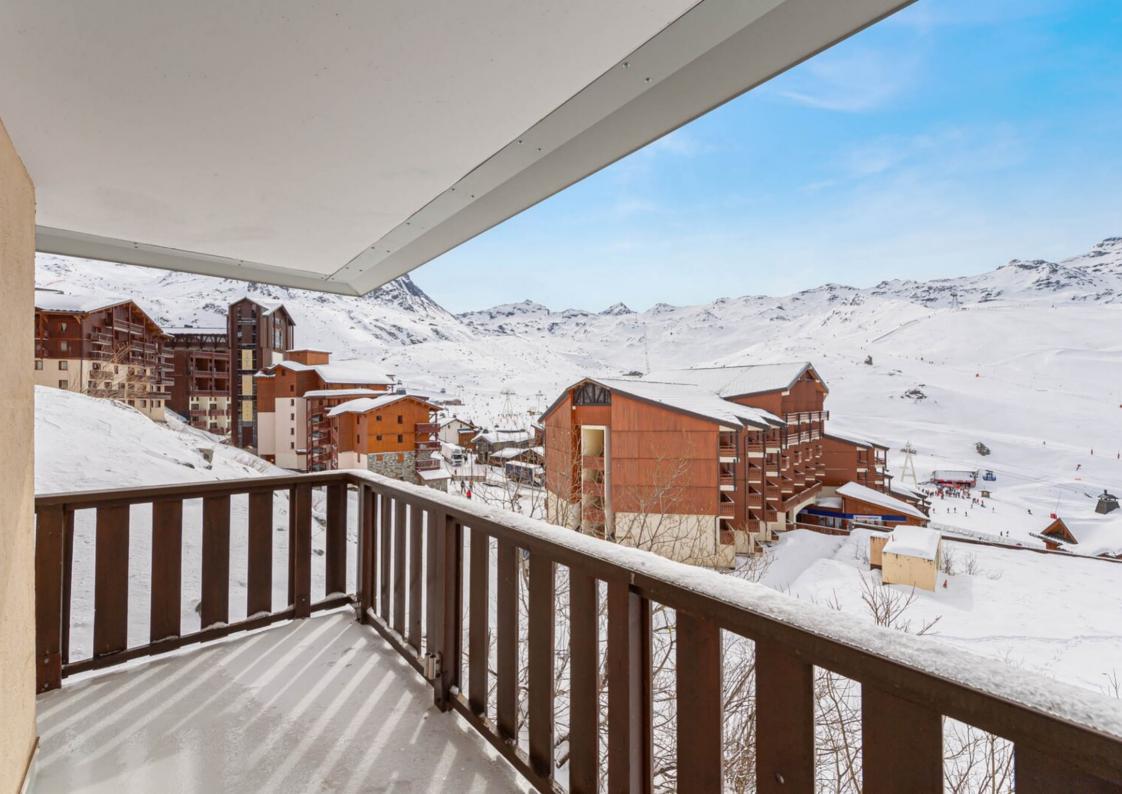

## 1-BEDROOM APARTMENT - VIEW

Property tax: 978€

Virtual tour

Discover this exceptional property ideally located near the slopes and shops.

This 52 sq.m apartment has been entirely renovated and includes an entrance hall, a fully equipped kitchen opening onto the living room, two bedrooms that can accommodate 6 people, a bathroom and an independent toilet. A loggia allowing an optimal storage as well as a balcony exposed South come to complete the services.

The apartment offers a breathtaking view of the surrounding peaks and will allow you to spend pleasant vacations with family or friends.

You will also benefit from two ski lockers overlooking the slope.

### ANNEXES

- 🛆 Loggia
- △ Balcony
- 🛆 Two ski lockers

#### **KEY POINTS**

- $\triangle$  Mountain view
- 🛆 Surface
- 🛆 Quiet