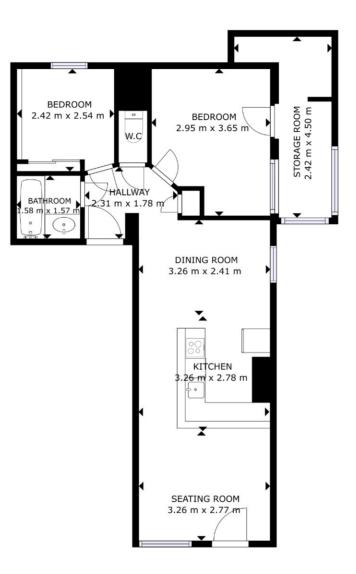

## 1-BEDROOM APARTMENT - VIEW

Property tax: 978€

Virtual tour

Discover this exceptional property ideally located near the slopes and shops.

This 52 sq.m apartment has been entirely renovated and includes an entrance hall, a fully equipped kitchen opening onto the living room, two bedrooms that can accommodate 6 people, a bathroom and an independent toilet. A loggia allowing an optimal storage as well as a balcony exposed South come to complete the services.

#### LAYOUT

- △ Entrance hall
- △ Kitchen open to the living room
- △ Two bedrooms
- 🛆 Bathroom
- ∠ Separate toilet

### ANNEXES

- 🛆 Loggia
- △ Balcony
- 🛆 Two ski lockers