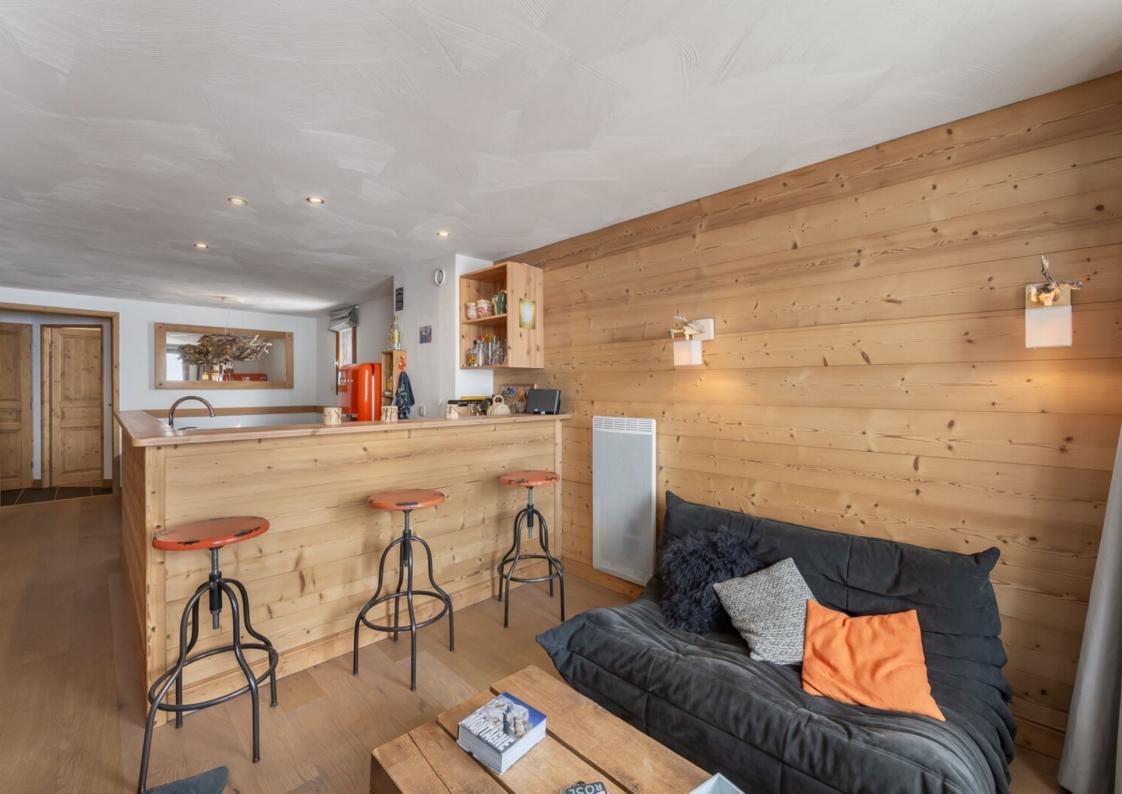

## 1-BEDROOM APARTMENT - VIEW

Property tax: 978€

Virtual tour

Discover this exceptional property ideally located near the slopes and shops.

This 52 sq.m apartment has been entirely renovated and includes an entrance hall, a fully equipped kitchen opening onto the living room, two bedrooms that can accommodate 6 people, a bathroom and an independent toilet. A loggia allowing an optimal storage as well as a balcony exposed South come to complete the services.

The apartment offers a breathtaking view of the surrounding peaks and will allow you to spend pleasant vacations with family or friends.

You will also benefit from two ski lockers overlooking the slope.