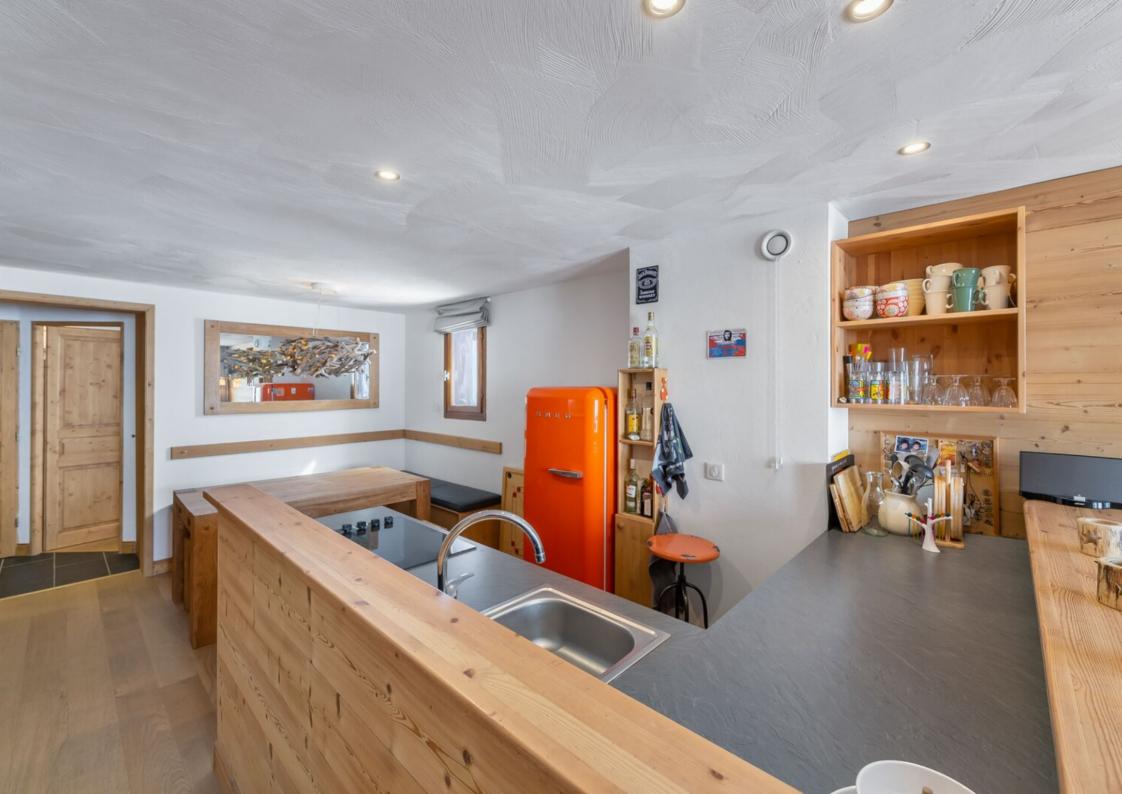

## 1-BEDROOM APARTMENT - VIEW

Property tax: 978€

Virtual tour

Discover this exceptional property ideally located near the slopes and shops.

This 52 sq.m apartment has been entirely renovated and includes an entrance hall, a fully equipped kitchen opening onto the living room, two bedrooms that can accommodate 6 people, a bathroom and an independent toilet. A loggia allowing an optimal storage as well as a balcony exposed South come to complete the services.

The apartment offers a breathtaking view of the surrounding peaks and will allow you to spend pleasant vacations with family or friends.

You will also benefit from two ski lockers overlooking the slope.

#### LAYOUT

- △ Entrance hall
- △ Kitchen open to the living room
- △ Two bedrooms
- 🛆 Bathroom
- ∠ Separate toilet

### ANNEXES

- 🛆 Loggia
- △ Balcony
- 🛆 Two ski lockers