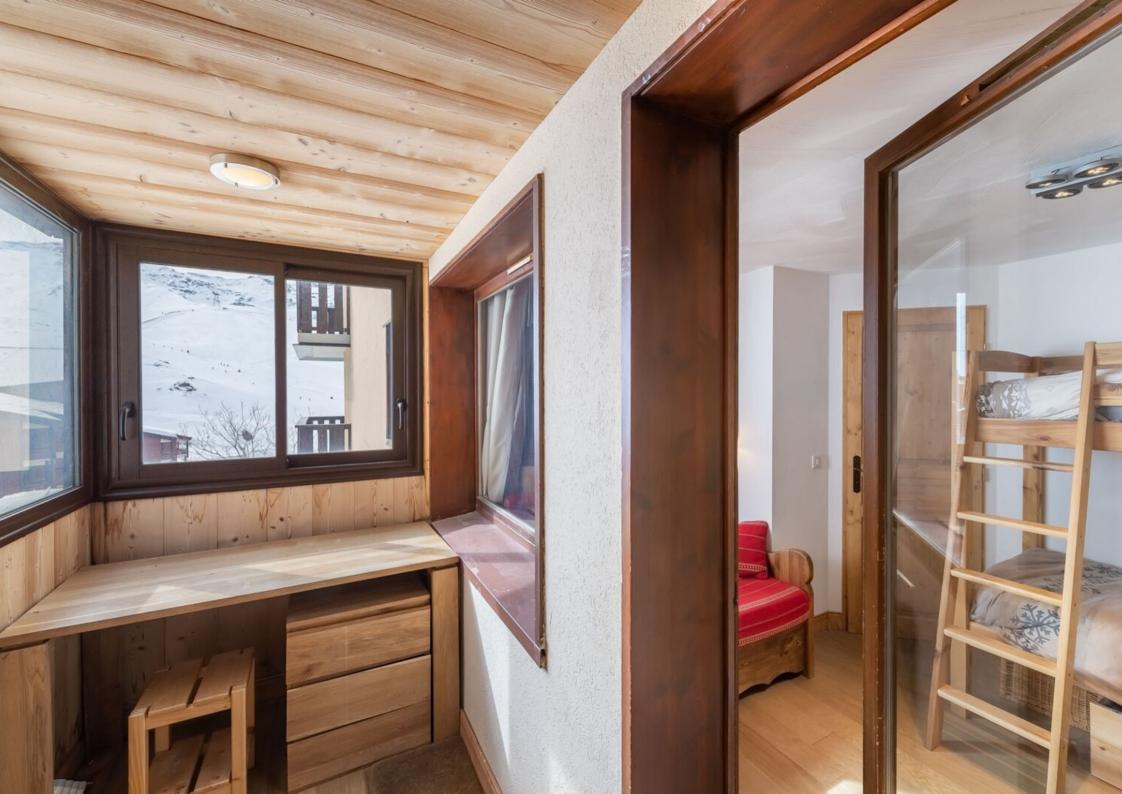

## 1-BEDROOM APARTMENT - VIEW

Property tax: 978€

Virtual tour

Discover this exceptional property ideally located near the slopes and shops.

This 52 sq.m apartment has been entirely renovated and includes an entrance hall, a fully equipped kitchen opening onto the living room, two bedrooms that can accommodate 6 people, a bathroom and an independent toilet. A loggia allowing an optimal storage as well as a balcony exposed South come to complete the services.

The apartment offers a breathtaking view of the surrounding peaks and will allow you to spend pleasant vacations with family or friends.

You will also benefit from two ski lockers overlooking the slope.