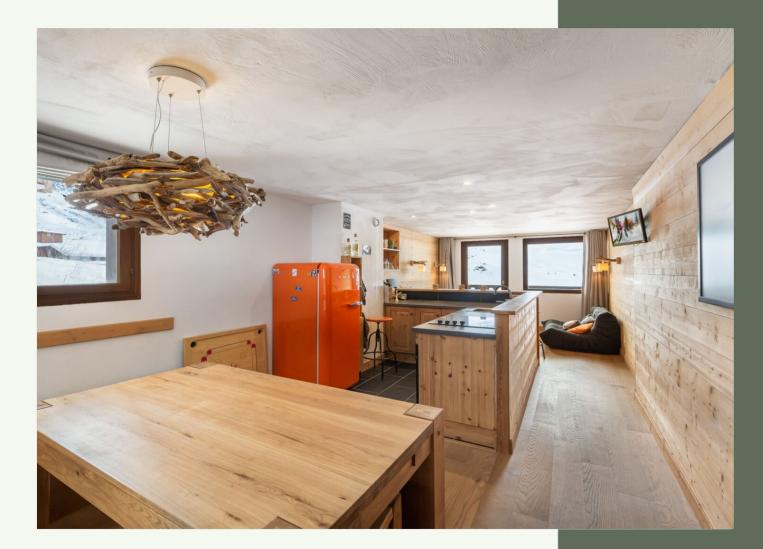

## 1-BEDROOM APARTMENT - VIEW

Property tax: 978€

Virtual tour

Discover this exceptional property ideally located near the slopes and shops.

This 52 sq.m apartment has been entirely renovated and includes an entrance hall, a fully equipped kitchen opening onto the living room, two bedrooms that can accommodate 6 people, a bathroom and an independent toilet. A loggia allowing an optimal storage as well as a balcony exposed South come to complete the services.

The apartment offers a breathtaking view of the surrounding peaks and will allow you to spend pleasant vacations with family or friends.

You will also benefit from two ski lockers overlooking the slope.