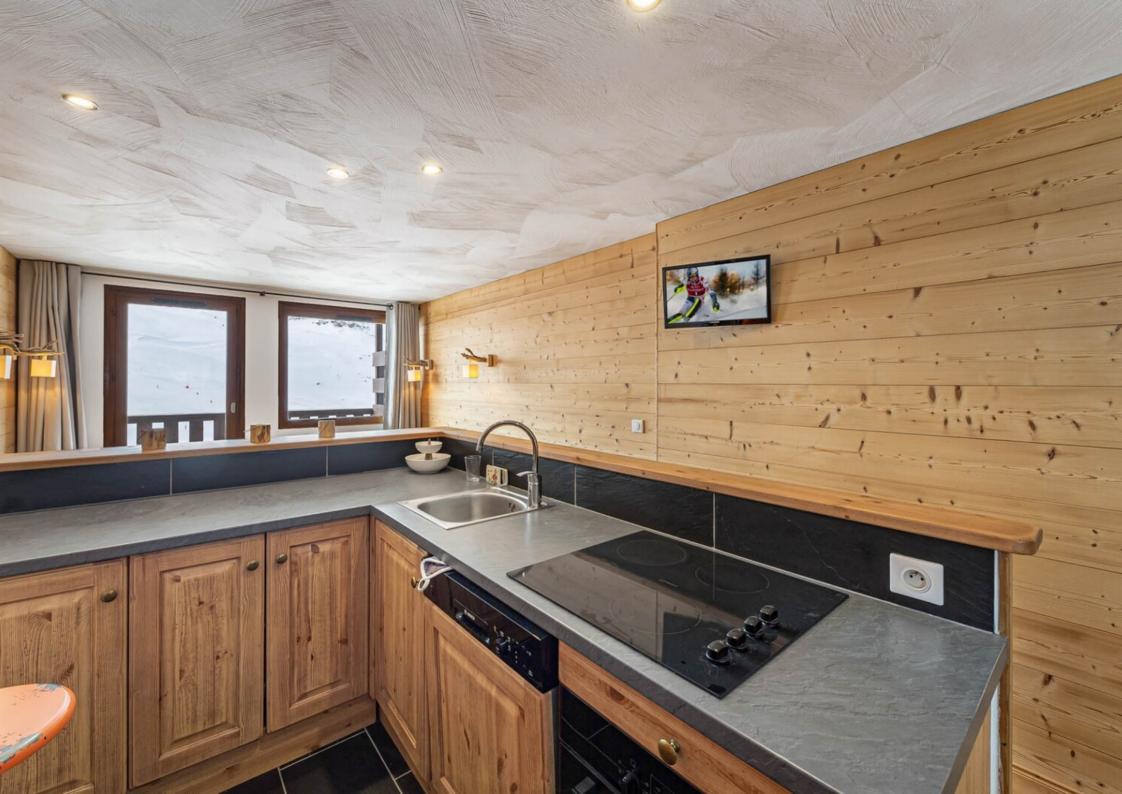

## 1-BEDROOM APARTMENT - VIEW

Property tax: 978€

Virtual tour

Discover this exceptional property ideally located near the slopes and shops.

This 52 sq.m apartment has been entirely renovated and includes an entrance hall, a fully equipped kitchen opening onto the living room, two bedrooms that can accommodate 6 people, a bathroom and an independent toilet. A loggia allowing an optimal storage as well as a balcony exposed South come to complete the services.

#### LAYOUT

- △ Entrance hall
- △ Kitchen open to the living room
- △ Two bedrooms
- 🛆 Bathroom
- ∠ Separate toilet