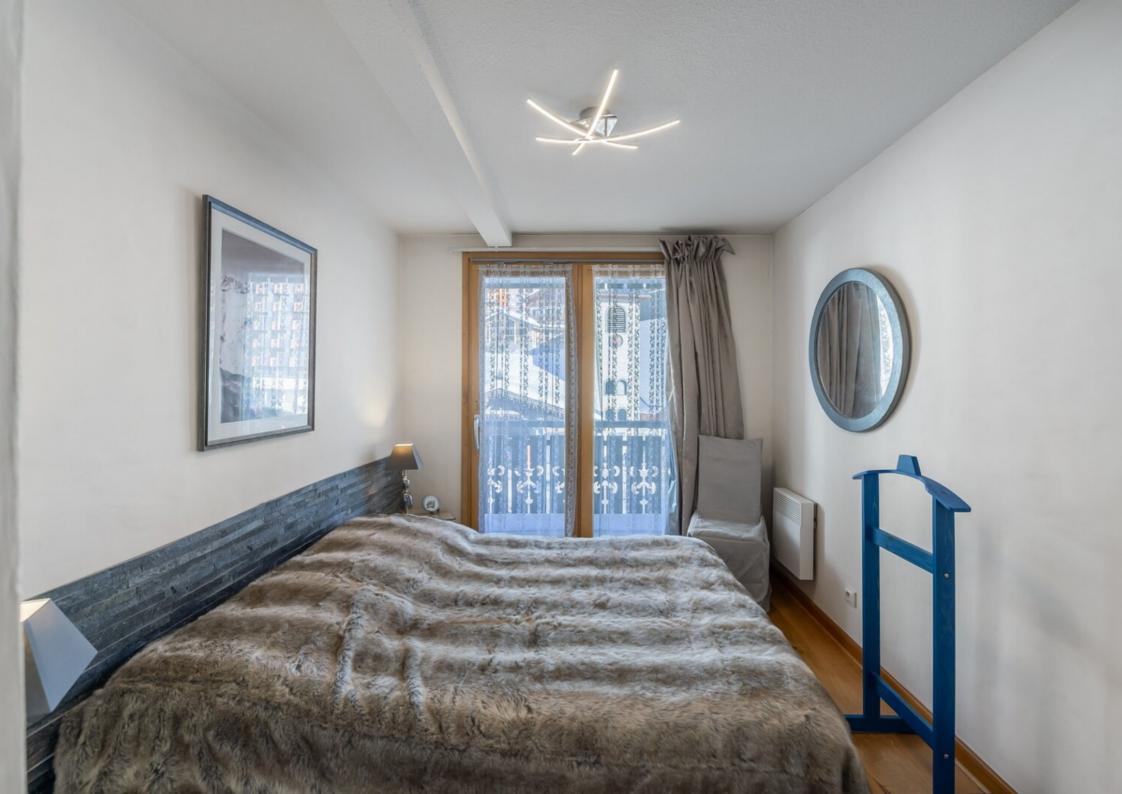

The apartment is composed of a closed kitchen, a spacious and bright living room, three bedrooms including a double bedroom en suite, a bathroom, two independent toilets, two balconies on both sides of the apartment. You can also enjoy the sauna after your day of skiing.

### LAYOUT

- △ Closed kitchen
- △ Spacious living room
- △ One double bedroom en suite
- △ Two double bedrooms
- △ One bathroom
- ∴ Two independent toilets
- △ Two balconies
- △ One sauna