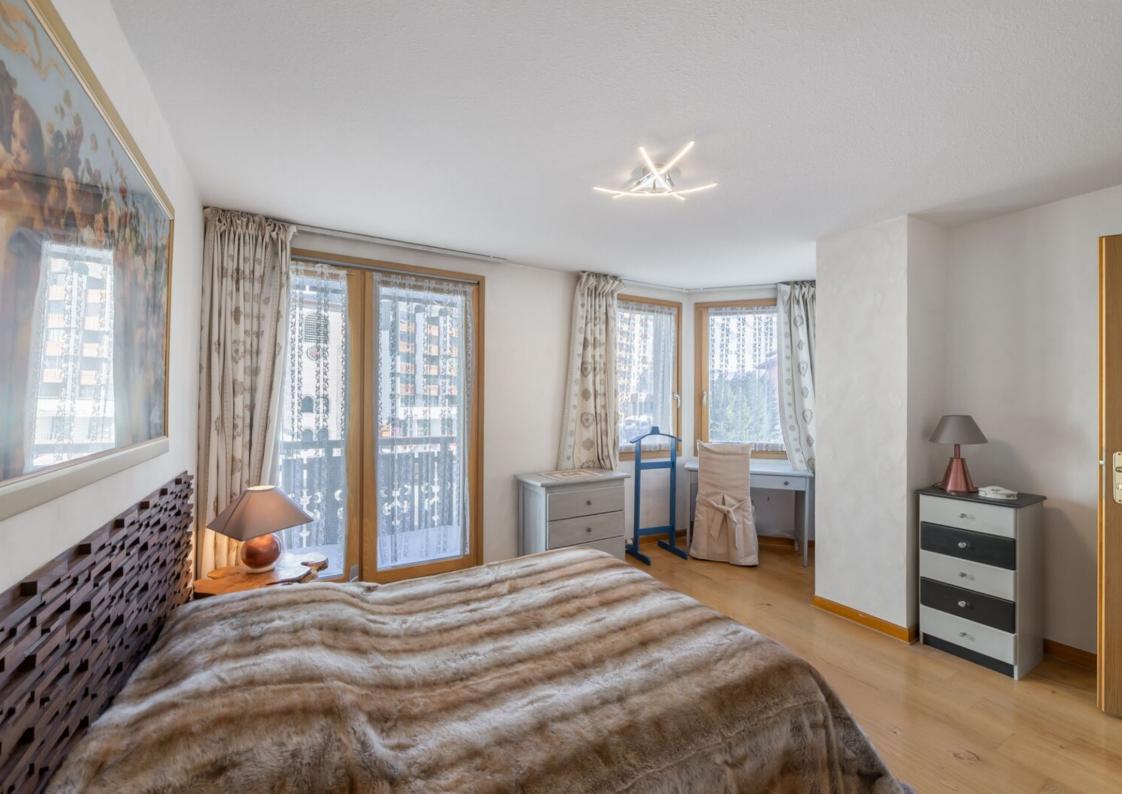

The apartment is composed of a closed kitchen, a spacious and bright living room, three bedrooms including a double bedroom en suite, a bathroom, two independent toilets, two balconies on both sides of the apartment. You can also enjoy the sauna after your day of skiing.

### LAYOUT

- △ Closed kitchen
- △ Spacious living room
- △ One double bedroom en suite
- △ Two double bedrooms
- △ One bathroom
- ∴ Two independent toilets
- △ Two balconies
- △ One sauna