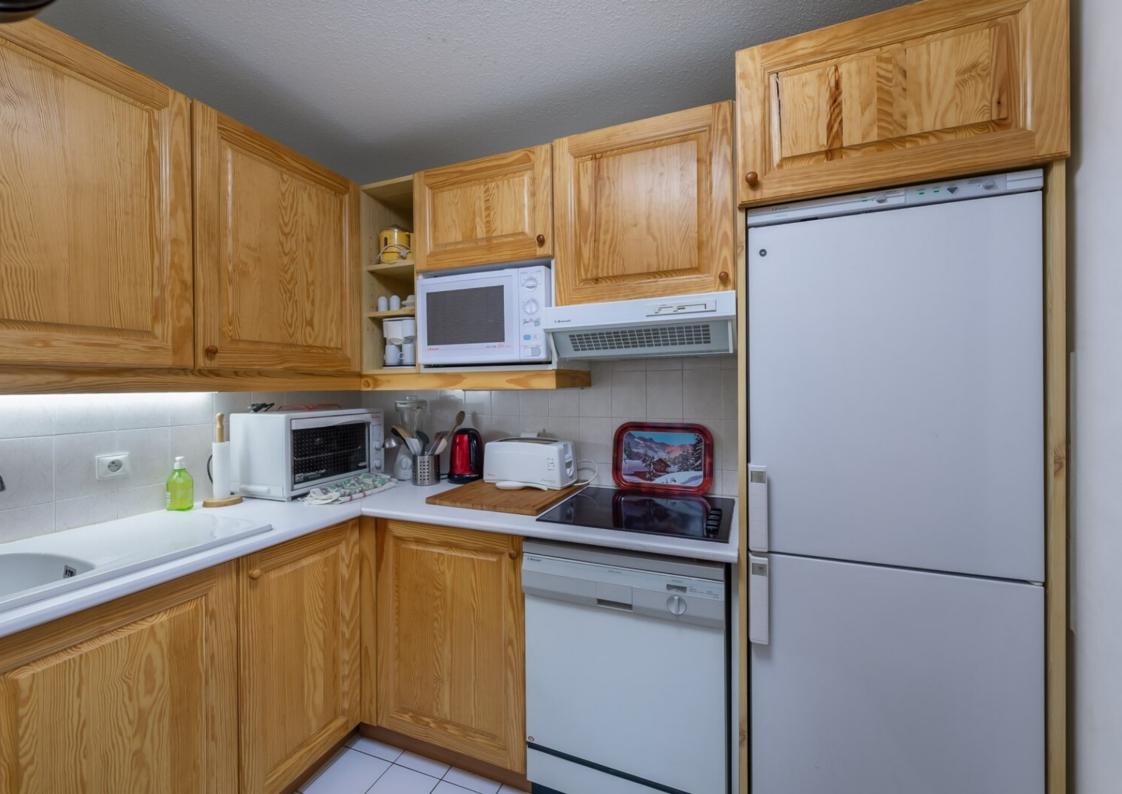

The apartment is composed of a closed kitchen, a spacious and bright living room, three bedrooms including a double bedroom en suite, a bathroom, two independent toilets, two balconies on both sides of the apartment. You can also enjoy the sauna after your day of skiing.

### LAYOUT

- △ Closed kitchen
- △ Spacious living room
- △ One double bedroom en suite
- △ Two double bedrooms
- △ One bathroom
- ∴ Two independent toilets
- △ Two balconies
- △ One sauna