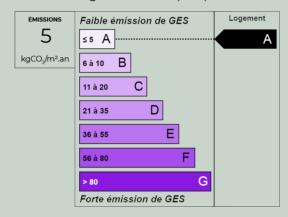

# SUBLIME APARTMENT - 4 ROOMS - AT THE FOOT OF THE SLOPES

Local property tax: 1400€ Property tax: 1400€

Virtual tour

DPE:D GES:A

## **Energy diagnostics**

Energy performance diagnostics (DPE)

Greenhouse gas emissions (GES)

Estimated annual energy costs for standard use: between 1130€ and 1560€.

2021 is the base year of the energy prices used in this estimate.