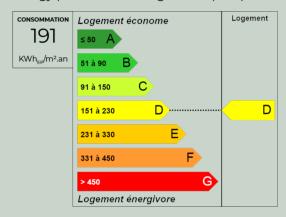

# SUBLIME APARTMENT - 4 ROOMS - AT THE FOOT OF THE SLOPES

Local property tax: 1400€ Property tax: 1400€

Virtual tour

DPE:D GES:A

## **Energy diagnostics**

Energy performance diagnostics (DPE)

Greenhouse gas emissions (GES)

Estimated annual energy costs for standard use: between 1130€ and 1560€.

2021 is the base year of the energy prices used in this estimate.