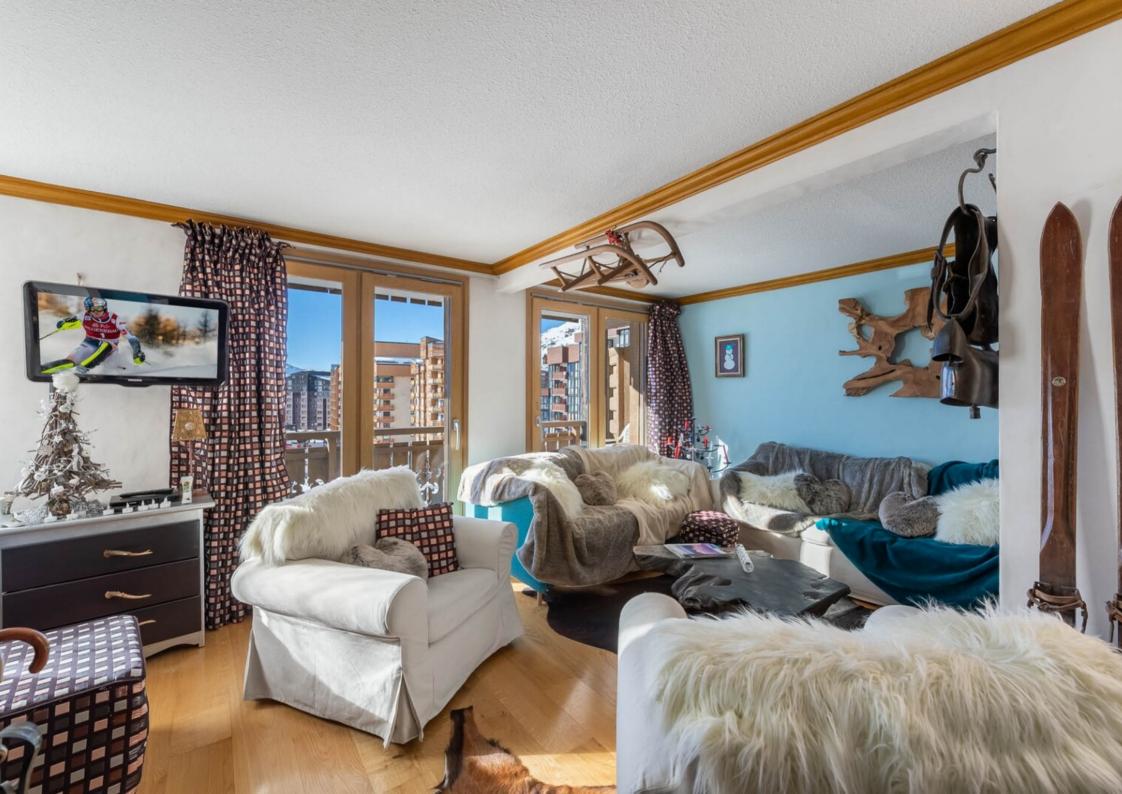

### Réf: 3754

RARE PROPERTY- Discover without further delay this magnificent apartment of 103 sqm with a view on the village and the surrounding summits.

This property benefits from an ideal location in the heart of the resort and an access to the slopes at the foot of the residence.

The apartment is composed of a closed kitchen, a spacious and bright living room, three bedrooms including a double bedroom en suite, a bathroom, two independent toilets, two balconies on both sides of the apartment. You can also enjoy the sauna after your day of skiing.

### LAYOUT

- △ Closed kitchen
- △ Spacious living room
- △ One double bedroom en suite
- △ Two double bedrooms
- △ One bathroom
- ∴ Two independent toilets
- △ Two balconies
- △ One sauna

### **AMENITIES**

Elevator

Cellar

Sauna

Ski-out

Balcony

Fireplace

Ski cellar