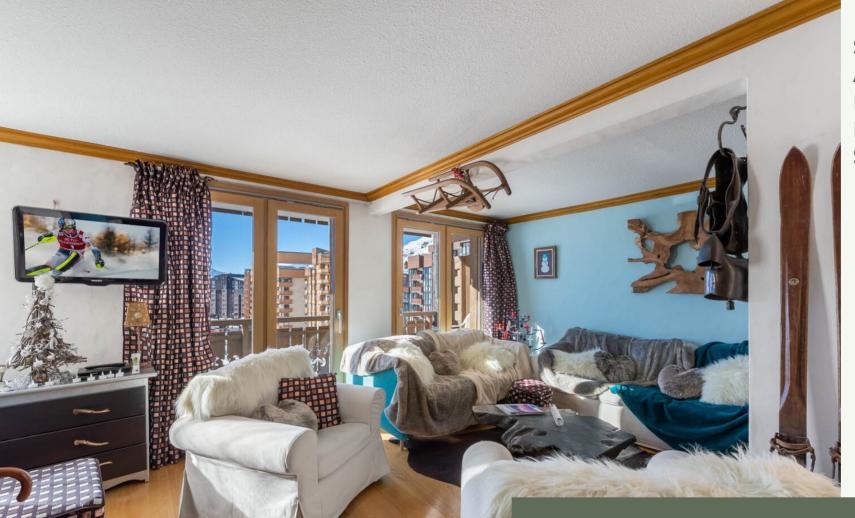

The apartment is composed of a closed kitchen, a spacious and bright living room, three bedrooms including a double bedroom en suite, a bathroom, two independent toilets, two balconies on both sides of the apartment. You can also enjoy the sauna after your day of skiing.

### **AMENITIES**

Elevator

Cellar

Sauna

Ski-out

Balcony

Fireplace

Ski cellar