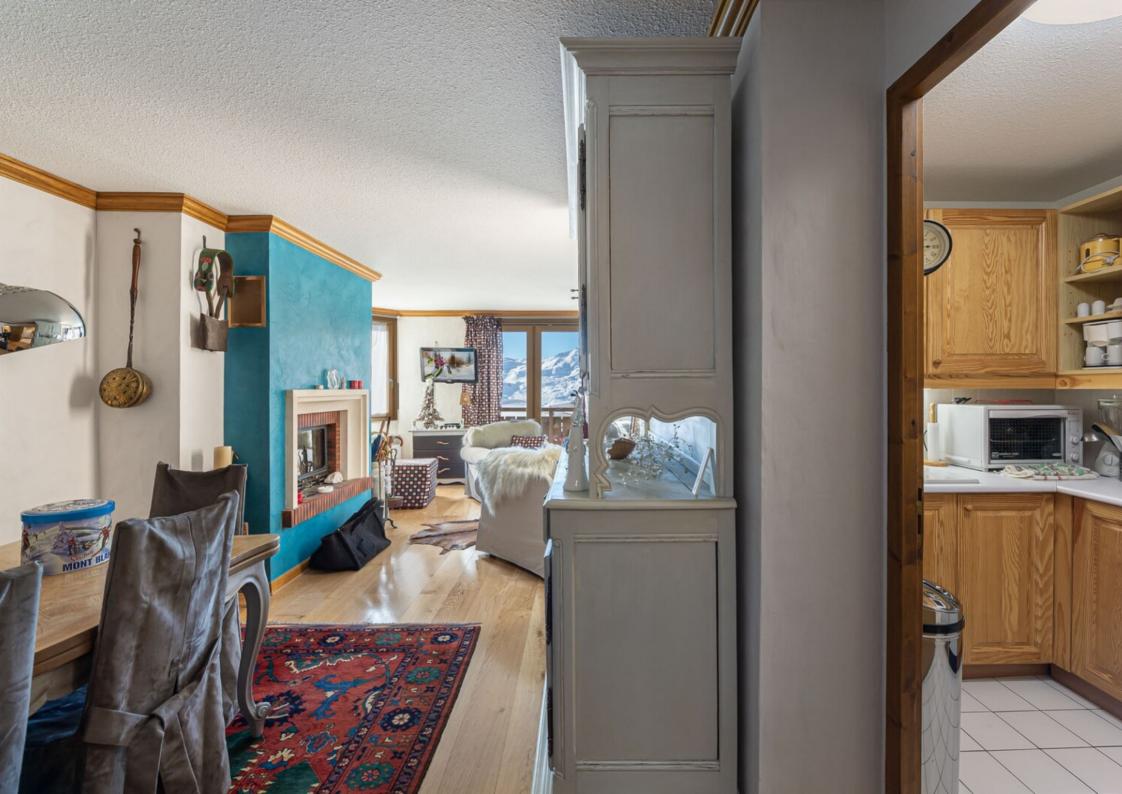

The apartment is composed of a closed kitchen, a spacious and bright living room, three bedrooms including a double bedroom en suite, a bathroom, two independent toilets, two balconies on both sides of the apartment. You can also enjoy the sauna after your day of skiing.