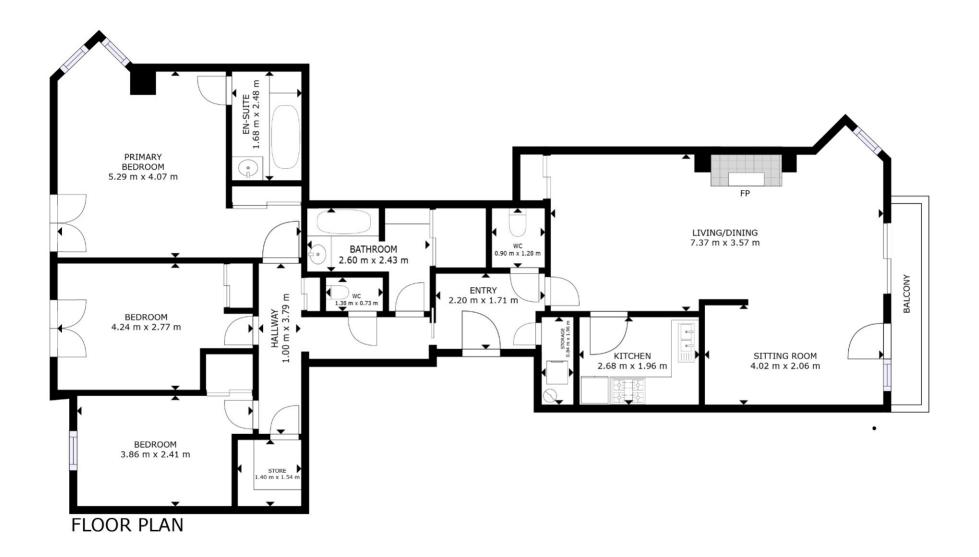

The apartment is composed of a closed kitchen, a spacious and bright living room, three bedrooms including a double bedroom en suite, a bathroom, two independent toilets, two balconies on both sides of the apartment. You can also enjoy the sauna after your day of skiing.

### LAYOUT

- △ Closed kitchen
- △ Spacious living room
- △ One double bedroom en suite
- △ Two double bedrooms
- △ One bathroom
- ∴ Two independent toilets
- △ Two balconies
- △ One sauna

### **ANNEXES**

- △ Two balconies
- 🗘 A cellar

103m<sup>2</sup>