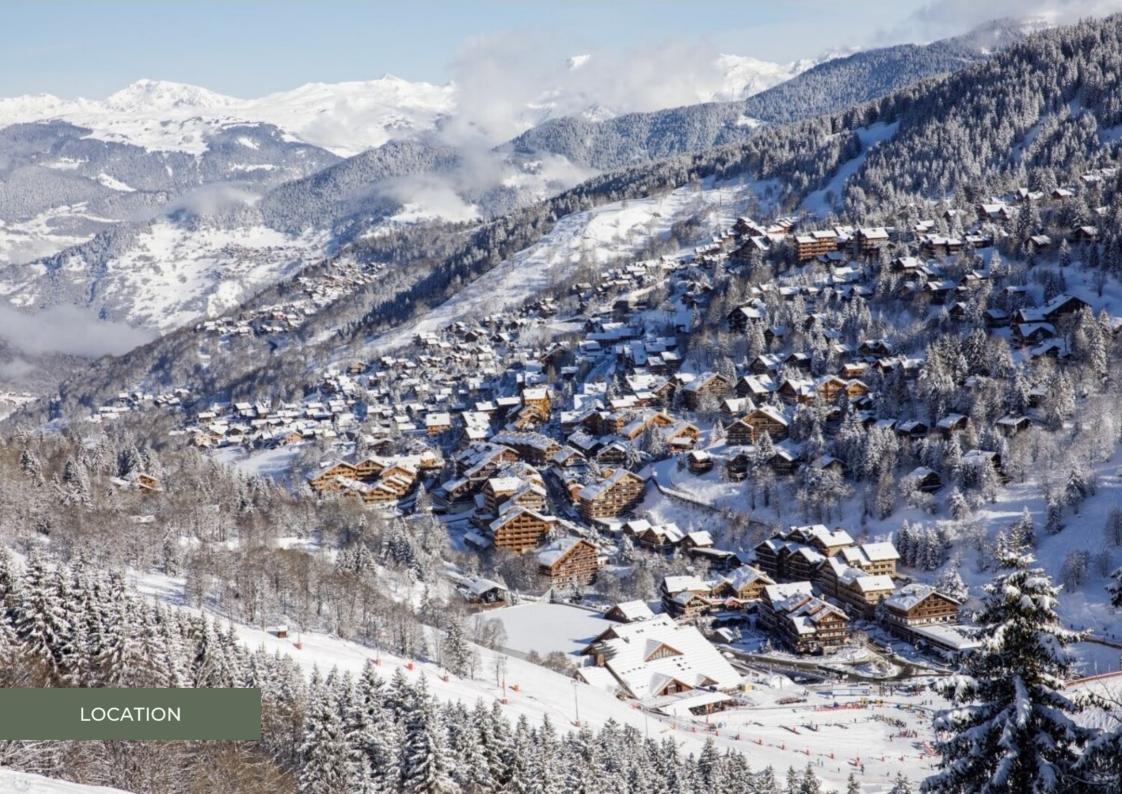

## Réf: 3696

This cosy 48,78 square meters duplex flat is located 350 meters from the ski lifts and 450 meters from the resort centre and has great potential for renovation. This charming flat, on the top floor, offers an unobstructed view of the mountains and the ski slopes of Meribel. It offers, on level 1, a fully equipped kitchen opening onto the living room. The latter benefits from access to the balcony, which, thanks to its large bay windows, allows it to have a beautiful luminosity. On the same level, the flat has an entrance with large cupboards, a bathroom and an independent toilet. On the upper level, the flat has a second living room as well as a bedroom with two double beds and two mountain corners, which can accommodate a total of 8 people. On the upper floor, the flat also has a shower room with WC and a storage room.