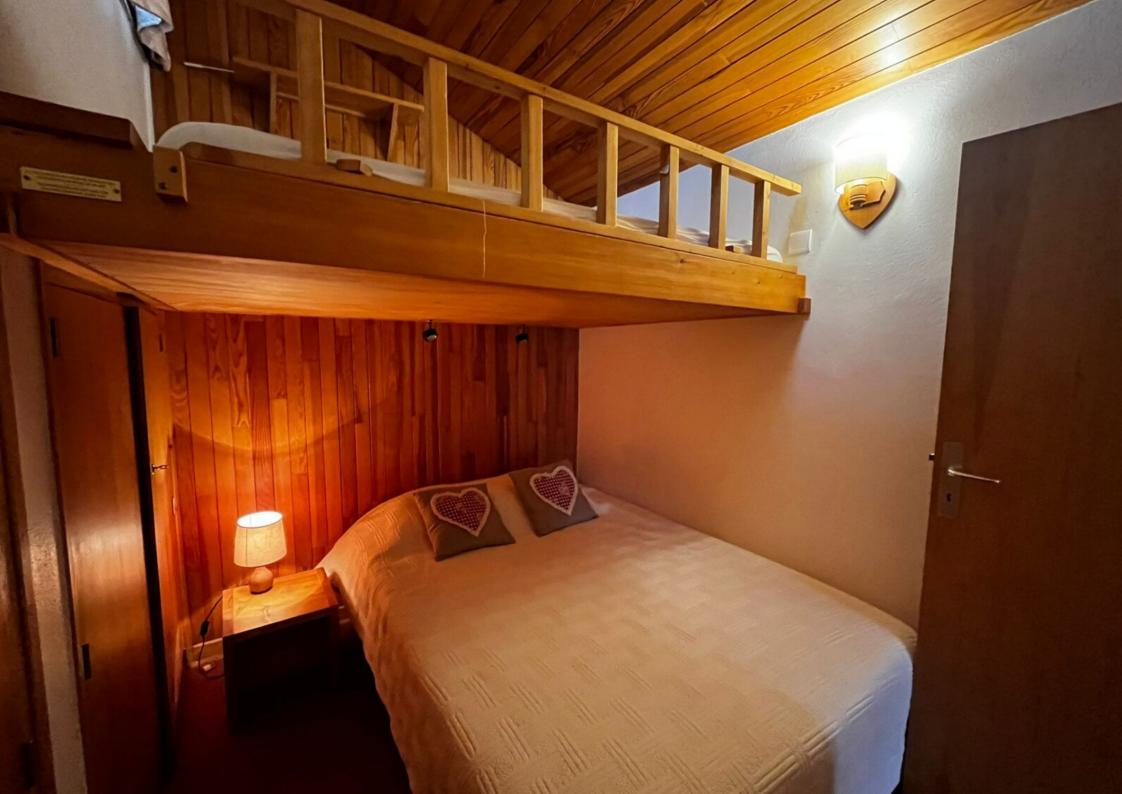

## Réf: 3696

This cosy 48,78 square meters duplex flat is located 350 meters from the ski lifts and 450 meters from the resort centre and has great potential for renovation. This charming flat, on the top floor, offers an unobstructed view of the mountains and the ski slopes of Meribel. It offers, on level 1, a fully equipped kitchen opening onto the living room. The latter benefits from access to the balcony, which, thanks to its large bay windows, allows it to have a beautiful luminosity. On the same level, the flat has an entrance with large cupboards, a bathroom and an independent toilet. On the upper level, the flat has a second living room as well as a bedroom with two double beds and two mountain corners, which can accommodate a total of 8 people. On the upper floor, the flat also has a shower room with WC and a storage room.

## LEVEL 2

- △ A living room
- $\triangle$  A bedroom with two double beds
- △ A shower room with WC
- <sup>2</sup> 2 mountain corners with 4 single beds