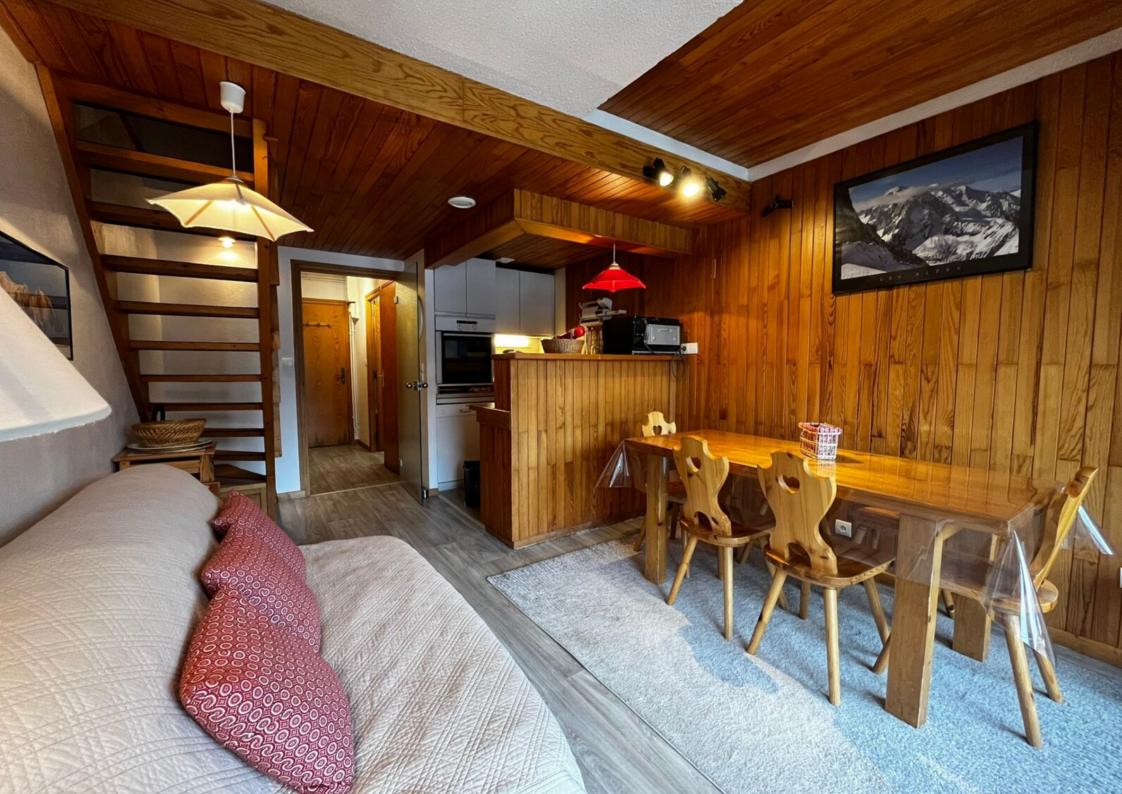

## Réf: 3696

This cosy 48,78 square meters duplex flat is located 350 meters from the ski lifts and 450 meters from the resort centre and has great potential for renovation. This charming flat, on the top floor, offers an unobstructed view of the mountains and the ski slopes of Meribel. It offers, on level 1, a fully equipped kitchen opening onto the living room. The latter benefits from access to the balcony, which, thanks to its large bay windows, allows it to have a beautiful luminosity. On the same level, the flat has an entrance with large cupboards, a bathroom and an independent toilet. On the upper level, the flat has a second living room as well as a bedroom with two double beds and two mountain corners, which can accommodate a total of 8 people. On the upper floor, the flat also has a shower room with WC and a storage room.

## LEVEL 1

- An entrance with large cupboards
- A kitchen open on the living room
- 🛆 A bathroom

## LEVEL 2

- △ A living room
- $\triangle$  A bedroom with two double beds
- △ A shower room with WC
- <sup>2</sup> 2 mountain corners with 4 single beds