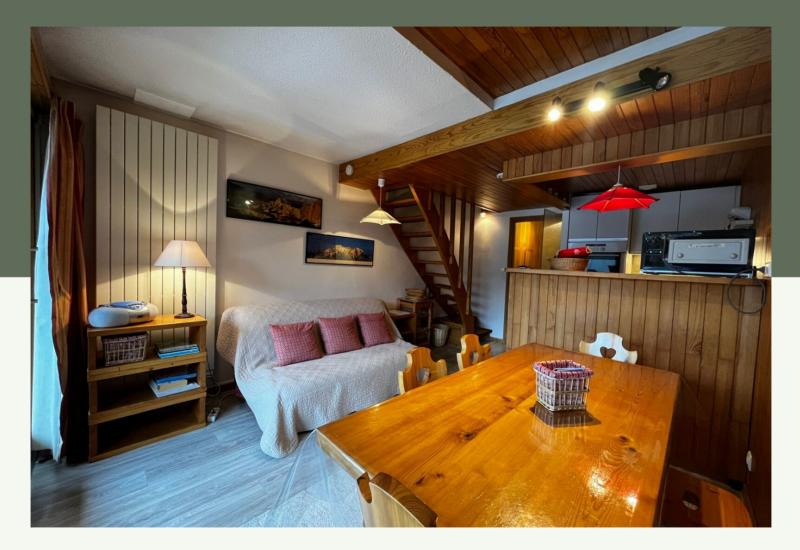

## Réf: 3696

This cosy 48,78 square meters duplex flat is located 350 meters from the ski lifts and 450 meters from the resort centre and has great potential for renovation. This charming flat, on the top floor, offers an unobstructed view of the mountains and the ski slopes of Meribel. It offers, on level 1, a fully equipped kitchen opening onto the living room. The latter benefits from access to the balcony, which, thanks to its large bay windows, allows it to have a beautiful luminosity. On the same level, the flat has an entrance with large cupboards, a bathroom and an independent toilet. On the upper level, the flat has a second living room as well as a bedroom with two double beds and two mountain corners, which can accommodate a total of 8 people. On the upper floor, the flat also has a shower room with WC and a storage room.

## LEVEL 1

- An entrance with large cupboards
- A kitchen open on the living room
- 🛆 A bathroom

## LEVEL 2

- △ A living room
- $\triangle$  A bedroom with two double beds
- △ A shower room with WC
- <sup>2</sup> 2 mountain corners with 4 single beds