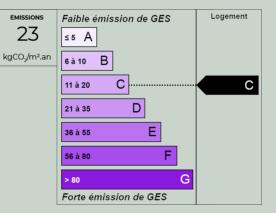

# DUPLEX APARTMENT WITH MOUNTAIN VIEWS - SLEEPS 8

Property tax:1071€

Virtual tour

DPE:G GES:C

## **Energy diagnostics**

Energy performance diagnostics (DPE)

#### Greenhouse gas emissions (GES)

Housing with excessive energy consumption

Estimated annual energy costs for standard use : between 2110€ and 2900€.

2021 is the base year of the energy prices used in this estimate.