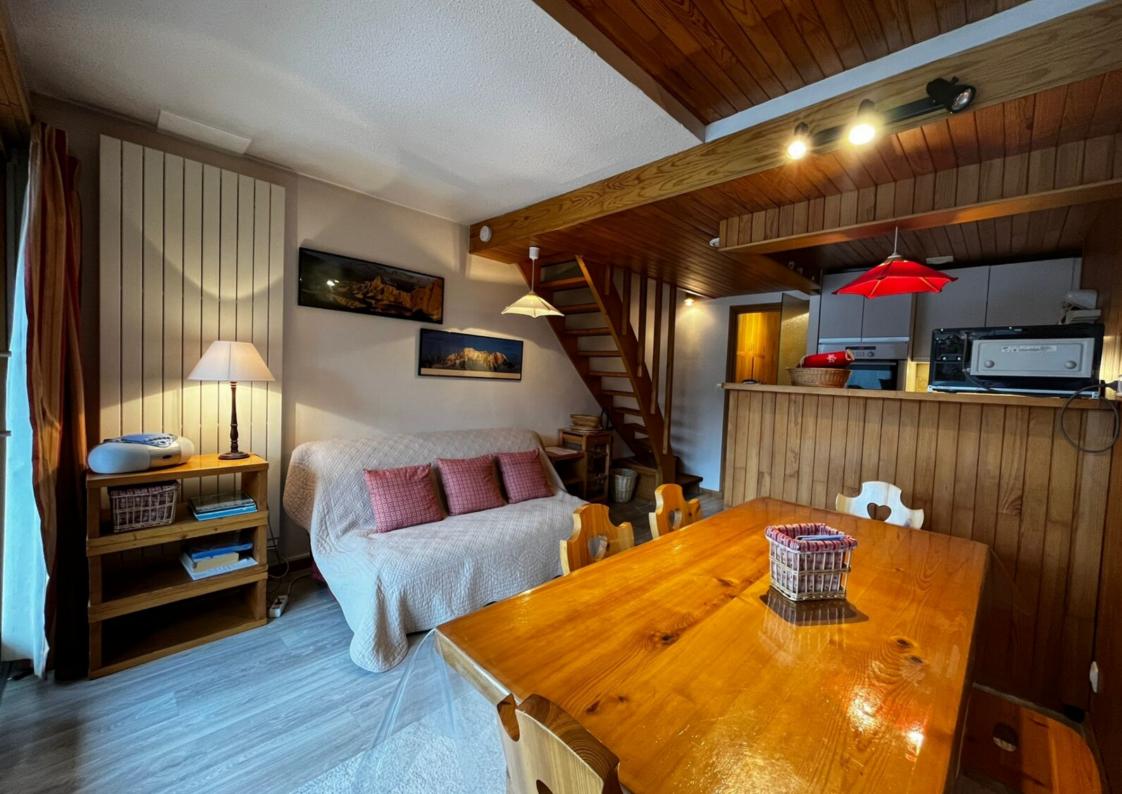

## Réf: 3696

This cosy 48,78 square meters duplex flat is located 350 meters from the ski lifts and 450 meters from the resort centre and has great potential for renovation. This charming flat, on the top floor, offers an unobstructed view of the mountains and the ski slopes of Meribel. It offers, on level 1, a fully equipped kitchen opening onto the living room. The latter benefits from access to the balcony, which, thanks to its large bay windows, allows it to have a beautiful luminosity. On the same level, the flat has an entrance with large cupboards, a bathroom and an independent toilet. On the upper level, the flat has a second living room as well as a bedroom with two double beds and two mountain corners, which can accommodate a total of 8 people. On the upper floor, the flat also has a shower room with WC and a storage room.