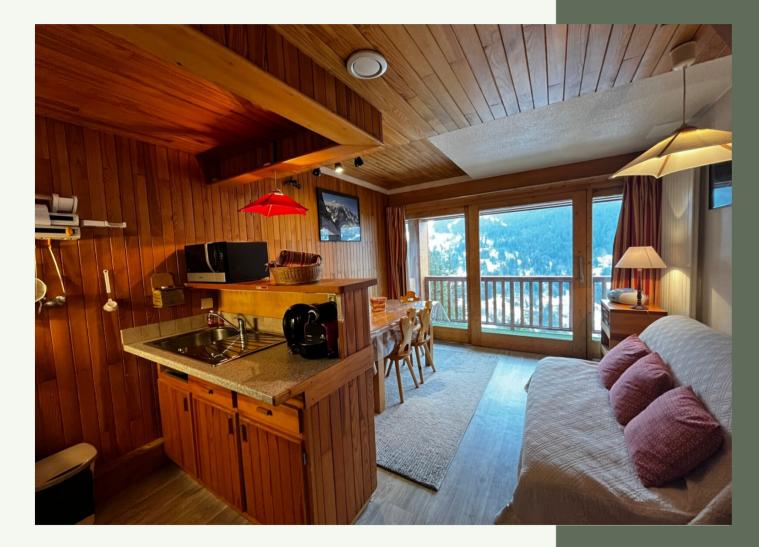

## Réf: 3696

This cosy 48,78 square meters duplex flat is located 350 meters from the ski lifts and 450 meters from the resort centre and has great potential for renovation. This charming flat, on the top floor, offers an unobstructed view of the mountains and the ski slopes of Meribel. It offers, on level 1, a fully equipped kitchen opening onto the living room. The latter benefits from access to the balcony, which, thanks to its large bay windows, allows it to have a beautiful luminosity. On the same level, the flat has an entrance with large cupboards, a bathroom and an independent toilet. On the upper level, the flat has a second living room as well as a bedroom with two double beds and two mountain corners, which can accommodate a total of 8 people. On the upper floor, the flat also has a shower room with WC and a storage room.

## LEVEL 1

- An entrance with large cupboards
- A kitchen open on the living room
- 🛆 A bathroom

## LEVEL 2

- △ A living room
- $\triangle$  A bedroom with two double beds
- △ A shower room with WC
- <sup>2</sup> 2 mountain corners with 4 single beds