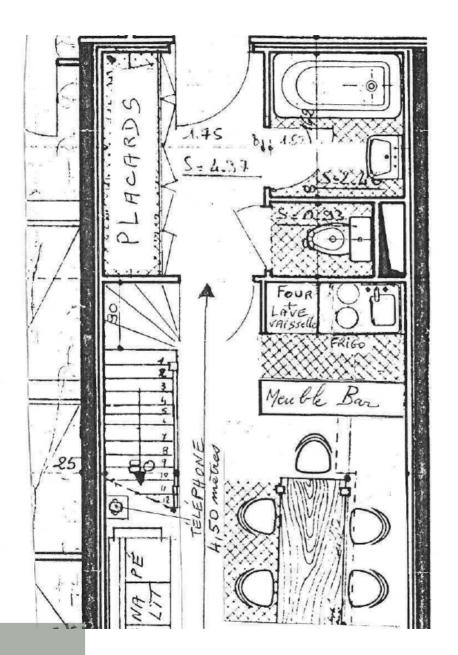

#### LAYOUT

## LEVEL 1

- An entrance with large cupboards
- A kitchen open on the living room
- 🛆 A bathroom