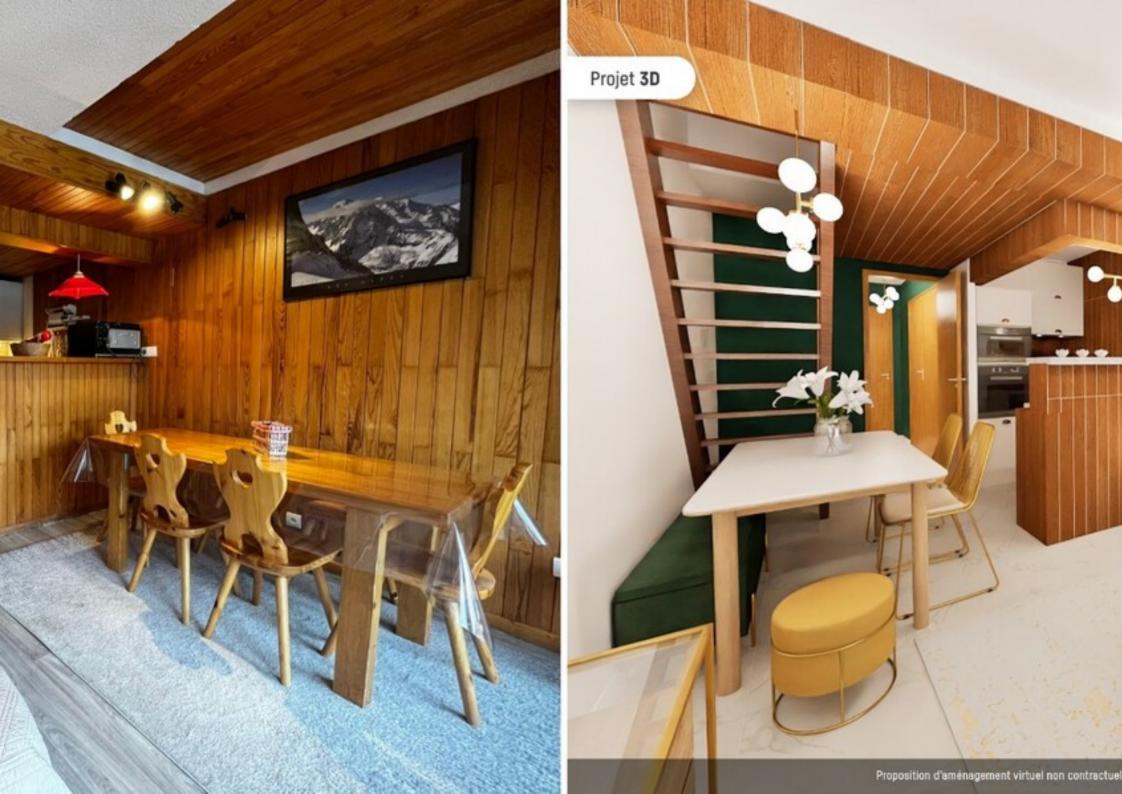

## Réf: 3696

This cosy 48,78 square meters duplex flat is located 350 meters from the ski lifts and 450 meters from the resort centre and has great potential for renovation. This charming flat, on the top floor, offers an unobstructed view of the mountains and the ski slopes of Meribel. It offers, on level 1, a fully equipped kitchen opening onto the living room. The latter benefits from access to the balcony, which, thanks to its large bay windows, allows it to have a beautiful luminosity. On the same level, the flat has an entrance with large cupboards, a bathroom and an independent toilet. On the upper level, the flat has a second living room as well as a bedroom with two double beds and two mountain corners, which can accommodate a total of 8 people. On the upper floor, the flat also has a shower room with WC and a storage room.