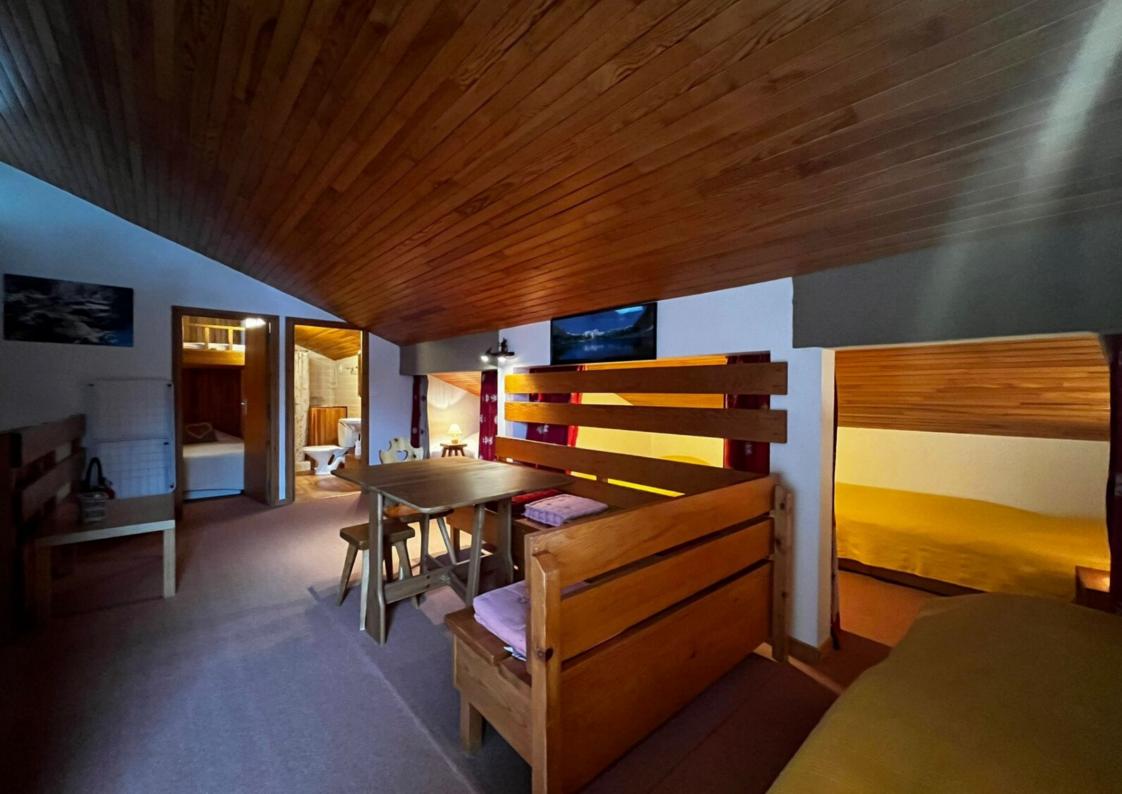

## Réf: 3696

This cosy 48,78 square meters duplex flat is located 350 meters from the ski lifts and 450 meters from the resort centre and has great potential for renovation. This charming flat, on the top floor, offers an unobstructed view of the mountains and the ski slopes of Meribel. It offers, on level 1, a fully equipped kitchen opening onto the living room. The latter benefits from access to the balcony, which, thanks to its large bay windows, allows it to have a beautiful luminosity. On the same level, the flat has an entrance with large cupboards, a bathroom and an independent toilet. On the upper level, the flat has a second living room as well as a bedroom with two double beds and two mountain corners, which can accommodate a total of 8 people. On the upper floor, the flat also has a shower room with WC and a storage room.

## LEVEL 1

- An entrance with large cupboards
- A kitchen open on the living room
- 🛆 A bathroom

## LEVEL 2

- △ A living room
- $\triangle$  A bedroom with two double beds
- △ A shower room with WC
- <sup>2</sup> 2 mountain corners with 4 single beds