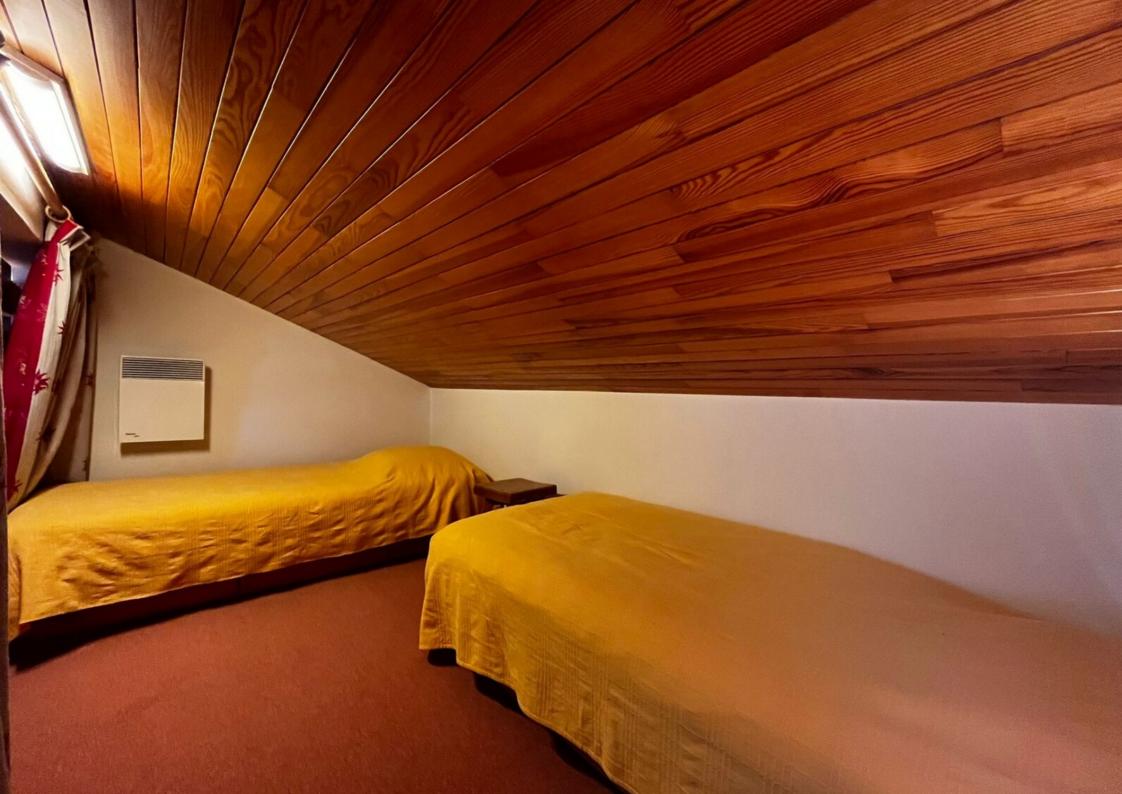

## Réf: 3696

This cosy 48,78 square meters duplex flat is located 350 meters from the ski lifts and 450 meters from the resort centre and has great potential for renovation. This charming flat, on the top floor, offers an unobstructed view of the mountains and the ski slopes of Meribel. It offers, on level 1, a fully equipped kitchen opening onto the living room. The latter benefits from access to the balcony, which, thanks to its large bay windows, allows it to have a beautiful luminosity. On the same level, the flat has an entrance with large cupboards, a bathroom and an independent toilet. On the upper level, the flat has a second living room as well as a bedroom with two double beds and two mountain corners, which can accommodate a total of 8 people. On the upper floor, the flat also has a shower room with WC and a storage room.

## LEVEL 2

- △ A living room
- $\triangle$  A bedroom with two double beds
- △ A shower room with WC
- <sup>2</sup> 2 mountain corners with 4 single beds