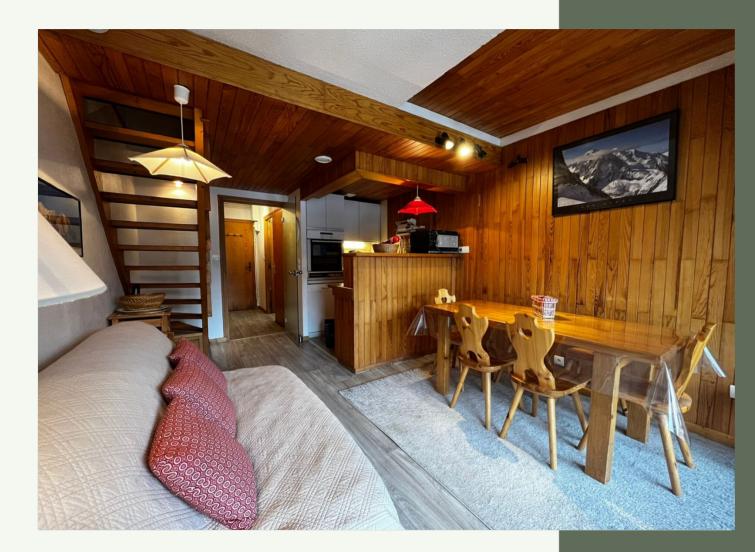

## Réf: 3696

This cosy 48,78 square meters duplex flat is located 350 meters from the ski lifts and 450 meters from the resort centre and has great potential for renovation. This charming flat, on the top floor, offers an unobstructed view of the mountains and the ski slopes of Meribel. It offers, on level 1, a fully equipped kitchen opening onto the living room. The latter benefits from access to the balcony, which, thanks to its large bay windows, allows it to have a beautiful luminosity. On the same level, the flat has an entrance with large cupboards, a bathroom and an independent toilet. On the upper level, the flat has a second living room as well as a bedroom with two double beds and two mountain corners, which can accommodate a total of 8 people. On the upper floor, the flat also has a shower room with WC and a storage room.

## LEVEL 1

- An entrance with large cupboards
- A kitchen open on the living room
- 🛆 A bathroom

## LEVEL 2

- △ A living room
- $\triangle$  A bedroom with two double beds
- △ A shower room with WC
- <sup>2</sup> 2 mountain corners with 4 single beds