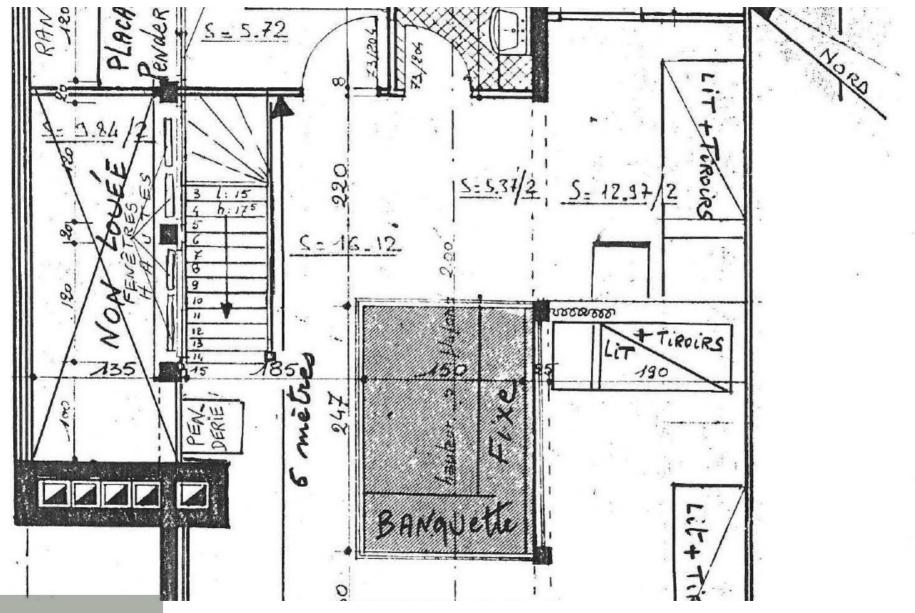

#### LAYOUT

## LEVEL 2

- △ A living room
- $\triangle$  A bedroom with two double beds
- △ A shower room with WC
- <sup>2</sup> 2 mountain corners with 4 single beds