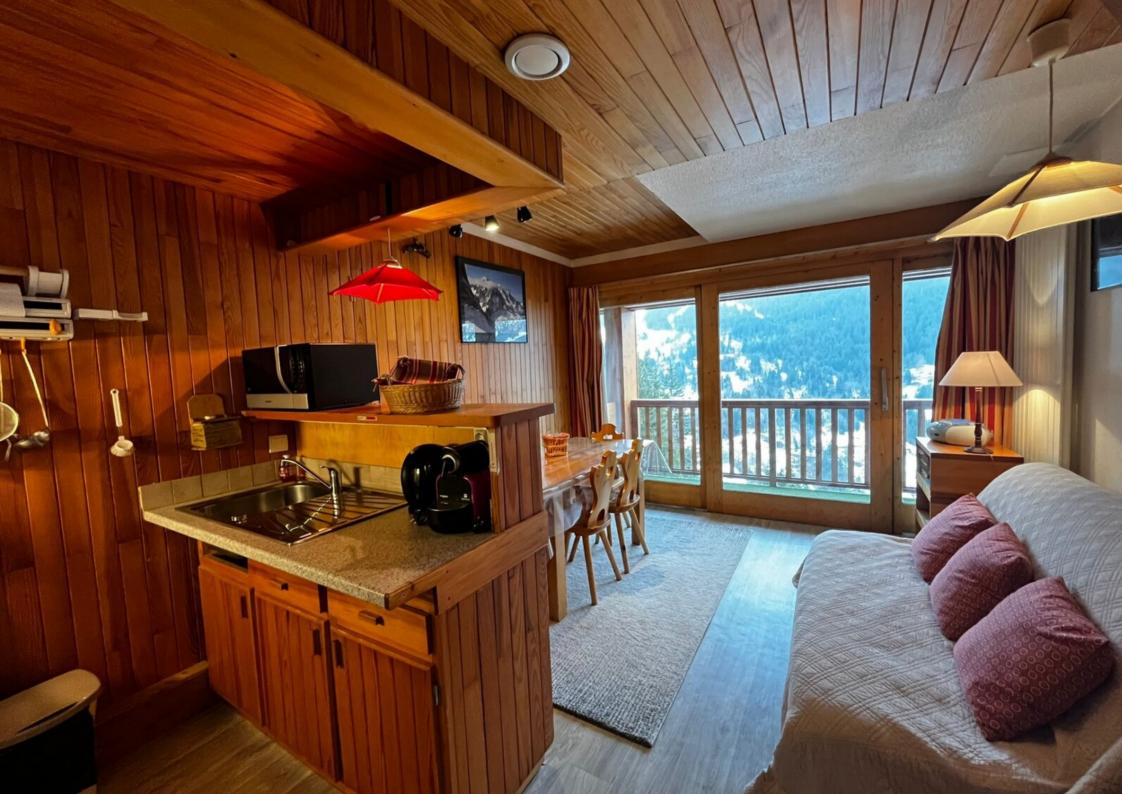

## Réf: 3696

This cosy 48,78 square meters duplex flat is located 350 meters from the ski lifts and 450 meters from the resort centre and has great potential for renovation. This charming flat, on the top floor, offers an unobstructed view of the mountains and the ski slopes of Meribel. It offers, on level 1, a fully equipped kitchen opening onto the living room. The latter benefits from access to the balcony, which, thanks to its large bay windows, allows it to have a beautiful luminosity. On the same level, the flat has an entrance with large cupboards, a bathroom and an independent toilet. On the upper level, the flat has a second living room as well as a bedroom with two double beds and two mountain corners, which can accommodate a total of 8 people. On the upper floor, the flat also has a shower room with WC and a storage room.

## LEVEL 1

- An entrance with large cupboards
- A kitchen open on the living room
- 🛆 A bathroom

## LEVEL 2

- △ A living room
- $\triangle$  A bedroom with two double beds
- △ A shower room with WC
- <sup>2</sup> 2 mountain corners with 4 single beds

### AMENITIES

Balcony

Cellar

Ski cellar

10

х

PLAN

PLAN