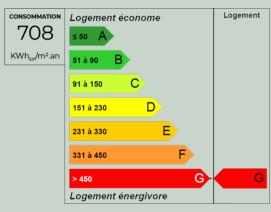

# DUPLEX APARTMENT WITH MOUNTAIN VIEWS - SLEEPS 8

Property tax:1071€

Virtual tour

DPE:G GES:C

## **Energy diagnostics**

Energy performance diagnostics (DPE)

#### Greenhouse gas emissions (GES)

Housing with excessive energy consumption

Estimated annual energy costs for standard use : between 2110€ and 2900€.

2021 is the base year of the energy prices used in this estimate.