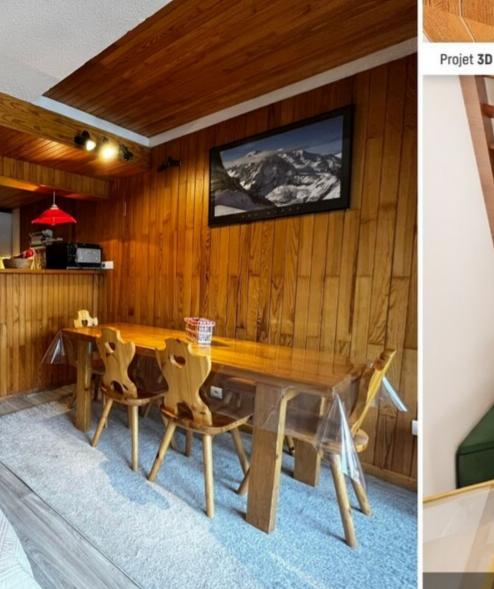

## Réf: 3696

This cosy 48,78 square meters duplex flat is located 350 meters from the ski lifts and 450 meters from the resort centre and has great potential for renovation. This charming flat, on the top floor, offers an unobstructed view of the mountains and the ski slopes of Meribel. It offers, on level 1, a fully equipped kitchen opening onto the living room. The latter benefits from access to the balcony, which, thanks to its large bay windows, allows it to have a beautiful luminosity. On the same level, the flat has an entrance with large cupboards, a bathroom and an independent toilet. On the upper level, the flat has a second living room as well as a bedroom with two double beds and two mountain corners, which can accommodate a total of 8 people. On the upper floor, the flat also has a shower room with WC and a storage room.

## LEVEL 2

- △ A living room
- $\triangle$  A bedroom with two double beds
- △ A shower room with WC
- <sup>2</sup> 2 mountain corners with 4 single beds