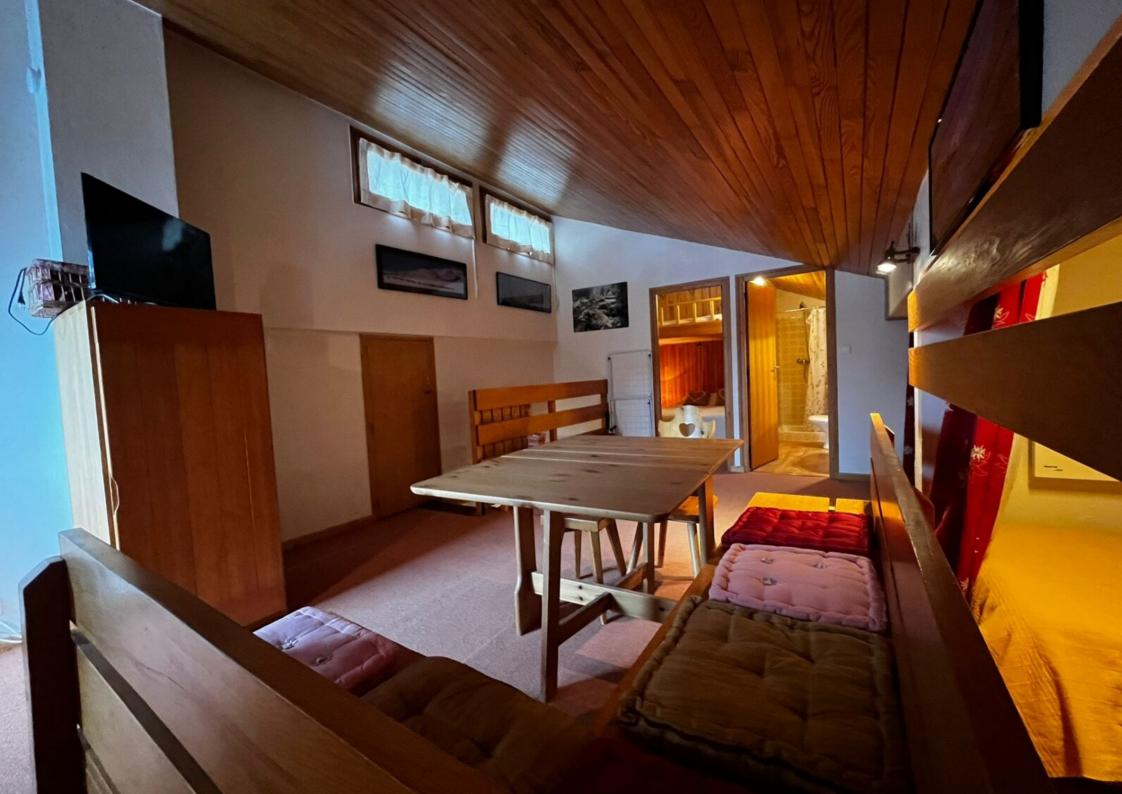

## Réf: 3696

This cosy 48,78 square meters duplex flat is located 350 meters from the ski lifts and 450 meters from the resort centre and has great potential for renovation. This charming flat, on the top floor, offers an unobstructed view of the mountains and the ski slopes of Meribel. It offers, on level 1, a fully equipped kitchen opening onto the living room. The latter benefits from access to the balcony, which, thanks to its large bay windows, allows it to have a beautiful luminosity. On the same level, the flat has an entrance with large cupboards, a bathroom and an independent toilet. On the upper level, the flat has a second living room as well as a bedroom with two double beds and two mountain corners, which can accommodate a total of 8 people. On the upper floor, the flat also has a shower room with WC and a storage room.

## LEVEL 2

- △ A living room
- $\triangle$  A bedroom with two double beds
- △ A shower room with WC
- <sup>2</sup> 2 mountain corners with 4 single beds