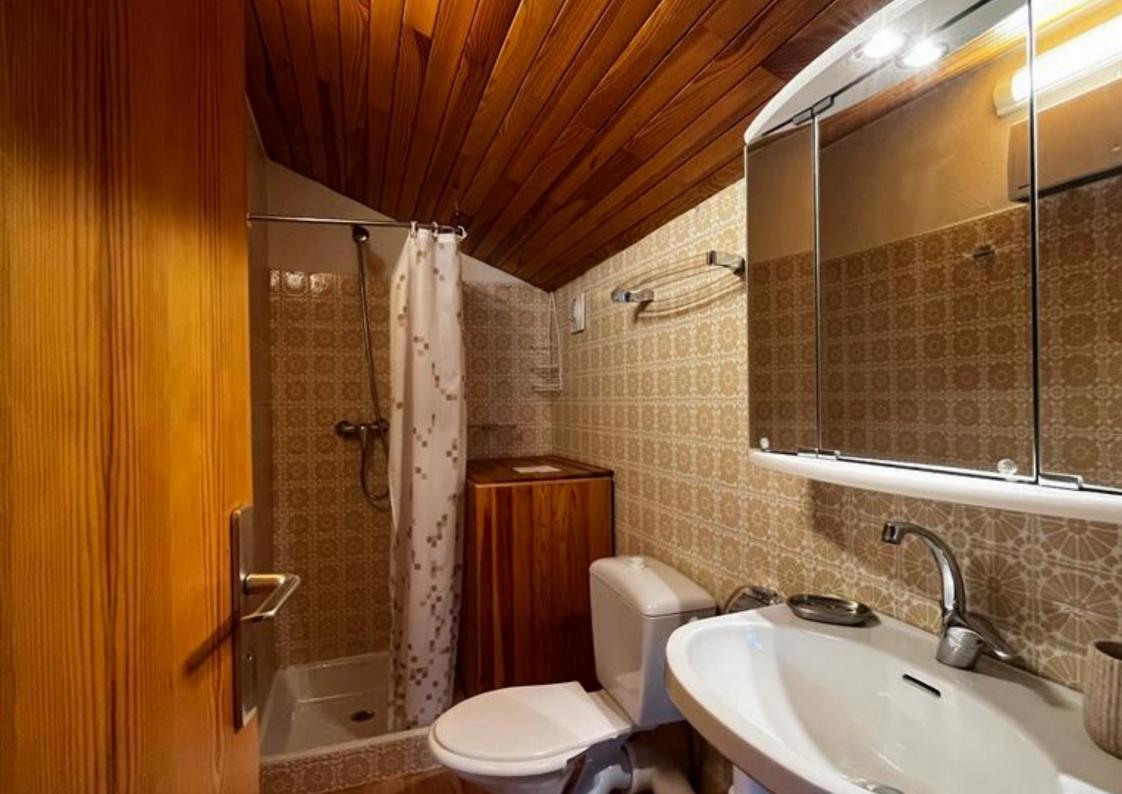

## Réf: 3696

This cosy 48,78 square meters duplex flat is located 350 meters from the ski lifts and 450 meters from the resort centre and has great potential for renovation. This charming flat, on the top floor, offers an unobstructed view of the mountains and the ski slopes of Meribel. It offers, on level 1, a fully equipped kitchen opening onto the living room. The latter benefits from access to the balcony, which, thanks to its large bay windows, allows it to have a beautiful luminosity. On the same level, the flat has an entrance with large cupboards, a bathroom and an independent toilet. On the upper level, the flat has a second living room as well as a bedroom with two double beds and two mountain corners, which can accommodate a total of 8 people. On the upper floor, the flat also has a shower room with WC and a storage room.

## LEVEL 1

- An entrance with large cupboards
- A kitchen open on the living room
- 🛆 A bathroom

## LEVEL 2

- △ A living room
- $\triangle$  A bedroom with two double beds
- △ A shower room with WC
- <sup>2</sup> 2 mountain corners with 4 single beds