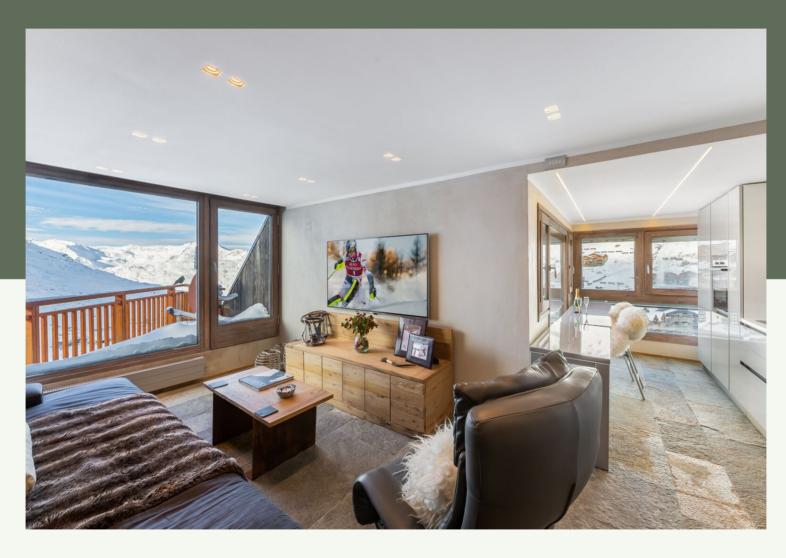

# 2-BEDROOM APARTMENT - FULLY RENOVATED

Local property tax: 800€ Property tax: 900€

Virtual tour

DPE:E GES:E

Réf: 3686

PRESTIGE PROPERTY - This property entirely renovated with high quality materials and a surface of 69 sq.m will offer you an optimal comfort. Located on a high level, you will benefit from an exceptional panoramic view. It is composed of a fully equipped kitchen open to the living room, a bedroom en suite with shower room and toilet, a bedroom en suite with bathroom and toilet, storage space equipped with shoe dryer, a laundry room and independent toilets.

Due to its premium location and the quality of its finishes, the apartment is ideal for a real estate project. You will be able to live beautiful stays in family or to benefit from a beautiful renting profitability.