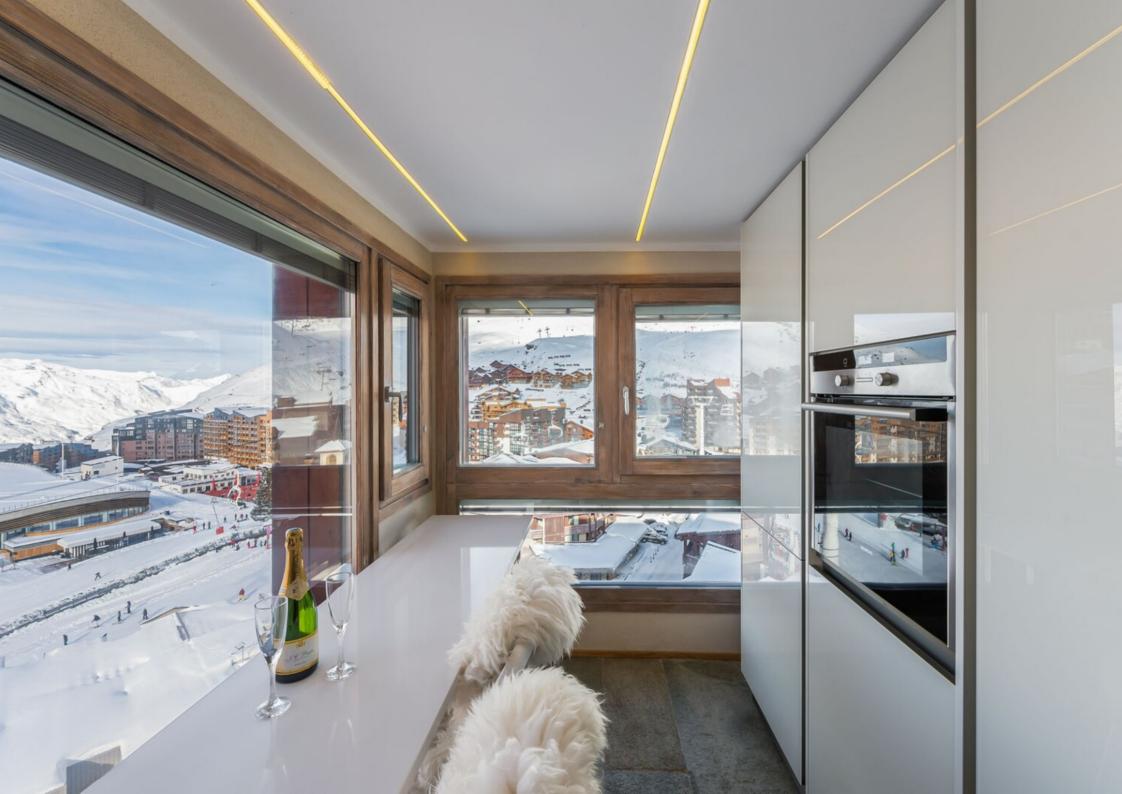

# 2-BEDROOM APARTMENT - FULLY RENOVATED

Local property tax: 800€ Property tax: 900€

Virtual tour

DPE:E GES:E

Réf: 3686

PRESTIGE PROPERTY - This property entirely renovated with high quality materials and a surface of 69 sq.m will offer you an optimal comfort. Located on a high level, you will benefit from an exceptional panoramic view. It is composed of a fully equipped kitchen open to the living room, a bedroom en suite with shower room and toilet, a bedroom en suite with bathroom and toilet, storage space equipped with shoe dryer, a laundry room and independent toilets.

#### LAYOUT

- △ Entrance hall
- △ Laundry room
- 🗘 Kitchen
- △ Living room
- Bedroom with ensuite (shower room and wc)
- Bedroom with ensuite (bathroom and wc)