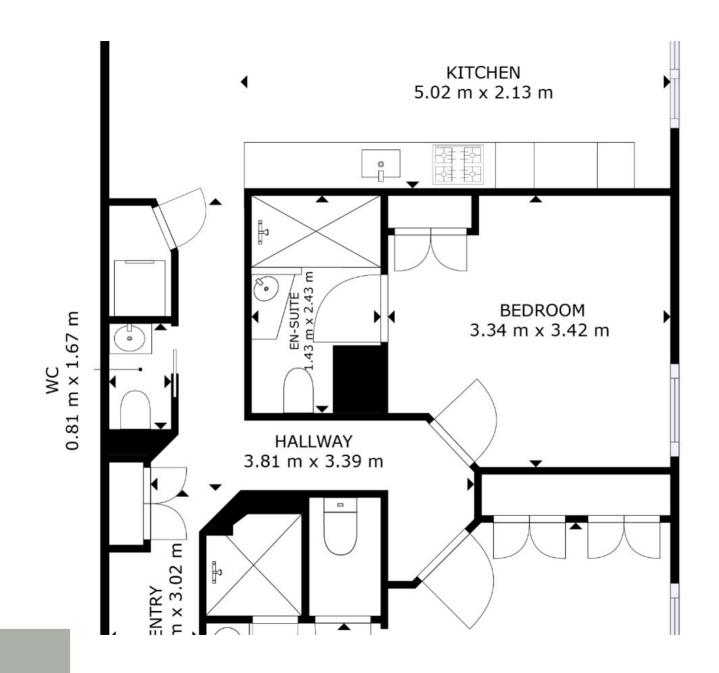

# 2-BEDROOM APARTMENT - FULLY RENOVATED

Local property tax: 800€ Property tax: 900€

Virtual tour

DPE:E GES:E

Réf: 3686

PRESTIGE PROPERTY - This property entirely renovated with high quality materials and a surface of 69 sq.m will offer you an optimal comfort. Located on a high level, you will benefit from an exceptional panoramic view. It is composed of a fully equipped kitchen open to the living room, a bedroom en suite with shower room and toilet, a bedroom en suite with bathroom and toilet, storage space equipped with shoe dryer, a laundry room and independent toilets.

#### LAYOUT

- △ Entrance hall
- △ Laundry room
- 🗘 Kitchen
- △ Living room
- Bedroom with ensuite (shower room and wc)
- Bedroom with ensuite (bathroom and wc)