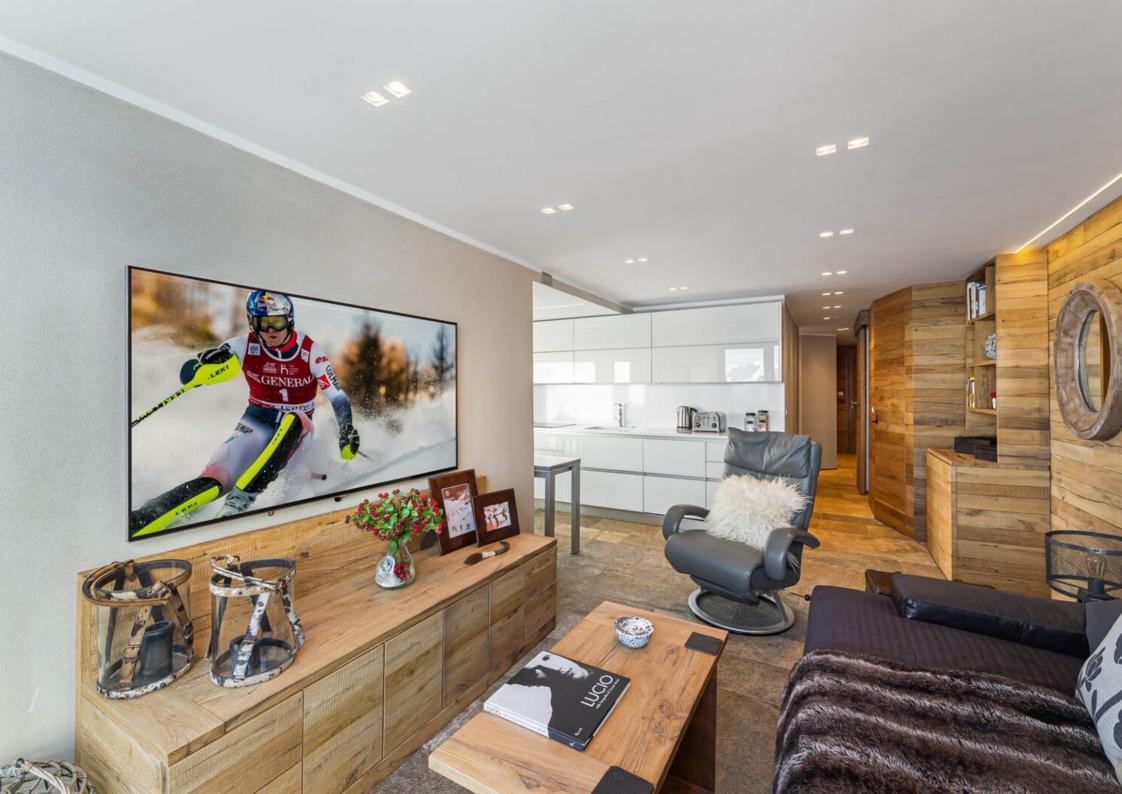

# 2-BEDROOM APARTMENT - FULLY RENOVATED

Local property tax: 800€ Property tax: 900€

Virtual tour

DPE:E GES:E

Réf: 3686

PRESTIGE PROPERTY - This property entirely renovated with high quality materials and a surface of 69 sq.m will offer you an optimal comfort. Located on a high level, you will benefit from an exceptional panoramic view. It is composed of a fully equipped kitchen open to the living room, a bedroom en suite with shower room and toilet, a bedroom en suite with bathroom and toilet, storage space equipped with shoe dryer, a laundry room and independent toilets.