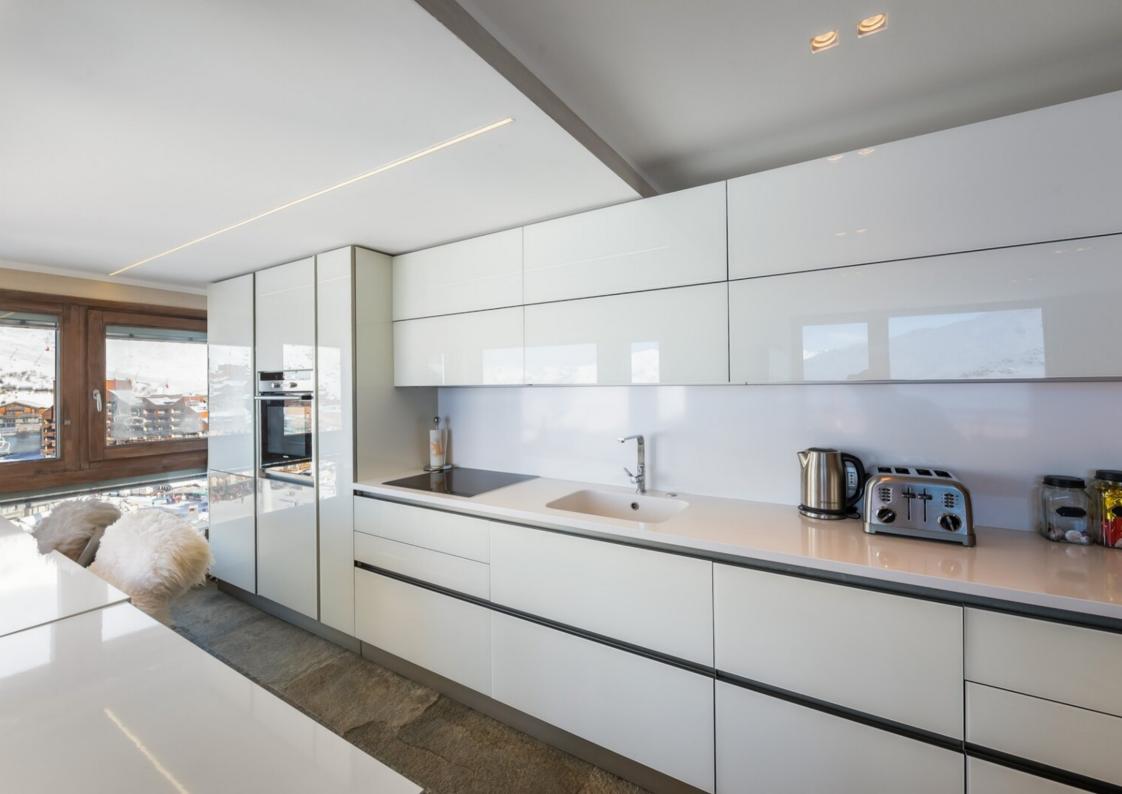

# 2-BEDROOM APARTMENT - FULLY RENOVATED

Local property tax: 800€ Property tax: 900€

Virtual tour

DPE:E GES:E

Réf: 3686

PRESTIGE PROPERTY - This property entirely renovated with high quality materials and a surface of 69 sq.m will offer you an optimal comfort. Located on a high level, you will benefit from an exceptional panoramic view. It is composed of a fully equipped kitchen open to the living room, a bedroom en suite with shower room and toilet, a bedroom en suite with bathroom and toilet, storage space equipped with shoe dryer, a laundry room and independent toilets.

#### LAYOUT

- △ Entrance hall
- △ Laundry room
- 🗘 Kitchen
- △ Living room
- Bedroom with ensuite (shower room and wc)
- Bedroom with ensuite (bathroom and wc)