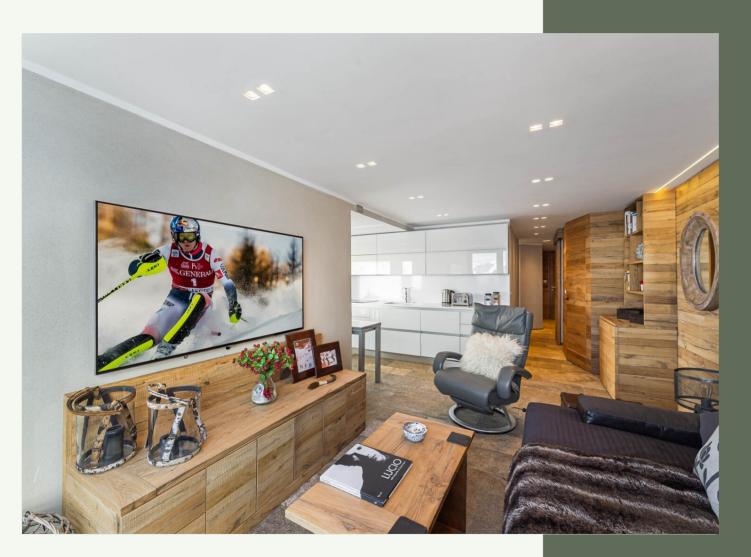

# 2-BEDROOM APARTMENT - FULLY RENOVATED

Local property tax: 800€ Property tax: 900€

Virtual tour

DPE:E GES:E

Réf: 3686

PRESTIGE PROPERTY - This property entirely renovated with high quality materials and a surface of 69 sq.m will offer you an optimal comfort. Located on a high level, you will benefit from an exceptional panoramic view. It is composed of a fully equipped kitchen open to the living room, a bedroom en suite with shower room and toilet, a bedroom en suite with bathroom and toilet, storage space equipped with shoe dryer, a laundry room and independent toilets.