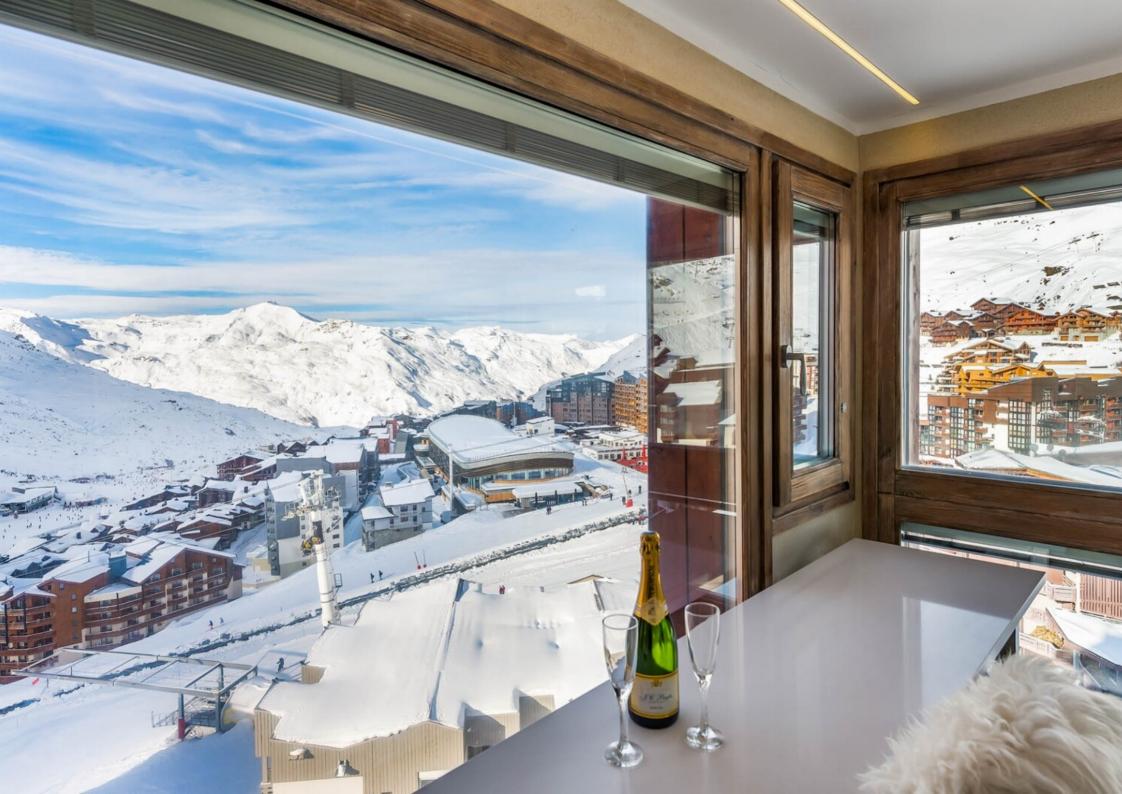

# 2-BEDROOM APARTMENT - FULLY RENOVATED

Local property tax: 800€ Property tax: 900€

Virtual tour

DPE:E GES:E

Réf: 3686

PRESTIGE PROPERTY - This property entirely renovated with high quality materials and a surface of 69 sq.m will offer you an optimal comfort. Located on a high level, you will benefit from an exceptional panoramic view. It is composed of a fully equipped kitchen open to the living room, a bedroom en suite with shower room and toilet, a bedroom en suite with bathroom and toilet, storage space equipped with shoe dryer, a laundry room and independent toilets.

Due to its premium location and the quality of its finishes, the apartment is ideal for a real estate project. You will be able to live beautiful stays in family or to benefit from a beautiful renting profitability.

#### **KEY POINTS**

- △ Residence
- △ Spacious
- $\ensuremath{\triangle}$  Slopes and mountains view