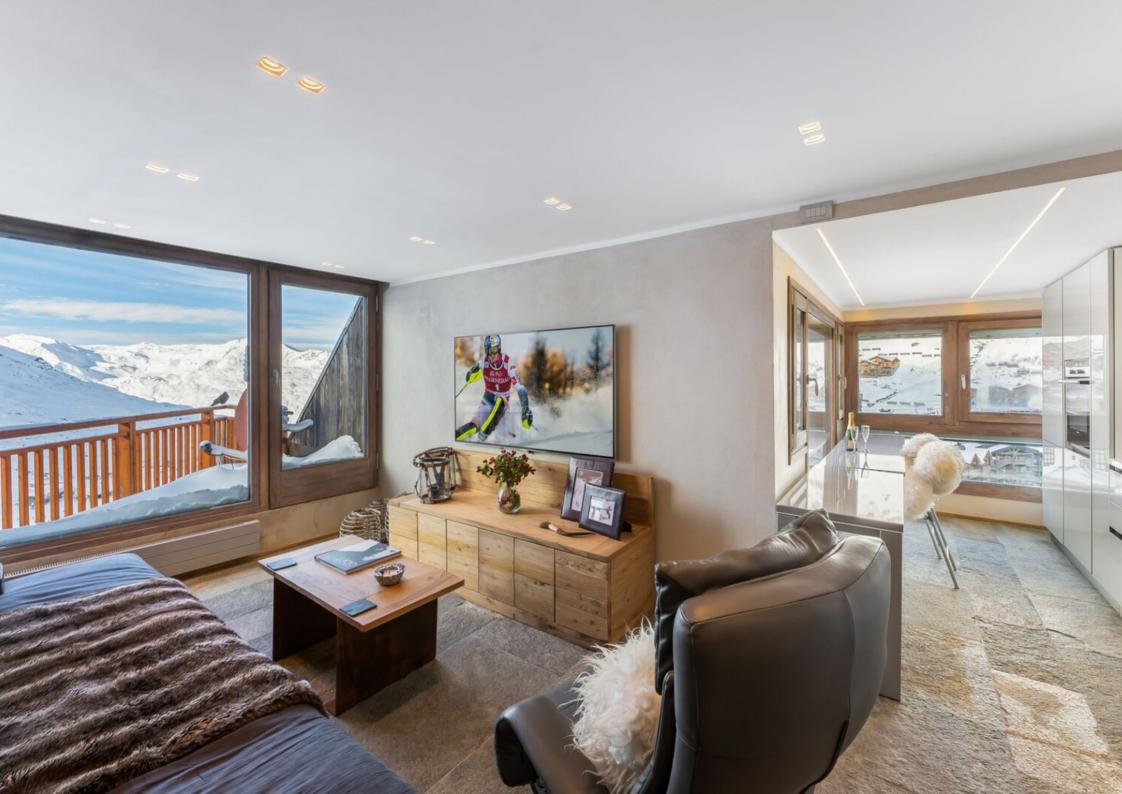

# 2-BEDROOM APARTMENT - FULLY RENOVATED

Local property tax: 800€ Property tax: 900€

Virtual tour

DPE:E GES:E

Réf: 3686

PRESTIGE PROPERTY - This property entirely renovated with high quality materials and a surface of 69 sq.m will offer you an optimal comfort. Located on a high level, you will benefit from an exceptional panoramic view. It is composed of a fully equipped kitchen open to the living room, a bedroom en suite with shower room and toilet, a bedroom en suite with bathroom and toilet, storage space equipped with shoe dryer, a laundry room and independent toilets.

#### **KEY POINTS**

- △ Residence
- △ Spacious
- $\ensuremath{\triangle}$  Slopes and mountains view