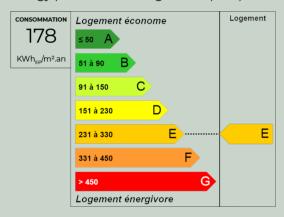

# 2-BEDROOM APARTMENT - FULLY RENOVATED

Local property tax: 800€ Property tax: 900€

Virtual tour

DPE:E GES:E

Réf: 3686

PRESTIGE PROPERTY - This property entirely renovated with high quality materials and a surface of 69 sq.m will offer you an optimal comfort. Located on a high level, you will benefit from an exceptional panoramic view. It is composed of a fully equipped kitchen open to the living room, a bedroom en suite with shower room and toilet, a bedroom en suite with bathroom and toilet, storage space equipped with shoe dryer, a laundry room and independent toilets.

### **Energy diagnostics**

Energy performance diagnostics (DPE)

Greenhouse gas emissions (GES)

Estimated annual energy costs for standard use : between 920€ and 1300€.

2021 is the base year of the energy prices used in this estimate.