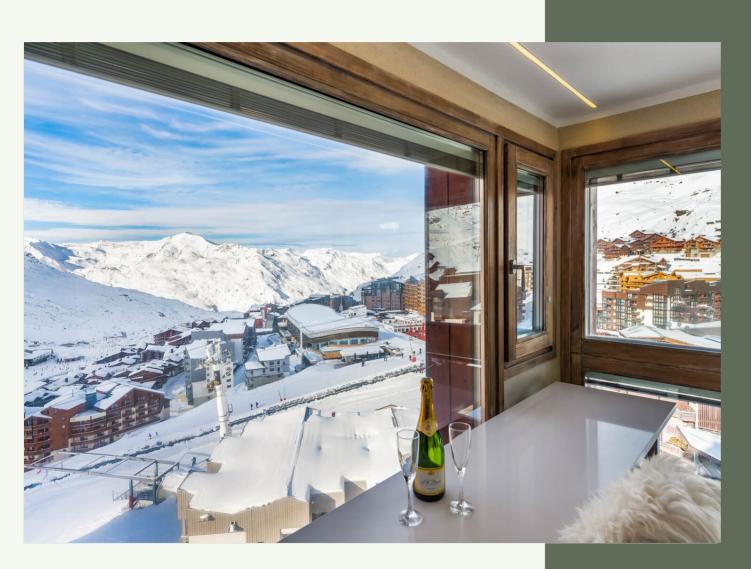

# 2-BEDROOM APARTMENT - FULLY RENOVATED

Local property tax: 800€ Property tax: 900€

Virtual tour

DPE:E GES:E

Réf: 3686

PRESTIGE PROPERTY - This property entirely renovated with high quality materials and a surface of 69 sq.m will offer you an optimal comfort. Located on a high level, you will benefit from an exceptional panoramic view. It is composed of a fully equipped kitchen open to the living room, a bedroom en suite with shower room and toilet, a bedroom en suite with bathroom and toilet, storage space equipped with shoe dryer, a laundry room and independent toilets.

Due to its premium location and the quality of its finishes, the apartment is ideal for a real estate project. You will be able to live beautiful stays in family or to benefit from a beautiful renting profitability.

#### **KEY POINTS**

- △ Residence
- △ Spacious
- $\ensuremath{\triangle}$  Slopes and mountains view