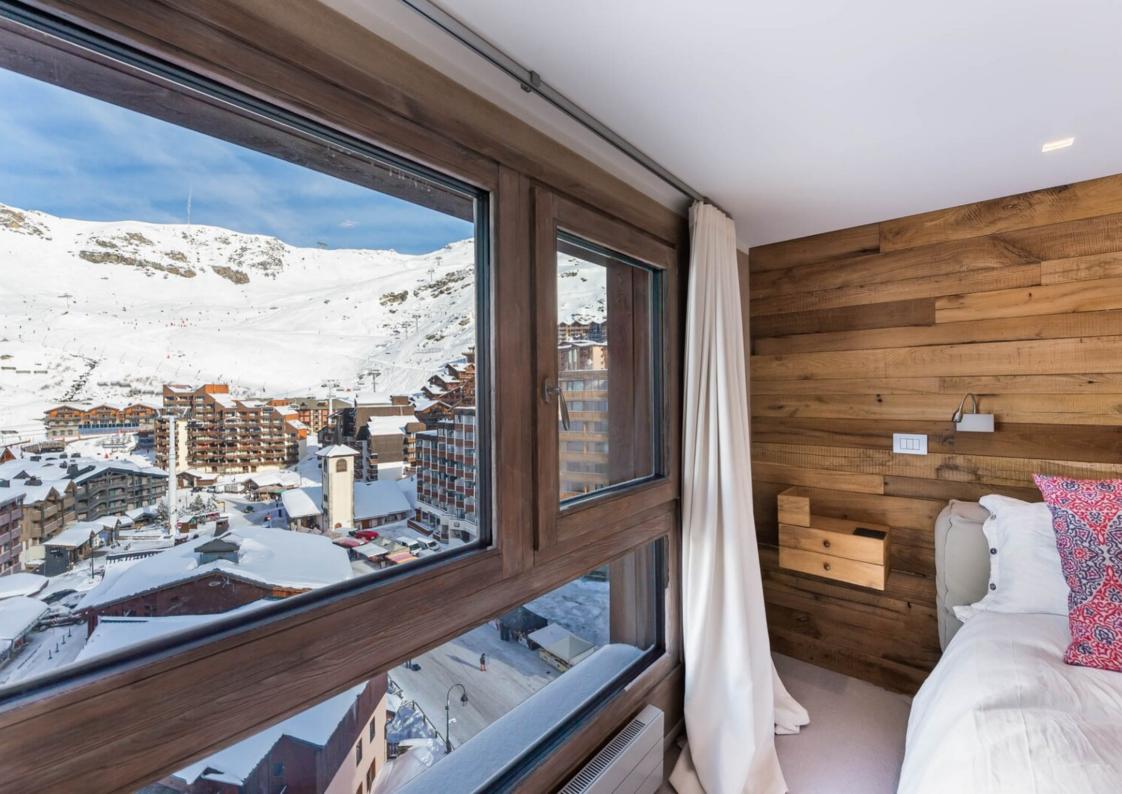

# 2-BEDROOM APARTMENT - FULLY RENOVATED

Local property tax: 800€ Property tax: 900€

Virtual tour

DPE:E GES:E

Réf: 3686

PRESTIGE PROPERTY - This property entirely renovated with high quality materials and a surface of 69 sq.m will offer you an optimal comfort. Located on a high level, you will benefit from an exceptional panoramic view. It is composed of a fully equipped kitchen open to the living room, a bedroom en suite with shower room and toilet, a bedroom en suite with bathroom and toilet, storage space equipped with shoe dryer, a laundry room and independent toilets.

#### **KEY POINTS**

- △ Residence
- △ Spacious
- $\ensuremath{\triangle}$  Slopes and mountains view