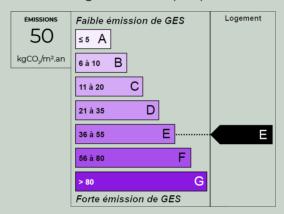

# 2-BEDROOM APARTMENT - FULLY RENOVATED

Local property tax: 800€ Property tax: 900€

Virtual tour

DPE:E GES:E

Réf: 3686

PRESTIGE PROPERTY - This property entirely renovated with high quality materials and a surface of 69 sq.m will offer you an optimal comfort. Located on a high level, you will benefit from an exceptional panoramic view. It is composed of a fully equipped kitchen open to the living room, a bedroom en suite with shower room and toilet, a bedroom en suite with bathroom and toilet, storage space equipped with shoe dryer, a laundry room and independent toilets.

### **Energy diagnostics**

Energy performance diagnostics (DPE)

Greenhouse gas emissions (GES)

Estimated annual energy costs for standard use : between 920€ and 1300€.

2021 is the base year of the energy prices used in this estimate.