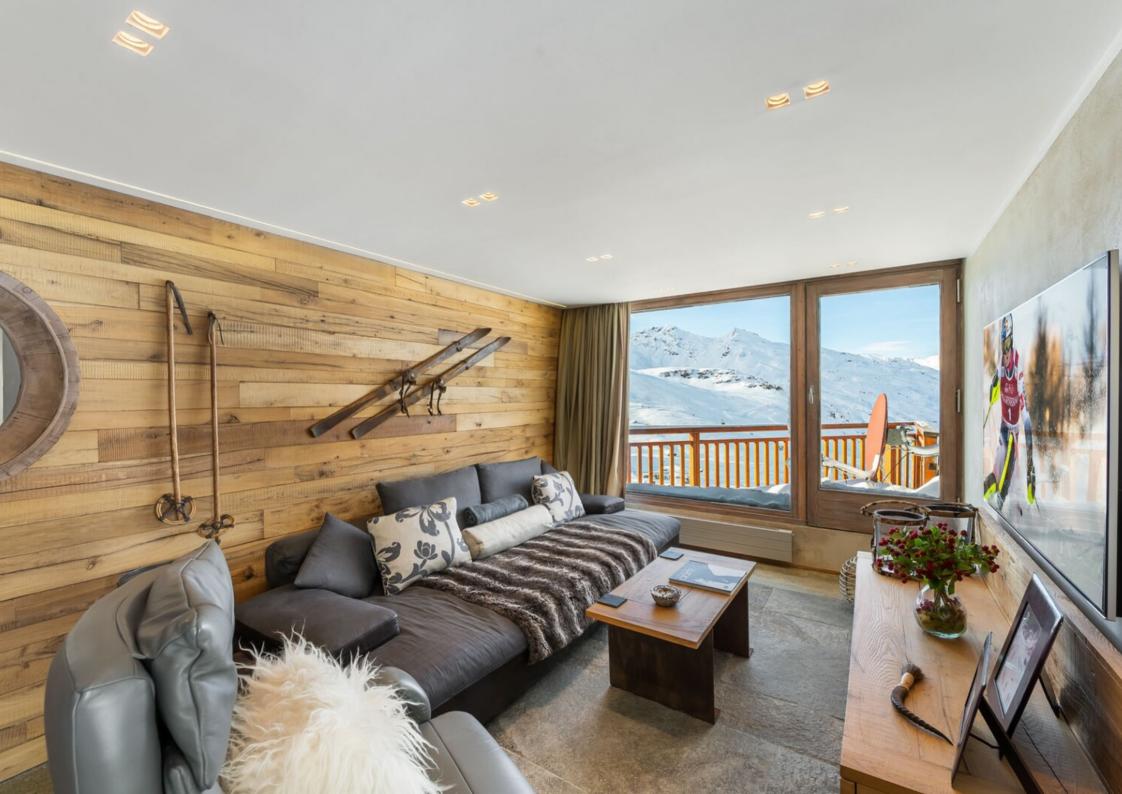

# 2-BEDROOM APARTMENT - FULLY RENOVATED

Local property tax: 800€ Property tax: 900€

Virtual tour

DPE:E GES:E

Réf: 3686

PRESTIGE PROPERTY - This property entirely renovated with high quality materials and a surface of 69 sq.m will offer you an optimal comfort. Located on a high level, you will benefit from an exceptional panoramic view. It is composed of a fully equipped kitchen open to the living room, a bedroom en suite with shower room and toilet, a bedroom en suite with bathroom and toilet, storage space equipped with shoe dryer, a laundry room and independent toilets.

#### **KEY POINTS**

- △ Residence
- △ Spacious
- $\ensuremath{\triangle}$  Slopes and mountains view