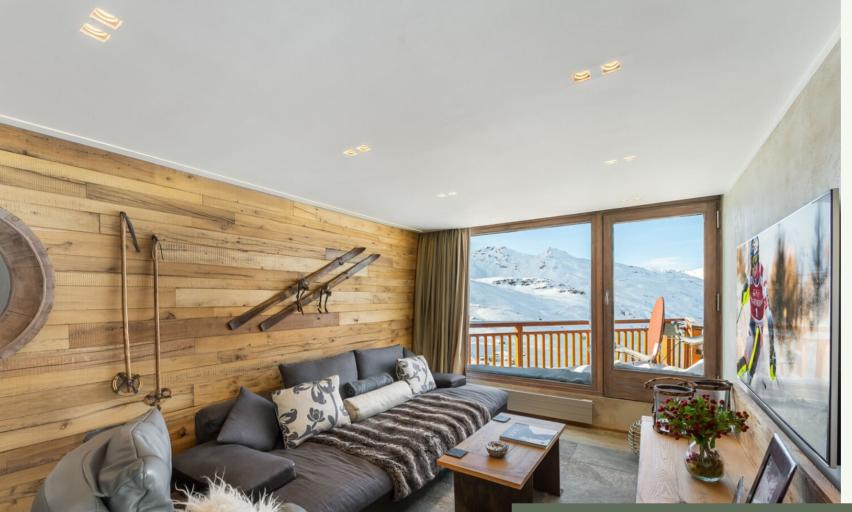

# 2-BEDROOM APARTMENT - FULLY RENOVATED

Local property tax: 800€ Property tax: 900€

Virtual tour

DPE:E GES:E

Réf: 3686

PRESTIGE PROPERTY - This property entirely renovated with high quality materials and a surface of 69 sq.m will offer you an optimal comfort. Located on a high level, you will benefit from an exceptional panoramic view. It is composed of a fully equipped kitchen open to the living room, a bedroom en suite with shower room and toilet, a bedroom en suite with bathroom and toilet, storage space equipped with shoe dryer, a laundry room and independent toilets.

#### **KEY POINTS**

- △ Residence
- △ Spacious
- $\ensuremath{\triangle}$  Slopes and mountains view