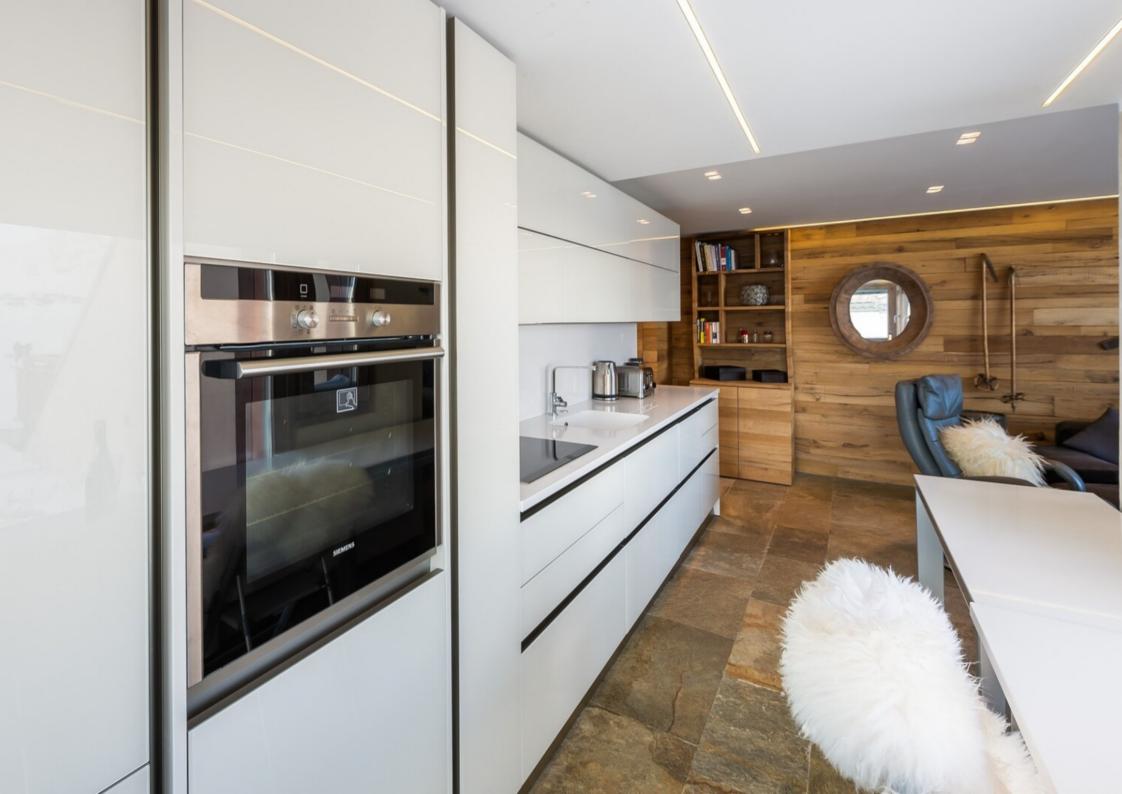

# 2-BEDROOM APARTMENT - FULLY RENOVATED

Local property tax: 800€ Property tax: 900€

Virtual tour

DPE:E GES:E

Réf: 3686

PRESTIGE PROPERTY - This property entirely renovated with high quality materials and a surface of 69 sq.m will offer you an optimal comfort. Located on a high level, you will benefit from an exceptional panoramic view. It is composed of a fully equipped kitchen open to the living room, a bedroom en suite with shower room and toilet, a bedroom en suite with bathroom and toilet, storage space equipped with shoe dryer, a laundry room and independent toilets.