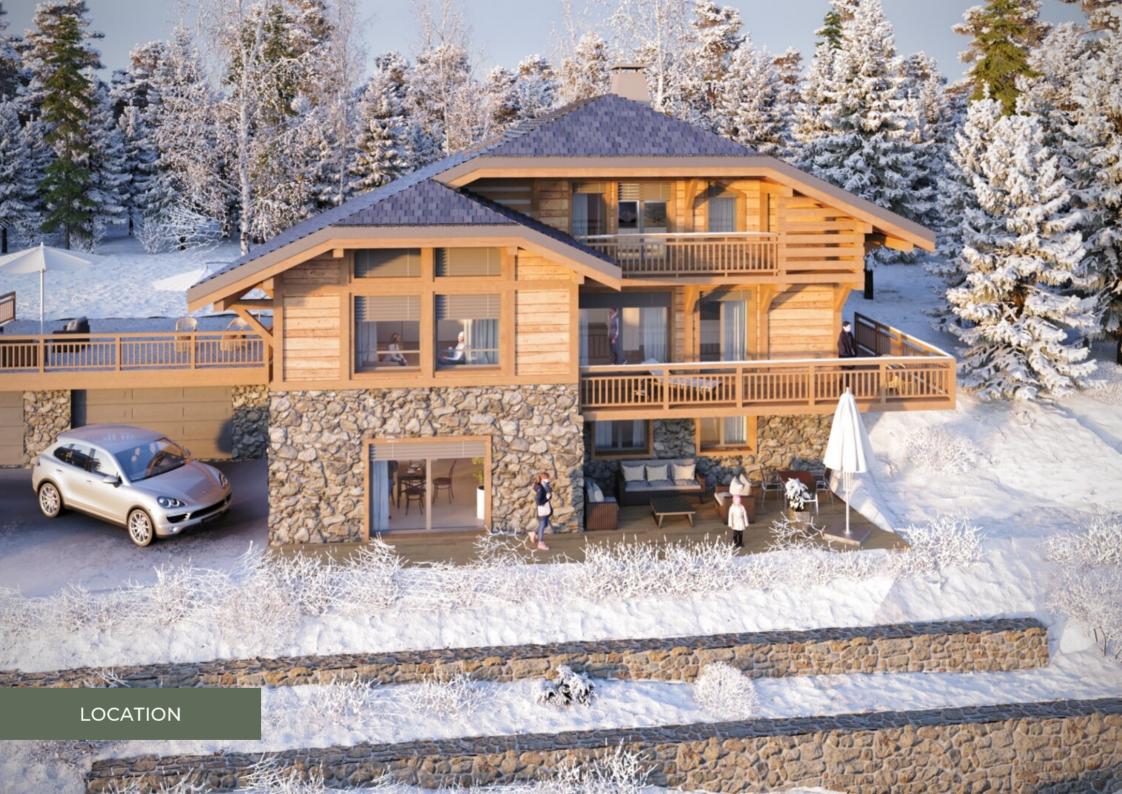

New project off plan Les Terrasses des 5 Monts in Morzine  $\cdot$  MORZINE

New project off plan Les Terrasses des 5 Monts in Morzine

NEW PROJECT OFF PLAN

Launch Offer: Kitchen and notary fees offered until 31st january 2023.

Les Terrasses des 5 Monts is a small residence with a total of 5 apartments located in a quiet and champetre area with open views on the mountains.

This apartment of 86m² on 2 levels, consists of 3 spacious bedrooms, one of each has a dressing room, then, 2 bathrooms, and 2 independant toilets.

#### **KEY POINTS**

- △ Small residence
- △ South Facing
- 🗘 Quiet Area