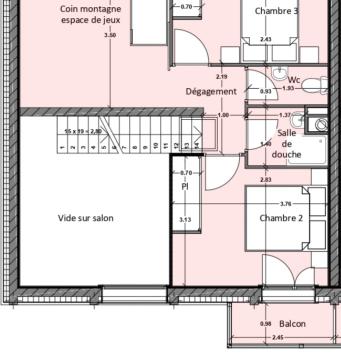

## Level 1:

- △ 1 double room
- △ 1 double room with balcony access
- △ 1 bathroom
- $\triangle$  1 independant toilet
- △ 1 game room

86m<sup>2</sup>

#### Les Terrasses des 5 Monts

88 Route d'Essert Romand, 74110 MORZINE

APPARTEMENT B2 - T4+ - Combles

| APPARTEIVIENT DZ - 14+ - COMBIES      |               |
|---------------------------------------|---------------|
| Pièces                                | Surfaces (m2) |
| Chambre 2                             | 11,16         |
| Coin montagne surface habitable       | 3,04          |
| Coin montagne surface aménagée        | 9,61          |
| Dégagement                            | 2,95          |
| Chambre 3                             | 9,11          |
| WC                                    | 1,79          |
| Salle de douche                       | 2,36          |
| Surface habitable Comble              | 30,41         |
| Surface aménagée Comble               | 9,61          |
| SURFACE TOTALE                        | 95,40         |
| Cave 3                                | 2,81          |
| Balcon                                | 2,40          |
| Terrasse premier étage                | 13,82         |
| Casier à ski 3                        |               |
| Garage                                | 17,40         |
| Jardin                                |               |
| · · · · · · · · · · · · · · · · · · · |               |

Appartement B2 Combles