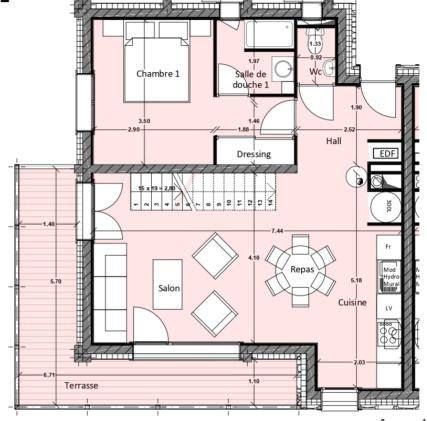

#### LAYOUT

## Ground Floor

- △ Entrance hall
- 1 double room with dressing room
- △ 1 bathroom
- △ 1 independant toilet
- 🗘 Open kitchen with a terrace acces

#### Les Terrasses des 5 Monts

88 Route d'Essert Romand, 74110 MORZINE

APPARTEMENT B2 - T4+ - Premier niveau

| ATT ARTEIVIENT DZ - 141 - TTellilet Hiveau |               |
|--------------------------------------------|---------------|
| Pièces                                     | Surfaces (m2) |
| Chambre 1                                  | 12,04         |
| Dressing 1                                 | 1,34          |
| Salle de douche 1                          | 3,31          |
| Hall d'entrée                              | 4,78          |
| Cuisine - Séjour                           | 32,69         |
| Wc                                         | 1,22          |
| Surface habitable premier niveau           | 55,38         |
| Cave 2                                     | 2,81          |
| Balcon                                     | 2,40          |
| Terrasse                                   | 13,82         |
| Casier à ski 2                             |               |
| Garage                                     | 17,40         |
| Jardin                                     |               |

Appartement B2
Premier niveau