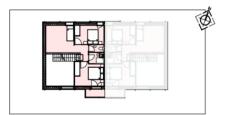

## Ground Floor

- △ Entrance hall
- 1 double room with dressing room
- △ 1 bathroom
- △ 1 independant toilet
- 🗘 Open kitchen with a terrace acces

## Level 1:

- △ 1 double room
- △ 1 double room with balcony access
- △ 1 bathroom
- $\triangle$  1 independant toilet
- △ 1 game room

86m<sup>2</sup>

#### Les Terrasses des 5 Monts

88 Route d'Essert Romand, 74110 MORZINE

APPARTEMENT B2 - T4+ - Premier niveau

| ATT ARTEIVIENT DZ - 141 - TTellilet Hiveau |               |
|--------------------------------------------|---------------|
| Pièces                                     | Surfaces (m2) |
| Chambre 1                                  | 12,04         |
| Dressing 1                                 | 1,34          |
| Salle de douche 1                          | 3,31          |
| Hall d'entrée                              | 4,78          |
| Cuisine - Séjour                           | 32,69         |
| Wc                                         | 1,22          |
| Surface habitable premier niveau           | 55,38         |
| Cave 2                                     | 2,81          |
| Balcon                                     | 2,40          |
| Terrasse                                   | 13,82         |
| Casier à ski 2                             |               |
| Garage                                     | 17,40         |
| Jardin                                     |               |