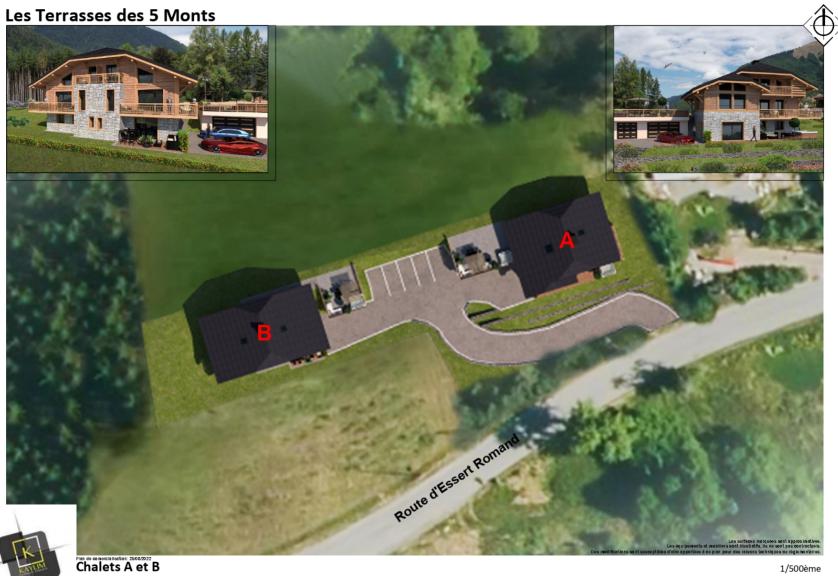

## **AMENITIES**

Terrace

Cellar

Ski cellar

Plan d'insertion passagère

Les Terrasses des 5 Monts - Appartement B2

#### Les Terrasses des 5 Monts

88 Route d'Essert Romand, 74110 MORZINE

APPARTEMENT B2 - T4+ - Premier niveau

| ATT ARTEIVIENT DZ - 141 - TTellilet Hiveau |               |
|--------------------------------------------|---------------|
| Pièces                                     | Surfaces (m2) |
| Chambre 1                                  | 12,04         |
| Dressing 1                                 | 1,34          |
| Salle de douche 1                          | 3,31          |
| Hall d'entrée                              | 4,78          |
| Cuisine - Séjour                           | 32,69         |
| Wc                                         | 1,22          |
| Surface habitable premier niveau           | 55,38         |
| Cave 2                                     | 2,81          |
| Balcon                                     | 2,40          |
| Terrasse                                   | 13,82         |
| Casier à ski 2                             |               |
| Garage                                     | 17,40         |
| Jardin                                     |               |