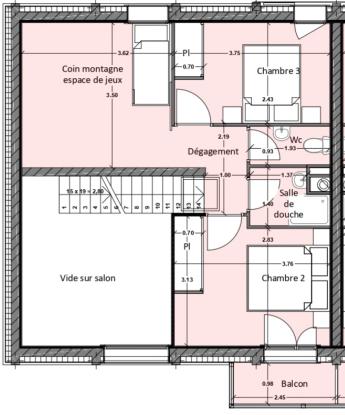

#### LAYOUT

## Ground Floor

- △ Entrance hall
- 1 double room with dressing room
- △ 1 bathroom
- △ 1 independant toilet
- 🗘 Open kitchen with a terrace acces

## Level 1:

- △ 1 double room
- △ 1 double room with balcony access
- △ 1 bathroom
- $\triangle$  1 independant toilet
- △ 1 game room

86m<sup>2</sup>

#### Les Terrasses des 5 Monts

88 Route d'Essert Romand, 74110 MORZINE

APPARTEMENT B2 - T4+ - Premier niveau

| ATT ARTEIVIENT DZ - 141 - TTellilet Hiveau |               |
|--------------------------------------------|---------------|
| Pièces                                     | Surfaces (m2) |
| Chambre 1                                  | 12,04         |
| Dressing 1                                 | 1,34          |
| Salle de douche 1                          | 3,31          |
| Hall d'entrée                              | 4,78          |
| Cuisine - Séjour                           | 32,69         |
| Wc                                         | 1,22          |
| Surface habitable premier niveau           | 55,38         |
| Cave 2                                     | 2,81          |
| Balcon                                     | 2,40          |
| Terrasse                                   | 13,82         |
| Casier à ski 2                             |               |
| Garage                                     | 17,40         |
| Jardin                                     |               |

Appartement B2
Premier niveau

#### Les Terrasses des 5 Monts

88 Route d'Essert Romand, 74110 MORZINE

APPARTEMENT B2 - T4+ - Combles

| APPARTEIVIENT DZ - 14+ - COMBIES      |               |
|---------------------------------------|---------------|
| Pièces                                | Surfaces (m2) |
| Chambre 2                             | 11,16         |
| Coin montagne surface habitable       | 3,04          |
| Coin montagne surface aménagée        | 9,61          |
| Dégagement                            | 2,95          |
| Chambre 3                             | 9,11          |
| WC                                    | 1,79          |
| Salle de douche                       | 2,36          |
| Surface habitable Comble              | 30,41         |
| Surface aménagée Comble               | 9,61          |
| SURFACE TOTALE                        | 95,40         |
| Cave 3                                | 2,81          |
| Balcon                                | 2,40          |
| Terrasse premier étage                | 13,82         |
| Casier à ski 3                        |               |
| Garage                                | 17,40         |
| Jardin                                |               |
| · · · · · · · · · · · · · · · · · · · |               |

Appartement B2 Combles