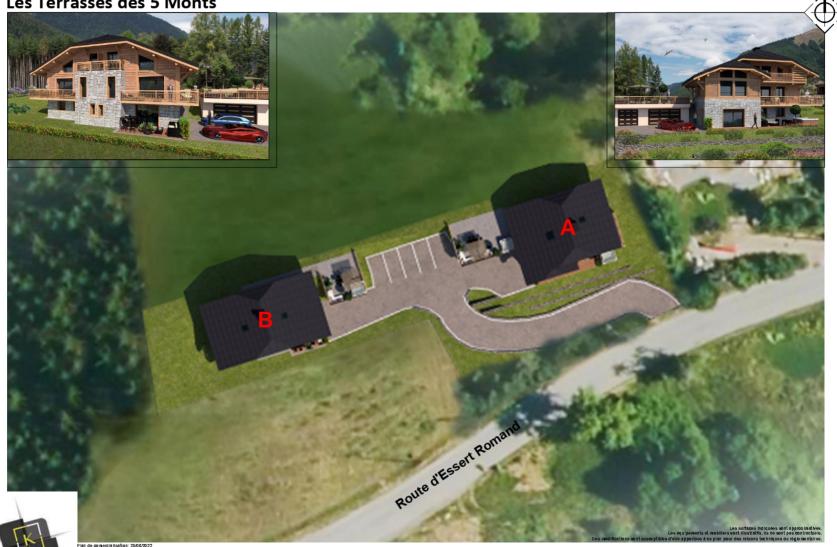

# Les Terrasses des 5 Monts

Plan de comerciallastion: 25/06/2022 Chalets A et B Plan d'insertion passagère

1/500ème

#### Les Terrasses des 5 Monts

88 Route d'Essert Romand, 74110 MORZINE

| APPARTEMENT | B1 - T4 | - Rez de | jardin |
|-------------|---------|----------|--------|
|-------------|---------|----------|--------|