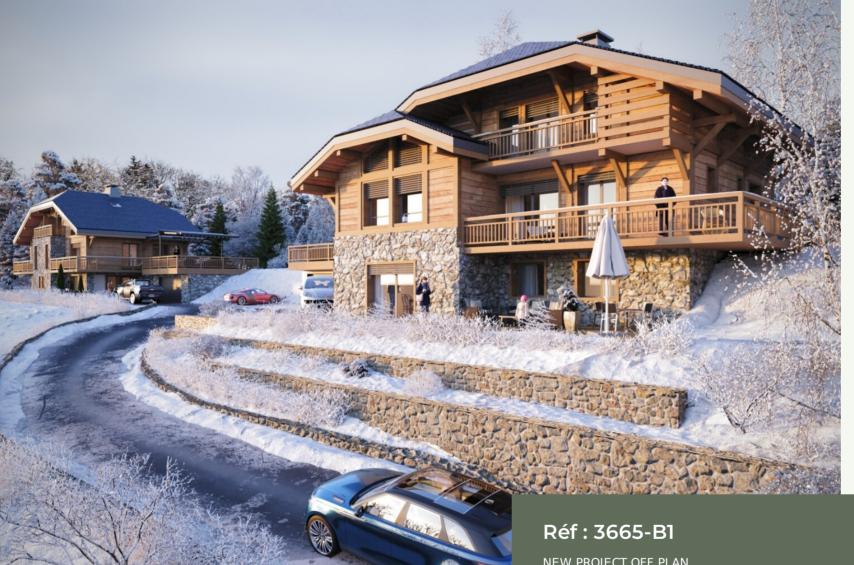

# Les Terrasses des 5 Monts - Appartement B1

#### Les Terrasses des 5 Monts

88 Route d'Essert Romand, 74110 MORZINE

| APPARTEMENT | B1 - T4 | - Rez de | jardin |
|-------------|---------|----------|--------|
|-------------|---------|----------|--------|