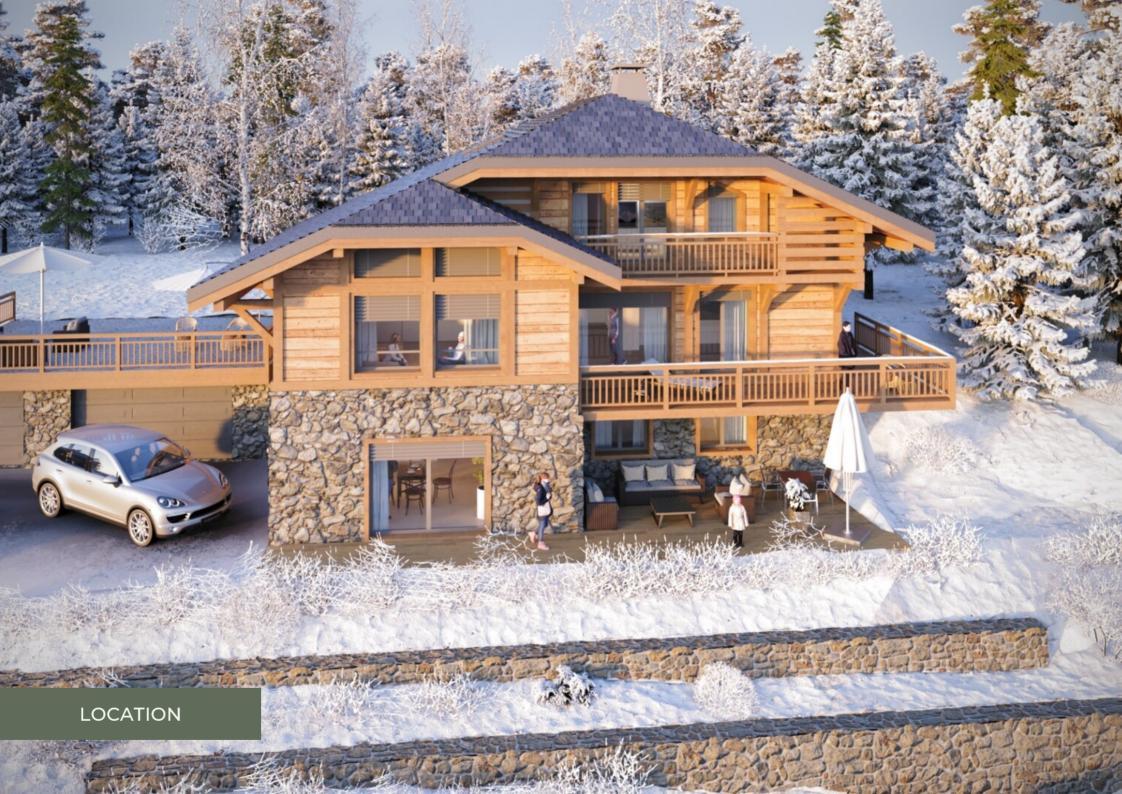

NEW PROJECT OFF PLAN

Launch Offer : Kitchen and notary fees offered until 31st january 2023.

Les Terrasses des 5 Monts is a small residence with a total of 5 apartments located in a quiet and champetre area with open views on the mountains.

This apartment of 86m<sup>2</sup> on 2 levels, consists of 3 spacious bedrooms, one of each has a dressing room, then, 2 bathrooms, and 2 independant toilets.

An unenclosed space could be used as a playroom or for extra sleeping space.

The kitchen is open to the living room and offers direct access to a south-facing terrace to take advantage of the sunshine