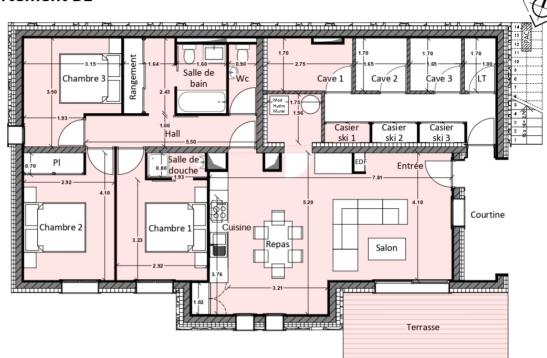

# Les Terrasses des 5 Monts - Appartement B1

#### Les Terrasses des 5 Monts

88 Route d'Essert Romand, 74110 MORZINE

| APPARTEMENT | B1 - T4 | - Rez de | jardin |
|-------------|---------|----------|--------|
|-------------|---------|----------|--------|

| Pièces                    | Surfaces (m2) |  |  |  |
|---------------------------|---------------|--|--|--|
| Cuisine - Séjour          | 36,41         |  |  |  |
| Cellier + Local technique | 3,03          |  |  |  |
| Chambre 1                 | 10,35         |  |  |  |
| Salle de douche ch.1      | 1,54          |  |  |  |
| Chambre 2                 | 13,12         |  |  |  |
| Chambre 3                 | 9,71          |  |  |  |
| Rangements                | 3,98          |  |  |  |
| Salle de douche           | 3,89          |  |  |  |
| Wc                        | 2,19          |  |  |  |
| Hall                      | 5,50          |  |  |  |
| Surface total             | 89,72         |  |  |  |
| Cave 1                    | 4,67          |  |  |  |
| Casier à ski 1            |               |  |  |  |
| Garage                    | 17,40         |  |  |  |
| Terrasse                  | 11,68         |  |  |  |
| Jardin                    |               |  |  |  |
|                           |               |  |  |  |