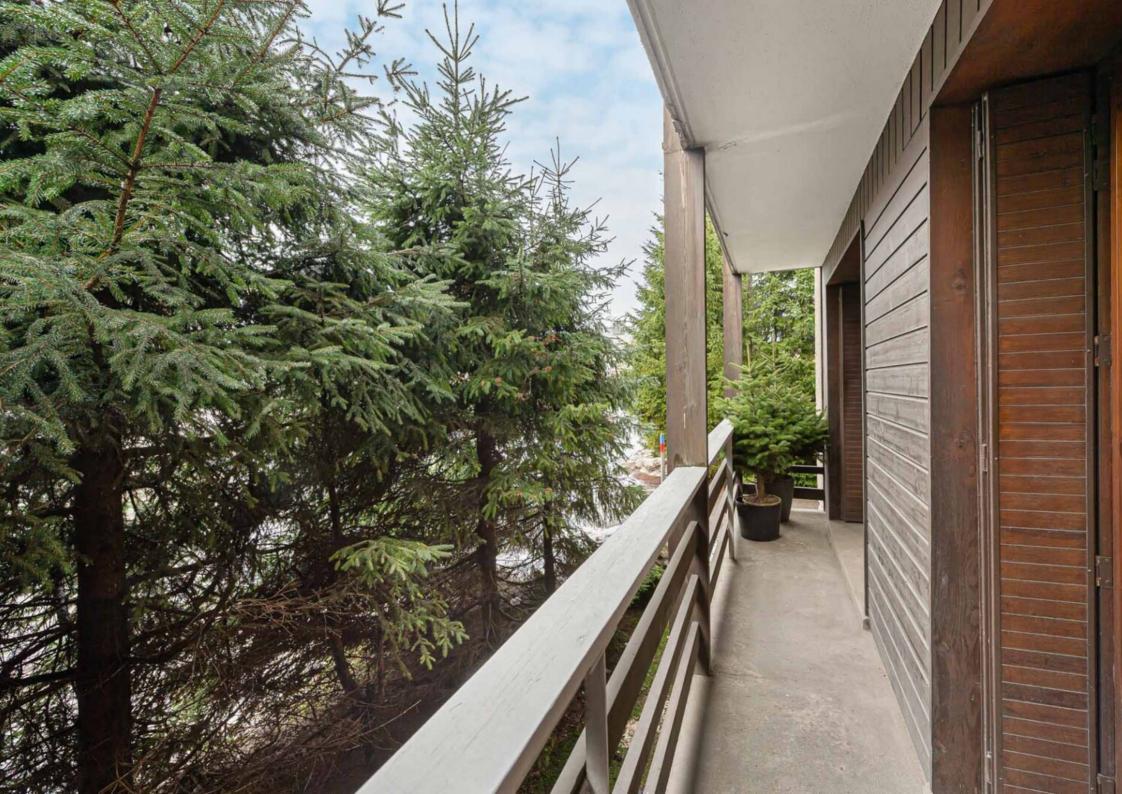

The property has a surface area of approximately 69.62 sqm, it is located on the first floor without lift of a residence comprising 4 floors and 2 buildings.

It has three bedrooms, two shower rooms, two toilets, a fully equipped open plan kitchen with access to a north/west facing balcony.

#### LAYOUT

- An entrance hall with a dressing room
  - A fully equipped open plan kitchen
- with access to a north/west facing balcony
- A double bedroom with shower room
- △ Two bedrooms
- A shower room with toilet