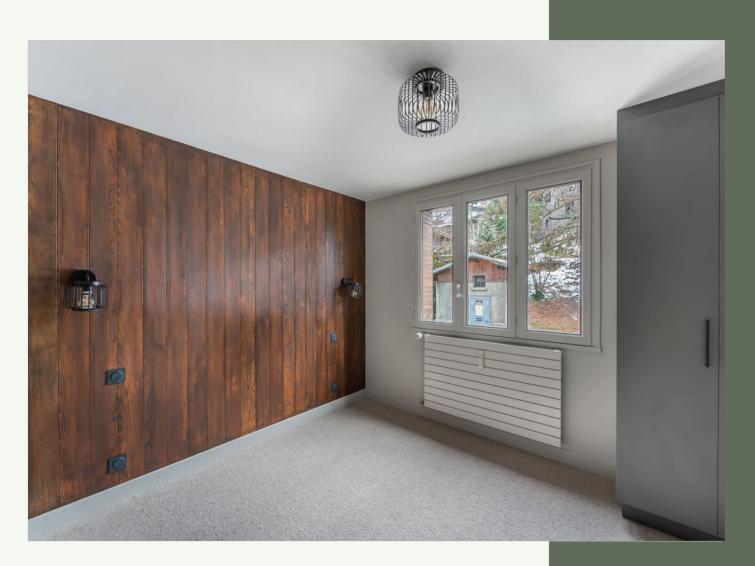

The property has a surface area of approximately 69.62 sqm, it is located on the first floor without lift of a residence comprising 4 floors and 2 buildings.

It has three bedrooms, two shower rooms, two toilets, a fully equipped open plan kitchen with access to a north/west facing balcony.

#### LAYOUT

- An entrance hall with a dressing room
  - A fully equipped open plan kitchen
- with access to a north/west facing balcony
- A double bedroom with shower room
- △ Two bedrooms
- A shower room with toilet