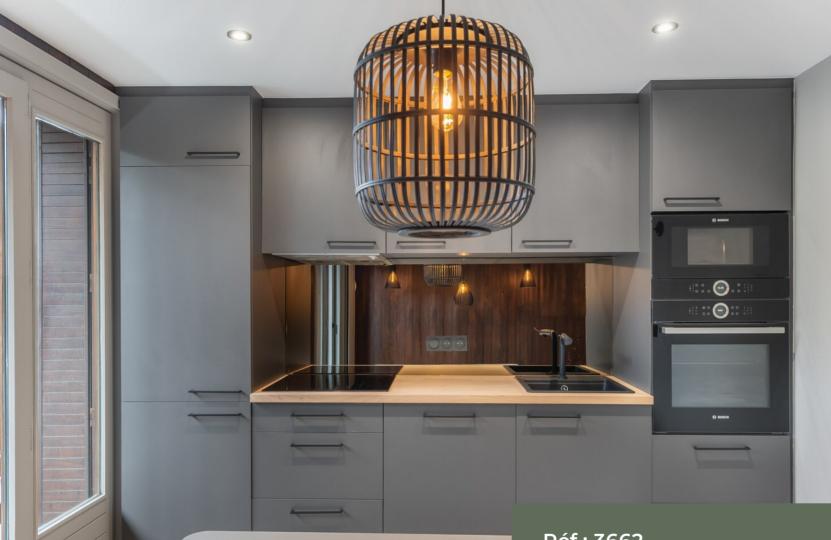

The property has a surface area of approximately 69.62 sqm, it is located on the first floor without lift of a residence comprising 4 floors and 2 buildings.

It has three bedrooms, two shower rooms, two toilets, a fully equipped open plan kitchen with access to a north/west facing balcony.

#### LAYOUT

- An entrance hall with a dressing room
  - A fully equipped open plan kitchen
- with access to a north/west facing balcony
- A double bedroom with shower room
- △ Two bedrooms
- A shower room with toilet