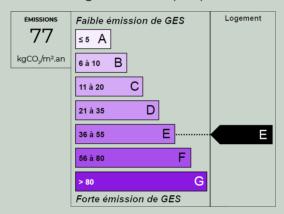

### **Energy diagnostics**

Energy performance diagnostics (DPE)

Greenhouse gas emissions (GES)

Estimated annual energy costs for standard use: between 1691€ and 2287€.

2021 is the base year of the energy prices used in this estimate.