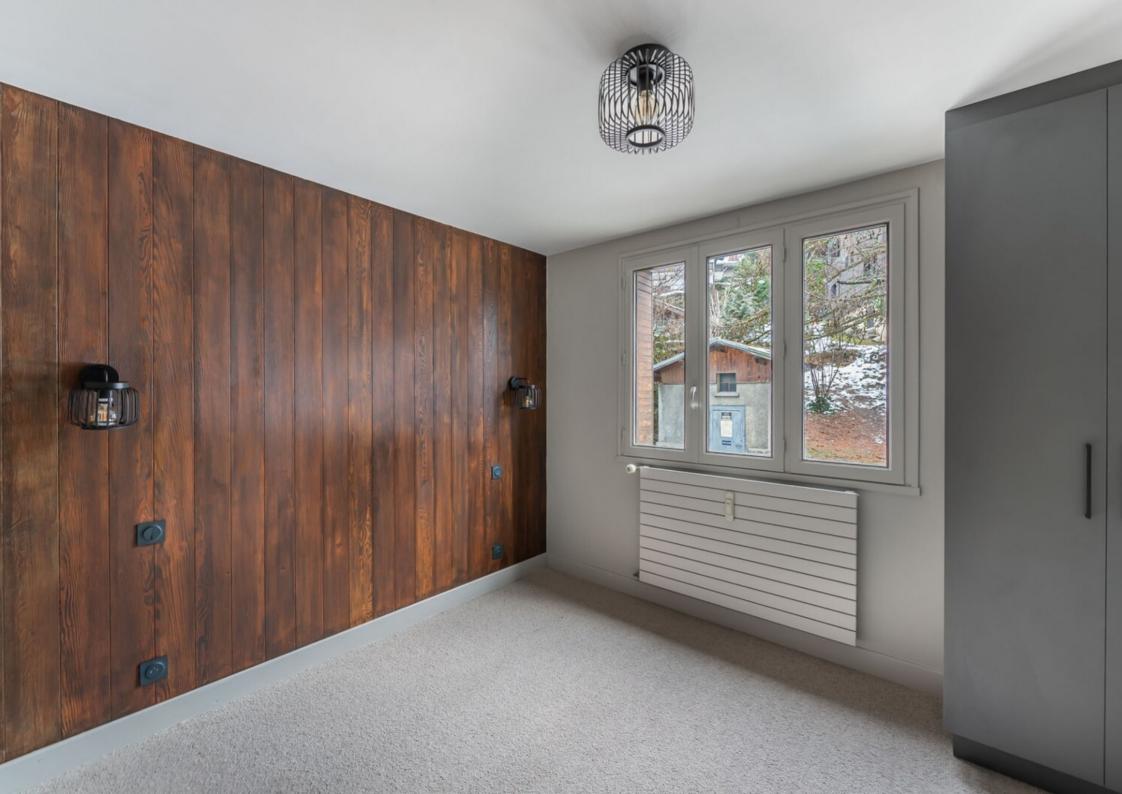

The property has a surface area of approximately 69.62 sqm, it is located on the first floor without lift of a residence comprising 4 floors and 2 buildings.

It has three bedrooms, two shower rooms, two toilets, a fully equipped open plan kitchen with access to a north/west facing balcony.

#### LAYOUT

- An entrance hall with a dressing room
  - A fully equipped open plan kitchen
- with access to a north/west facing balcony
- A double bedroom with shower room
- △ Two bedrooms
- A shower room with toilet