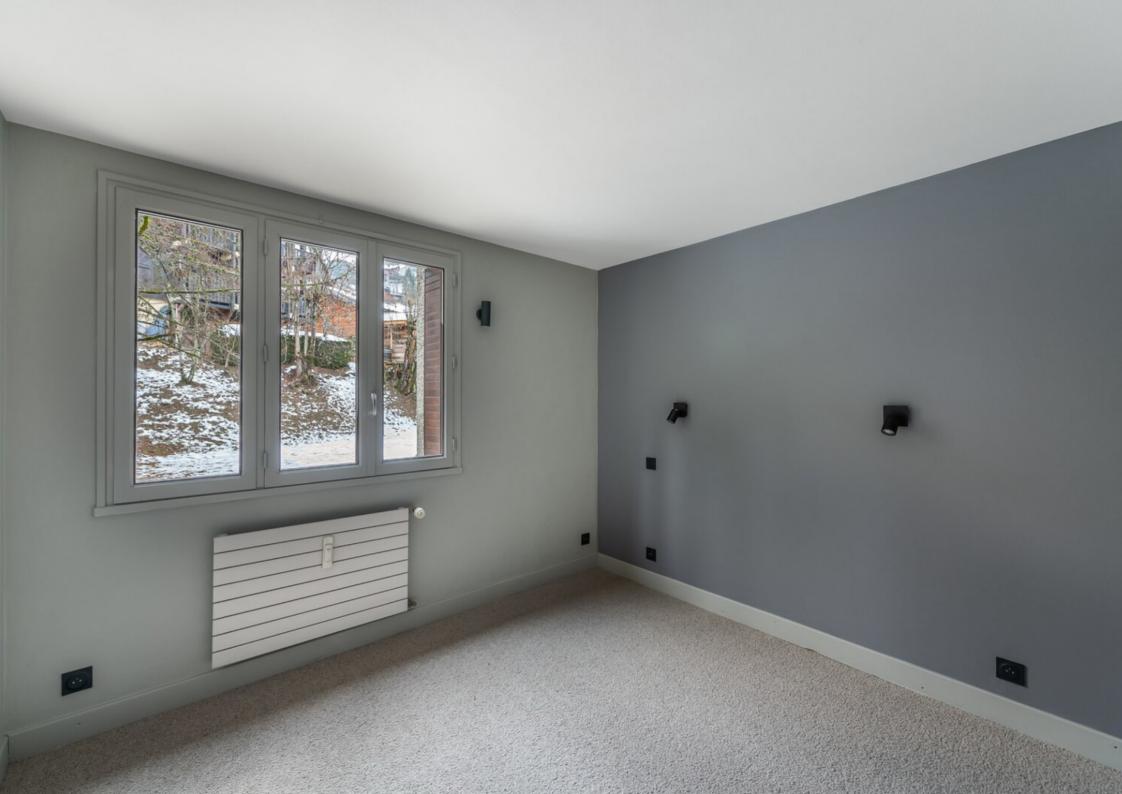

The property has a surface area of approximately 69.62 sqm, it is located on the first floor without lift of a residence comprising 4 floors and 2 buildings.

It has three bedrooms, two shower rooms, two toilets, a fully equipped open plan kitchen with access to a north/west facing balcony.

#### LAYOUT

- An entrance hall with a dressing room
  - A fully equipped open plan kitchen
- with access to a north/west facing balcony
- A double bedroom with shower room
- △ Two bedrooms
- A shower room with toilet