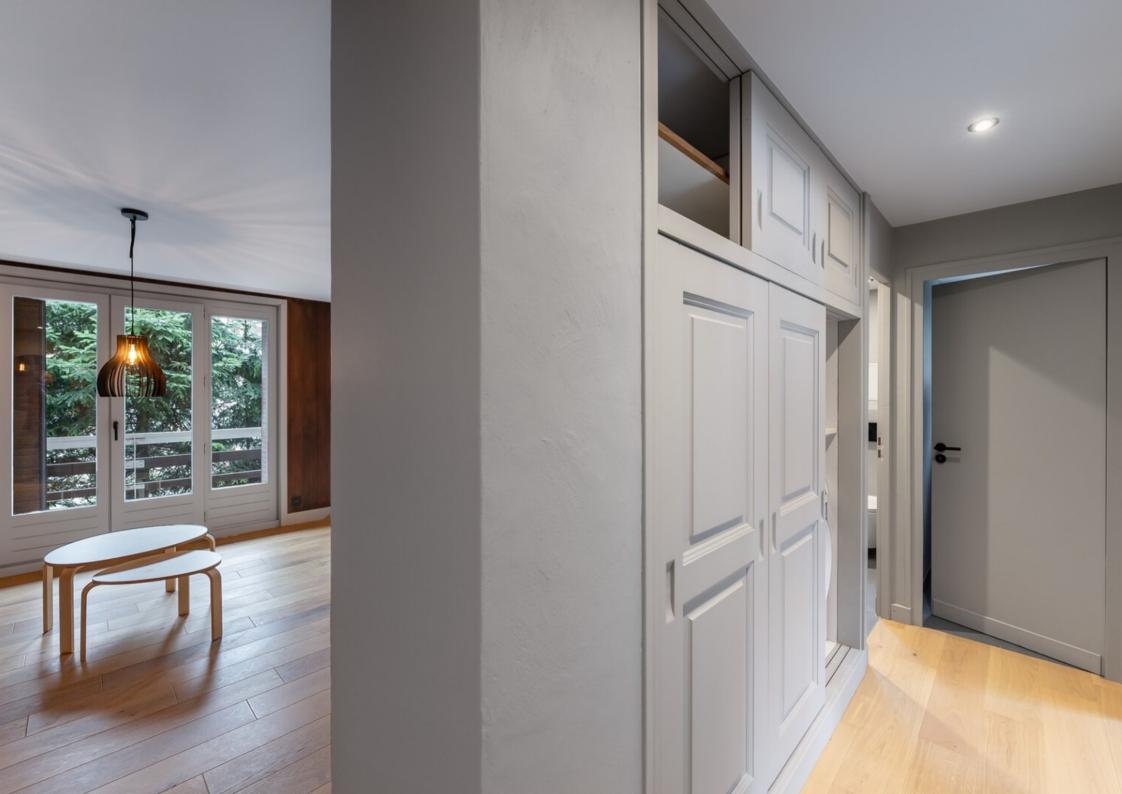

#### LAYOUT

- An entrance hall with a dressing room
  - A fully equipped open plan kitchen
- with access to a north/west facing balcony
- A double bedroom with shower room
- △ Two bedrooms
- A shower room with toilet