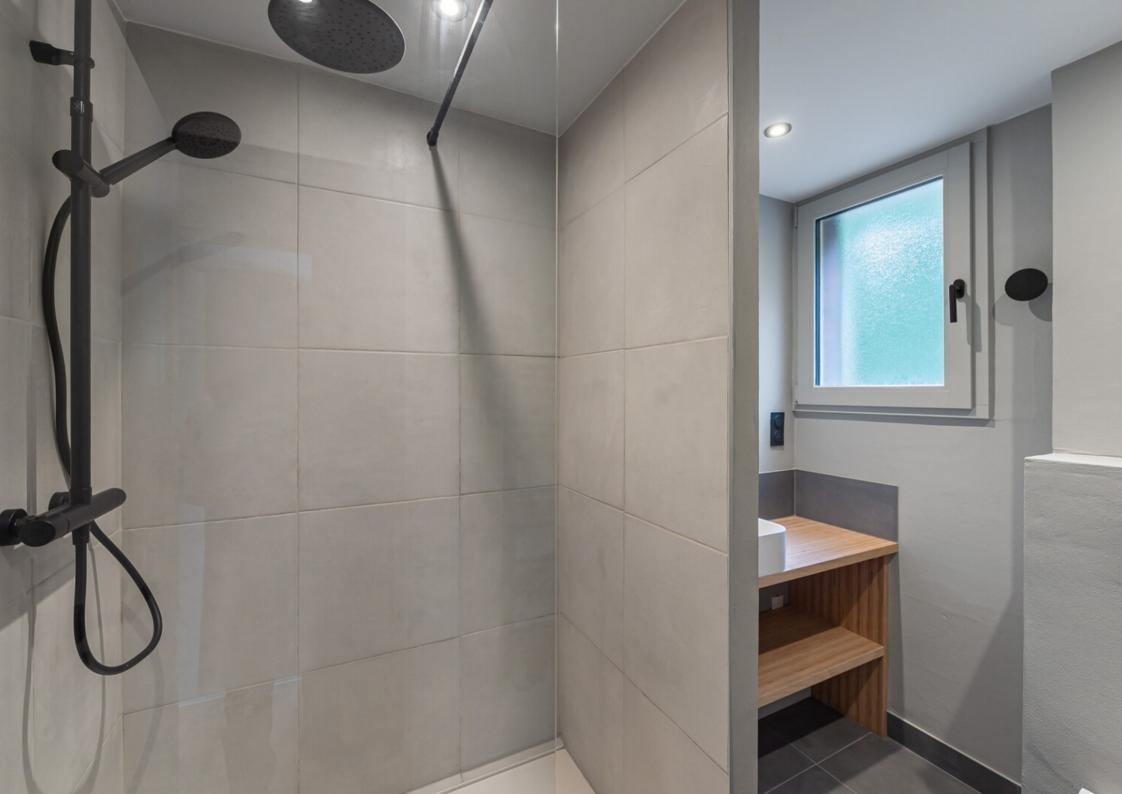

The property has a surface area of approximately 69.62 sqm, it is located on the first floor without lift of a residence comprising 4 floors and 2 buildings.

It has three bedrooms, two shower rooms, two toilets, a fully equipped open plan kitchen with access to a north/west facing balcony.

#### LAYOUT

- An entrance hall with a dressing room
  - A fully equipped open plan kitchen
- with access to a north/west facing balcony
- A double bedroom with shower room
- △ Two bedrooms
- A shower room with toilet