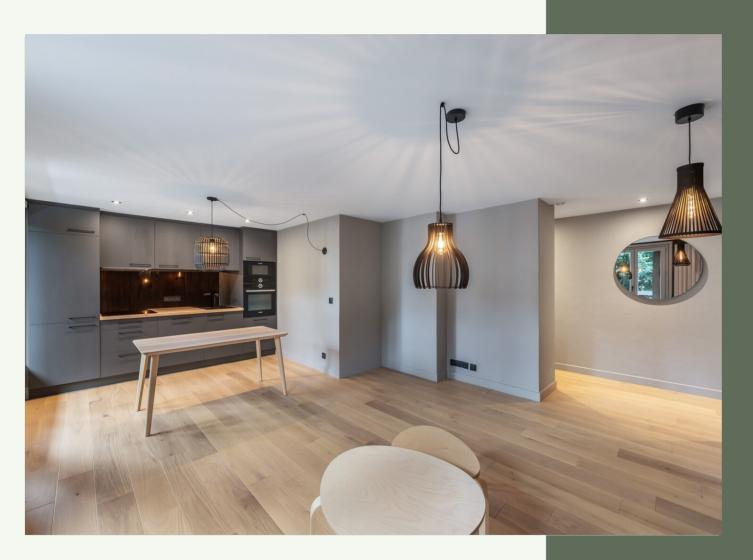

### Réf: 3662

This beautiful 3 bedroom apartment has been completely renovated and benefits from an ideal location at five minutes walk from the centre of Megève and ten minutes from the Chamois cable car.

The property has a surface area of approximately 69.62 sqm, it is located on the first floor without lift of a residence comprising 4 floors and 2 buildings.

It has three bedrooms, two shower rooms, two toilets, a fully equipped open plan kitchen with access to a north/west facing balcony.

#### LAYOUT

- An entrance hall with a dressing room
  - A fully equipped open plan kitchen
- with access to a north/west facing balcony
- A double bedroom with shower room
- △ Two bedrooms
- A shower room with toilet