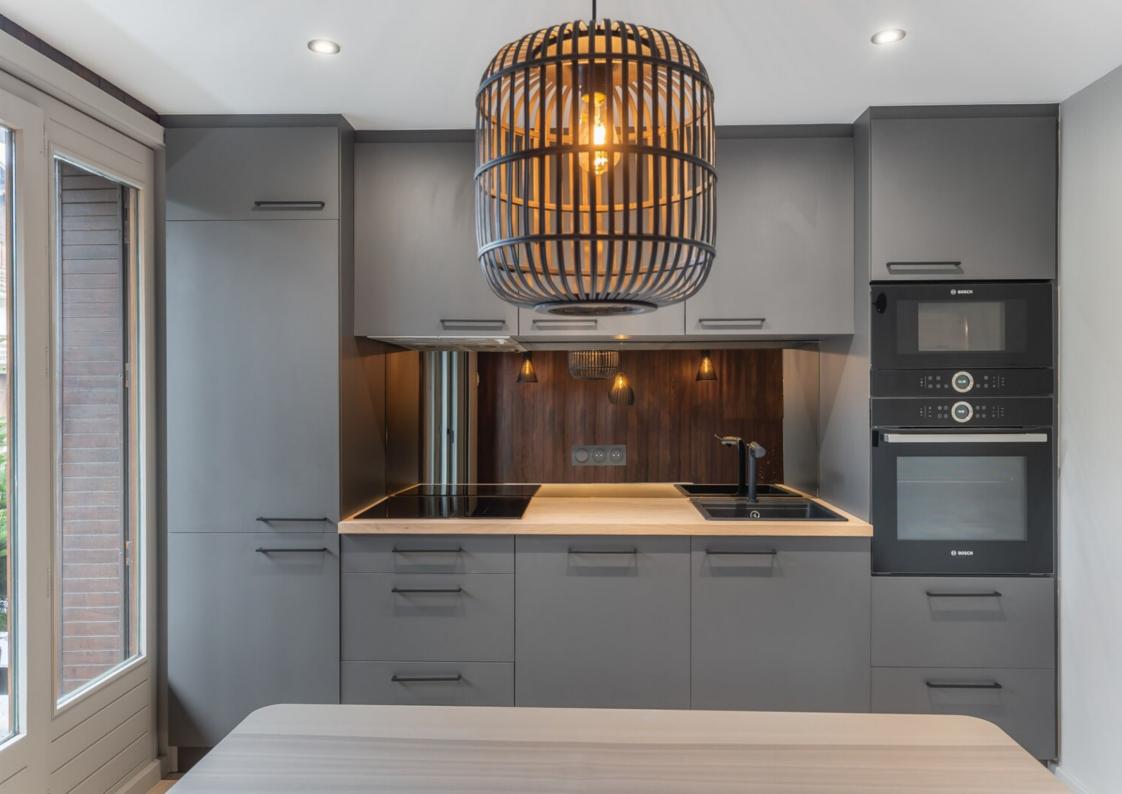

The property has a surface area of approximately 69.62 sqm, it is located on the first floor without lift of a residence comprising 4 floors and 2 buildings.

It has three bedrooms, two shower rooms, two toilets, a fully equipped open plan kitchen with access to a north/west facing balcony.

#### LAYOUT

- An entrance hall with a dressing room
  - A fully equipped open plan kitchen
- with access to a north/west facing balcony
- A double bedroom with shower room
- △ Two bedrooms
- A shower room with toilet