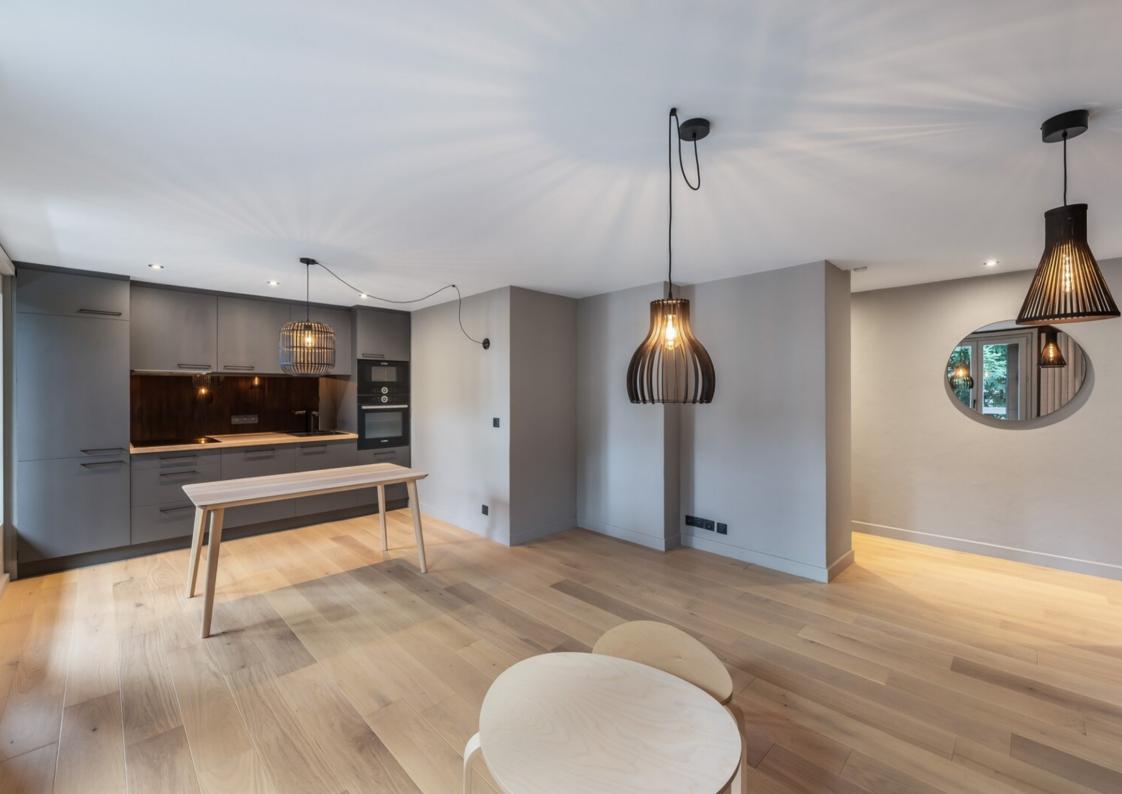

The property has a surface area of approximately 69.62 sqm, it is located on the first floor without lift of a residence comprising 4 floors and 2 buildings.

It has three bedrooms, two shower rooms, two toilets, a fully equipped open plan kitchen with access to a north/west facing balcony.

#### LAYOUT

- An entrance hall with a dressing room
  - A fully equipped open plan kitchen
- with access to a north/west facing balcony
- A double bedroom with shower room
- △ Two bedrooms
- A shower room with toilet