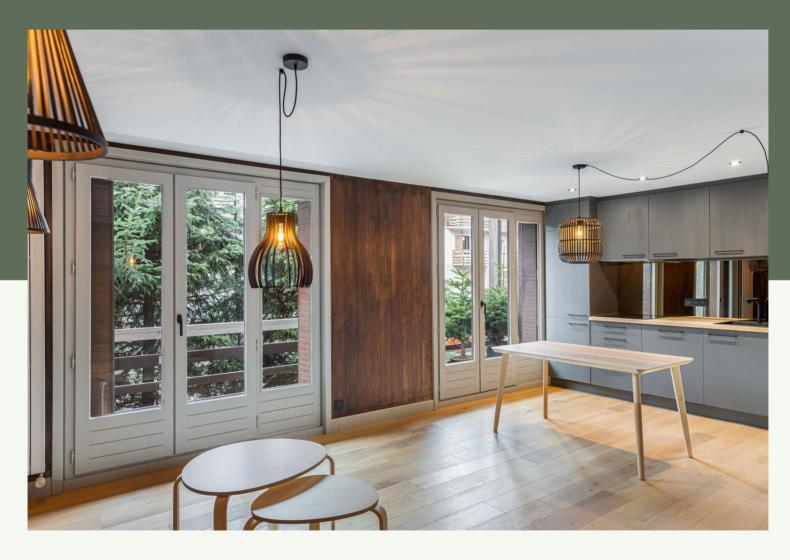

The property has a surface area of approximately 69.62 sqm, it is located on the first floor without lift of a residence comprising 4 floors and 2 buildings.

It has three bedrooms, two shower rooms, two toilets, a fully equipped open plan kitchen with access to a north/west facing balcony.

#### LAYOUT

- An entrance hall with a dressing room
  - A fully equipped open plan kitchen
- with access to a north/west facing balcony
- A double bedroom with shower room
- △ Two bedrooms
- A shower room with toilet