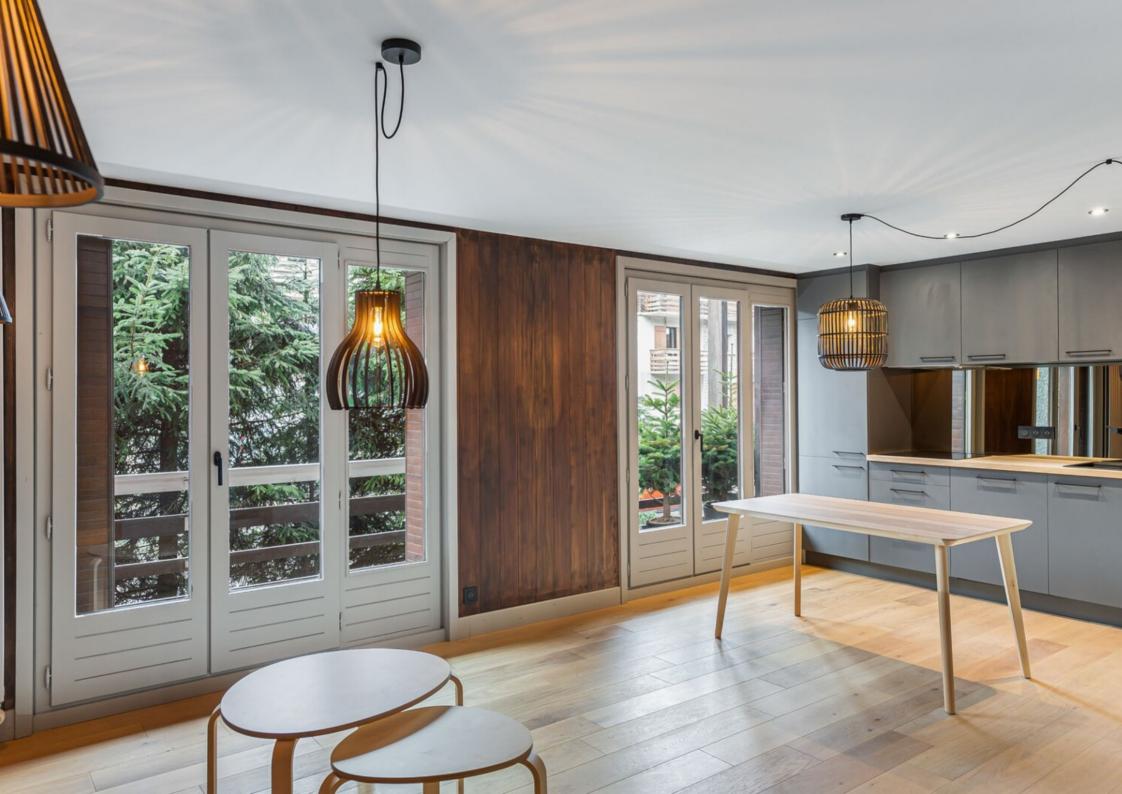

The property has a surface area of approximately 69.62 sqm, it is located on the first floor without lift of a residence comprising 4 floors and 2 buildings.

It has three bedrooms, two shower rooms, two toilets, a fully equipped open plan kitchen with access to a north/west facing balcony.

#### LAYOUT

- An entrance hall with a dressing room
  - A fully equipped open plan kitchen
- with access to a north/west facing balcony
- A double bedroom with shower room
- △ Two bedrooms
- A shower room with toilet