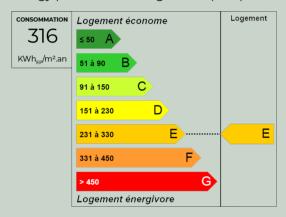

## RENOVATED 3-BEDROOM APARTMENT - NEAR THE VILLAGE CENTRE

Condominium fees:

2360€

Property tax: 724€

DPE:E

### **Energy diagnostics**

Energy performance diagnostics (DPE)

Greenhouse gas emissions (GES)

Estimated annual energy costs for standard use: between 1691€ and 2287€.

2021 is the base year of the energy prices used in this estimate.