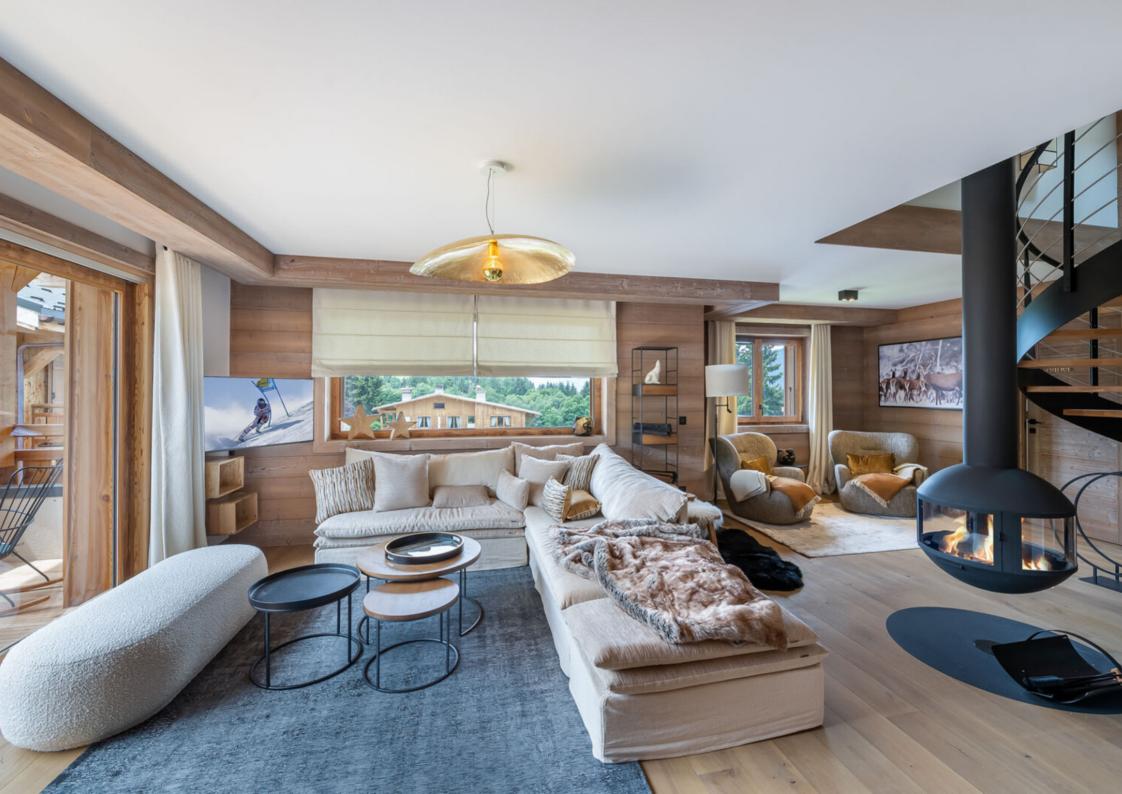

Apartment type T5+ mountain corner in duplex located in a premium residence on the plateau of Mont d'Arbois. It consists of 4 bedrooms en suite, a mountain corner with TV lounge, a beautiful living room with unobstructed views of Côte 2000, a total area of approximately 160 m² near the ski lifts.

#### **AMENITIES**

Ski slopes : 50 m

Balcony

Fireplace

Sauna

Hammam

Ski cellar

Elevator