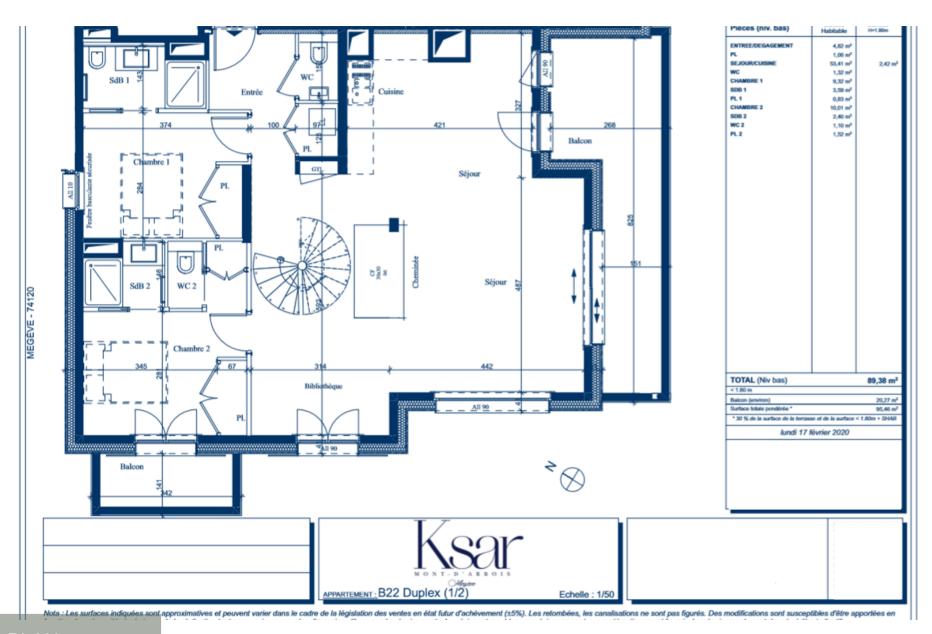

#### LAYOUT

- △ Entry
- △ WC guests
- Bundry room with cupboards and washing machine
- △ Mountain corner
  - Living room with access to the
- terrace and private garden facing South/West
- A Kitchen open to the living room
- Three double rooms with their own shower or bath room

Cellar

Terrace

Jacuzzi

Ski room

Ski-in

| Apparlement de M. et Mme |                 |                        |
|--------------------------|-----------------|------------------------|
| Bâtiment : B             |                 |                        |
| Appartement : B22        |                 | Type: T5 DUPLEX        |
| Cave:                    | Garage n*:      | Parking n*:            |
| TOTAL (Niv bas)          |                 | 89,38 m <sup>2</sup>   |
| < 1.80 m                 |                 |                        |
| Balcon (environ)         |                 | 20,27 m²               |
| Surface totale pondéré   | le "            | 95,46 m²               |
|                          |                 |                        |
| Bâtiment : B             | Nissau : 3a sta | les) Tyrus : TS DUPLEX |