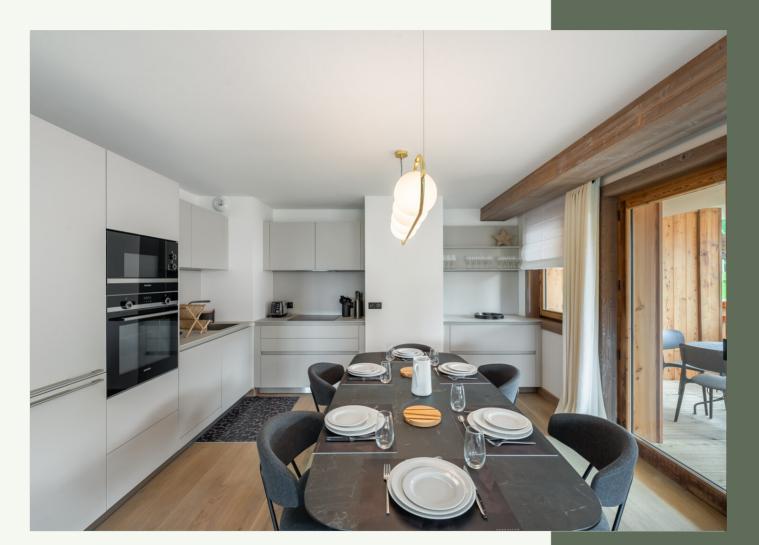

#### LAYOUT

- △ Entry
- △ WC guests
- Bundry room with cupboards and washing machine
- △ Mountain corner
  - Living room with access to the
- terrace and private garden facing South/West
- A Kitchen open to the living room
- Three double rooms with their own shower or bath room