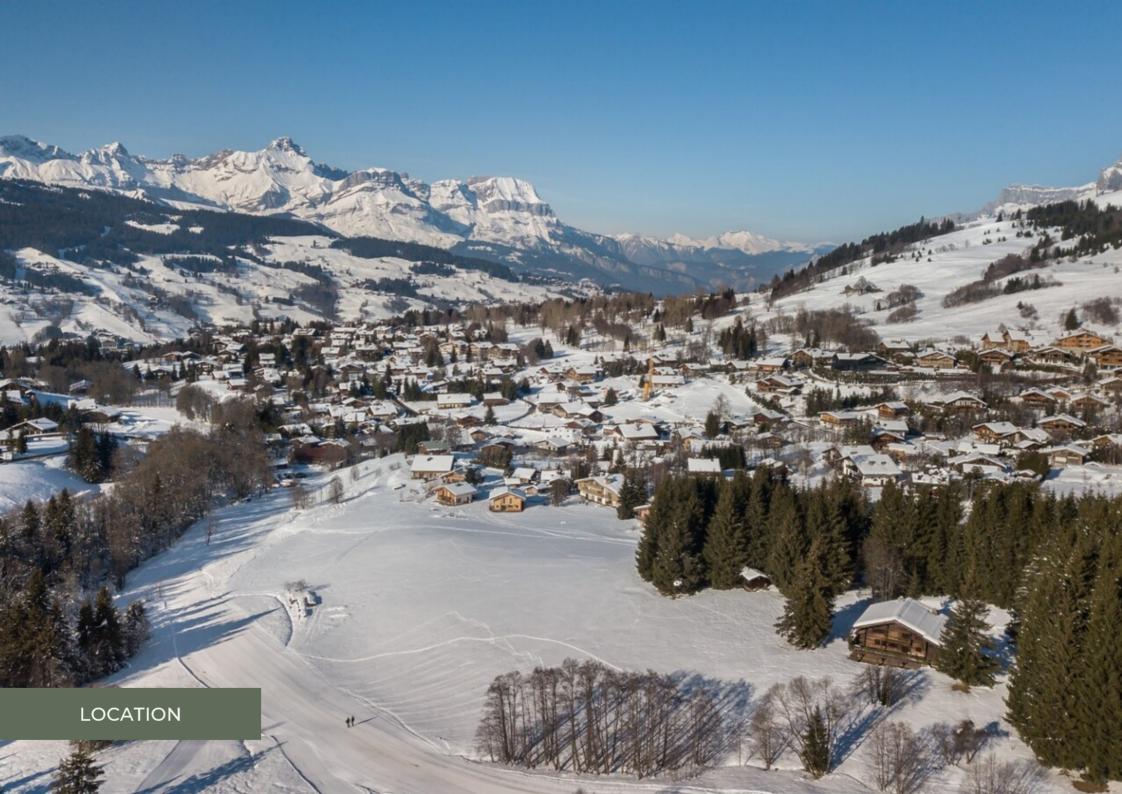

# T5 DUPLEX APARTMENT

Virtual tour

DPE:C GES:C

Réf: 3605

Residence KSAR is located in the middle of a preserved area without imposing constructions. An exceptional site overlooking the village of Megève and offering a rare location, that of being very close to the golf of Megève, but also to the ski slopes.