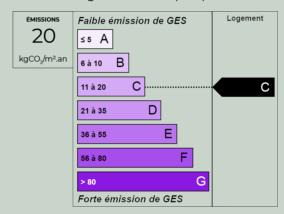

# T5 DUPLEX APARTMENT

Virtual tour

DPE:C GES:C

Réf: 3605

Residence KSAR is located in the middle of a preserved area without imposing constructions. An exceptional site overlooking the village of Megève and offering a rare location, that of being very close to the golf of Megève, but also to the ski slopes.

### **Energy diagnostics**

Energy performance diagnostics (DPE)

Greenhouse gas emissions (GES)

Estimated annual energy costs for standard use : between 1003€ and 1357€.

2022 is the base year of the energy prices used in this estimate.