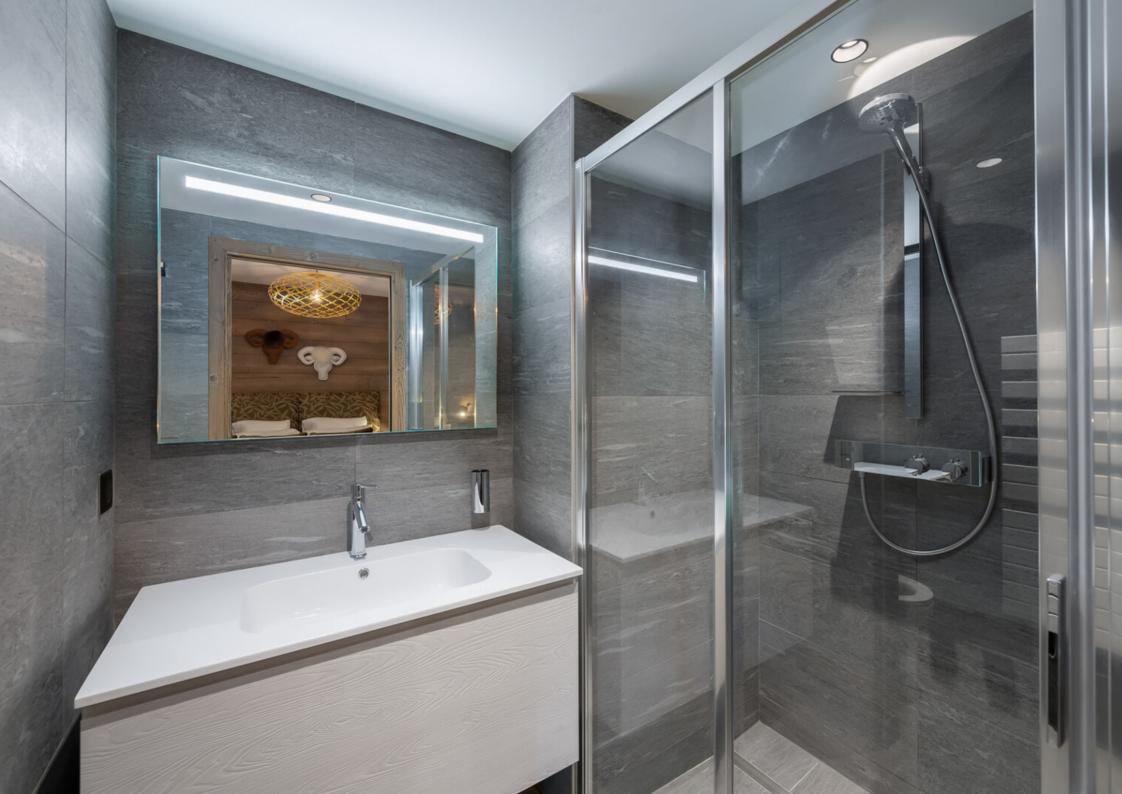

#### LAYOUT

- △ Entry
- △ WC guests
- Bundry room with cupboards and washing machine
- △ Mountain corner
  - Living room with access to the
- terrace and private garden facing South/West
- A Kitchen open to the living room
- Three double rooms with their own shower or bath room