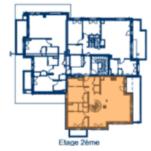

#### LAYOUT

- △ Entry
- △ WC guests
- Bundry room with cupboards and washing machine
- △ Mountain corner
  - Living room with access to the
- terrace and private garden facing South/West
- A Kitchen open to the living room
- Three double rooms with their own shower or bath room

Cellar

Terrace

Jacuzzi

Ski room

Ski-in

| Apparlement de M. et Mme |                 |                        |
|--------------------------|-----------------|------------------------|
| Bâtiment : B             |                 |                        |
| Appartement : B22        |                 | Type: T5 DUPLEX        |
| Cave:                    | Garage n*:      | Parking n*:            |
| TOTAL (Niv bas)          |                 | 89,38 m <sup>2</sup>   |
| < 1.80 m                 |                 |                        |
| Balcon (environ)         |                 | 20,27 m²               |
| Surface totale pondéré   | le "            | 95,46 m²               |
|                          |                 |                        |
| Bâtiment : B             | Nissau : 3a sta | les) Tyrus : TS DUPLEX |