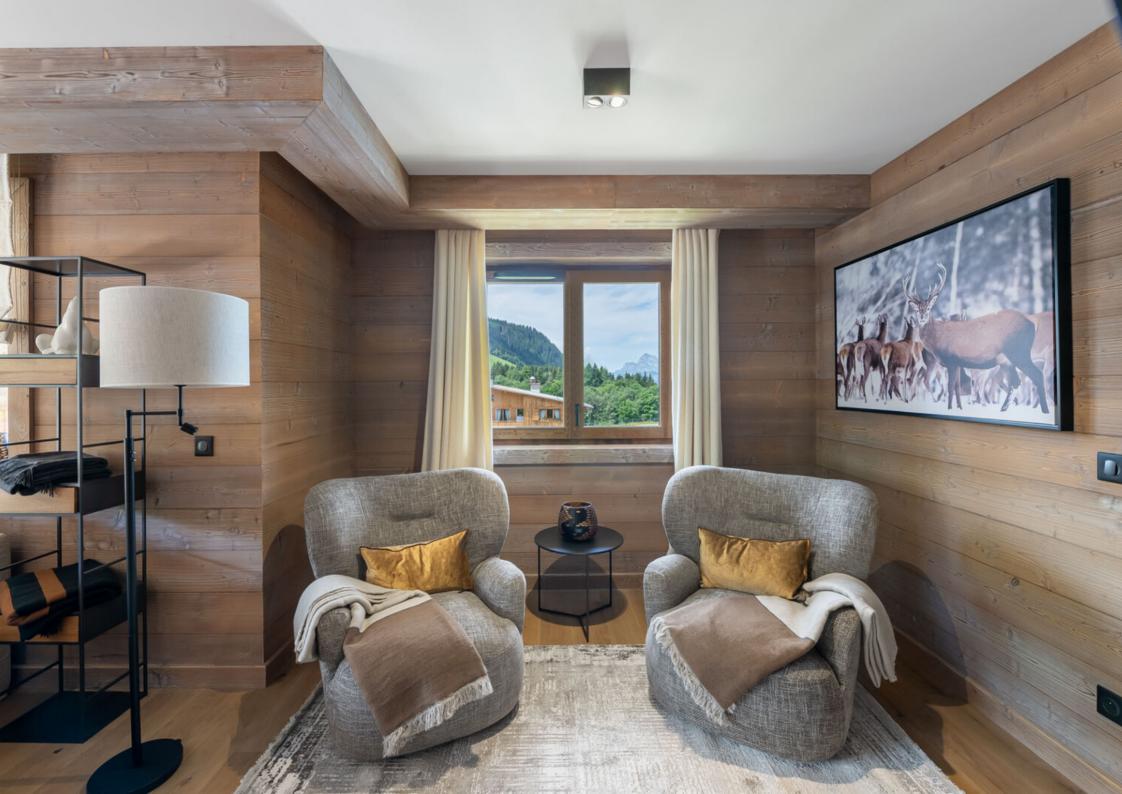

Apartment type T5+ mountain corner in duplex located in a premium residence on the plateau of Mont d'Arbois. It consists of 4 bedrooms en suite, a mountain corner with TV lounge, a beautiful living room with unobstructed views of Côte 2000, a total area of approximately 160 m² near the ski lifts.

#### LAYOUT

- △ Entry
- △ WC guests
- Bundry room with cupboards and washing machine
- △ Mountain corner
  - Living room with access to the
- terrace and private garden facing South/West
- A Kitchen open to the living room
- Three double rooms with their own shower or bath room