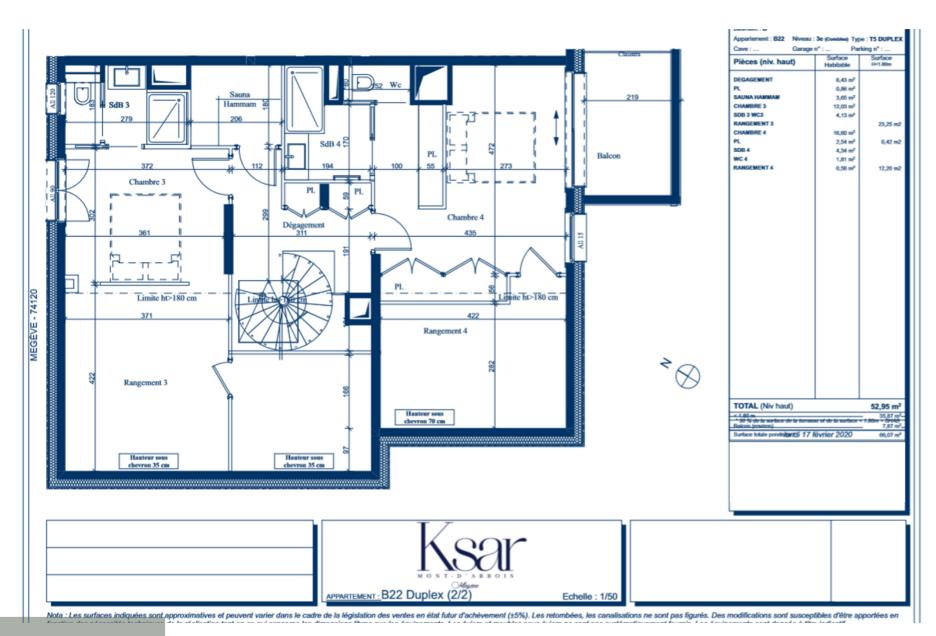

| TOTAL (Niv hauf         | )  | 52,95 m <sup>2</sup> |
|-------------------------|----|----------------------|
| < 1.80 m                |    | 35,87 m²             |
| Balcon (environ)        |    | 7,87 m²              |
| Surface totale pondérée | ,* | 96,07 m²             |
|                         |    |                      |