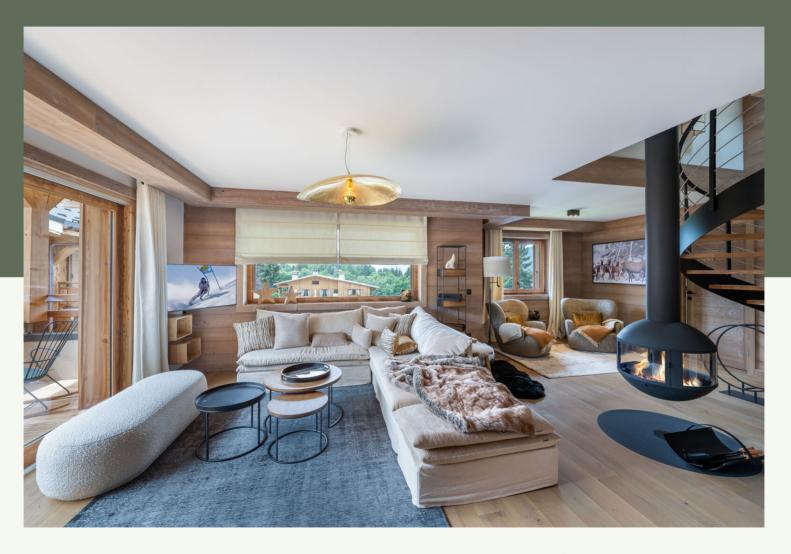

# T5 DUPLEX APARTMENT

Virtual tour

DPE:C GES:C

Réf: 3605

Residence KSAR is located in the middle of a preserved area without imposing constructions. An exceptional site overlooking the village of Megève and offering a rare location, that of being very close to the golf of Megève, but also to the ski slopes.

Apartment type T5+ mountain corner in duplex located in a premium residence on the plateau of Mont d'Arbois. It consists of 4 bedrooms en suite, a mountain corner with TV lounge, a beautiful living room with unobstructed views of Côte 2000, a total area of approximately 160 m² near the ski lifts.

#### **AMENITIES**

Ski slopes : 50 m

Balcony

Fireplace

Sauna

Hammam

Ski cellar

Elevator

Cellar

Terrace

Jacuzzi

Ski room

Ski-in

| Apparlement de M. et Mme |                 |                        |
|--------------------------|-----------------|------------------------|
| Bâtiment : B             |                 |                        |
| Appartement : B22        |                 | Type: T5 DUPLEX        |
| Cave:                    | Garage n*:      | Parking n*:            |
| TOTAL (Niv bas)          |                 | 89,38 m <sup>2</sup>   |
| < 1.80 m                 |                 |                        |
| Balcon (environ)         |                 | 20,27 m²               |
| Surface totale pondéré   | le "            | 95,46 m²               |
|                          |                 |                        |
| Bâtiment : B             | Nissau : 3a sta | les) Tyrus : TS DUPLEX |