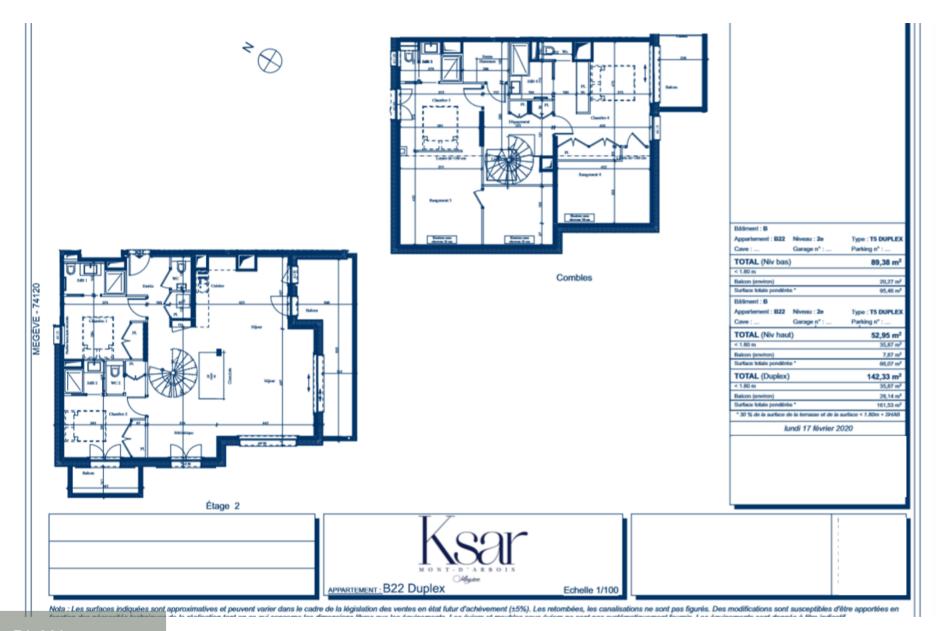

Cellar

Terrace

Jacuzzi

Ski room

Ski-in

| Apparlement de M. et Mme |                 |                        |
|--------------------------|-----------------|------------------------|
| Bâtiment : B             |                 |                        |
| Appartement : B22        |                 | Type: T5 DUPLEX        |
| Cave:                    | Garage n*:      | Parking n*:            |
| TOTAL (Niv bas)          |                 | 89,38 m <sup>2</sup>   |
| < 1.80 m                 |                 |                        |
| Balcon (environ)         |                 | 20,27 m²               |
| Surface totale pondéré   | le "            | 95,46 m²               |
|                          |                 |                        |
| Bâtiment : B             | Nissau : 3a sta | les) Tyrus : TS DUPLEX |

| TOTAL (Niv hauf         | )  | 52,95 m <sup>2</sup> |
|-------------------------|----|----------------------|
| < 1.80 m                |    | 35,87 m²             |
| Balcon (environ)        |    | 7,87 m²              |
| Surface totale pondérée | ,* | 96,07 m²             |
|                         |    |                      |

| TOTAL (Duplex)                                                      | 142,33 m <sup>2</sup> |  |
|---------------------------------------------------------------------|-----------------------|--|
| < 1.80 m                                                            | 35,87 m²              |  |
| Balcon (environ)                                                    | 28,14 m <sup>2</sup>  |  |
| Surface totale pondérée *                                           | 161,53 m²             |  |
| * 30 % de la surface de la terrasse et de la surface < 1.80m + SHAB |                       |  |
| lundi 17 février                                                    | 2020                  |  |