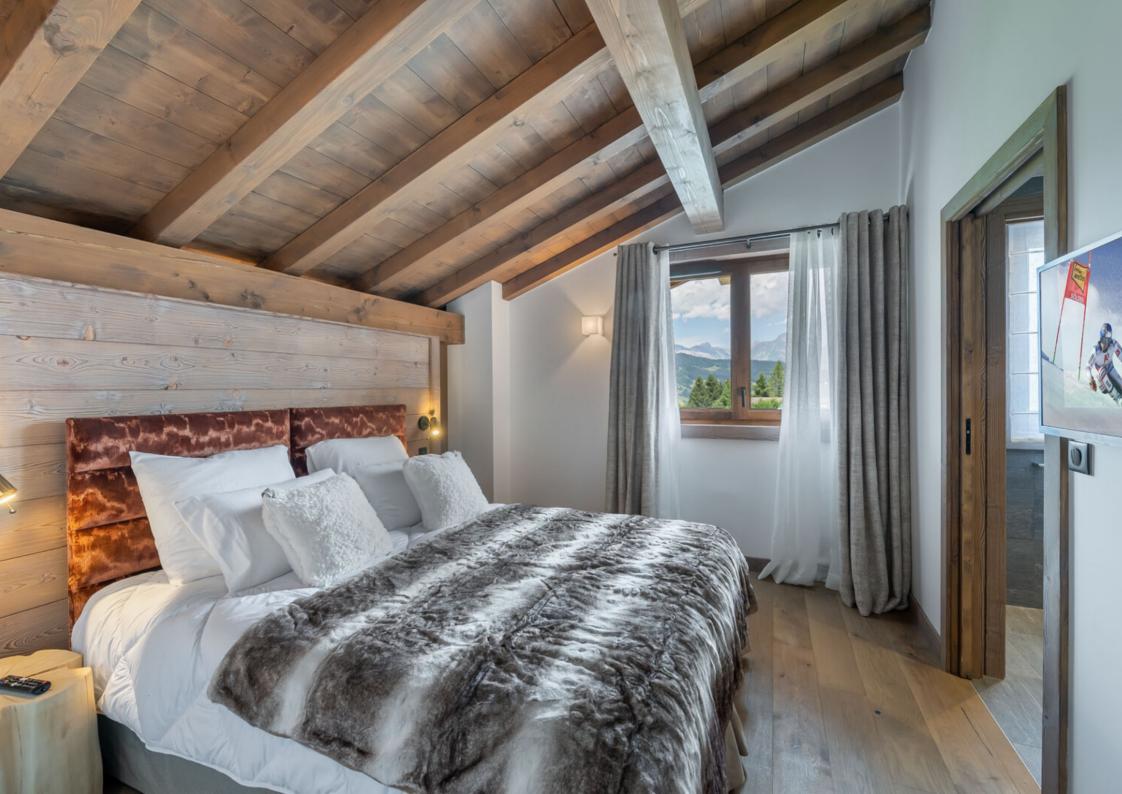

Apartment type T5+ mountain corner in duplex located in a premium residence on the plateau of Mont d'Arbois. It consists of 4 bedrooms en suite, a mountain corner with TV lounge, a beautiful living room with unobstructed views of Côte 2000, a total area of approximately 160 m² near the ski lifts.

#### LAYOUT

- △ Entry
- △ WC guests
- Bundry room with cupboards and washing machine
- △ Mountain corner
  - Living room with access to the
- terrace and private garden facing South/West
- A Kitchen open to the living room
- Three double rooms with their own shower or bath room

#### **AMENITIES**

Ski slopes : 50 m

Balcony

Fireplace

Sauna

Hammam

Ski cellar

Elevator

Cellar

Terrace

Jacuzzi

Ski room

Ski-in

| Apparlement de M. et Mme |                 |                        |
|--------------------------|-----------------|------------------------|
| Bâtiment : B             |                 |                        |
| Appartement : B22        |                 | Type: T5 DUPLEX        |
| Cave:                    | Garage n*:      | Parking n*:            |
| TOTAL (Niv bas)          |                 | 89,38 m <sup>2</sup>   |
| < 1.80 m                 |                 |                        |
| Balcon (environ)         |                 | 20,27 m²               |
| Surface totale pondéré   | le "            | 95,46 m²               |
|                          |                 |                        |
| Bâtiment : B             | Nissau : 3a sta | les) Tyrus : TS DUPLEX |