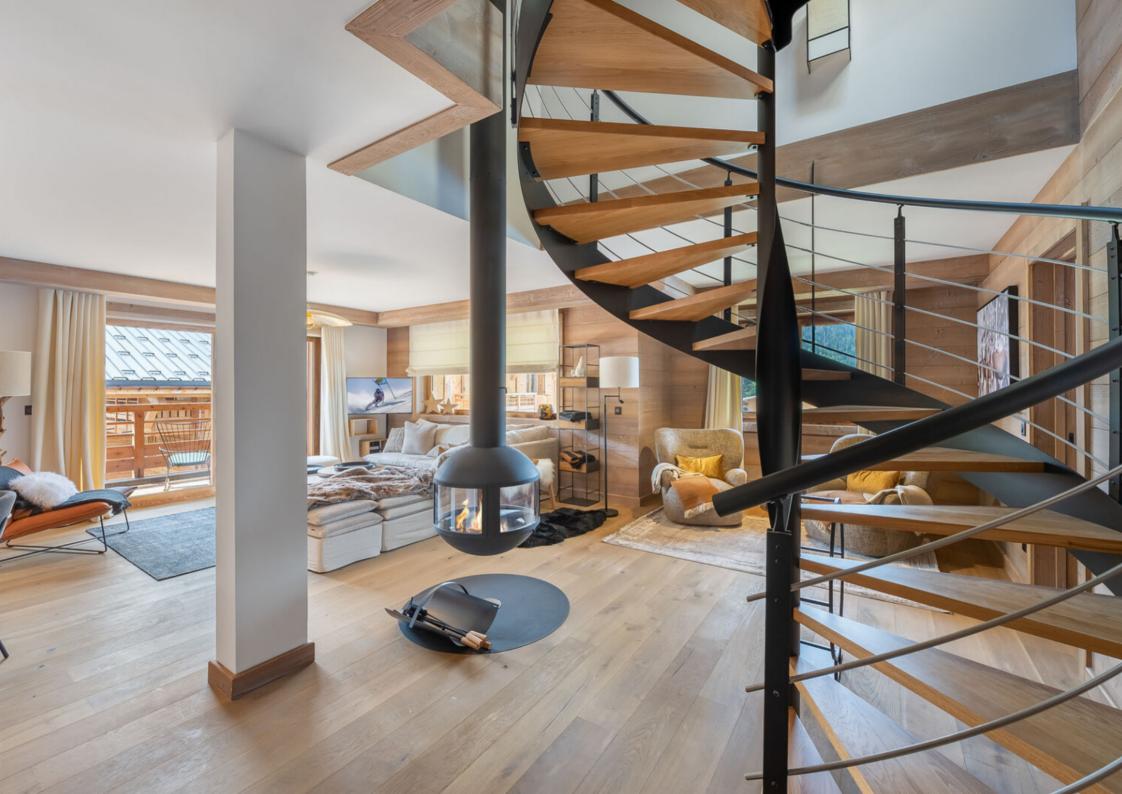

Apartment type T5+ mountain corner in duplex located in a premium residence on the plateau of Mont d'Arbois. It consists of 4 bedrooms en suite, a mountain corner with TV lounge, a beautiful living room with unobstructed views of Côte 2000, a total area of approximately 160 m² near the ski lifts.

#### **AMENITIES**

Ski slopes : 50 m

Balcony

Fireplace

Sauna

Hammam

Ski cellar

Elevator

Cellar

Terrace

Jacuzzi

Ski room

Ski-in

| Apparlement de M. et Mme |                 |                        |
|--------------------------|-----------------|------------------------|
| Bâtiment : B             |                 |                        |
| Appartement : B22        |                 | Type: T5 DUPLEX        |
| Cave:                    | Garage n*:      | Parking n*:            |
| TOTAL (Niv bas)          |                 | 89,38 m <sup>2</sup>   |
| < 1.80 m                 |                 |                        |
| Balcon (environ)         |                 | 20,27 m²               |
| Surface totale pondéré   | le "            | 95,46 m²               |
|                          |                 |                        |
| Bâtiment : B             | Nissau : 3a sta | les) Tyrus : TS DUPLEX |