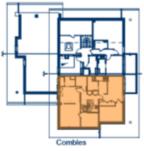

| TOTAL (Niv hauf         | )  | 52,95 m <sup>2</sup> |
|-------------------------|----|----------------------|
| < 1.80 m                |    | 35,87 m²             |
| Balcon (environ)        |    | 7,87 m²              |
| Surface totale pondérée | ,* | 96,07 m²             |
|                         |    |                      |

| TOTAL (Duplex)                                                      | 142,33 m <sup>2</sup> |  |
|---------------------------------------------------------------------|-----------------------|--|
| < 1.80 m                                                            | 35,87 m²              |  |
| Balcon (environ)                                                    | 28,14 m <sup>2</sup>  |  |
| Surface totale pondérée *                                           | 161,53 m²             |  |
| * 30 % de la surface de la terrasse et de la surface < 1.80m + SHAB |                       |  |
| lundi 17 février                                                    | 2020                  |  |