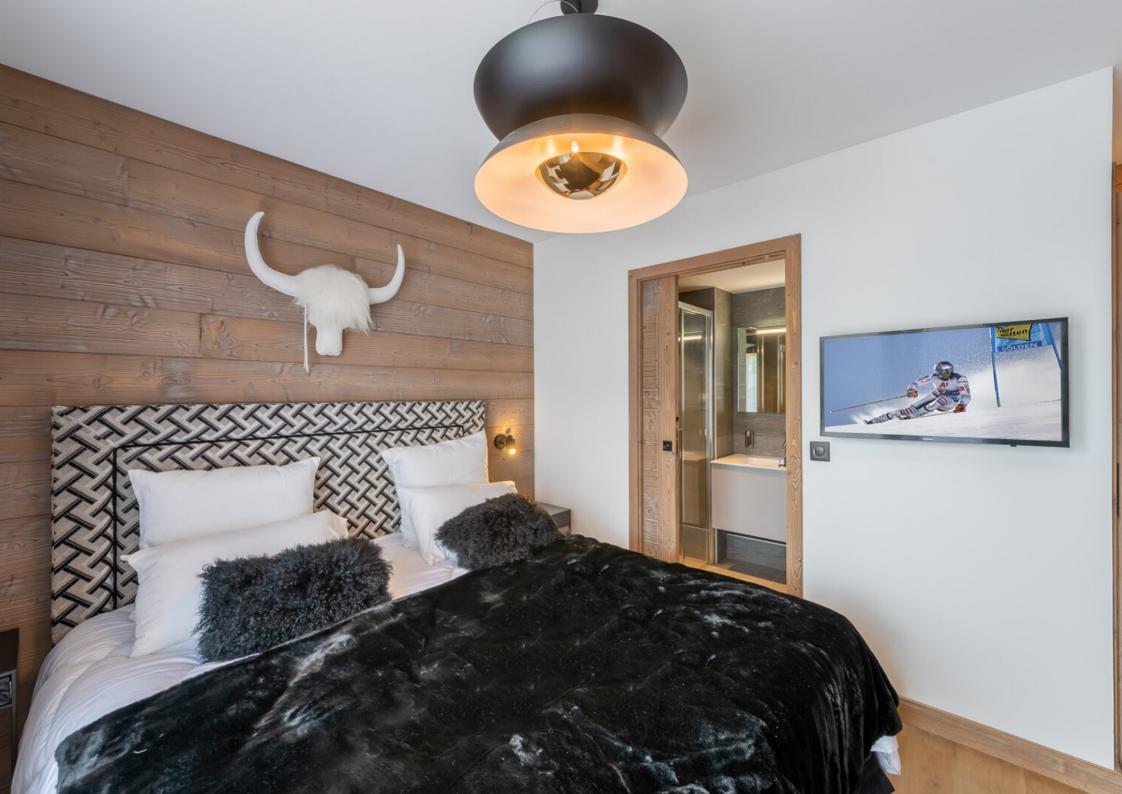

Apartment type T5+ mountain corner in duplex located in a premium residence on the plateau of Mont d'Arbois. It consists of 4 bedrooms en suite, a mountain corner with TV lounge, a beautiful living room with unobstructed views of Côte 2000, a total area of approximately 160 m² near the ski lifts.

#### LAYOUT

- △ Entry
- △ WC guests
- Bundry room with cupboards and washing machine
- △ Mountain corner
  - Living room with access to the
- terrace and private garden facing South/West
- A Kitchen open to the living room
- Three double rooms with their own shower or bath room

#### **AMENITIES**

Ski slopes : 50 m

Balcony

Fireplace

Sauna

Hammam

Ski cellar

Elevator

Cellar

Terrace

Jacuzzi

Ski room

Ski-in

| Apparlement de M. et Mme |                 |                        |
|--------------------------|-----------------|------------------------|
| Bâtiment : B             |                 |                        |
| Appartement : B22        |                 | Type: T5 DUPLEX        |
| Cave:                    | Garage n*:      | Parking n*:            |
| TOTAL (Niv bas)          |                 | 89,38 m <sup>2</sup>   |
| < 1.80 m                 |                 |                        |
| Balcon (environ)         |                 | 20,27 m²               |
| Surface totale pondéré   | le "            | 95,46 m²               |
|                          |                 |                        |
| Bâtiment : B             | Nissau : 3a sta | les) Tyrus : TS DUPLEX |