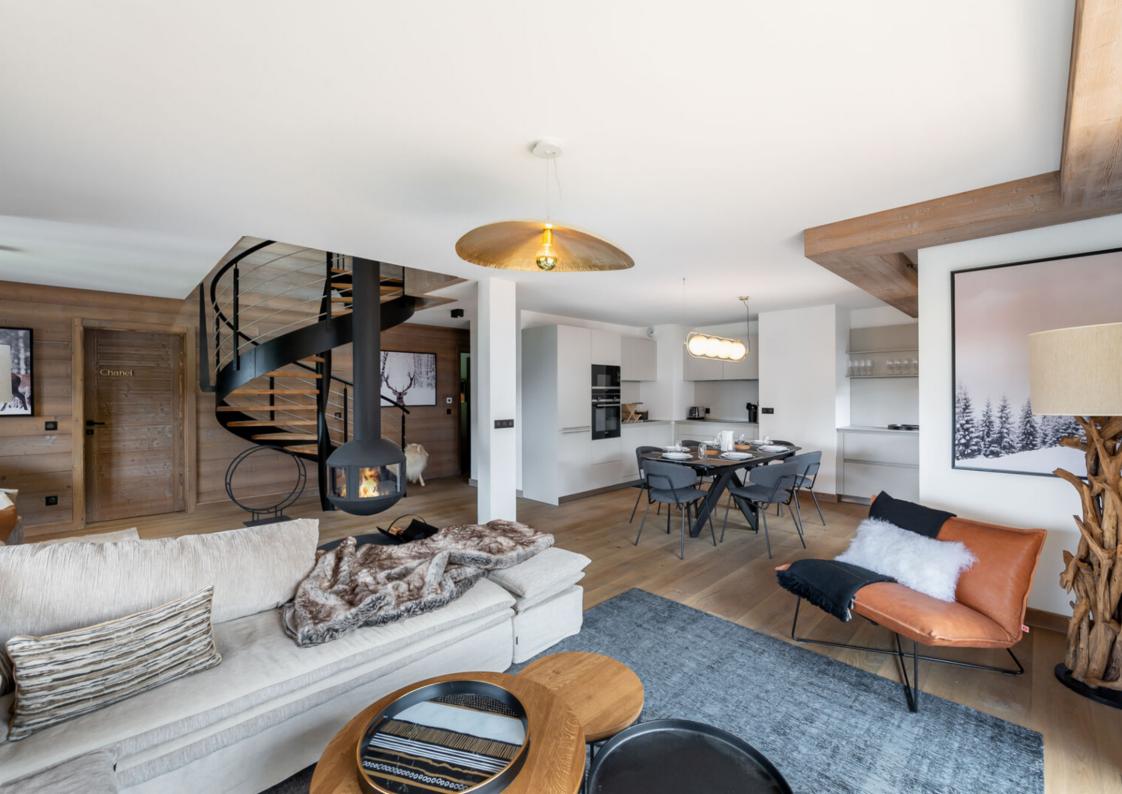

Apartment type T5+ mountain corner in duplex located in a premium residence on the plateau of Mont d'Arbois. It consists of 4 bedrooms en suite, a mountain corner with TV lounge, a beautiful living room with unobstructed views of Côte 2000, a total area of approximately 160 m² near the ski lifts.

#### LAYOUT

- △ Entry
- △ WC guests
- Bundry room with cupboards and washing machine
- △ Mountain corner
  - Living room with access to the
- terrace and private garden facing South/West
- A Kitchen open to the living room
- Three double rooms with their own shower or bath room

#### **AMENITIES**

Ski slopes : 50 m

Balcony

Fireplace

Sauna

Hammam

Ski cellar

Elevator