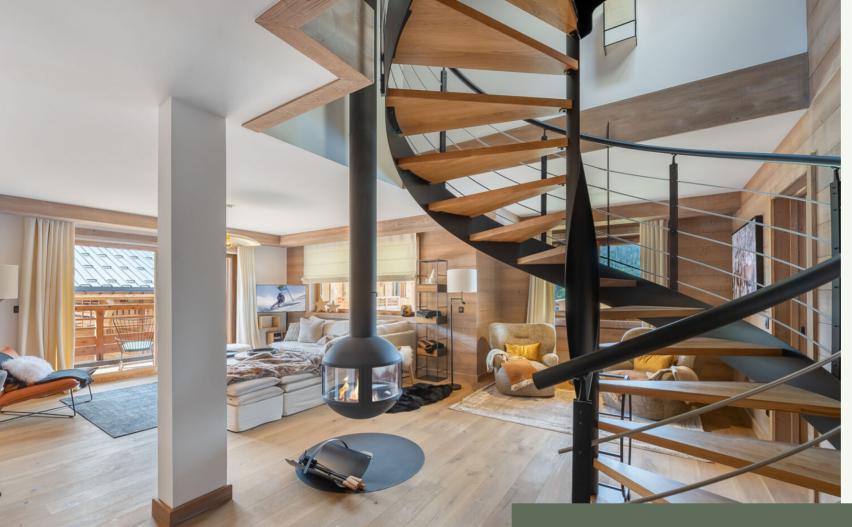

Apartment type T5+ mountain corner in duplex located in a premium residence on the plateau of Mont d'Arbois. It consists of 4 bedrooms en suite, a mountain corner with TV lounge, a beautiful living room with unobstructed views of Côte 2000, a total area of approximately 160 m² near the ski lifts.

#### LAYOUT

- △ Entry
- △ WC guests
- Bundry room with cupboards and washing machine
- △ Mountain corner
  - Living room with access to the
- terrace and private garden facing South/West
- A Kitchen open to the living room
- Three double rooms with their own shower or bath room

#### **AMENITIES**

Ski slopes : 50 m

Balcony

Fireplace

Sauna

Hammam

Ski cellar

Elevator