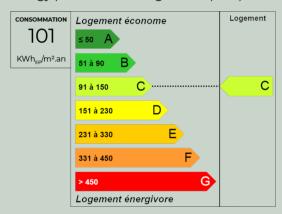

### **Energy diagnostics**

Energy performance diagnostics (DPE)

Greenhouse gas emissions (GES)

Estimated annual energy costs for standard use : between 1003€ and 1357€.

2022 is the base year of the energy prices used in this estimate.