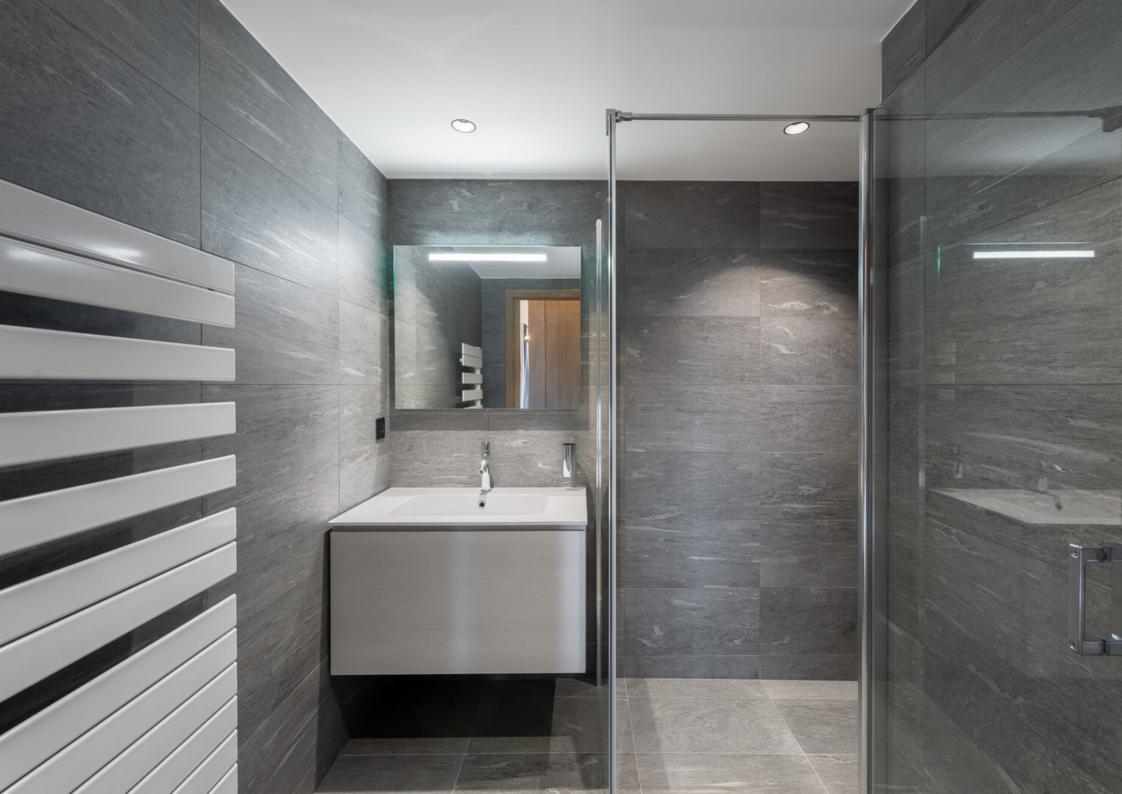

#### LAYOUT

- △ Entry
- △ WC guests
- Bundry room with cupboards and washing machine
- △ Mountain corner
  - Living room with access to the
- terrace and private garden facing South/West
- A Kitchen open to the living room
- Three double rooms with their own shower or bath room