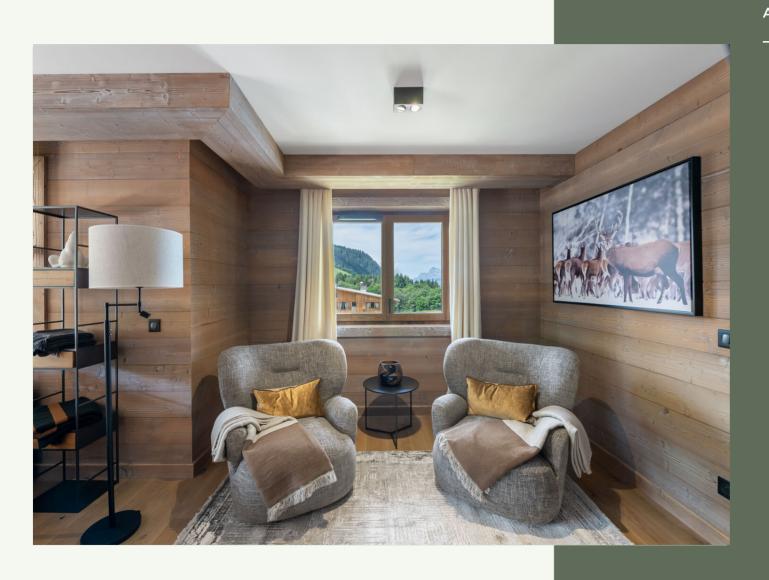

Apartment type T5+ mountain corner in duplex located in a premium residence on the plateau of Mont d'Arbois. It consists of 4 bedrooms en suite, a mountain corner with TV lounge, a beautiful living room with unobstructed views of Côte 2000, a total area of approximately 160 m² near the ski lifts.

#### LAYOUT

- △ Entry
- △ WC guests
- Bundry room with cupboards and washing machine
- △ Mountain corner
  - Living room with access to the
- terrace and private garden facing South/West
- A Kitchen open to the living room
- Three double rooms with their own shower or bath room

#### **AMENITIES**

Ski slopes : 50 m

Balcony

Fireplace

Sauna

Hammam

Ski cellar

Elevator

Cellar

Terrace

Jacuzzi

Ski room

Ski-in

| Apparlement de M. et Mme |                 |                        |
|--------------------------|-----------------|------------------------|
| Bâtiment : B             |                 |                        |
| Appartement : B22        |                 | Type: T5 DUPLEX        |
| Cave:                    | Garage n*:      | Parking n*:            |
| TOTAL (Niv bas)          |                 | 89,38 m <sup>2</sup>   |
| < 1.80 m                 |                 |                        |
| Balcon (environ)         |                 | 20,27 m²               |
| Surface totale pondéré   | le "            | 95,46 m²               |
|                          |                 |                        |
| Bâtiment : B             | Nissau : 3a sta | les) Tyrus : TS DUPLEX |