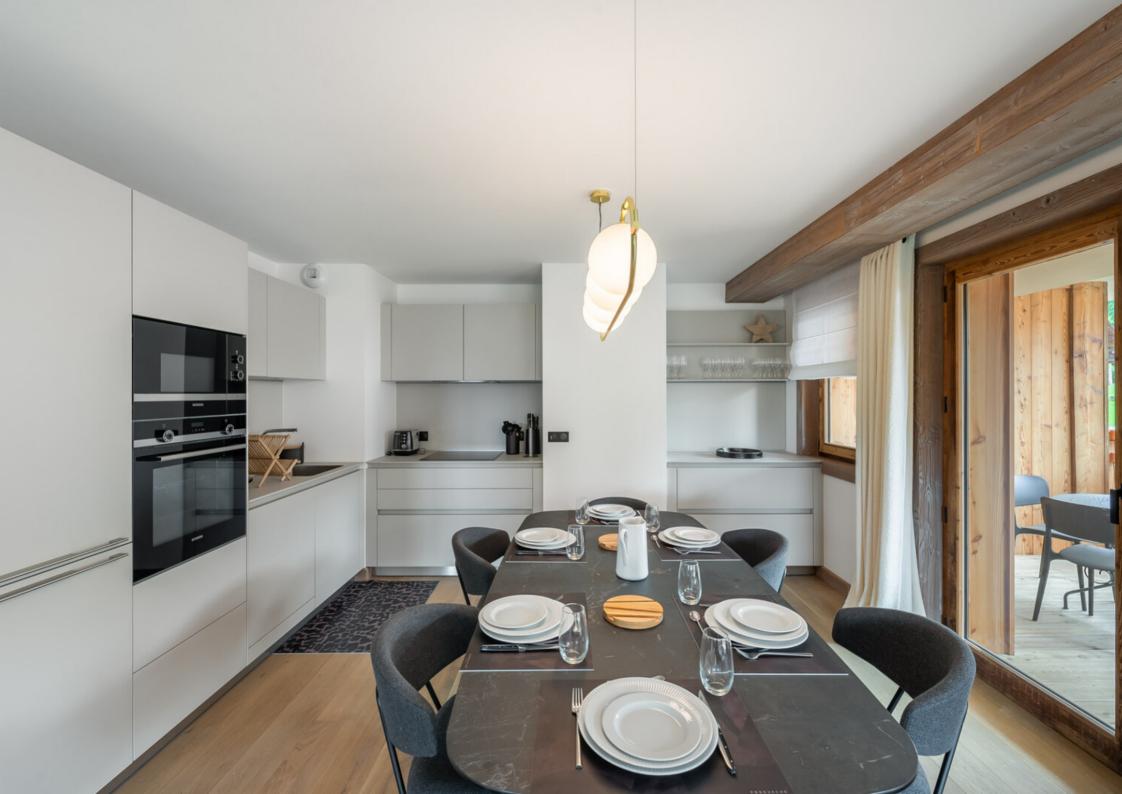

#### LAYOUT

- △ Entry
- △ WC guests
- Bundry room with cupboards and washing machine
- △ Mountain corner
  - Living room with access to the
- terrace and private garden facing South/West
- A Kitchen open to the living room
- Three double rooms with their own shower or bath room