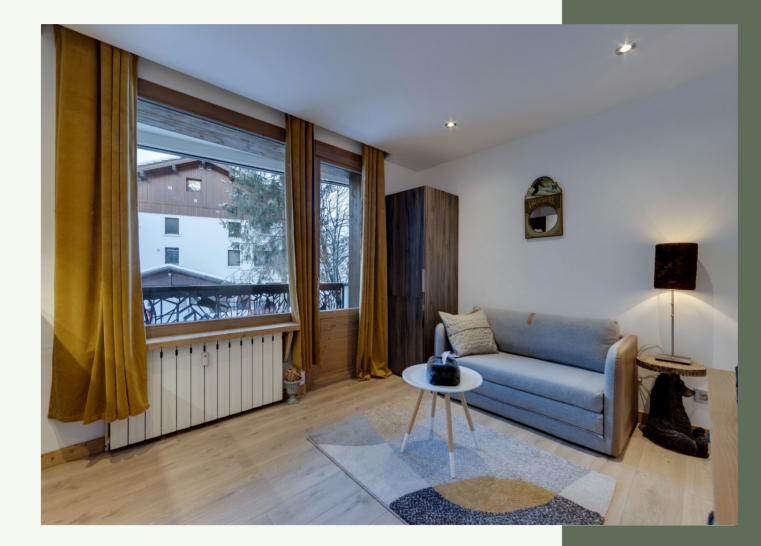

# NEAR THE CENTER

Property tax: 642€

DPE:F GES:F

**CHARMING 2-ROOM** 

Close to the center of the resort and all its amenities, this tastefully renovated studio benefits from an ideal location.

With a surface area of 22.85 sq.m, it is composed of a nice open plan living room with a fully equipped kitchen, giving access to a South-East facing balcony, a bedroom and a shower room with washing machine and toilet.

#### LAYOUT

- $\triangle$  Entrance with storage
- Equipped kitchen open to living room
- ∠ A Bedroom

ANNEX

△ Balcony