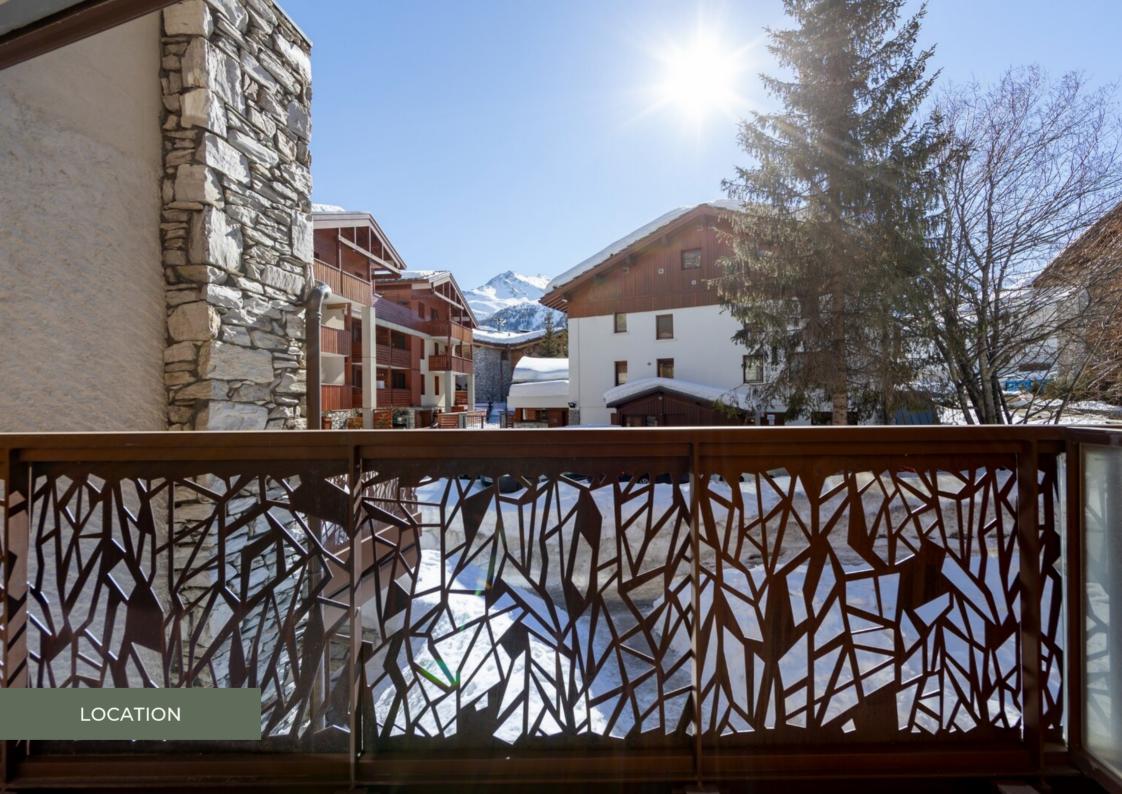

# NEAR THE CENTER

Property tax: 642€

DPE:F GES:F

**CHARMING 2-ROOM** 

Close to the center of the resort and all its amenities, this tastefully renovated studio benefits from an ideal location.

With a surface area of 22.85 sq.m, it is composed of a nice open plan living room with a fully equipped kitchen, giving access to a South-East facing balcony, a bedroom and a shower room with washing machine and toilet.

#### LAYOUT

- $\triangle$  Entrance with storage
- Equipped kitchen open to living room
- ∠ A Bedroom

ANNEX

△ Balcony