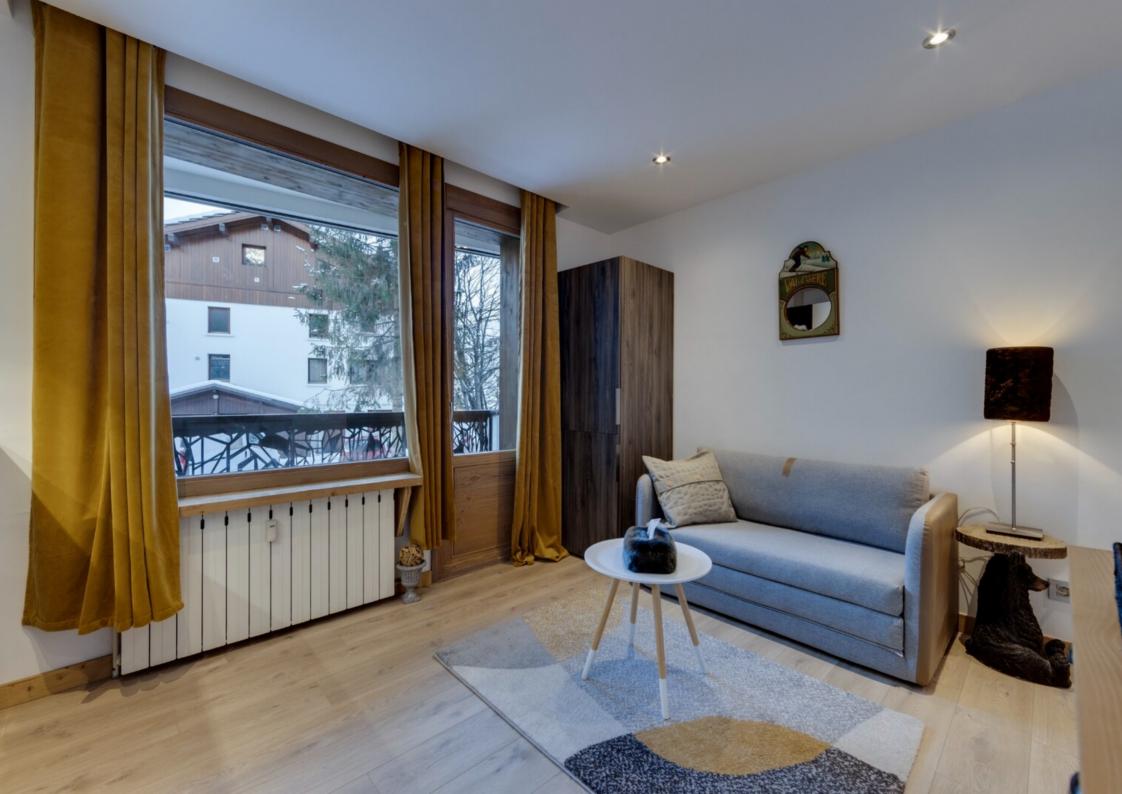

# NEAR THE CENTER

Property tax: 642€

DPE:F GES:F

**CHARMING 2-ROOM** 

Close to the center of the resort and all its amenities, this tastefully renovated studio benefits from an ideal location.

With a surface area of 22.85 sq.m, it is composed of a nice open plan living room with a fully equipped kitchen, giving access to a South-East facing balcony, a bedroom and a shower room with washing machine and toilet.

#### LAYOUT

- $\triangle$  Entrance with storage
- Equipped kitchen open to living room
- ∠ A Bedroom

ANNEX

△ Balcony