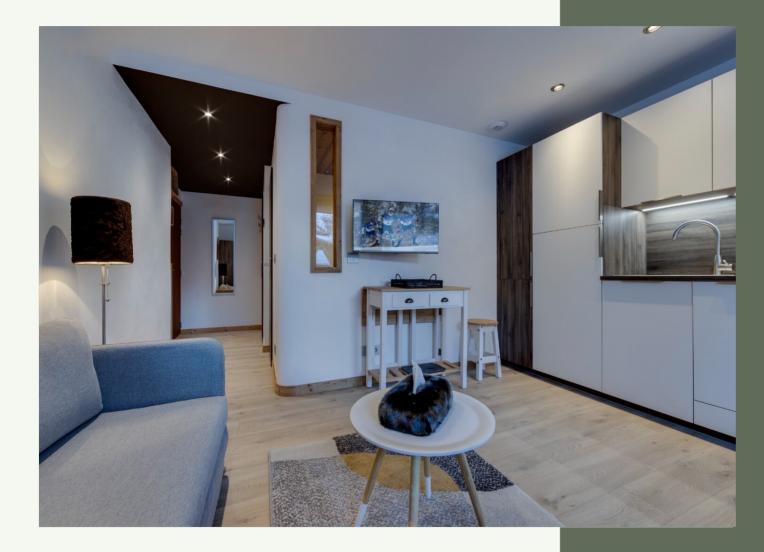

# NEAR THE CENTER

Property tax: 642€

DPE:F GES:F

**CHARMING 2-ROOM** 

Close to the center of the resort and all its amenities, this tastefully renovated studio benefits from an ideal location.

With a surface area of 22.85 sq.m, it is composed of a nice open plan living room with a fully equipped kitchen, giving access to a South-East facing balcony, a bedroom and a shower room with washing machine and toilet.

#### LAYOUT

- $\triangle$  Entrance with storage
- Equipped kitchen open to living room
- ∠ A Bedroom

ANNEX

△ Balcony