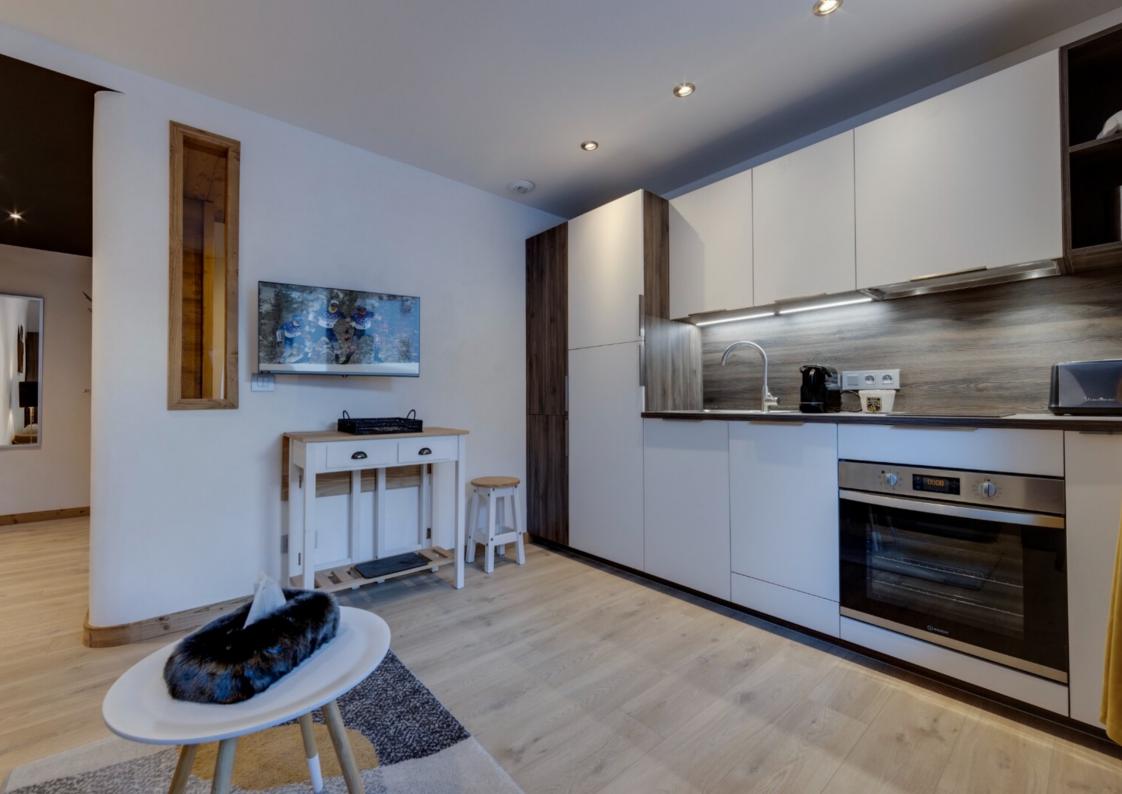

# NEAR THE CENTER

Property tax: 642€

DPE:F GES:F

**CHARMING 2-ROOM** 

Close to the center of the resort and all its amenities, this tastefully renovated studio benefits from an ideal location.

With a surface area of 22.85 sq.m, it is composed of a nice open plan living room with a fully equipped kitchen, giving access to a South-East facing balcony, a bedroom and a shower room with washing machine and toilet.

#### LAYOUT

- $\triangle$  Entrance with storage
- Equipped kitchen open to living room
- ∠ A Bedroom

ANNEX

△ Balcony