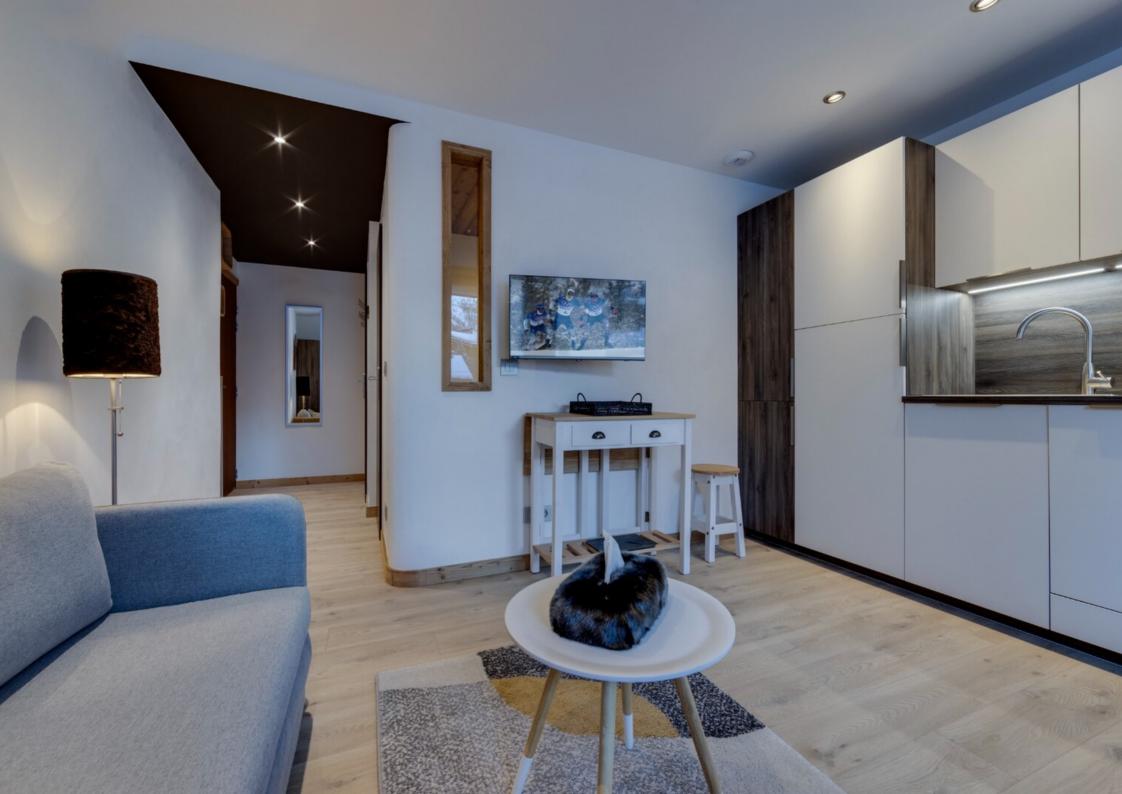

# NEAR THE CENTER

Property tax: 642€

DPE:F GES:F

**CHARMING 2-ROOM** 

Close to the center of the resort and all its amenities, this tastefully renovated studio benefits from an ideal location.

With a surface area of 22.85 sq.m, it is composed of a nice open plan living room with a fully equipped kitchen, giving access to a South-East facing balcony, a bedroom and a shower room with washing machine and toilet.

#### LAYOUT

- $\triangle$  Entrance with storage
- Equipped kitchen open to living room
- ∠ A Bedroom

ANNEX

△ Balcony