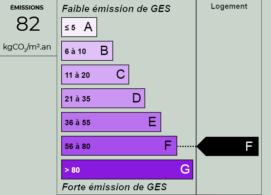

# NEAR THE CENTER

Property tax: 642€

DPE:F GES:F

**CHARMING 2-ROOM** 

Close to the center of the resort and all its amenities, this tastefully renovated studio benefits from an ideal location.

With a surface area of 22.85 sq.m, it is composed of a nice open plan living room with a fully equipped kitchen, giving access to a South-East facing balcony, a bedroom and a shower room with washing machine and toilet.

### **Energy diagnostics**

Energy performance diagnostics (DPE)

Housing with excessive energy consumption

Estimated annual energy costs for standard use : between 507€ and 685€.

2021 is the base year of the energy prices used in this estimate.