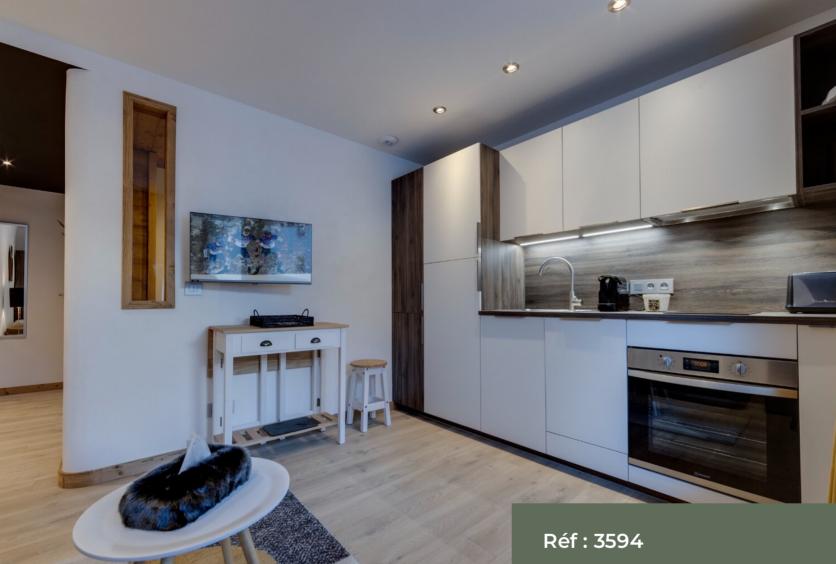

# NEAR THE CENTER

Property tax: 642€

DPE:F GES:F

**CHARMING 2-ROOM** 

Close to the center of the resort and all its amenities, this tastefully renovated studio benefits from an ideal location.

With a surface area of 22.85 sq.m, it is composed of a nice open plan living room with a fully equipped kitchen, giving access to a South-East facing balcony, a bedroom and a shower room with washing machine and toilet.

#### LAYOUT

- $\triangle$  Entrance with storage
- Equipped kitchen open to living room
- ∠ A Bedroom

ANNEX

△ Balcony