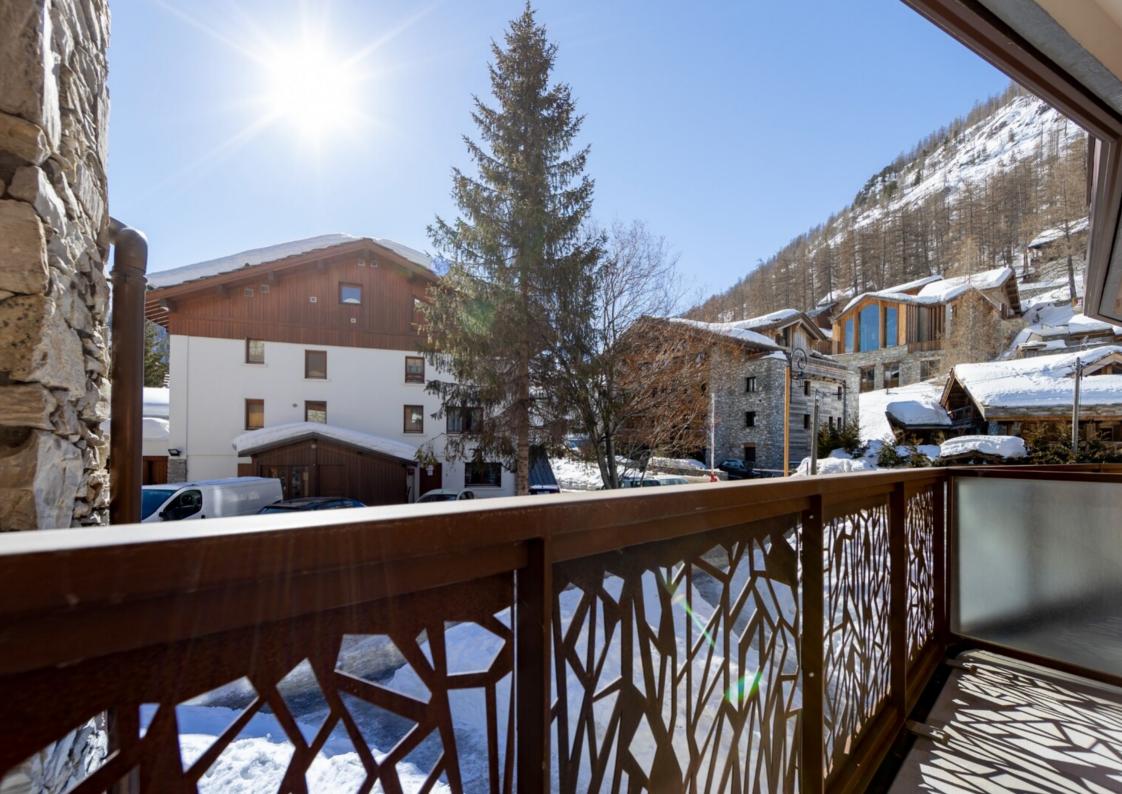

# NEAR THE CENTER

Property tax: 642€

DPE:F GES:F

**CHARMING 2-ROOM** 

Close to the center of the resort and all its amenities, this tastefully renovated studio benefits from an ideal location.

With a surface area of 22.85 sq.m, it is composed of a nice open plan living room with a fully equipped kitchen, giving access to a South-East facing balcony, a bedroom and a shower room with washing machine and toilet.

#### LAYOUT

- $\triangle$  Entrance with storage
- Equipped kitchen open to living room
- ∠ A Bedroom

ANNEX

△ Balcony

#### **KEY POINTS**

- △ Close to the resort center
- △ Fully renovated