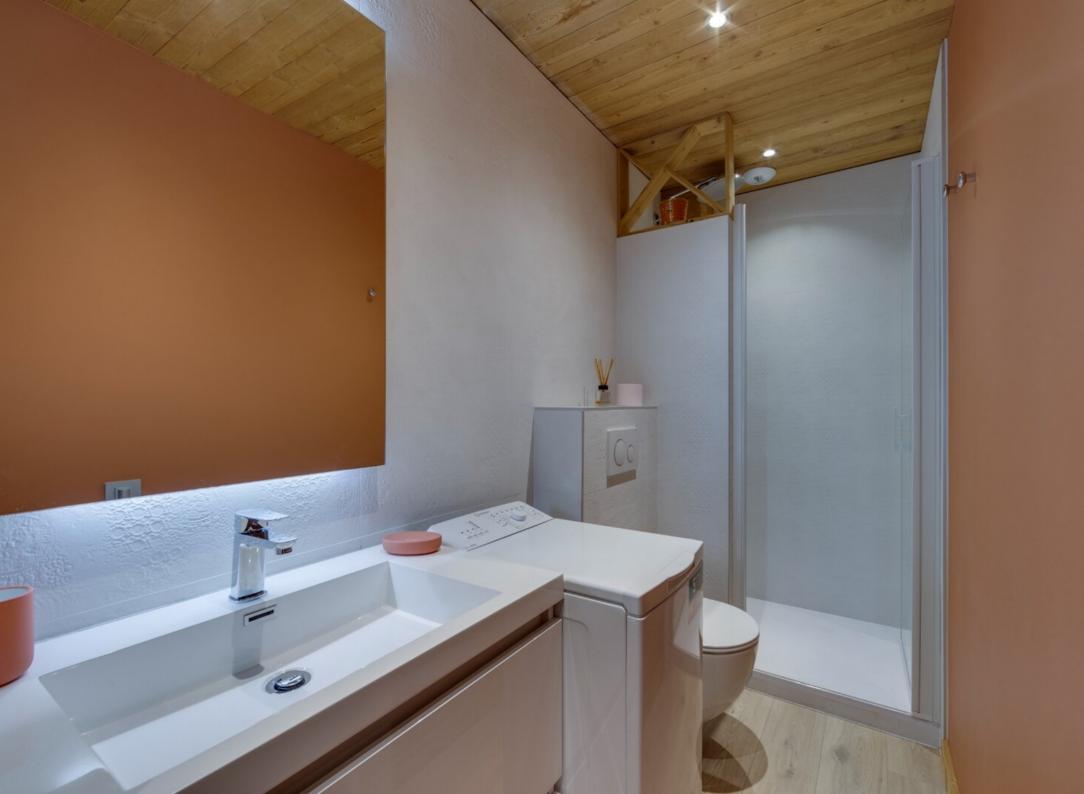

# NEAR THE CENTER

Property tax: 642€

DPE:F GES:F

**CHARMING 2-ROOM** 

Close to the center of the resort and all its amenities, this tastefully renovated studio benefits from an ideal location.

With a surface area of 22.85 sq.m, it is composed of a nice open plan living room with a fully equipped kitchen, giving access to a South-East facing balcony, a bedroom and a shower room with washing machine and toilet.

#### LAYOUT

- $\triangle$  Entrance with storage
- Equipped kitchen open to living room
- ∠ A Bedroom

ANNEX

△ Balcony