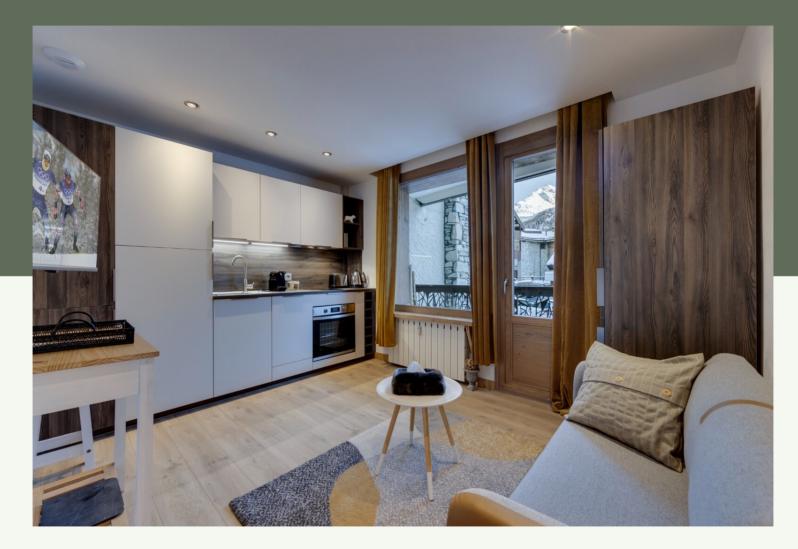

# NEAR THE CENTER

Property tax: 642€

DPE:F GES:F

**CHARMING 2-ROOM** 

Close to the center of the resort and all its amenities, this tastefully renovated studio benefits from an ideal location.

With a surface area of 22.85 sq.m, it is composed of a nice open plan living room with a fully equipped kitchen, giving access to a South-East facing balcony, a bedroom and a shower room with washing machine and toilet.

#### LAYOUT

- $\triangle$  Entrance with storage
- Equipped kitchen open to living room
- ∠ A Bedroom

ANNEX

△ Balcony