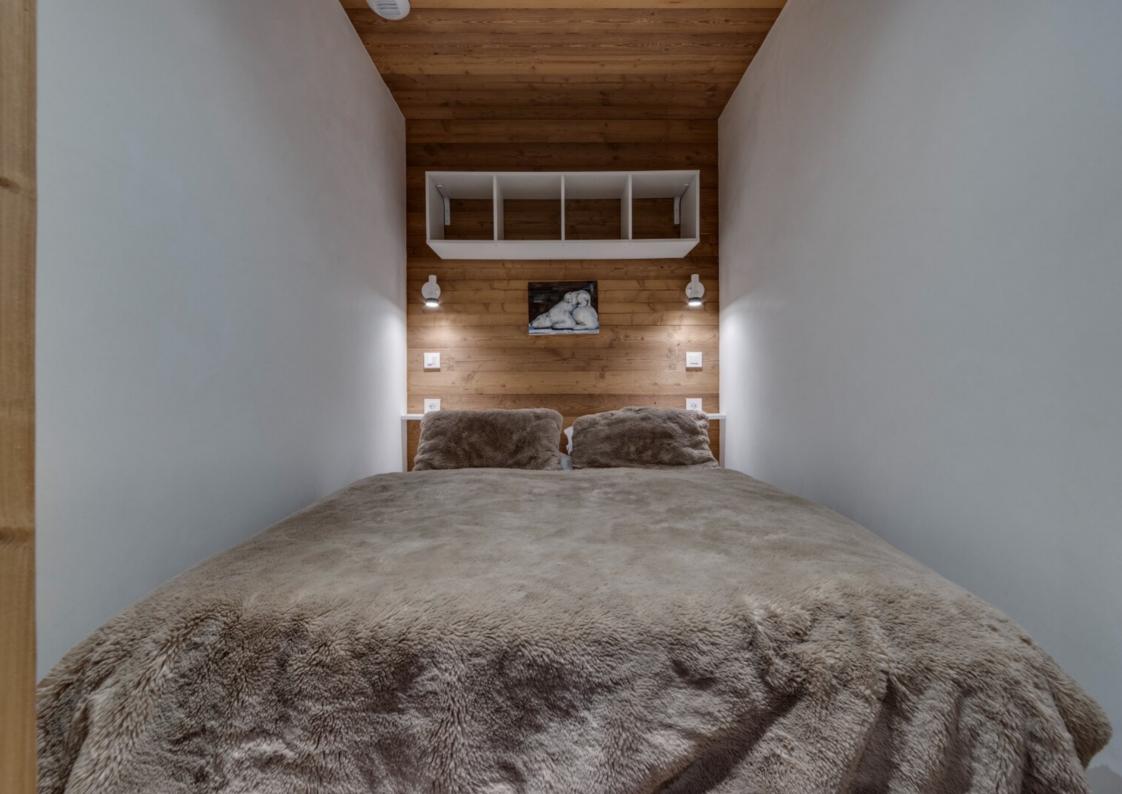

# NEAR THE CENTER

Property tax: 642€

DPE:F GES:F

**CHARMING 2-ROOM** 

Close to the center of the resort and all its amenities, this tastefully renovated studio benefits from an ideal location.

With a surface area of 22.85 sq.m, it is composed of a nice open plan living room with a fully equipped kitchen, giving access to a South-East facing balcony, a bedroom and a shower room with washing machine and toilet.

#### LAYOUT

- $\triangle$  Entrance with storage
- Equipped kitchen open to living room
- ∠ A Bedroom

ANNEX

△ Balcony