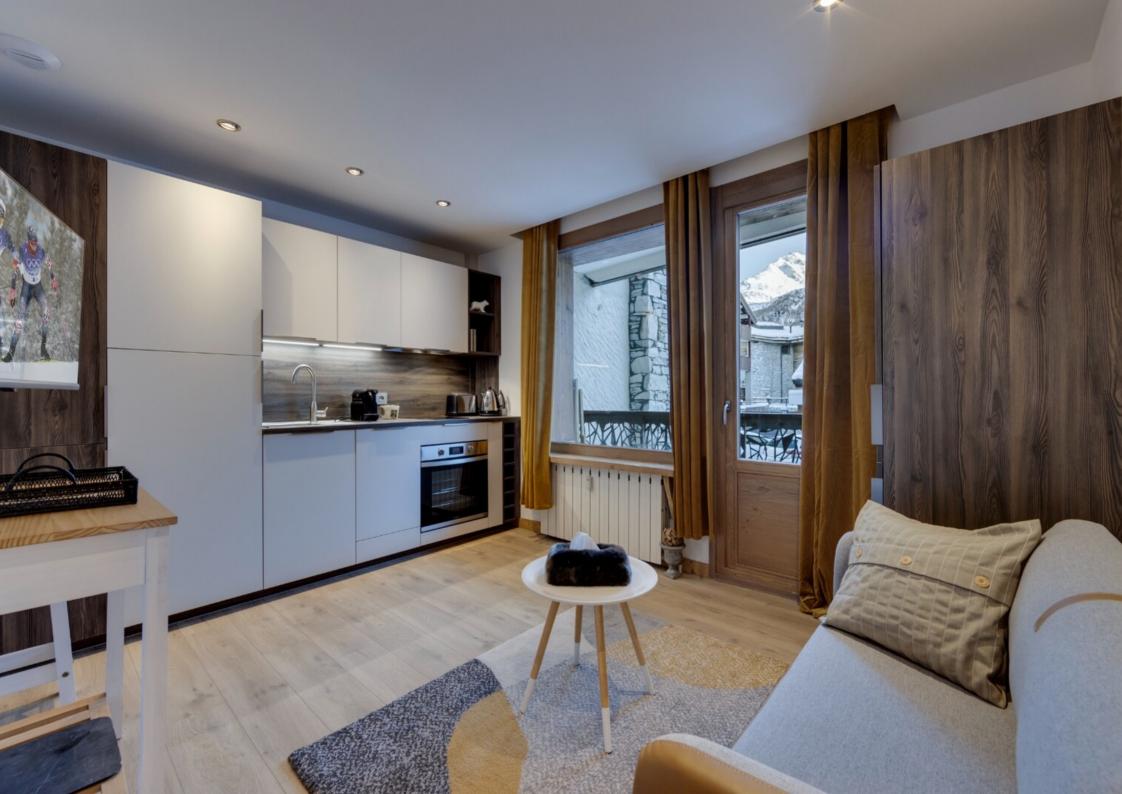

# NEAR THE CENTER

Property tax: 642€

DPE:F GES:F

**CHARMING 2-ROOM** 

Close to the center of the resort and all its amenities, this tastefully renovated studio benefits from an ideal location.

With a surface area of 22.85 sq.m, it is composed of a nice open plan living room with a fully equipped kitchen, giving access to a South-East facing balcony, a bedroom and a shower room with washing machine and toilet.

#### LAYOUT

- $\triangle$  Entrance with storage
- Equipped kitchen open to living room
- ∠ A Bedroom

ANNEX

△ Balcony