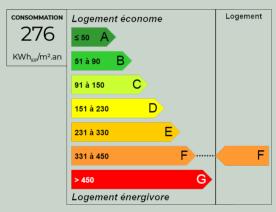

# NEAR THE CENTER

Property tax: 642€

DPE:F GES:F

**CHARMING 2-ROOM** 

Close to the center of the resort and all its amenities, this tastefully renovated studio benefits from an ideal location.

With a surface area of 22.85 sq.m, it is composed of a nice open plan living room with a fully equipped kitchen, giving access to a South-East facing balcony, a bedroom and a shower room with washing machine and toilet.

### **Energy diagnostics**

Energy performance diagnostics (DPE)

Housing with excessive energy consumption

Estimated annual energy costs for standard use : between 507€ and 685€.

2021 is the base year of the energy prices used in this estimate.