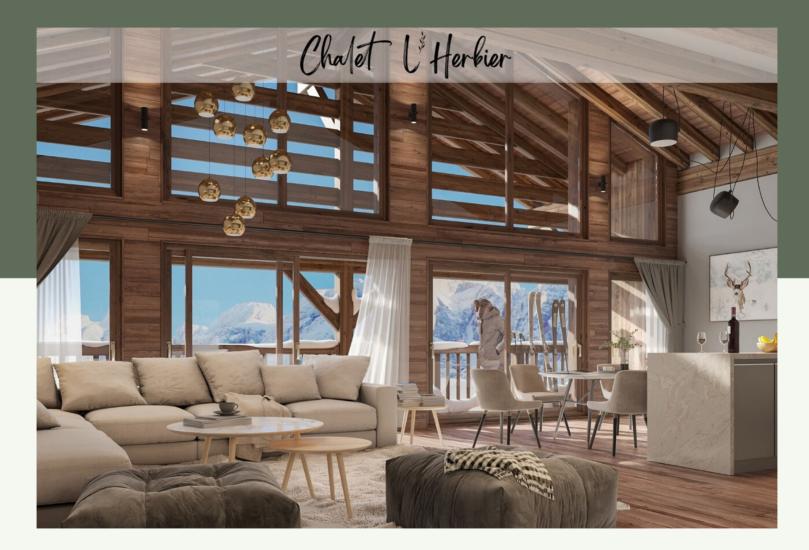

## Réf: 3533-A01

塘南

With the possibility of comfortably accommodating up to 6 people, the "Crocus" apartment is the ideal property for a second home in the mountains.

Staying with family or friends, you will appreciate the authentic charm of the resort of Manigod.

The apartment is composed of a kitchen open on a large living room of 34 sqm, a double bedroom, a bedroom en suite, a bedroom "dormitory" as well as a bathroom and an independent WC.

The balcony and the terrace of 27sqm will allow you to admire the view on the Sulens and the Tournette.

#### LAYOUT

- △ A living space with open kitchen
- ∠ A double bedroom
- △ A bedroom en suite
- ∠ a "dormitory" room

#### ANNEXES

- 🛆 A balcony
- △ A terrace
- 🛆 A skiroom
- $\triangle$  A cellar
- $\triangle$  Two parking spaces

#### **KEY POINTS**

- $_{\scale{L}_{A}}$  Unobstructed views of the Sulens and the Tournette
- $\Delta$  Confidential location
- $\triangle$  High quality services