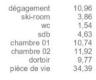

### AMENITIES

Elevator

Cellar

Ski room

Terrace

LOCATION

| 87 | ,81 | m² |
|----|-----|----|

| 2- | Surf | face | Annexe |
|----|------|------|--------|
|    |      |      |        |

| terrasse | 28,97 |
|----------|-------|
| balcon   | 10,46 |
|          |       |

39,43m<sup>2</sup>

0 1 2 mercredi 5 octobre 2022

Rez-de-Chaussée

Chalet l'Herbier

ski-roon 3,86 m<sup>2</sup>

187

sdb 4,63 m<sup>2</sup>

10,96 m<sup>2</sup>

pièce de vie 34,39 m<sup>2</sup>

chambre 01 10,74 m<sup>2</sup>

363

chambre 02 11,92 m<sup>2</sup>

> dortoir 9,77 m<sup>2</sup>

Chalet L'Herk

balcon 10,46 m