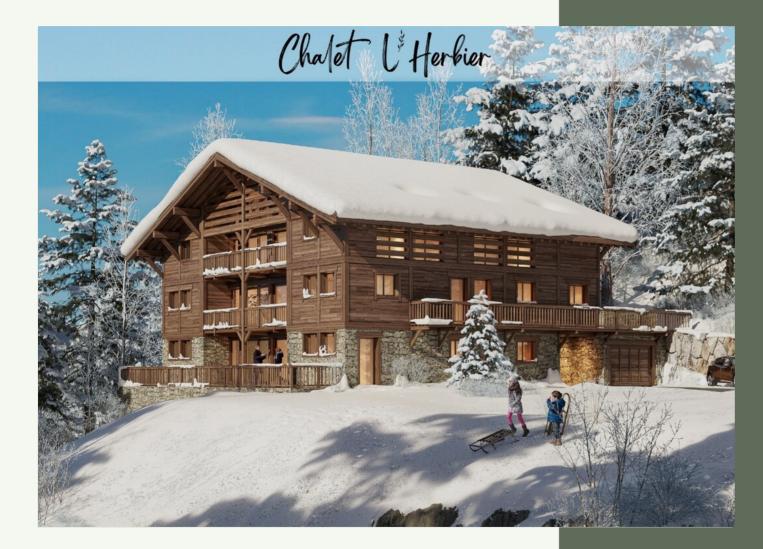

# 4 ROOM APARTMENT WITH GOOD EXPOSURE - L'HERBIER · MANIGOD

Chalet l'Herbier

4 ROOM APARTMENT WITH GOOD EXPOSURE -L'HERBIER

## Réf: 3533-A01

塘南

With the possibility of comfortably accommodating up to 6 people, the "Crocus" apartment is the ideal property for a second home in the mountains.

Staying with family or friends, you will appreciate the authentic charm of the resort of Manigod.