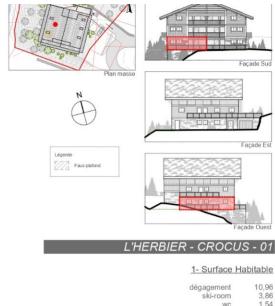

## Réf: 3533-A01

塘南

With the possibility of comfortably accommodating up to 6 people, the "Crocus" apartment is the ideal property for a second home in the mountains.

Staying with family or friends, you will appreciate the authentic charm of the resort of Manigod.

The apartment is composed of a kitchen open on a large living room of 34 sqm, a double bedroom, a bedroom en suite, a bedroom "dormitory" as well as a bathroom and an independent WC.

The balcony and the terrace of 27sqm will allow you to admire the view on the Sulens and the Tournette.