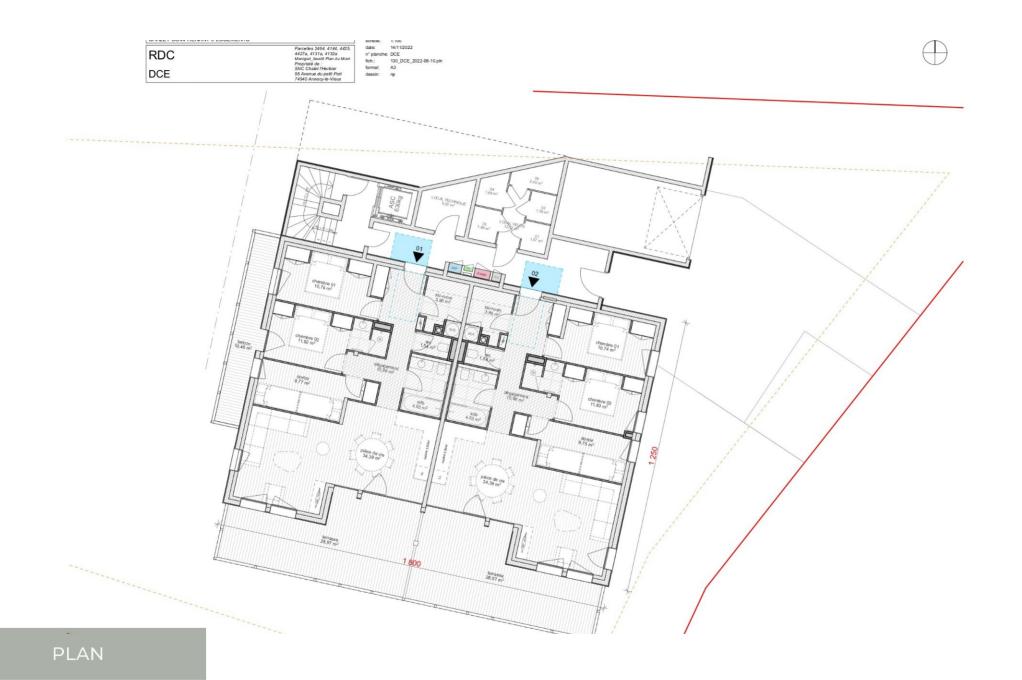

The apartment is composed of a kitchen open on a large living room of 34 sqm, a double bedroom, a bedroom en suite, a bedroom "dormitory" as well as a bathroom and an independent WC.

The balcony and the terrace of 27sqm will allow you to admire the view on the Sulens and the Tournette.

#### LAYOUT

- △ A living space with open kitchen
- ∠ A double bedroom
- △ A bedroom en suite
- ∠ a "dormitory" room

#### ANNEXES

- 🛆 A balcony
- △ A terrace
- 🛆 A skiroom
- $\triangle$  A cellar
- $\triangle$  Two parking spaces

### AMENITIES

Elevator

Cellar

Ski room

Terrace

LOCATION

| 87 | ,81 | m² |
|----|-----|----|

| 2- | Surf | face | Annexe |
|----|------|------|--------|
|    |      |      |        |

| terrasse | 28,97 |
|----------|-------|
| balcon   | 10,46 |
|          |       |

39,43m<sup>2</sup>

0 1 2 mercredi 5 octobre 2022

Rez-de-Chaussée

Chalet l'Herbier

ski-roon 3,86 m<sup>2</sup>

187

sdb 4,63 m<sup>2</sup>

10,96 m<sup>2</sup>

pièce de vie 34,39 m<sup>2</sup>

chambre 01 10,74 m<sup>2</sup>

363

chambre 02 11,92 m<sup>2</sup>

> dortoir 9,77 m<sup>2</sup>

Chalet L'Herk

balcon 10,46 m