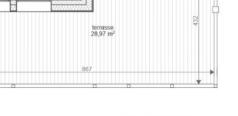

| terrasse | 28,97 |
|----------|-------|
| balcon   | 10,46 |
|          |       |

39,43m<sup>2</sup>

0 1 2 mercredi 5 octobre 2022

Rez-de-Chaussée

Chalet l'Herbier

ski-roon 3,86 m<sup>2</sup>

187

sdb 4,63 m<sup>2</sup>