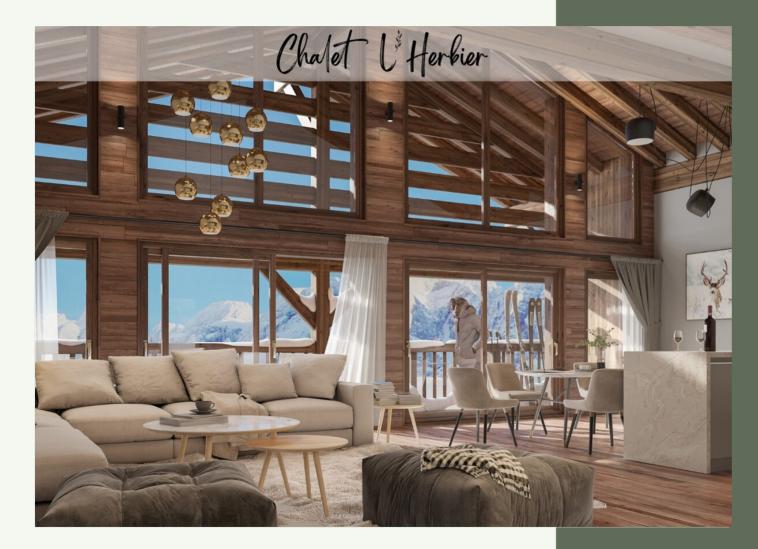

## Réf: 3533-A01

塘南

With the possibility of comfortably accommodating up to 6 people, the "Crocus" apartment is the ideal property for a second home in the mountains.

Staying with family or friends, you will appreciate the authentic charm of the resort of Manigod.

The apartment is composed of a kitchen open on a large living room of 34 sqm, a double bedroom, a bedroom en suite, a bedroom "dormitory" as well as a bathroom and an independent WC.

The balcony and the terrace of 27sqm will allow you to admire the view on the Sulens and the Tournette.

#### LAYOUT

- △ A living space with open kitchen
- ∠ A double bedroom
- △ A bedroom en suite
- ∠ a "dormitory" room

#### ANNEXES

- 🛆 A balcony
- △ A terrace
- 🛆 A skiroom
- $\triangle$  A cellar
- $\triangle$  Two parking spaces

#### **KEY POINTS**

- $_{\scale{L}_{A}}$  Unobstructed views of the Sulens and the Tournette
- $\Delta$  Confidential location
- $\triangle$  High quality services