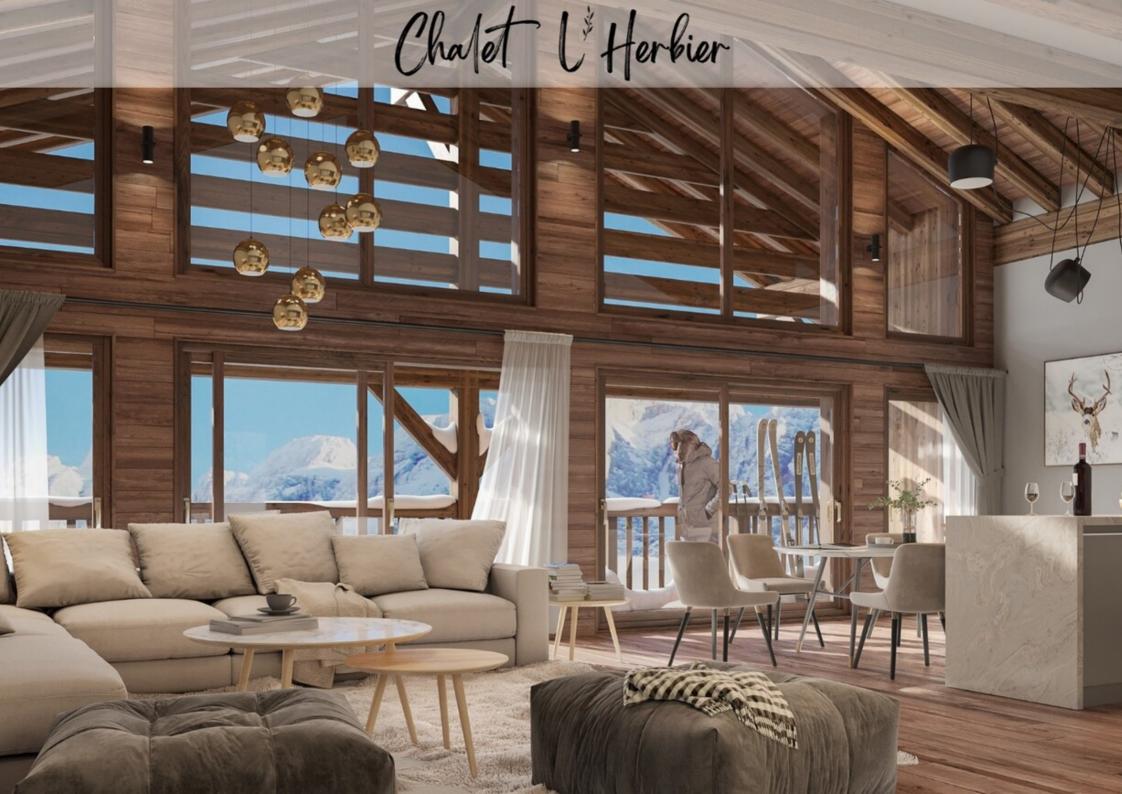

# 4 ROOM APARTMENT WITH GOOD EXPOSURE - L'HERBIER · MANIGOD

Chalet l'Herbier

4 ROOM APARTMENT WITH GOOD EXPOSURE -L'HERBIER

The apartment is composed of a kitchen open on a large living room of 34 sqm, a double bedroom, a bedroom en suite, a bedroom "dormitory" as well as a bathroom and an independent WC.

The balcony and the terrace of 27sqm will allow you to admire the view on the Sulens and the Tournette.

#### **KEY POINTS**

- $_{\scale{L}_{A}}$  Unobstructed views of the Sulens and the Tournette
- $\Delta$  Confidential location
- $\triangle$  High quality services