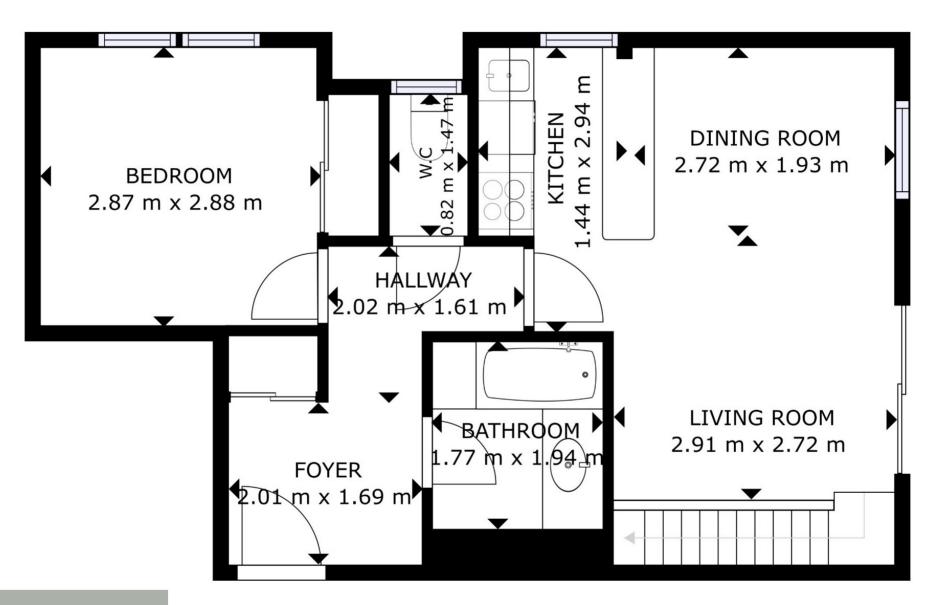

### LEVEL 1

- △ An entrance hall
- A One bedroom with two single beds
- An independent bathroom
- A living room with open kitchen
- △ A separate toilet