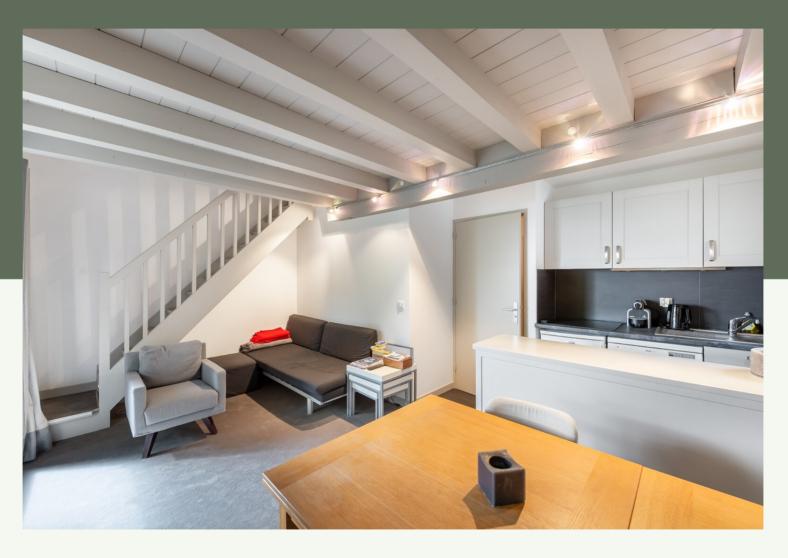

# 4 BEDROOM APARTMENT IDEALLY LOCATED

Local property tax: 1071€ Property tax: 1188€

Virtual tour

DPE: E GES: C

Réf: 3367

This charming duplex apartment is located close to the shops, 220 metres from the ski lifts and benefits from a privileged location in the 3 Vallées area. This 66.87 square metre apartment offers, on the first level, a kitchen opening onto the living room and dining room. This 17.53 square metre living room offers access to a 6 square metre balcony. On the same level, the apartment also offers a bedroom with two single beds, an independent bathroom and an independent toilet. On the first floor, the apartment offers an independent bathroom with WC as well as a double bedroom, a bedroom with two single beds and a bedroom with two bunk beds. This beautiful T5 flat can accommodate a total of 8 guests.

### LEVEL 1

- △ An entrance hall
- A One bedroom with two single beds
- An independent bathroom
- A living room with open kitchen
- △ A separate toilet

### LEVEL 2

- A One double bedroom
- A One bedroom with two single beds
- A One bedroom with two bunk beds
- △ A bathroom with WC