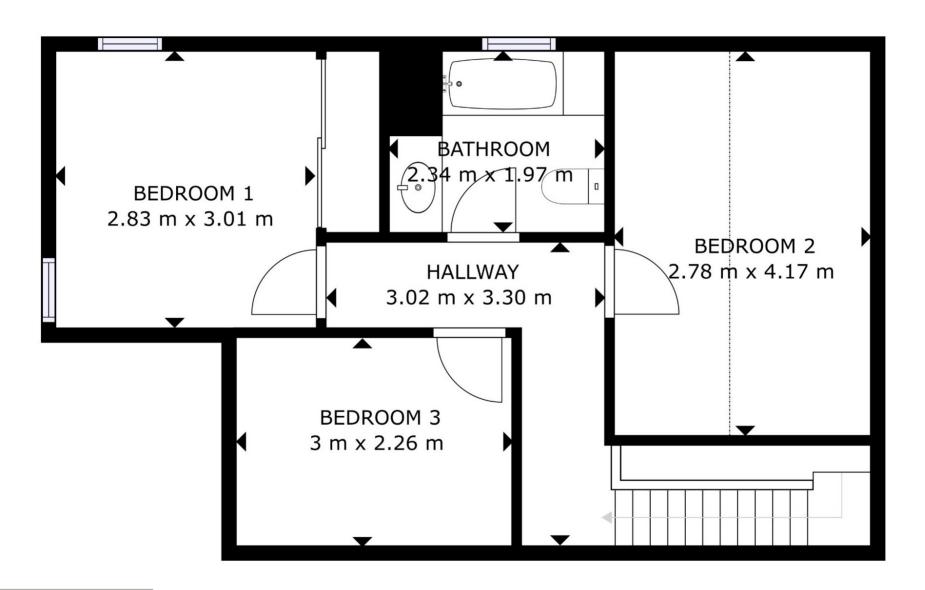

### LEVEL 2

- A One double bedroom
- A One bedroom with two single beds
- A One bedroom with two bunk beds
- △ A bathroom with WC