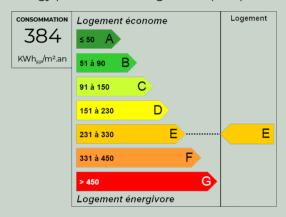

## **Energy diagnostics**

Energy performance diagnostics (DPE)

Greenhouse gas emissions (GES)

Estimated annual energy costs for standard use: between 1580€ and 2190€.

2021 is the base year of the energy prices used in this estimate.