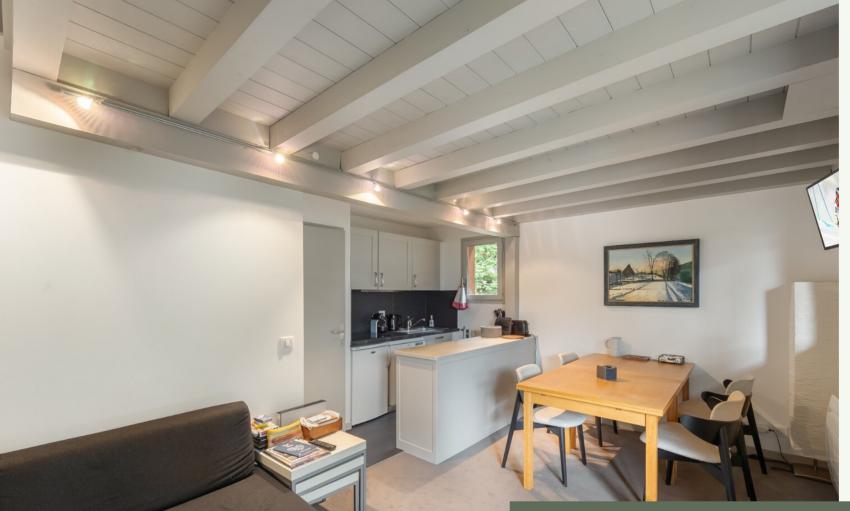

# 4 BEDROOM APARTMENT IDEALLY LOCATED

Local property tax: 1071€ Property tax: 1188€

Virtual tour

DPE: E GES: C

Réf: 3367

This charming duplex apartment is located close to the shops, 220 metres from the ski lifts and benefits from a privileged location in the 3 Vallées area. This 66.87 square metre apartment offers, on the first level, a kitchen opening onto the living room and dining room. This 17.53 square metre living room offers access to a 6 square metre balcony. On the same level, the apartment also offers a bedroom with two single beds, an independent bathroom and an independent toilet. On the first floor, the apartment offers an independent bathroom with WC as well as a double bedroom, a bedroom with two single beds and a bedroom with two bunk beds. This beautiful T5 flat can accommodate a total of 8 guests.

### LEVEL 1

- △ An entrance hall
- A One bedroom with two single beds
- An independent bathroom
- A living room with open kitchen
- △ A separate toilet

### LEVEL 2

- A One double bedroom
- A One bedroom with two single beds
- A One bedroom with two bunk beds
- △ A bathroom with WC