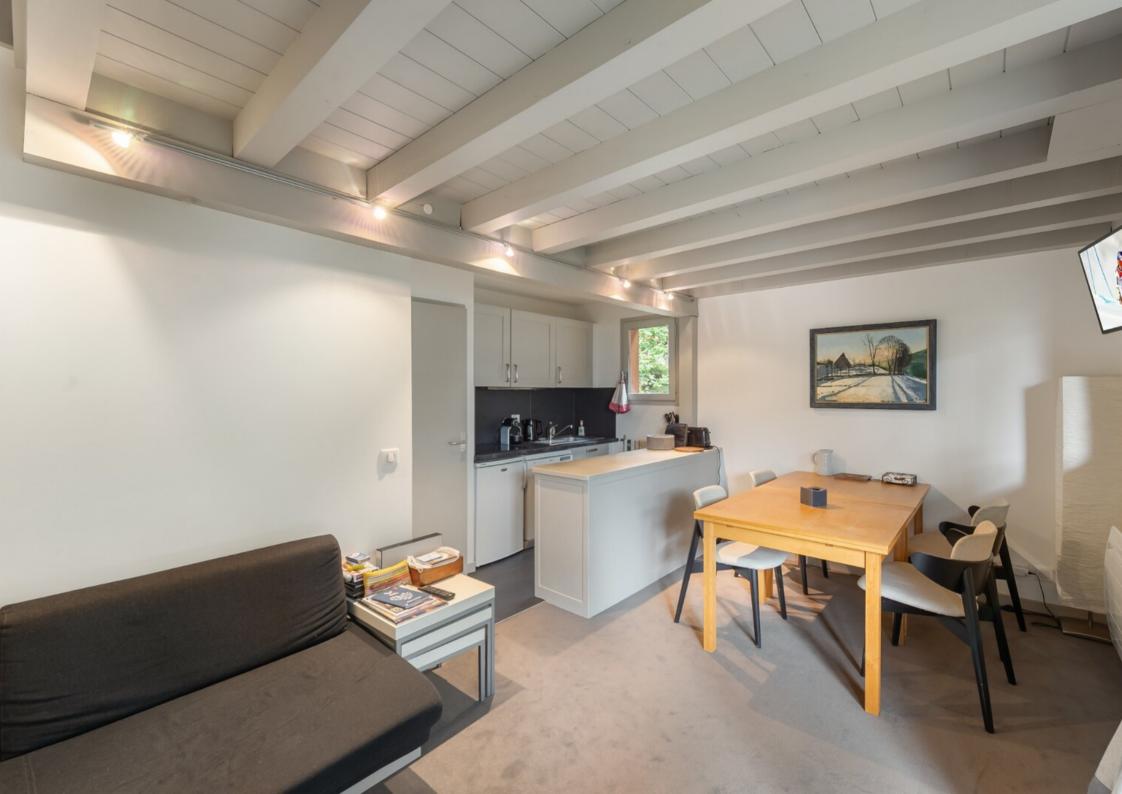

# 4 BEDROOM APARTMENT IDEALLY LOCATED

Local property tax: 1071€ Property tax: 1188€

Virtual tour

DPE: E GES: C

Réf: 3367

This charming duplex apartment is located close to the shops, 220 metres from the ski lifts and benefits from a privileged location in the 3 Vallées area. This 66.87 square metre apartment offers, on the first level, a kitchen opening onto the living room and dining room. This 17.53 square metre living room offers access to a 6 square metre balcony. On the same level, the apartment also offers a bedroom with two single beds, an independent bathroom and an independent toilet. On the first floor, the apartment offers an independent bathroom with WC as well as a double bedroom, a bedroom with two single beds and a bedroom with two bunk beds. This beautiful T5 flat can accommodate a total of 8 guests.

### LEVEL 1

- △ An entrance hall
- A One bedroom with two single beds
- An independent bathroom
- A living room with open kitchen
- △ A separate toilet