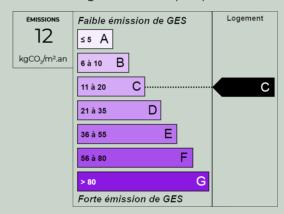

## **Energy diagnostics**

Energy performance diagnostics (DPE)

Greenhouse gas emissions (GES)

Estimated annual energy costs for standard use: between 1580€ and 2190€.

2021 is the base year of the energy prices used in this estimate.