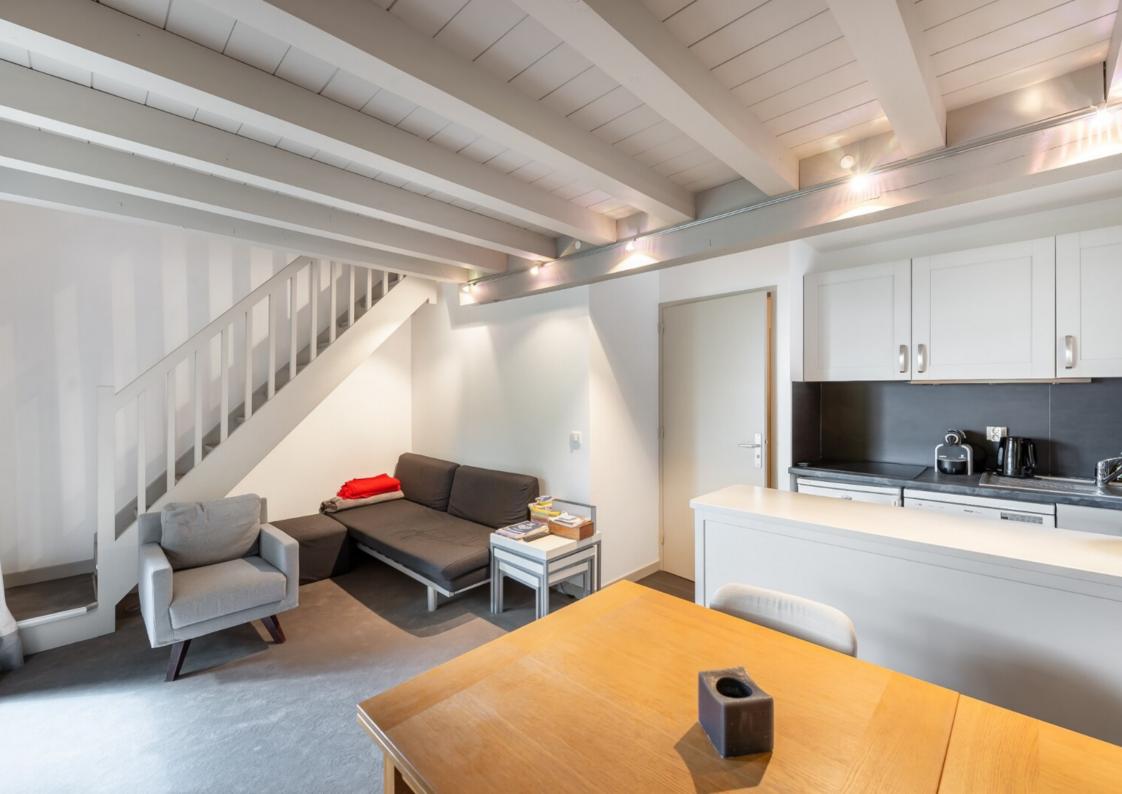

# 4 BEDROOM APARTMENT IDEALLY LOCATED

Local property tax: 1071€ Property tax: 1188€

Virtual tour

DPE: E GES: C

Réf: 3367

This charming duplex apartment is located close to the shops, 220 metres from the ski lifts and benefits from a privileged location in the 3 Vallées area. This 66.87 square metre apartment offers, on the first level, a kitchen opening onto the living room and dining room. This 17.53 square metre living room offers access to a 6 square metre balcony. On the same level, the apartment also offers a bedroom with two single beds, an independent bathroom and an independent toilet. On the first floor, the apartment offers an independent bathroom with WC as well as a double bedroom, a bedroom with two single beds and a bedroom with two bunk beds. This beautiful T5 flat can accommodate a total of 8 guests.

### LEVEL 1

- △ An entrance hall
- A One bedroom with two single beds
- An independent bathroom
- A living room with open kitchen
- △ A separate toilet