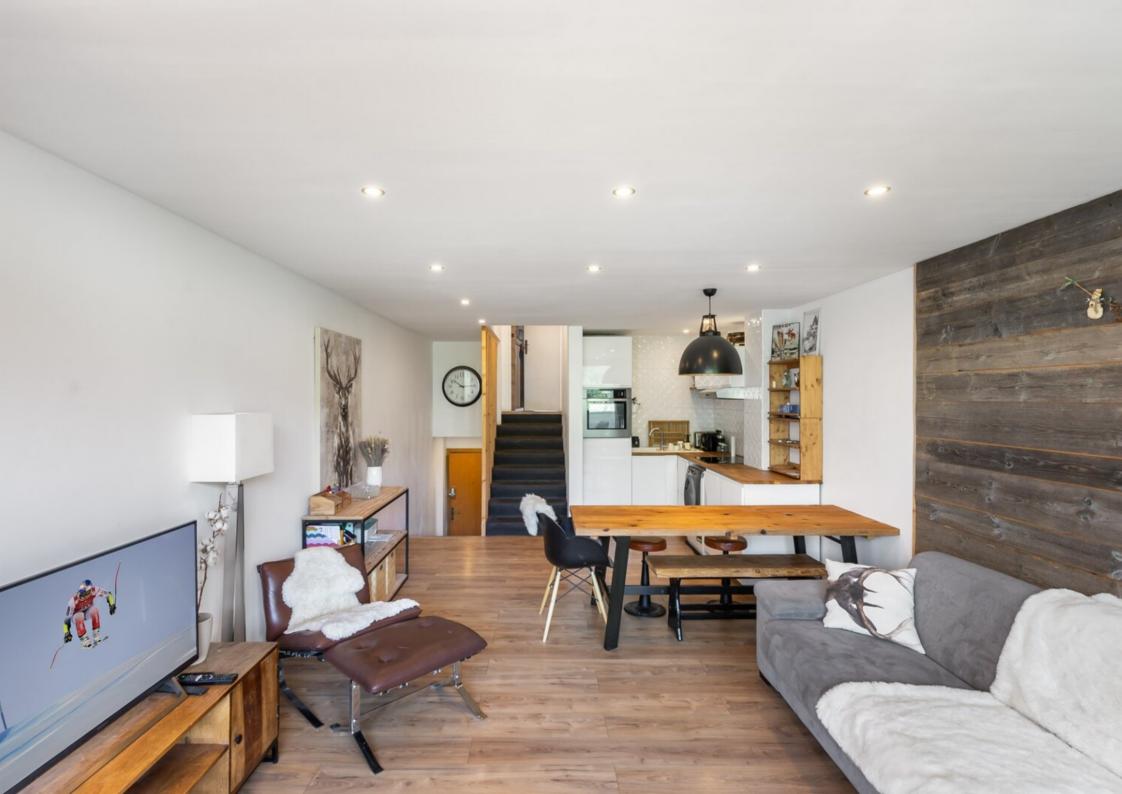

### 1-BEDROOM APARTEMENT -SOUTH FACING

DPF : F GES: E

Come and discover this beautiful apartment, completely renovated and located in a very sunny area.

It has a fully equipped kitchen opening onto a very bright living-dining room giving access to a sheltered and south facing terrace.

#### LAYOUT

- :
- An entrance hall with cupboards
- △ A fully equipped kitchen
- $\triangle$  A living/dining area
- $\triangle$  1 double bedroom
- △ 1 mountain corner
- $\triangle$  1 bathroom
- △ 1 WC
- IN ANNEXE :
- △ 1 cellar
- △ 1 ski locker
- $\triangle$  1 closed box