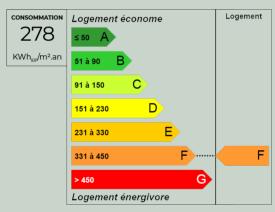

### **Energy diagnostics**

Energy performance diagnostics (DPE)

Greenhouse gas emissions (GES)

Housing with excessive energy consumption

Estimated annual energy costs for standard use : between NC  $\in$  and NC  $\in$ .

NC is the base year of the energy prices used in this estimate.