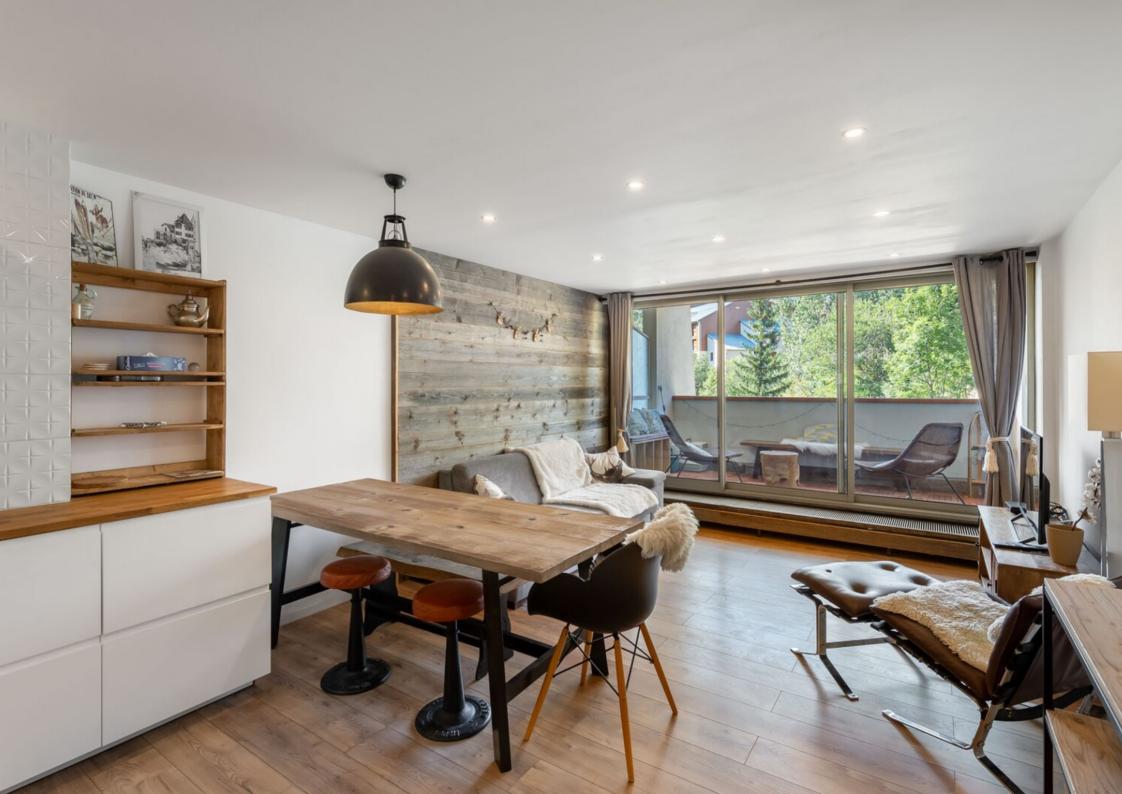

### 1-BEDROOM APARTEMENT -SOUTH FACING

DPF : F GES: E

Come and discover this beautiful apartment, completely renovated and located in a very sunny area.

It has a fully equipped kitchen opening onto a very bright living-dining room giving access to a sheltered and south facing terrace.

On the night side: a beautiful double bedroom allowing you to enjoy a nice view on the surrounding mountains and a mountain corner with 2 bunk beds.

Do not hesitate any longer and come and visit this magnificent chalet with our CIMALPES COURCHEVEL MORIOND team.