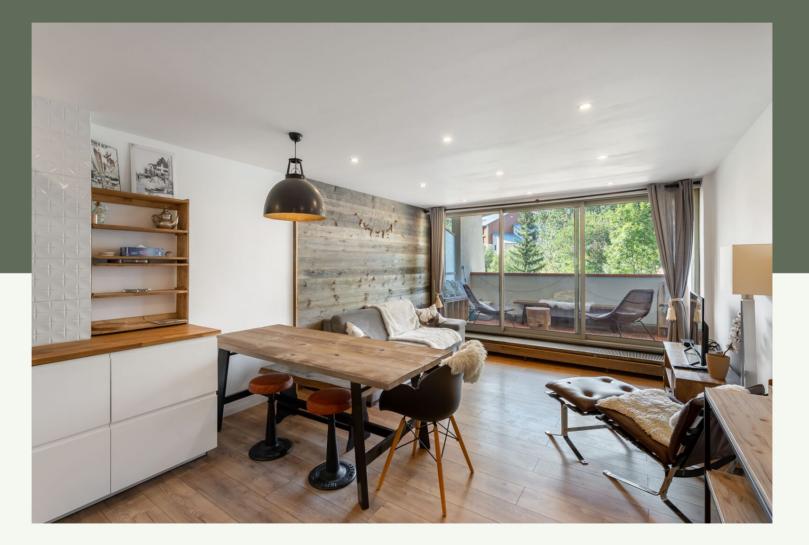

### 1-BEDROOM APARTEMENT -SOUTH FACING

DPF : F GES: E

Come and discover this beautiful apartment, completely renovated and located in a very sunny area.

It has a fully equipped kitchen opening onto a very bright living-dining room giving access to a sheltered and south facing terrace.

#### LAYOUT

- :
- An entrance hall with cupboards
- △ A fully equipped kitchen
- $\triangle$  A living/dining area
- $\triangle$  1 double bedroom
- △ 1 mountain corner
- $\triangle$  1 bathroom
- △ 1 WC
- IN ANNEXE :
- △ 1 cellar
- △ 1 ski locker
- $\triangle$  1 closed box

#### **KEY POINTS**

- $\triangle$  South facing
- △ Ready to live
- △ Mountain view