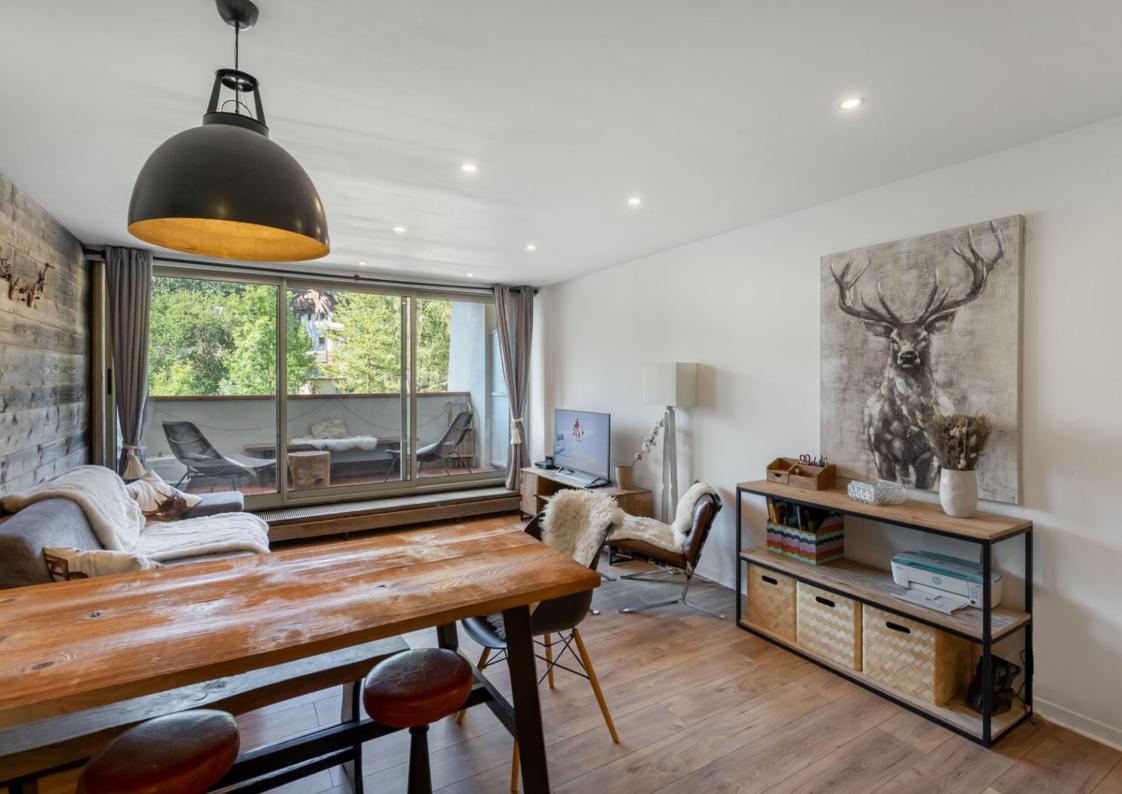

### 1-BEDROOM APARTEMENT -SOUTH FACING

DPF : F GES: E

Come and discover this beautiful apartment, completely renovated and located in a very sunny area.

It has a fully equipped kitchen opening onto a very bright living-dining room giving access to a sheltered and south facing terrace.

#### LAYOUT

- :
- An entrance hall with cupboards
- △ A fully equipped kitchen
- $\triangle$  A living/dining area
- $\triangle$  1 double bedroom
- △ 1 mountain corner
- $\triangle$  1 bathroom
- △ 1 WC
- IN ANNEXE :
- △ 1 cellar
- △ 1 ski locker
- $\triangle$  1 closed box

#### **KEY POINTS**

- $\triangle$  South facing
- △ Ready to live
- △ Mountain view