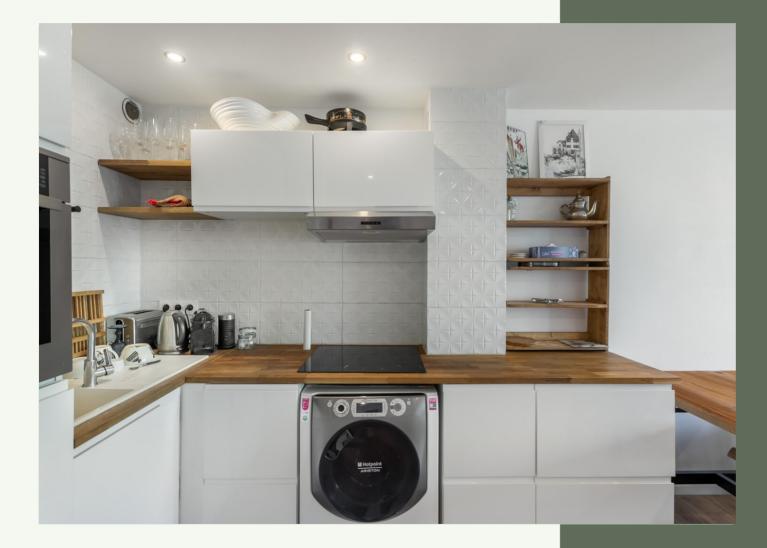

### 1-BEDROOM APARTEMENT -SOUTH FACING

DPF : F GES: E

Come and discover this beautiful apartment, completely renovated and located in a very sunny area.

It has a fully equipped kitchen opening onto a very bright living-dining room giving access to a sheltered and south facing terrace.

#### LAYOUT

- :
- An entrance hall with cupboards
- △ A fully equipped kitchen
- $\triangle$  A living/dining area
- $\triangle$  1 double bedroom
- △ 1 mountain corner
- $\triangle$  1 bathroom
- △ 1 WC
- IN ANNEXE :
- △ 1 cellar
- △ 1 ski locker
- $\triangle$  1 closed box