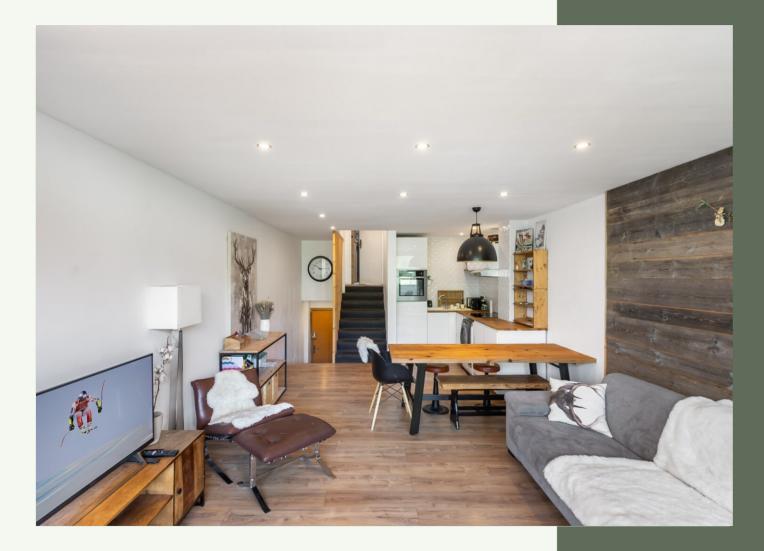

### 1-BEDROOM APARTEMENT -SOUTH FACING

DPF : F GES: E

Come and discover this beautiful apartment, completely renovated and located in a very sunny area.

It has a fully equipped kitchen opening onto a very bright living-dining room giving access to a sheltered and south facing terrace.

#### LAYOUT

- :
- An entrance hall with cupboards
- △ A fully equipped kitchen
- $\triangle$  A living/dining area
- $\triangle$  1 double bedroom
- △ 1 mountain corner
- $\triangle$  1 bathroom
- △ 1 WC
- IN ANNEXE :
- △ 1 cellar
- △ 1 ski locker
- $\triangle$  1 closed box