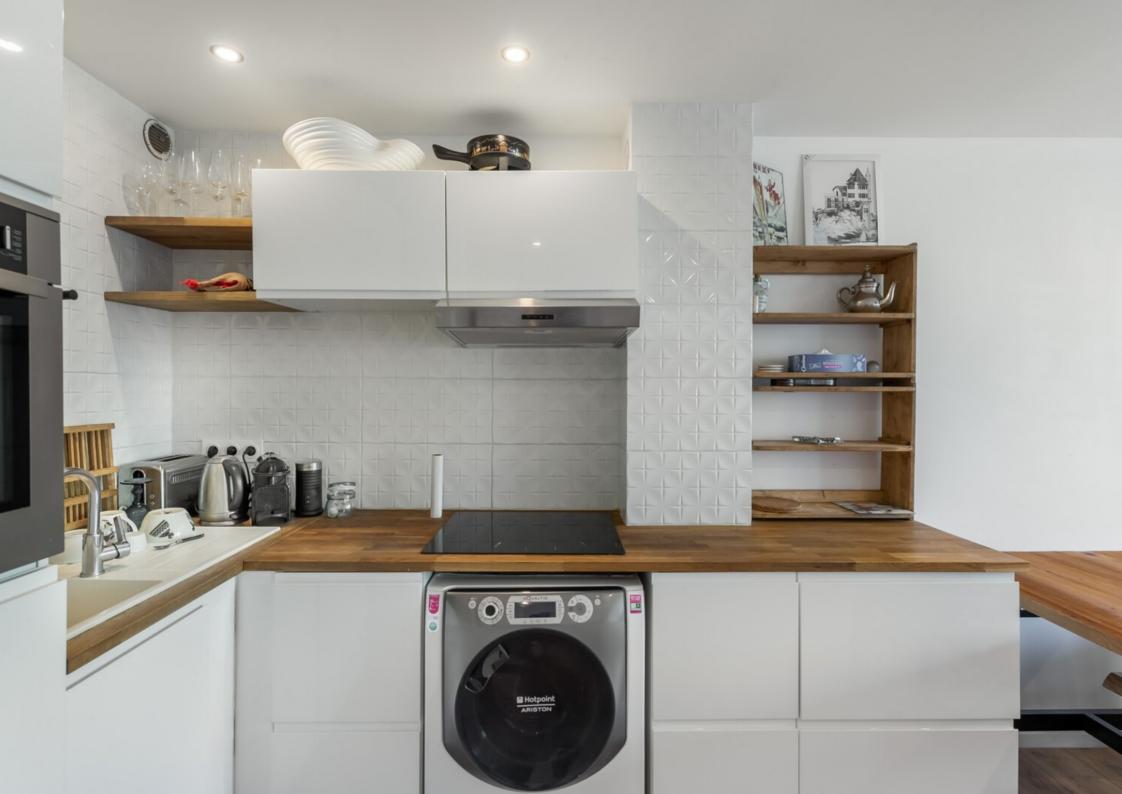

#### LAYOUT

- :
- An entrance hall with cupboards
- △ A fully equipped kitchen
- $\triangle$  A living/dining area
- $\triangle$  1 double bedroom
- △ 1 mountain corner
- $\triangle$  1 bathroom
- △ 1 WC
- IN ANNEXE :
- △ 1 cellar
- △ 1 ski locker
- $\triangle$  1 closed box