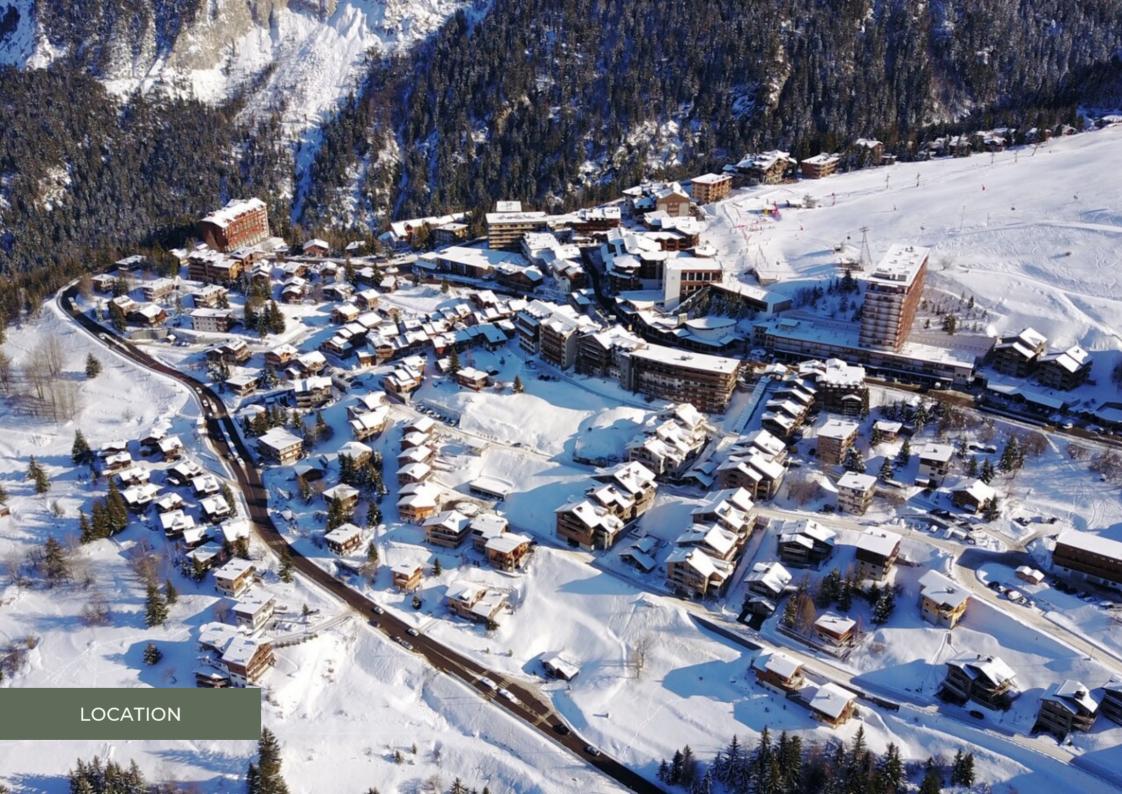

#### **KEY POINTS**

- $\triangle$  South facing
- △ Ready to live
- △ Mountain view