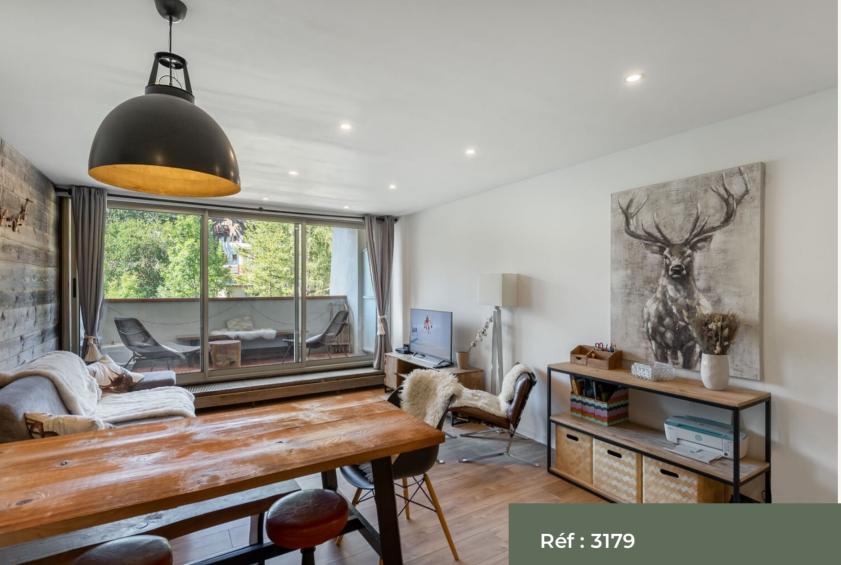

### 1-BEDROOM APARTEMENT -SOUTH FACING

DPF : F GES: E

Come and discover this beautiful apartment, completely renovated and located in a very sunny area.

It has a fully equipped kitchen opening onto a very bright living-dining room giving access to a sheltered and south facing terrace.

#### LAYOUT

- :
- An entrance hall with cupboards
- △ A fully equipped kitchen
- $\triangle$  A living/dining area
- $\triangle$  1 double bedroom
- △ 1 mountain corner
- $\triangle$  1 bathroom
- △ 1 WC
- IN ANNEXE :
- △ 1 cellar
- △ 1 ski locker
- $\triangle$  1 closed box

#### **KEY POINTS**

- $\triangle$  South facing
- △ Ready to live
- △ Mountain view