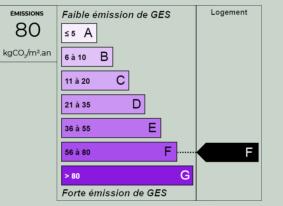

### **Energy diagnostics**

Energy performance diagnostics (DPE)

Greenhouse gas emissions (GES)

Housing with excessive energy consumption

Estimated annual energy costs for standard use : between NC  $\in$  and NC  $\in$ .

NC is the base year of the energy prices used in this estimate.