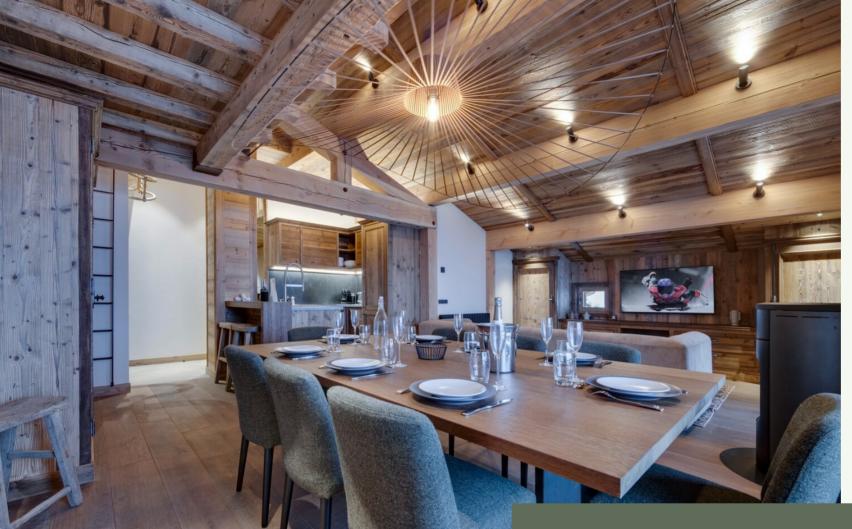

Réf: 3159-301

The residence La Charpenterie, in the heart of the village of La Rosière, proposes you to the sale a three bedrooms with a family bedrooms of 117,30 sqm, with a living space extended by the beautiful balcony of which it is equipped and a mezzanine of 16 sq.m.

Close to all amenities, the apartment will offer you all the comfort you need. You will also benefit from top-of-the-range services in the choice of materials and furnishings.

This property is composed of : An entrance, a living room with open kitchen, three double bedrooms, a family room, a bathroom, three WC and three shower rooms.

#### LAYOUT

- △ An entrance
- △ A living room / Kitchen
- △ Three double rooms
- △ Mezzanine
- △ A family bedroom
- △ One bathroom
- △ Three shower rooms
- △ Three WC