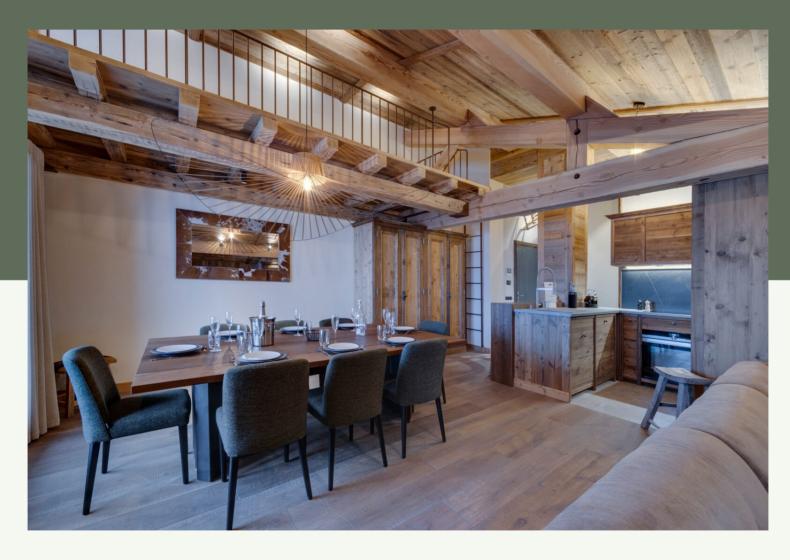

Réf: 3159-301

The residence La Charpenterie, in the heart of the village of La Rosière, proposes you to the sale a three bedrooms with a family bedrooms of 117,30 sqm, with a living space extended by the beautiful balcony of which it is equipped and a mezzanine of 16 sq.m.

Close to all amenities, the apartment will offer you all the comfort you need. You will also benefit from top-of-the-range services in the choice of materials and furnishings.

This property is composed of : An entrance, a living room with open kitchen, three double bedrooms, a family room, a bathroom, three WC and three shower rooms.

#### LAYOUT

- △ An entrance
- △ A living room / Kitchen
- △ Three double rooms
- △ Mezzanine
- △ A family bedroom
- △ One bathroom
- △ Three shower rooms
- △ Three WC