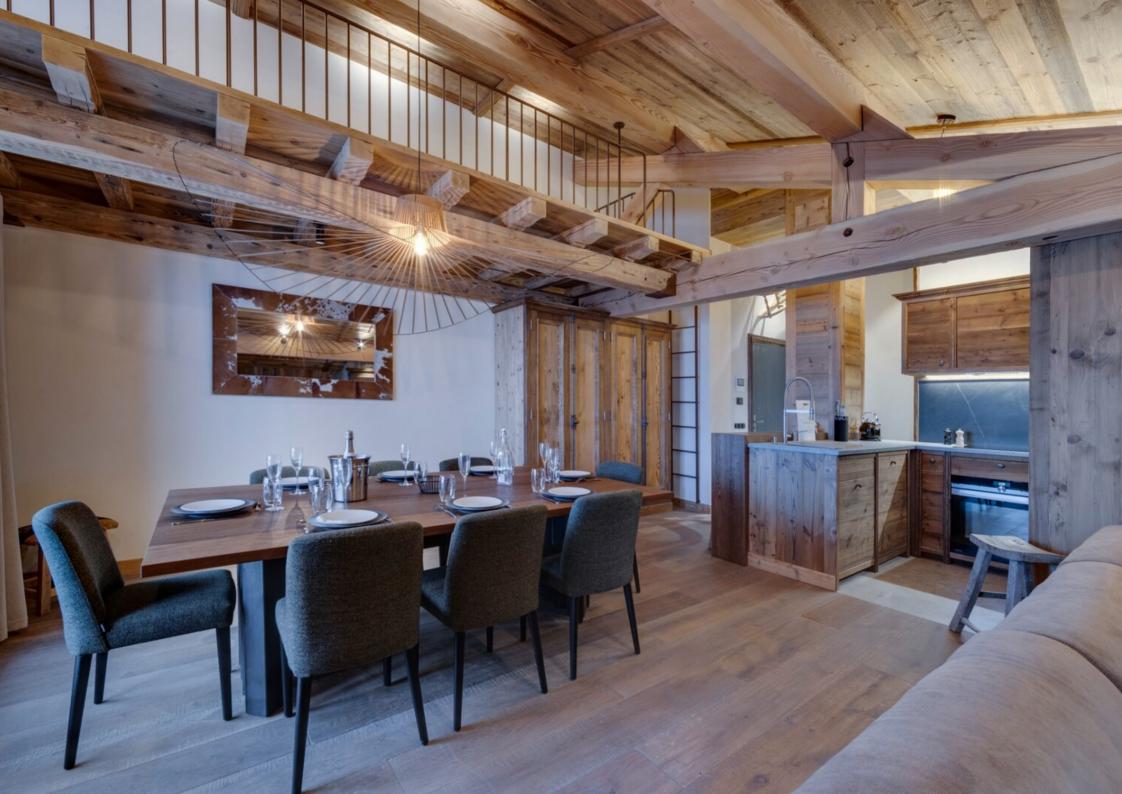

Réf: 3159-301

The residence La Charpenterie, in the heart of the village of La Rosière, proposes you to the sale a three bedrooms with a family bedrooms of 117,30 sqm, with a living space extended by the beautiful balcony of which it is equipped and a mezzanine of 16 sq.m.

Close to all amenities, the apartment will offer you all the comfort you need. You will also benefit from top-of-the-range services in the choice of materials and furnishings.

This property is composed of : An entrance, a living room with open kitchen, three double bedrooms, a family room, a bathroom, three WC and three shower rooms.

#### LAYOUT

- △ An entrance
- △ A living room / Kitchen
- △ Three double rooms
- △ Mezzanine
- △ A family bedroom
- △ One bathroom
- △ Three shower rooms
- △ Three WC