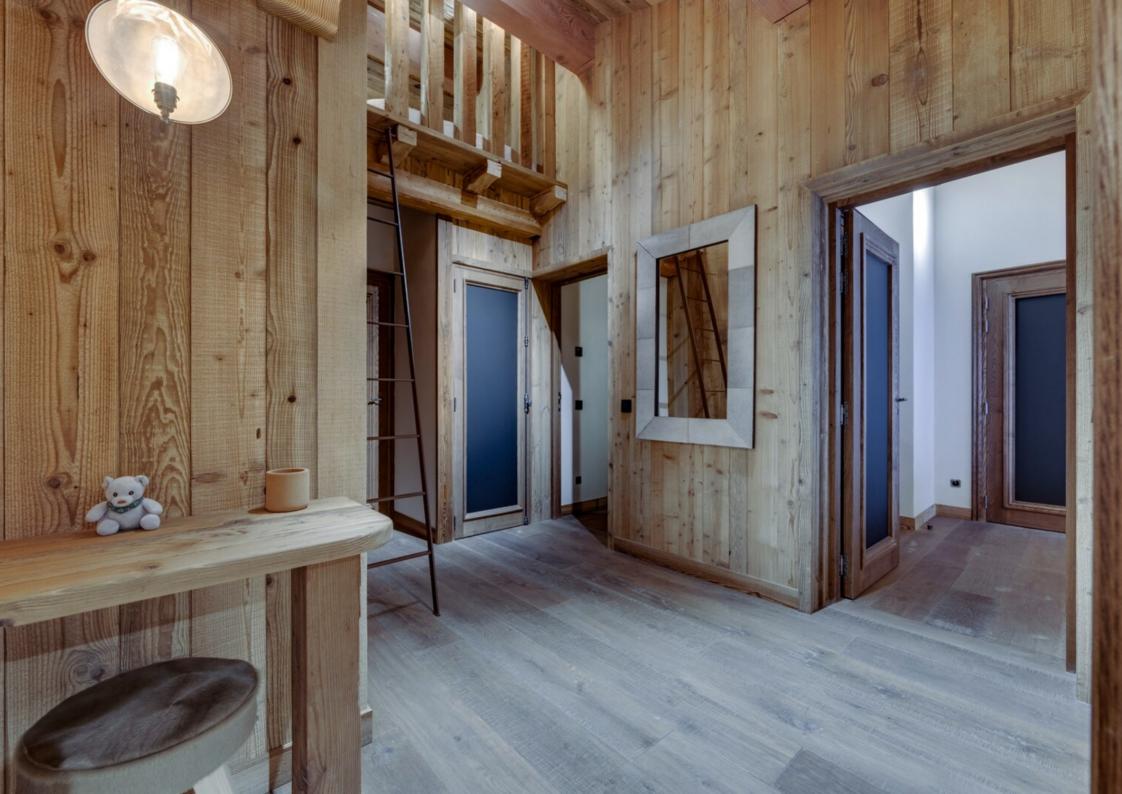

Réf: 3159-301

The residence La Charpenterie, in the heart of the village of La Rosière, proposes you to the sale a three bedrooms with a family bedrooms of 117,30 sqm, with a living space extended by the beautiful balcony of which it is equipped and a mezzanine of 16 sq.m.

Close to all amenities, the apartment will offer you all the comfort you need. You will also benefit from top-of-the-range services in the choice of materials and furnishings.

This property is composed of : An entrance, a living room with open kitchen, three double bedrooms, a family room, a bathroom, three WC and three shower rooms.