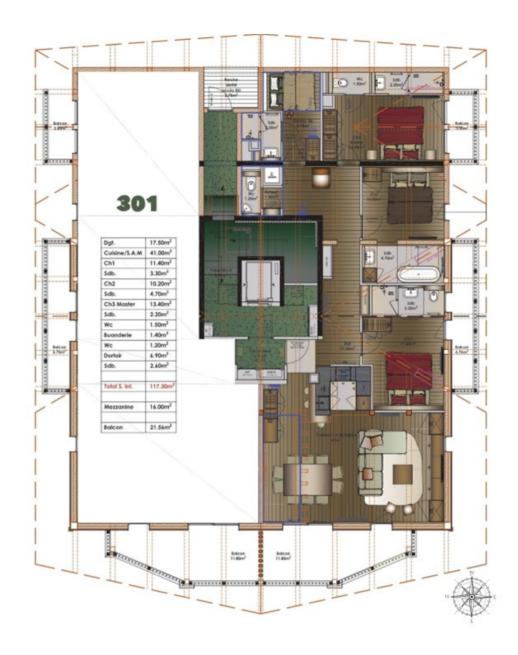

Réf: 3159-301

The residence La Charpenterie, in the heart of the village of La Rosière, proposes you to the sale a three bedrooms with a family bedrooms of 117,30 sqm, with a living space extended by the beautiful balcony of which it is equipped and a mezzanine of 16 sq.m.

Close to all amenities, the apartment will offer you all the comfort you need. You will also benefit from top-of-the-range services in the choice of materials and furnishings.

This property is composed of : An entrance, a living room with open kitchen, three double bedrooms, a family room, a bathroom, three WC and three shower rooms.

A beautiful balcony of 21 sqm will give you the luxury to enjoy outdoor moments and a breathtaking view on the valley.

#### LAYOUT

- △ An entrance
- △ A living room / Kitchen
- △ Three double rooms
- △ Mezzanine
- △ A family bedroom
- △ One bathroom
- △ Three shower rooms
- △ Three WC