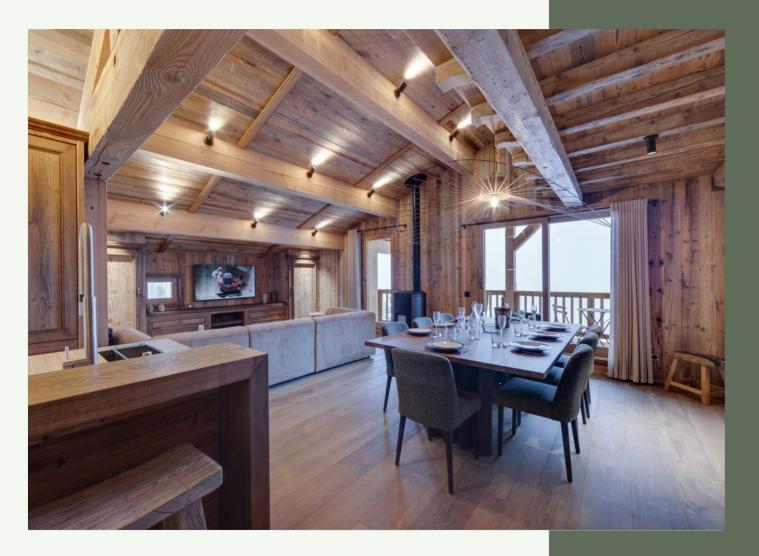

Close to all amenities, the apartment will offer you all the comfort you need. You will also benefit from top-of-the-range services in the choice of materials and furnishings.

This property is composed of : An entrance, a living room with open kitchen, three double bedrooms, a family room, a bathroom, three WC and three shower rooms.

A beautiful balcony of 21 sqm will give you the luxury to enjoy outdoor moments and a breathtaking view on the valley.