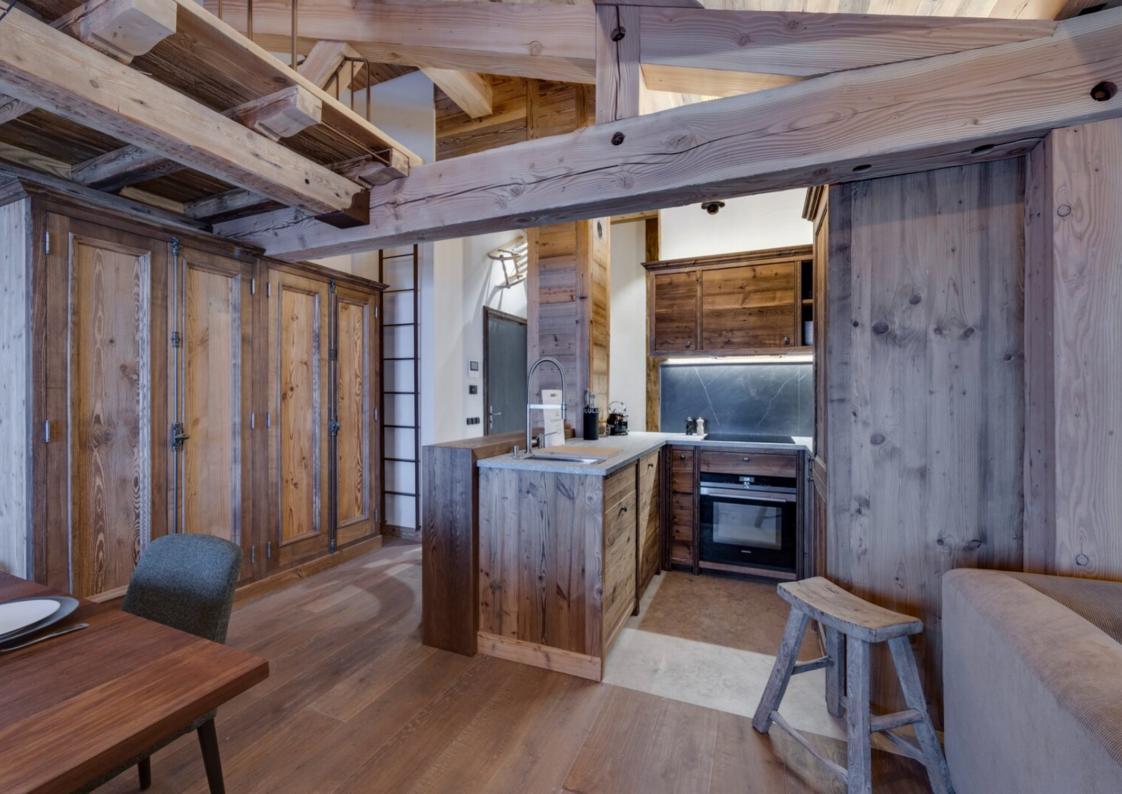

Close to all amenities, the apartment will offer you all the comfort you need. You will also benefit from top-of-the-range services in the choice of materials and furnishings.

This property is composed of : An entrance, a living room with open kitchen, three double bedrooms, a family room, a bathroom, three WC and three shower rooms.

#### LAYOUT

- △ An entrance
- △ A living room / Kitchen
- △ Three double rooms
- △ Mezzanine
- △ A family bedroom
- △ One bathroom
- △ Three shower rooms
- △ Three WC