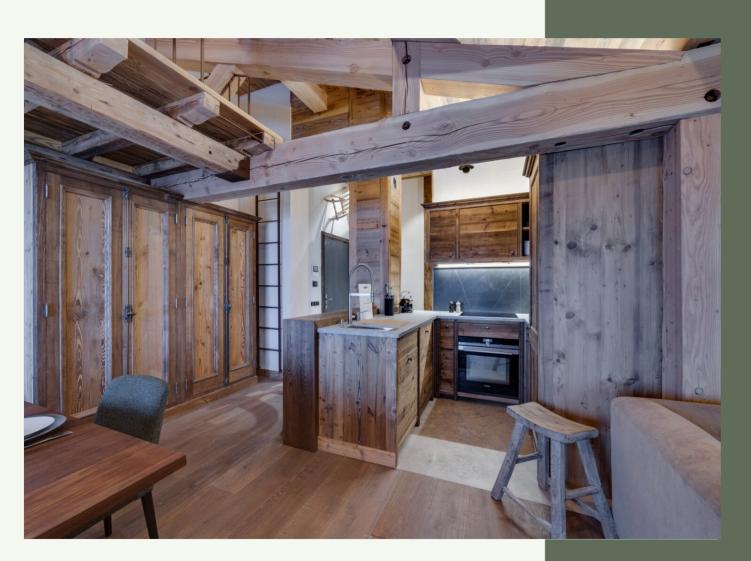

Close to all amenities, the apartment will offer you all the comfort you need. You will also benefit from top-of-the-range services in the choice of materials and furnishings.

This property is composed of : An entrance, a living room with open kitchen, three double bedrooms, a family room, a bathroom, three WC and three shower rooms.

#### LAYOUT

- △ An entrance
- △ A living room / Kitchen
- △ Three double rooms
- △ Mezzanine
- △ A family bedroom
- △ One bathroom
- △ Three shower rooms
- △ Three WC

#### **KEY POINTS**

- △ High-end service
- △ Views
- △ Exposure

## AMENITIES

Elevator

Cellar

Balcony

Ski cellar