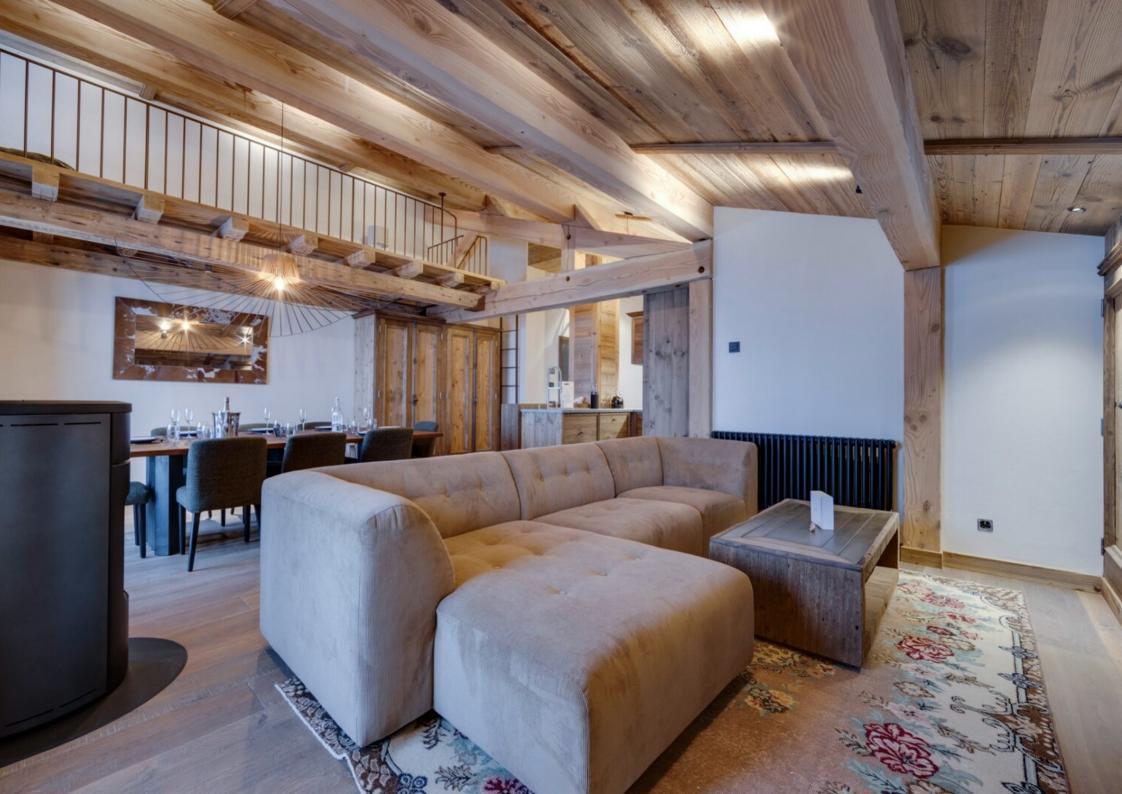

Close to all amenities, the apartment will offer you all the comfort you need. You will also benefit from top-of-the-range services in the choice of materials and furnishings.

This property is composed of : An entrance, a living room with open kitchen, three double bedrooms, a family room, a bathroom, three WC and three shower rooms.

#### LAYOUT

- △ An entrance
- △ A living room / Kitchen
- △ Three double rooms
- △ Mezzanine
- △ A family bedroom
- △ One bathroom
- △ Three shower rooms
- △ Three WC