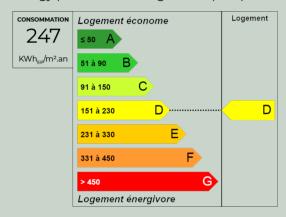

Virtual tour

DPE: E GFS: B

(€)

1690000€

Fees charged to seller

Non-contractual document.

The information illustrating the advertisements relating to the properties and their surroundings (descriptions, photographs, surface areas, points of interest, etc.) is provided for information purposes only, without any guarantee of completeness or accuracy.

# **Energy diagnostics**

Energy performance diagnostics (DPE)

Greenhouse gas emissions (GES)

Estimated annual energy costs for standard use: between 1768€ and 2392€.

2021 is the base year of the energy prices used in this estimate.