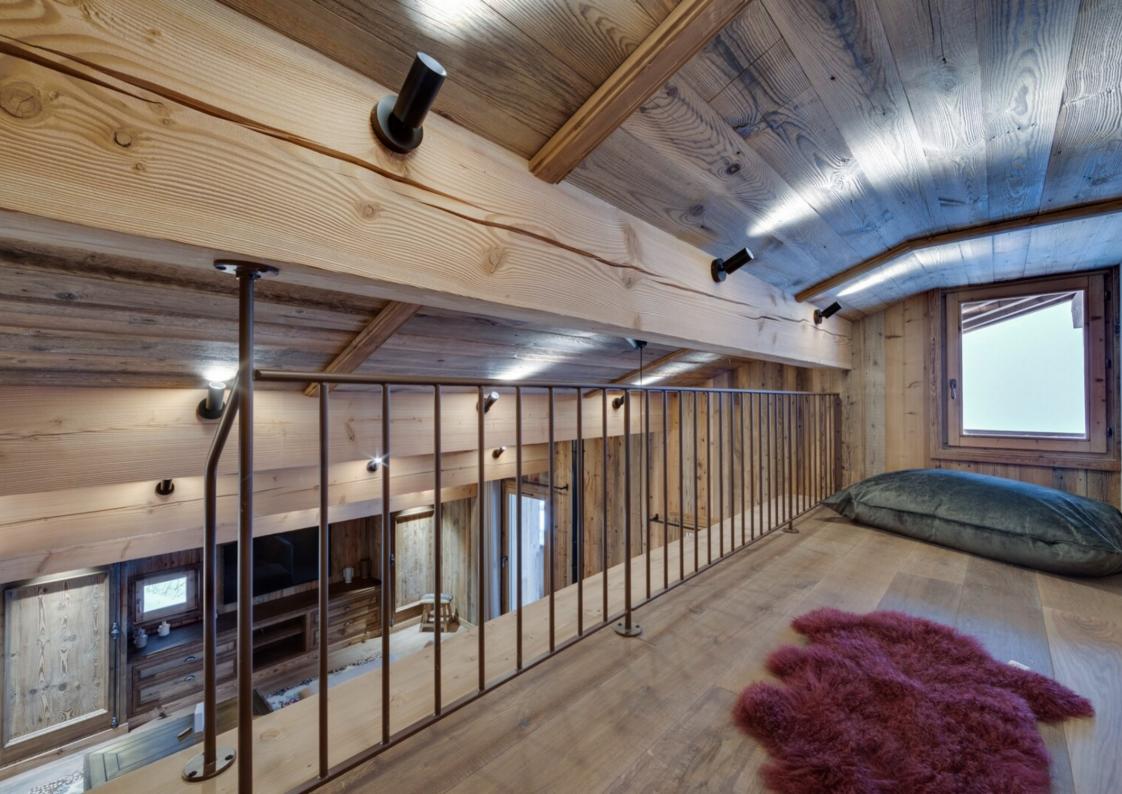

Réf: 3159-301

The residence La Charpenterie, in the heart of the village of La Rosière, proposes you to the sale a three bedrooms with a family bedrooms of 117,30 sqm, with a living space extended by the beautiful balcony of which it is equipped and a mezzanine of 16 sq.m.

#### LAYOUT

- △ An entrance
- △ A living room / Kitchen
- △ Three double rooms
- △ Mezzanine
- △ A family bedroom
- △ One bathroom
- △ Three shower rooms
- △ Three WC