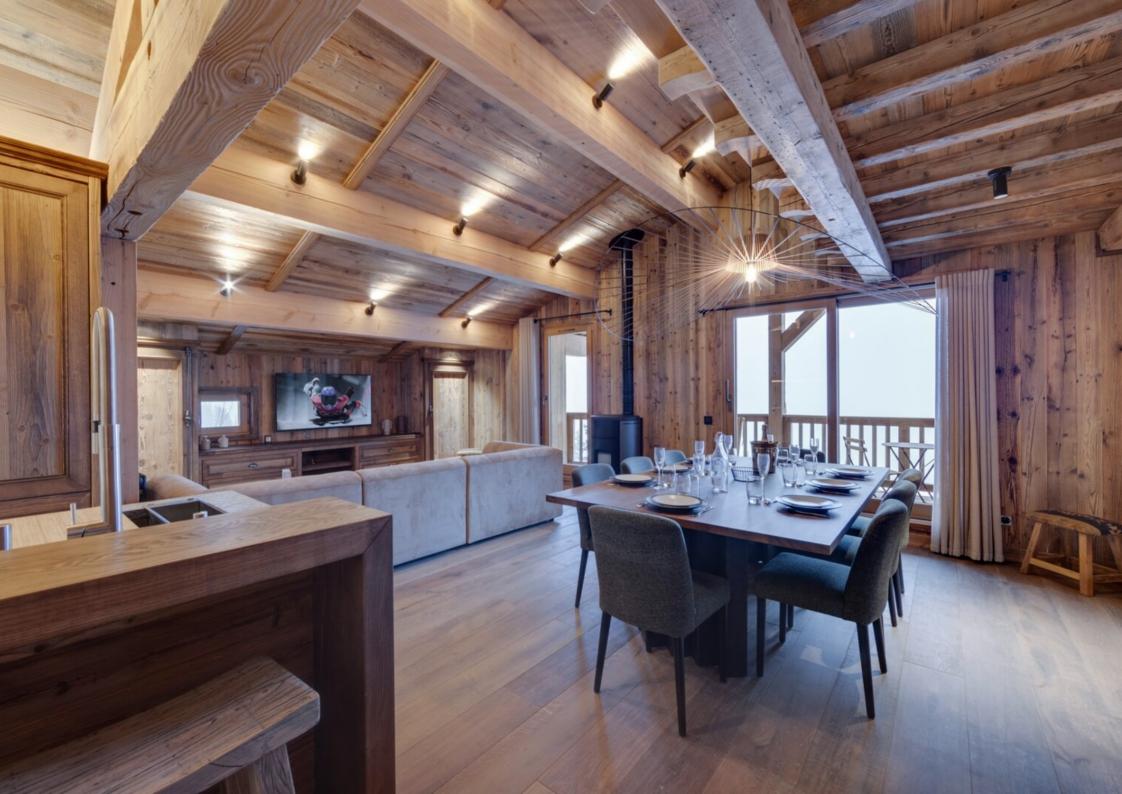

Close to all amenities, the apartment will offer you all the comfort you need. You will also benefit from top-of-the-range services in the choice of materials and furnishings.

This property is composed of : An entrance, a living room with open kitchen, three double bedrooms, a family room, a bathroom, three WC and three shower rooms.

A beautiful balcony of 21 sqm will give you the luxury to enjoy outdoor moments and a breathtaking view on the valley.