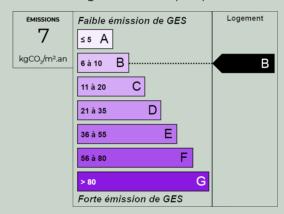

Virtual tour

DPE: E GFS: B

(€)

1690000€

Fees charged to seller

Non-contractual document.

The information illustrating the advertisements relating to the properties and their surroundings (descriptions, photographs, surface areas, points of interest, etc.) is provided for information purposes only, without any guarantee of completeness or accuracy.

# **Energy diagnostics**

Energy performance diagnostics (DPE)

Greenhouse gas emissions (GES)

Estimated annual energy costs for standard use: between 1768€ and 2392€.

2021 is the base year of the energy prices used in this estimate.