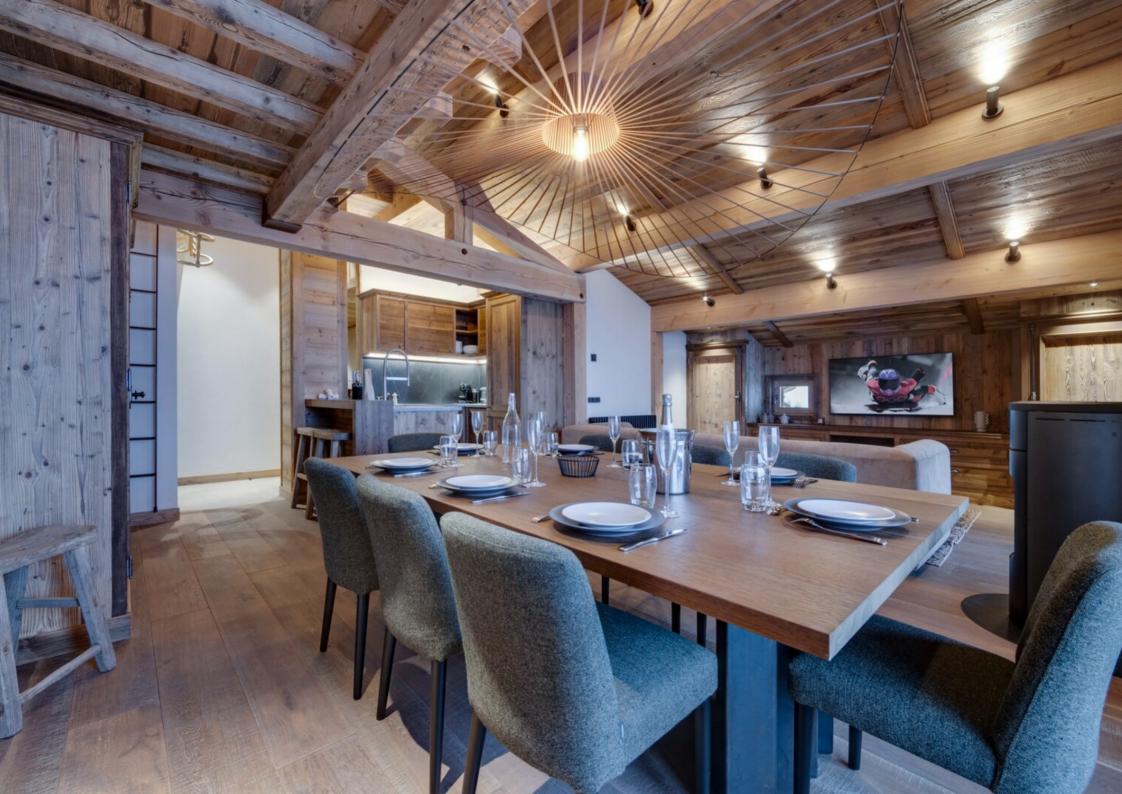

Close to all amenities, the apartment will offer you all the comfort you need. You will also benefit from top-of-the-range services in the choice of materials and furnishings.

This property is composed of : An entrance, a living room with open kitchen, three double bedrooms, a family room, a bathroom, three WC and three shower rooms.

#### LAYOUT

- △ An entrance
- △ A living room / Kitchen
- △ Three double rooms
- △ Mezzanine
- △ A family bedroom
- △ One bathroom
- △ Three shower rooms
- △ Three WC