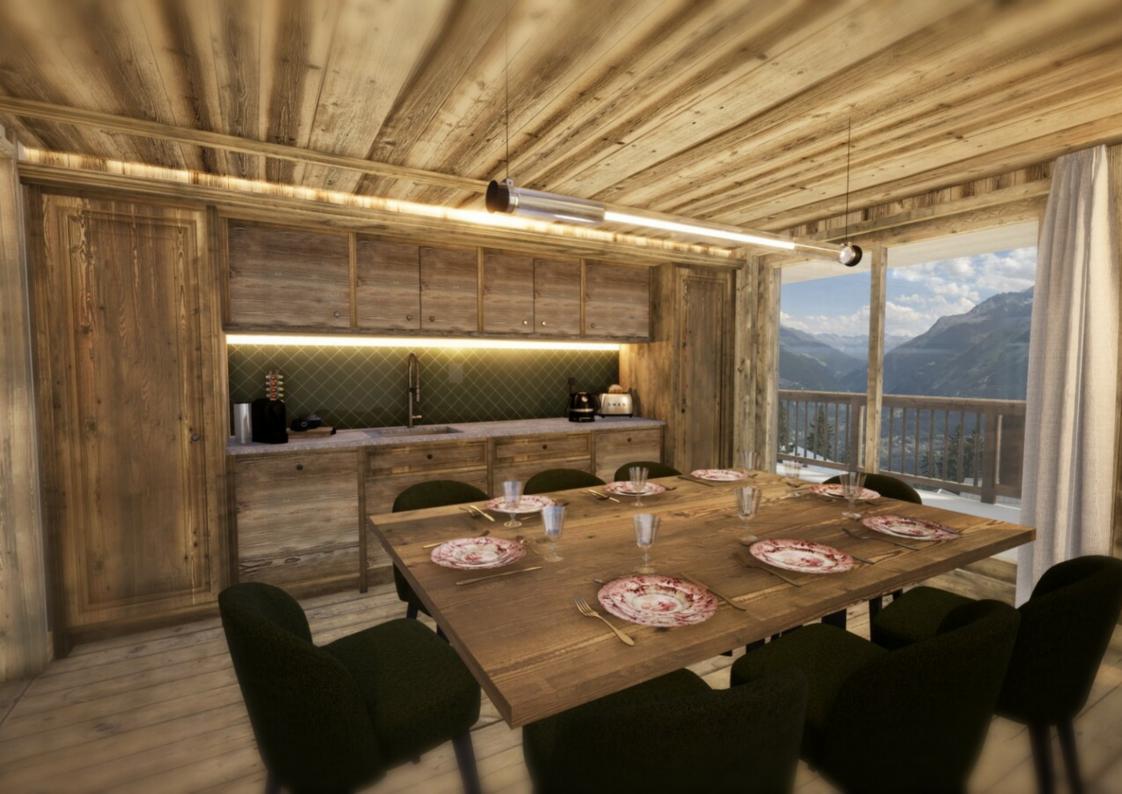

SPACIOUS 3 BEDROOM APARTMENT WITH DORMITORY - LA CHARPENTERIE · LA ROSIÈRE

SPACIOUS 3
BEDROOM
APARTMENT WITH
DORMITORY - LA
CHARPENTERIE

It is composed of a large living room, an equipped kitchen, 2 double bedrooms, a dormitory, two bathrooms, two independent toilets and a shower room.

## LAYOUT

- 🗘 An entrance
- △ A living room
- △ Kitchen
- △ Two double rooms
- △ A dormitory
- △ Two bathroom
- △ One shower rooms

## AMENITIES

Elevator

Terrace

Cellar

Ski cellar