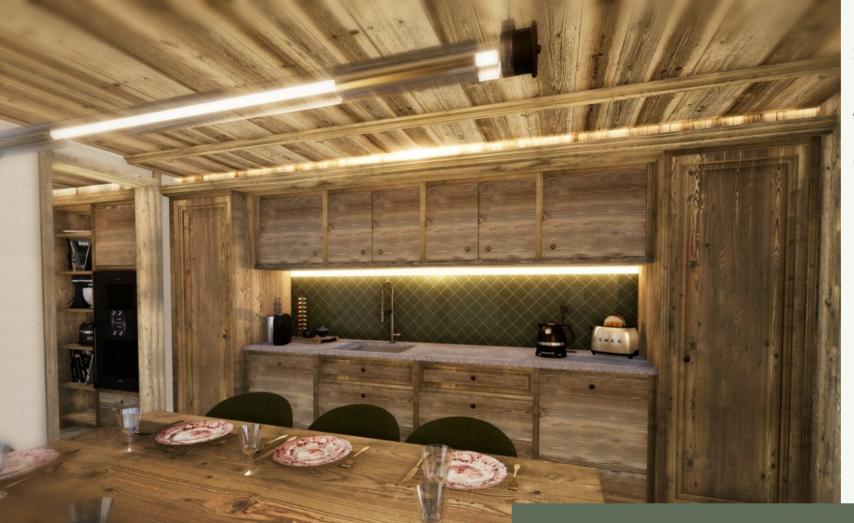

SPACIOUS 3 BEDROOM APARTMENT WITH DORMITORY - LA CHARPENTERIE · LA ROSIÈRE

SPACIOUS 3
BEDROOM
APARTMENT WITH
DORMITORY - LA
CHARPENTERIE

It is composed of a large living room, an equipped kitchen, 2 double bedrooms, a dormitory, two bathrooms, two independent toilets and a shower room.

## LAYOUT

- 🗘 An entrance
- △ A living room
- △ Kitchen
- △ Two double rooms
- △ A dormitory
- △ Two bathroom
- △ One shower rooms