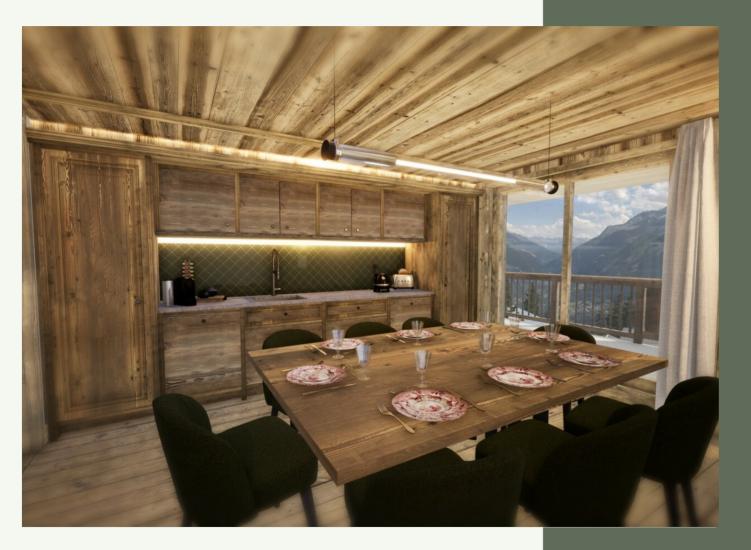

SPACIOUS 3 BEDROOM APARTMENT WITH DORMITORY - LA CHARPENTERIE · LA ROSIÈRE

SPACIOUS 3
BEDROOM
APARTMENT WITH
DORMITORY - LA
CHARPENTERIE

It is composed of a large living room, an equipped kitchen, 2 double bedrooms, a dormitory, two bathrooms, two independent toilets and a shower room.

You will appreciate the location of the apartment, close to the snow front, but also in the heart of the resort center and its amenities.

1290 000€

Fees charged to seller

Non-contractual document.

The information illustrating the advertisements relating to the properties and their surroundings (descriptions, photographs, surface areas, points of interest, etc.) is provided for information purposes only, without any guarantee of completeness or accuracy.

## LAYOUT

- 🗘 An entrance
- △ A living room
- △ Kitchen
- △ Two double rooms
- △ A dormitory
- △ Two bathroom
- △ One shower rooms

## **KEY POINTS**

- △ Views
- △ High-end service
- △ Exposure