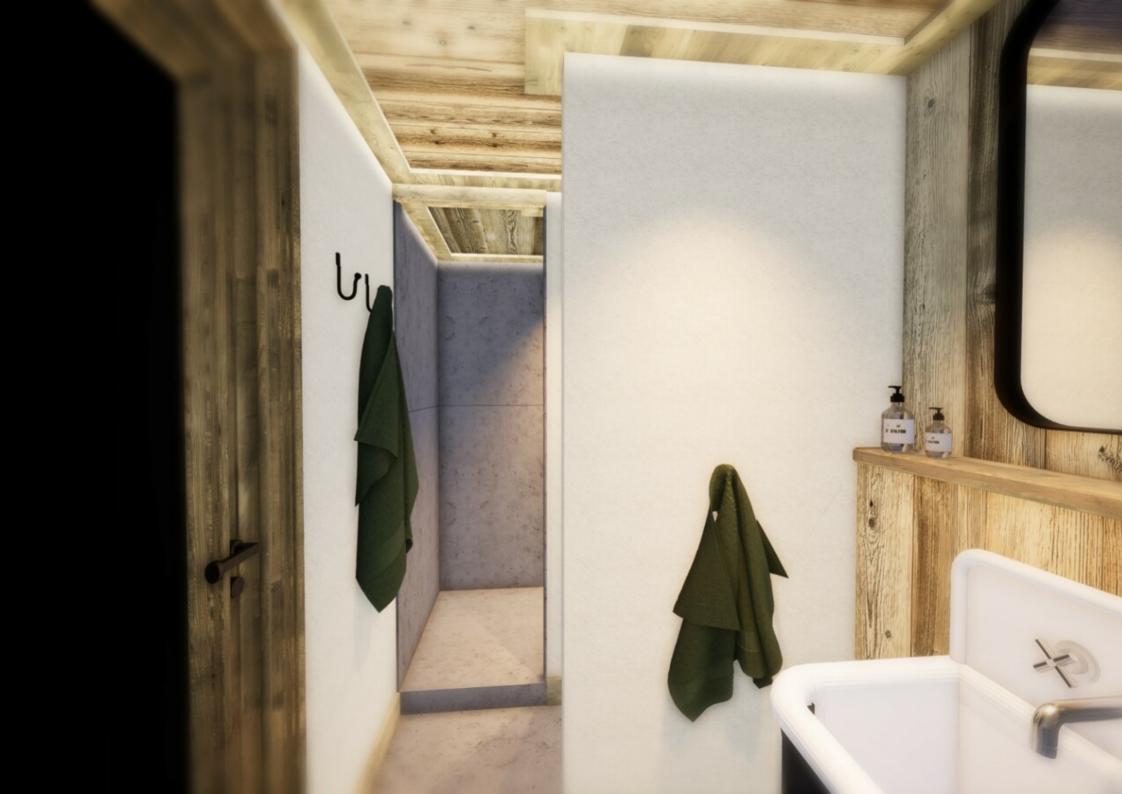

## LAYOUT

- 🗘 An entrance
- △ A living room
- △ Kitchen
- △ Two double rooms
- △ A dormitory
- △ Two bathroom
- △ One shower rooms