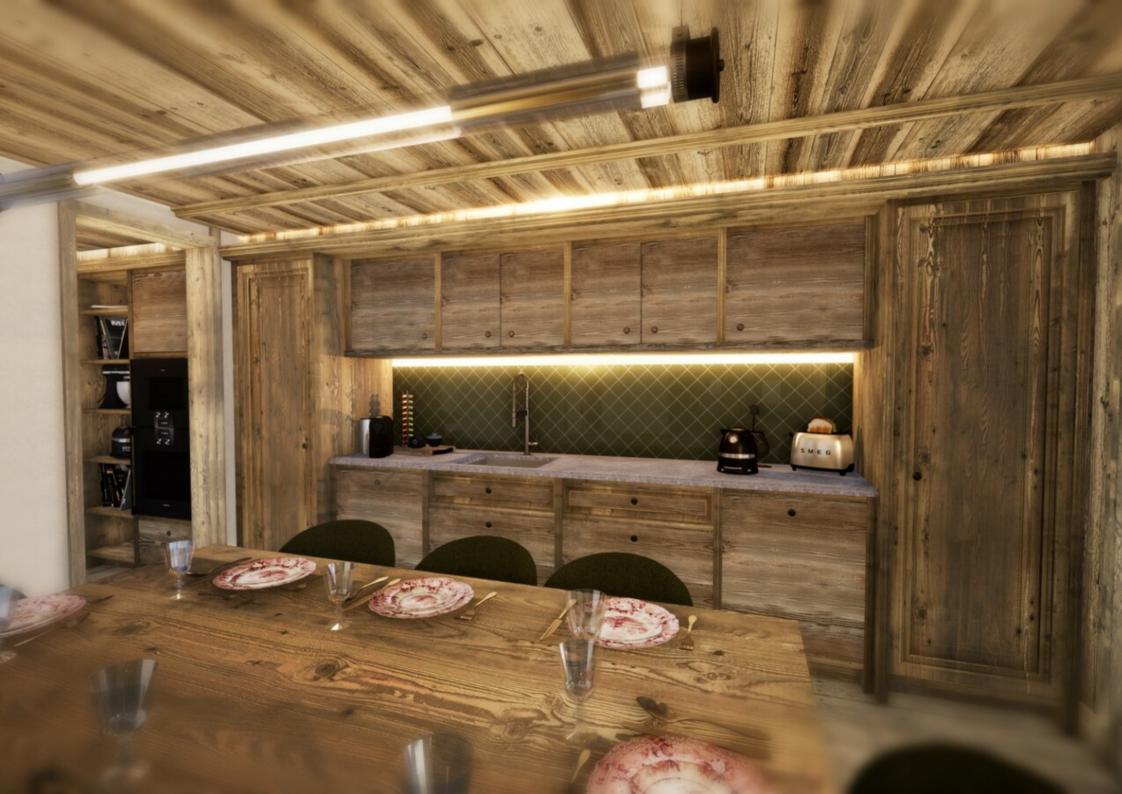

SPACIOUS 3 BEDROOM APARTMENT WITH DORMITORY - LA CHARPENTERIE · LA ROSIÈRE

SPACIOUS 3
BEDROOM
APARTMENT WITH
DORMITORY - LA
CHARPENTERIE

It is composed of a large living room, an equipped kitchen, 2 double bedrooms, a dormitory, two bathrooms, two independent toilets and a shower room.

## LAYOUT

- 🗘 An entrance
- △ A living room
- △ Kitchen
- △ Two double rooms
- △ A dormitory
- △ Two bathroom
- △ One shower rooms