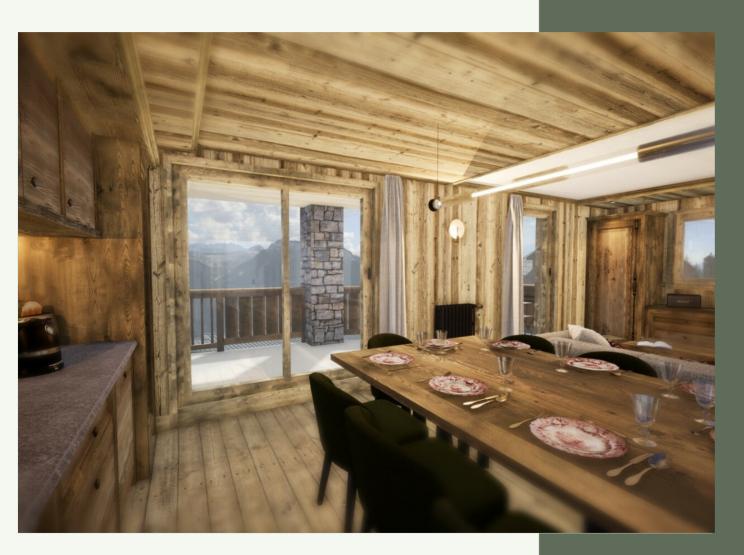

SPACIOUS 3 BEDROOM APARTMENT WITH DORMITORY - LA CHARPENTERIE · LA ROSIÈRE

SPACIOUS 3
BEDROOM
APARTMENT WITH
DORMITORY - LA
CHARPENTERIE

It is composed of a large living room, an equipped kitchen, 2 double bedrooms, a dormitory, two bathrooms, two independent toilets and a shower room.

You will appreciate the location of the apartment, close to the snow front, but also in the heart of the resort center and its amenities.

1290 000€

Fees charged to seller

Non-contractual document.

The information illustrating the advertisements relating to the properties and their surroundings (descriptions, photographs, surface areas, points of interest, etc.) is provided for information purposes only, without any guarantee of completeness or accuracy.