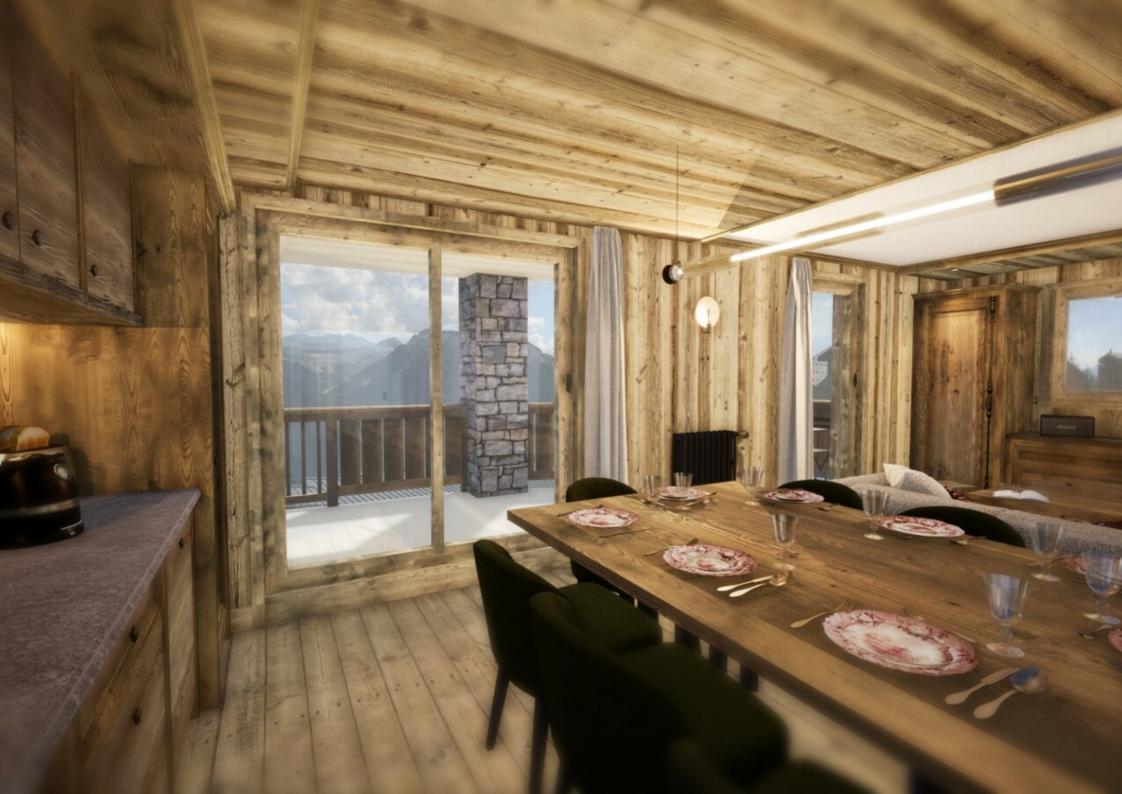

SPACIOUS 3 BEDROOM APARTMENT WITH DORMITORY - LA CHARPENTERIE · LA ROSIÈRE

SPACIOUS 3
BEDROOM
APARTMENT WITH
DORMITORY - LA
CHARPENTERIE

It is composed of a large living room, an equipped kitchen, 2 double bedrooms, a dormitory, two bathrooms, two independent toilets and a shower room.

## LAYOUT

- 🗘 An entrance
- △ A living room
- △ Kitchen
- △ Two double rooms
- △ A dormitory
- △ Two bathroom
- △ One shower rooms