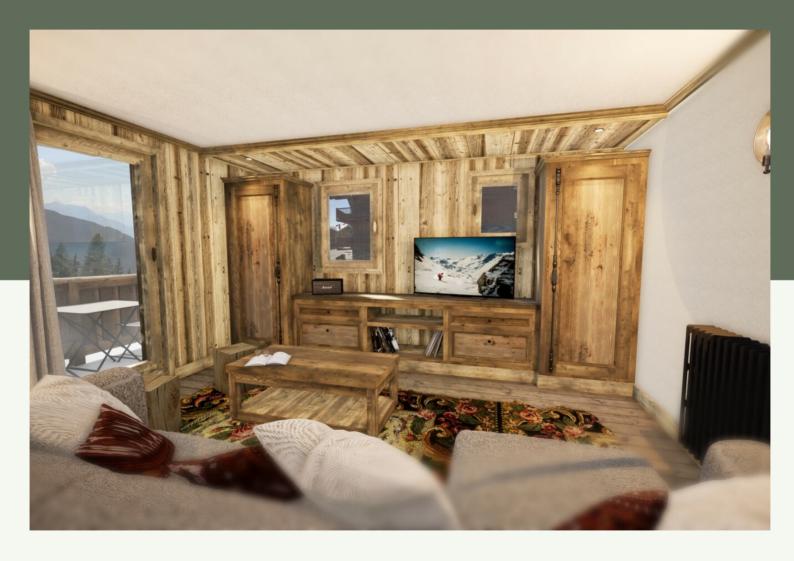

SPACIOUS 3 BEDROOM APARTMENT WITH DORMITORY - LA CHARPENTERIE · LA ROSIÈRE

SPACIOUS 3
BEDROOM
APARTMENT WITH
DORMITORY - LA
CHARPENTERIE

It is composed of a large living room, an equipped kitchen, 2 double bedrooms, a dormitory, two bathrooms, two independent toilets and a shower room.

You will appreciate the location of the apartment, close to the snow front, but also in the heart of the resort center and its amenities.

1290 000€

Fees charged to seller

Non-contractual document.

The information illustrating the advertisements relating to the properties and their surroundings (descriptions, photographs, surface areas, points of interest, etc.) is provided for information purposes only, without any guarantee of completeness or accuracy.

## LAYOUT

- 🗘 An entrance
- △ A living room
- △ Kitchen
- △ Two double rooms
- △ A dormitory
- △ Two bathroom
- △ One shower rooms

## AMENITIES

Elevator

Terrace

Cellar

Ski cellar