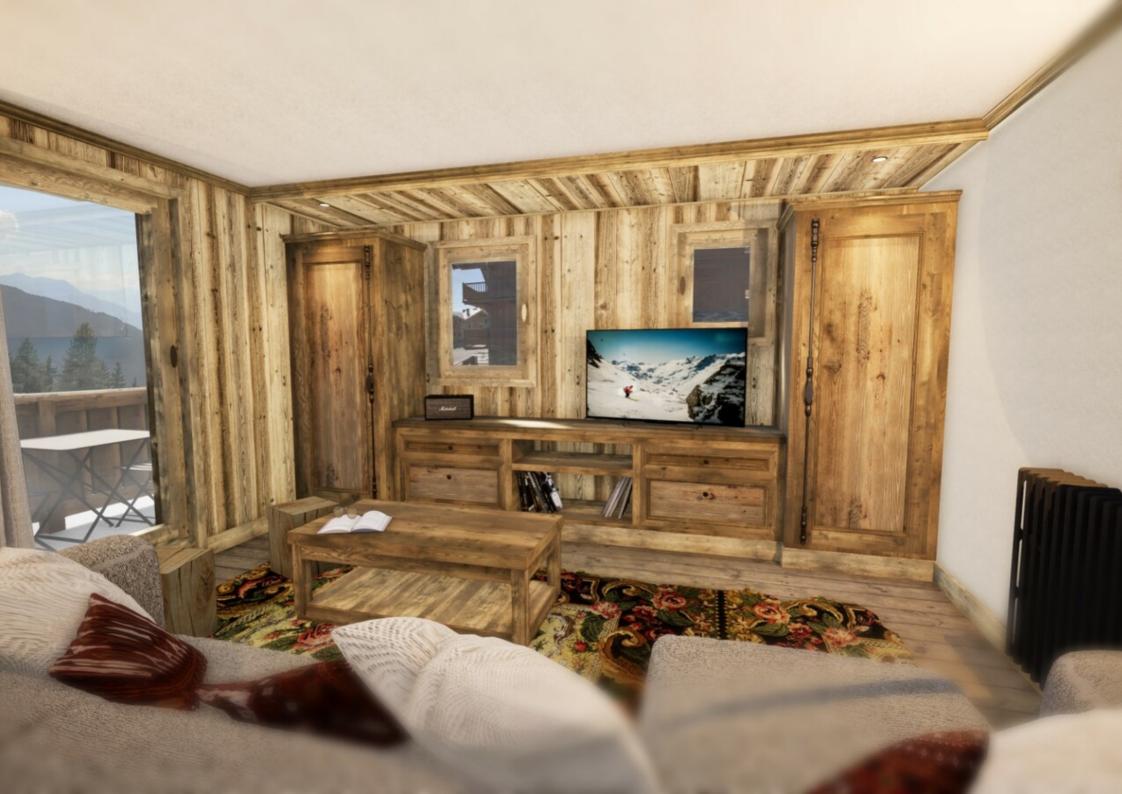

SPACIOUS 3 BEDROOM APARTMENT WITH DORMITORY - LA CHARPENTERIE · LA ROSIÈRE

SPACIOUS 3
BEDROOM
APARTMENT WITH
DORMITORY - LA
CHARPENTERIE

It is composed of a large living room, an equipped kitchen, 2 double bedrooms, a dormitory, two bathrooms, two independent toilets and a shower room.

## LAYOUT

- 🗘 An entrance
- △ A living room
- △ Kitchen
- △ Two double rooms
- △ A dormitory
- △ Two bathroom
- △ One shower rooms