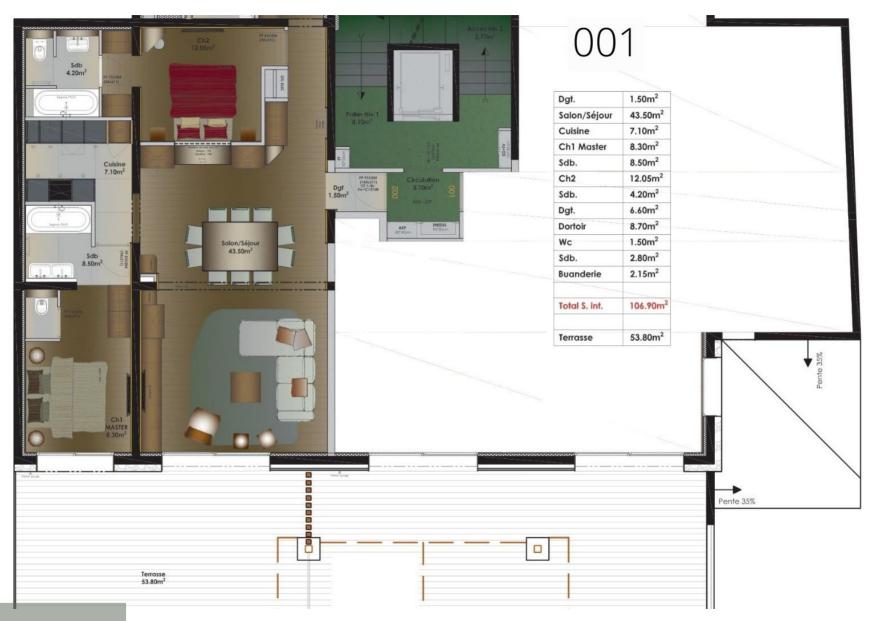

SPACIOUS 3 BEDROOM APARTMENT WITH DORMITORY - LA CHARPENTERIE · LA ROSIÈRE

SPACIOUS 3
BEDROOM
APARTMENT WITH
DORMITORY - LA
CHARPENTERIE

It is composed of a large living room, an equipped kitchen, 2 double bedrooms, a dormitory, two bathrooms, two independent toilets and a shower room.

## LAYOUT

- 🗘 An entrance
- △ A living room
- △ Kitchen
- △ Two double rooms
- △ A dormitory
- △ Two bathroom
- △ One shower rooms

## **ANNEXES**

- △ Covered parking space
- △ Ski locker
- △ Cellar