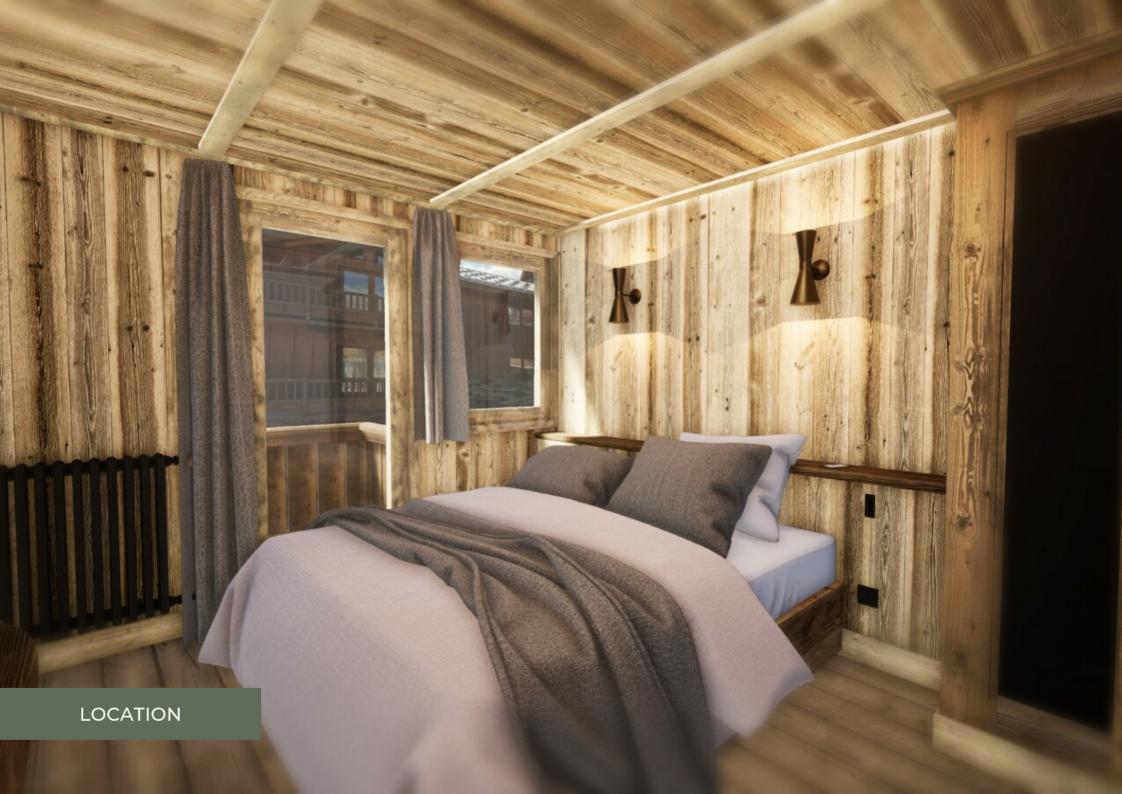

SPACIOUS 3 BEDROOM APARTMENT WITH DORMITORY - LA CHARPENTERIE · LA ROSIÈRE

SPACIOUS 3
BEDROOM
APARTMENT WITH
DORMITORY - LA
CHARPENTERIE

It is composed of a large living room, an equipped kitchen, 2 double bedrooms, a dormitory, two bathrooms, two independent toilets and a shower room.

## LAYOUT

- 🗘 An entrance
- △ A living room
- △ Kitchen
- △ Two double rooms
- △ A dormitory
- △ Two bathroom
- △ One shower rooms