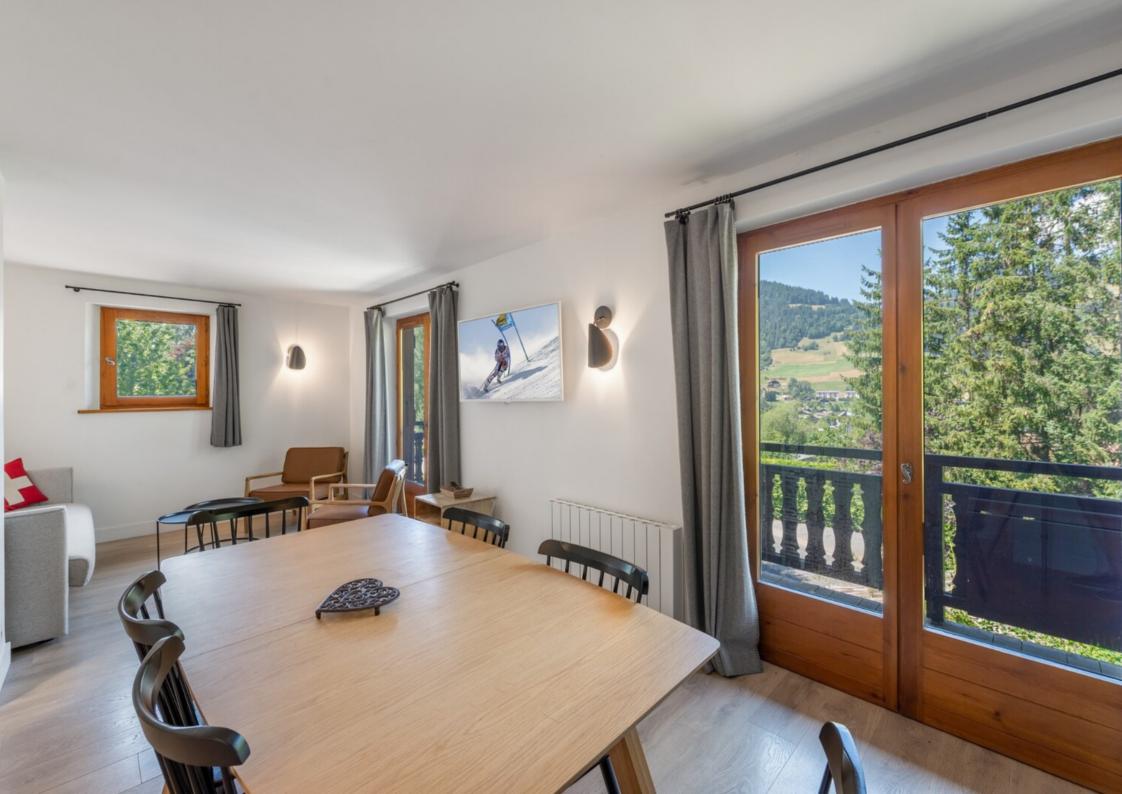

## Réf: 3151-12

This 3 bedrooms duplex apartment with a surface area of 65.02 sqm is composed of three double bedrooms, one of which is a double bedroom en suite, on the ground floor and first floor of an intimate residence composed of 12 flats, it is ideally located 1 km from the centre of the village of Megève, 500 metres from the Rochebrune ski lifts. A shuttle at 200 metres serves the ski slopes. The residence benefits from an idyllic setting and a beautiful geographical location. You will enjoy the residence's garden. This flat is sold fully furnished.

## LEVEL 0

- △ One entrance
- △ Storage space under the stairs
- △ A guest toilet
- A double bedroom
- The main living area with open plan kitchen
- Access to the balcony

### **KEY POINTS**

- △ CLOSE TO SKI SLOPES
- △ FULLY FURNISHED
- △ HIGH RENTAL YIELDS

**AMENITIES** 

Ski slopes : 500 m

Balcony