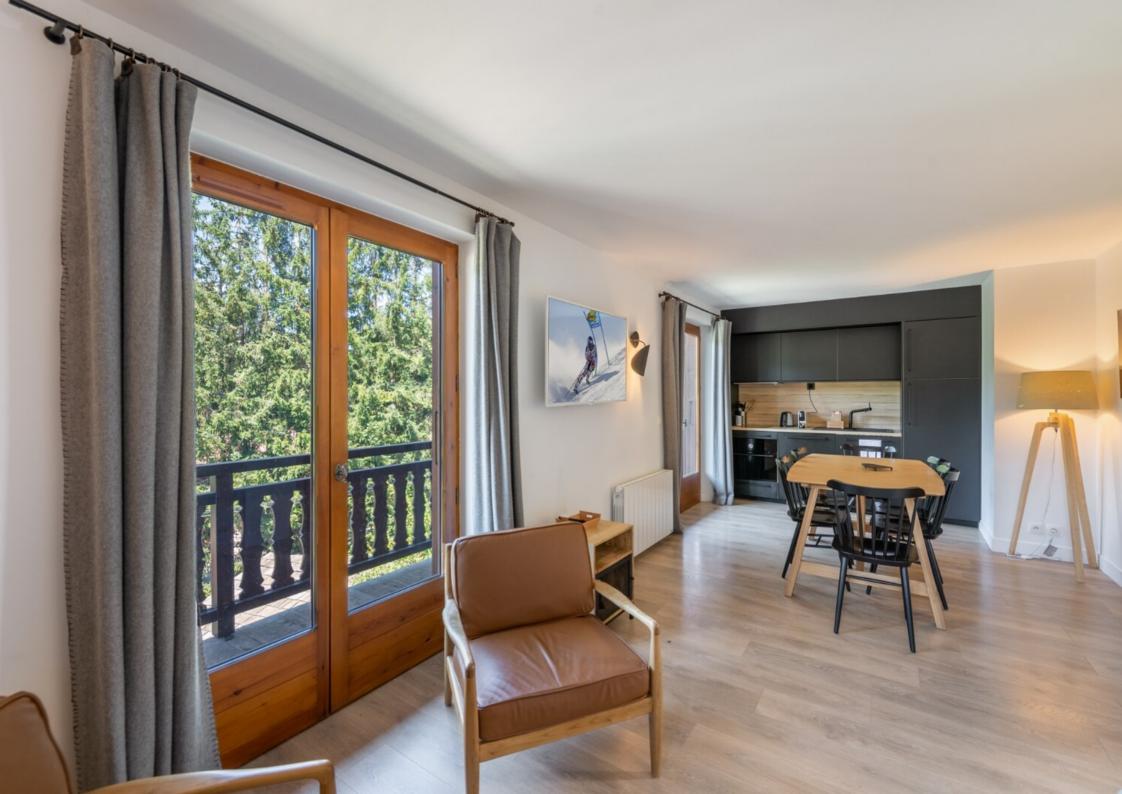

## Réf: 3151-12

This 3 bedrooms duplex apartment with a surface area of 65.02 sqm is composed of three double bedrooms, one of which is a double bedroom en suite, on the ground floor and first floor of an intimate residence composed of 12 flats, it is ideally located 1 km from the centre of the village of Megève, 500 metres from the Rochebrune ski lifts. A shuttle at 200 metres serves the ski slopes. The residence benefits from an idyllic setting and a beautiful geographical location. You will enjoy the residence's garden. This flat is sold fully furnished.

## LEVEL 0

- △ One entrance
- △ Storage space under the stairs
- △ A guest toilet
- A double bedroom
- The main living area with open plan kitchen
- Access to the balcony

### **KEY POINTS**

- △ CLOSE TO SKI SLOPES
- △ FULLY FURNISHED
- △ HIGH RENTAL YIELDS

**AMENITIES** 

Ski slopes : 500 m

Balcony