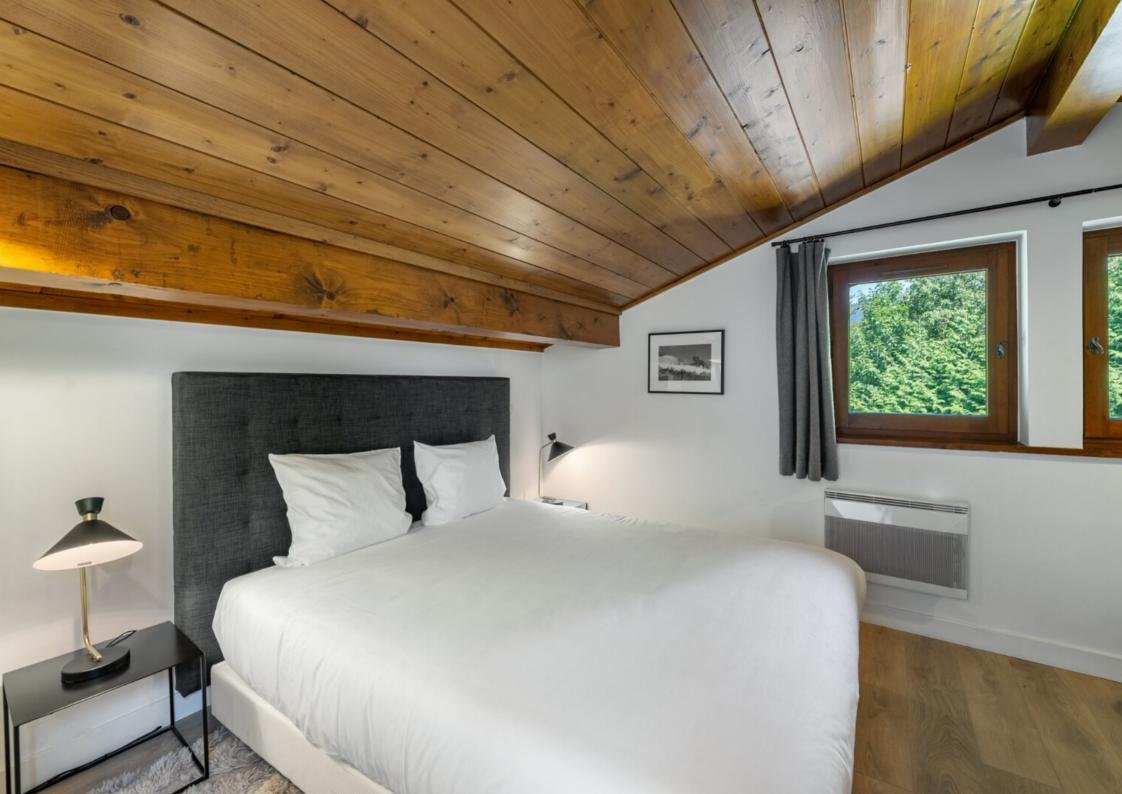

## LEVEL 0

- △ One entrance
- △ Storage space under the stairs
- △ A guest toilet
- A double bedroom
- The main living area with open plan kitchen
- Access to the balcony

### LEVEL 1

- △ A shower room
- A double bedroom
- △ A separate toilet
- One double bedroom en suite with shower room