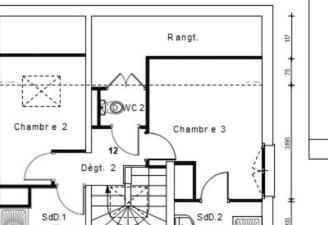

### LEVEL 1

- △ A shower room
- A double bedroom
- △ A separate toilet
- One double bedroom en suite with shower room

# **ACIMALPES**

Balcon

7.235

Dégt. 1

Rangt

Niv eau bas

W C.1

**12** 1805

Pièce principale

•0

Chambre 1