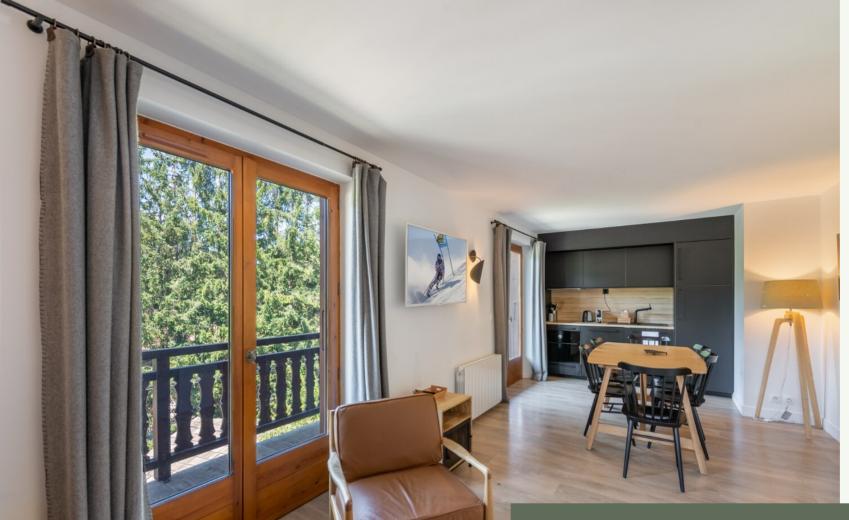

## Réf: 3151-12

This 3 bedrooms duplex apartment with a surface area of 65.02 sqm is composed of three double bedrooms, one of which is a double bedroom en suite, on the ground floor and first floor of an intimate residence composed of 12 flats, it is ideally located 1 km from the centre of the village of Megève, 500 metres from the Rochebrune ski lifts. A shuttle at 200 metres serves the ski slopes. The residence benefits from an idyllic setting and a beautiful geographical location. You will enjoy the residence's garden. This flat is sold fully furnished.

## LEVEL 0

- △ One entrance
- △ Storage space under the stairs
- △ A guest toilet
- A double bedroom
- The main living area with open plan kitchen
- Access to the balcony

### **KEY POINTS**

- △ CLOSE TO SKI SLOPES
- △ FULLY FURNISHED
- △ HIGH RENTAL YIELDS

**AMENITIES** 

Ski slopes : 500 m

Balcony