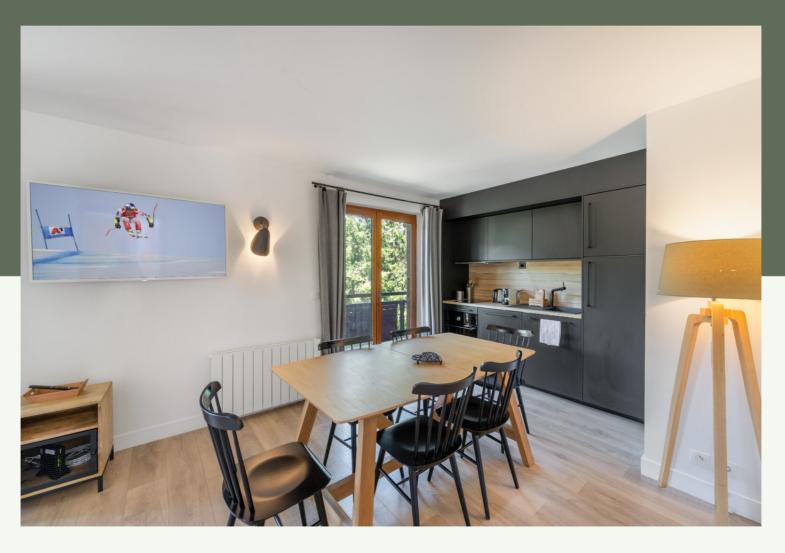

## Réf: 3151-12

This 3 bedrooms duplex apartment with a surface area of 65.02 sqm is composed of three double bedrooms, one of which is a double bedroom en suite, on the ground floor and first floor of an intimate residence composed of 12 flats, it is ideally located 1 km from the centre of the village of Megève, 500 metres from the Rochebrune ski lifts. A shuttle at 200 metres serves the ski slopes. The residence benefits from an idyllic setting and a beautiful geographical location. You will enjoy the residence's garden. This flat is sold fully furnished.

## LEVEL 0

- △ One entrance
- △ Storage space under the stairs
- △ A guest toilet
- A double bedroom
- The main living area with open plan kitchen
- Access to the balcony

### **KEY POINTS**

- △ CLOSE TO SKI SLOPES
- △ FULLY FURNISHED
- △ HIGH RENTAL YIELDS

**AMENITIES** 

Ski slopes : 500 m

Balcony