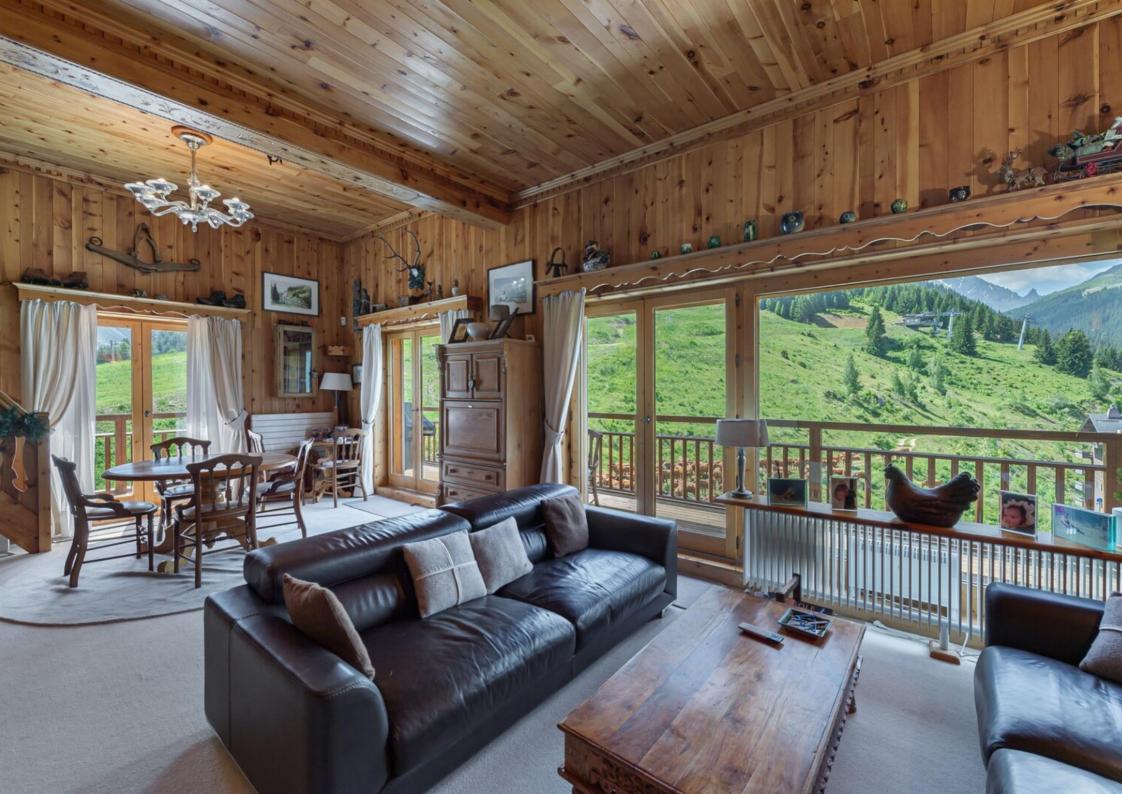

It has 3 bedrooms, one of which is en-suite, and can accommodate 6 people.

There is a kitchen, a living room giving access to a balcony allowing you to enjoy a view on the surrounding mountains.

1490 000€

#### LAYOUT

- △ Entrance
- △ One bathroom
- △ Two bedrooms
- △ One ensuite bedroom
- △ Living room
- △ Kitchen
- △ A balcony