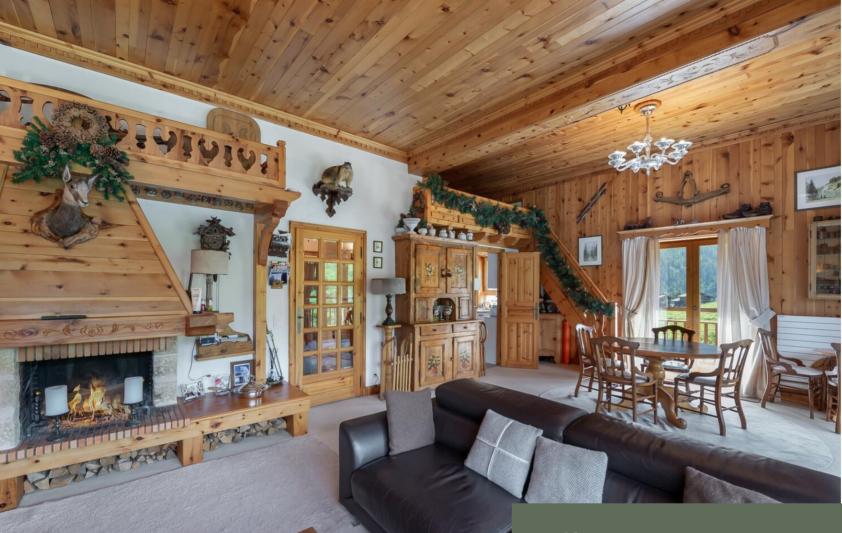

# 4 BEDROOMS APARTMENT IN RESORT CENTRE

Local property tax: 604€ Property tax: 1629€

DPE: E GES: D

Réf: 3099

Come and discover this T4 appartment of about 80 m² located in a residence in the heart of Moriond, close to all amenities and giving direct access to the ski slopes.

It has 3 bedrooms, one of which is en-suite, and can accommodate 6 people.

There is a kitchen, a living room giving access to a balcony allowing you to enjoy a view on the surrounding mountains.

1490 000€

#### LAYOUT

- △ Entrance
- △ One bathroom
- △ Two bedrooms
- △ One ensuite bedroom
- △ Living room
- △ Kitchen
- △ A balcony