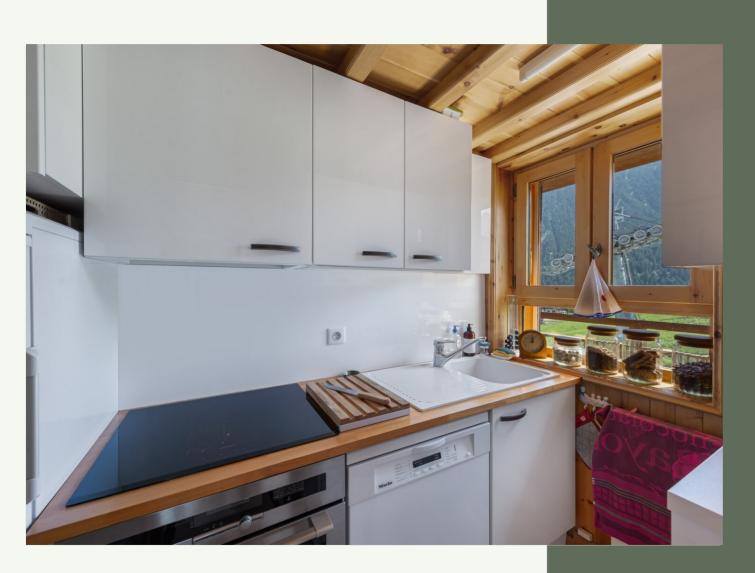

It has 3 bedrooms, one of which is en-suite, and can accommodate 6 people.

There is a kitchen, a living room giving access to a balcony allowing you to enjoy a view on the surrounding mountains.

1490 000€

#### LAYOUT

- △ Entrance
- △ One bathroom
- △ Two bedrooms
- △ One ensuite bedroom
- △ Living room
- △ Kitchen
- △ A balcony