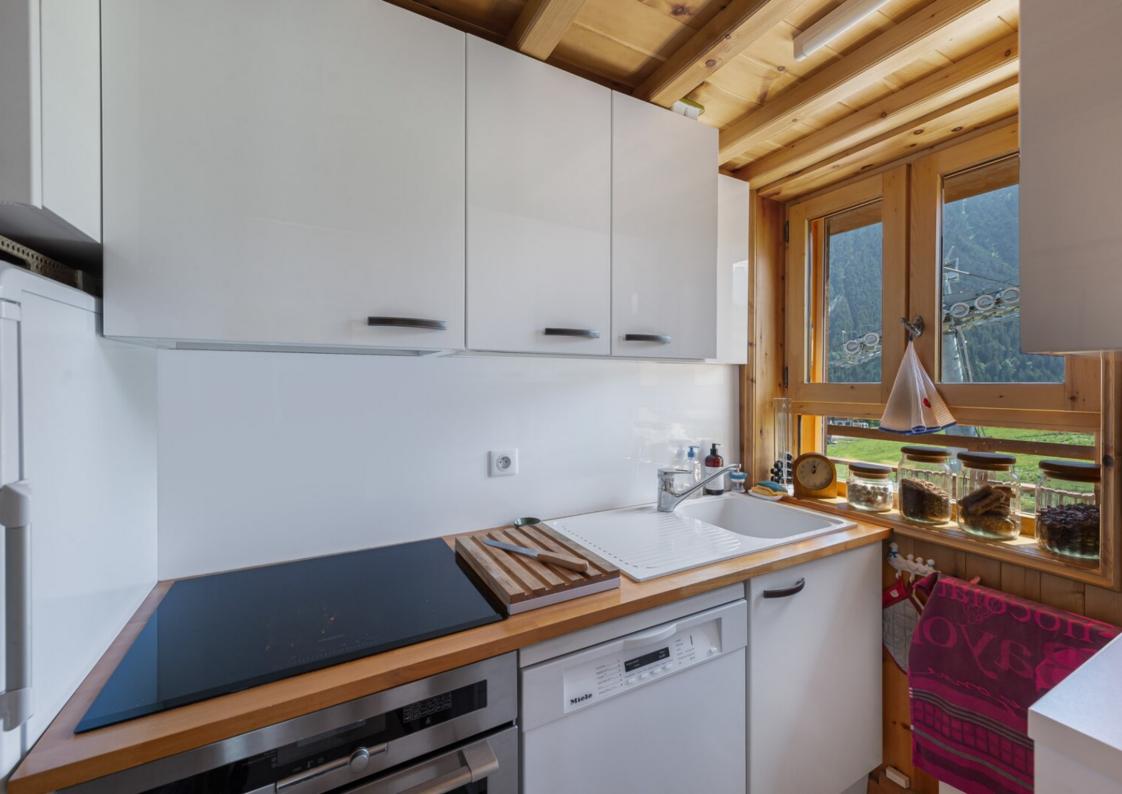

It has 3 bedrooms, one of which is en-suite, and can accommodate 6 people.

There is a kitchen, a living room giving access to a balcony allowing you to enjoy a view on the surrounding mountains.

1490 000€

#### LAYOUT

- △ Entrance
- △ One bathroom
- △ Two bedrooms
- △ One ensuite bedroom
- △ Living room
- △ Kitchen
- △ A balcony