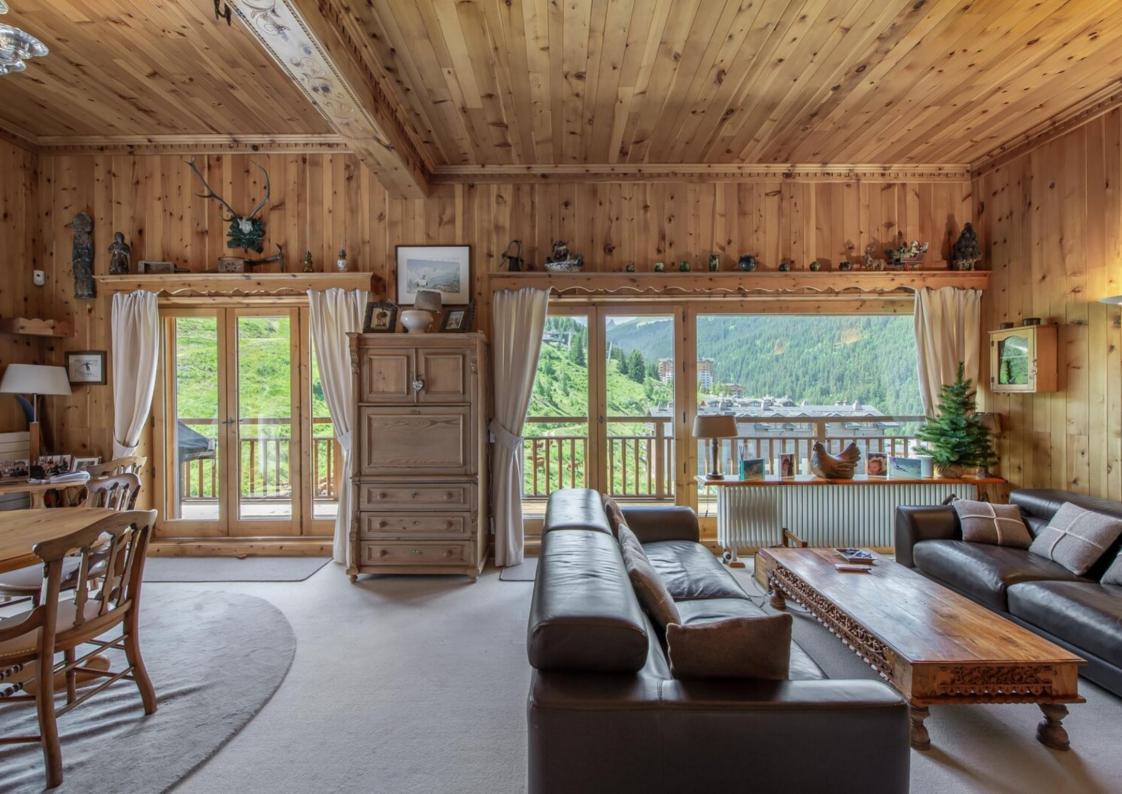

It has 3 bedrooms, one of which is en-suite, and can accommodate 6 people.

There is a kitchen, a living room giving access to a balcony allowing you to enjoy a view on the surrounding mountains.

1490 000€

#### LAYOUT

- △ Entrance
- △ One bathroom
- △ Two bedrooms
- △ One ensuite bedroom
- △ Living room
- △ Kitchen
- △ A balcony

#### **KEY POINTS**

- △ Views
- △ skis in / skis out
- A Resort center