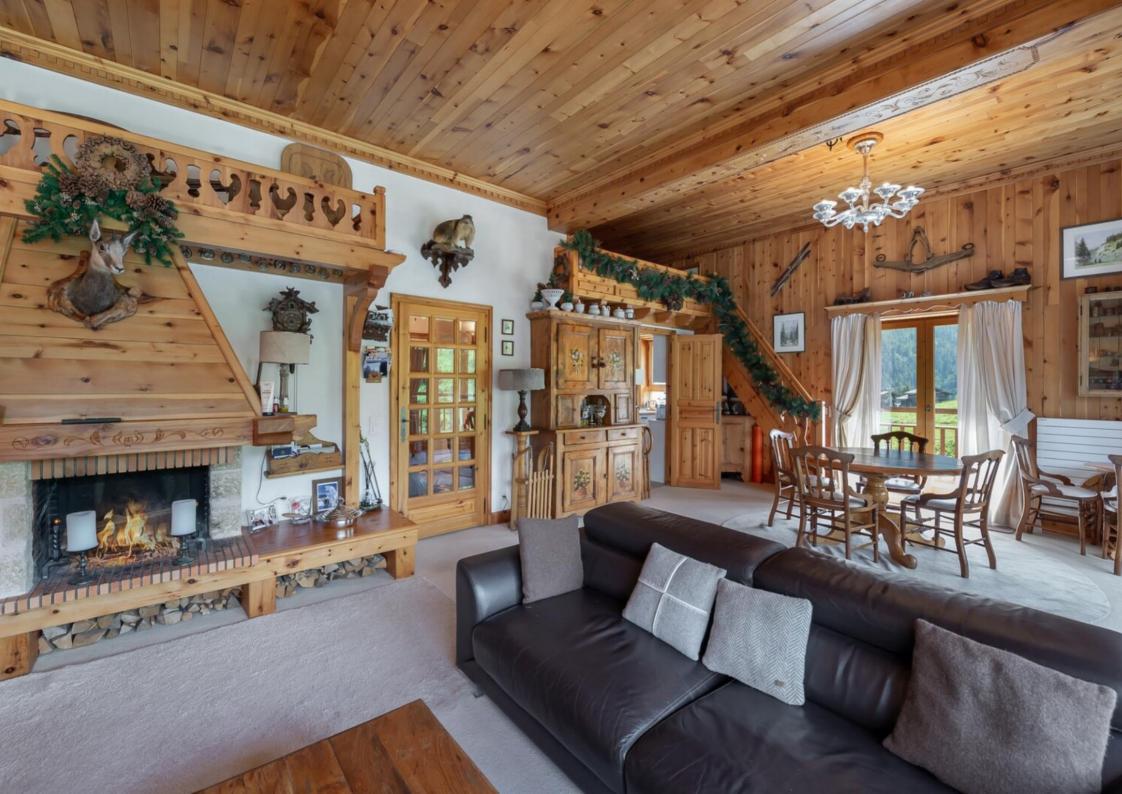

# 4 BEDROOMS APARTMENT IN RESORT CENTRE

Local property tax: 604€ Property tax: 1629€

DPE: E GES: D

Réf: 3099

Come and discover this T4 appartment of about 80 m² located in a residence in the heart of Moriond, close to all amenities and giving direct access to the ski slopes.

It has 3 bedrooms, one of which is en-suite, and can accommodate 6 people.

There is a kitchen, a living room giving access to a balcony allowing you to enjoy a view on the surrounding mountains.

1490 000€

#### LAYOUT

- △ Entrance
- △ One bathroom
- △ Two bedrooms
- △ One ensuite bedroom
- △ Living room
- △ Kitchen
- △ A balcony

#### **KEY POINTS**

- △ Views
- △ skis in / skis out
- A Resort center