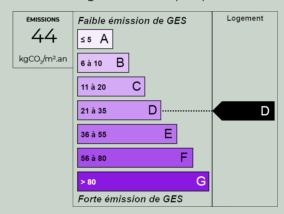

### **Energy diagnostics**

Energy performance diagnostics (DPE)

Greenhouse gas emissions (GES)

Estimated annual energy costs for standard use: between 1840€ and 2558€.

2021 is the base year of the energy prices used in this estimate.