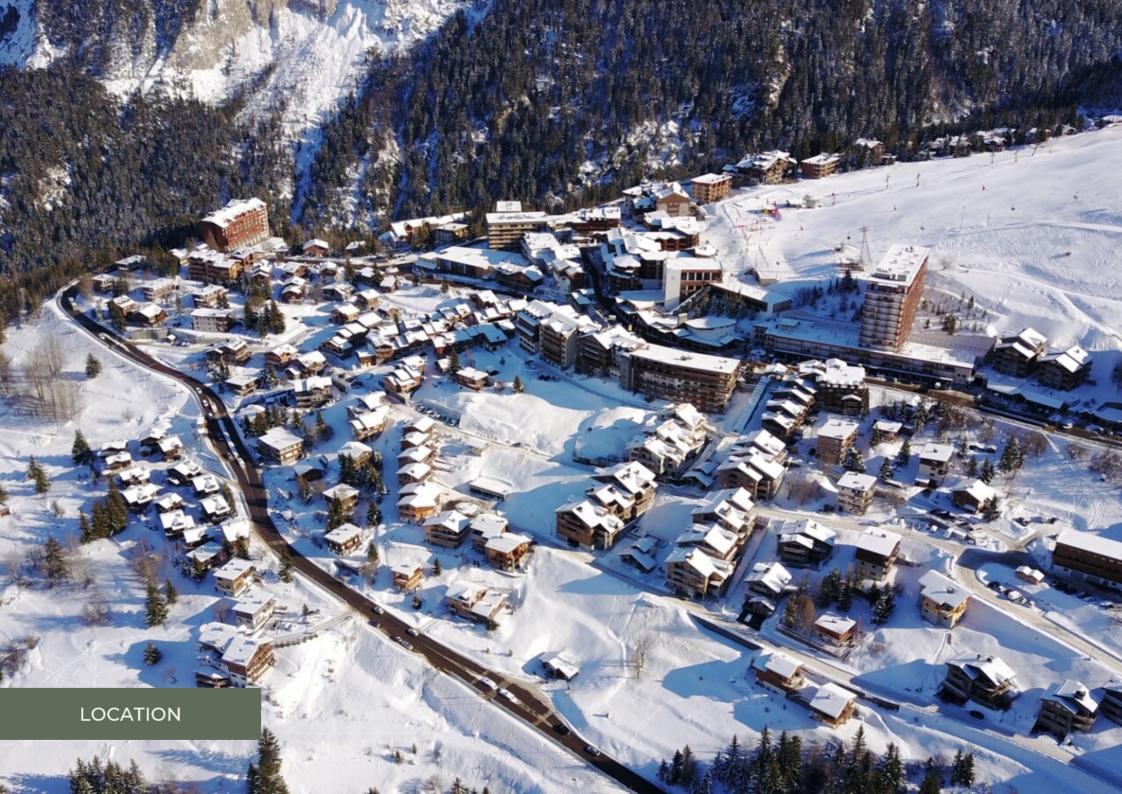

# 4 BEDROOMS APARTMENT IN RESORT CENTRE

Local property tax: 604€ Property tax: 1629€

DPE: E GES: D

Réf: 3099

Come and discover this T4 appartment of about 80 m² located in a residence in the heart of Moriond, close to all amenities and giving direct access to the ski slopes.

#### **KEY POINTS**

- △ Views
- △ skis in / skis out
- A Resort center