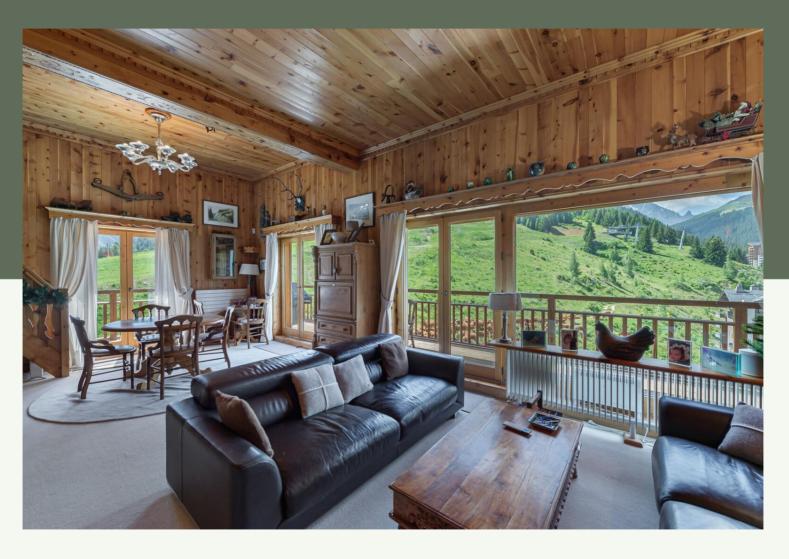

# 4 BEDROOMS APARTMENT IN RESORT CENTRE

Local property tax: 604€ Property tax: 1629€

DPE: E GES: D

Réf: 3099

Come and discover this T4 appartment of about 80 m² located in a residence in the heart of Moriond, close to all amenities and giving direct access to the ski slopes.

It has 3 bedrooms, one of which is en-suite, and can accommodate 6 people.

There is a kitchen, a living room giving access to a balcony allowing you to enjoy a view on the surrounding mountains.

1490 000€

#### LAYOUT

- △ Entrance
- △ One bathroom
- △ Two bedrooms
- △ One ensuite bedroom
- △ Living room
- △ Kitchen
- △ A balcony