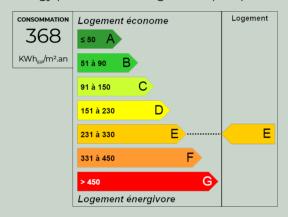

### **Energy diagnostics**

Energy performance diagnostics (DPE)

Greenhouse gas emissions (GES)

Estimated annual energy costs for standard use: between 1840€ and 2558€.

2021 is the base year of the energy prices used in this estimate.