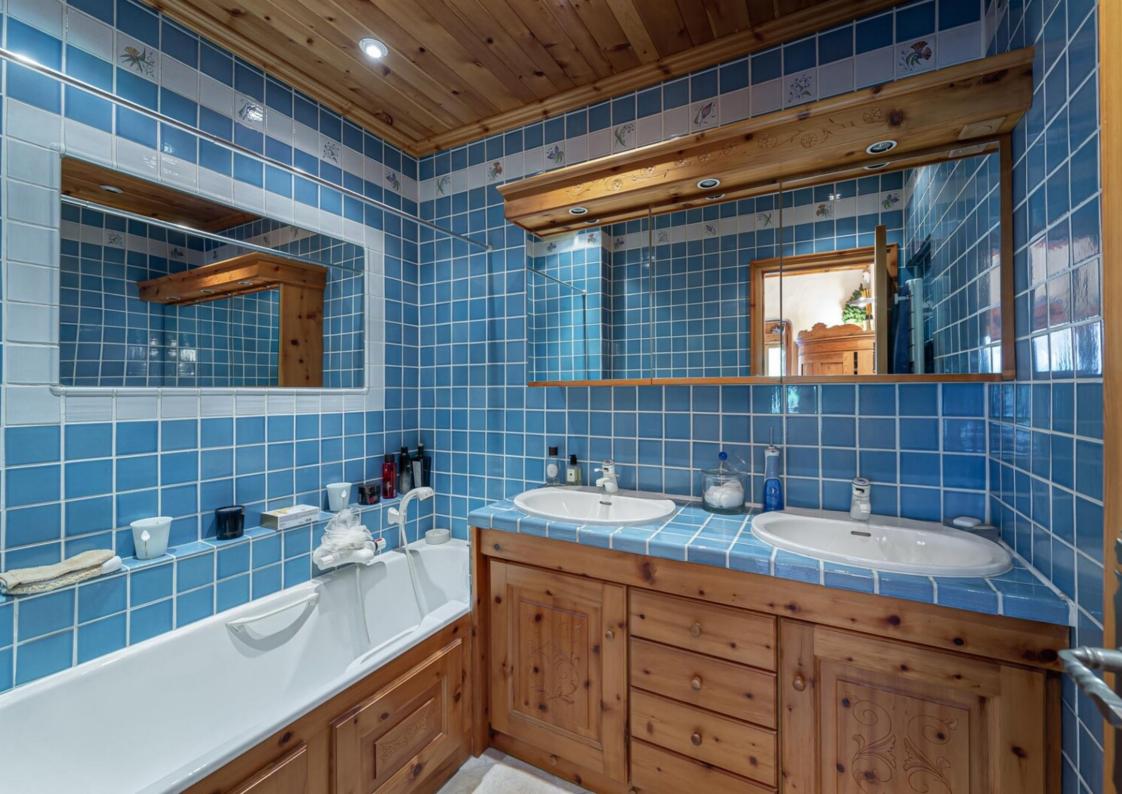

#### LAYOUT

- △ Entrance
- △ One bathroom
- △ Two bedrooms
- △ One ensuite bedroom
- △ Living room
- △ Kitchen
- △ A balcony