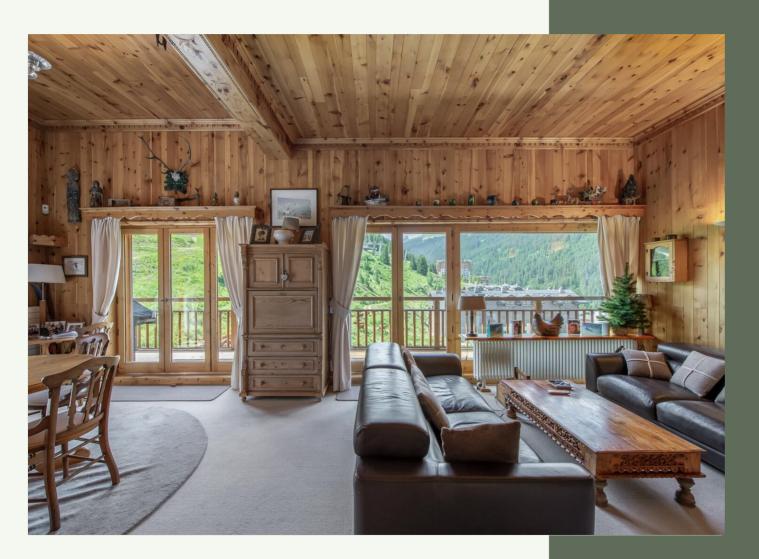

# 4 BEDROOMS APARTMENT IN RESORT CENTRE

Local property tax: 604€ Property tax: 1629€

DPE: E GES: D

Réf: 3099

Come and discover this T4 appartment of about 80 m² located in a residence in the heart of Moriond, close to all amenities and giving direct access to the ski slopes.

It has 3 bedrooms, one of which is en-suite, and can accommodate 6 people.

There is a kitchen, a living room giving access to a balcony allowing you to enjoy a view on the surrounding mountains.

1490 000€

#### LAYOUT

- △ Entrance
- △ One bathroom
- △ Two bedrooms
- △ One ensuite bedroom
- △ Living room
- △ Kitchen
- △ A balcony