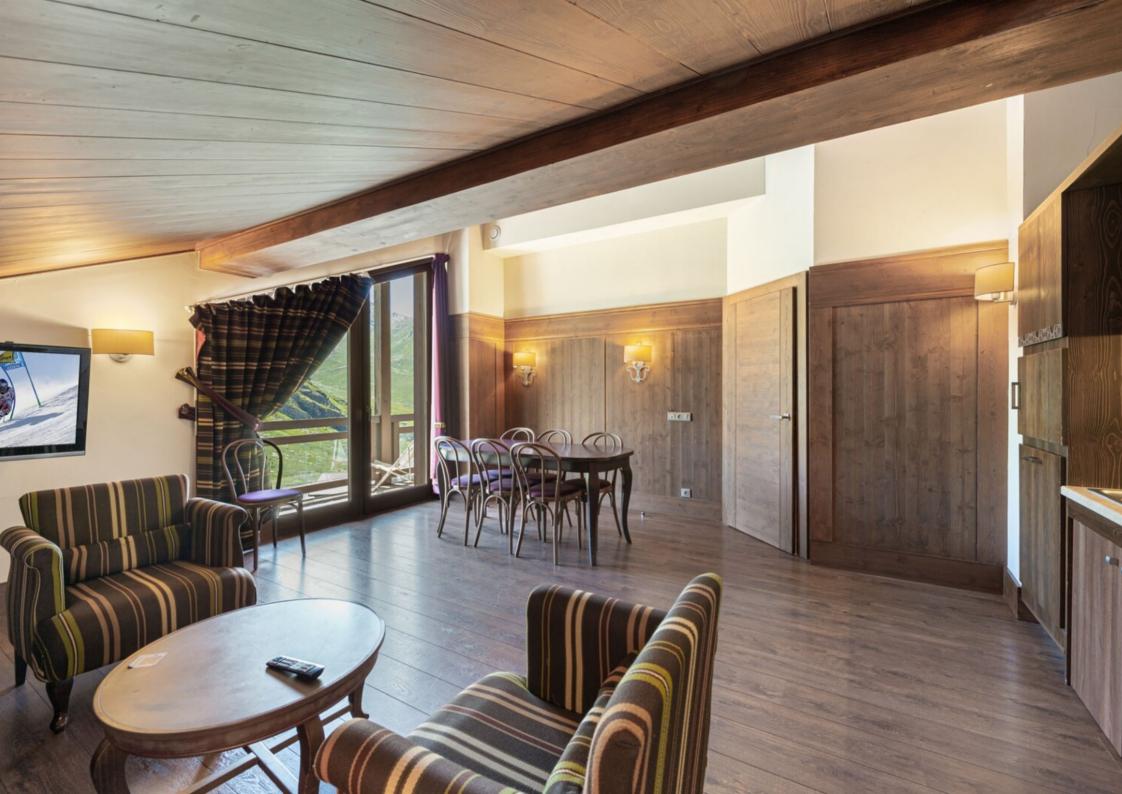

### Réf: 2908

Come and recharge your batteries with family or friends in a splendid 4\* hotel residence.

You will discover this spacious apartment of 107sqm with a large living room opening onto a balcony with a view of the summits.

The property also includes a fully equipped kitchen as well as three bedrooms, one with bathroom and WC and two with shower room and WC.

After your day of skiing, you will be able to take advantage of the many high-end services of the residence such as the spa and the swimming pool.