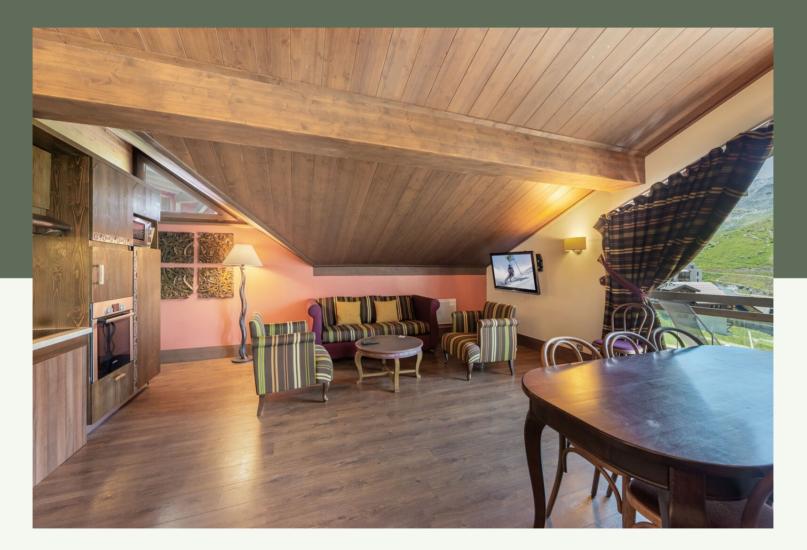

### Réf: 2908

Come and recharge your batteries with family or friends in a splendid 4\* hotel residence.

You will discover this spacious apartment of 107sqm with a large living room opening onto a balcony with a view of the summits.

The property also includes a fully equipped kitchen as well as three bedrooms, one with bathroom and WC and two with shower room and WC.

After your day of skiing, you will be able to take advantage of the many high-end services of the residence such as the spa and the swimming pool.