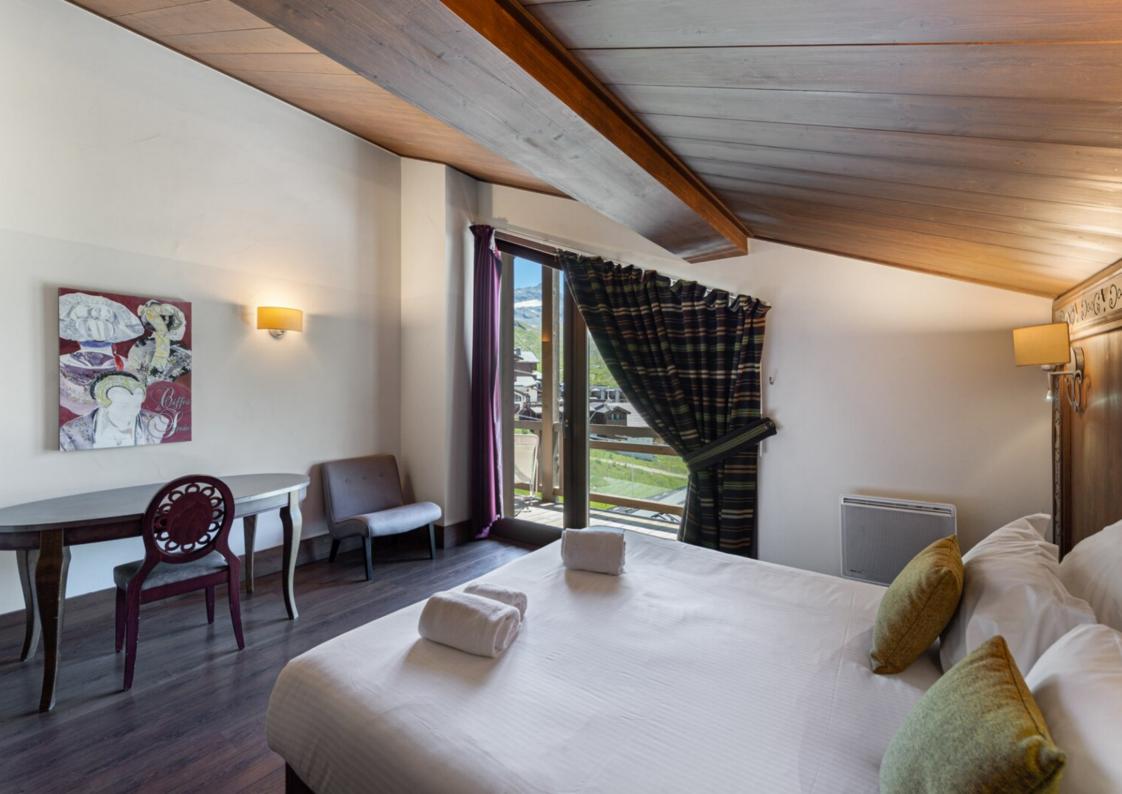

The property also includes a fully equipped kitchen as well as three bedrooms, one with bathroom and WC and two with shower room and WC.

After your day of skiing, you will be able to take advantage of the many high-end services of the residence such as the spa and the swimming pool.

#### LAYOUT

- $\mathcal{L}_{A}$  Entrance
- $\triangle$  Living room
- 🛆 Kitchen
- Two bedrooms with shower room and WC
- $^{\mathcal{L}_{\star}}$  One bedroom with bathroom and WC