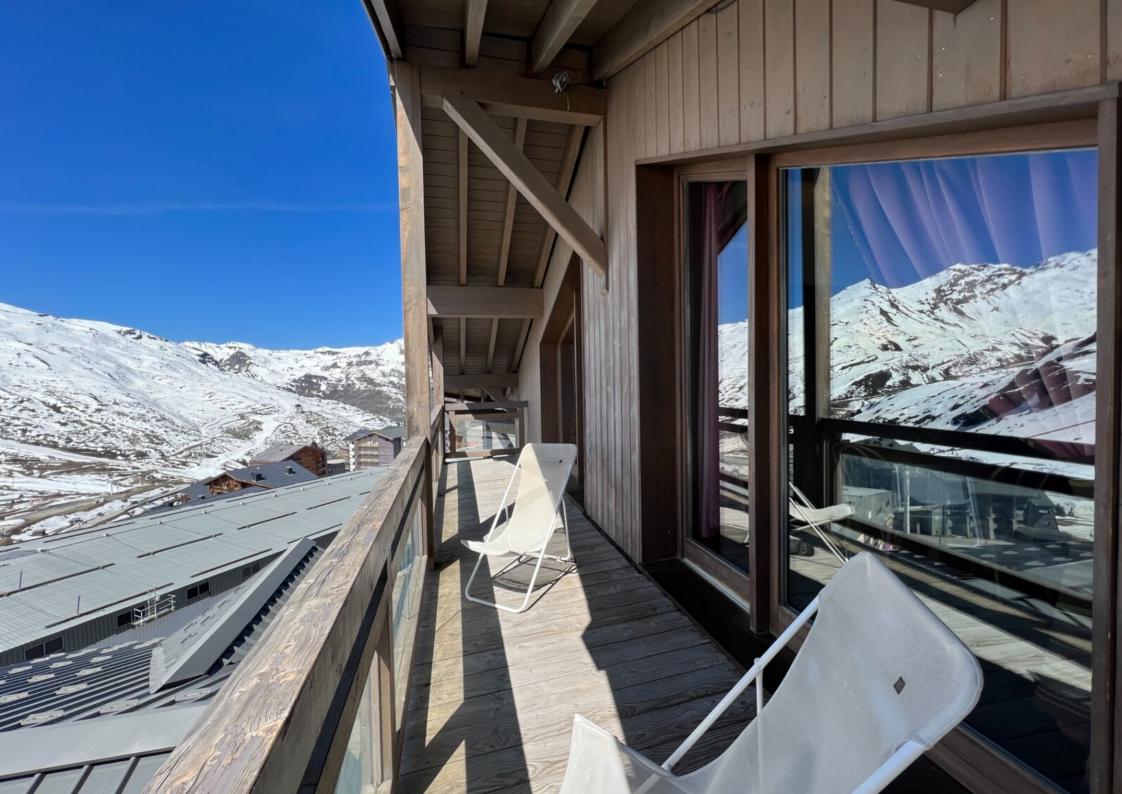

### Réf: 2908

Come and recharge your batteries with family or friends in a splendid 4\* hotel residence.

You will discover this spacious apartment of 107sqm with a large living room opening onto a balcony with a view of the summits.

#### ANNEXES

- 🛆 A balcony
- 🛆 A ski locker
- $\triangle$  Two parking spaces
- 🛆 A cellar