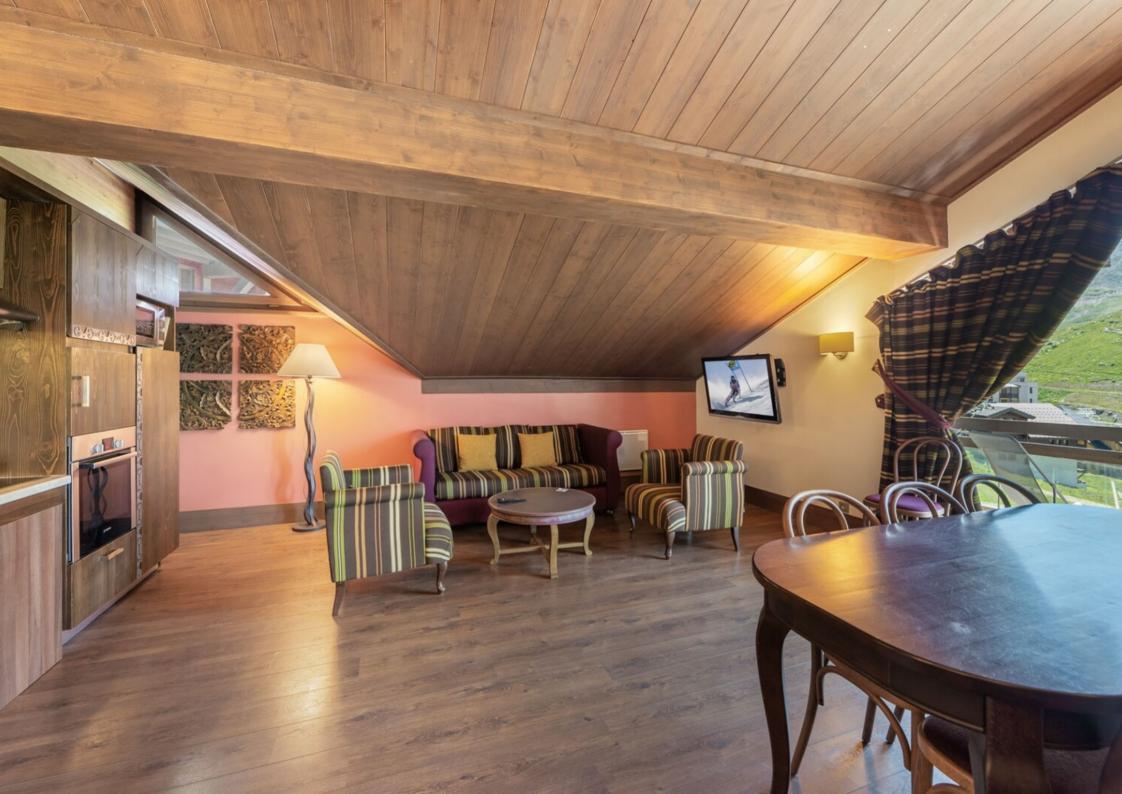

### Réf: 2908

Come and recharge your batteries with family or friends in a splendid 4\* hotel residence.

You will discover this spacious apartment of 107sqm with a large living room opening onto a balcony with a view of the summits.

The property also includes a fully equipped kitchen as well as three bedrooms, one with bathroom and WC and two with shower room and WC.

After your day of skiing, you will be able to take advantage of the many high-end services of the residence such as the spa and the swimming pool.

#### LAYOUT

- $\mathcal{L}_{A}$  Entrance
- $\triangle$  Living room
- 🛆 Kitchen
- Two bedrooms with shower room and WC
- $^{\mathcal{L}_{\star}}$  One bedroom with bathroom and WC