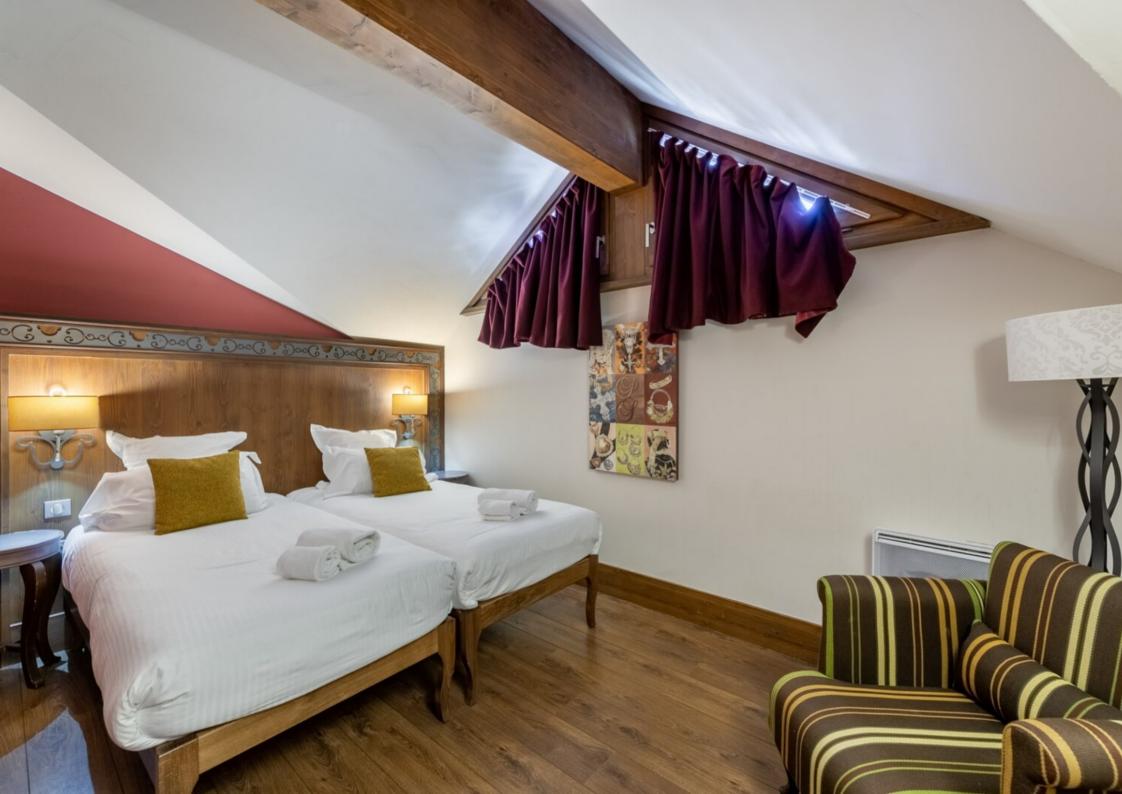

### Réf: 2908

Come and recharge your batteries with family or friends in a splendid 4\* hotel residence.

You will discover this spacious apartment of 107sqm with a large living room opening onto a balcony with a view of the summits.

The property also includes a fully equipped kitchen as well as three bedrooms, one with bathroom and WC and two with shower room and WC.

After your day of skiing, you will be able to take advantage of the many high-end services of the residence such as the spa and the swimming pool.

#### LAYOUT

- $\mathcal{L}_{A}$  Entrance
- $\triangle$  Living room
- 🛆 Kitchen
- Two bedrooms with shower room and WC
- $^{\mathcal{L}_{\star}}$  One bedroom with bathroom and WC