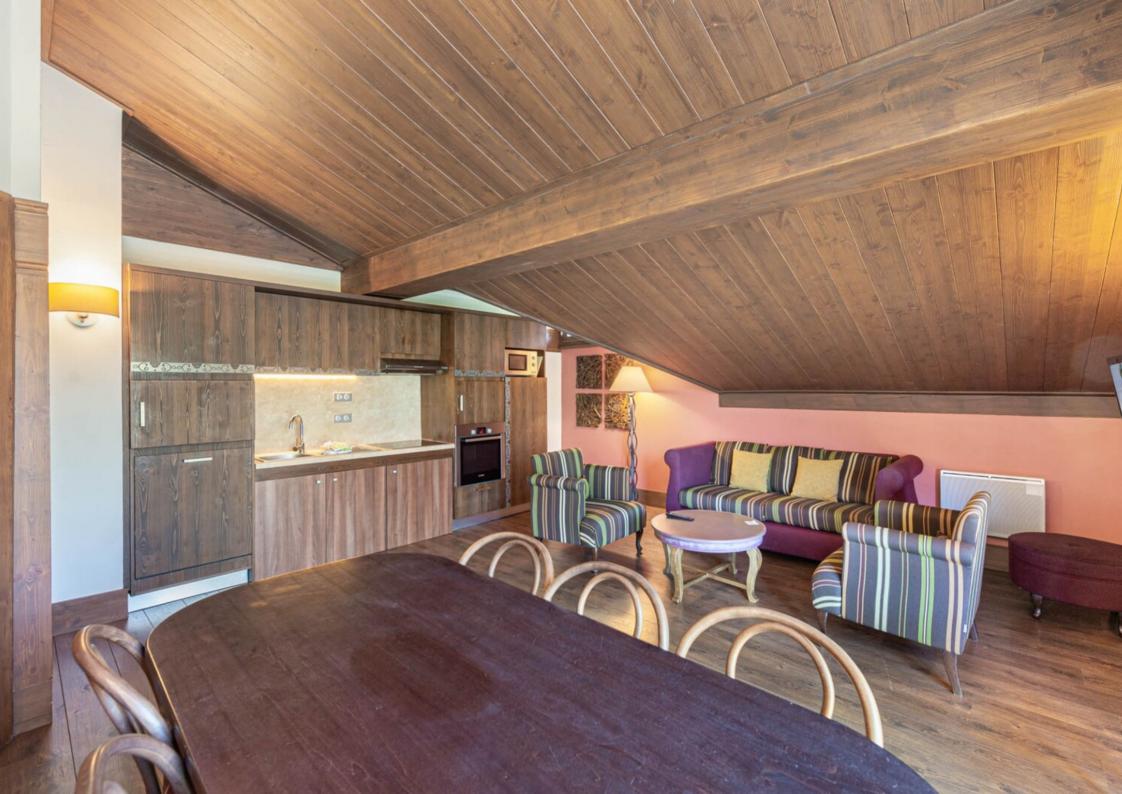

### Réf: 2908

Come and recharge your batteries with family or friends in a splendid 4\* hotel residence.

You will discover this spacious apartment of 107sqm with a large living room opening onto a balcony with a view of the summits.

The property also includes a fully equipped kitchen as well as three bedrooms, one with bathroom and WC and two with shower room and WC.

After your day of skiing, you will be able to take advantage of the many high-end services of the residence such as the spa and the swimming pool.

#### LAYOUT

- $\mathcal{L}_{A}$  Entrance
- $\triangle$  Living room
- 🛆 Kitchen
- Two bedrooms with shower room and WC
- $^{\mathcal{L}_{\star}}$  One bedroom with bathroom and WC