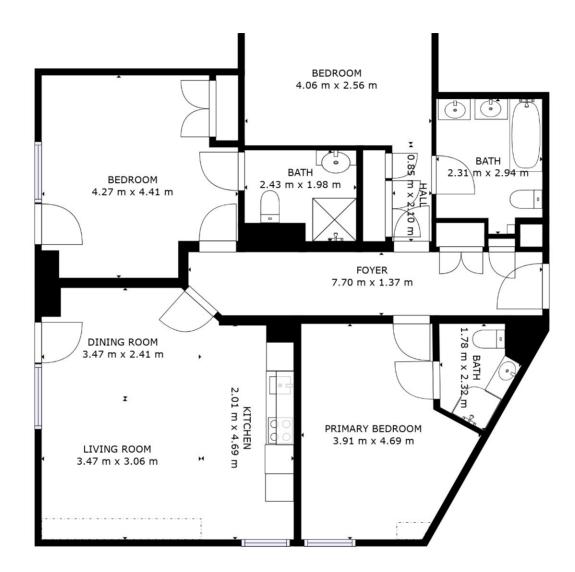

#### LAYOUT

- $\mathcal{L}_{A}$  Entrance
- $\triangle$  Living room
- 🛆 Kitchen
- Two bedrooms with shower room and WC
- $^{\mathcal{L}_{\star}}$  One bedroom with bathroom and WC

Ski-out

Ski-in

Fitness room

GROSS INTERNAL AREA FLOOR 1: 105 m2, EXCLUDED AREAS: REDUCED HEADROOM BELOW 1.5M: 2 m2

M Mattarnart

PLAN