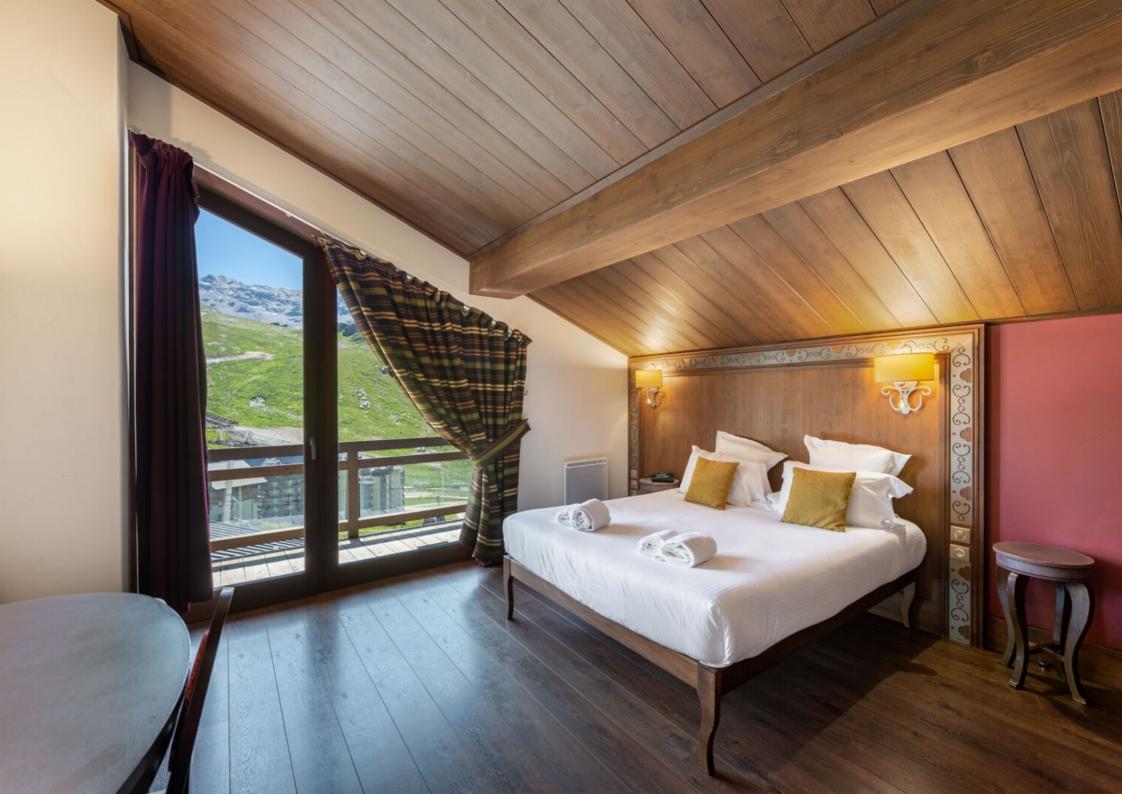

The property also includes a fully equipped kitchen as well as three bedrooms, one with bathroom and WC and two with shower room and WC.

After your day of skiing, you will be able to take advantage of the many high-end services of the residence such as the spa and the swimming pool.

#### LAYOUT

- $\mathcal{L}_{A}$  Entrance
- $\triangle$  Living room
- 🛆 Kitchen
- Two bedrooms with shower room and WC
- $^{\mathcal{L}_{\star}}$  One bedroom with bathroom and WC