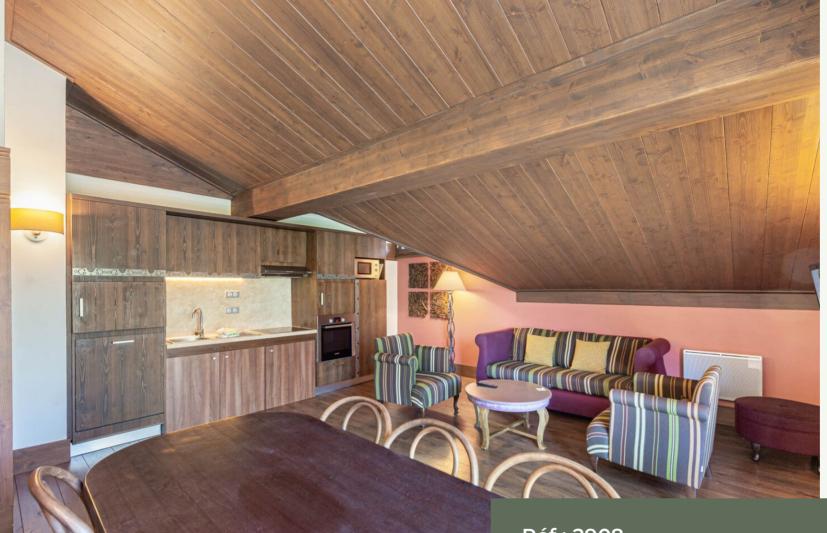

### Réf: 2908

Come and recharge your batteries with family or friends in a splendid 4\* hotel residence.

You will discover this spacious apartment of 107sqm with a large living room opening onto a balcony with a view of the summits.

The property also includes a fully equipped kitchen as well as three bedrooms, one with bathroom and WC and two with shower room and WC.

After your day of skiing, you will be able to take advantage of the many high-end services of the residence such as the spa and the swimming pool.