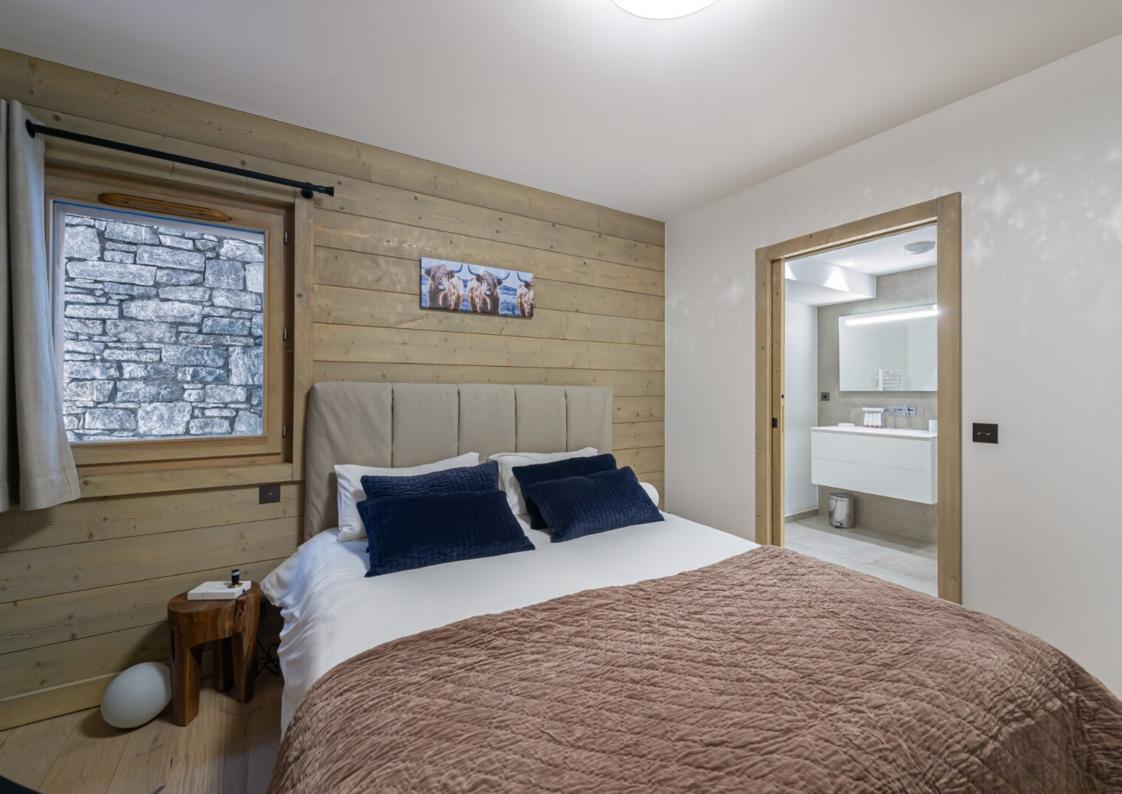

#### LAYOUT

- △ Entrance hall
- ∠^ Toilet
- Two double bedrooms with shower room
- $_{L_{\lambda}}$  A double bedroom with bathroom and a westfacing private balcony
- $\triangle$  Shower room
- ∠^ Toilet
- $\triangle$  A double bedroom
- △ A living room with fireplace
- An opening kicthen