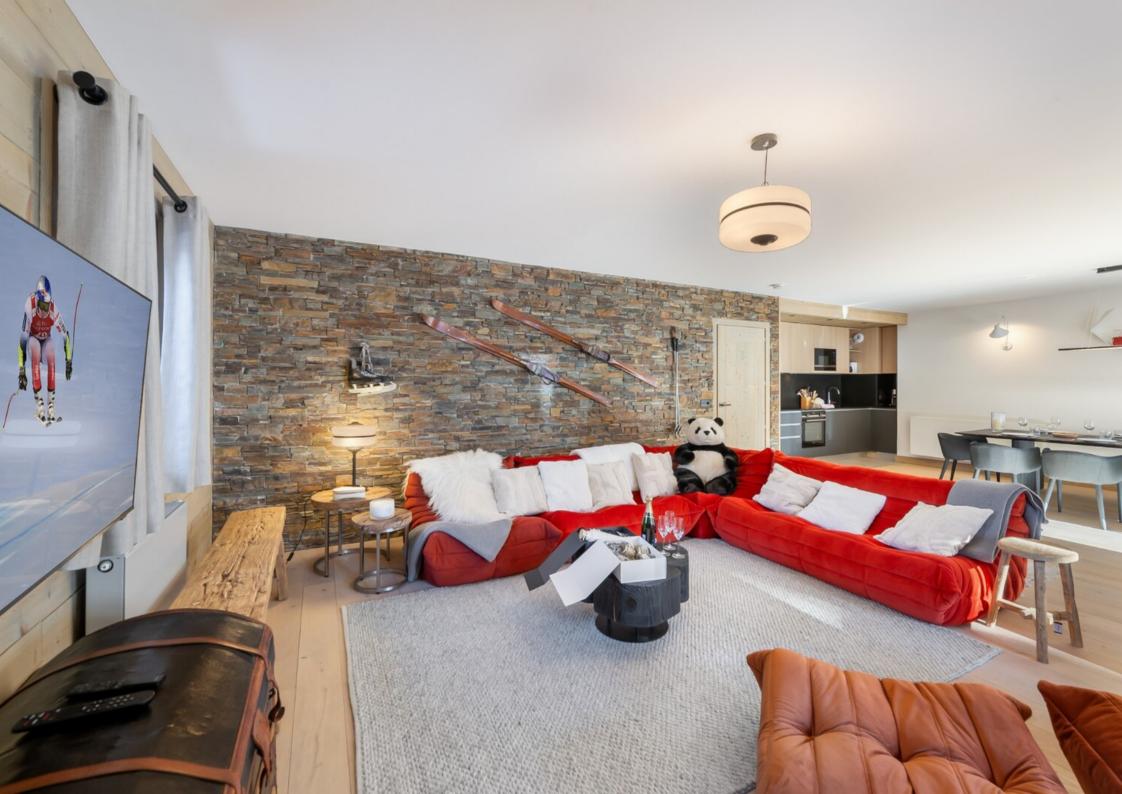

The ideal apartment for summer and winter, come and enjoy its south facing terrace, and its fireplace for your winter evenings.

#### LAYOUT

- △ Entrance hall
- ∠^ Toilet
- Two double bedrooms with shower room
- $_{L_{\lambda}}$  A double bedroom with bathroom and a westfacing private balcony
- $\triangle$  Shower room
- ∠^ Toilet
- $\triangle$  A double bedroom
- △ A living room with fireplace
- An opening kicthen

### AMENITIES

Balcony

•

Fireplace

or

አ<u>፲</u>አ Terrace

Ski cellar