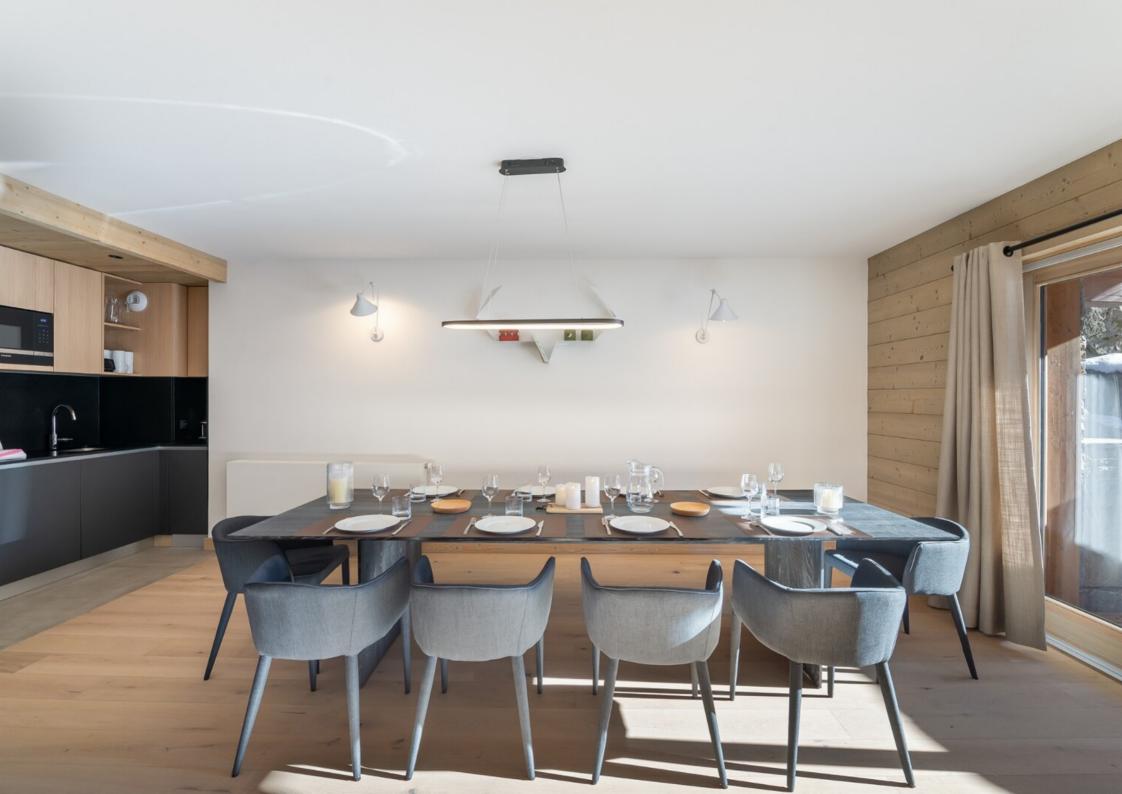

#### LAYOUT

- △ Entrance hall
- ∠^ Toilet
- Two double bedrooms with shower room
- $_{L_{\lambda}}$  A double bedroom with bathroom and a westfacing private balcony
- $\triangle$  Shower room
- ∠^ Toilet
- $\triangle$  A double bedroom
- △ A living room with fireplace
- An opening kicthen