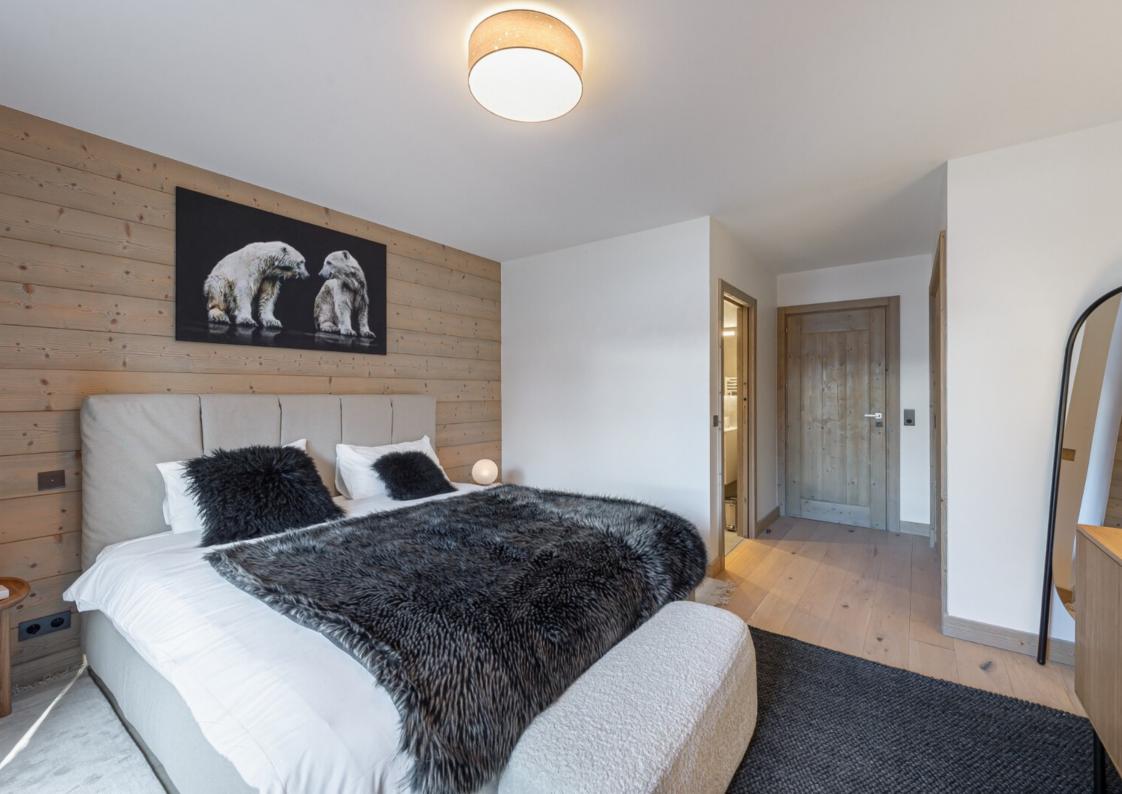

#### LAYOUT

- △ Entrance hall
- ∠^ Toilet
- Two double bedrooms with shower room
- $_{L_{\lambda}}$  A double bedroom with bathroom and a westfacing private balcony
- $\triangle$  Shower room
- ∠^ Toilet
- $\triangle$  A double bedroom
- △ A living room with fireplace
- An opening kicthen