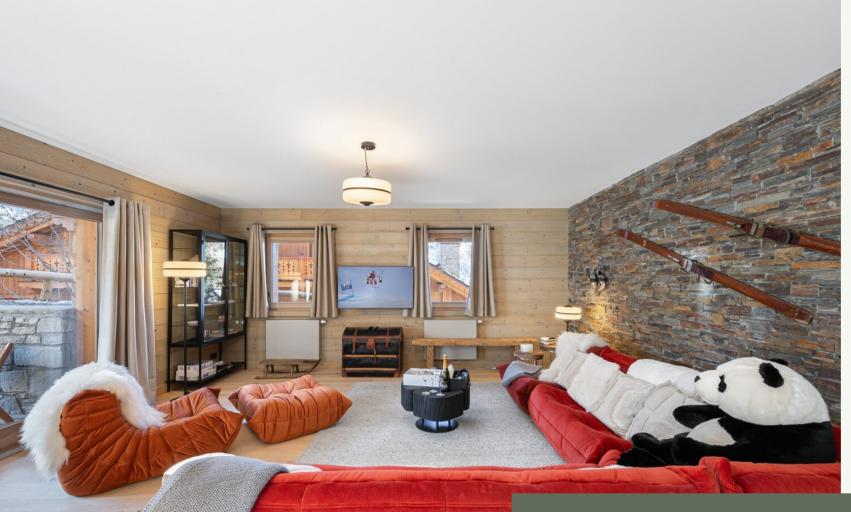

The ideal apartment for summer and winter, come and enjoy its south facing terrace, and its fireplace for your winter evenings.

#### LAYOUT

- △ Entrance hall
- ∠^ Toilet
- Two double bedrooms with shower room
- $_{L_{\lambda}}$  A double bedroom with bathroom and a westfacing private balcony
- $\triangle$  Shower room
- ∠^ Toilet
- $\triangle$  A double bedroom
- △ A living room with fireplace
- An opening kicthen

### AMENITIES

Balcony

•

Fireplace

or

አ<u>፲</u>አ Terrace

Ski cellar