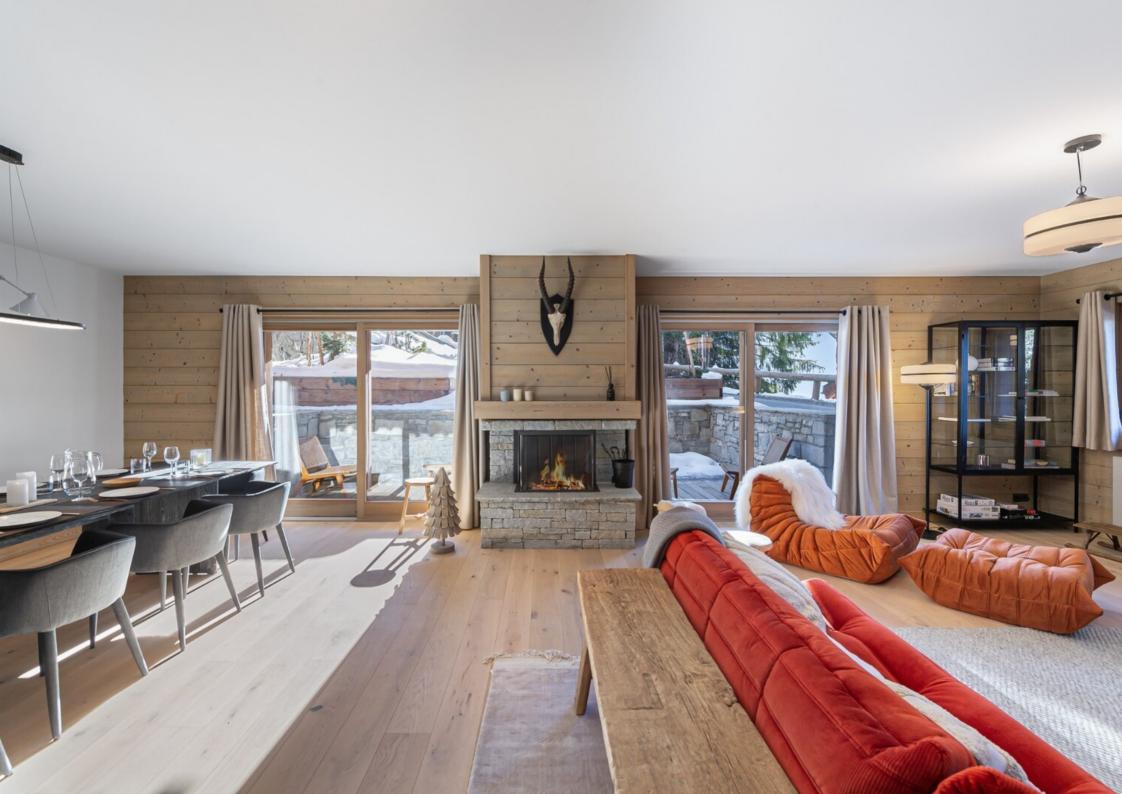

### Réf: 2863

Le Parc Alpin: Located in the heart of the largest ski area in the world in the resort of Meribel, this high standard flat allows you to ski back to the residence. The shuttle bus is 40 metres away to take your children to the ski school at the Rond point des pistes. Nestled in a renowned area and ideally located close to the shops and the "hulotte" piste, this flat under the roof with generous volumes will allow you to spend good holidays and pleasant evenings around a fire.

The ideal apartment for summer and winter, come and enjoy its south facing terrace, and its fireplace for your winter evenings.

#### LAYOUT

- △ Entrance hall
- ∠^ Toilet
- Two double bedrooms with shower room
- $_{L_{\lambda}}$  A double bedroom with bathroom and a westfacing private balcony
- $\triangle$  Shower room
- ∠^ Toilet
- $\triangle$  A double bedroom
- △ A living room with fireplace
- An opening kicthen