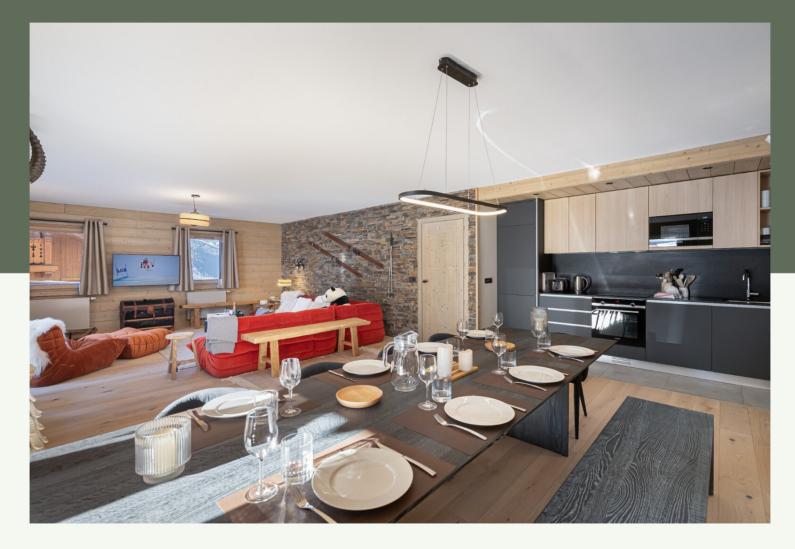

### Réf: 2863

Le Parc Alpin: Located in the heart of the largest ski area in the world in the resort of Meribel, this high standard flat allows you to ski back to the residence. The shuttle bus is 40 metres away to take your children to the ski school at the Rond point des pistes. Nestled in a renowned area and ideally located close to the shops and the "hulotte" piste, this flat under the roof with generous volumes will allow you to spend good holidays and pleasant evenings around a fire.

The ideal apartment for summer and winter, come and enjoy its south facing terrace, and its fireplace for your winter evenings.

#### LAYOUT

- △ Entrance hall
- ∠^ Toilet
- Two double bedrooms with shower room
- $_{L_{\lambda}}$  A double bedroom with bathroom and a westfacing private balcony
- $\triangle$  Shower room
- ∠^ Toilet
- $\triangle$  A double bedroom
- △ A living room with fireplace
- An opening kicthen