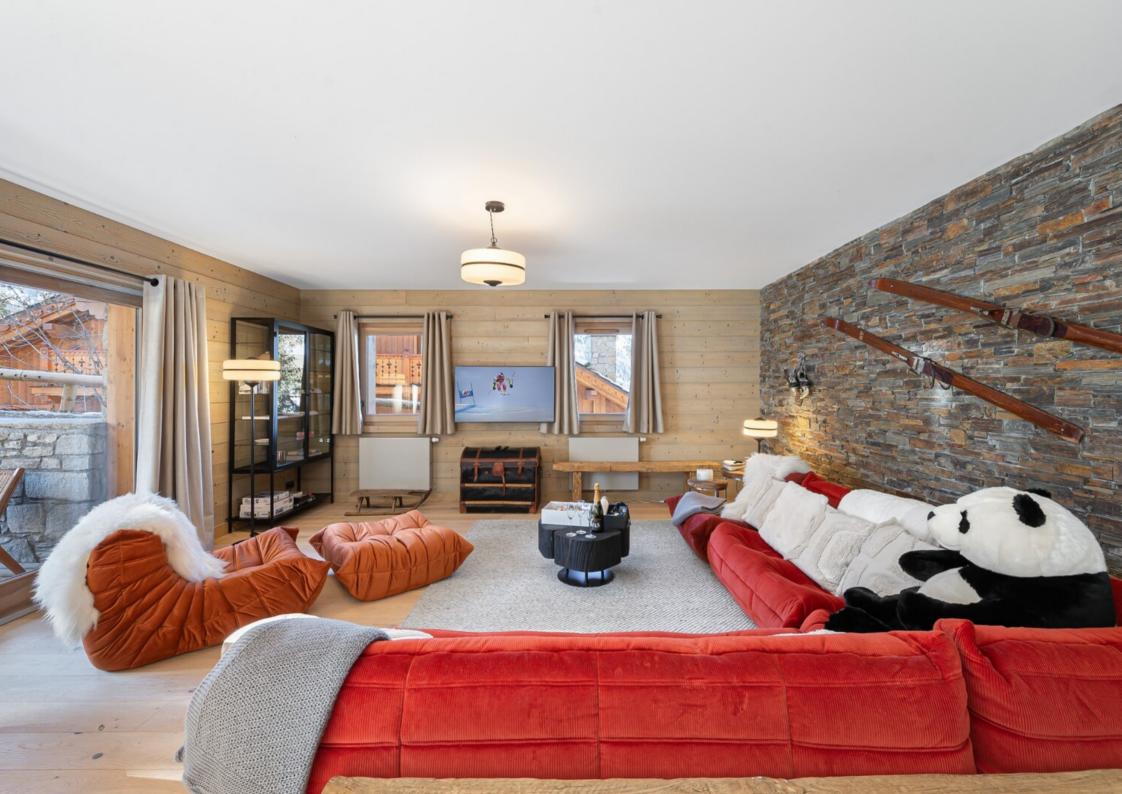

The ideal apartment for summer and winter, come and enjoy its south facing terrace, and its fireplace for your winter evenings.

#### LAYOUT

- △ Entrance hall
- ∠^ Toilet
- Two double bedrooms with shower room
- $_{L_{\lambda}}$  A double bedroom with bathroom and a westfacing private balcony
- $\triangle$  Shower room
- ∠^ Toilet
- $\triangle$  A double bedroom
- △ A living room with fireplace
- An opening kicthen

### AMENITIES

Balcony

•

Fireplace

or

አ<u>፲</u>አ Terrace

Ski cellar