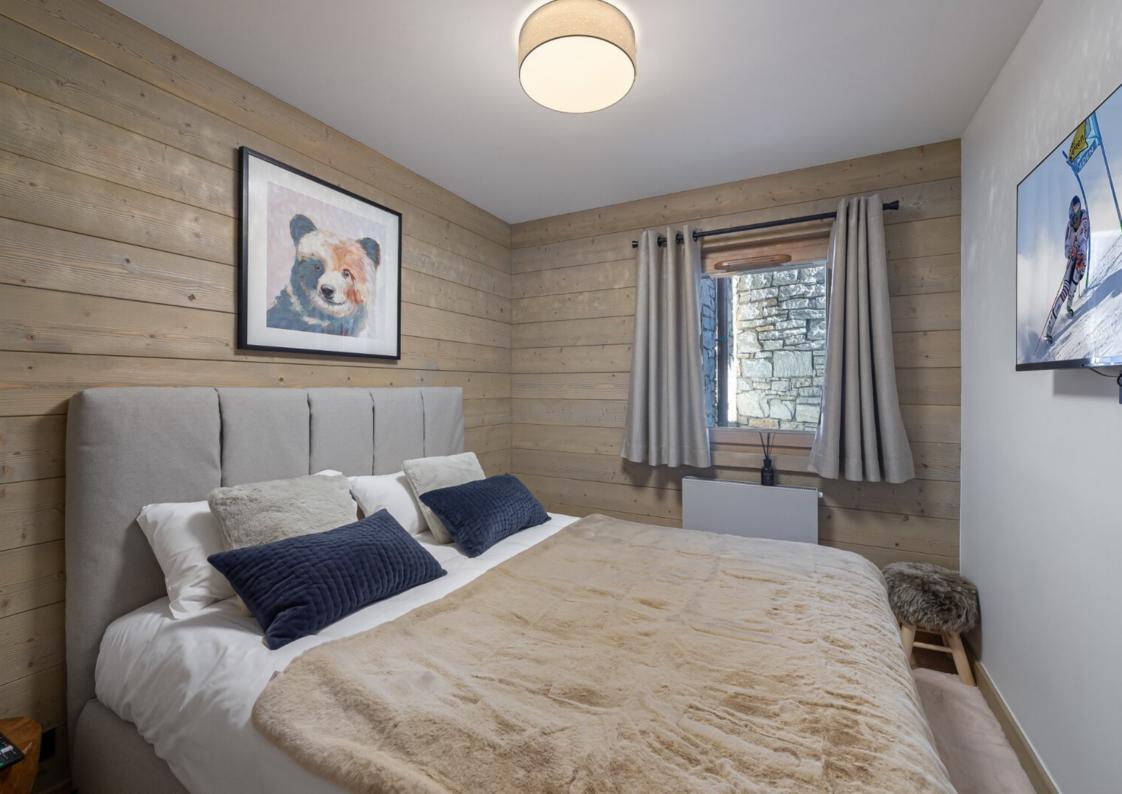

#### LAYOUT

- △ Entrance hall
- ∠^ Toilet
- Two double bedrooms with shower room
- $_{L_{\lambda}}$  A double bedroom with bathroom and a westfacing private balcony
- $\triangle$  Shower room
- ∠^ Toilet
- $\triangle$  A double bedroom
- △ A living room with fireplace
- An opening kicthen