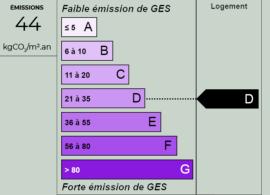

Greenhouse gas emissions (GES)

Estimated annual energy costs for standard use : between 1630€ and 2300€.

2021 is the base year of the energy prices used in this estimate.