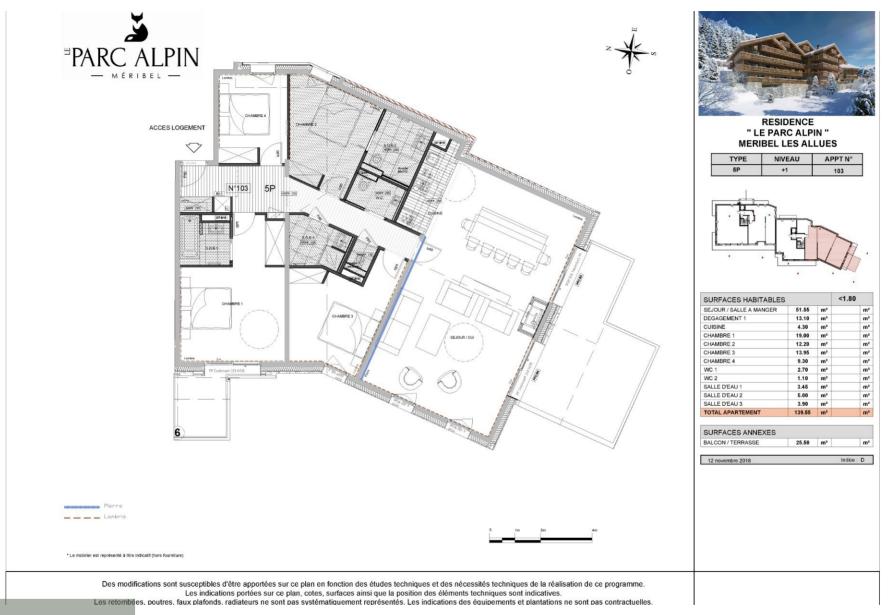

#### PLAN

#### LAYOUT

- △ Entrance hall
- ∠^ Toilet
- Two double bedrooms with shower room
- $_{L_{\lambda}}$  A double bedroom with bathroom and a westfacing private balcony
- $\triangle$  Shower room
- ∠^ Toilet
- $\triangle$  A double bedroom
- △ A living room with fireplace
- An opening kicthen