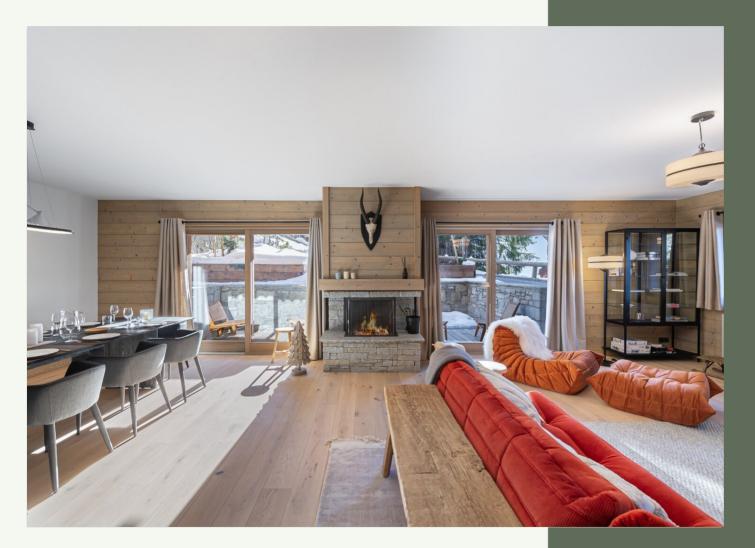

### Réf: 2863

Le Parc Alpin: Located in the heart of the largest ski area in the world in the resort of Meribel, this high standard flat allows you to ski back to the residence. The shuttle bus is 40 metres away to take your children to the ski school at the Rond point des pistes. Nestled in a renowned area and ideally located close to the shops and the "hulotte" piste, this flat under the roof with generous volumes will allow you to spend good holidays and pleasant evenings around a fire.

The ideal apartment for summer and winter, come and enjoy its south facing terrace, and its fireplace for your winter evenings.

#### LAYOUT

- △ Entrance hall
- ∠^ Toilet
- Two double bedrooms with shower room
- $_{L_{\lambda}}$  A double bedroom with bathroom and a westfacing private balcony
- $\triangle$  Shower room
- ∠^ Toilet
- $\triangle$  A double bedroom
- △ A living room with fireplace
- An opening kicthen