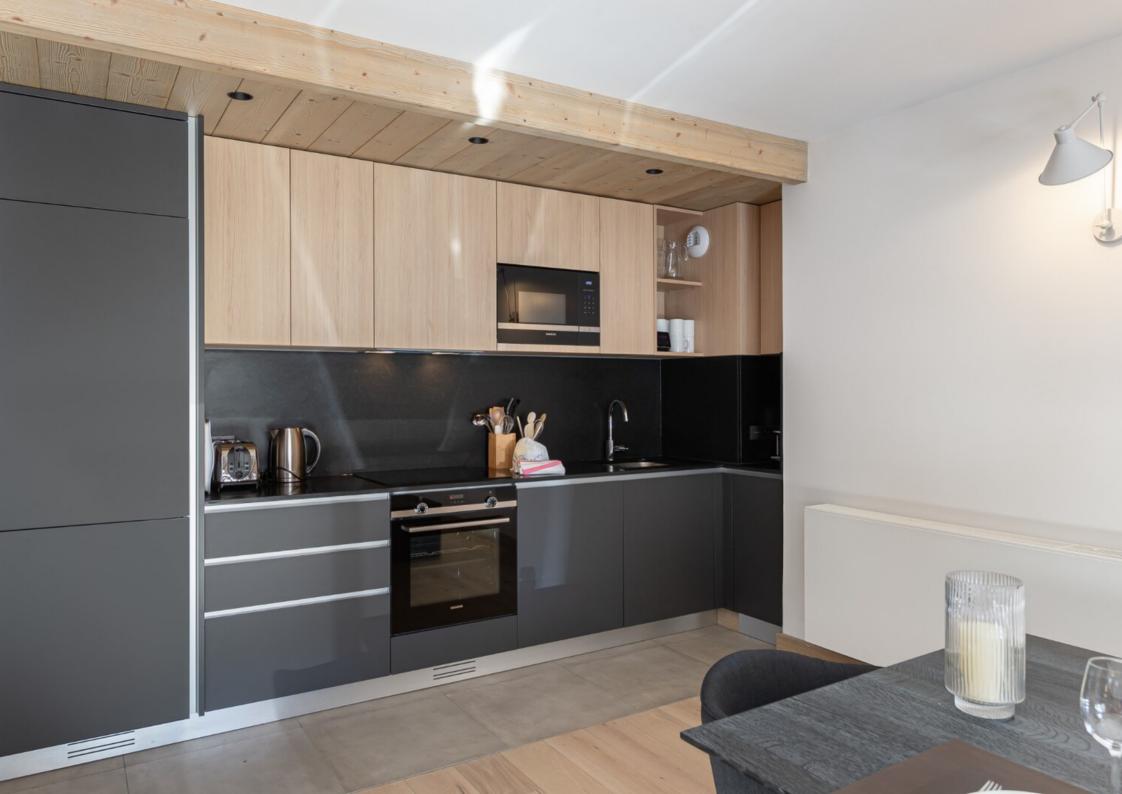

#### LAYOUT

- △ Entrance hall
- ∠^ Toilet
- Two double bedrooms with shower room
- $_{L_{\lambda}}$  A double bedroom with bathroom and a westfacing private balcony
- $\triangle$  Shower room
- ∠^ Toilet
- $\triangle$  A double bedroom
- △ A living room with fireplace
- An opening kicthen