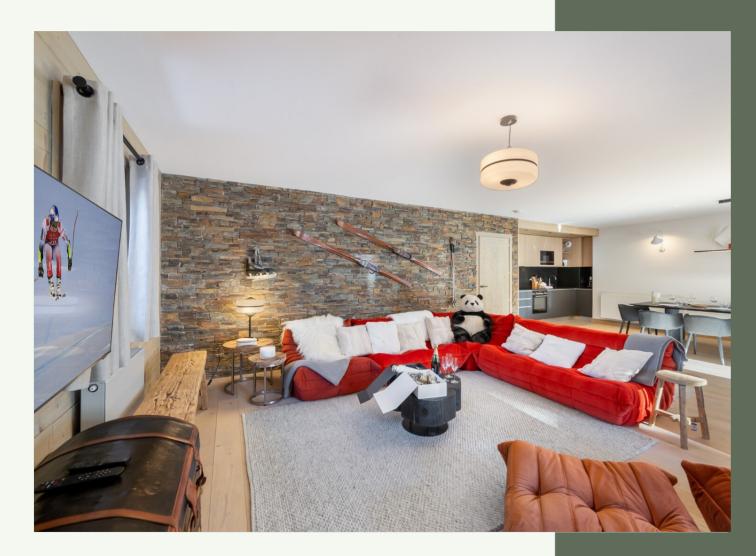

The ideal apartment for summer and winter, come and enjoy its south facing terrace, and its fireplace for your winter evenings.

#### LAYOUT

- △ Entrance hall
- ∠^ Toilet
- Two double bedrooms with shower room
- $_{L_{\lambda}}$  A double bedroom with bathroom and a westfacing private balcony
- $\triangle$  Shower room
- ∠^ Toilet
- $\triangle$  A double bedroom
- △ A living room with fireplace
- An opening kicthen

### AMENITIES

Balcony

•

Fireplace

or

አ<u>፲</u>አ Terrace

Ski cellar