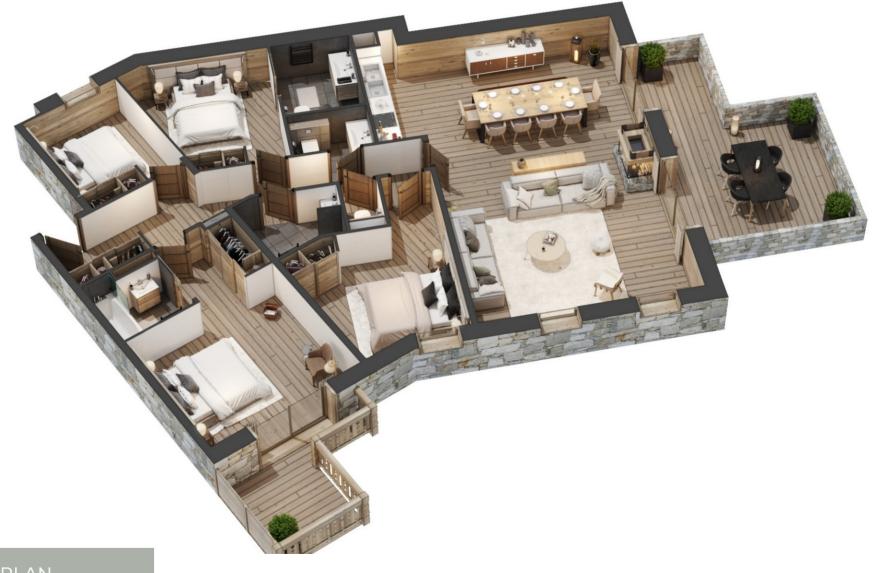

#### LAYOUT

- △ Entrance hall
- ∠^ Toilet
- Two double bedrooms with shower room
- $_{L_{\lambda}}$  A double bedroom with bathroom and a westfacing private balcony
- $\triangle$  Shower room
- ∠^ Toilet
- $\triangle$  A double bedroom
- △ A living room with fireplace
- An opening kicthen

#### ANNEXES

- 🛆 A cellar
- 🛆 A ski locker
- $_{\sincellar_{\lambda_{A}}}$  1 covered parking spaces and 3 outdoor parking

#### PLAN