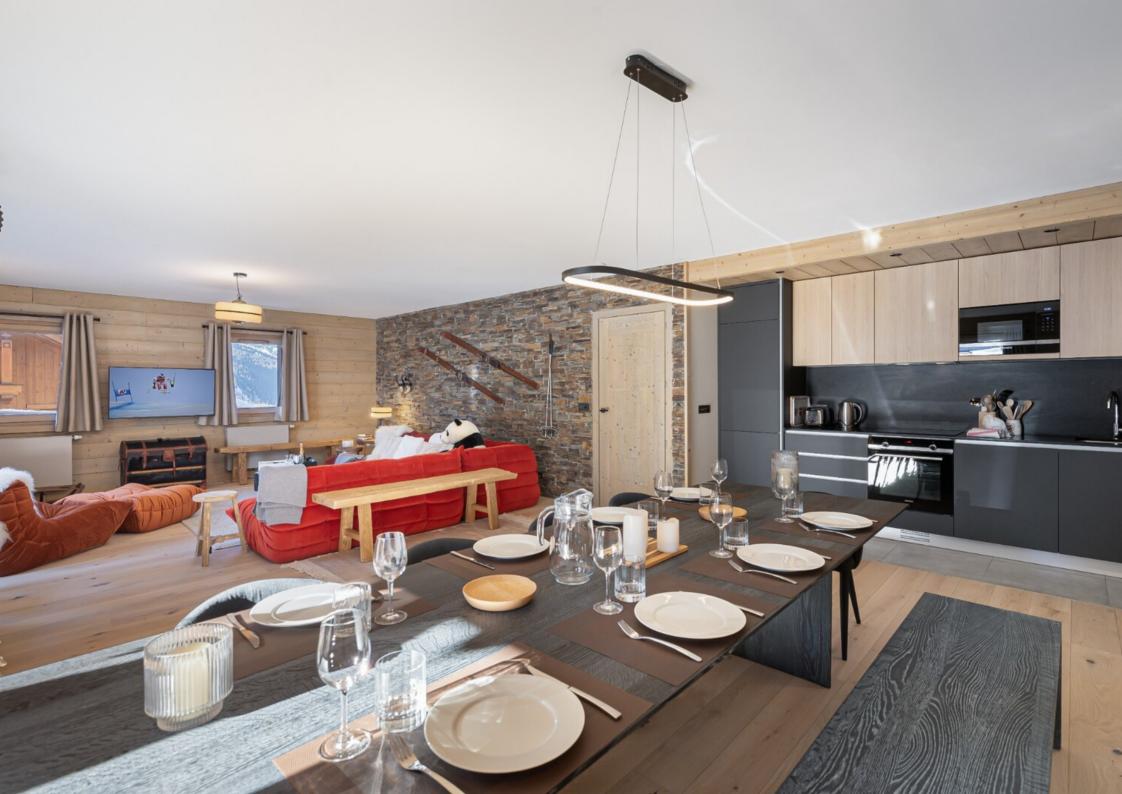

The ideal apartment for summer and winter, come and enjoy its south facing terrace, and its fireplace for your winter evenings.

#### LAYOUT

- △ Entrance hall
- ∠^ Toilet
- Two double bedrooms with shower room
- $_{L_{\lambda}}$  A double bedroom with bathroom and a westfacing private balcony
- $\triangle$  Shower room
- ∠^ Toilet
- $\triangle$  A double bedroom
- △ A living room with fireplace
- An opening kicthen

### AMENITIES

Balcony

•

Fireplace

or

አ<u>፲</u>አ Terrace

Ski cellar