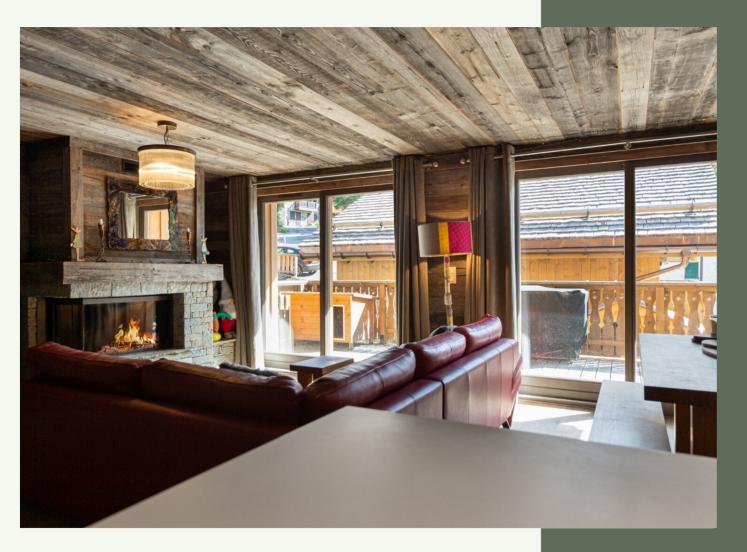

## NEW BUILT FLAT WITH BIG TERRASSE

Condominium fees: 2727.72€

Local property tax: 1000€ Property tax: 1500€

Virtual tour

DPE:D GES:C

EXCLUSIVE! Discover this charming 70 m2 flat, in a small recent residence in Méribel Village (only 6 owners). Located in a quiet and sought after environment, the property consists of a fully equipped kitchen open to the living room, lounge with fireplace, opening onto the terrace, two double bedrooms and a bathroom.

The use of noble materials both in the flat and in the common areas (old wood, stones, etc.) gives a cocooning and mountain atmosphere.

You can enjoy it in summer and winter, with its large south/west facing terrace.

## **AMENITIES**

Elevator

Fireplace

Ski cellar

Balcony

Terrace