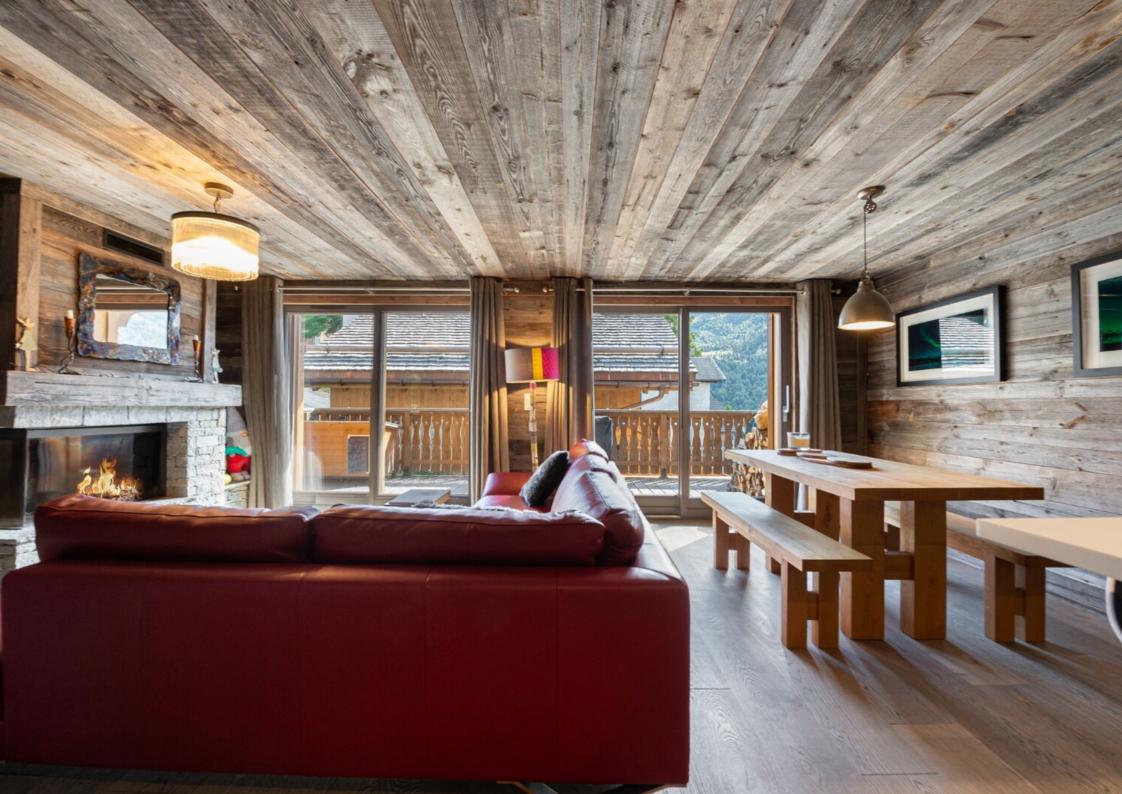

## NEW BUILT FLAT WITH BIG TERRASSE

Condominium fees: 2727.72€

Local property tax: 1000€ Property tax: 1500€

Virtual tour

DPE:D GES:C

EXCLUSIVE! Discover this charming 70 m2 flat, in a small recent residence in Méribel Village (only 6 owners). Located in a quiet and sought after environment, the property consists of a fully equipped kitchen open to the living room, lounge with fireplace, opening onto the terrace, two double bedrooms and a bathroom.

The use of noble materials both in the flat and in the common areas (old wood, stones, etc.) gives a cocooning and mountain atmosphere.

You can enjoy it in summer and winter, with its large south/west facing terrace.

## **AMENITIES**

Elevator

Fireplace

Ski cellar

Balcony

Terrace