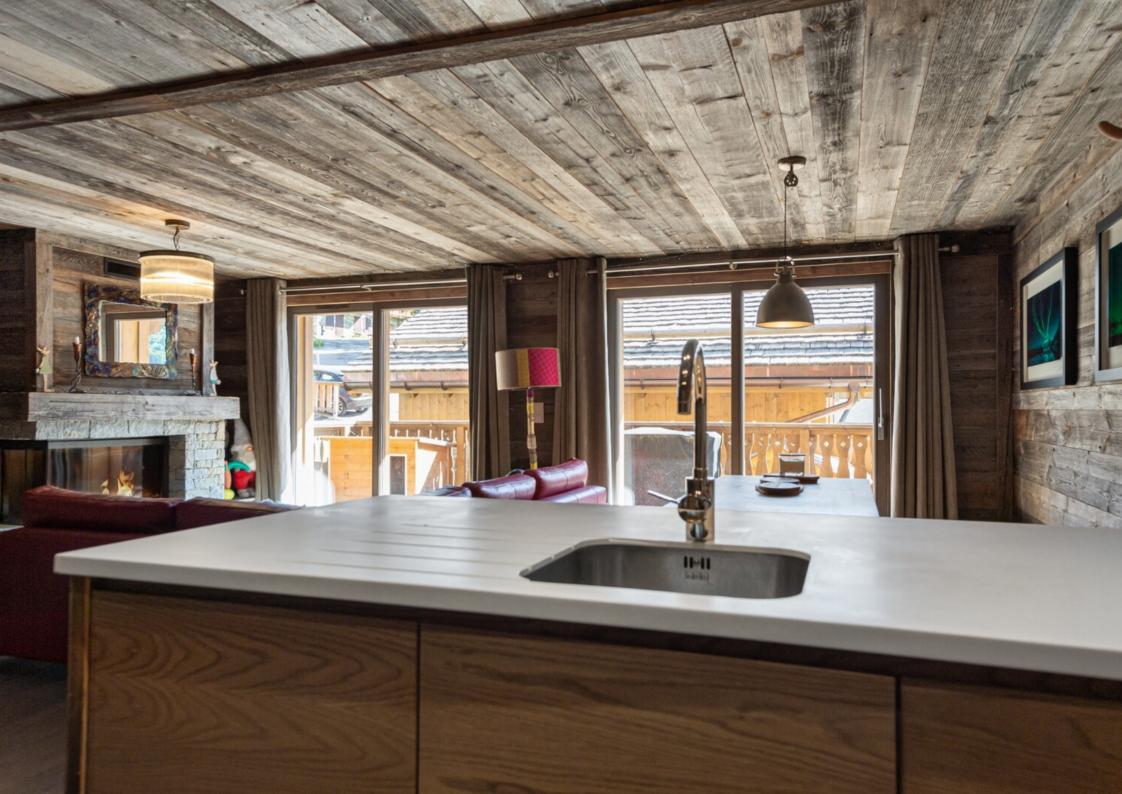

## NEW BUILT FLAT WITH BIG TERRASSE

Condominium fees: 2727.72€

Local property tax: 1000€ Property tax: 1500€

Virtual tour

DPE:D GES:C

EXCLUSIVE! Discover this charming 70 m2 flat, in a small recent residence in Méribel Village (only 6 owners). Located in a quiet and sought after environment, the property consists of a fully equipped kitchen open to the living room, lounge with fireplace, opening onto the terrace, two double bedrooms and a bathroom.

The use of noble materials both in the flat and in the common areas (old wood, stones, etc.) gives a cocooning and mountain atmosphere.

You can enjoy it in summer and winter, with its large south/west facing terrace.

## LAYOUT

- △ 2 bedrooms
- △ 1 bathroom
- △ Open living space with open kitchen
- △ Terrace