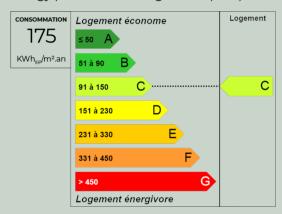

## **Energy diagnostics**

Energy performance diagnostics (DPE)

Greenhouse gas emissions (GES)

Estimated annual energy costs for standard use : between 910€ and 1260€.

2021 is the base year of the energy prices used in this estimate.