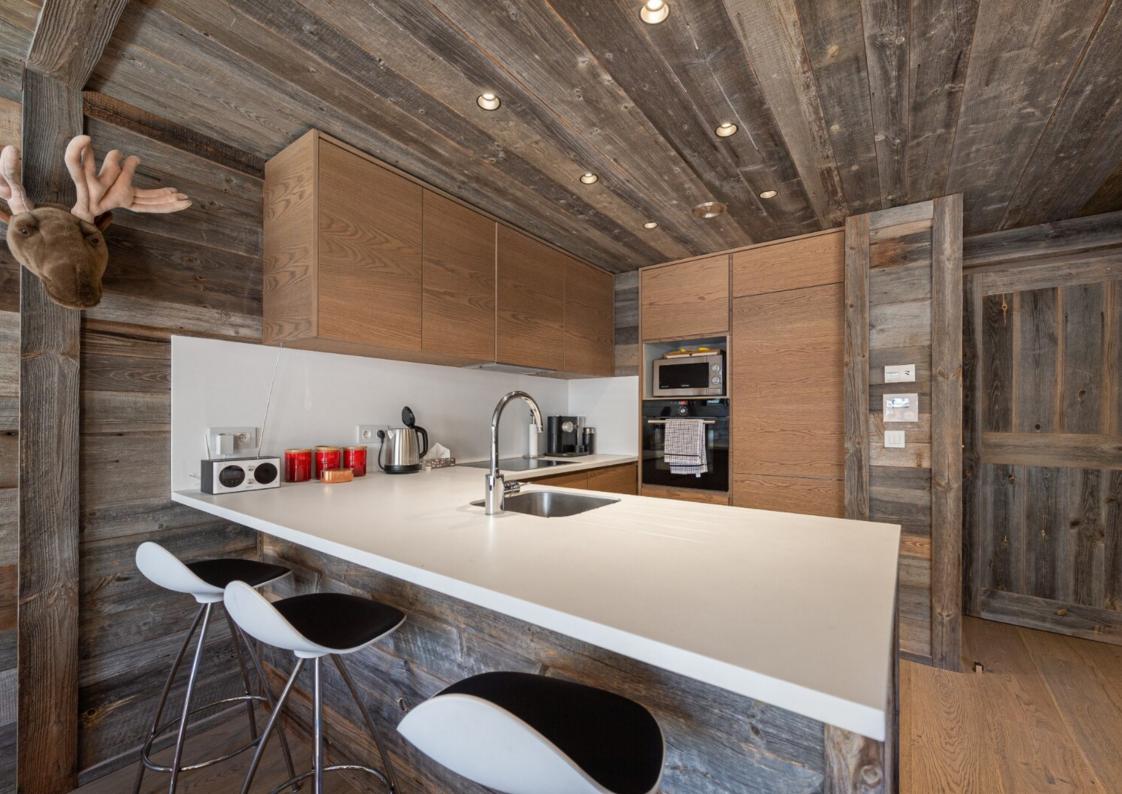

## NEW BUILT FLAT WITH BIG TERRASSE

Condominium fees: 2727.72€

Local property tax: 1000€ Property tax: 1500€

Virtual tour

DPE:D GES:C

EXCLUSIVE! Discover this charming 70 m2 flat, in a small recent residence in Méribel Village (only 6 owners). Located in a quiet and sought after environment, the property consists of a fully equipped kitchen open to the living room, lounge with fireplace, opening onto the terrace, two double bedrooms and a bathroom.

## LAYOUT

- △ 2 bedrooms
- △ 1 bathroom
- △ Open living space with open kitchen
- △ Terrace