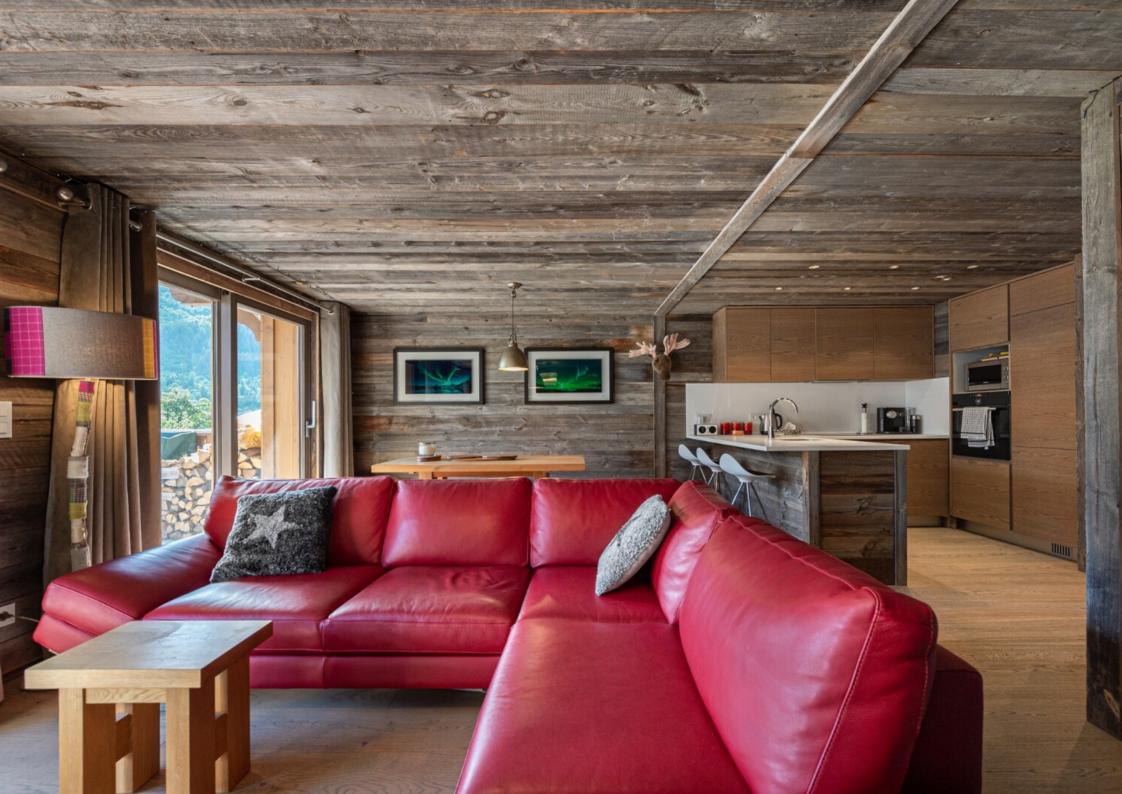

## NEW BUILT FLAT WITH BIG TERRASSE

Condominium fees: 2727.72€

Local property tax: 1000€ Property tax: 1500€

Virtual tour

DPE:D GES:C

EXCLUSIVE! Discover this charming 70 m2 flat, in a small recent residence in Méribel Village (only 6 owners). Located in a quiet and sought after environment, the property consists of a fully equipped kitchen open to the living room, lounge with fireplace, opening onto the terrace, two double bedrooms and a bathroom.

The use of noble materials both in the flat and in the common areas (old wood, stones, etc.) gives a cocooning and mountain atmosphere.

You can enjoy it in summer and winter, with its large south/west facing terrace.

## LAYOUT

- △ 2 bedrooms
- △ 1 bathroom
- △ Open living space with open kitchen
- △ Terrace

## **AMENITIES**

Elevator

Fireplace

Ski cellar

Balcony

Terrace