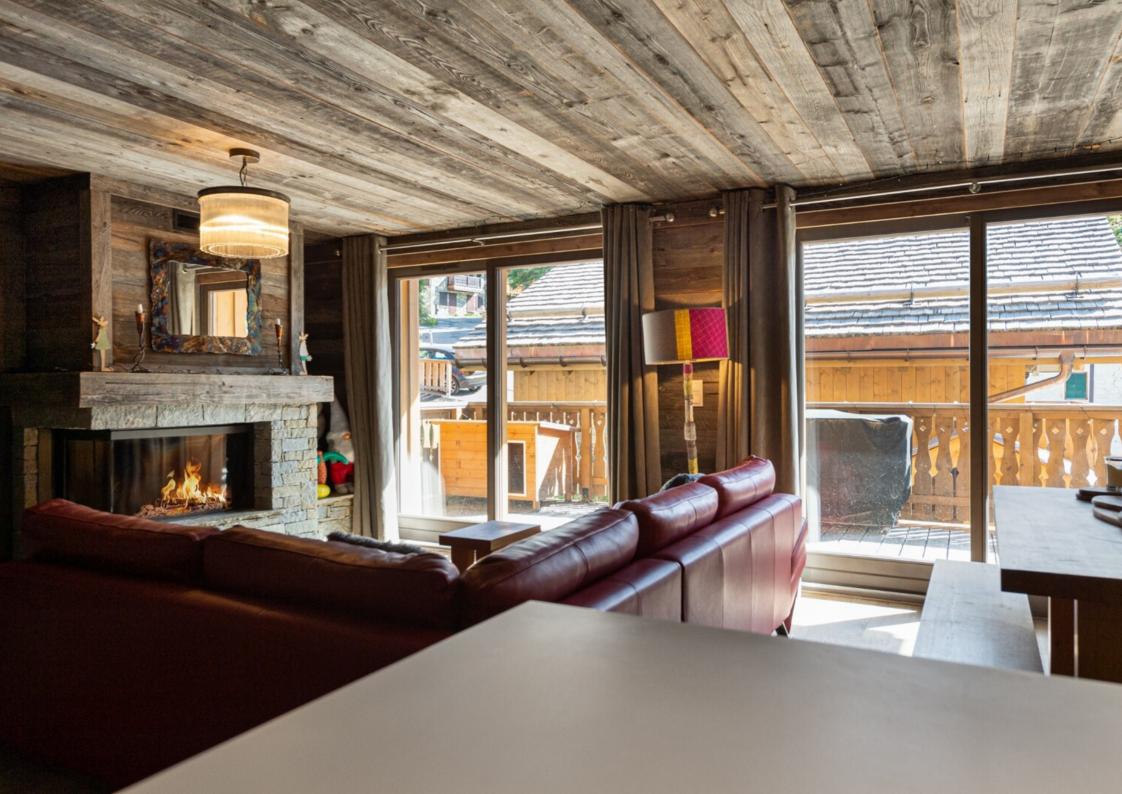

## NEW BUILT FLAT WITH BIG TERRASSE

Condominium fees: 2727.72€

Local property tax: 1000€ Property tax: 1500€

Virtual tour

DPE:D GES:C

EXCLUSIVE! Discover this charming 70 m2 flat, in a small recent residence in Méribel Village (only 6 owners). Located in a quiet and sought after environment, the property consists of a fully equipped kitchen open to the living room, lounge with fireplace, opening onto the terrace, two double bedrooms and a bathroom.

The use of noble materials both in the flat and in the common areas (old wood, stones, etc.) gives a cocooning and mountain atmosphere.

You can enjoy it in summer and winter, with its large south/west facing terrace.

## **AMENITIES**

Elevator

Fireplace

Ski cellar

Balcony

Terrace