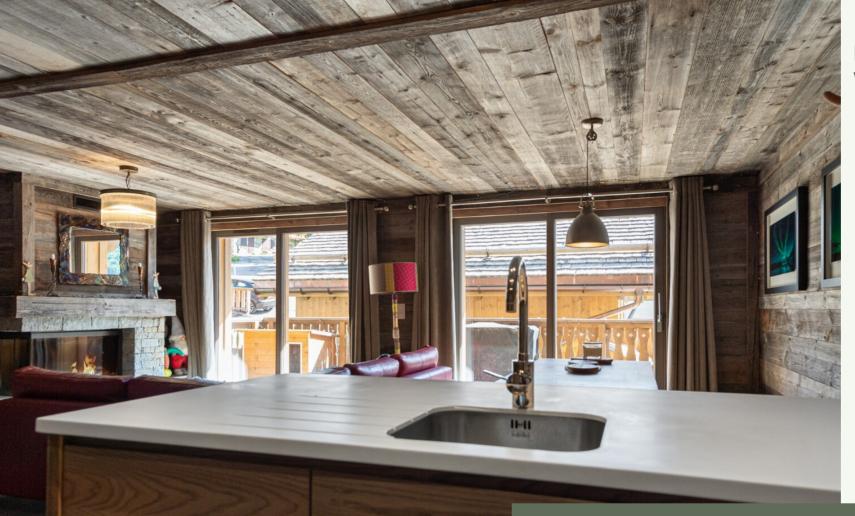

## NEW BUILT FLAT WITH BIG TERRASSE

Condominium fees: 2727.72€

Local property tax: 1000€ Property tax: 1500€

Virtual tour

DPE:D GES:C

EXCLUSIVE! Discover this charming 70 m2 flat, in a small recent residence in Méribel Village (only 6 owners). Located in a quiet and sought after environment, the property consists of a fully equipped kitchen open to the living room, lounge with fireplace, opening onto the terrace, two double bedrooms and a bathroom.

The use of noble materials both in the flat and in the common areas (old wood, stones, etc.) gives a cocooning and mountain atmosphere.

You can enjoy it in summer and winter, with its large south/west facing terrace.

## LAYOUT

- △ 2 bedrooms
- △ 1 bathroom
- △ Open living space with open kitchen
- △ Terrace