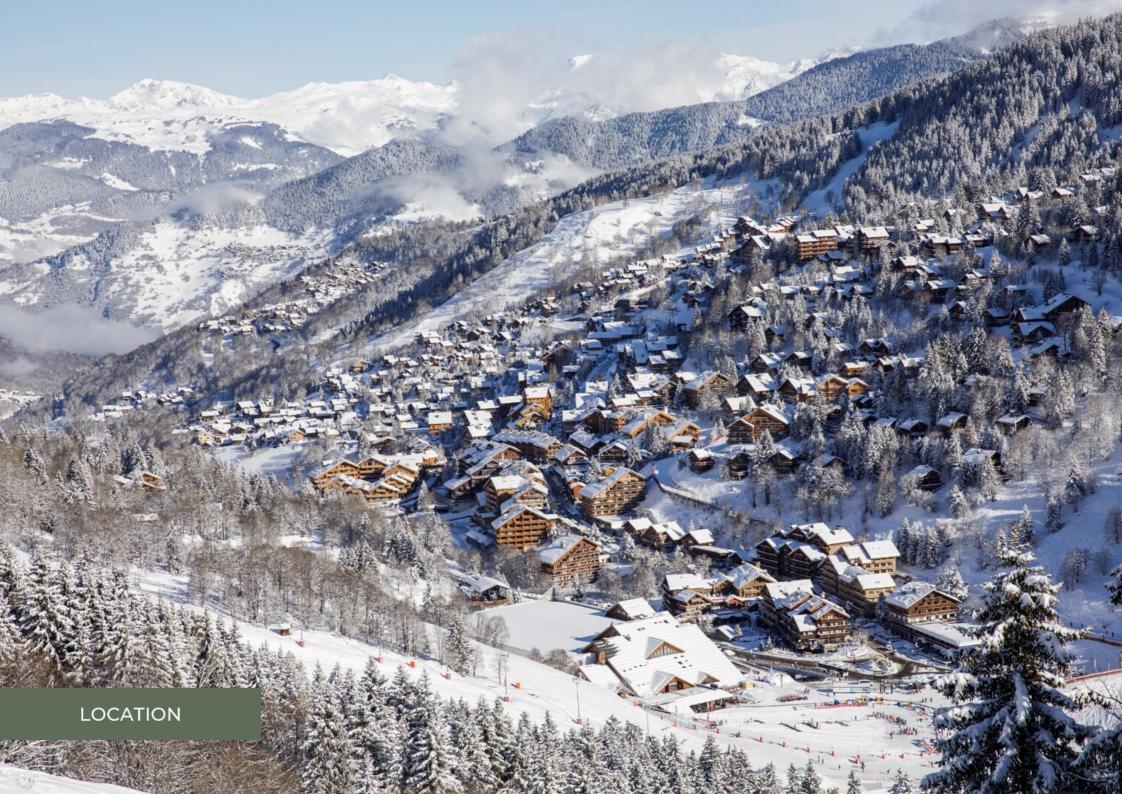

## NEW BUILT FLAT WITH BIG TERRASSE

Condominium fees: 2727.72€

Local property tax: 1000€ Property tax: 1500€

Virtual tour

DPE:D GES:C

EXCLUSIVE! Discover this charming 70 m2 flat, in a small recent residence in Méribel Village (only 6 owners). Located in a quiet and sought after environment, the property consists of a fully equipped kitchen open to the living room, lounge with fireplace, opening onto the terrace, two double bedrooms and a bathroom.

At 160m from the rabbit track, and 1 minute from the restaurants and shops of Meribel Village.

1094 450€

This property is subject to VAT recovery with the hospitality services mesures / plan. Please contact us to request the VAT amount.