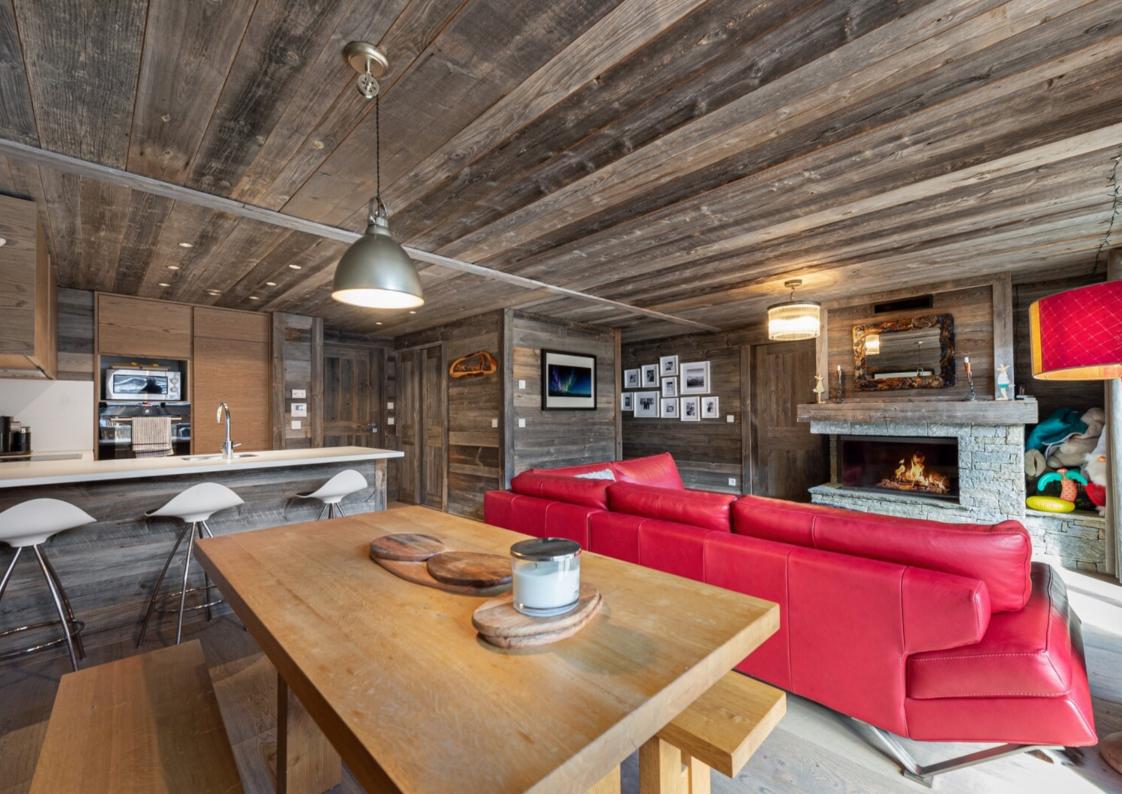

## NEW BUILT FLAT WITH BIG TERRASSE

Condominium fees: 2727.72€

Local property tax: 1000€ Property tax: 1500€

Virtual tour

DPE:D GES:C

EXCLUSIVE! Discover this charming 70 m2 flat, in a small recent residence in Méribel Village (only 6 owners). Located in a quiet and sought after environment, the property consists of a fully equipped kitchen open to the living room, lounge with fireplace, opening onto the terrace, two double bedrooms and a bathroom.

The use of noble materials both in the flat and in the common areas (old wood, stones, etc.) gives a cocooning and mountain atmosphere.

You can enjoy it in summer and winter, with its large south/west facing terrace.

## LAYOUT

- △ 2 bedrooms
- △ 1 bathroom
- △ Open living space with open kitchen
- △ Terrace

## **AMENITIES**

Elevator

Fireplace

Ski cellar

Balcony

Terrace