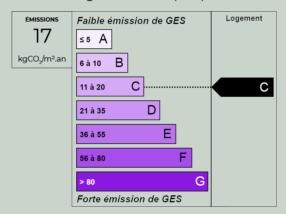

## **Energy diagnostics**

Energy performance diagnostics (DPE)

Greenhouse gas emissions (GES)

Estimated annual energy costs for standard use : between 910€ and 1260€.

2021 is the base year of the energy prices used in this estimate.