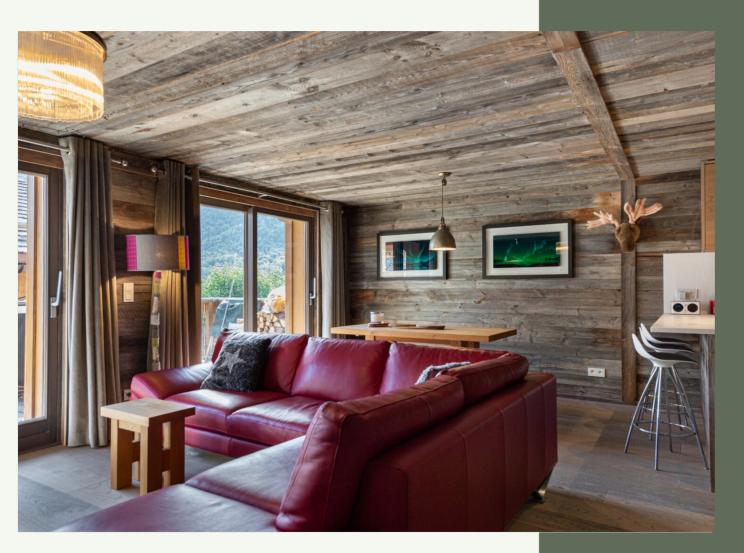

## NEW BUILT FLAT WITH BIG TERRASSE

Condominium fees: 2727.72€

Local property tax: 1000€ Property tax: 1500€

Virtual tour

DPE:D GES:C

EXCLUSIVE! Discover this charming 70 m2 flat, in a small recent residence in Méribel Village (only 6 owners). Located in a quiet and sought after environment, the property consists of a fully equipped kitchen open to the living room, lounge with fireplace, opening onto the terrace, two double bedrooms and a bathroom.

The use of noble materials both in the flat and in the common areas (old wood, stones, etc.) gives a cocooning and mountain atmosphere.

You can enjoy it in summer and winter, with its large south/west facing terrace.