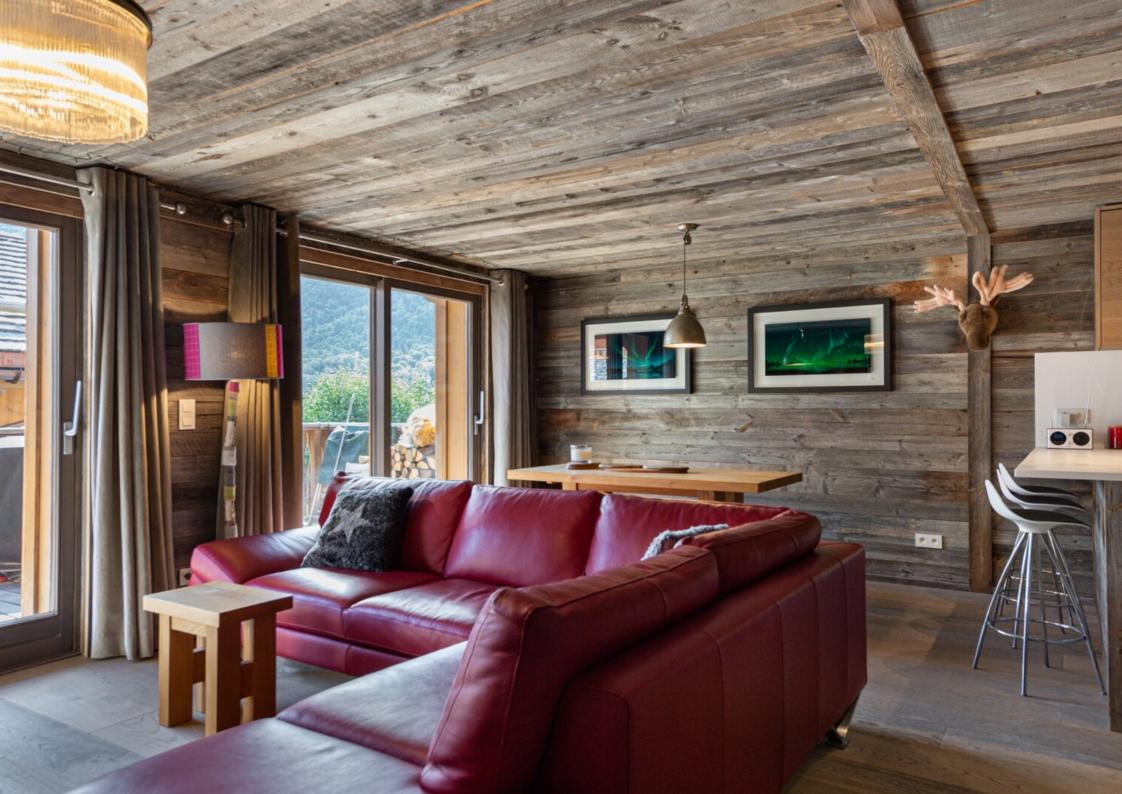

## NEW BUILT FLAT WITH BIG TERRASSE

Condominium fees: 2727.72€

Local property tax: 1000€ Property tax: 1500€

Virtual tour

DPE:D GES:C

EXCLUSIVE! Discover this charming 70 m2 flat, in a small recent residence in Méribel Village (only 6 owners). Located in a quiet and sought after environment, the property consists of a fully equipped kitchen open to the living room, lounge with fireplace, opening onto the terrace, two double bedrooms and a bathroom.

The use of noble materials both in the flat and in the common areas (old wood, stones, etc.) gives a cocooning and mountain atmosphere.

You can enjoy it in summer and winter, with its large south/west facing terrace.

## LAYOUT

- △ 2 bedrooms
- △ 1 bathroom
- △ Open living space with open kitchen
- △ Terrace

## **AMENITIES**

Elevator

Fireplace

Ski cellar

Balcony

Terrace