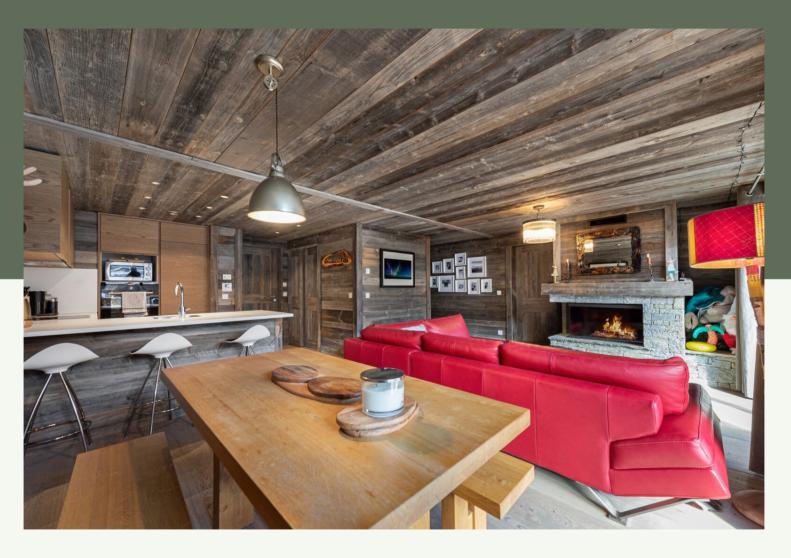

## NEW BUILT FLAT WITH BIG TERRASSE

Condominium fees: 2727.72€

Local property tax: 1000€ Property tax: 1500€

Virtual tour

DPE:D GES:C

EXCLUSIVE! Discover this charming 70 m2 flat, in a small recent residence in Méribel Village (only 6 owners). Located in a quiet and sought after environment, the property consists of a fully equipped kitchen open to the living room, lounge with fireplace, opening onto the terrace, two double bedrooms and a bathroom.

The use of noble materials both in the flat and in the common areas (old wood, stones, etc.) gives a cocooning and mountain atmosphere.

You can enjoy it in summer and winter, with its large south/west facing terrace.

## LAYOUT

- △ 2 bedrooms
- △ 1 bathroom
- △ Open living space with open kitchen
- △ Terrace

## **AMENITIES**

Elevator

Fireplace

Ski cellar

Balcony

Terrace