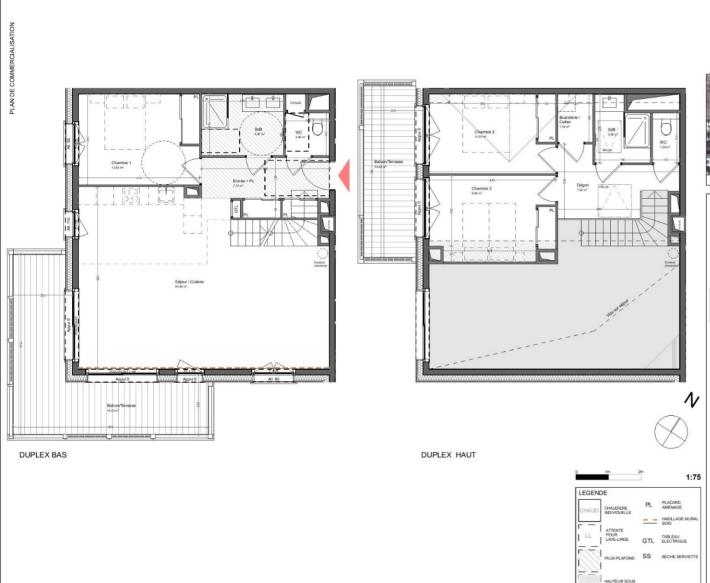

# Réf: 2514-B303

This large apartment T4 duplex of 110 sqm on the top floor of a set of new chalets can accommodate up to 6 people.

The property is composed of an entrance, a living room open on the kitchen, 3 bedrooms, a storeroom, 2 shower rooms and 2 independent toilets.

# LEVEL 0

- △ Entrance
- △ Living room open on a kitchen
- △ A double bedroom
- △ A shower room
- △ Independent toilet

#### LEVEL 1

- △ Laundry room/Cellier
- △ A shower room
- 🗘 An independent WC

#### **ANNEXES**

- △ Terrace
- 🗘 A ski locker
- △ Balcony
- An underground parking space