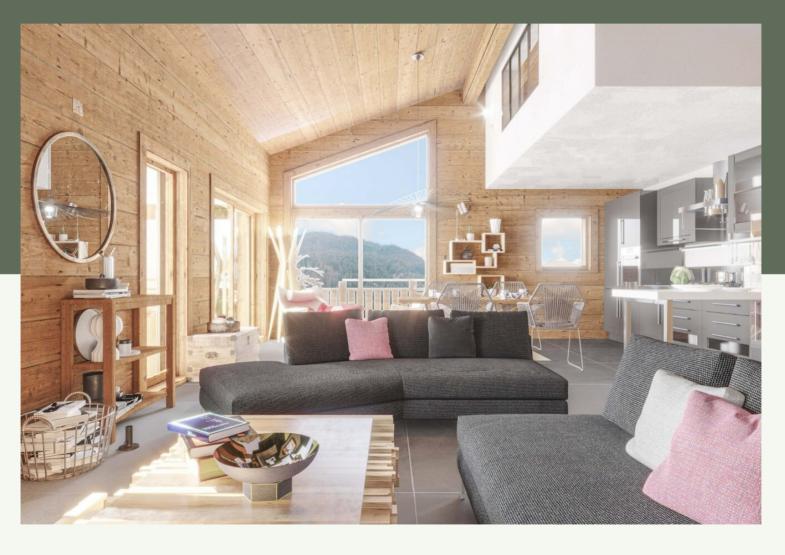

# Réf: 2514-B303

This large apartment T4 duplex of 110 sqm on the top floor of a set of new chalets can accommodate up to 6 people.

The property is composed of an entrance, a living room open on the kitchen, 3 bedrooms, a storeroom, 2 shower rooms and 2 independent toilets.

# LEVEL 0

- △ Entrance
- △ Living room open on a kitchen
- △ A double bedroom
- △ A shower room
- △ Independent toilet

#### **KEY POINTS**

- △ Exposure
- △ Mountain view
- Authentic architecture