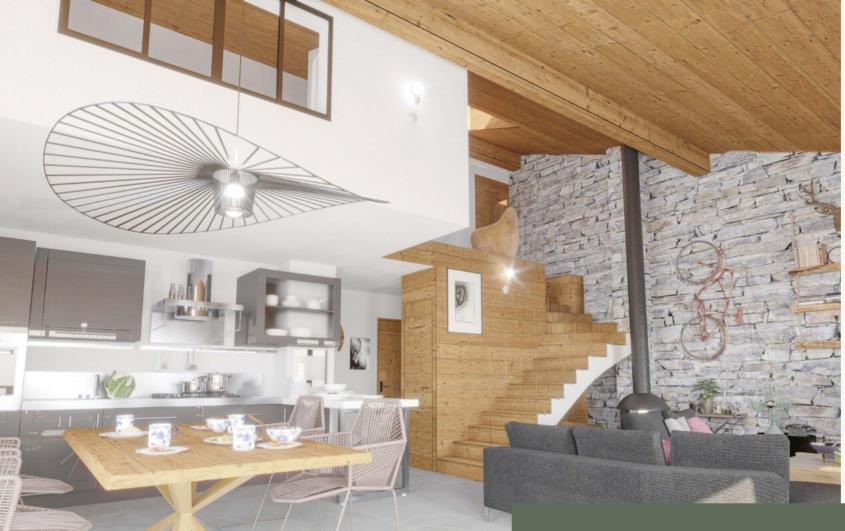

#### LEVEL 1

- △ Laundry room/Cellier
- △ A shower room
- 🗘 An independent WC

#### **ANNEXES**

- △ Terrace
- 🗘 A ski locker
- △ Balcony
- An underground parking space