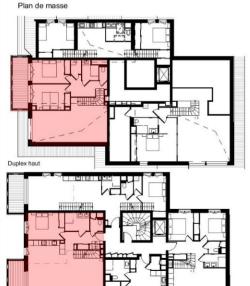

#### LAYOUT

# LEVEL 0

- △ Entrance
- △ Living room open on a kitchen
- △ A double bedroom
- △ A shower room
- △ Independent toilet

#### LEVEL 1

- △ Laundry room/Cellier
- △ A shower room
- 🗘 An independent WC

#### **ANNEXES**

- △ Terrace
- 🗘 A ski locker
- △ Balcony
- An underground parking space