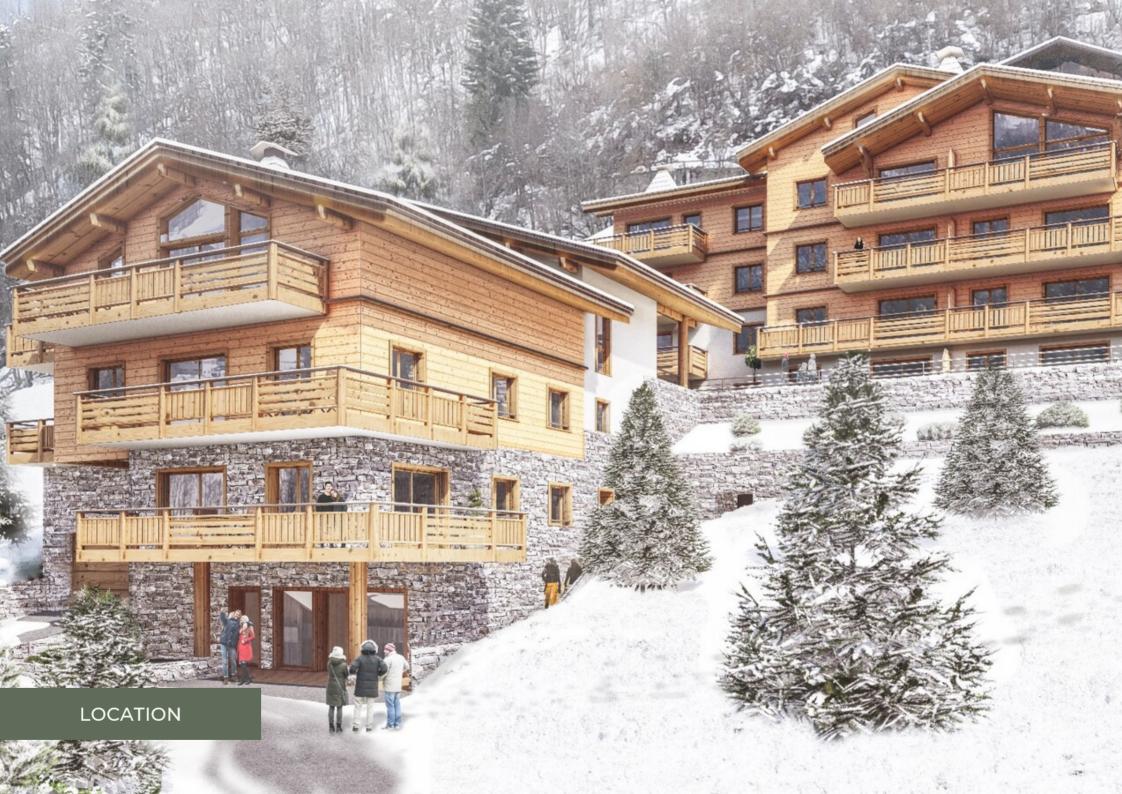

DUPLEX WITH LARGE VOLUMES - CHALET ANGELUS · LE GRAND-BORNAND

# Réf: 2514-B303

This large apartment T4 duplex of 110 sqm on the top floor of a set of new chalets can accommodate up to 6 people.

The property is composed of an entrance, a living room open on the kitchen, 3 bedrooms, a storeroom, 2 shower rooms and 2 independent toilets.

You can also enjoy a terrace on both levels to take advantage of the southern exposure and the view on the mountains.

799 000€

Fees charged to seller

Information on the risks to which this property is exposed is available on the site Geohazards: www.georisques.gouv.fr