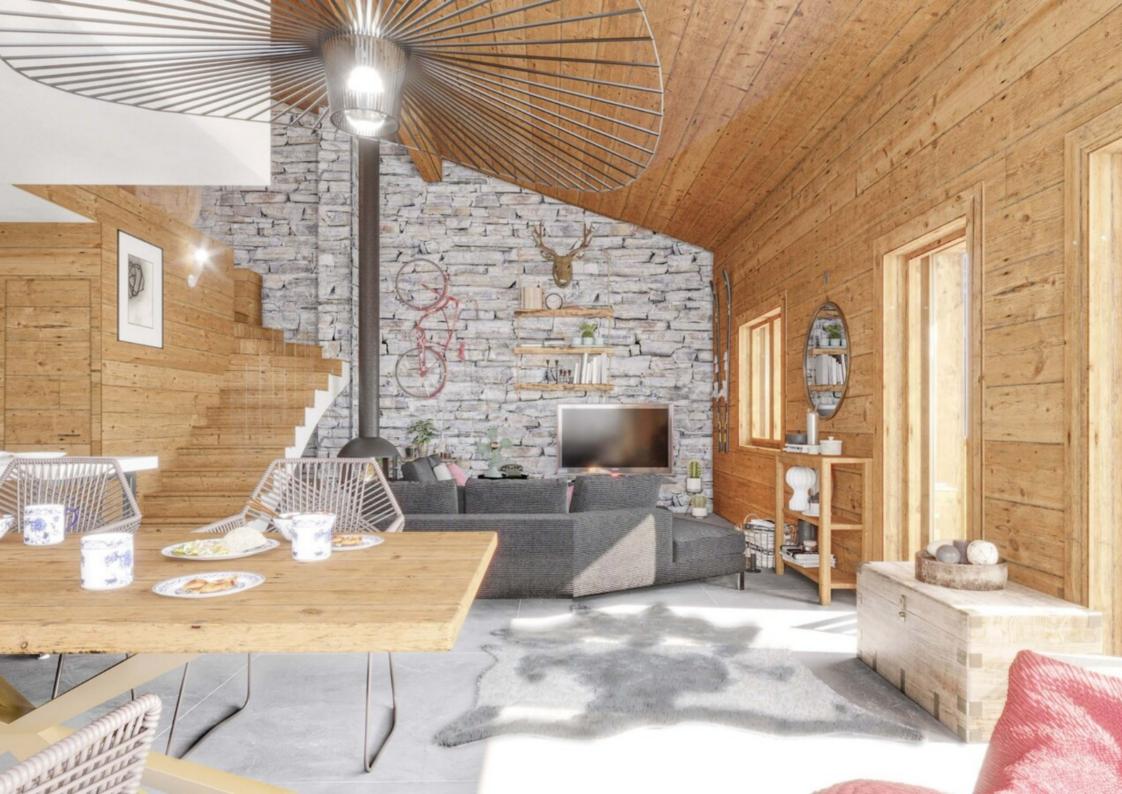

# Réf: 2514-B303

This large apartment T4 duplex of 110 sqm on the top floor of a set of new chalets can accommodate up to 6 people.

The property is composed of an entrance, a living room open on the kitchen, 3 bedrooms, a storeroom, 2 shower rooms and 2 independent toilets.

You can also enjoy a terrace on both levels to take advantage of the southern exposure and the view on the mountains.

799 000€

Fees charged to seller

Information on the risks to which this property is exposed is available on the site Geohazards: www.georisques.gouv.fr