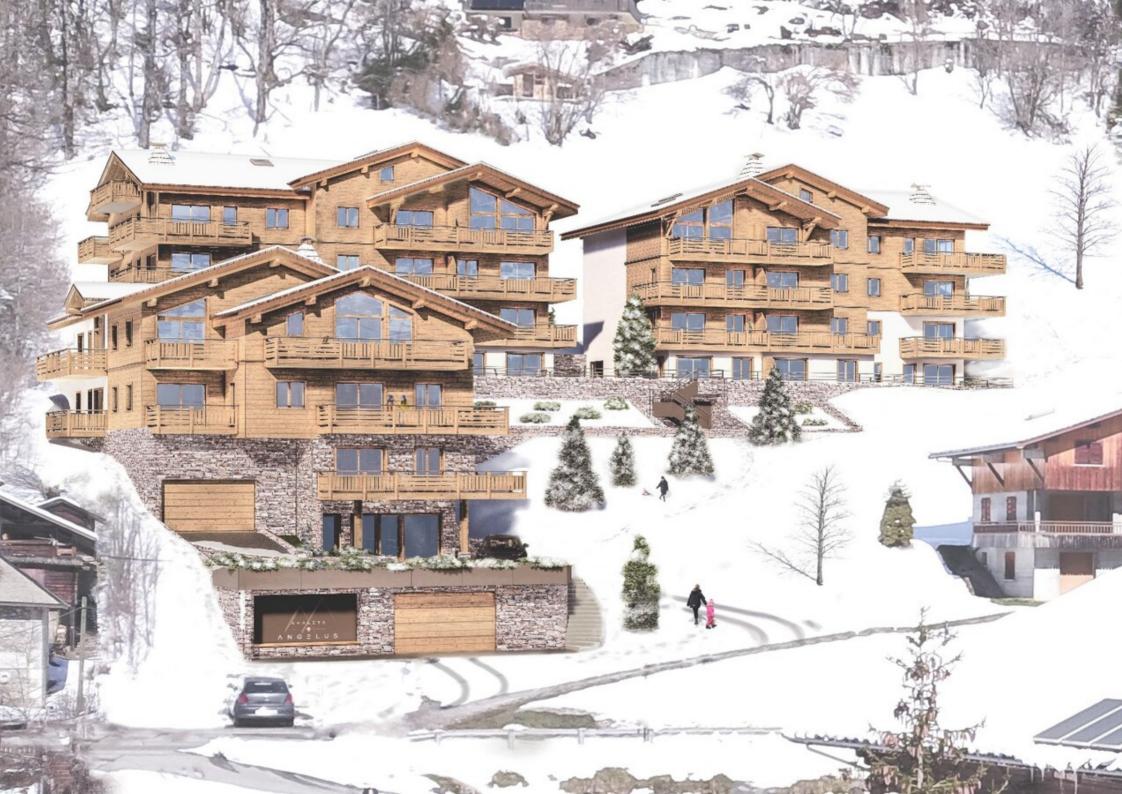

DUPLEX WITH LARGE VOLUMES - CHALET ANGELUS · LE GRAND-BORNAND

# DUPLEX WITH LARGE VOLUMES -CHALET ANGELUS

#### **KEY POINTS**

- △ Exposure
- △ Mountain view
- Authentic architecture