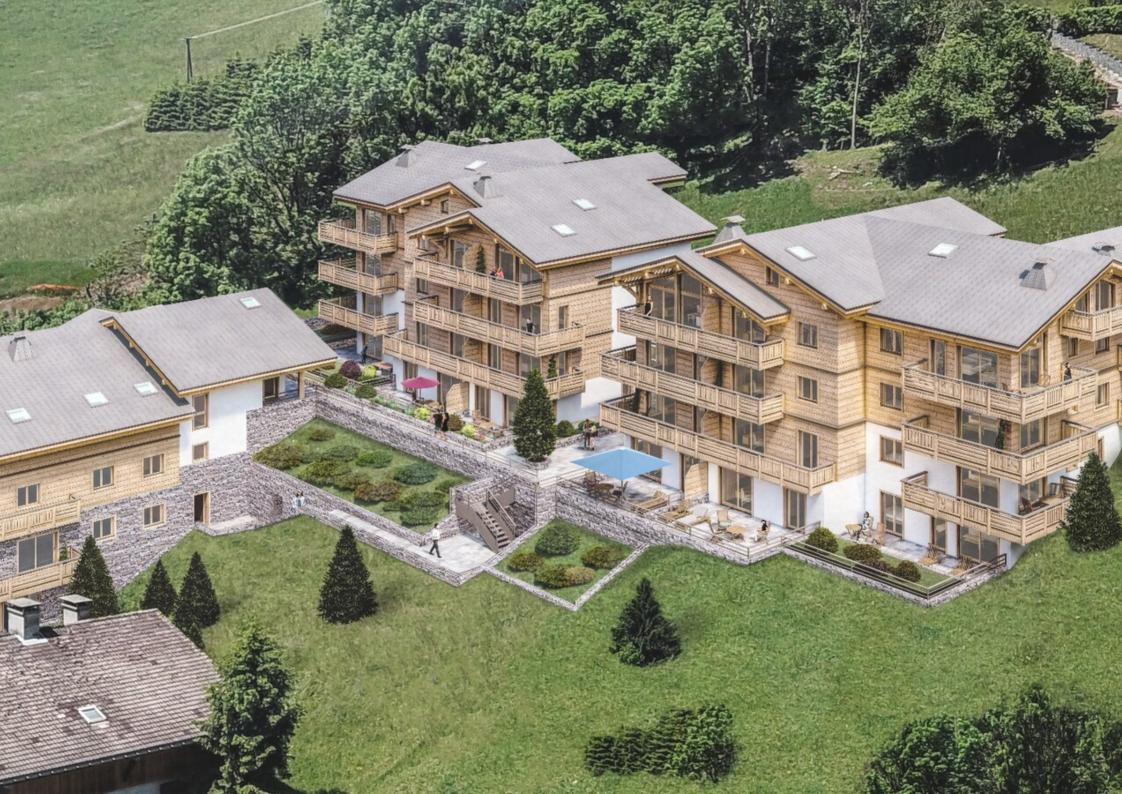

DUPLEX WITH LARGE VOLUMES - CHALET ANGELUS · LE GRAND-BORNAND

# DUPLEX WITH LARGE VOLUMES -CHALET ANGELUS

#### **ANNEXES**

- △ Terrace
- 🗘 A ski locker
- △ Balcony
- An underground parking space