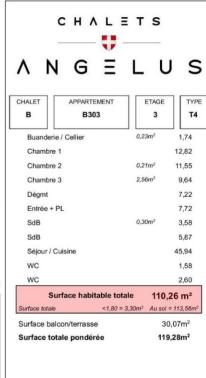

# Réf: 2514-B303

This large apartment T4 duplex of 110 sqm on the top floor of a set of new chalets can accommodate up to 6 people.

The property is composed of an entrance, a living room open on the kitchen, 3 bedrooms, a storeroom, 2 shower rooms and 2 independent toilets.

Place couverte n°

Casier à ski n°

Cave / rangement n°

Option:

Garage n°

Surface habitable totale 110,26 m<sup>2</sup>

Surface balcon/terrasse 30,07m<sup>2</sup>
Surface totale pondérée 119,28m<sup>2</sup>