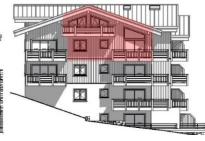

# Réf: 2514-B303

This large apartment T4 duplex of 110 sqm on the top floor of a set of new chalets can accommodate up to 6 people.

The property is composed of an entrance, a living room open on the kitchen, 3 bedrooms, a storeroom, 2 shower rooms and 2 independent toilets.

#### **KEY POINTS**

- △ Exposure
- △ Mountain view
- Authentic architecture