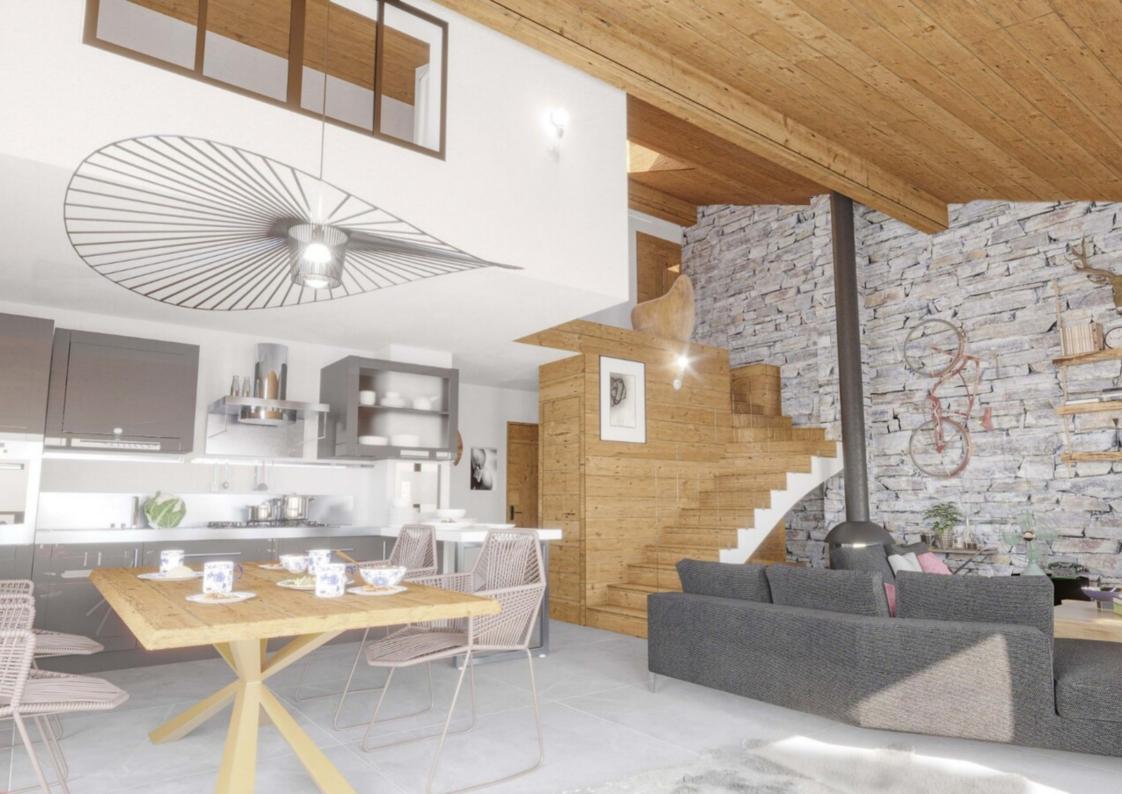

# Réf: 2514-B303

This large apartment T4 duplex of 110 sqm on the top floor of a set of new chalets can accommodate up to 6 people.

The property is composed of an entrance, a living room open on the kitchen, 3 bedrooms, a storeroom, 2 shower rooms and 2 independent toilets.

You can also enjoy a terrace on both levels to take advantage of the southern exposure and the view on the mountains.

799 000€

Fees charged to seller

Information on the risks to which this property is exposed is available on the site Geohazards: www.georisques.gouv.fr

# LEVEL 0

- △ Entrance
- △ Living room open on a kitchen
- △ A double bedroom
- △ A shower room
- △ Independent toilet

#### LEVEL 1

- △ Laundry room/Cellier
- △ A shower room
- 🗘 An independent WC