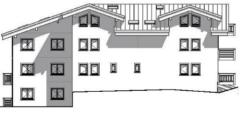

s, a storeroom, 2 shower rooms and 2 independent toilets.

You can also enjoy a terrace on both levels to take advantage of the southern exposure and the view on the mountains.



799 000€

Fees charged to seller

Information on the risks to which this property is exposed is available on the site Geohazards: www.georisques.gouv.fr

#### LAYOUT

# LEVEL 0

- △ Entrance
- △ Living room open on a kitchen
- △ A double bedroom
- △ A shower room
- △ Independent toilet

#### LEVEL 1

- △ Laundry room/Cellier
- △ A shower room
- 🗘 An independent WC

#### **ANNEXES**

- △ Terrace
- 🗘 A ski locker
- △ Balcony
- An underground parking space









#### **KEY POINTS**

- △ Exposure
- △ Mountain view
- Authentic architecture

# **AMENITIES**



Elevator



Cellar





Balcony



Terrace















Façade Nord - Ouest





Façade Nord - Est







| Annexes |       |        |  |
|---------|-------|--------|--|
| Annexes | COIII | prises |  |

Place couverte n°

Casier à ski n°

Cave / rangement n°

Option:

Garage n°

Surface habitable totale 110,26 m<sup>2</sup>

Surface balcon/terrasse 30,07m<sup>2</sup>
Surface totale pondérée 119,28m<sup>2</sup>