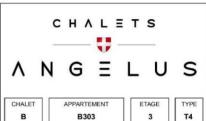

# Réf: 2514-B303

This large apartment T4 duplex of 110 sqm on the top floor of a set of new chalets can accommodate up to 6 people.

The property is composed of an entrance, a living room open on the kitchen, 3 bedrooms, a storeroom, 2 shower rooms and 2 independent toilets.