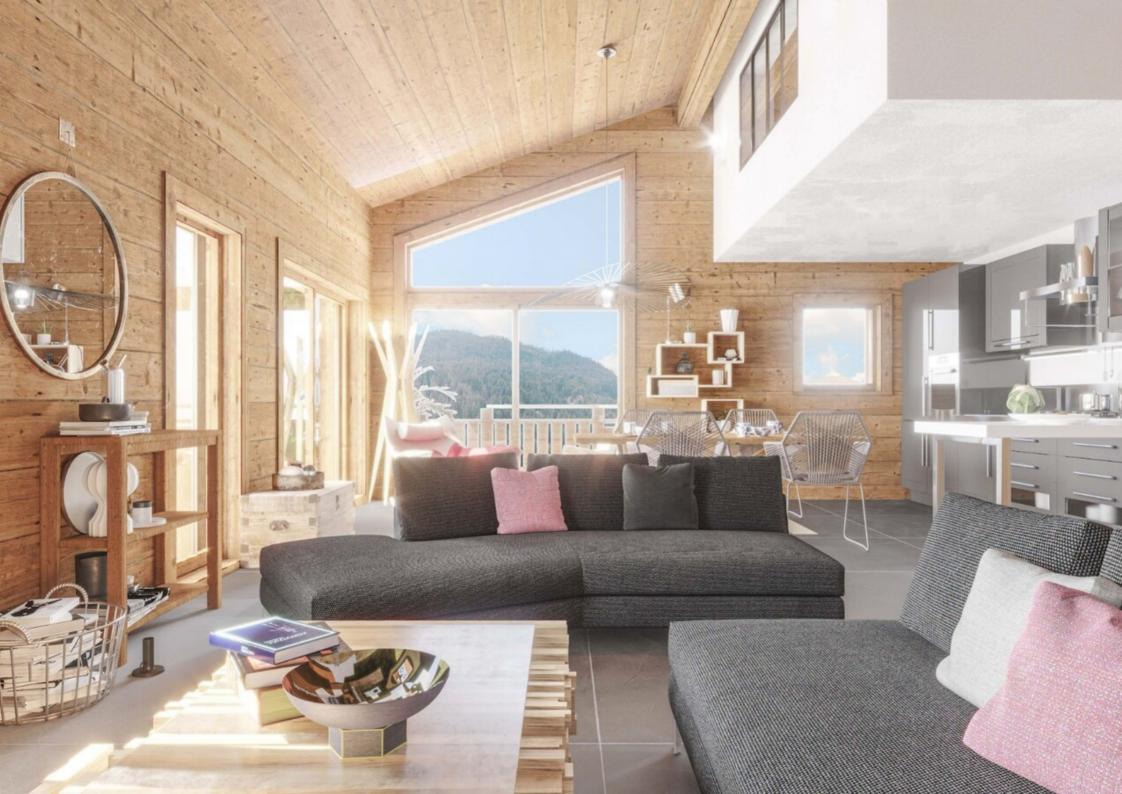

# Réf: 2514-B303

This large apartment T4 duplex of 110 sqm on the top floor of a set of new chalets can accommodate up to 6 people.

The property is composed of an entrance, a living room open on the kitchen, 3 bedrooms, a storeroom, 2 shower rooms and 2 independent toilets.

You can also enjoy a terrace on both levels to take advantage of the southern exposure and the view on the mountains.

799 000€

Fees charged to seller

Information on the risks to which this property is exposed is available on the site Geohazards: www.georisques.gouv.fr