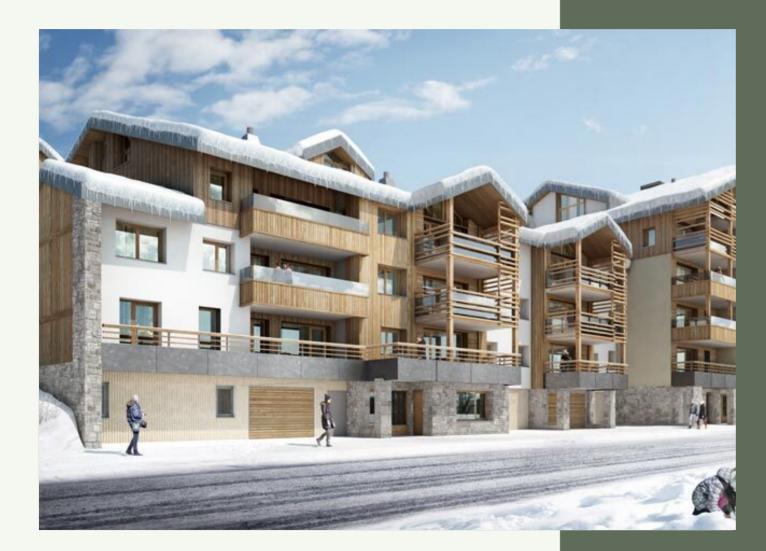

ATYPICAL 3 BEDROOMS IN THE NEW PROGRAMME LES FERMES DE L'ALPE · ALPE D'HUEZ

ATYPICAL 3 BEDROOMS IN THE NEW PROGRAMME LES FERMES DE L'ALPE

Among the 60 lots in the programme there are no less than 12 3 bedrooms with a living area ranging from 85 to 121 sq. m, this one is 102 sq. m. When you enter the property you will directly access the living room equipped with its open kitchen, we have here a spacious and very bright room thanks to its large balcony of almost 12 sq. m. There is also the first and largest double bedroom with its own shower room. In order to accommodate 4 more people there are of course 2 more double bedrooms.

### **KEY POINTS**

- $\mathcal{L}_{A}$  Exceptional location
- △ High quality materials
- △ High-end services