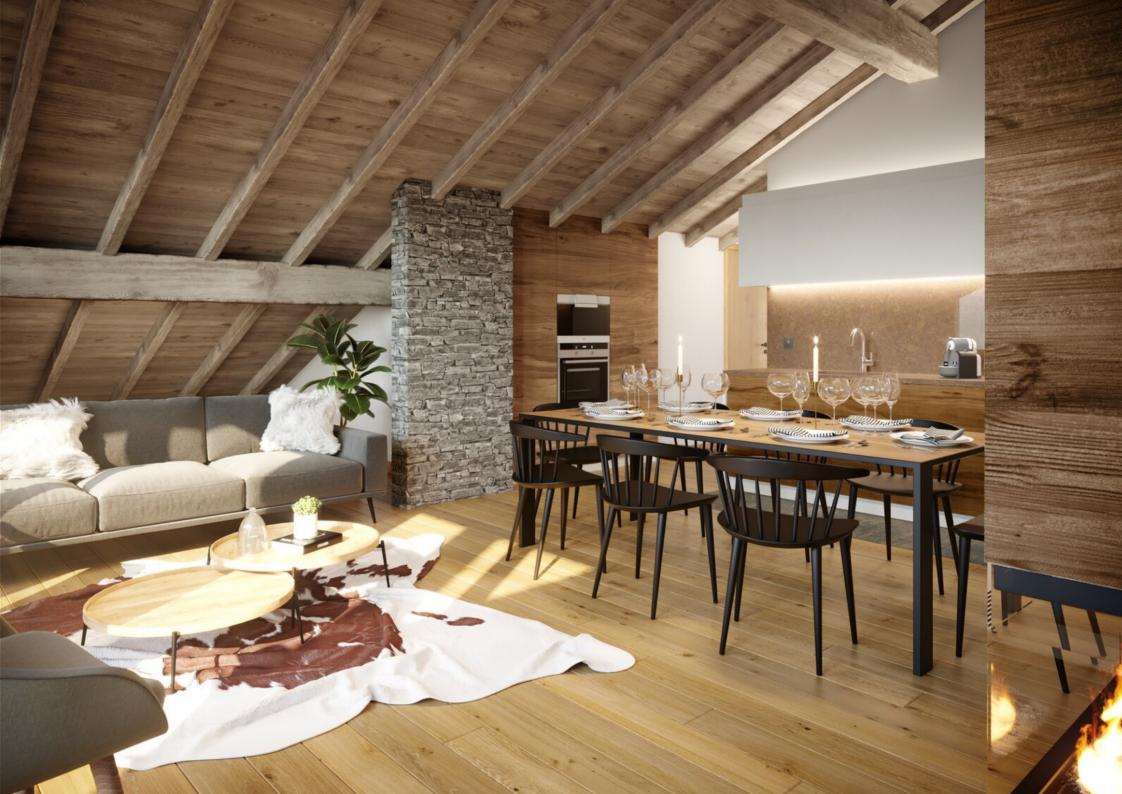

ATYPICAL 3 BEDROOMS IN THE NEW PROGRAMME LES FERMES DE L'ALPE · ALPE D'HUEZ

ATYPICAL 3 BEDROOMS IN THE NEW PROGRAMME LES FERMES DE L'ALPE

Among the 60 lots in the programme there are no less than 12 3 bedrooms with a living area ranging from 85 to 121 sq. m, this one is 102 sq. m. When you enter the property you will directly access the living room equipped with its open kitchen, we have here a spacious and very bright room thanks to its large balcony of almost 12 sq. m. There is also the first and largest double bedroom with its own shower room. In order to accommodate 4 more people there are of course 2 more double bedrooms.