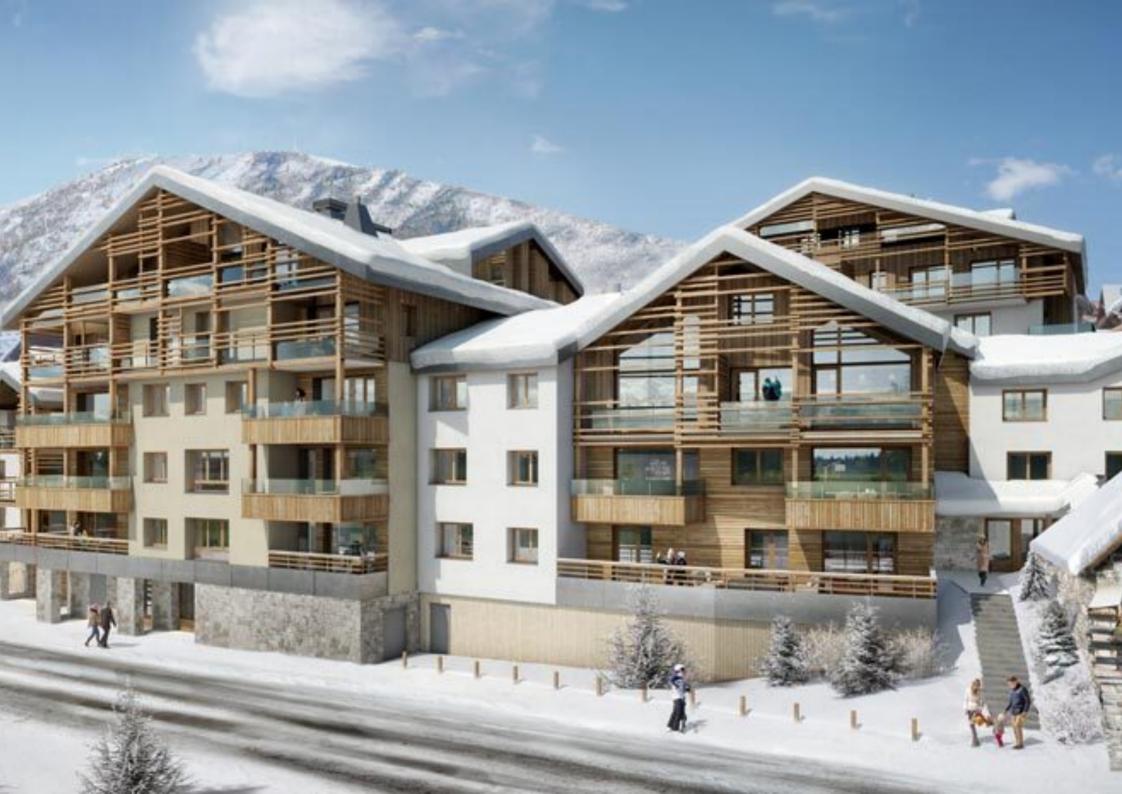

ATYPICAL 3 BEDROOMS IN THE NEW PROGRAMME LES FERMES DE L'ALPE · ALPE D'HUEZ

ATYPICAL 3 BEDROOMS IN THE NEW PROGRAMME LES FERMES DE L'ALPE

Among the 60 lots in the programme there are no less than 12 3 bedrooms with a living area ranging from 85 to 121 sq. m, this one is 102 sq. m. When you enter the property you will directly access the living room equipped with its open kitchen, we have here a spacious and very bright room thanks to its large balcony of almost 12 sq. m. There is also the first and largest double bedroom with its own shower room. In order to accommodate 4 more people there are of course 2 more double bedrooms.