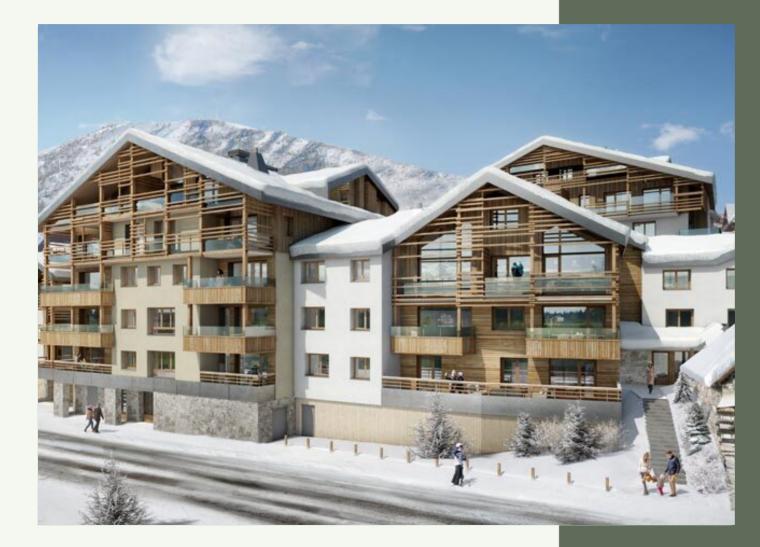

ATYPICAL 3 BEDROOMS IN THE NEW PROGRAMME LES FERMES DE L'ALPE · ALPE D'HUEZ

ATYPICAL 3 BEDROOMS IN THE NEW PROGRAMME LES FERMES DE L'ALPE

Among the 60 lots in the programme there are no less than 12 3 bedrooms with a living area ranging from 85 to 121 sq. m, this one is 102 sq. m. When you enter the property you will directly access the living room equipped with its open kitchen, we have here a spacious and very bright room thanks to its large balcony of almost 12 sq. m. There is also the first and largest double bedroom with its own shower room. In order to accommodate 4 more people there are of course 2 more double bedrooms.

### **KEY POINTS**

- $\mathcal{L}_{A}$  Exceptional location
- △ High quality materials
- △ High-end services