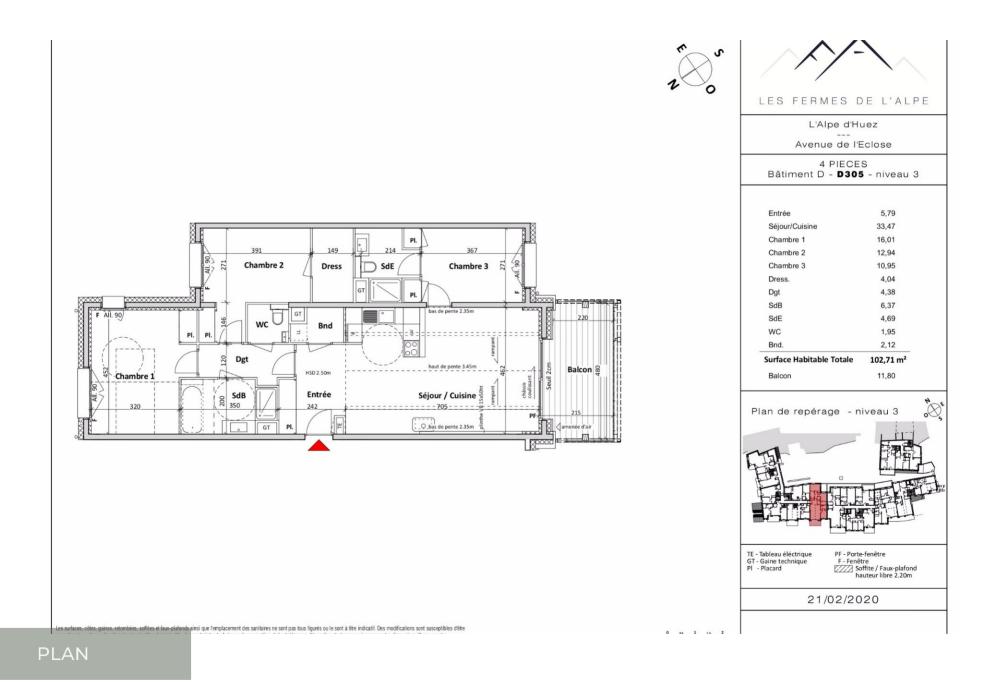

ATYPICAL 3 BEDROOMS IN THE NEW PROGRAMME LES FERMES DE L'ALPE · ALPE D'HUEZ

ATYPICAL 3 BEDROOMS IN THE NEW PROGRAMME LES FERMES DE L'ALPE

Among the 60 lots in the programme there are no less than 12 3 bedrooms with a living area ranging from 85 to 121 sq. m, this one is 102 sq. m. When you enter the property you will directly access the living room equipped with its open kitchen, we have here a spacious and very bright room thanks to its large balcony of almost 12 sq. m. There is also the first and largest double bedroom with its own shower room. In order to accommodate 4 more people there are of course 2 more double bedrooms.

#### LAYOUT

- ∠<sub>∧</sub> Entrance
- △ Living room
- $\triangle$  Open fitted kitchen
- 🛆 Balcony
- △ 1 double bedroom en suite
- △ 1 bathroom
- $\triangle$  2 double bedrooms
- △ 1 separate toilet