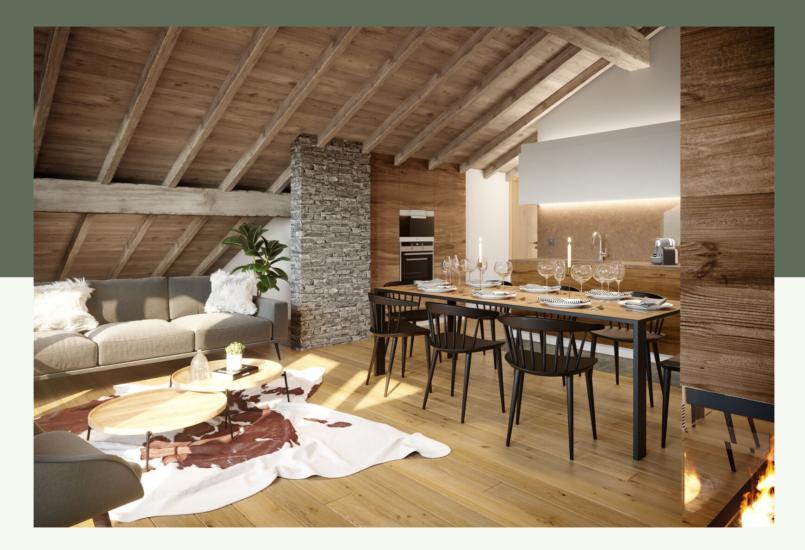

ATYPICAL 3 BEDROOMS IN THE NEW PROGRAMME LES FERMES DE L'ALPE · ALPE D'HUEZ

ATYPICAL 3 BEDROOMS IN THE NEW PROGRAMME LES FERMES DE L'ALPE

Among the 60 lots in the programme there are no less than 12 3 bedrooms with a living area ranging from 85 to 121 sq. m, this one is 102 sq. m. When you enter the property you will directly access the living room equipped with its open kitchen, we have here a spacious and very bright room thanks to its large balcony of almost 12 sq. m. There is also the first and largest double bedroom with its own shower room. In order to accommodate 4 more people there are of course 2 more double bedrooms.

#### LAYOUT

- ∠<sub>∧</sub> Entrance
- △ Living room
- $\triangle$  Open fitted kitchen
- 🛆 Balcony
- △ 1 double bedroom en suite
- △ 1 bathroom
- $\triangle$  2 double bedrooms
- △ 1 separate toilet

# AMENITIES

Balcony