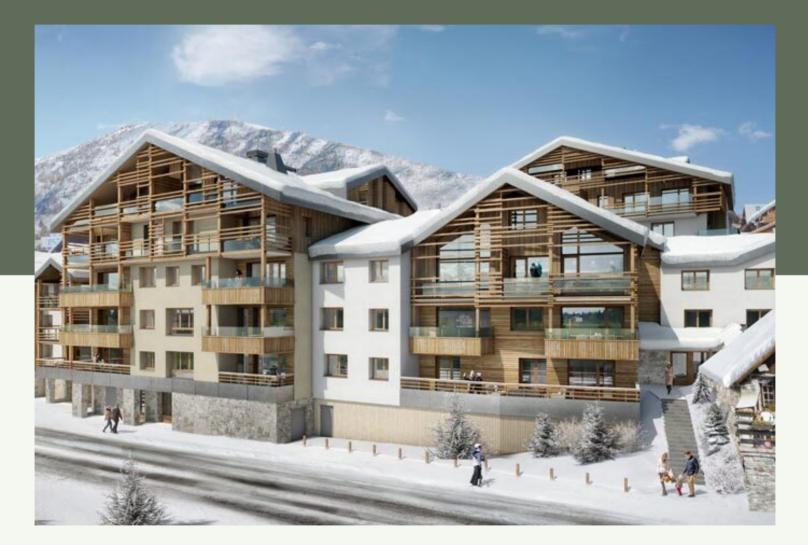

3 BEDROOMS OF HIGH STANDING IN THE NEW PROGRAMME LES FERMES DE L'ALPE · ALPE D'HUEZ

3 BEDROOMS OF HIGH STANDING IN THE NEW PROGRAMME LES FERMES DE L'ALPE

Among the 60 lots in the programme there are no less than 12 3 bedrooms with a living area ranging from 85 to 121 sq.m, this one is 102 sq.m. When you enter the property you will directly access the living room equipped with its open kitchen, we have here a spacious and very bright room thanks to its large balcony of almost 11 sq. m. There is also the first and largest double bedroom with its own shower room. In order to accommodate 4 more people there are of course 2 more double bedrooms, these give access to a terrace of 8 sq. m.