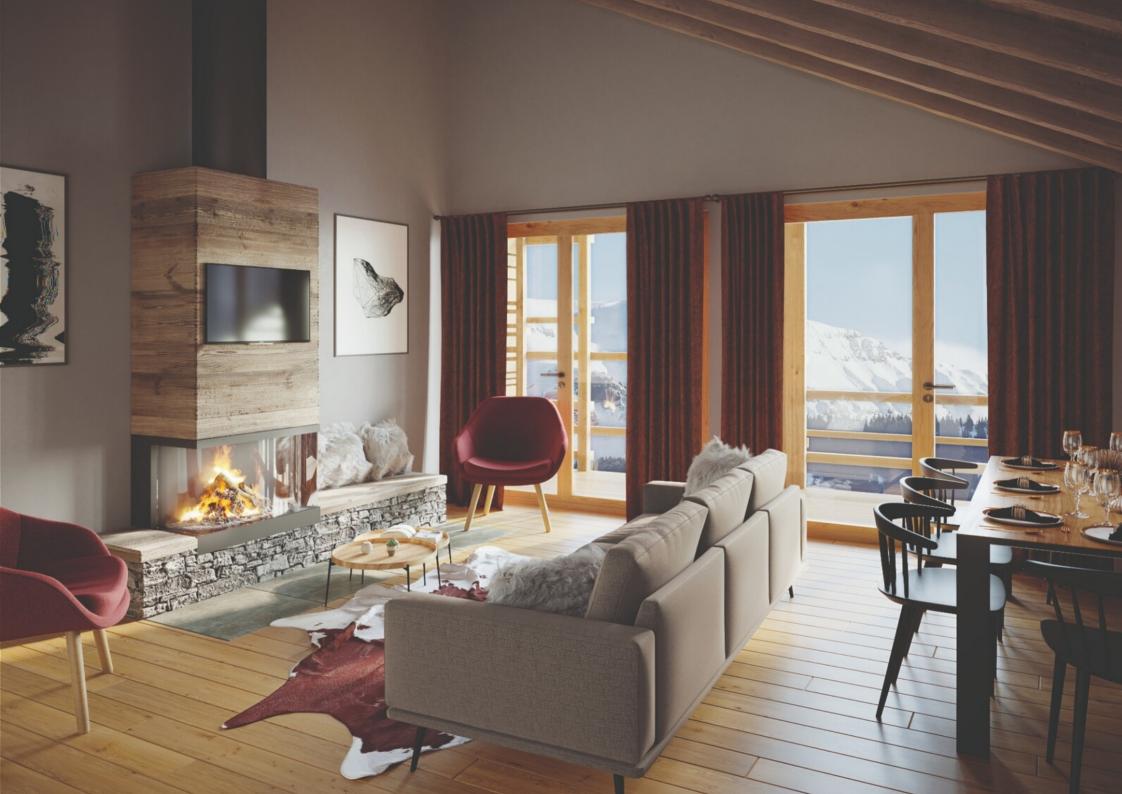

3 BEDROOMS OF HIGH STANDING IN THE NEW PROGRAMME LES FERMES DE L'ALPE · ALPE D'HUEZ

3 BEDROOMS OF HIGH STANDING IN THE NEW PROGRAMME LES FERMES DE L'ALPE

Among the 60 lots in the programme there are no less than 12 3 bedrooms with a living area ranging from 85 to 121 sq.m, this one is 102 sq.m. When you enter the property you will directly access the living room equipped with its open kitchen, we have here a spacious and very bright room thanks to its large balcony of almost 11 sq. m. There is also the first and largest double bedroom with its own shower room. In order to accommodate 4 more people there are of course 2 more double bedrooms, these give access to a terrace of 8 sq. m.

### LAYOUT

- ∠ A Entrance
- ∠ ∧ Living room
- $\triangle$  Open fitted kitchen
- △ Balcony
- △ 1 double bedroom ensuite
- △ 1 bathroom
- $^{\wedge}$  1 double bedroom with dressing room
- △ 1 separate toilet