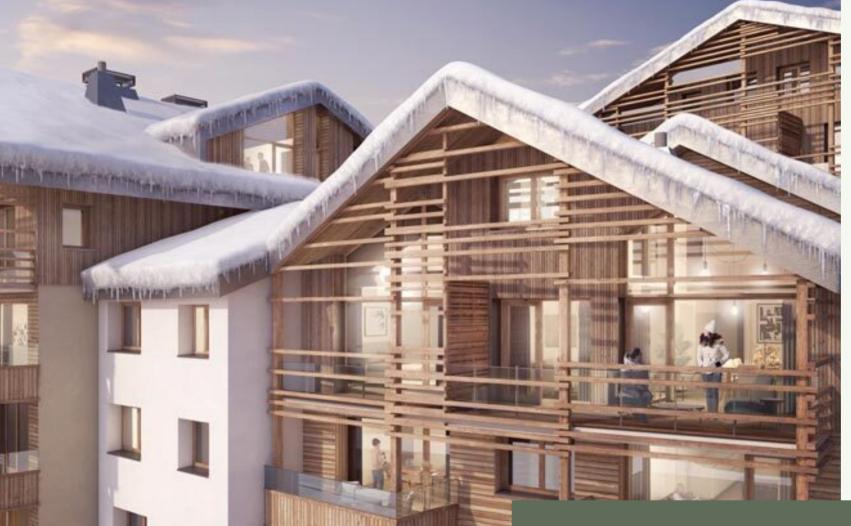

3 BEDROOMS OF HIGH STANDING IN THE NEW PROGRAMME LES FERMES DE L'ALPE · ALPE D'HUEZ

3 BEDROOMS OF HIGH STANDING IN THE NEW PROGRAMME LES FERMES DE L'ALPE

Among the 60 lots in the programme there are no less than 12 3 bedrooms with a living area ranging from 85 to 121 sq.m, this one is 102 sq.m. When you enter the property you will directly access the living room equipped with its open kitchen, we have here a spacious and very bright room thanks to its large balcony of almost 11 sq. m. There is also the first and largest double bedroom with its own shower room. In order to accommodate 4 more people there are of course 2 more double bedrooms, these give access to a terrace of 8 sq. m.