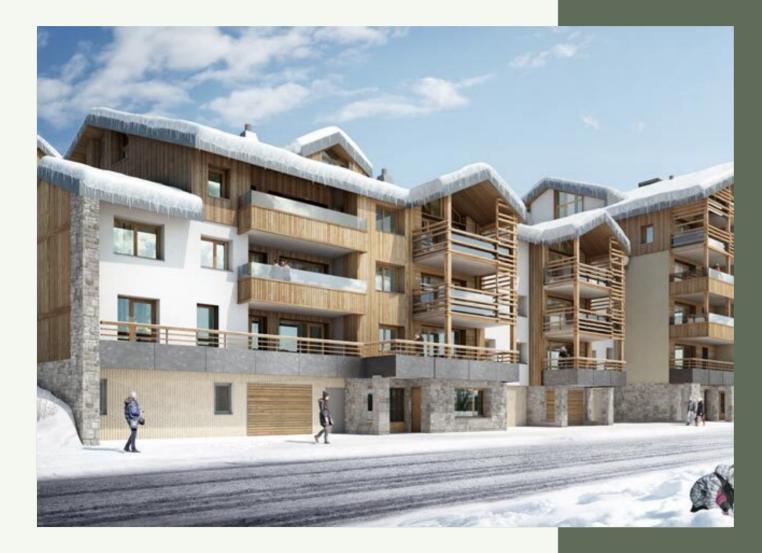

3 BEDROOMS OF HIGH STANDING IN THE NEW PROGRAMME LES FERMES DE L'ALPE · ALPE D'HUEZ

3 BEDROOMS OF HIGH STANDING IN THE NEW PROGRAMME LES FERMES DE L'ALPE

Among the 60 lots in the programme there are no less than 12 3 bedrooms with a living area ranging from 85 to 121 sq.m, this one is 102 sq.m. When you enter the property you will directly access the living room equipped with its open kitchen, we have here a spacious and very bright room thanks to its large balcony of almost 11 sq. m. There is also the first and largest double bedroom with its own shower room. In order to accommodate 4 more people there are of course 2 more double bedrooms, these give access to a terrace of 8 sq. m.