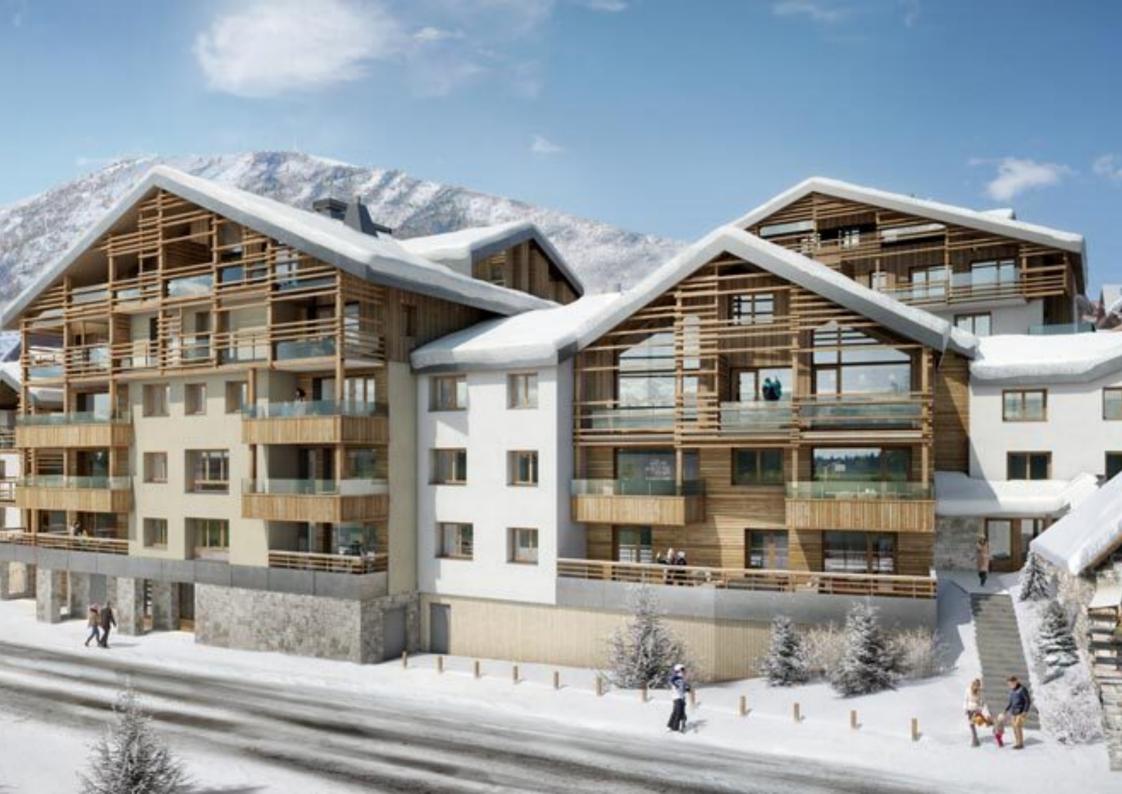

3 BEDROOMS OF HIGH STANDING IN THE NEW PROGRAMME LES FERMES DE L'ALPE · ALPE D'HUEZ

3 BEDROOMS OF HIGH STANDING IN THE NEW PROGRAMME LES FERMES DE L'ALPE

Among the 60 lots in the programme there are no less than 12 3 bedrooms with a living area ranging from 85 to 121 sq.m, this one is 102 sq.m. When you enter the property you will directly access the living room equipped with its open kitchen, we have here a spacious and very bright room thanks to its large balcony of almost 11 sq. m. There is also the first and largest double bedroom with its own shower room. In order to accommodate 4 more people there are of course 2 more double bedrooms, these give access to a terrace of 8 sq. m.

#### **KEY POINTS**

- $\mathcal{L}_{\Lambda}$  Exceptional location
- $\triangle$  High quality materials
- △ High-end services