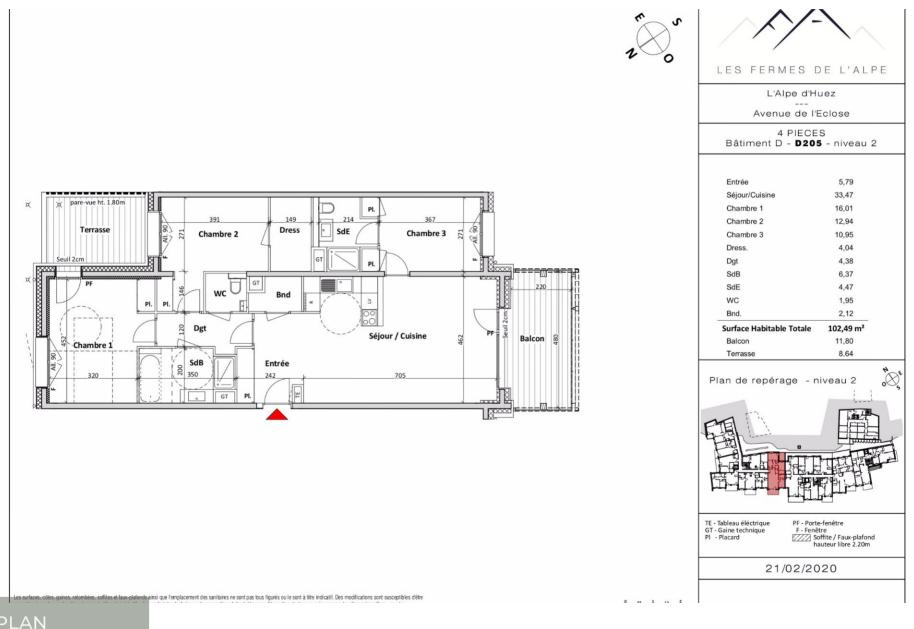

3 BEDROOMS OF HIGH STANDING IN THE NEW PROGRAMME LES FERMES DE L'ALPE · ALPE D'HUEZ

3 BEDROOMS OF HIGH STANDING IN THE NEW PROGRAMME LES FERMES DE L'ALPE

Among the 60 lots in the programme there are no less than 12 3 bedrooms with a living area ranging from 85 to 121 sq.m, this one is 102 sq.m. When you enter the property you will directly access the living room equipped with its open kitchen, we have here a spacious and very bright room thanks to its large balcony of almost 11 sq. m. There is also the first and largest double bedroom with its own shower room. In order to accommodate 4 more people there are of course 2 more double bedrooms, these give access to a terrace of 8 sq. m.

1

 $102.49 \text{m}^2$  3 -1 1

### LAYOUT

- ∠ A Entrance
- ∠ ∧ Living room
- $\triangle$  Open fitted kitchen
- △ Balcony
- △ 1 double bedroom ensuite
- △ 1 bathroom
- $^{\wedge}$  1 double bedroom with dressing room
- △ 1 separate toilet