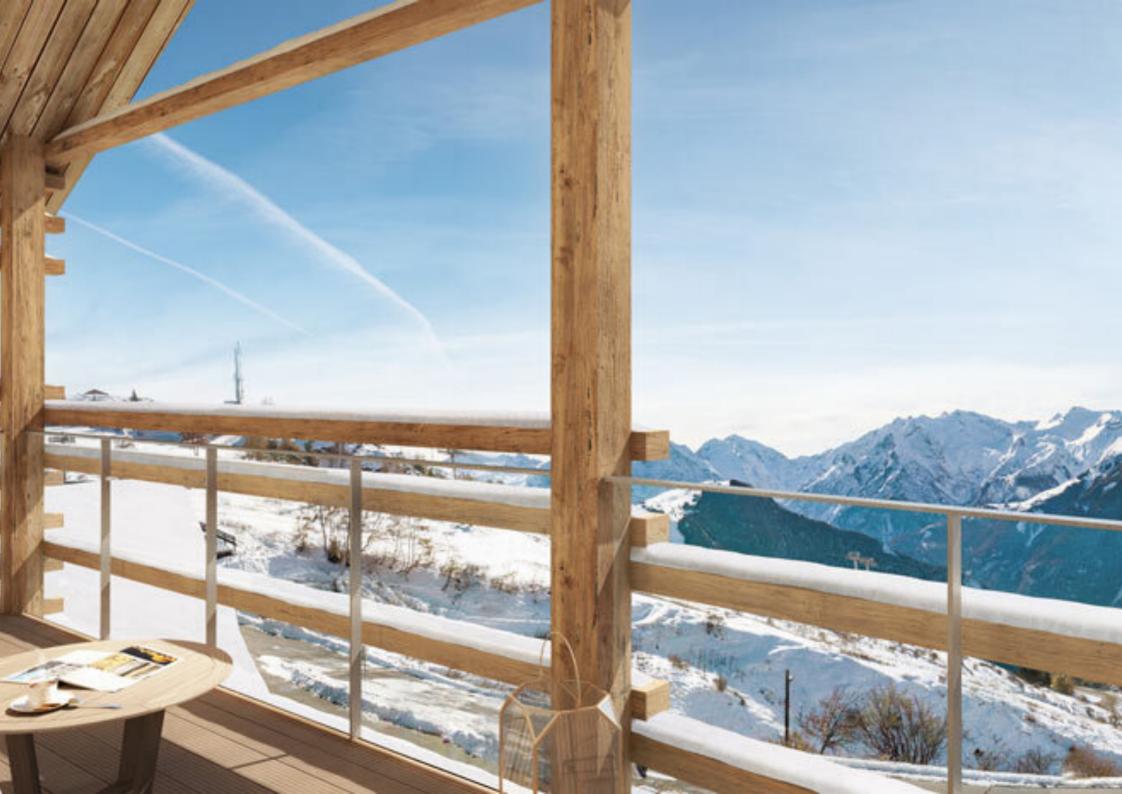

3                | 14,25     |
| Chambre 4                | 13,56     |
| Dgt                      | 12,30     |
| SdB                      | 6,39      |
| SdE 1                    | 2,70      |
| SdE 2                    | 2,55      |
| WC 1                     | 2,25      |
| WC 2                     | 1,38      |
| Bnd                      | 1,82      |
| Surface Habitable Totale | 119,04 m² |
| Balcon                   | 15,44     |





TE - Tableau éléctrique GT - Gaine technique Pl - Placard

PF - Porte-fenêtre F - Fenêtre Soffite / Faux-plafond hauteur libre 2.20m

21/02/2020

s surfaces, côtes, gaines, retombées, soffites et faux-plafonds ainsi que l'emplacement des sanitaires ne sont pas tous figurés ou le sont à titre indicatif. Des modifications sont susceptibles d'être