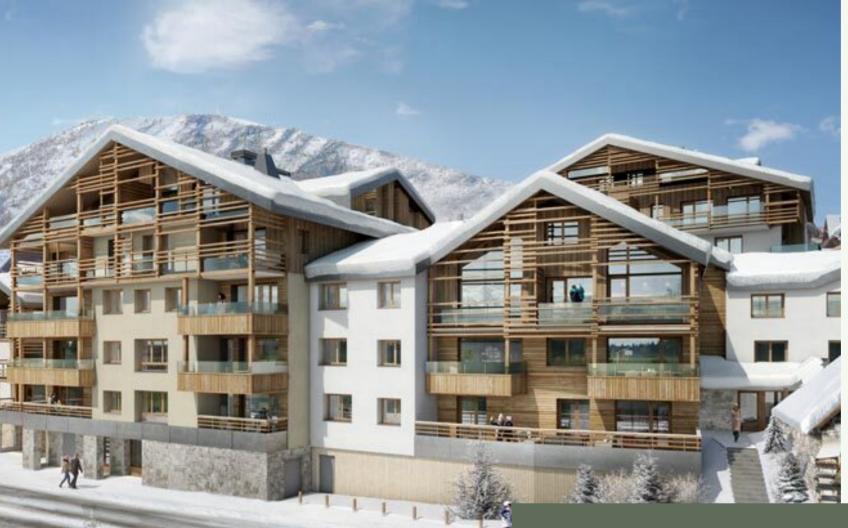

Fees charged to seller

Information on the risks to which this property is exposed is available on the site Geohazards: www.georisques.gouv.fr

Among the 60 lots of the program we find a total of 3 4 bedrooms with a living area ranging from 99 to 121 sq. m, this one is 119 sq. m. This property will provide you with optimal comfort, you will be able to accommodate 8 people in the 4 dedicated bedrooms, 2 of which have their own shower room. When you enter the property you will have direct access to the living room equipped with its open kitchen, here we have a spacious and very bright room thanks to its large balcony of 15 sq. m overlooking the living room and the first bedroom en suite. If you take the corridor giving access to the second part of the property, you will discover the 3 other bedrooms and the bathroom. Ski locker included.

# **KEY POINTS**

- △ Exceptional location
- △ High quality materials
- △ High-end services