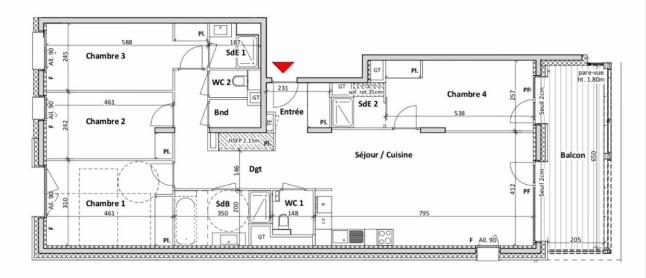

Fees charged to seller

Information on the risks to which this property is exposed is available on the site Geohazards: www.georisques.gouv.fr

Among the 60 lots of the program we find a total of 3 4 bedrooms with a living area ranging from 99 to 121 sq. m, this one is 119 sq. m. This property will provide you with optimal comfort, you will be able to accommodate 8 people in the 4 dedicated bedrooms, 2 of which have their own shower room. When you enter the property you will have direct access to the living room equipped with its open kitchen, here we have a spacious and very bright room thanks to its large balcony of 15 sq. m overlooking the living room and the first bedroom en suite. If you take the corridor giving access to the second part of the property, you will discover the 3 other bedrooms and the bathroom. Ski locker included.

#### LAYOUT

- △ Entrance
- △ Living room
- △ Open fitted kitchen
- △ Balcony
- △ 2 double bedrooms ensuites
- △ 2 independent toilets
- △ Bathroom
- △ 2 double bedrooms

#### 5 PIECES Bâtiment C - C401 - niveau 4

| Entrée                   | 3,81      |
|--------------------------|-----------|
| Séjour/Cuisine           | 33,63     |
| Chambre 1                | 13,33     |
| Chambre 2                | 11,07     |
| Chambre 3                | 14,25     |
| Chambre 4                | 13,56     |
| Dgt                      | 12,30     |
| SdB                      | 6,39      |
| SdE 1                    | 2,70      |
| SdE 2                    | 2,55      |
| WC 1                     | 2,25      |
| WC 2                     | 1,38      |
| Bnd                      | 1,82      |
| Surface Habitable Totale | 119,04 m² |
| Balcon                   | 15,44     |