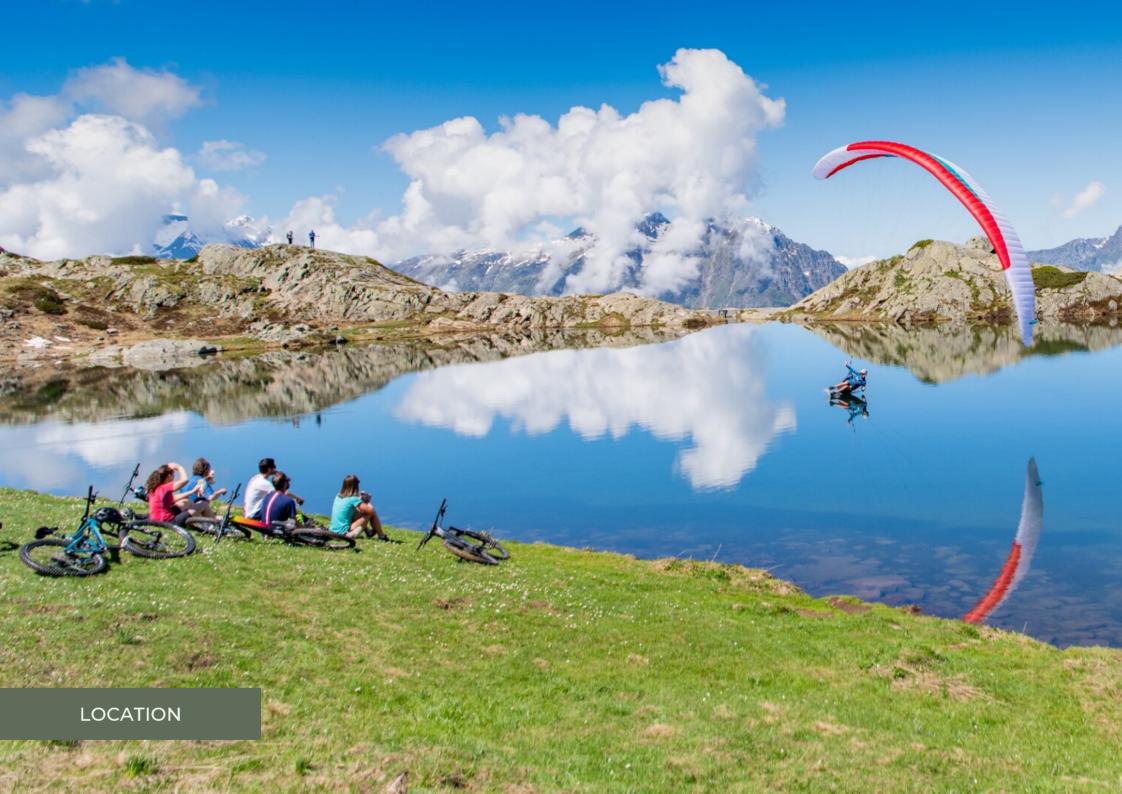

cated bedrooms, 2 of which have their own shower room. When you enter the property you will have direct access to the living room equipped with its open kitchen, here we have a spacious and very bright room thanks to its large balcony of 15 sq. m overlooking the living room and the first bedroom en suite. If you take the corridor giving access to the second part of the property, you will discover the 3 other bedrooms and the bathroom. Ski locker included.



#### LAYOUT

- △ Entrance
- △ Living room
- △ Open fitted kitchen
- △ Balcony
- △ 2 double bedrooms ensuites
- △ 2 independent toilets
- △ Bathroom
- △ 2 double bedrooms

# **ANNEXES**

△ Ski locker













# **KEY POINTS**

- △ Exceptional location
- △ High quality materials
- △ High-end services

# **AMENITIES**







Balcony









#### LES FERMES DE L'ALPE

#### L'Alpe d'Huez

Avenue de l'Eclose

#### 5 PIECES Bâtiment C - C401 - niveau 4

| Entrée                   | 3,81      |
|--------------------------|-----------|
| Séjour/Cuisine           | 33,63     |
| Chambre 1                | 13,33     |
| Chambre 2                | 11,07     |
| Chambre 3                | 14,25     |
| Chambre 4                | 13,56     |
| Dgt                      | 12,30     |
| SdB                      | 6,39      |
| SdE 1                    | 2,70      |
| SdE 2                    | 2,55      |
| WC 1                     | 2,25      |
| WC 2                     | 1,38      |
| Bnd                      | 1,82      |
| Surface Habitable Totale | 119,04 m² |
| Balcon                   | 15,44     |





TE - Tableau éléctri