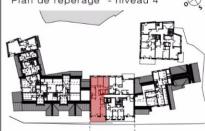

#### 5 PIECES Bâtiment C - C401 - niveau 4

| Entrée                   | 3,81      |
|--------------------------|-----------|
| Séjour/Cuisine           | 33,63     |
| Chambre 1                | 13,33     |
| Chambre 2                | 11,07     |
| Chambre 3                | 14,25     |
| Chambre 4                | 13,56     |
| Dgt                      | 12,30     |
| SdB                      | 6,39      |
| SdE 1                    | 2,70      |
| SdE 2                    | 2,55      |
| WC 1                     | 2,25      |
| WC 2                     | 1,38      |
| Bnd                      | 1,82      |
| Surface Habitable Totale | 119,04 m² |
| Balcon                   | 15,44     |