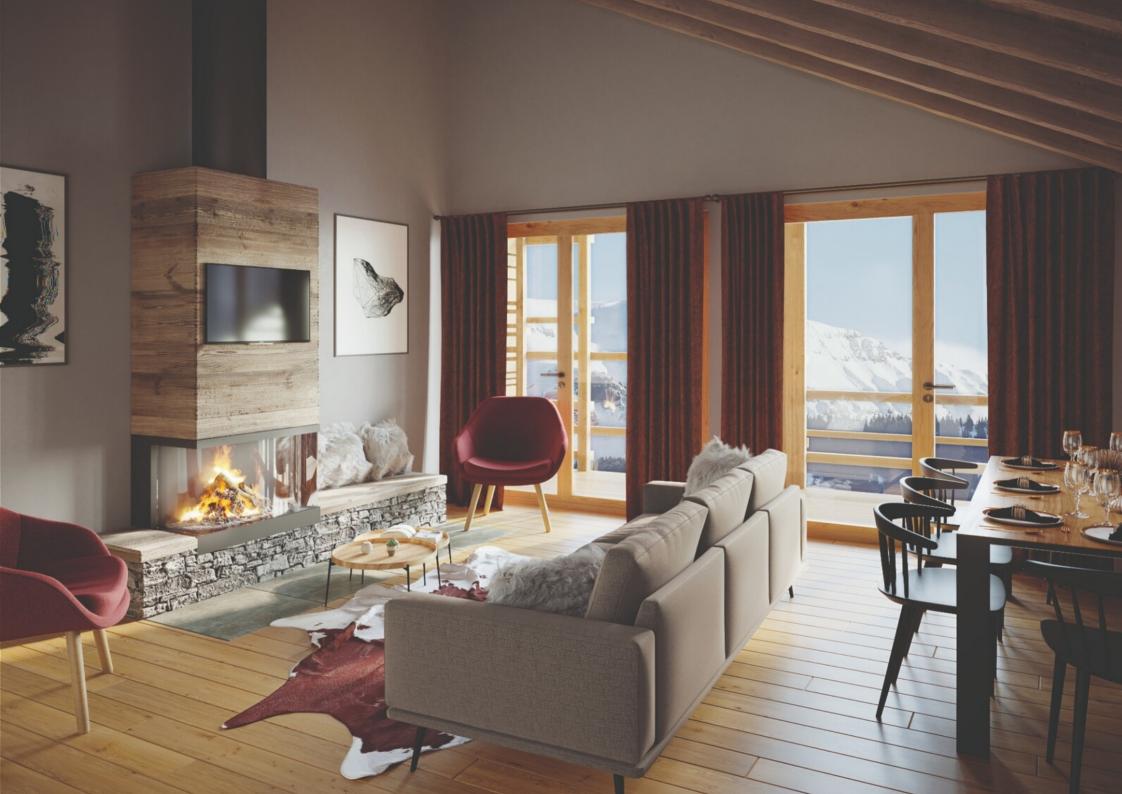

SUPERB 3 BEDROOMS APARTMENT IN THE NEW PROGRAMME LES FERMES DE L'ALPE · ALPE D'HUEZ

SUPERB 3
BEDROOMS
APARTMENT IN THE
NEW PROGRAMME
LES FERMES DE
L'ALPE

Réf: 2351-C301

Among the 60 lots in the programme there are no less than 12 3 bedrooms with a living area ranging from 85 to 121 sq. m, this one is 108 sq. m. When you enter the property you will directly access the living room equipped with its open kitchen, we have here a spacious and very bright room thanks to its large balcony of almost 15 sq. m. There is also the first and largest double bedroom with its own shower room. In order to accommodate 4 more people there are of course 2 more double bedrooms, one of which has its own dressing room.

#### LAYOUT

- △ Entrance
- △ Living room
- △ Open fitted kitchen
- △ Balcony
- △ 1 double bedroom ensuite
- △ 1 bathroom
- 1 double bedroom with dressing room
- △ 1 double bedroom
- △ 2 independent toilets

## **AMENITIES**

Balcony