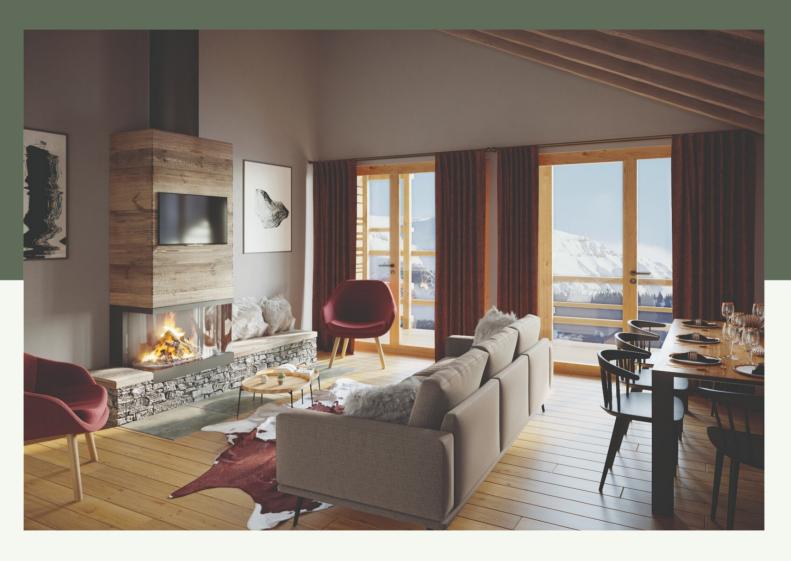

SUPERB 3 BEDROOMS APARTMENT IN THE NEW PROGRAMME LES FERMES DE L'ALPE · ALPE D'HUEZ

SUPERB 3
BEDROOMS
APARTMENT IN THE
NEW PROGRAMME
LES FERMES DE
L'ALPE

Réf: 2351-C301

Among the 60 lots in the programme there are no less than 12 3 bedrooms with a living area ranging from 85 to 121 sq. m, this one is 108 sq. m. When you enter the property you will directly access the living room equipped with its open kitchen, we have here a spacious and very bright room thanks to its large balcony of almost 15 sq. m. There is also the first and largest double bedroom with its own shower room. In order to accommodate 4 more people there are of course 2 more double bedrooms, one of which has its own dressing room.

## **AMENITIES**

Balcony