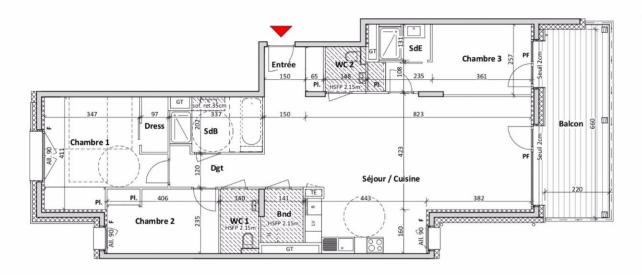

#### LAYOUT

- △ Entrance
- △ Living room
- △ Open fitted kitchen
- △ Balcony
- △ 1 double bedroom ensuite
- △ 1 bathroom
- 1 double bedroom with dressing room
- △ 1 double bedroom
- △ 2 independent toilets

# 4 PIECES Bâtiment C - **C301** - niveau 3

| Entrée                   | 3,80      |
|--------------------------|-----------|
| Séjour/Cuisine           | 45,78     |
| Chambre 1                | 14,48     |
| Chambre 2                | 9,50      |
| Chambre 3                | 11,76     |
| Dress.                   | 1,96      |
| Dgt                      | 4,35      |
| SdB                      | 6,16      |
| SdE                      | 2,33      |
| WC 1                     | 3,16      |
| WC 2                     | 2,30      |
| Bnd                      | 2,89      |
| Surface Habitable Totale | 108,47 m² |
| Balcon                   | 15,44     |
|                          |           |