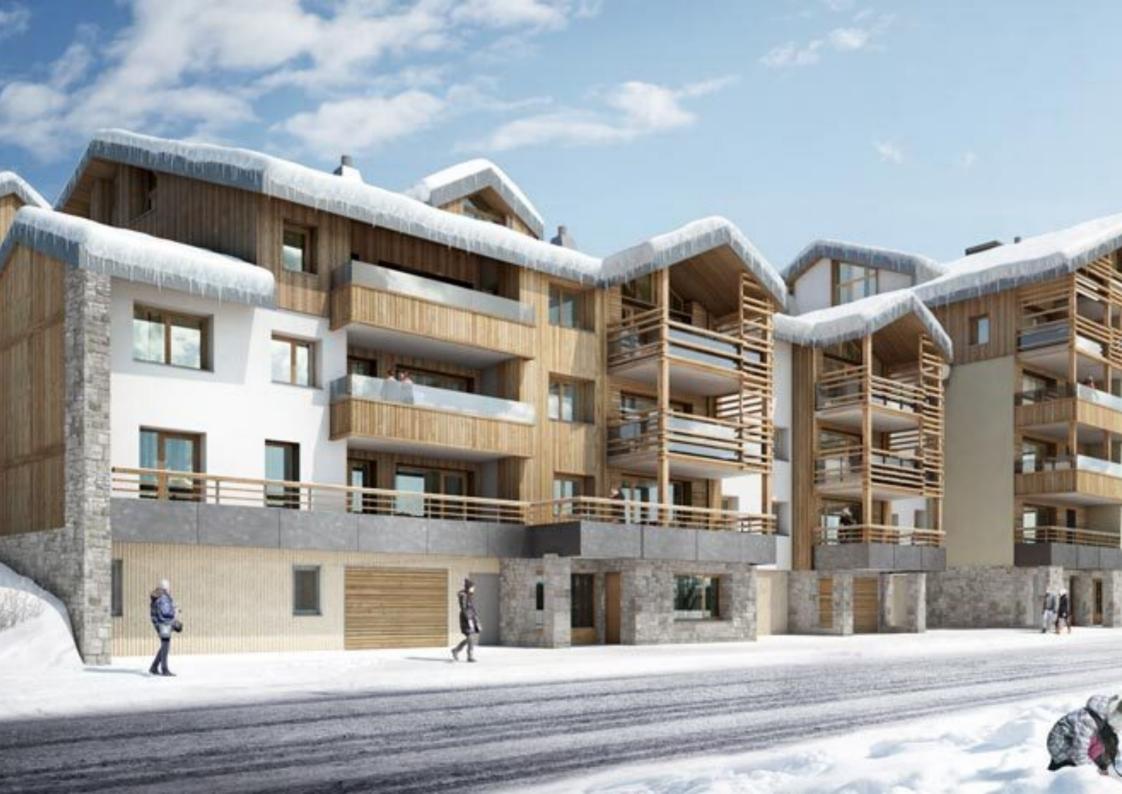

e 3                | 11,76     |
| Dress.                   | 1,96      |
| Dgt                      | 4,35      |
| SdB                      | 6,16      |
| SdE                      | 2,33      |
| WC 1                     | 3,16      |
| WC 2                     | 2,30      |
| Bnd                      | 2,89      |
| Surface Habitable Totale | 108,47 m² |
| Balcon                   | 15,44     |
|                          |           |



TE - Tableau éléctrique GT - Gaine technique PI - Placard

PF - Porte-fenêtre F - Fenêtre Soffite / Faux-plafond hauteur libre 2.20m

21/02/2020

surfaces, côtes, gaines, retombées, soffites et faux-platonds ainsi que l'emplacement des sanitaires ne sont pas tous figurés ou le sont à titre indicatif. Des modifications sont susceptibles d'être