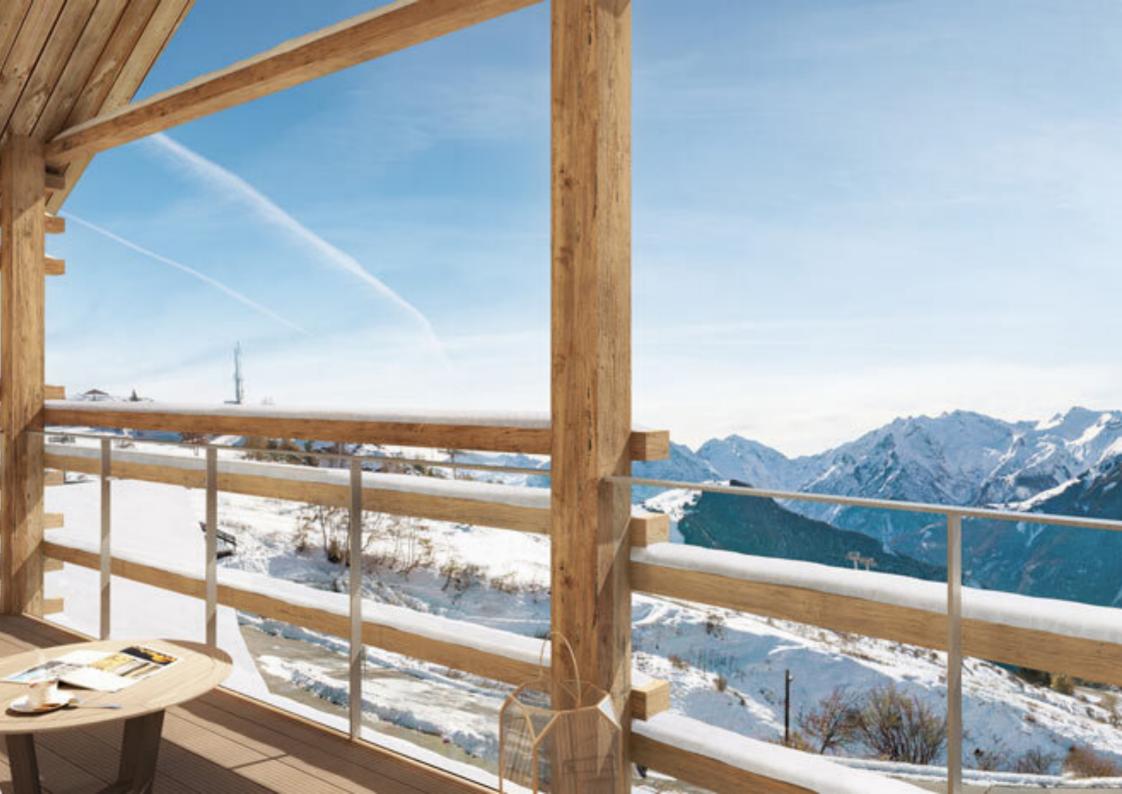

# **AMENITIES**

Balcony

LES FERMES DE L'ALPE

L'Alpe d'Huez

Avenue de l'Eclose

6 PIECES Bâtiment A - A301 - niveau 2

| Entrée                   | 5,36                  |  |
|--------------------------|-----------------------|--|
| Séjour/Cuisine           | 40,10                 |  |
| Chambre 1                | 14,08                 |  |
| Chambre 2                | 12,64                 |  |
| Chambre 3                | 9,54                  |  |
| Chambre 4                | 10,34                 |  |
| Chambre 5                | 17,88                 |  |
| SdB                      | 8,41                  |  |
| SdE                      | 3,60                  |  |
| WC 1                     | 1,90                  |  |
| WC 2                     | 1,89                  |  |
| Dgt 1                    | 5,53                  |  |
| Dgt 2                    | 9,75                  |  |
| Bnd                      | 2,90                  |  |
| Mezzanine                | 5,90                  |  |
| Rgt                      | 0,77                  |  |
| Surface Habitable Totale | 150,59 m <sup>2</sup> |  |
| Balcon                   | 12,31                 |  |
| surfaces ht.<1.80m       | 17,01                 |  |
|                          |                       |  |