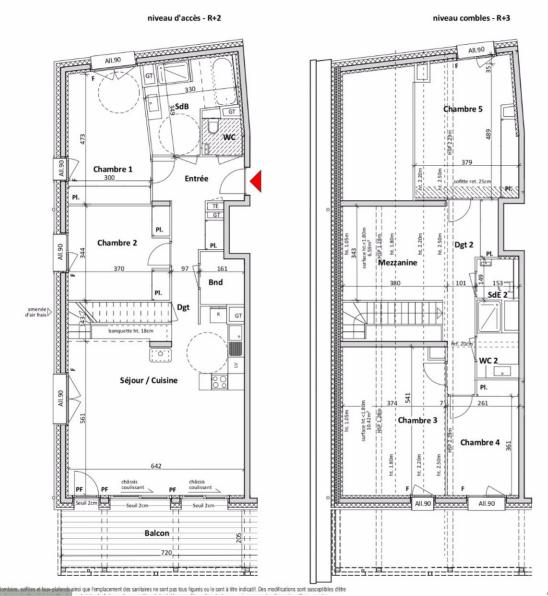

#### LAYOUT

### LEVEL 0

- △ Entrance
- △ 1 separate toilet
- △ Bathroom
- △ 2 double bedrooms
- △ Living room
- △ Open fitted kitchen
- △ Balcony

### LEVEL 1

- △ Mezzanine
- △ Shower room
- △ 3 double bedrooms
- △ 1 separate toilet

# **AMENITIES**

Balcony

LES FERMES DE L'ALPE

L'Alpe d'Huez

Avenue de l'Eclose

6 PIECES Bâtiment A - A301 - niveau 2

| Entrée                   | 5,36                  |  |
|--------------------------|-----------------------|--|
| Séjour/Cuisine           | 40,10                 |  |
| Chambre 1                | 14,08                 |  |
| Chambre 2                | 12,64                 |  |
| Chambre 3                | 9,54                  |  |
| Chambre 4                | 10,34                 |  |
| Chambre 5                | 17,88                 |  |
| SdB                      | 8,41                  |  |
| SdE                      | 3,60                  |  |
| WC 1                     | 1,90                  |  |
| WC 2                     | 1,89                  |  |
| Dgt 1                    | 5,53                  |  |
| Dgt 2                    | 9,75                  |  |
| Bnd                      | 2,90                  |  |
| Mezzanine                | 5,90                  |  |
| Rgt                      | 0,77                  |  |
| Surface Habitable Totale | 150,59 m <sup>2</sup> |  |
| Balcon                   | 12,31                 |  |
| surfaces ht.<1.80m       | 17,01                 |  |
|                          |                       |  |