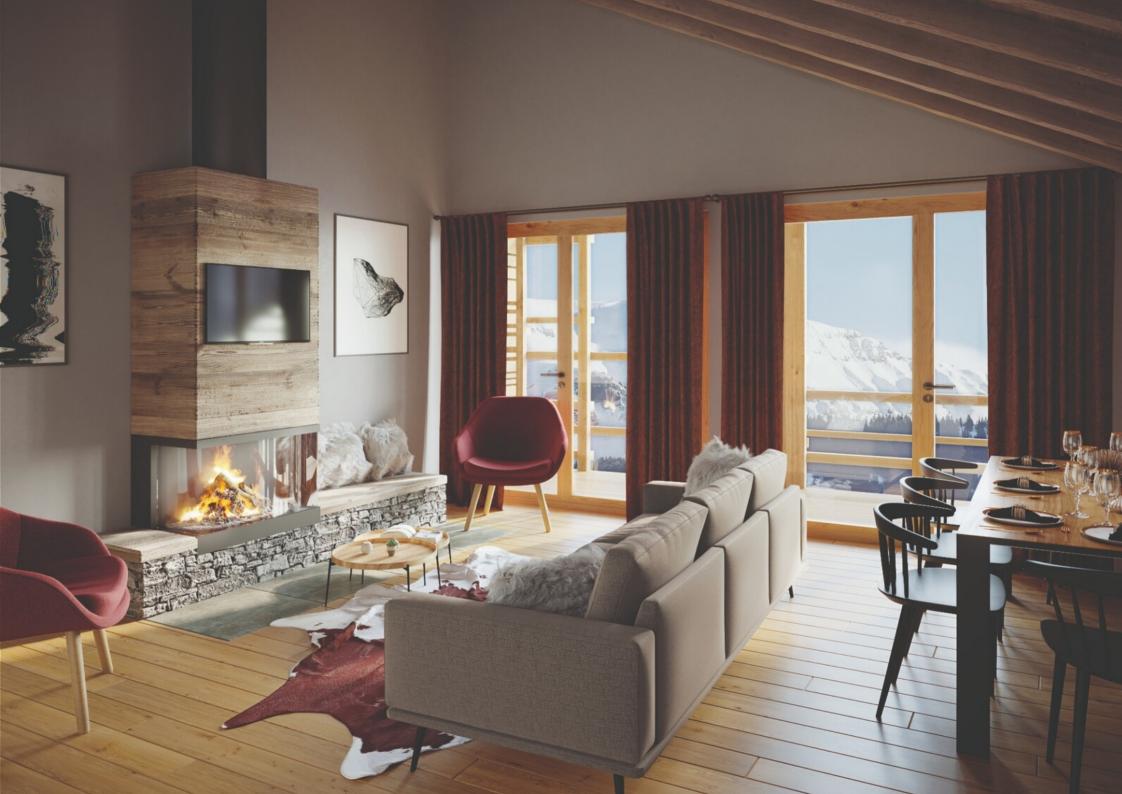

### **KEY POINTS**

- △ High quality materials
- △ High-end services

# **AMENITIES**

Balcony

LES FERMES DE L'ALPE

L'Alpe d'Huez

Avenue de l'Eclose

6 PIECES Bâtiment A - A301 - niveau 2

| Entrée                   | 5,36                  |  |
|--------------------------|-----------------------|--|
| Séjour/Cuisine           | 40,10                 |  |
| Chambre 1                | 14,08                 |  |
| Chambre 2                | 12,64                 |  |
| Chambre 3                | 9,54                  |  |
| Chambre 4                | 10,34                 |  |
| Chambre 5                | 17,88                 |  |
| SdB                      | 8,41                  |  |
| SdE                      | 3,60                  |  |
| WC 1                     | 1,90                  |  |
| WC 2                     | 1,89                  |  |
| Dgt 1                    | 5,53                  |  |
| Dgt 2                    | 9,75                  |  |
| Bnd                      | 2,90                  |  |
| Mezzanine                | 5,90                  |  |
| Rgt                      | 0,77                  |  |
| Surface Habitable Totale | 150,59 m <sup>2</sup> |  |
| Balcon                   | 12,31                 |  |
| surfaces ht.<1.80m       | 17,01                 |  |
|                          |                       |  |